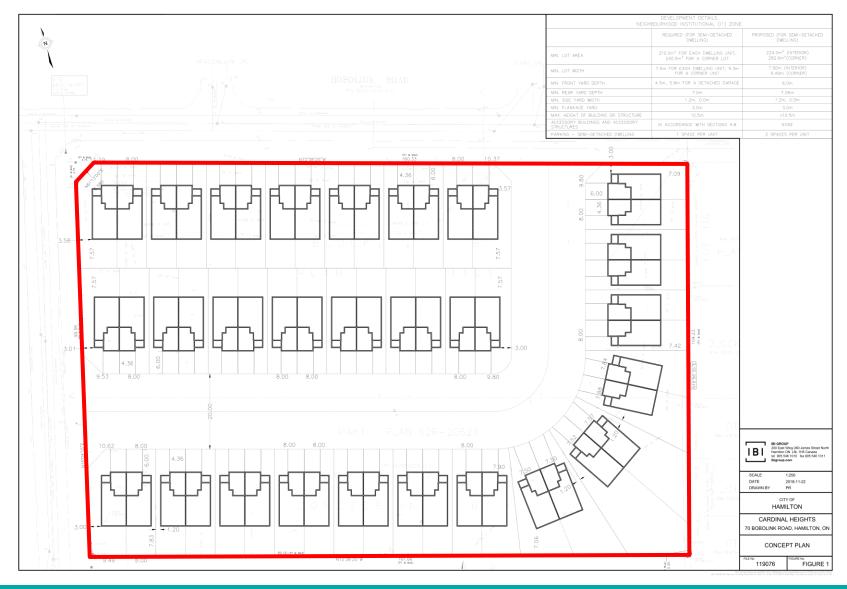

### PED19163 - (25T-201902)

Application for Draft Plan of Subdivision for Lands Located at 70 Bobolink Road, Hamilton.

Presented by: Tim Vrooman