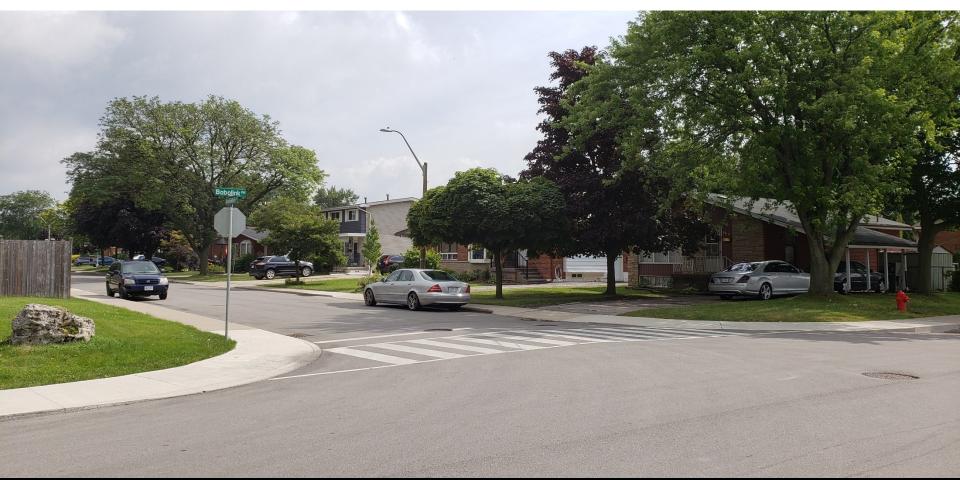

#### PED 19163 Appendix "C"

Existing site from Bobolink Road

#### Existing site from intersection of Bobolink Road and Hummingbird Lane

Existing site from Hummingbird Lane

View to the south along Hummingbird Lane and Pauline Johnson Elementary School

Streetscape to the north along Hummingbird Lane