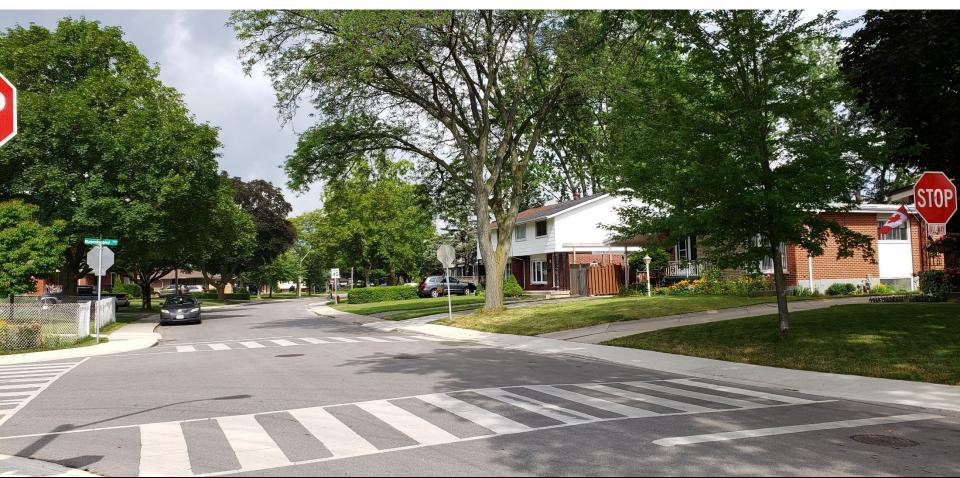

#### Existing site from intersection of Bobolink Road and Hummingbird Lane

Existing site from Hummingbird Lane

View to the south along Hummingbird Lane and Pauline Johnson Elementary School

Streetscape to the north along Hummingbird Lane

Dwellings to the west on Hummingbird Lane

Streetscape to the south along Hummingbird Lane

View to the northwest along Bobolink Road

Streetscape to the east along Bobolink Road

Streetscape to the west along Bobolink Road