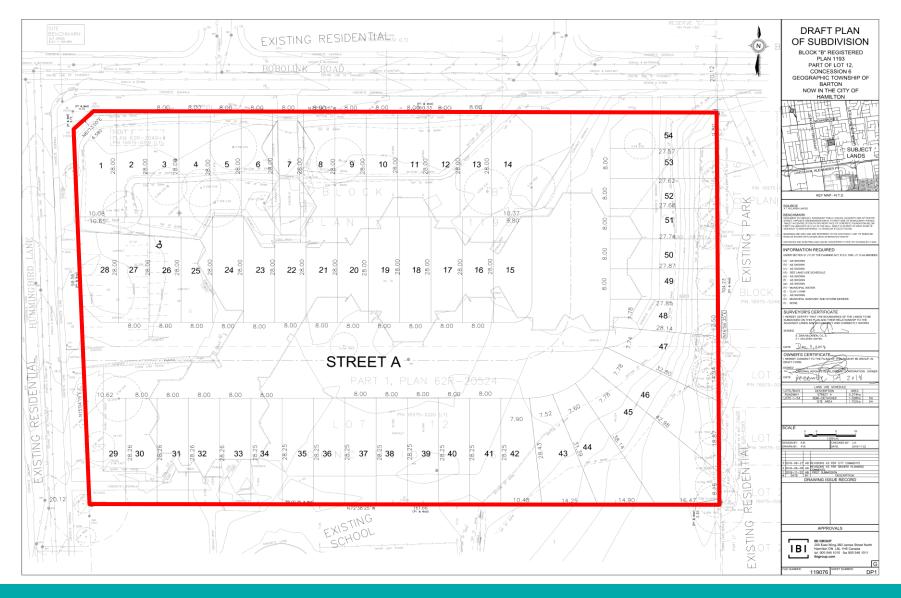

### PED19163 - (25T-201902)

Application for Draft Plan of Subdivision for Lands Located at 70 Bobolink Road, Hamilton.

Presented by: Tim Vrooman