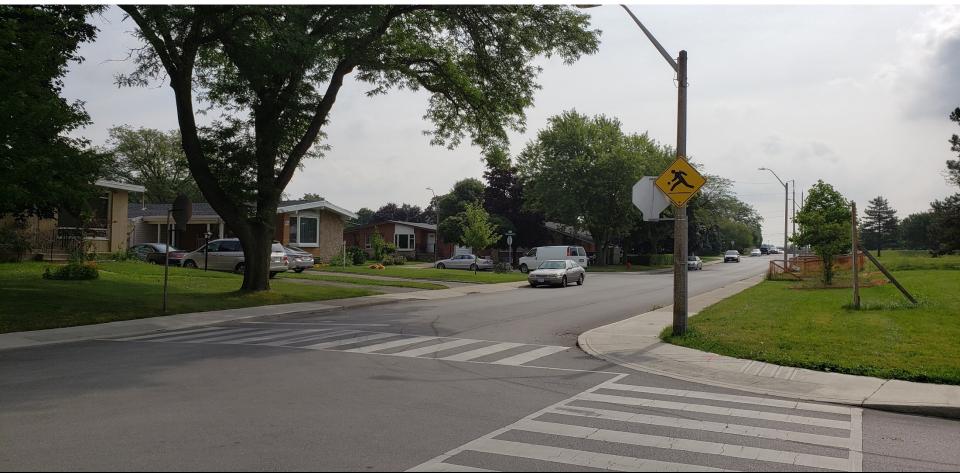

#### Existing site from intersection of Bobolink Road and Hummingbird Lane

Existing site from Hummingbird Lane

View to the south along Hummingbird Lane and Pauline Johnson Elementary School

Streetscape to the north along Hummingbird Lane

Dwellings to the west on Hummingbird Lane

Streetscape to the south along Hummingbird Lane

View to the northwest along Bobolink Road

Streetscape to the east along Bobolink Road

Streetscape to the west along Bobolink Road