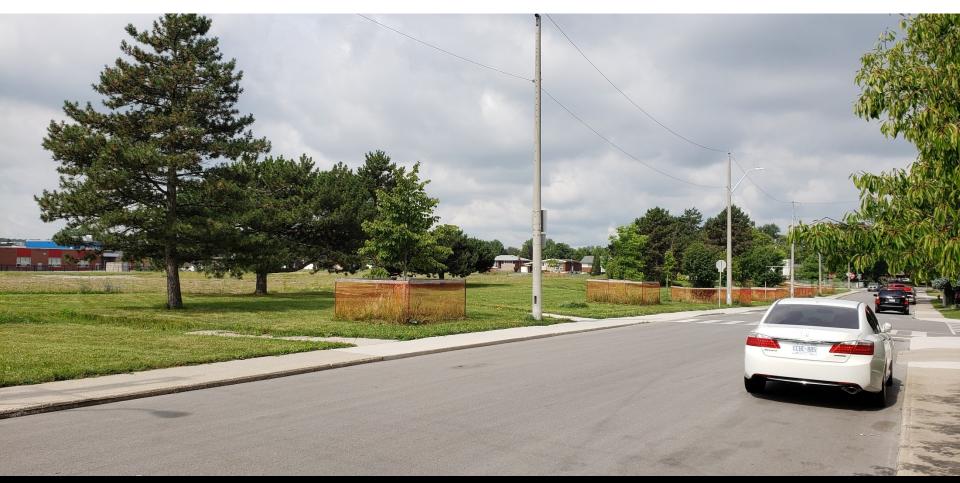

#### PED 19163 Appendix "C"

Existing site from Bobolink Road

#### Existing site from intersection of Bobolink Road and Hummingbird Lane

Existing site from Hummingbird Lane

View to the south along Hummingbird Lane and Pauline Johnson Elementary School

Streetscape to the north along Hummingbird Lane

Dwellings to the west on Hummingbird Lane

Streetscape to the south along Hummingbird Lane

View to the northwest along Bobolink Road

Streetscape to the east along Bobolink Road

Streetscape to the west along Bobolink Road