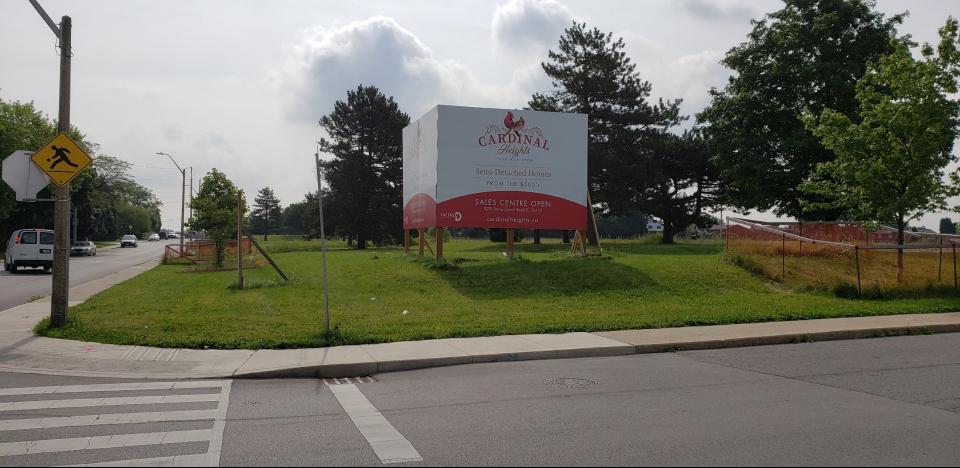

#### Existing site from intersection of Bobolink Road and Hummingbird Lane

Existing site from Hummingbird Lane

View to the south along Hummingbird Lane and Pauline Johnson Elementary School

Streetscape to the north along Hummingbird Lane

Dwellings to the west on Hummingbird Lane

Streetscape to the south along Hummingbird Lane

View to the northwest along Bobolink Road

Streetscape to the east along Bobolink Road

Streetscape to the west along Bobolink Road