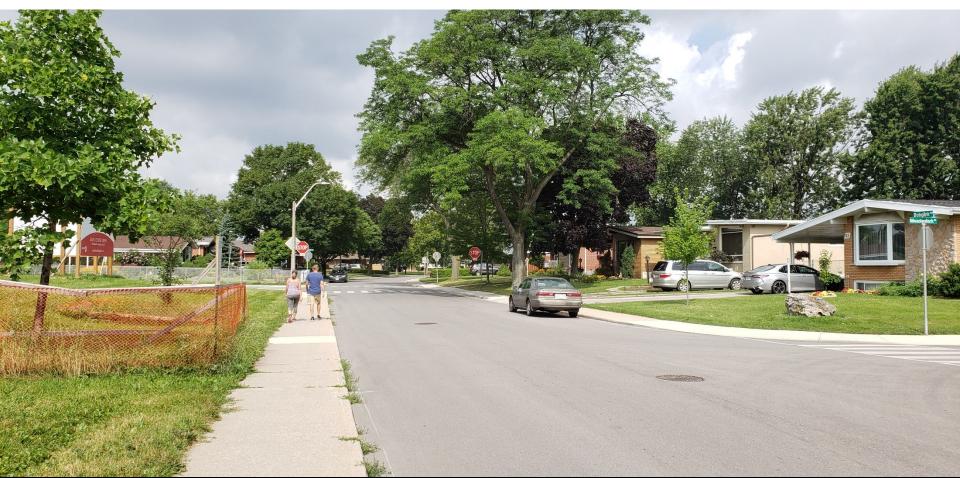

#### Existing site from intersection of Bobolink Road and Hummingbird Lane

Existing site from Hummingbird Lane

View to the south along Hummingbird Lane and Pauline Johnson Elementary School

Streetscape to the north along Hummingbird Lane

Dwellings to the west on Hummingbird Lane

Streetscape to the south along Hummingbird Lane

View to the northwest along Bobolink Road

Streetscape to the east along Bobolink Road

Streetscape to the west along Bobolink Road