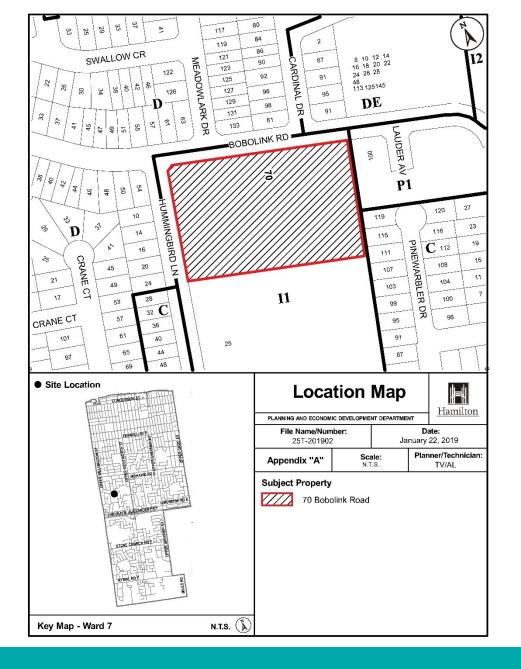

### PED19163 - (25T-201902)

Application for Draft Plan of Subdivision for Lands Located at 70 Bobolink Road, Hamilton.

Presented by: Tim Vrooman

#### Hamilton

**PED19163** 

Appendix A

SUBJECT PROPERTY

70 Bobolink Road, Hamilton