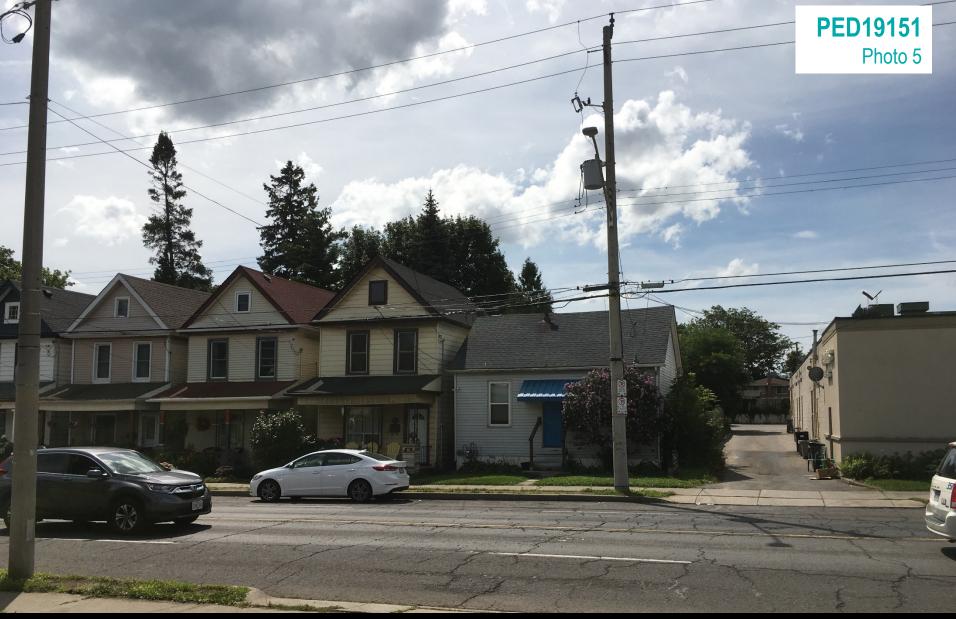

Existing development to the south of the Subject Lands as seen from Burlington Street East, looking south

Existing development to the east of the Subject Lands as seen from Burlington Street East, looking north