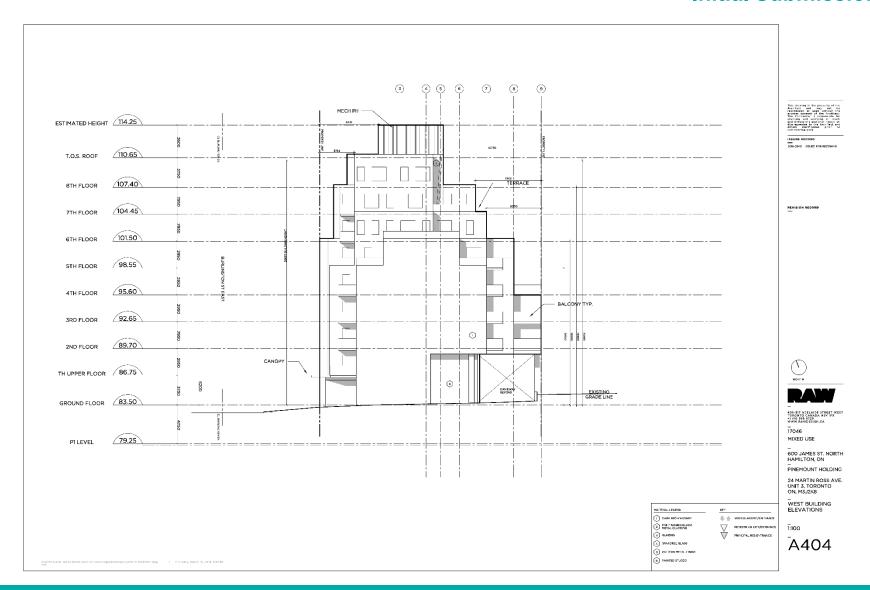

#### WELCOME TO THE CITY OF HAMILTON

### PLANNING COMMITTEE

September 3, 2019

### PED19151 - (ZAC-18-024 / UHOPA-18-08)

Applications for Official Plan Amendment and Zoning By-law Amendment for lands located at 600 James Street North, Hamilton.

Presented by: Mark Kehler





### PED19151 Appendix A





**SUBJECT PROPERTY** 



600 James Street North, Hamilton





















































Subject Lands as seen from the intersection of James Street North and Burlington East, looking northeast





Existing development to the west of the Subject Lands as seen from James Street North looking west





Existing development to the southwest of the Subject Lands as seen from the intersection of James Street North and Burlington Street East, looking southwest





Existing development to the south of the Subject ands as seen from the intersection of James Street North and Burlington Street East, looking south





Existing development to the south of the Subject Lands as seen from Burlington Street East, looking south





Existing development to the east of the Subject Lands as seen from Burlington Street East, looking north





Existing development