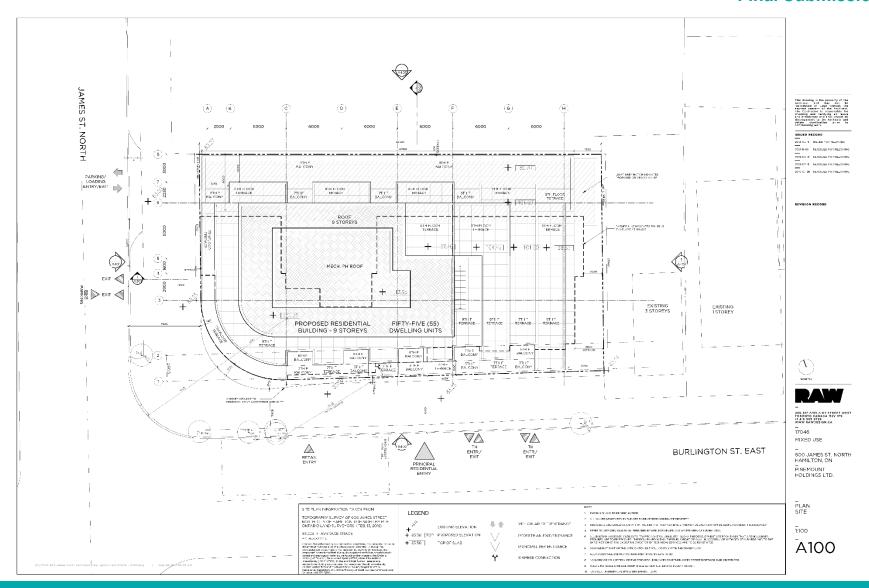

### PED19151 - (ZAC-18-024 / UHOPA-18-08)

Applications for Official Plan Amendment and Zoning By-law Amendment for lands located at 600 James Street North, Hamilton.

Presented by: Mark Kehler