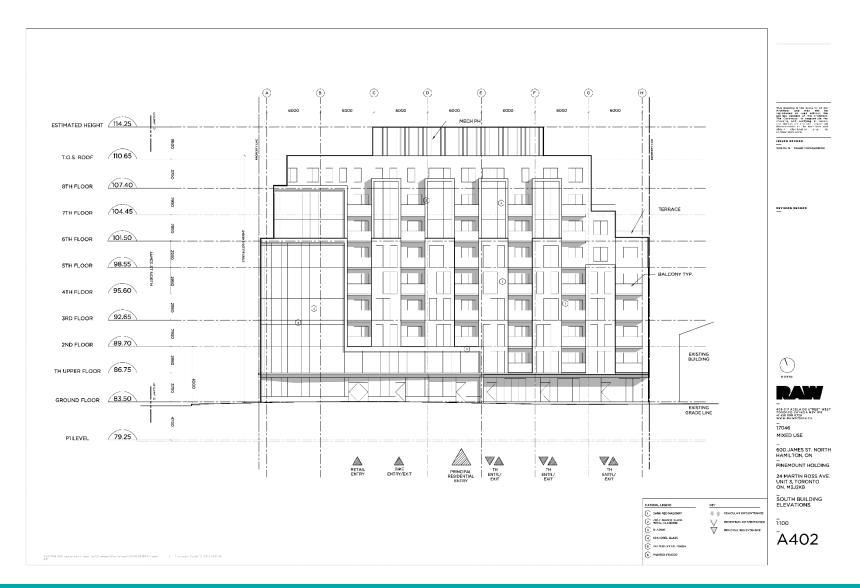

#### WELCOME TO THE CITY OF HAMILTON

### PLANNING COMMITTEE

September 3, 2019

### PED19151 - (ZAC-18-024 / UHOPA-18-08)

Applications for Official Plan Amendment and Zoning By-law Amendment for lands located at 600 James Street North, Hamilton.

Presented by: Mark Kehler





### PED19151 Appendix A





**SUBJECT PROPERTY** 



600 James Street North, Hamilton





















































Subject Lands as seen from the intersection of James Street North and Burlington East, looking northeast





Existing development to the west of the Subject Lands as seen from James Street North looking west





Existing development to the southwest of the Subject Lands as seen from the intersection of James Street North and Burlington Street East, looking southwest





Existing development to the south of the Subject ands as seen from the intersection of James Street North and Burlington Street East, looking south





Existing development to the south of the Subject Lands as seen from Burlington Street East, looking south





Existing development to the east of the Subject Lands as seen from Burlington Street East, looking north





Existing dev