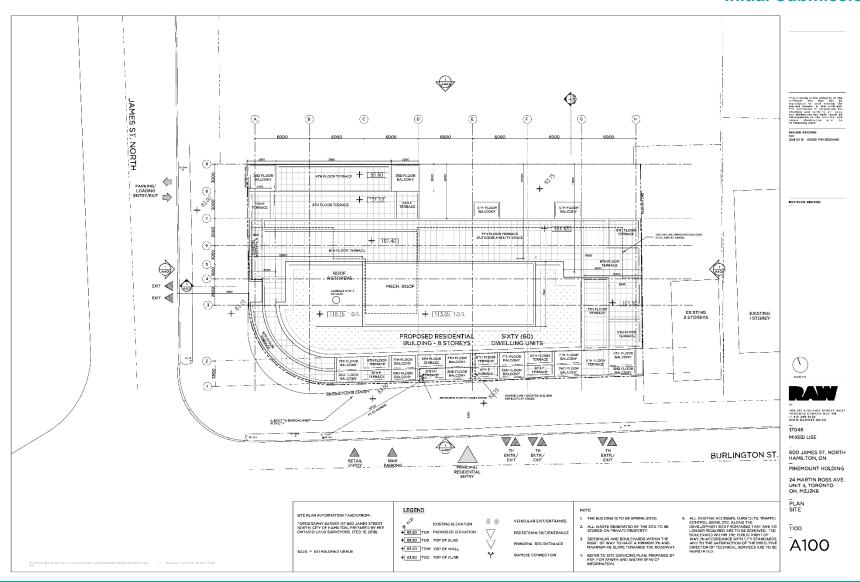

### PED19151 Appendix A

**SUBJECT PROPERTY** 

600 James Street North, Hamilton

Subject Lands as seen from the intersection of James Street North and Burlington East, looking northeast

Existing development to the west of the Subject Lands as seen from James Street North looking west