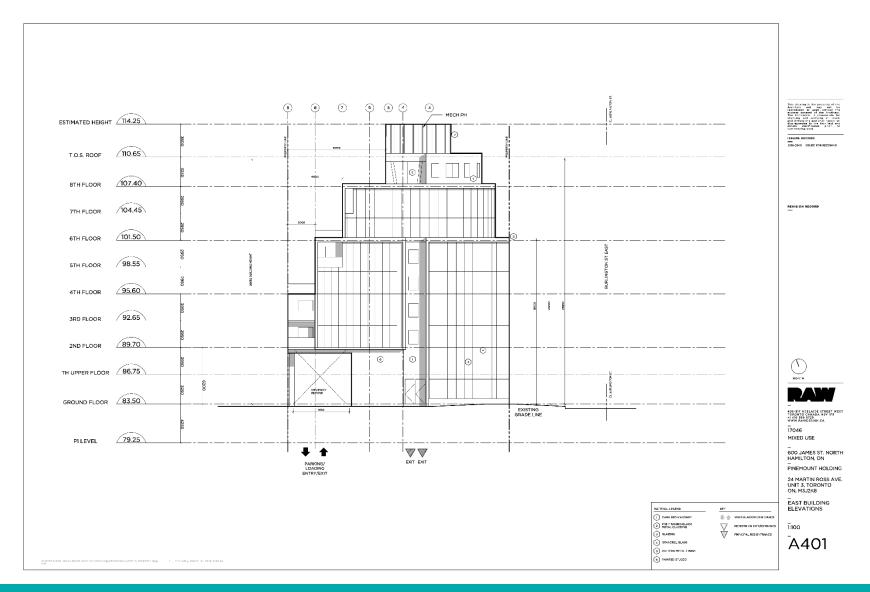

#### WELCOME TO THE CITY OF HAMILTON

### PLANNING COMMITTEE

September 3, 2019

### PED19151 - (ZAC-18-024 / UHOPA-18-08)

Applications for Official Plan Amendment and Zoning By-law Amendment for lands located at 600 James Street North, Hamilton.

Presented by: Mark Kehler





### PED19151 Appendix A





**SUBJECT PROPERTY** 



600 James Street North, Hamilton





















































Subject Lands as seen from the intersection of James Street North and Burlington East, looking northeast





Existing development to the west of the Subject Lands as seen from James Street North looking west





Existing development to the southwest of the Subject Lands as seen from the intersection of James Street North and Burlington Street East, looking southwest





Existing development to the south of the Subject ands as seen from the intersection of James Street North and Burlington Street East, looking south





Existing development to the south of the Subject Lands as seen from Burlington Street East, looking south





Existing development to the east of the Subject Lands as seen from Burlington Street East, looking north





Existing