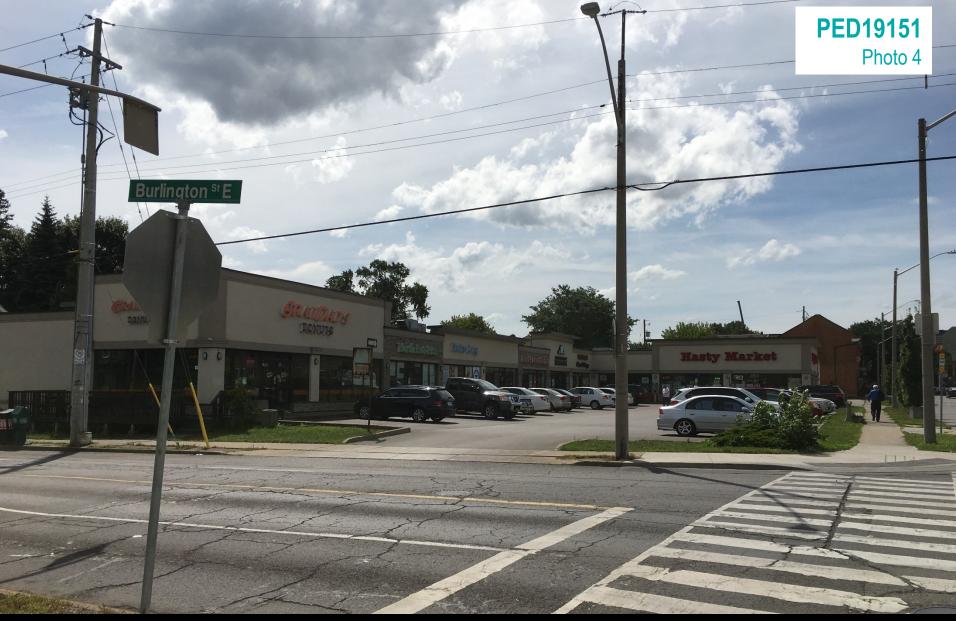

Existing development to the southwest of the Subject Lands as seen from the intersection of James Street North and Burlington Street East, looking southwest

Existing development to the south of the Subject ands as seen from the intersection of James Street North and Burlington Street East, looking south