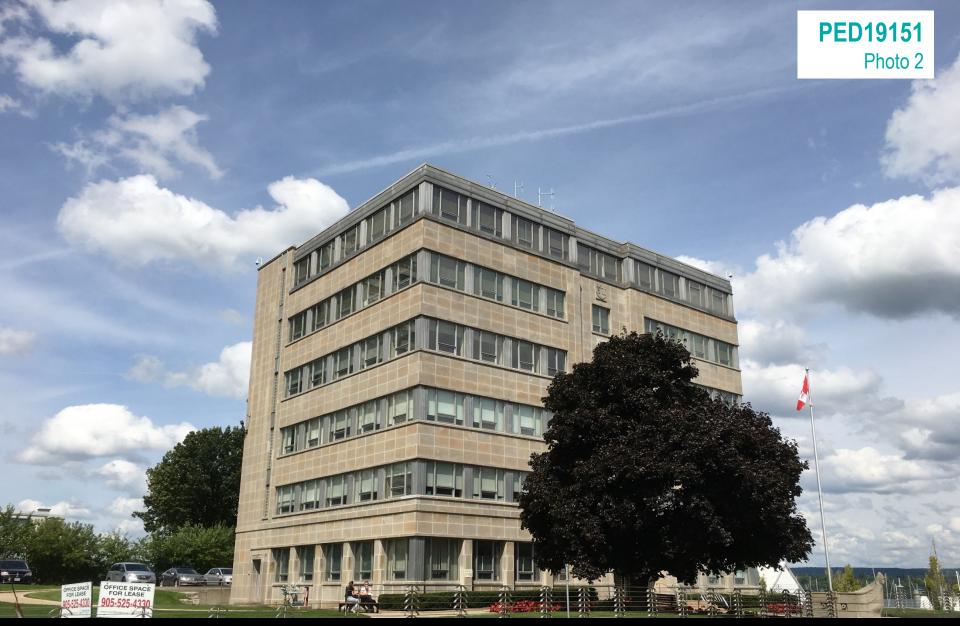

Existing development to the south of the Subject Lands as seen from Burlington Street East, looking south

Existing development to the east of the Subject Lands as seen from Burlington Street East, looking north

Existing development to the north of the Subject Lands as seen from James Street North, looking northeast

Existing development to the north of the Subject Lands as seen from the intersection of James Street North and Guise Street, looking east