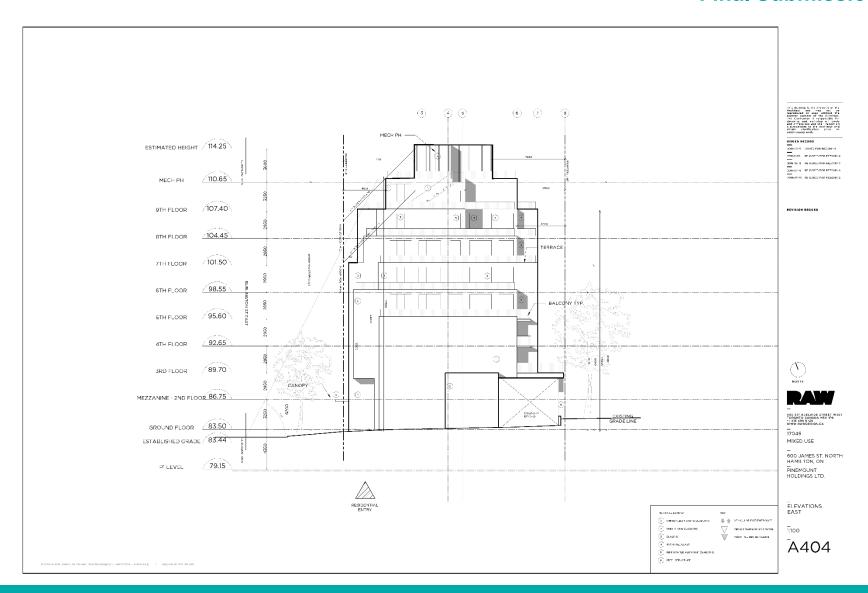

### PED19151 - (ZAC-18-024 / UHOPA-18-08)

Applications for Official Plan Amendment and Zoning By-law Amendment for lands located at 600 James Street North, Hamilton.

Presented by: Mark Kehler