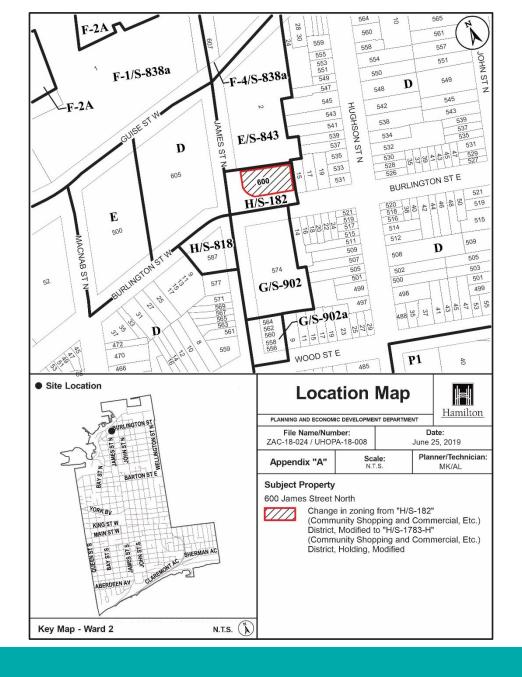

### PED19151 - (ZAC-18-024 / UHOPA-18-08)

Applications for Official Plan Amendment and Zoning By-law Amendment for lands located at 600 James Street North, Hamilton.

Presented by: Mark Kehler

### PED19151 Appendix A

**SUBJECT PROPERTY** 

600 James Street North, Hamilton

Subject Lands as seen from the intersection of James Street North and Burlington East, looking northeast

Existing development to the west of the Subject Lands as seen from James Street North looking west