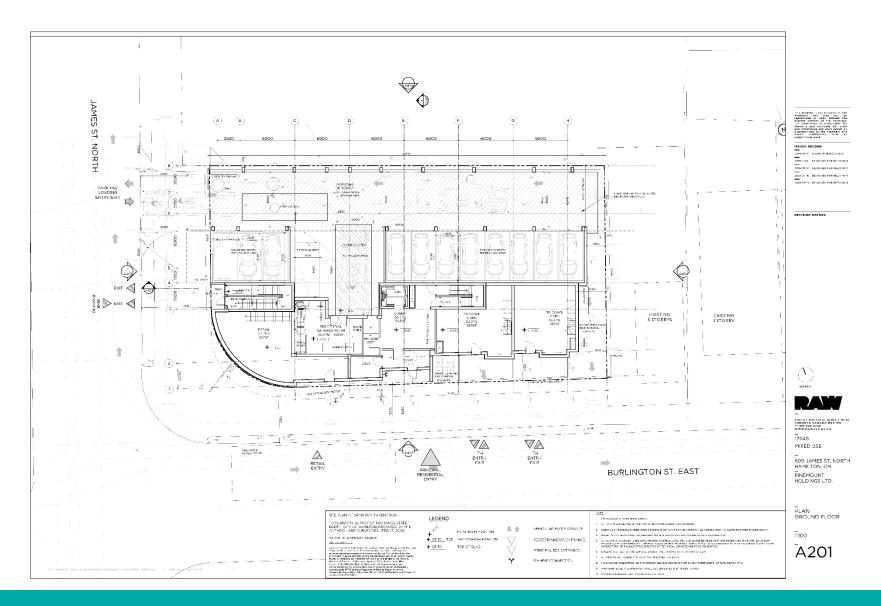

### PED19151 - (ZAC-18-024 / UHOPA-18-08)

Applications for Official Plan Amendment and Zoning By-law Amendment for lands located at 600 James Street North, Hamilton.

Presented by: Mark Kehler