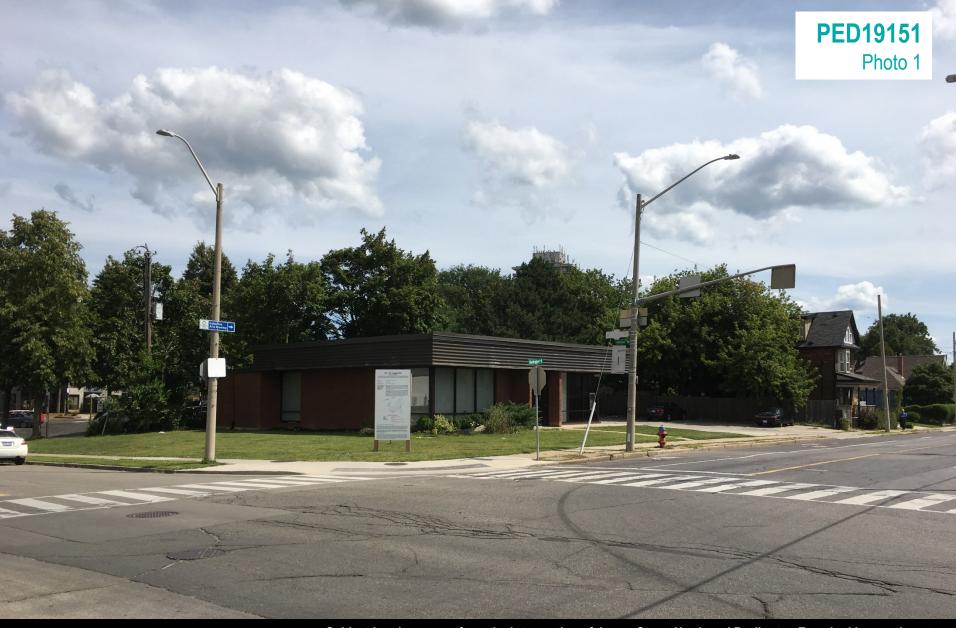

### PED19151 Appendix A

**SUBJECT PROPERTY** 

600 James Street North, Hamilton

Subject Lands as seen from the intersection of James Street North and Burlington East, looking northeast

Existing development to the west of the Subject Lands as seen from James Street North looking west