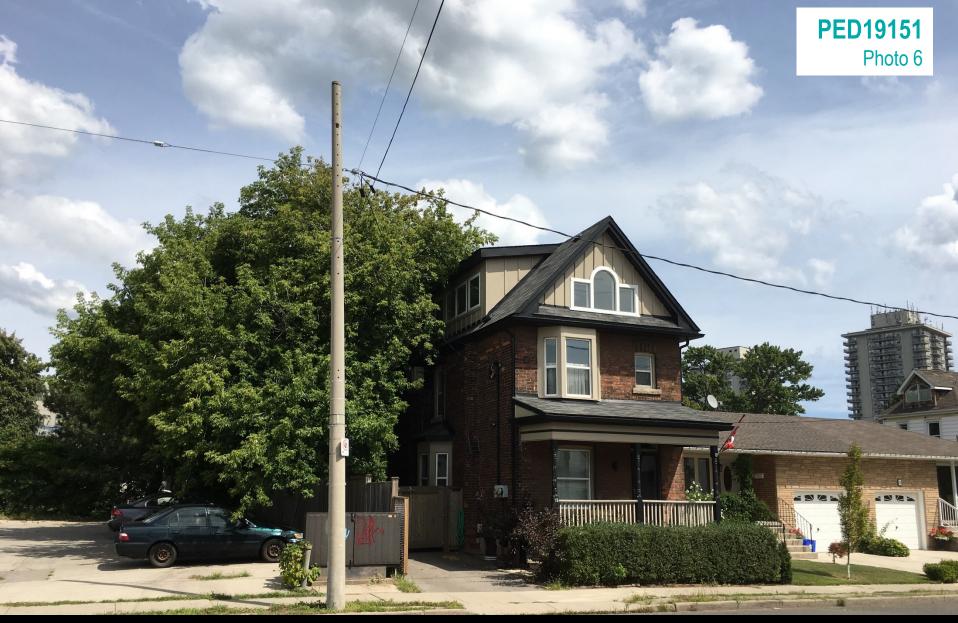

Existing development to the north of the Subject Lands as seen from James Street North, looking northeast

Existing development to the north of the Subject Lands as seen from the intersection of James Street North and Guise Street, looking east