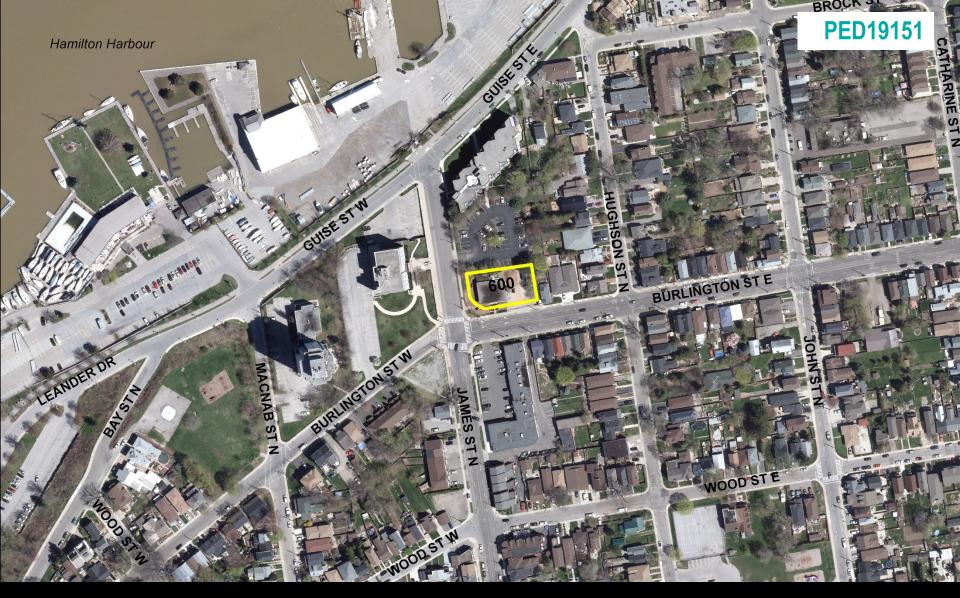

### PED19151 Appendix A

**SUBJECT PROPERTY** 

600 James Street North, Hamilton

Subject Lands as seen from the intersection of James Street North and Burlington East, looking northeast

Existing development to the west of the Subject Lands as seen from James Street North looking west