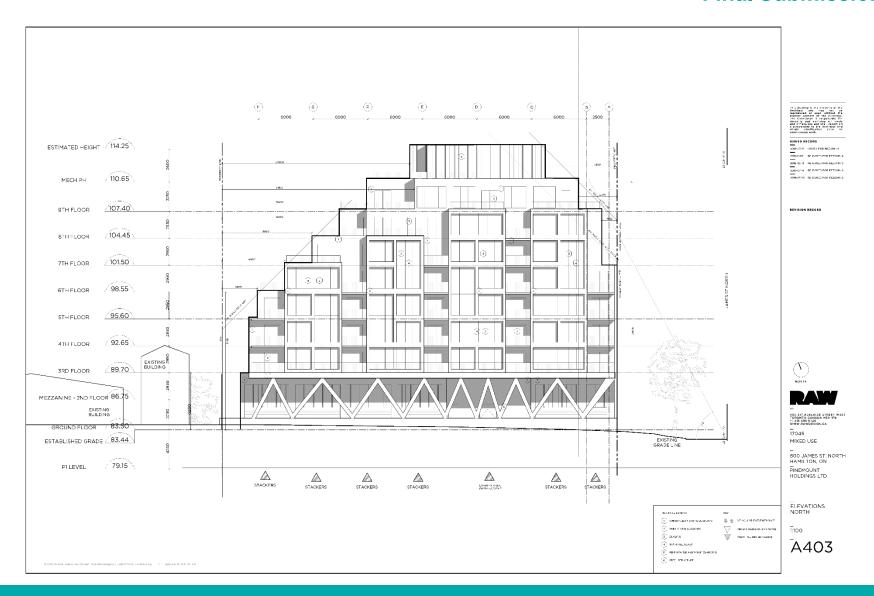

### PED19151 - (ZAC-18-024 / UHOPA-18-08)

Applications for Official Plan Amendment and Zoning By-law Amendment for lands located at 600 James Street North, Hamilton.

Presented by: Mark Kehler