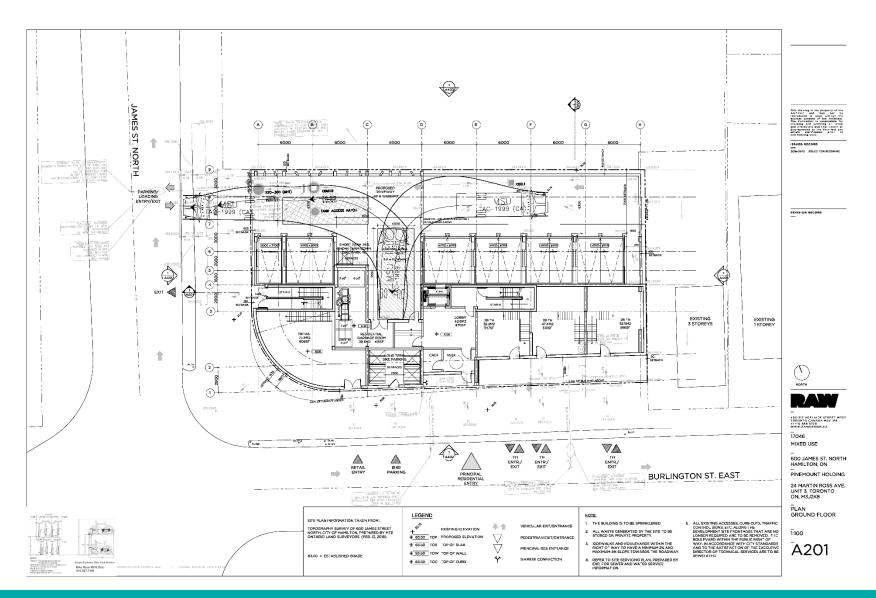

### PED19151 Appendix A

**SUBJECT PROPERTY** 

600 James Street North, Hamilton

Subject Lands as seen from the intersection of James Street North and Burlington East, looking northeast

Existing development to the west of the Subject Lands as seen from James Street North looking west