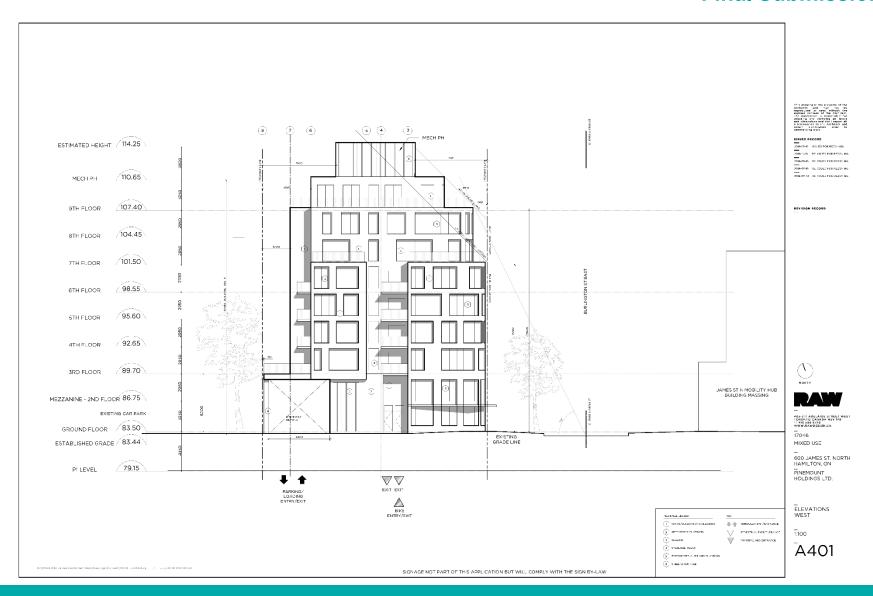

### PED19151 - (ZAC-18-024 / UHOPA-18-08)

Applications for Official Plan Amendment and Zoning By-law Amendment for lands located at 600 James Street North, Hamilton.

Presented by: Mark Kehler