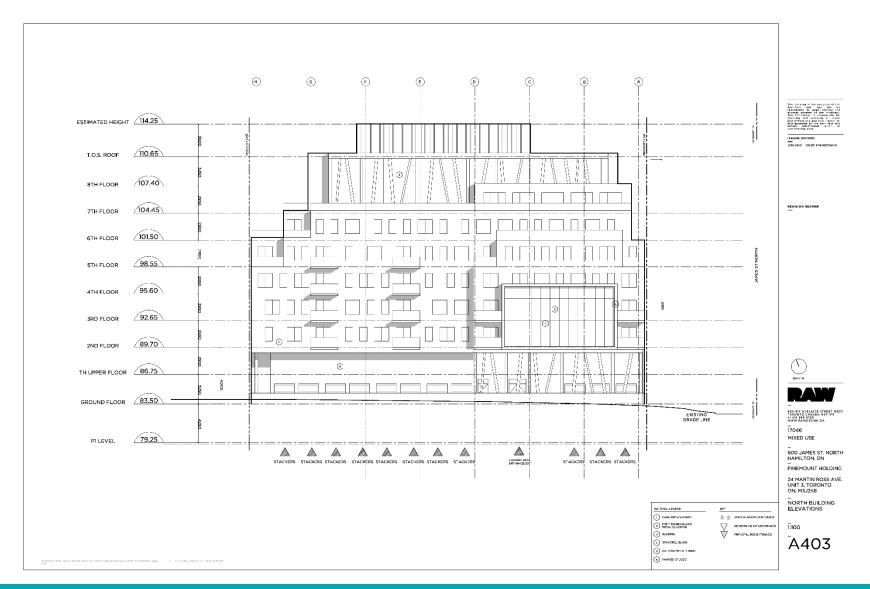

#### WELCOME TO THE CITY OF HAMILTON

### PLANNING COMMITTEE

September 3, 2019

### PED19151 - (ZAC-18-024 / UHOPA-18-08)

Applications for Official Plan Amendment and Zoning By-law Amendment for lands located at 600 James Street North, Hamilton.

Presented by: Mark Kehler





### PED19151 Appendix A





**SUBJECT PROPERTY** 



600 James Street North, Hamilton





















































Subject Lands as seen from the intersection of James Street North and Burlington East, looking northeast





Existing development to the west of the Subject Lands as seen from James Street North looking west





Existing development to the southwest of the Subject Lands as seen from the intersection of James Street North and Burlington Street East, looking southwest





Existing development to the south of the Subject ands as seen from the intersection of James Street North and Burlington Street East, looking south





Existing development to the south of the Subject Lands as seen from Burlington Street East, looking south





Existing development to the east of the Subject Lands as seen from Burlington Street East, looking north





Existing develop