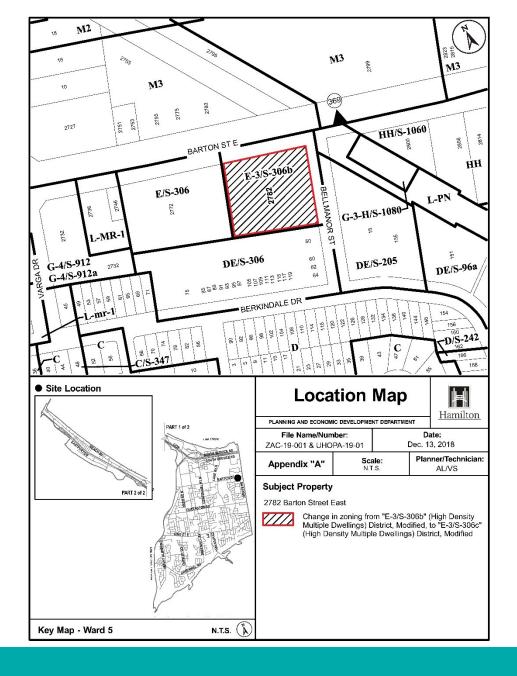

# PED19170 - (ZAC-19-001 / UHOPA-19-01)

Applications for Official Plan Amendment and Zoning By-law Amendment for lands located at 2782 Barton Street East, Hamilton.

Presented by: Andrea Dear

SUBJECT PROPERTY

2782 Barton Street East, Hamilton

#### 2782 BARTON STREET EAST Hamilton, Ontario