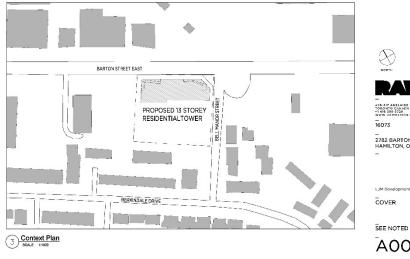

# PED19170 - (ZAC-19-001 / UHOPA-19-01)

Applications for Official Plan Amendment and Zoning By-law Amendment for lands located at 2782 Barton Street East, Hamilton.

Presented by: Andrea Dear

SUBJECT PROPERTY

2782 Barton Street East, Hamilton