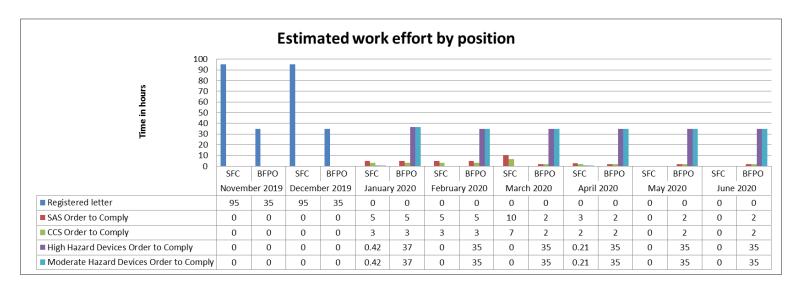

| November | Storefront Clerk (SFC)             | Prepare and mail registered letters                                                                                      |
|----------|------------------------------------|--------------------------------------------------------------------------------------------------------------------------|
|          | Backflow Prevention Officer (BFPO) | Track responses, answer questions and complete site visits                                                               |
| December | Storefront Clerk (SFC)             | Prepare and mail registered letters                                                                                      |
|          | Backflow Prevention Officer (BFPO) | Track responses, answer questions and complete site visits                                                               |
| January  | Storefront Clerk (SFC)             | Prepare Self Assessed Survey, and Cross Connection Control Survey Orders to Comply. Prepare and Mail High Hazard         |
|          | Storefront Clerk (SFC)             | Device Installation, and Moderate Hazard Device Installation Orders to Comply.                                           |
|          | Backflow Prevention Officer (BFPO) | Review and sign Self Assessed Survey, and Cross Connection Control Survey, High Hazard Device Installation, and Moderate |
|          |                                    | Hazard Device Installation Orders to Comply. Track responses, answer questions and complete site visits                  |
| February | Storefront Clerk (SFC)             | Prepare Self Assessed Survey, and Cross Connection Control Survey Orders to Comply.                                      |
|          | Backflow Prevention Officer (BFPO) | Review and sign Self Assessed Survey, and Cross Connection Control Survey Orders to Comply. Track responses, answer      |
|          |                                    | questions and complete site visits                                                                                       |
| March    | Storefront Clerk (SFC)             | Mail Self Assessed Survey, and Cross Connection Control Survey Orders to Comply                                          |
|          | Backflow Prevention Officer (BFPO) | Track responses, answer questions and complete site visits                                                               |
| April    | Storefront Clerk (SFC)             | Create Work Orders for valve shut checks and water turn-offs for Non-compliant properties                                |
|          | Water Distribution Operators       | Complete water turn offs as required                                                                                     |
|          | Backflow Prevention Officer (BFPO) | Track responses, answer questions and complete site visits                                                               |
|          | CS&CO Management                   | Compile Results from initial Enforcement Strategy launch and prepare Update Report for Council                           |
| May      | CS&CO Management                   | Compile Results from initial Enforcement Strategy launch and prepare Update Report for Council                           |
|          | Water Distribution Operators       | Complete water turn offs as required                                                                                     |
|          | Backflow Prevention Officer (BFPO) | Track responses, answer questions and complete site visits                                                               |
| June     | Backflow Prevention Officer (BFPO) | Track responses, answer questions and complete site visits                                                               |
| July     | CS&CO Management                   | Present Information Report to Council                                                                                    |
| Aug      | ALL                                | Continue with Backflow Prevention Enforcement Strategy                                                                   |