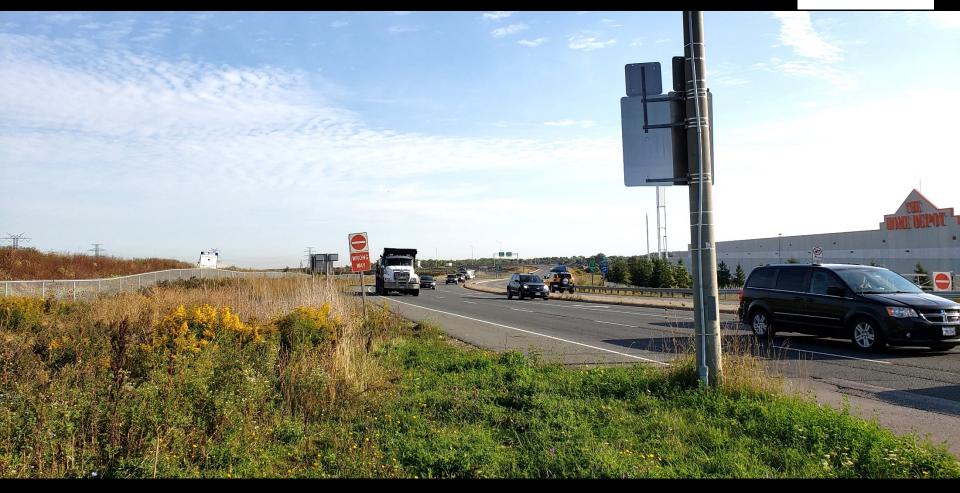

View to the east along Highland Road West

View to the south along Upper Red Hill Valley Parkway

View to the north across Stone Church Road East along hydro corridor

**View to the west along Stone Church Road East** 

View to the south across Highland Road West along hydro corridor

View to the west along Highland Road West

Adjacent development to the west