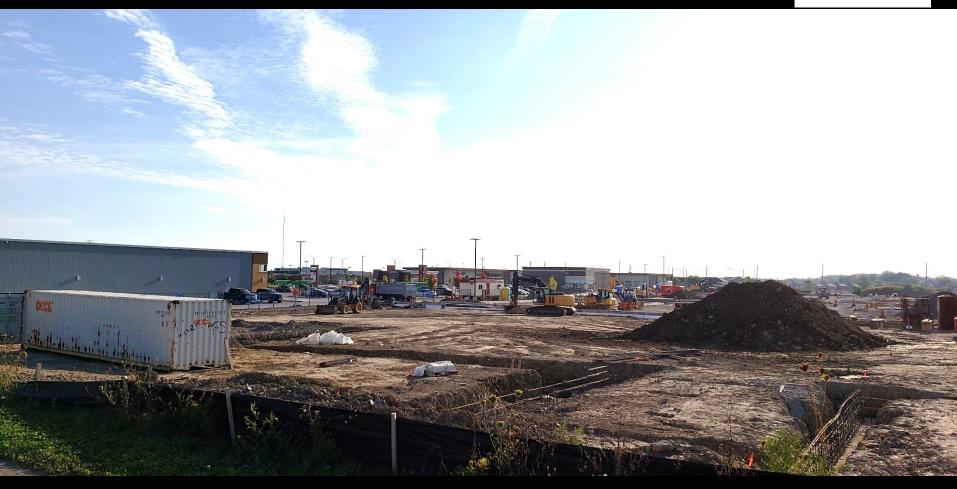

Interior of the subject site from the northeast

View to the north along Upper Red Hill Valley Parkway

View to the east along Stone Church Road East

Adjacent development to the east across Upper Red Hill Valley Parkway