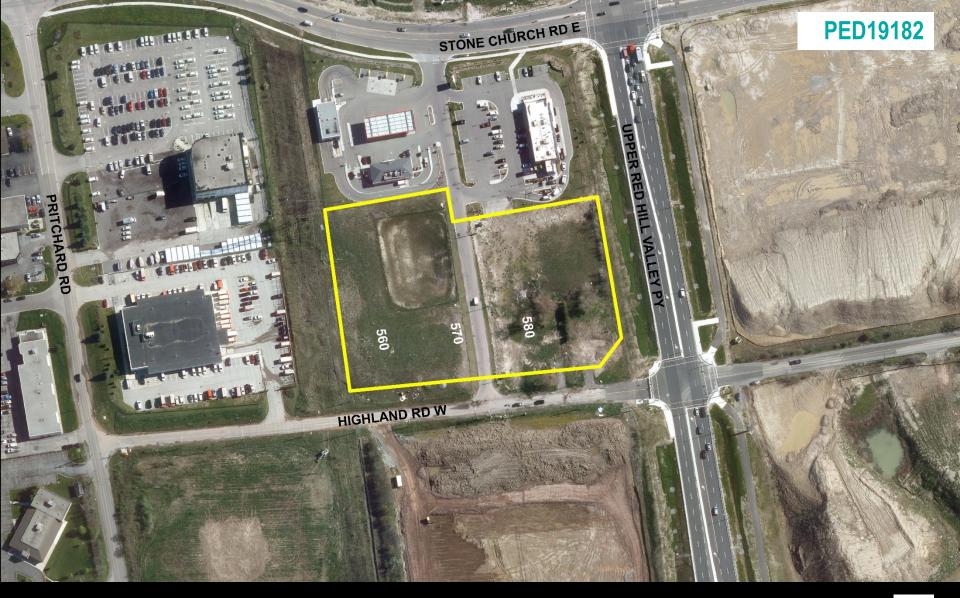

## PED19182 - (ZAC-19-004)

Application for Zoning By-law Amendment for Lands Located at 560-580 Highland Road West, Hamilton

Presented by: Tim Vrooman

#### C5 STONE CHURCH RD E C7 225 C6 M3 ND PRITCHARD RD 247 521 M3 M4 5 M3 RM3-57 M3 Site Location **Location Map** Hamilton PLANNING AND ECONOMIC DEVELOPMENT DEPARTMENT File Name/Number: Date: Jan. 22, 2019 Planner/Technician: Scale: Appendix "A" TV/VS **Subject Property** 560-580 Highland Road West, Hamilton Change in Zoning from the Prestige Business Park (M3) Zone to the Business Park Support (M4) Zone N.T.S. Key Map - Ward 6

#### PED19182 Appendix A

**SUBJECT PROPERTY** 

560, 570 & 580 Highland Road West, Hamilton