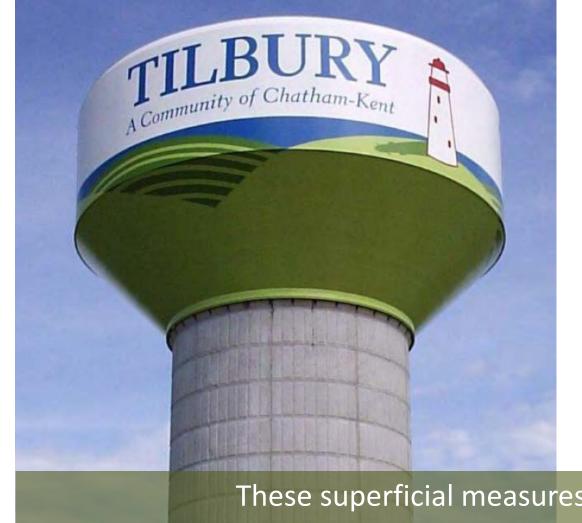

|                                                                                        | Site #1                                                                                                                                                                                                                                                     | Site #2                                                                                                                                                                  | Site #3, #4, #7 to #12                                        | Site #5                                                  | Site #6                                                                                                          |
|----------------------------------------------------------------------------------------|-------------------------------------------------------------------------------------------------------------------------------------------------------------------------------------------------------------------------------------------------------------|--------------------------------------------------------------------------------------------------------------------------------------------------------------------------|---------------------------------------------------------------|----------------------------------------------------------|------------------------------------------------------------------------------------------------------------------|
| Evaluation Criteria                                                                    | North-East corner of Martin Rd. and<br>Jersevville Rd. W.                                                                                                                                                                                                   | West of Fiddler's Green Rd. and<br>Garner Rd. W In James Smith Park                                                                                                      | South-West corner of Fiddler's<br>Green Rd. and Garner Rd. W. | North-West of Southcote Rd. ar<br>Garner Rd. E.          |                                                                                                                  |
|                                                                                        | Natural Environment Considerations                                                                                                                                                                                                                          |                                                                                                                                                                          |                                                               |                                                          |                                                                                                                  |
| Proximity to Environmentally Sensitive<br>Areas                                        | In Niagara Escarpment                                                                                                                                                                                                                                       | Identified as Provincially Significant Wetland by City. Sections of previously disturbed areas. No natural features of note.                                             |                                                               |                                                          |                                                                                                                  |
|                                                                                        | Social & Cultural Environment Consider                                                                                                                                                                                                                      | rations                                                                                                                                                                  |                                                               |                                                          |                                                                                                                  |
| Proximity to Built Heritage Areas                                                      | Near Designated Built Heritage Area                                                                                                                                                                                                                         | Near Designated Built Heritage Area This ind                                                                                                                             | ustrial structure is l                                        | Not in the proximity of any Built<br>being dropped in th | Not in the proximity of any Built<br>Heritage Areas<br>ne midst of                                               |
| Proximity to Archaeological and<br>Cultural Heritage Areas                             | Several sections appear undisturbed and retain archaeological potential. A Stage 2 Archaeological Assessment is required.                                                                                                                                   | Area disturbed by grading and heavy                                                                                                                                      | gara Escarpment, Pa                                           | Several sections appear undisturbed                      | Area disturbed by grading and heavy landscaping. Previously assessed in 2004. No archaeological potential found. |
| Aesthetic Impact                                                                       | High, in the Niagara Escarpment                                                                                                                                                                                                                             | High, within residential                                                                                                                                                 |                                                               |                                                          |                                                                                                                  |
| Land Ownership                                                                         | Owned by the City                                                                                                                                                                                                                                           | Owned by the City                                                                                                                                                        | leasures will be ta                                           | aken to mitigate t                                       | he visual impact 📗                                                                                               |
| Noise, Traffic, and Dust Impacts<br>Disrupting Surrounding Area During<br>Construction | High, near residential areas. High traffic impact on Jerseyville Rd. W.                                                                                                                                                                                     | High, within residential a<br>traffic impact on Garner                                                                                                                   |                                                               |                                                          |                                                                                                                  |
|                                                                                        | Economic Considerations                                                                                                                                                                                                                                     |                                                                                                                                                                          | Exterior paint to                                             |                                                          |                                                                                                                  |
| Capital Cost including Land Acquisition (\$M)                                          | \$6.8                                                                                                                                                                                                                                                       | \$6.9                                                                                                                                                                    |                                                               | Logos and lettering                                      | Night lighting                                                                                                   |
|                                                                                        | Technical Considerations                                                                                                                                                                                                                                    |                                                                                                                                                                          | structures                                                    |                                                          |                                                                                                                  |
| Tower Height                                                                           | 49 m                                                                                                                                                                                                                                                        | 53 m                                                                                                                                                                     |                                                               |                                                          |                                                                                                                  |
| Constructability and Site Access                                                       | Accessible by urban local road<br>Jerseyville Rd. W.                                                                                                                                                                                                        | Accessible by minor arti<br>Garner Rd.                                                                                                                                   | Architectural                                                 |                                                          | bn                                                                                                               |
| System Reliability and Hydraulic<br>Performance                                        | Located within the highest elevation area of the pressure district, near the areas more likely to experience low pressures. The distance from the pumping station and the size of the pipe feeding the site results in greater                              | Most preferred hydrauli pressures in the district under gravity. In close pexisting 400mm diamet along Garner Rd.                                                        | enhancements to<br>the tank                                   | Pedestal<br>rustications si                              | Restrictions on gnage and lighting                                                                               |
|                                                                                        | pressure losses.  Located within the Niagara Escarpment                                                                                                                                                                                                     | Located has                                                                                                                                                              | Tank geometry                                                 | Fencing / vegetative                                     | Use of non-                                                                                                      |
| Summary                                                                                | and near a built heritage area. Contains archaeological potential. Owned by the City. High aesthetic impact on the Escarpment and high impact during construction. Reduced reservoir height. Accessible by urban local roads. Less preferred hydraulically. | heritage are Significate wetland. No potential High impact d consuction due to bein idential area. Owned weduced reservoir height minor arterial road. It was presented. |                                                               | screening re                                             | eflective materials  pactive materials  pactive materials                                                        |
|                                                                                        |                                                                                                                                                                                                                                                             | hydraulically.                                                                                                                                                           |                                                               |                                                          |                                                                                                                  |
| Rank                                                                                   | Least preferred                                                                                                                                                                                                                                             | Less preferred                                                                                                                                                           | Most preferred                                                | Less preferred                                           | Less preferred                                                                                                   |
|                                                                                        | Louis professor                                                                                                                                                                                                                                             | Loop profession                                                                                                                                                          | most prototrou                                                | 2000 prototrou                                           | 2000 prototrou                                                                                                   |

These superficial measures do not address the real issue.

The sheer size and overbearing presence of this industrial concrete structure does not visually fit with the natural landscape and is incompatible with the character of the area.