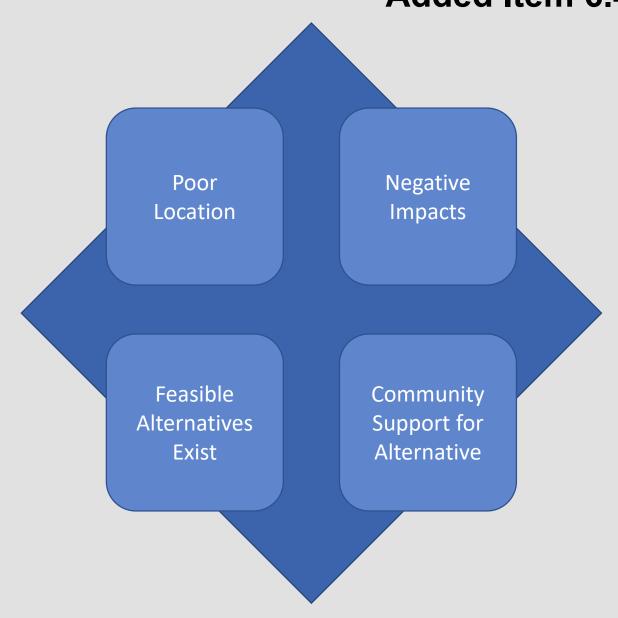

Added Item 6.4(a)

Why a water tower should not be constructed at the Robert E. Wade Community Park

**OVER 60 Year Period** 

\$2,800,000 - \$300,000 = \$2,500,000

\$2,500,000 / 60 years = \$41,000 / year

HIGH Risk of additional Costs / Cost Overruns due to poorly suited location

- Stability (on edge of a very steep part of the escarpment)
- Erosion control and water run off
- Dismantling and reconstruction of a baseball diamond.

Need to conduct multiple studies

- Vegetation and community mapping
- Wild life survey
- Species at risk
- Fish and fisheries

These superficial measures do not address the real issue.

The sheer size and overbearing presence of this industrial concrete structure does not visually fit with the natural landscape and is incompatible with the character of the area.