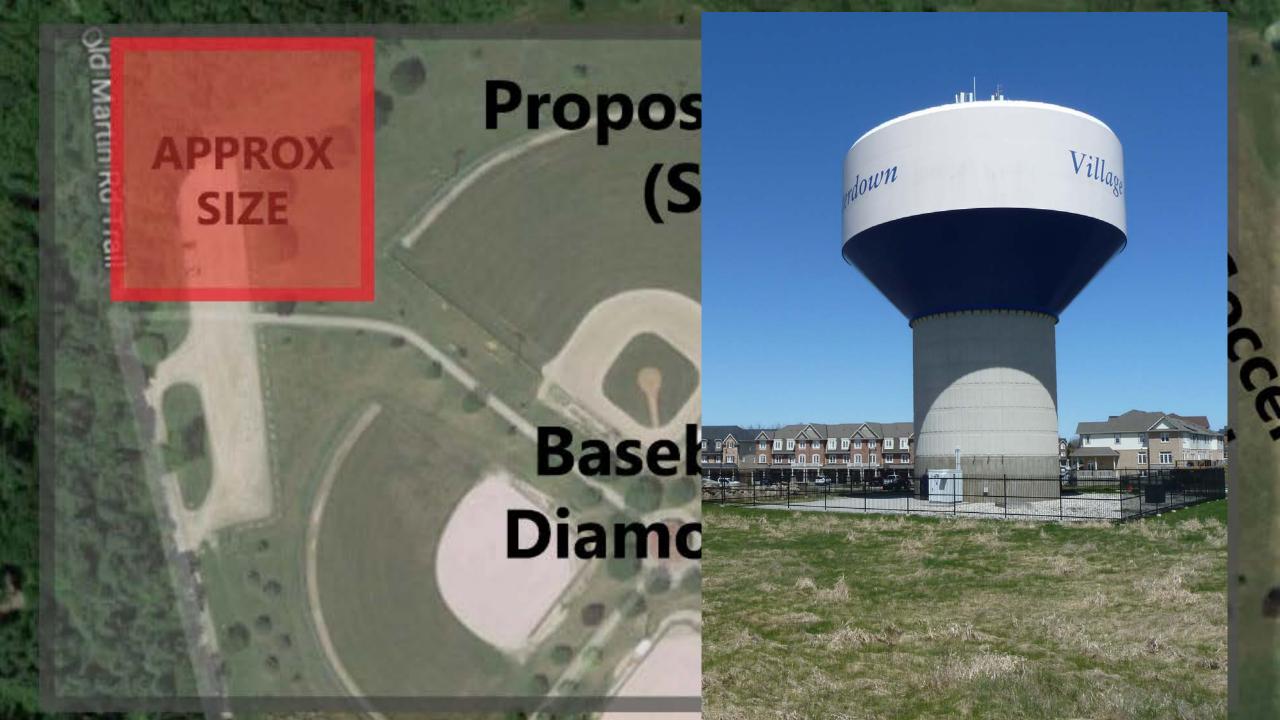

**OVER 60 Year Period** 

\$2,800,000 - \$300,000 = \$2,500,000

\$2,500,000 / 60 years = \$41,000 / year

HIGH Risk of additional Costs / Cost Overruns due to poorly suited location

- Stability (on edge of a very steep part of the escarpment)
- Erosion control and water run off
- Dismantling and reconstruction of a baseball diamond.