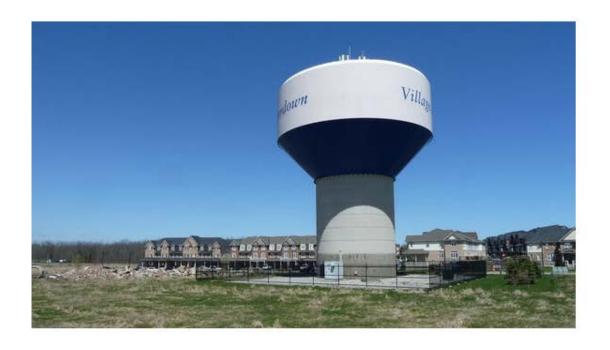

|                                                                                        | Site #1                                                                                                                                                                                                                                                     | Site #2                                                                                                                                                                  | Site #3, #4, #7 to #12                                        | Site #5                                                  | Site #6                                                                                                          |
|----------------------------------------------------------------------------------------|-------------------------------------------------------------------------------------------------------------------------------------------------------------------------------------------------------------------------------------------------------------|--------------------------------------------------------------------------------------------------------------------------------------------------------------------------|---------------------------------------------------------------|----------------------------------------------------------|------------------------------------------------------------------------------------------------------------------|
| Evaluation Criteria                                                                    | North-East corner of Martin Rd. and<br>Jersevville Rd. W.                                                                                                                                                                                                   | West of Fiddler's Green Rd. and<br>Garner Rd. W In James Smith Park                                                                                                      | South-West corner of Fiddler's<br>Green Rd. and Garner Rd. W. | North-West of Southcote Rd. ar<br>Garner Rd. E.          |                                                                                                                  |
|                                                                                        | Natural Environment Considerations                                                                                                                                                                                                                          |                                                                                                                                                                          |                                                               |                                                          |                                                                                                                  |
| Proximity to Environmentally Sensitive<br>Areas                                        | In Niagara Escarpment                                                                                                                                                                                                                                       | Identified as Provincially Significant Wetland by City. Sections of previously disturbed areas. No natural features of note.                                             |                                                               |                                                          |                                                                                                                  |
|                                                                                        | Social & Cultural Environment Consider                                                                                                                                                                                                                      | rations                                                                                                                                                                  |                                                               |                                                          |                                                                                                                  |
| Proximity to Built Heritage Areas                                                      | Near Designated Built Heritage Area                                                                                                                                                                                                                         | Near Designated Built Heritage Area This ind                                                                                                                             | ustrial structure is l                                        | Not in the proximity of any Built<br>being dropped in th | Not in the proximity of any Built<br>Heritage Areas<br>ne midst of                                               |
| Proximity to Archaeological and<br>Cultural Heritage Areas                             | Several sections appear undisturbed and retain archaeological potential. A Stage 2 Archaeological Assessment is required.                                                                                                                                   | Area disturbed by grading and heavy                                                                                                                                      | gara Escarpment, Pa                                           | Several sections appear undisturbed                      | Area disturbed by grading and heavy landscaping. Previously assessed in 2004. No archaeological potential found. |
| Aesthetic Impact                                                                       | High, in the Niagara Escarpment                                                                                                                                                                                                                             | High, within residential                                                                                                                                                 |                                                               |                                                          |                                                                                                                  |
| Land Ownership                                                                         | Owned by the City                                                                                                                                                                                                                                           | Owned by the City                                                                                                                                                        | leasures will be ta                                           | aken to mitigate t                                       | he visual impact 📗                                                                                               |
| Noise, Traffic, and Dust Impacts<br>Disrupting Surrounding Area During<br>Construction | High, near residential areas. High traffic impact on Jerseyville Rd. W.                                                                                                                                                                                     | High, within residential a<br>traffic impact on Garner                                                                                                                   |                                                               |                                                          |                                                                                                                  |
|                                                                                        | Economic Considerations                                                                                                                                                                                                                                     |                                                                                                                                                                          | Exterior paint to                                             |                                                          |                                                                                                                  |
| Capital Cost including Land Acquisition (\$M)                                          | \$6.8                                                                                                                                                                                                                                                       | \$6.9                                                                                                                                                                    |                                                               | Logos and lettering                                      | Night lighting                                                                                                   |
|                                                                                        | Technical Considerations                                                                                                                                                                                                                                    |                                                                                                                                                                          | structures                                                    |                                                          |                                                                                                                  |
| Tower Height                                                                           | 49 m                                                                                                                                                                                                                                                        | 53 m                                                                                                                                                                     |                                                               |                                                          |                                                                                                                  |
| Constructability and Site Access                                                       | Accessible by urban local road<br>Jerseyville Rd. W.                                                                                                                                                                                                        | Accessible by minor arti<br>Garner Rd.                                                                                                                                   | Architectural                                                 |                                                          | bn                                                                                                               |
| System Reliability and Hydraulic<br>Performance                                        | Located within the highest elevation area of the pressure district, near the areas more likely to experience low pressures. The distance from the pumping station and the size of the pipe feeding the site results in greater                              | Most preferred hydrauli pressures in the district under gravity. In close pexisting 400mm diamet along Garner Rd.                                                        | enhancements to<br>the tank                                   | Pedestal<br>rustications si                              | Restrictions on gnage and lighting                                                                               |
|                                                                                        | pressure losses.  Located within the Niagara Escarpment                                                                                                                                                                                                     | Located has                                                                                                                                                              | Tank geometry                                                 | Fencing / vegetative                                     | Use of non-                                                                                                      |
| Summary                                                                                | and near a built heritage area. Contains archaeological potential. Owned by the City. High aesthetic impact on the Escarpment and high impact during construction. Reduced reservoir height. Accessible by urban local roads. Less preferred hydraulically. | heritage are Significate wetland. No potential High impact d consuction due to bein idential area. Owned weduced reservoir height minor arterial road. It was presented. |                                                               | screening re                                             | eflective materials  pactive materials  pactive materials                                                        |
|                                                                                        |                                                                                                                                                                                                                                                             | hydraulically.                                                                                                                                                           |                                                               |                                                          |                                                                                                                  |
| Rank                                                                                   | Least preferred                                                                                                                                                                                                                                             | Less preferred                                                                                                                                                           | Most preferred                                                | Less preferred                                           | Less preferred                                                                                                   |
|                                                                                        | Louis professor                                                                                                                                                                                                                                             | Loop profession                                                                                                                                                          | most prototrou                                                | 2000 prototrou                                           | 2000 prototrou                                                                                                   |

These superficial measures do not address the real issue.

The sheer size and overbearing presence of this industrial concrete structure does not visually fit with the natural landscape and is incompatible with the character of the area.