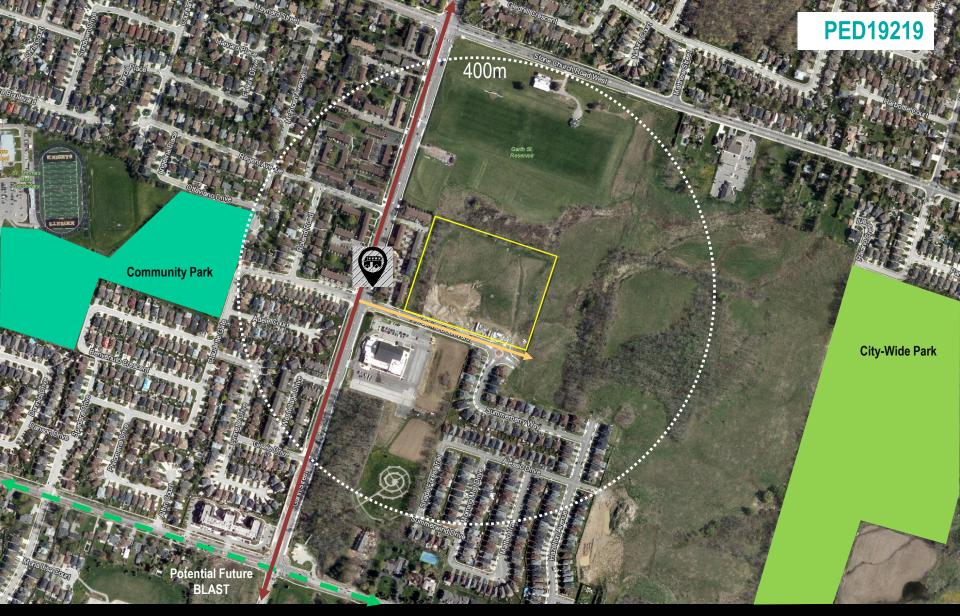

### **PED19219** – (ZAC-18-022)

Application to Amend the City of Hamilton Zoning By-law No. 6593 for Lands Located at 35 Sabrina Boulevard, Hamilton

Presented by: Michael Davis