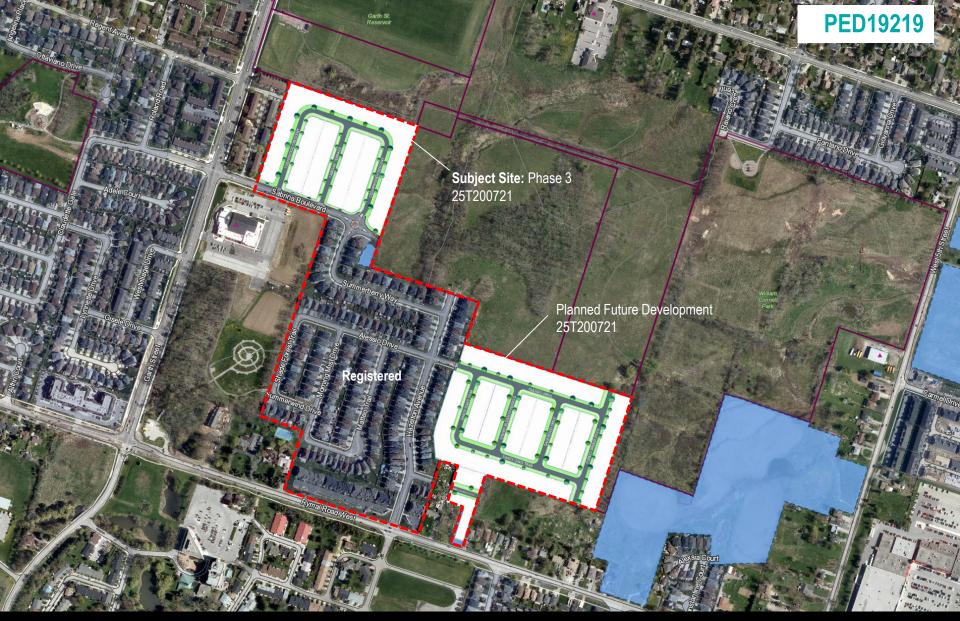

e/Number: Date: ZAC-18-022 November 5, 2019 Planner/Technician: Scale: Appendix "A" Subject Property Part of Lots 17 & 18, Concession 8, Part 1 on Plan 62R-19029 Block 1 - Change in zoning from "RT-20/S-1301a" (Townhouse - Maisonette) District, Modified, to "RT-20/S-1301b-H1" (Townhouse - Maisonette - 'Holding') District, Modified Block 2 - Change in zoning from "RT-20/S-1301a" (Townhouse - Maisonette) District, Modified, to RYMAL ROW "RT-20/S-1301b-H1" (Townhouse - Maisonette -'Holding') District, Modified Block 3 - Change in zoning from "RT-20/S-1301a" (Townhouse - Maisonette) District, Modified, to "RT-20/S-1301b-H1, H2" (Townhouse -N.T.S. Key Map - Ward 8 Maisonette - 'Holding') District, Modified

### PED19219 Appendix A





**SUBJECT PROPERTY** 



35 Sabrina Boulevard, Hamilton













# **PED19219** Photo 2





Photo 3



Looking northeast toward site from Sabrina Boulevard





**Looking west from site toward Garth Street** 



# **PED19219** Photo 5







Photo 6



Looking south from site toward existing development along Summerberry Way





**Nature of Zoning By-law Amendment** 



### Appendix D







#### Stacked Back-to-Back Example



Image Source: City of Toronto Townhouse and Low-Rise Apartment Guidelines, 2017.

**Built Form Precedent Images** 





**Neighbourhood Context** 





## THANK YOU FOR ATTENDING

THE CITY OF HAMILTON PLANNING COMMITTEE