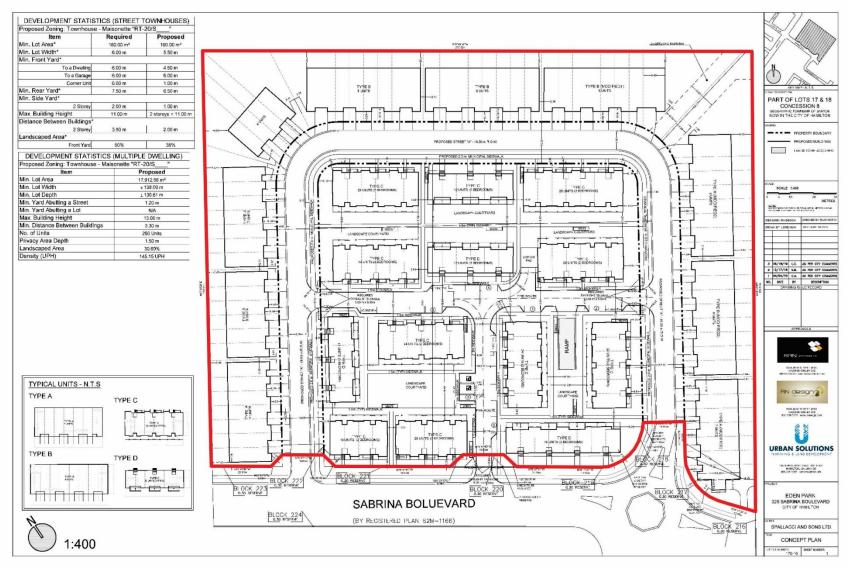

#### 1463 AA 327 -DE/S-207 1455 RT-20/S-1301a RT-20/S-369 AA -RT-20/S-291a -R-4/S-1301a SABRINA BI 8 10 14 16 20 22 11 15 DE-'H'/S-1301~ R-4 997 997 997 997 997 997 997 997 997 12 Site Location **Location Map** Hamilton PLANNING AND ECONOMIC DEVELOPMENT DEPARTMENT File Name/Number: Date: ZAC-18-022 November 5, 2019 Planner/Technician: Scale: Appendix "A" Subject Property Part of Lots 17 & 18, Concession 8, Part 1 on Plan 62R-19029 Block 1 - Change in zoning from "RT-20/S-1301a" (Townhouse - Maisonette) District, Modified, to "RT-20/S-1301b-H1" (Townhouse - Maisonette - 'Holding') District, Modified Block 2 - Change in zoning from "RT-20/S-1301a" (Townhouse - Maisonette) District, Modified, to RYMAL ROW "RT-20/S-1301b-H1" (Townhouse - Maisonette -'Holding') District, Modified Block 3 - Change in zoning from "RT-20/S-1301a" (Townhouse - Maisonette) District, Modified, to "RT-20/S-1301b-H1, H2" (Townhouse -N.T.S. Key Map - Ward 8 Maisonette - 'Holding') District, Modified

### PED19219 Appendix A

**SUBJECT PROPERTY** 

35 Sabrina Boulevard, Hamilton