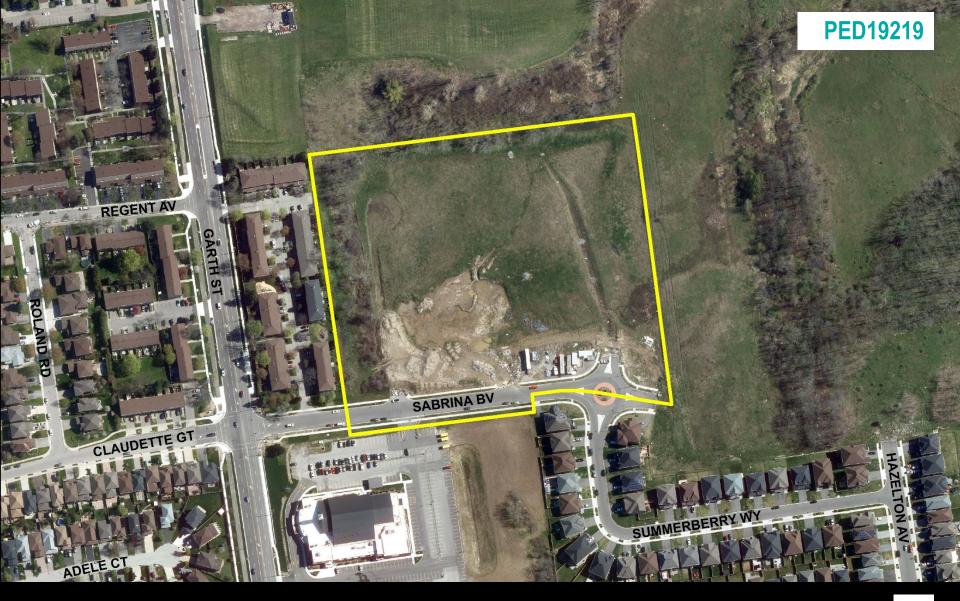

amilton PLANNING AND ECONOMIC DEVELOPMENT DEPARTMENT File Name/Number: Date: ZAC-18-022 November 5, 2019 Planner/Technician: Scale: Appendix "A" Subject Property Part of Lots 17 & 18, Concession 8, Part 1 on Plan 62R-19029 Block 1 - Change in zoning from "RT-20/S-1301a" (Townhouse - Maisonette) District, Modified, to "RT-20/S-1301b-H1" (Townhouse - Maisonette - 'Holding') District, Modified Block 2 - Change in zoning from "RT-20/S-1301a" (Townhouse - Maisonette) District, Modified, to RYMAL ROW "RT-20/S-1301b-H1" (Townhouse - Maisonette -'Holding') District, Modified Block 3 - Change in zoning from "RT-20/S-1301a" (Townhouse - Maisonette) District, Modified, to "RT-20/S-1301b-H1, H2" (Townhouse -N.T.S. Key Map - Ward 8 Maisonette - 'Holding') District, Modified

### PED19219 Appendix A





**SUBJECT PROPERTY** 



35 Sabrina Boulevard, Hamilton













# **PED19219** Photo 2





Photo 3



Looking northeast toward site from Sabrina Boulevard





**Looking west from site toward Garth Street** 



# **PED19219** Photo 5







Photo 6



Looking south from site toward existing development along Summerberry Way





**Nature of Zoning By-law Amendment** 



### Appendix D







#### Stacked Back-to-Back Example



Image Source: City of Toronto Townhouse and Low-Rise Apartment Guidelines, 2017.

**Built Form Precedent Images** 





**Neighbourhood Context** 





## THANK YOU FOR ATTENDING

THE CITY OF HAMILTON PLANNING COMMITTEE