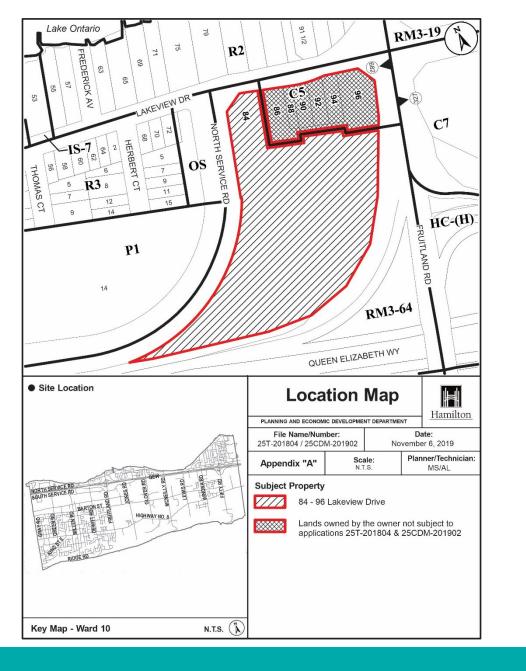

### PED19226 - (25T-201804 / 25CDM-201902)

Application for Approval of a Draft Plan of Subdivision and Draft Plan of Condominium (Common Element) for Lands Located at 84 and 96 Lakeview Drive, Stoney Creek

Presented by: James Van Rooi & Melanie Schneider

SUBJECT PROPERTY

84

84 & 96 Lakeview Drive, Stoney Creek