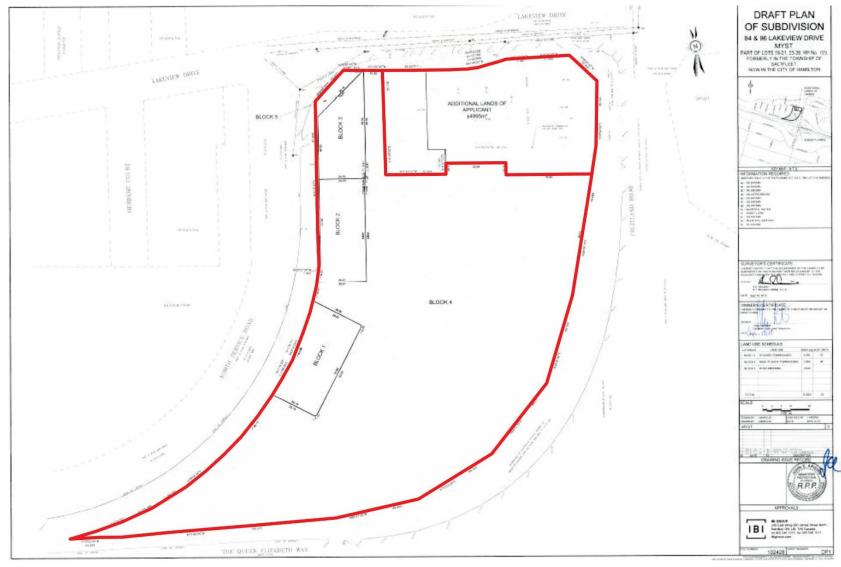

# WELCOME TO THE CITY OF HAMILTON PLANNING COMMITTEE

December 3, 2019

Presented by: James Van Rooi & Melanie Schneider

PLANNING & ECONOMIC DEVELOPMENT DEPARTMENT

### PED19226 - (25T-201804 / 25CDM-201902)

Application for Approval of a Draft Plan of Subdivision and Draft Plan of Condominium (Common Element) for Lands Located at 84 and 96 Lakeview Drive, Stoney Creek

Presented by: James Van Rooi & Melanie Schneider











SUBJECT PROPERTY

84

84 & 96 Lakeview Drive, Stoney Creek



#### PED19226 Appendix B





#### PED19226 Appendix D









First entrance off North Service Road eastbound



#### PED19226 Photo 2



Second entrance midway between North Service Road and Lakeview Drive







Looking south to North Service Road and QEW







Looking north to Lakeview Drive





#### Bayview West Park from North Service Road





Looking east on Lakeview Drive





PED19226 Photo 7

Looking west on Lakeview Drive











**PED19226** Photo 9

Looking south from Lakeview Drive







Looking south along Fruitland Road





Looking west from Fruitland Road





## THANK YOU FOR ATTENDING

#### THE CITY OF HAMILTON PLANNING COMMITTEE

PLANNING & ECONOMIC DEVELOPMENT DEPARTMENT