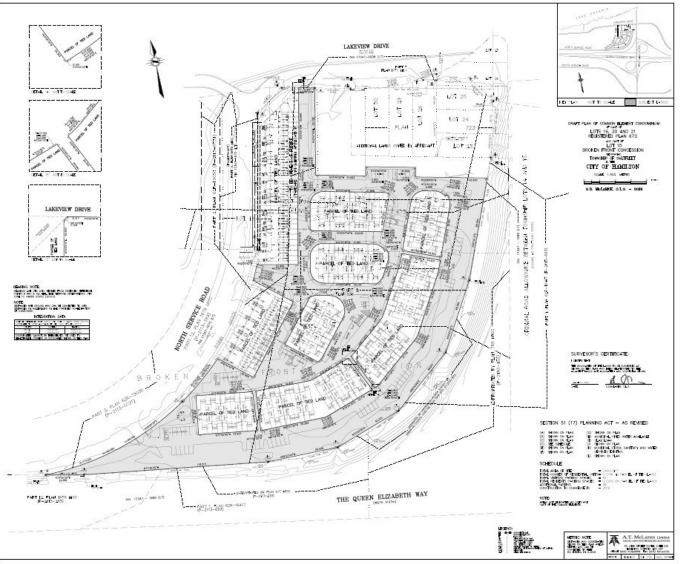

# WELCOME TO THE CITY OF HAMILTON PLANNING COMMITTEE

December 3, 2019

Presented by: James Van Rooi & Melanie Schneider

PLANNING & ECONOMIC DEVELOPMENT DEPARTMENT

### PED19226 - (25T-201804 / 25CDM-201902)

Application for Approval of a Draft Plan of Subdivision and Draft Plan of Condominium (Common Element) for Lands Located at 84 and 96 Lakeview Drive, Stoney Creek

Presented by: James Van Rooi & Melanie Schneider











SUBJECT PROPERTY

84

84 & 96 Lakeview Drive, Stoney Creek



#### PED19226 Appendix B





#### PED19226 Appendix D









First entrance off North Service Road eastbound



#### PED19226 Photo 2



Second entrance midway between North Service Road and Lakeview Drive







Looking south to North Service Road and QEW







Looking north to Lakeview Drive





#### Bayview West Park from North Service Road





Looking east on Lakeview Drive





PED19226 Photo 7

Looking west on Lakeview Drive











**PED19226** Photo 9

Looking south from Lakeview Drive







Looking south along Fruitland Road





Looking west from Fruitland Road





## THANK YOU FOR ATTENDING

#### THE CITY OF HAMILTON PLANNING COMMITTEE

PLANNING & ECONOMIC DEVELOPMENT DEPARTMENT