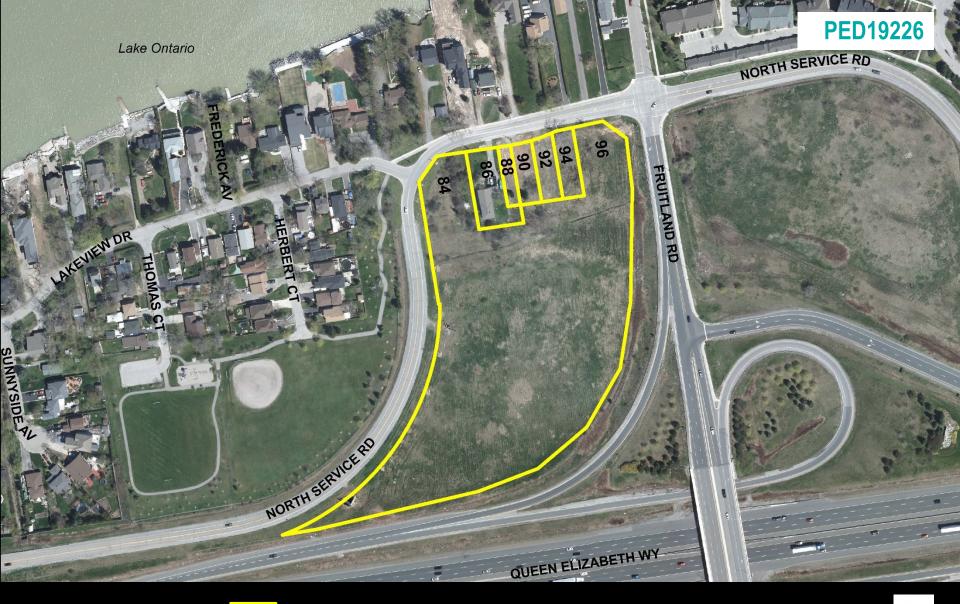

### PED19226 - (25T-201804 / 25CDM-201902)

Application for Approval of a Draft Plan of Subdivision and Draft Plan of Condominium (Common Element) for Lands Located at 84 and 96 Lakeview Drive, Stoney Creek

Presented by: James Van Rooi & Melanie Schneider

SUBJECT PROPERTY

84

84 & 96 Lakeview Drive, Stoney Creek