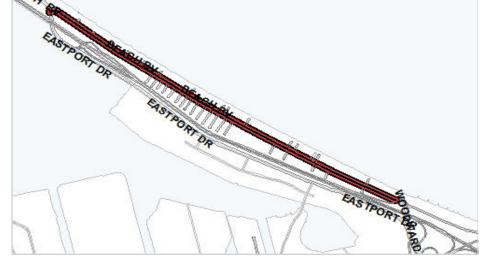

CITY OF HAMILTON 2020 RECOMMENDED PROJECTS & 2021-2029 FORECAST FOR WARD 5

| Anna Badinar Canadal Candial Badinara dan and          | <u>2020</u> | <u>2021</u> | <u>2022</u> | <u>2023</u> | <u>2024</u> | <u>2025</u> | <u>2026</u> | <u>2027</u> | <u>2028</u> | <u>2029</u> | <u>Start</u> | <u>End</u> |
|--------------------------------------------------------|-------------|-------------|-------------|-------------|-------------|-------------|-------------|-------------|-------------|-------------|--------------|------------|
| Area Rating Special Capital Reinvestment               |             |             |             |             |             |             |             |             |             |             |              |            |
| Ward 5 Capital Reinvestment                            | 100         | 100         | 100         | 100         | 100         | 100         | 100         | 100         | 100         | 0           | 2020         | Ongoing    |
| Sub - Total Area Rating Special Capital Reinv          | 100         | 100         | 100         | 100         | 100         | 100         | 100         | 100         | 100         | 0           |              |            |
| Total Council Initiatives                              | 100         | 100         | 100         | 100         | 100         | 100         | 100         | 100         | 100         | 0           |              |            |
| Hamilton Public Library                                |             |             |             |             |             |             |             |             |             |             |              |            |
| East Hamilton Replace & Expand                         | 0           | 0           | 0           | 0           | 0           | 0           | 0           | 0           | 8,500       | 0           | 2026         | 2027       |
| Sub - Total Hamilton Public Library                    | 0           | 0           | 0           | 0           | 0           | 0           | 0           | 0           | 8,500       | 0           |              |            |
| Total Outside Boards & Agencies                        | 0           | 0           | 0           | 0           | 0           | 0           | 0           | 0           | 8,500       | 0           |              |            |
| Parks & Cemeteries                                     |             |             |             |             |             |             |             |             |             |             |              |            |
| Confederation Beach Park - Capital Maintenance Program | 175         | 175         | 175         | 175         | 175         | 175         | 175         | 175         | 175         | 175         | 2020         | Ongoing    |
| Confederation Beach Park - Capital Maintenance Program | 0           | 110         | 110         | 110         | 110         | 110         | 110         | 110         | 110         | 0           | 2020         | Ongoing    |
| Sub - Total Parks & Cemeteries                         | 175         | 285         | 285         | 285         | 285         | 285         | 285         | 285         | 285         | 175         |              |            |
| Open Space Development                                 |             |             |             |             |             |             |             |             |             |             |              |            |
| Confederation Park Redevelopment                       | 0           | 6,457       | 0           | 1,449       | 3,514       | 675         | 0           | 0           | 0           | 24,864      | 2013         | 2042       |
| Nash Orchard Park                                      | 0           | 0           | 793         | 0           | 0           | 0           | 0           | 0           | 0           | 0           | 2015         | 2022       |
| Sub - Total Open Space Development                     | 0           | 6,457       | 793         | 1,449       | 3,514       | 675         | 0           | 0           | 0           | 24,864      |              |            |
| Recreation Facilities                                  |             |             |             |             |             |             |             |             |             |             |              |            |
| Riverdale Community Hub                                | 2,000       | 19,000      | 0           | 0           | 0           | 0           | 0           | 0           | 0           | 0           | 2019         | 2021       |
| Confederation Park Sports Park Buildings               | 5,950       | 500         | 0           | 0           | 0           | 0           | 0           | 0           | 0           | 0           | 2020         | 2020       |
| Program - King's Forest Golf Course Improvements       | 0           | 6,042       | 0           | 0           | 0           | 0           | 0           | 0           | 0           | 0           | 2021         | 2021       |
| Sir Wilfrid Laurier Gymnasium Addition.                | 0           | 7,550       | 500         | 0           | 0           | 0           | 0           | 0           | 0           | 0           | 2017         | 2021       |
| Sub - Total Recreation Facilities                      | 7,950       | 33,092      | 500         | 0           | 0           | 0           | 0           | 0           | 0           | 0           |              |            |
| Roads                                                  |             |             |             |             |             |             |             |             |             |             |              |            |
| Bridge 407 - Queenston Rd, 320m e/o Lake Ave           | 210         | 0           | 0           | 0           | 0           | 0           | 0           | 0           | 0           | 0           | 2018         | 2020       |
| Council Priority - Ward 5 Minor Rehabilitation         | 180         | 180         | 180         | 180         | 180         | 180         | 180         | 180         | 180         | 180         | 2019         | Ongoing    |
| Bridge 048 - Jones St, 110m w/o King St E              | 150         | 0           | 680         | 0           | 0           | 0           | 0           | 0           | 0           | 0           | 2019         | 2022       |
| Beach Boulevard - Woodward to Eastport                 | 2,700       | 0           | 0           | 0           | 0           | 0           | 0           | 0           | 0           | 0           | 2020         | 2020       |
| Galbraith / Second Street N                            | 580         | 0           | 0           | 0           | 0           | 0           | 0           | 0           | 0           | 0           | 2020         | 2020       |
| Bridge 452 - Centennial Pkwy, 990m n/o Ridge           | 320         | 0           | 0           | 270         | 0           | 0           | 5,940       | 0           | 0           | 0           | 2020         | 2026       |
| Bridge 049 - Collegiate Ave, 30m w/o Donn Ave          | 0           | 0           | 30          | 150         | 0           | 450         | 0           | 0           | 0           | 0           | 2022         | 2025       |