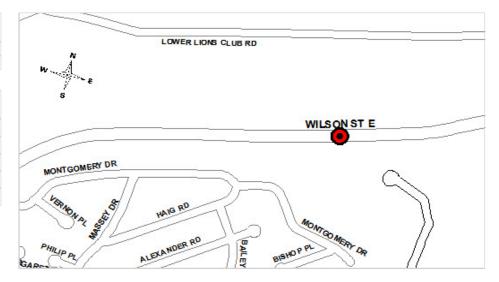

CITY OF HAMILTON 2020 RECOMMENDED PROJECTS & 2021-2029 FORECAST FOR WARD 3

| Anna Batina Caracial Caraital Bainneathrant                                           | <u>2020</u> | <u>2021</u> | <u>2022</u> | 2023   | <u>2024</u> | <u>2025</u> | <u>2026</u> | <u>2027</u> | 2028 | <u>2029</u> | <u>Start</u> | <u>End</u> |
|---------------------------------------------------------------------------------------|-------------|-------------|-------------|--------|-------------|-------------|-------------|-------------|------|-------------|--------------|------------|
| Area Rating Special Capital Reinvestment                                              |             |             |             |        |             |             |             |             |      |             |              |            |
| Ward 3 Capital Reinvestment                                                           | 100         | 100         | 100         | 100    | 100         | 100         | 100         | 100         | 100  | 0           | 2020         | Ongoing    |
| Sub - Total Area Rating Special Capital Reinv                                         | 100         | 100         | 100         | 100    | 100         | 100         | 100         | 100         | 100  | 0           |              |            |
| Total Council Initiatives                                                             | 100         | 100         | 100         | 100    | 100         | 100         | 100         | 100         | 100  | 0           |              |            |
| Tourism & Culture                                                                     |             |             |             |        |             |             |             |             |      |             |              |            |
| Children's Museum Expansion Phase 2                                                   | 700         | 562         | 400         | 400    | 0           | 0           | 0           | 0           | 0    | 0           | 2020         | 2022       |
| Sub - Total Tourism & Culture                                                         | 700         | 562         | 400         | 400    | 0           | 0           | 0           | 0           | 0    | 0           |              |            |
| Total Planning & Economic Development                                                 | 700         | 562         | 400         | 400    | 0           | 0           | 0           | 0           | 0    | 0           |              |            |
| Open Space Development                                                                |             |             |             |        |             |             |             |             |      |             |              |            |
| Gage Park Redevelopment                                                               | 0           | 30          | 1,750       | 0      | 0           | 0           | 0           | 0           | 0    | 0           | 2012         | 2022       |
| Stadium Precinct Community Park                                                       | 0           | 7,100       | 0           | 0      | 0           | 0           | 0           | 0           | 0    | 0           | 2021         | 2021       |
| Powell Park                                                                           | 0           | 0           | 0           | 0      | 300         | 0           | 0           | 0           | 0    | 0           | 2024         | 2024       |
| Sub - Total Open Space Development                                                    | 0           | 7,130       | 1,750       | 0      | 300         | 0           | 0           | 0           | 0    | 0           |              |            |
| Recreation Facilities                                                                 |             |             |             |        |             |             |             |             |      |             |              |            |
| Scott Park - Bernie Morelli Recreation Centre (BMRC-NSC)                              | 850         | 0           | 0           | 0      | 0           | 0           | 0           | 0           | 0    | 0           | 2012         | 2020       |
| Pinky Lewis Recreation Centre Expansion Project                                       | 0           | 0           | 0           | 0      | 748         | 7,300       | 0           | 0           | 0    | 0           | 2009         | 2025       |
| Stadium Precinct Park Fieldhouses & Washrooms                                         | 0           | 5,200       | 0           | 0      | 0           | 0           | 0           | 0           | 0    | 0           | 2021         | 2021       |
| Sub - Total Recreation Facilities                                                     | 850         | 5,200       | 0           | 0      | 748         | 7,300       | 0           | 0           | 0    | 0           |              |            |
| Roads                                                                                 |             |             |             |        |             |             |             |             |      |             |              |            |
| Council Priority - Ward 3 Minor Rehabilitation                                        | 180         | 180         | 180         | 180    | 180         | 180         | 180         | 180         | 180  | 180         | 2019         | Ongoing    |
| Sherman Access East Retaining Wall Replacement                                        | 150         | 0           | 900         | 0      | 0           | 0           | 0           | 0           | 0    | 0           | 2019         | 2022       |
| Sherman - King to south end                                                           | 900         | 0           | 0           | 0      | 0           | 0           | 0           | 0           | 0    | 0           | 2020         | 2020       |
| Wentworth - Wilson to King                                                            | 120         | 0           | 0           | 0      | 0           | 0           | 0           | 0           | 0    | 0           | 2020         | 2020       |
| Snow Disposal Site - Yard Improvements                                                | 250         | 100         | 0           | 0      | 0           | 0           | 0           | 0           | 0    | 0           | 2020         | 2021       |
| Wilson - Victoria to Sherman Two-Way Conversion                                       | 300         | 0<br>0      | 0<br>0      | 0<br>0 | 0<br>0      | 0           | 0<br>0      | 0<br>0      | 0    | 0<br>0      | 2020         | 2020       |
| New Traffic Signal - Bernie Custis Secondary School Crosswalk - Cannon at Melrose Ave | 300         | U           | U           | U      | U           | U           | U           | U           | U    | U           | 2020         | 2020       |
| Bridge 313 - Arkledun Ave (Jolley Cut), over Claremont Access                         | 0           | 0           | 0           | 0      | 230         | 270         | 0           | 8,100       | 0    | 0           | 2018         | 2027       |
| Barton - Sanford to Gage                                                              | 0           | 1,390       | 0           | 0      | 0           | 0           | 0           | 0           | 0    | 0           | 2021         | 2021       |
| Bridge 329 - Burlington St E over Wilcox St                                           | 0           | 0           | 270         | 0      | 3,600       | 0           | 0           | 0           | 0    | 0           | 2022         | 2024       |
| Burlington & Industrial - Birch to Gage                                               | 0           | 0           | 140         | 140    | 4,680       | 0           | 0           | 0           | 0    | 0           | 2022         | 2024       |
| Wilson - Wentworth to Sherman                                                         | 0           | 0           | 0           | 140    | 140         | 2,070       | 0           | 0           | 0    | 0           | 2023         | 2025       |