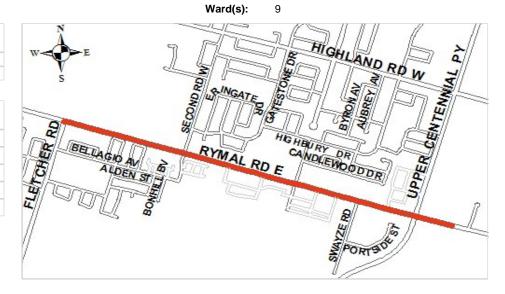

022<br>Onward |
|--------------------------|------|------|----------------|
| Costs(Savings) (000's)   | 75.0 |      |                |
| Staffing Impacts (F.T.E) | .3   |      |                |

| Project Rating Attributes                    | Weight | Rating | Weighted<br>Rank |
|----------------------------------------------|--------|--------|------------------|
| Contractual/Legislated Obligations           | 46.00  | 0-10   |                  |
| Health and Safety                            | 16.00  | 0-10   |                  |
| Operating Budget/Financial Impact            | 9.00   | 0-10   |                  |
| Strategic Direction (Dominant Project Theme) | 29.00  | 0-1    |                  |
| Total                                        |        |        |                  |



**Division/Department:** Roads - Public Works Tax Funded **Project ID:** 4031618090 **Category:** Bridge Rehabilitation

Project Name: Bridge 090 - McMurray St, 100m s/o of Hatt St Ward(s): 13

Objective:

Based on the OSIM bridge inspection and additional investigations completed, it has been determined that the existing bridge structure has become deficient and is in need of rehabilitation to extend the asset's life and performance. This is intended to reduce the risk to public safety while maintaining continuity of the road network.

Start Date: 2016
Completion Date: 2020
Status: Block
Tangible Capital Asset: No
Capital Budget Initiation: 2011

| Expenses (000's)                          | Total            | Pre 2020           | 2020            | 2021 | 2022 | 2023 | 2024 | 2025 | 202