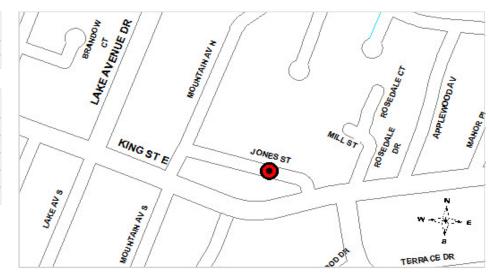

CITY OF HAMILTON 2020 RECOMMENDED PROJECTS & 2021-2029 FORECAST FOR WARD 5

| Anna Badinar Canadal Candial Badinara dan and          | <u>2020</u> | <u>2021</u> | <u>2022</u> | <u>2023</u> | <u>2024</u> | <u>2025</u> | <u>2026</u> | <u>2027</u> | <u>2028</u> | <u>2029</u> | <u>Start</u> | <u>End</u> |
|--------------------------------------------------------|-------------|-------------|-------------|-------------|-------------|-------------|-------------|-------------|-------------|-------------|--------------|------------|
| Area Rating Special Capital Reinvestment               |             |             |             |             |             |             |             |             |             |             |              |            |
| Ward 5 Capital Reinvestment                            | 100         | 100         | 100         | 100         | 100         | 100         | 100         | 100         | 100         | 0           | 2020         | Ongoing    |
| Sub - Total Area Rating Special Capital Reinv          | 100         | 100         | 100         | 100         | 100         | 100         | 100         | 100         | 100         | 0           |              |            |
| Total Council Initiatives                              | 100         | 100         | 100         | 100         | 100         | 100         | 100         | 100         | 100         | 0           |              |            |
| Hamilton Public Library                                |             |             |             |             |             |             |             |             |             |             |              |            |
| East Hamilton Replace & Expand                         | 0           | 0           | 0           | 0           | 0           | 0           | 0           | 0           | 8,500       | 0           | 2026         | 2027       |
| Sub - Total Hamilton Public Library                    | 0           | 0           | 0           | 0           | 0           | 0           | 0           | 0           | 8,500       | 0           |              |            |
| Total Outside Boards & Agencies                        | 0           | 0           | 0           | 0           | 0           | 0           | 0           | 0           | 8,500       | 0           |              |            |
| Parks & Cemeteries                                     |             |             |             |             |             |             |             |             |             |             |              |            |
| Confederation Beach Park - Capital Maintenance Program | 175         | 175         | 175         | 175         | 175         | 175         | 175         | 175         | 175         | 175         | 2020         | Ongoing    |
| Confederation Beach Park - Capital Maintenance Program | 0           | 110         | 110         | 110         | 110         | 110         | 110         | 110         | 110         | 0           | 2020         | Ongoing    |
| Sub - Total Parks & Cemeteries                         | 175         | 285         | 285         | 285         | 285         | 285         | 285         | 285         | 285         | 175         |              |            |
| Open Space Development                                 |             |             |             |             |             |             |             |             |             |             |              |            |
| Confederation Park Redevelopment                       | 0           | 6,457       | 0           | 1,449       | 3,514       | 675         | 0           | 0           | 0           | 24,864      | 2013         | 2042       |
| Nash Orchard Park                                      | 0           | 0           | 793         | 0           | 0           | 0           | 0           | 0           | 0           | 0           | 2015         | 2022       |
| Sub - Total Open Space Development                     | 0           | 6,457       | 793         | 1,449       | 3,514       | 675         | 0           | 0           | 0           | 24,864      |              |            |
| Recreation Facilities                                  |             |             |             |             |             |             |             |             |             |             |              |            |
| Riverdale Community Hub                                | 2,000       | 19,000      | 0           | 0           | 0           | 0           | 0           | 0           | 0           | 0           | 2019         | 2021       |
| Confederation Park Sports Park Buildings               | 5,950       | 500         | 0           | 0           | 0           | 0           | 0           | 0           | 0           | 0           | 2020         | 2020       |
| Program - King's Forest Golf Course Improvements       | 0           | 6,042       | 0           | 0           | 0           | 0           | 0           | 0           | 0           | 0           | 2021         | 2021       |
| Sir Wilfrid Laurier Gymnasium Addition.                | 0           | 7,550       | 500         | 0           | 0           | 0           | 0           | 0           | 0           | 0           | 2017         | 2021       |
| Sub - Total Recreation Facilities                      | 7,950       | 33,092      | 500         | 0           | 0           | 0           | 0           | 0           | 0           | 0           |              |            |
| Roads                                                  |             |             |             |             |             |             |             |             |             |             |              |            |
| Bridge 407 - Queenston Rd, 320m e/o Lake Ave           | 210         | 0           | 0           | 0           | 0           | 0           | 0           | 0           | 0           | 0           | 2018         | 2020       |
| Council Priority - Ward 5 Minor Rehabilitation         | 180         | 180         | 180         | 180         | 180         | 180         | 180         | 180         | 180         | 180         | 2019         | Ongoing    |
| Bridge 048 - Jones St, 110m w/o King St E              | 150         | 0           | 680         | 0           | 0           | 0           | 0           | 0           | 0           | 0           | 2019         | 2022       |
| Beach Boulevard - Woodward to Eastport                 | 2,700       | 0           | 0           | 0           | 0           | 0           | 0           | 0           | 0           | 0           | 2020         | 2020       |
| Galbraith / Second Street N                            | 580         | 0           | 0           | 0           | 0           | 0           | 0           | 0           | 0           | 0           | 2020         | 2020       |
| Bridge 452 - Centennial Pkwy, 990m n/o Ridge           | 320         | 0           | 0           | 270         | 0           | 0           | 5,940       | 0           | 0           | 0           | 2020         | 2026       |
| Bridge 049 - Collegiate Ave, 30m w/o Donn Ave          | 0           | 0           | 30          | 150         | 0           | 450         | 0           | 0           | 0           | 0           | 2022         | 2025       |