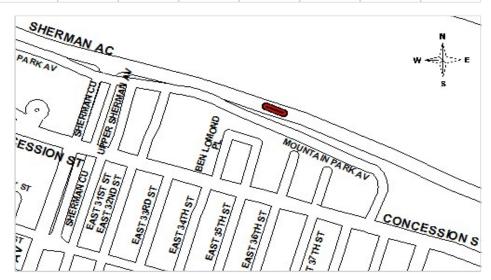

CITY OF HAMILTON 2020 RECOMMENDED PROJECTS & 2021-2029 FORECAST FOR WARD 3

| Anna Batina Caracial Caraital Bainneathrant                                           | <u>2020</u> | <u>2021</u> | <u>2022</u> | 2023   | <u>2024</u> | <u>2025</u> | <u>2026</u> | <u>2027</u> | 2028 | <u>2029</u> | <u>Start</u> | <u>End</u> |
|---------------------------------------------------------------------------------------|-------------|-------------|-------------|--------|-------------|-------------|-------------|-------------|------|-------------|--------------|------------|
| Area Rating Special Capital Reinvestment                                              |             |             |             |        |             |             |             |             |      |             |              |            |
| Ward 3 Capital Reinvestment                                                           | 100         | 100         | 100         | 100    | 100         | 100         | 100         | 100         | 100  | 0           | 2020         | Ongoing    |
| Sub - Total Area Rating Special Capital Reinv                                         | 100         | 100         | 100         | 100    | 100         | 100         | 100         | 100         | 100  | 0           |              |            |
| Total Council Initiatives                                                             | 100         | 100         | 100         | 100    | 100         | 100         | 100         | 100         | 100  | 0           |              |            |
| Tourism & Culture                                                                     |             |             |             |        |             |             |             |             |      |             |              |            |
| Children's Museum Expansion Phase 2                                                   | 700         | 562         | 400         | 400    | 0           | 0           | 0           | 0           | 0    | 0           | 2020         | 2022       |
| Sub - Total Tourism & Culture                                                         | 700         | 562         | 400         | 400    | 0           | 0           | 0           | 0           | 0    | 0           |              |            |
| Total Planning & Economic Development                                                 | 700         | 562         | 400         | 400    | 0           | 0           | 0           | 0           | 0    | 0           |              |            |
| Open Space Development                                                                |             |             |             |        |             |             |             |             |      |             |              |            |
| Gage Park Redevelopment                                                               | 0           | 30          | 1,750       | 0      | 0           | 0           | 0           | 0           | 0    | 0           | 2012         | 2022       |
| Stadium Precinct Community Park                                                       | 0           | 7,100       | 0           | 0      | 0           | 0           | 0           | 0           | 0    | 0           | 2021         | 2021       |
| Powell Park                                                                           | 0           | 0           | 0           | 0      | 300         | 0           | 0           | 0           | 0    | 0           | 2024         | 2024       |
| Sub - Total Open Space Development                                                    | 0           | 7,130       | 1,750       | 0      | 300         | 0           | 0           | 0           | 0    | 0           |              |            |
| Recreation Facilities                                                                 |             |             |             |        |             |             |             |             |      |             |              |            |
| Scott Park - Bernie Morelli Recreation Centre (BMRC-NSC)                              | 850         | 0           | 0           | 0      | 0           | 0           | 0           | 0           | 0    | 0           | 2012         | 2020       |
| Pinky Lewis Recreation Centre Expansion Project                                       | 0           | 0           | 0           | 0      | 748         | 7,300       | 0           | 0           | 0    | 0           | 2009         | 2025       |
| Stadium Precinct Park Fieldhouses & Washrooms                                         | 0           | 5,200       | 0           | 0      | 0           | 0           | 0           | 0           | 0    | 0           | 2021         | 2021       |
| Sub - Total Recreation Facilities                                                     | 850         | 5,200       | 0           | 0      | 748         | 7,300       | 0           | 0           | 0    | 0           |              |            |
| Roads                                                                                 |             |             |             |        |             |             |             |             |      |             |              |            |
| Council Priority - Ward 3 Minor Rehabilitation                                        | 180         | 180         | 180         | 180    | 180         | 180         | 180         | 180         | 180  | 180         | 2019         | Ongoing    |
| Sherman Access East Retaining Wall Replacement                                        | 150         | 0           | 900         | 0      | 0           | 0           | 0           | 0           | 0    | 0           | 2019         | 2022       |
| Sherman - King to south end                                                           | 900         | 0           | 0           | 0      | 0           | 0           | 0           | 0           | 0    | 0           | 2020         | 2020       |
| Wentworth - Wilson to King                                                            | 120         | 0           | 0           | 0      | 0           | 0           | 0           | 0           | 0    | 0           | 2020         | 2020       |
| Snow Disposal Site - Yard Improvements                                                | 250         | 100         | 0           | 0      | 0           | 0           | 0           | 0           | 0    | 0           | 2020         | 2021       |
| Wilson - Victoria to Sherman Two-Way Conversion                                       | 300         | 0<br>0      | 0<br>0      | 0<br>0 | 0<br>0      | 0           | 0<br>0      | 0<br>0      | 0    | 0<br>0      | 2020         | 2020       |
| New Traffic Signal - Bernie Custis Secondary School Crosswalk - Cannon at Melrose Ave | 300         | U           | U           | U      | U           | U           | U           | U           | U    | U           | 2020         | 2020       |
| Bridge 313 - Arkledun Ave (Jolley Cut), over Claremont Access                         | 0           | 0           | 0           | 0      | 230         | 270         | 0           | 8,100       | 0    | 0           | 2018         | 2027       |
| Barton - Sanford to Gage                                                              | 0           | 1,390       | 0           | 0      | 0           | 0           | 0           | 0           | 0    | 0           | 2021         | 2021       |
| Bridge 329 - Burlington St E over Wilcox St                                           | 0           | 0           | 270         | 0      | 3,600       | 0           | 0           | 0           | 0    | 0           | 2022         | 2024       |
| Burlington & Industrial - Birch to Gage                                               | 0           | 0           | 140         | 140    | 4,680       | 0           | 0           | 0           | 0    | 0           | 2022         | 2024       |
| Wilson - Wentworth to Sherman                                                         | 0           | 0           | 0           | 140    | 140         | 2,070       | 0           | 0           | 0    | 0           | 2023         | 2025       |