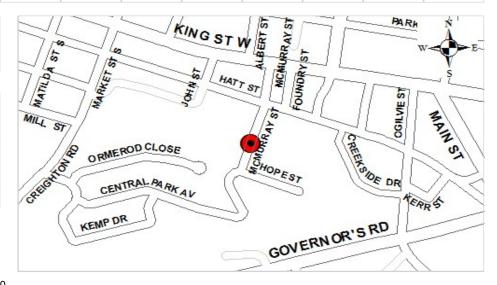

022<br>Onward |
|--------------------------|------|------|----------------|
| Costs(Savings) (000's)   |      |      |                |
| Staffing Impacts (F.T.E) |      |      |                |

| Project Rating Attributes                    | Weight | Rating | Weighted<br>Rank |
|----------------------------------------------|--------|--------|------------------|
| Contractual/Legislated Obligations           | 46.00  | 0-10   |                  |
| Health and Safety                            | 16.00  | 0-10   |                  |
| Operating Budget/Financial Impact            | 9.00   | 0-10   |                  |
| Strategic Direction (Dominant Project Theme) | 29.00  | 0-1    |                  |
| Tota                                         | al     |        |                  |



**Division/Department:** Roads - Public Works Tax Funded Project ID: Coordinated - Replacement Projects 4031619104 Category:

**Project Name:** Highway 8 - Hillcrest to Park Ward(s): 13

Objective:

The roadway has become structurally deficient and is in need of reconstruction. This will improve the level-of-service, increase safety and reduce maintenance costs. This project is to be coordinated with sewer upgrades.

Start Date: 2016 **Completion Date:** 2020 Status: Block **Tangible Capital Asset:** Yes Capital Budget Initiation: 2016

Program Type: Replacement Program

| Expenses (000's)          | Total | Pre 2020 | 2020  | 2021 | 2022 | 2023 | 2024 | 2025 | 2026 | 2027 | 2028 | 2029 | 2030-44 |
|---------------------------|-------|----------|-------|------|------|------|------|------