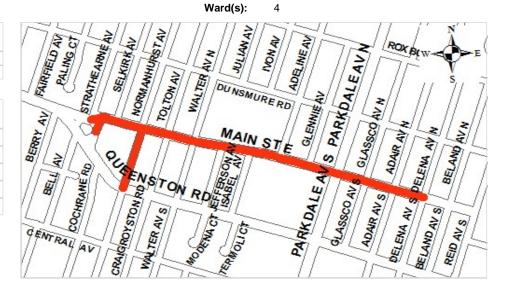

CITY OF HAMILTON 2020 RECOMMENDED PROJECTS & 2021-2029 FORECAST FOR WARD 4

|                                                                  | <u>2020</u> | <u>2021</u> | <u>2022</u> | <u>2023</u> | <u>2024</u> | <u>2025</u> | <u>2026</u> | <u>2027</u> | 2028  | <u>2029</u> | <u>Start</u> | <u>End</u> |
|------------------------------------------------------------------|-------------|-------------|-------------|-------------|-------------|-------------|-------------|-------------|-------|-------------|--------------|------------|
| Area Rating Special Capital Reinvestment                         |             |             |             |             |             |             |             |             |       |             |              |            |
| Ward 4 Capital Reinvestment                                      | 100         | 100         | 100         | 100         | 100         | 100         | 100         | 100         | 100   | 0           | 2020         | Ongoing    |
| Sub - Total Area Rating Special Capital Reinv                    | 100         | 100         | 100         | 100         | 100         | 100         | 100         | 100         | 100   | 0           |              |            |
| Total Council Initiatives                                        | 100         | 100         | 100         | 100         | 100         | 100         | 100         | 100         | 100   | 0           |              |            |
| Tourism & Culture                                                |             |             |             |             |             |             |             |             |       |             |              |            |
| Steam Museum Keefer Steps Restoration                            | 200         | 0           | 0           | 0           | 0           | 0           | 0           | 0           | 0     | 0           | 2020         | 2022       |
| Steam Museum Building Expansion                                  | 0           | 0           | 0           | 90          | 0           | 525         | 425         | 0           | 0     | 0           | 2021         | 2026       |
| Hamilton Steam Museum Exterior Improvements                      | 0           | 200         | 0           | 0           | 0           | 0           | 0           | 0           | 0     | 0           | 2021         | 2023       |
| Sub - Total Tourism & Culture                                    | 200         | 200         | 0           | 90          | 0           | 525         | 425         | 0           | 0     | 0           |              |            |
| Total Planning & Economic Development                            | 200         | 200         | 0           | 90          | 0           | 525         | 425         | 0           | 0     | 0           |              |            |
| Open Space Development                                           |             |             |             |             |             |             |             |             |       |             |              |            |
| W4 Pipeline Trail                                                | 608         | 108         | 648         | 0           | 0           | 0           | 0           | 0           | 0     | 0           | 2016         | 2022       |
| McQuesten Urban Fitness Trail                                    | 200         | 0           | 0           | 0           | 0           | 0           | 0           | 0           | 0     | 0           | 2016         | 2020       |
| Roxborough Park Redevelopment                                    | 1,000       | 0           | 0           | 0           | 0           | 0           | 0           | 0           | 0     | 0           | 2020         | 2020       |
| Kenilworth Parking Lot                                           | 250         | 0           | 0           | 0           | 0           | 0           | 0           | 0           | 0     | 0           | 2020         | 2020       |
| Andrew Warburton Memorial Park                                   | 0           | 840         | 0           | 0           | 0           | 0           | 0           | 0           | 0     | 0           | 2019         | 2021       |
| Rennie Street Works Yard - Proposed Park                         | 0           | 500         | 0           | 0           | 0           | 0           | 0           | 0           | 0     | 0           | 2021         | 2021       |
| Leaside Park Redevelopment                                       | 0           | 0           | 400         | 0           | 0           | 0           | 0           | 0           | 0     | 0           | 2022         | 2022       |
| Sub - Total Open Space Development                               | 2,058       | 1,448       | 1,048       |             | 0           | 0           | 0           | 0           | 0     | 0           |              |            |
| Recreation Facilities                                            |             |             |             |             |             |             |             |             |       |             |              |            |
| Parkdale Outdoor Pool Redevelopment & Expansion                  | 400         | 200         | 0           | 0           | 0           | 0           | 0           | 0           | 0     | 0           | 2015         | 2021       |
| Sir Winston Churchill Recreation Centre - Expansion & Renovation | 0           | 0           | 0           | 0           | 0           | 0           | 0           | 0           | 6,400 | 0           | 2028         | 2028       |
| Sub - Total Recreation Facilities                                | 400         | 200         | 0           |             | 0           | 0           | 0           | 0           | 6,400 | 0           |              |            |
| Roads                                                            |             |             |             |             |             |             |             |             |       |             |              |            |
| Council Priority - Ward 4 Minor Rehabilitation                   | 180         | 180         | 180         | 180         | 180         | 180         | 180         | 180         | 180   | 180         | 2019         | Ongoing    |
| Barton - Parkdale to Talbot                                      | 90          | 3,780       | 0           | 0           | 0           | 0           | 0           | 0           | 0     | 0           | 2019         | 2021       |
| Delena / Beland / Dunsmure                                       | 90          | 2,350       | 0           | 0           | 0           | 0           | 0           | 0           | 0     | 0           | 2019         | 2021       |
| Roxborough - Kenilworth to Strathearne (Homeside Neighbourhood)  | 1,800       | 0           | 0           | 0           | 0           | 0           | 0           | 0           | 0     | 0           | 2019         | 2020       |
| Main -Queenston Traffic Circle to Delena & Rosewood              | 1,890       | 0           | 0           | 0           | 0           | 0           | 0           | 0           | 0     | 0           | 2019         | 2020       |
| Asset Preservation - Homeside Neighbourhood (South)              | 1,230       | 0           | 0           | 0           | 0           | 0           | 0           | 0           | 0     | 0           | 2020         | 2020       |
| New Traffic Signal - King at Kenilworth North Bound Off Ramp     | 250         | 0           | 0           | 0           | 0           | 0           | 0           | 0           | 0     | 0           | 2020         | 2020       |