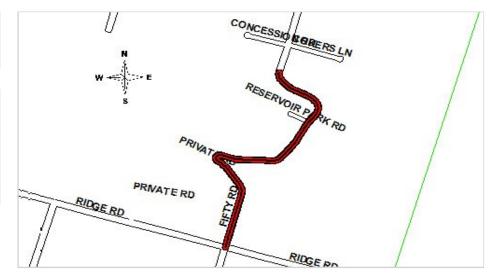

-|----------------|
| Costs(Savings) (000's)   |      |      |                |
| Staffing Impacts (F.T.E) |      |      |                |

| Project Rating Attributes                    |       | Weight | Rating | Weighted<br>Rank |
|----------------------------------------------|-------|--------|--------|------------------|
| Contractual/Legislated Obligations           |       | 46.00  | 0-10   |                  |
| Health and Safety                            |       | 16.00  | 0-10   |                  |
| Operating Budget/Financial Impact            |       | 9.00   | 0-10   |                  |
| Strategic Direction (Dominant Project Theme) |       | 29.00  | 0-1    |                  |
|                                              | Total |        |        |                  |



**Division/Department:** Roads - Public Works Tax Funded **Project ID:** 4032011025 **Category:** Rehabilitation Project

Project Name: Galbraith / Second Street N Ward(s): 5

Objective:

The roadways has become surface deficient and is in need of resurfacing and base repairs. This will extend the life of the roadway, improve the level-of-service, increase safety and reduce maintenance costs.

Start Date:2020Completion Date:2020Status:BlockTangible Capital Asset:YesCapital Budget Initiation:2020

Program Type: Council Priority -

| Expenses (000's)   | Total | Pre 2020 | 2020 | 2021 | 2022 | 2023 | 2024 | 2025 | 2026 | 2027 | 2028 | 2029 | 2030-44 |
|--------------------|-------|----------|------|------|------|------|------|------|------|------|------|------|---------|
| Construction