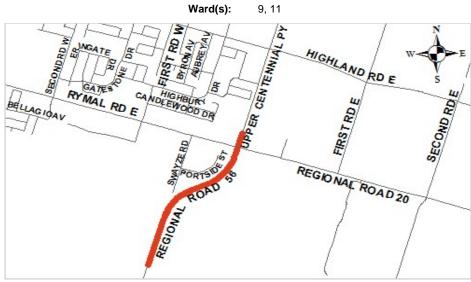

022<br>Onward |
|--------------------------|------|------|----------------|
| Costs(Savings) (000's)   | 43.0 |      |                |
| Staffing Impacts (F.T.E) | .2   |      |                |

| Project Rating Attributes                    | Weight | Rating | Weighted<br>Rank |
|----------------------------------------------|--------|--------|------------------|
| Contractual/Legislated Obligations           | 46.00  | 0-10   |                  |
| Health and Safety                            | 16.00  | 0-10   |                  |
| Operating Budget/Financial Impact            | 9.00   | 0-10   |                  |
| Strategic Direction (Dominant Project Theme) | 29.00  | 0-1    |                  |
| Total                                        |        |        |                  |



Division/Department: Roads - Public Works Tax Funded Project ID: 4031817644 Category: Replacement Project

Project Name: Claremont Access - Bin Wall Removal Phase 1 Ward(s): 2, 7

Objective:

To remove the existing steel retaining wall (bin wall) along Claremont Access as it is reaching the end of its service life in order to increase safety and reduce maintenance cost. Slope protection measures will be analyzed to in order to provide ongoing roadway safety.

Start Date:2018Completion Date:2020Status:BlockTangible Capital Asset:YesCapital Budget Initiation:2018

| Expenses (000's)            | Total | Pre 2020 | 2020  | 2021 | 2022 | 2023 | 2024 | 2025 | 2026 | 2027 | 2028 | 2029 | 2030-44 |
|-----------------------------|-------|----------|-------|------|------|------|------|------|----