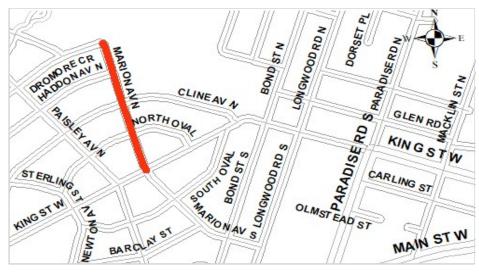

# 2020-2029 Capital Budget Project List By Ward

CITY OF HAMILTON 2020 RECOMMENDED PROJECTS & 2021-2029 FORECAST FOR WARD 1

|                                                           | 2020 | <u>2021</u> | 2022  | 2023  | 2024  | 2025 | 2026 | 2027  | 2028 | 2029  | <u>Start</u> | <u>End</u> |
|-----------------------------------------------------------|------|-------------|-------|-------|-------|------|------|-------|------|-------|--------------|------------|
| Area Rating Special Capital Reinvestment                  |      |             |       |       |       |      |      |       |      |       |              |            |
| Ward 1 Capital Reinvestment                               | 100  | 100         | 100   | 100   | 100   | 100  | 100  | 100   | 100  | 0     | 2020         | Ongoing    |
| Sub - Total Area Rating Special Capital Reinv             | 100  | 100         | 100   | 100   | 100   | 100  | 100  | 100   | 100  | 0     |              |            |
| Total Council Initiatives                                 | 100  | 100         | 100   | 100   | 100   | 100  | 100  | 100   | 100  | 0     |              |            |
| Tourism & Culture                                         |      |             |       |       |       |      |      |       |      |       |              |            |
| Dundurn Interior Restoration                              | 100  | 70          | 97    | 0     | 55    | 0    | 0    | 0     | 0    | 0     | 2020         | Ongoing    |
| Dundurn Exterior Pathways                                 | 75   | 0           | 0     | 0     | 0     | 0    | 0    | 0     | 0    | 0     | 2020         | 2022       |
| Dundurn Kitchen Renovation                                | 80   | 0           | 0     | 0     | 0     | 0    | 0    | 0     | 0    | 0     | 2020         | 2022       |
| Dundurn HVAC Replacement                                  | 0    | 450         | 500   | 0     | 0     | 0    | 0    | 0     | 0    | 0     | 2021         | 2023       |
| Dundurn Gardener's Cottage Restoration                    | 0    | 90          | 0     | 157   | 672   | 0    | 0    | 0     | 0    | 0     | 2021         | Ongoing    |
| Sub - Total Tourism & Culture                             | 255  | 610         | 597   | 157   | 727   | 0    | 0    | 0     | 0    | 0     |              |            |
| Total Planning & Economic Development                     | 255  | 610         | 597   | 157   | 727   | 0    | 0    | 0     | 0    | 0     |              |            |
| Open Space Development                                    |      |             | _     |       |       |      |      | _     |      |       |              |            |
| Churchill Park Master Plan Implementation Phase 2         | 0    | 0           | 1,166 | 0     | 1,876 | 0    | 0    | 0     | 0    | 0     | 2010         | 2024       |
| Alexander Park Skate Park                                 | 0    | 1,843       | 1,600 | 0     | 0     | 0    | 0    | 0     | 0    | 0     | 2019         | 2022       |
| HAAA - Implementation of Master Plan                      | 0    | 1,307       | 0     | 1,100 | 0     | 875  | 0    | 0     | 0    | 0     | 2019         | 2025       |
| Strathcona Pedestrian Bridge                              | 0    | 0           | 0     | 0     | 0     | 0    | 0    | 0     | 418  | 6,618 | 2028         | 2029       |
| Sub - Total Open Space Development                        | 0    | 3,150       | 2,766 | 1,100 | 1,876 | 875  | 0    | 0     | 418  | 6,618 |              |            |
| Recreation Facilities                                     |      |             |       |       |       |      |      |       |      |       |              |            |
| Victoria Park Outdoor Pool - Redevelopment                | 300  | 0           | 3,200 | 0     | 0     | 0    | 0    | 0     | 0    | 0     | 2020         | 2022       |
| Alexander Park Community Hub Feasibility                  | 330  | 3,520       | 0     | 0     | 0     | 0    | 0    | 0     | 0    | 0     | 2020         | 2021       |
| Ryerson Recreation Centre - Refurbishing                  | 0    | 0           | 0     | 0     | 0     | 0    | 300  | 2,200 | 0    | 0     | 2026         | 2027       |
| Sub - Total Recreation Facilities                         | 630  | 3,520       | 3,200 | 0     | 0     | 0    | 300  | 2,200 | 0    | 0     |              |            |
| Roads                                                     |      |             |       |       |       |      |      |       |      |       |              |            |
| Council Priority - Ward 1 Minor Rehabilitation            | 180  | 180         | 180   | 180   | 180   | 180  | 180  | 180   | 180  | 180   | 2019         | Ongoing    |
| Marion - King to Dromore                                  | 140  | 140         | 500   | 0     | 0     | 0    | 0    | 0     | 0    | 0     | 2020         | 2022       |
| Hillcrest - Chedoke to end                                | 260  | 0           | 0     | 0     | 0     | 0    | 0    | 0     | 0    | 0     | 2020         | 2020       |
| Jones / Oxford / Tecumseh (Strathcona Neighbourhood)      | 0    | 140         | 140   | 1,220 | 0     | 0    | 0    | 0     | 0    | 0     | 2021         | 2023       |
| Carling / Macklin St S / Olmstead / Tope (Westdale South) | 0    | 0           | 140   | 140   | 1,350 | 0    | 0    | 0     | 0    | 0     | 2022         | 2024       |