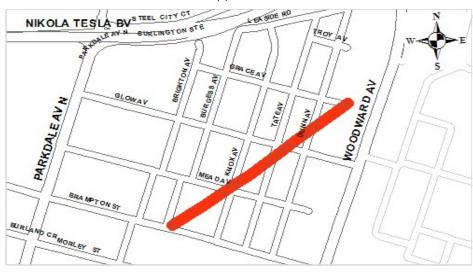

|----------------|
| Costs(Savings) (000's)   | 24.0 |      |                |
| Staffing Impacts (F.T.E) | .2   |      |                |

| Project Rating Attributes                    | Weight | Rating | Weighted<br>Rank |
|----------------------------------------------|--------|--------|------------------|
| Contractual/Legislated Obligations           | 46.00  | 0-10   | 0.92             |
| Health and Safety                            | 16.00  | 0-10   |                  |
| Operating Budget/Financial Impact            | 9.00   | 0-10   | 0.36             |
| Strategic Direction (Dominant Project Theme) | 29.00  | 0-1    | 0.29             |
| Tota                                         |        |        | 1.57             |

4241409341 Category: Path/Trail Development

Ward(s): 4



Division/Department: Open Space Development - Public Works Tax Funded Project ID: 4400756755 Category: Park Development

Project Name: Joe Sams Leisure Park Ward(s): 15

Objective:

Master Plan Implementation - Outdoor Recreation Facilities & Sports Field Provision Plan (2011)

2020 - walkway & maintenance route.

Start Date:2007Completion Date:2020Status:BlockTangible Capital Asset:YesCapital Budget Initiation:2005Program Type:Park

| Expenses (000's)            | Total | Pre 2020 | 2020 | 2021 | 2022 | 2023 | 2024 | 2025 | 2026 | 2027 | 2028 | 2029 | 2030-44 |
|-----------------------------|-------|----------|------|------|------|------|------|------|------|------|------|------|---------|
| Construction                | 3,067 | 2,905    | 162  |      |      |      |      |      |