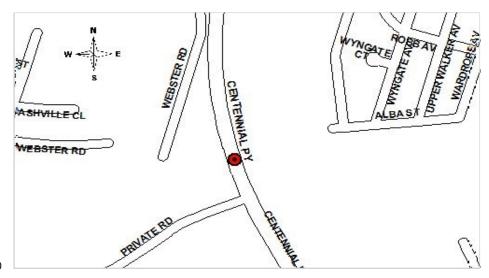

CITY OF HAMILTON 2020 RECOMMENDED PROJECTS & 2021-2029 FORECAST FOR WARD 5

| Anna Badinar Canadal Candial Badinara dan and          | <u>2020</u> | <u>2021</u> | <u>2022</u> | <u>2023</u> | <u>2024</u> | <u>2025</u> | <u>2026</u> | <u>2027</u> | <u>2028</u> | <u>2029</u> | <u>Start</u> | <u>End</u> |
|--------------------------------------------------------|-------------|-------------|-------------|-------------|-------------|-------------|-------------|-------------|-------------|-------------|--------------|------------|
| Area Rating Special Capital Reinvestment               |             |             |             |             |             |             |             |             |             |             |              |            |
| Ward 5 Capital Reinvestment                            | 100         | 100         | 100         | 100         | 100         | 100         | 100         | 100         | 100         | 0           | 2020         | Ongoing    |
| Sub - Total Area Rating Special Capital Reinv          | 100         | 100         | 100         | 100         | 100         | 100         | 100         | 100         | 100         | 0           |              |            |
| Total Council Initiatives                              | 100         | 100         | 100         | 100         | 100         | 100         | 100         | 100         | 100         | 0           |              |            |
| Hamilton Public Library                                |             |             |             |             |             |             |             |             |             |             |              |            |
| East Hamilton Replace & Expand                         | 0           | 0           | 0           | 0           | 0           | 0           | 0           | 0           | 8,500       | 0           | 2026         | 2027       |
| Sub - Total Hamilton Public Library                    | 0           | 0           | 0           | 0           | 0           | 0           | 0           | 0           | 8,500       | 0           |              |            |
| Total Outside Boards & Agencies                        | 0           | 0           | 0           | 0           | 0           | 0           | 0           | 0           | 8,500       | 0           |              |            |
| Parks & Cemeteries                                     |             |             |             |             |             |             |             |             |             |             |              |            |
| Confederation Beach Park - Capital Maintenance Program | 175         | 175         | 175         | 175         | 175         | 175         | 175         | 175         | 175         | 175         | 2020         | Ongoing    |
| Confederation Beach Park - Capital Maintenance Program | 0           | 110         | 110         | 110         | 110         | 110         | 110         | 110         | 110         | 0           | 2020         | Ongoing    |
| Sub - Total Parks & Cemeteries                         | 175         | 285         | 285         | 285         | 285         | 285         | 285         | 285         | 285         | 175         |              |            |
| Open Space Development                                 |             |             |             |             |             |             |             |             |             |             |              |            |
| Confederation Park Redevelopment                       | 0           | 6,457       | 0           | 1,449       | 3,514       | 675         | 0           | 0           | 0           | 24,864      | 2013         | 2042       |
| Nash Orchard Park                                      | 0           | 0           | 793         | 0           | 0           | 0           | 0           | 0           | 0           | 0           | 2015         | 2022       |
| Sub - Total Open Space Development                     | 0           | 6,457       | 793         | 1,449       | 3,514       | 675         | 0           | 0           | 0           | 24,864      |              |            |
| Recreation Facilities                                  |             |             |             |             |             |             |             |             |             |             |              |            |
| Riverdale Community Hub                                | 2,000       | 19,000      | 0           | 0           | 0           | 0           | 0           | 0           | 0           | 0           | 2019         | 2021       |
| Confederation Park Sports Park Buildings               | 5,950       | 500         | 0           | 0           | 0           | 0           | 0           | 0           | 0           | 0           | 2020         | 2020       |
| Program - King's Forest Golf Course Improvements       | 0           | 6,042       | 0           | 0           | 0           | 0           | 0           | 0           | 0           | 0           | 2021         | 2021       |
| Sir Wilfrid Laurier Gymnasium Addition.                | 0           | 7,550       | 500         | 0           | 0           | 0           | 0           | 0           | 0           | 0           | 2017         | 2021       |
| Sub - Total Recreation Facilities                      | 7,950       | 33,092      | 500         | 0           | 0           | 0           | 0           | 0           | 0           | 0           |              |            |
| Roads                                                  |             |             |             |             |             |             |             |             |             |             |              |            |
| Bridge 407 - Queenston Rd, 320m e/o Lake Ave           | 210         | 0           | 0           | 0           | 0           | 0           | 0           | 0           | 0           | 0           | 2018         | 2020       |
| Council Priority - Ward 5 Minor Rehabilitation         | 180         | 180         | 180         | 180         | 180         | 180         | 180         | 180         | 180         | 180         | 2019         | Ongoing    |
| Bridge 048 - Jones St, 110m w/o King St E              | 150         | 0           | 680         | 0           | 0           | 0           | 0           | 0           | 0           | 0           | 2019         | 2022       |
| Beach Boulevard - Woodward to Eastport                 | 2,700       | 0           | 0           | 0           | 0           | 0           | 0           | 0           | 0           | 0           | 2020         | 2020       |
| Galbraith / Second Street N                            | 580         | 0           | 0           | 0           | 0           | 0           | 0           | 0           | 0           | 0           | 2020         | 2020       |
| Bridge 452 - Centennial Pkwy, 990m n/o Ridge           | 320         | 0           | 0           | 270         | 0           | 0           | 5,940       | 0           | 0           | 0           | 2020         | 2026       |
| Bridge 049 - Collegiate Ave, 30m w/o Donn Ave          | 0           | 0           | 30          | 150         | 0           | 450         | 0           | 0           | 0           | 0           | 2022         | 2025       |