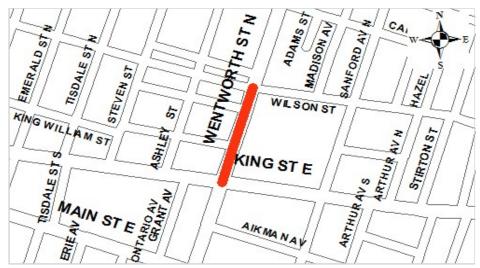

CITY OF HAMILTON 2020 RECOMMENDED PROJECTS & 2021-2029 FORECAST FOR WARD 3

| Anna Batina Caracial Caraital Bainneathrant                                           | <u>2020</u> | <u>2021</u> | <u>2022</u> | 2023   | <u>2024</u> | <u>2025</u> | <u>2026</u> | <u>2027</u> | 2028 | <u>2029</u> | <u>Start</u> | <u>End</u> |
|---------------------------------------------------------------------------------------|-------------|-------------|-------------|--------|-------------|-------------|-------------|-------------|------|-------------|--------------|------------|
| Area Rating Special Capital Reinvestment                                              |             |             |             |        |             |             |             |             |      |             |              |            |
| Ward 3 Capital Reinvestment                                                           | 100         | 100         | 100         | 100    | 100         | 100         | 100         | 100         | 100  | 0           | 2020         | Ongoing    |
| Sub - Total Area Rating Special Capital Reinv                                         | 100         | 100         | 100         | 100    | 100         | 100         | 100         | 100         | 100  | 0           |              |            |
| Total Council Initiatives                                                             | 100         | 100         | 100         | 100    | 100         | 100         | 100         | 100         | 100  | 0           |              |            |
| Tourism & Culture                                                                     |             |             |             |        |             |             |             |             |      |             |              |            |
| Children's Museum Expansion Phase 2                                                   | 700         | 562         | 400         | 400    | 0           | 0           | 0           | 0           | 0    | 0           | 2020         | 2022       |
| Sub - Total Tourism & Culture                                                         | 700         | 562         | 400         | 400    | 0           | 0           | 0           | 0           | 0    | 0           |              |            |
| Total Planning & Economic Development                                                 | 700         | 562         | 400         | 400    | 0           | 0           | 0           | 0           | 0    | 0           |              |            |
| Open Space Development                                                                |             |             |             |        |             |             |             |             |      |             |              |            |
| Gage Park Redevelopment                                                               | 0           | 30          | 1,750       | 0      | 0           | 0           | 0           | 0           | 0    | 0           | 2012         | 2022       |
| Stadium Precinct Community Park                                                       | 0           | 7,100       | 0           | 0      | 0           | 0           | 0           | 0           | 0    | 0           | 2021         | 2021       |
| Powell Park                                                                           | 0           | 0           | 0           | 0      | 300         | 0           | 0           | 0           | 0    | 0           | 2024         | 2024       |
| Sub - Total Open Space Development                                                    | 0           | 7,130       | 1,750       | 0      | 300         | 0           | 0           | 0           | 0    | 0           |              |            |
| Recreation Facilities                                                                 |             |             |             |        |             |             |             |             |      |             |              |            |
| Scott Park - Bernie Morelli Recreation Centre (BMRC-NSC)                              | 850         | 0           | 0           | 0      | 0           | 0           | 0           | 0           | 0    | 0           | 2012         | 2020       |
| Pinky Lewis Recreation Centre Expansion Project                                       | 0           | 0           | 0           | 0      | 748         | 7,300       | 0           | 0           | 0    | 0           | 2009         | 2025       |
| Stadium Precinct Park Fieldhouses & Washrooms                                         | 0           | 5,200       | 0           | 0      | 0           | 0           | 0           | 0           | 0    | 0           | 2021         | 2021       |
| Sub - Total Recreation Facilities                                                     | 850         | 5,200       | 0           | 0      | 748         | 7,300       | 0           | 0           | 0    | 0           |              |            |
| Roads                                                                                 |             |             |             |        |             |             |             |             |      |             |              |            |
| Council Priority - Ward 3 Minor Rehabilitation                                        | 180         | 180         | 180         | 180    | 180         | 180         | 180         | 180         | 180  | 180         | 2019         | Ongoing    |
| Sherman Access East Retaining Wall Replacement                                        | 150         | 0           | 900         | 0      | 0           | 0           | 0           | 0           | 0    | 0           | 2019         | 2022       |
| Sherman - King to south end                                                           | 900         | 0           | 0           | 0      | 0           | 0           | 0           | 0           | 0    | 0           | 2020         | 2020       |
| Wentworth - Wilson to King                                                            | 120         | 0           | 0           | 0      | 0           | 0           | 0           | 0           | 0    | 0           | 2020         | 2020       |
| Snow Disposal Site - Yard Improvements                                                | 250         | 100         | 0           | 0      | 0           | 0           | 0           | 0           | 0    | 0           | 2020         | 2021       |
| Wilson - Victoria to Sherman Two-Way Conversion                                       | 300         | 0<br>0      | 0<br>0      | 0<br>0 | 0<br>0      | 0           | 0<br>0      | 0<br>0      | 0    | 0<br>0      | 2020         | 2020       |
| New Traffic Signal - Bernie Custis Secondary School Crosswalk - Cannon at Melrose Ave | 300         | U           | U           | U      | U           | U           | U           | U           | U    | U           | 2020         | 2020       |
| Bridge 313 - Arkledun Ave (Jolley Cut), over Claremont Access                         | 0           | 0           | 0           | 0      | 230         | 270         | 0           | 8,100       | 0    | 0           | 2018         | 2027       |
| Barton - Sanford to Gage                                                              | 0           | 1,390       | 0           | 0      | 0           | 0           | 0           | 0           | 0    | 0           | 2021         | 2021       |
| Bridge 329 - Burlington St E over Wilcox St                                           | 0           | 0           | 270         | 0      | 3,600       | 0           | 0           | 0           | 0    | 0           | 2022         | 2024       |
| Burlington & Industrial - Birch to Gage                                               | 0           | 0           | 140         | 140    | 4,680       | 0           | 0           | 0           | 0    | 0           | 2022         | 2024       |
| Wilson - Wentworth to Sherman                                                         | 0           | 0           | 0           | 140    | 140         | 2,070       | 0           | 0           | 0    | 0           | 2023         | 2025       |