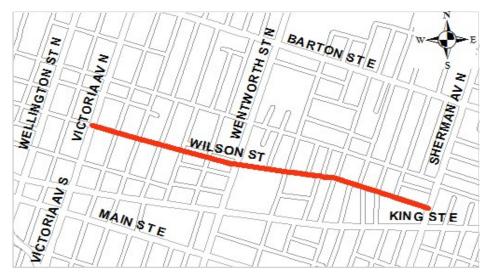

CITY OF HAMILTON 2020 RECOMMENDED PROJECTS & 2021-2029 FORECAST FOR WARD 3

| Anna Batina Caracial Caraital Bainneathrant                                           | <u>2020</u> | <u>2021</u> | <u>2022</u> | 2023   | <u>2024</u> | <u>2025</u> | <u>2026</u> | <u>2027</u> | 2028 | <u>2029</u> | <u>Start</u> | <u>End</u> |
|---------------------------------------------------------------------------------------|-------------|-------------|-------------|--------|-------------|-------------|-------------|-------------|------|-------------|--------------|------------|
| Area Rating Special Capital Reinvestment                                              |             |             |             |        |             |             |             |             |      |             |              |            |
| Ward 3 Capital Reinvestment                                                           | 100         | 100         | 100         | 100    | 100         | 100         | 100         | 100         | 100  | 0           | 2020         | Ongoing    |
| Sub - Total Area Rating Special Capital Reinv                                         | 100         | 100         | 100         | 100    | 100         | 100         | 100         | 100         | 100  | 0           |              |            |
| Total Council Initiatives                                                             | 100         | 100         | 100         | 100    | 100         | 100         | 100         | 100         | 100  | 0           |              |            |
| Tourism & Culture                                                                     |             |             |             |        |             |             |             |             |      |             |              |            |
| Children's Museum Expansion Phase 2                                                   | 700         | 562         | 400         | 400    | 0           | 0           | 0           | 0           | 0    | 0           | 2020         | 2022       |
| Sub - Total Tourism & Culture                                                         | 700         | 562         | 400         | 400    | 0           | 0           | 0           | 0           | 0    | 0           |              |            |
| Total Planning & Economic Development                                                 | 700         | 562         | 400         | 400    | 0           | 0           | 0           | 0           | 0    | 0           |              |            |
| Open Space Development                                                                |             |             |             |        |             |             |             |             |      |             |              |            |
| Gage Park Redevelopment                                                               | 0           | 30          | 1,750       | 0      | 0           | 0           | 0           | 0           | 0    | 0           | 2012         | 2022       |
| Stadium Precinct Community Park                                                       | 0           | 7,100       | 0           | 0      | 0           | 0           | 0           | 0           | 0    | 0           | 2021         | 2021       |
| Powell Park                                                                           | 0           | 0           | 0           | 0      | 300         | 0           | 0           | 0           | 0    | 0           | 2024         | 2024       |
| Sub - Total Open Space Development                                                    | 0           | 7,130       | 1,750       | 0      | 300         | 0           | 0           | 0           | 0    | 0           |              |            |
| Recreation Facilities                                                                 |             |             |             |        |             |             |             |             |      |             |              |            |
| Scott Park - Bernie Morelli Recreation Centre (BMRC-NSC)                              | 850         | 0           | 0           | 0      | 0           | 0           | 0           | 0           | 0    | 0           | 2012         | 2020       |
| Pinky Lewis Recreation Centre Expansion Project                                       | 0           | 0           | 0           | 0      | 748         | 7,300       | 0           | 0           | 0    | 0           | 2009         | 2025       |
| Stadium Precinct Park Fieldhouses & Washrooms                                         | 0           | 5,200       | 0           | 0      | 0           | 0           | 0           | 0           | 0    | 0           | 2021         | 2021       |
| Sub - Total Recreation Facilities                                                     | 850         | 5,200       | 0           | 0      | 748         | 7,300       | 0           | 0           | 0    | 0           |              |            |
| Roads                                                                                 |             |             |             |        |             |             |             |             |      |             |              |            |
| Council Priority - Ward 3 Minor Rehabilitation                                        | 180         | 180         | 180         | 180    | 180         | 180         | 180         | 180         | 180  | 180         | 2019         | Ongoing    |
| Sherman Access East Retaining Wall Replacement                                        | 150         | 0           | 900         | 0      | 0           | 0           | 0           | 0           | 0    | 0           | 2019         | 2022       |
| Sherman - King to south end                                                           | 900         | 0           | 0           | 0      | 0           | 0           | 0           | 0           | 0    | 0           | 2020         | 2020       |
| Wentworth - Wilson to King                                                            | 120         | 0           | 0           | 0      | 0           | 0           | 0           | 0           | 0    | 0           | 2020         | 2020       |
| Snow Disposal Site - Yard Improvements                                                | 250         | 100         | 0           | 0      | 0           | 0           | 0           | 0           | 0    | 0           | 2020         | 2021       |
| Wilson - Victoria to Sherman Two-Way Conversion                                       | 300         | 0<br>0      | 0<br>0      | 0<br>0 | 0<br>0      | 0           | 0<br>0      | 0<br>0      | 0    | 0<br>0      | 2020         | 2020       |
| New Traffic Signal - Bernie Custis Secondary School Crosswalk - Cannon at Melrose Ave | 300         | U           | U           | U      | U           | U           | U           | U           | U    | U           | 2020         | 2020       |
| Bridge 313 - Arkledun Ave (Jolley Cut), over Claremont Access                         | 0           | 0           | 0           | 0      | 230         | 270         | 0           | 8,100       | 0    | 0           | 2018         | 2027       |
| Barton - Sanford to Gage                                                              | 0           | 1,390       | 0           | 0      | 0           | 0           | 0           | 0           | 0    | 0           | 2021         | 2021       |
| Bridge 329 - Burlington St E over Wilcox St                                           | 0           | 0           | 270         | 0      | 3,600       | 0           | 0           | 0           | 0    | 0           | 2022         | 2024       |
| Burlington & Industrial - Birch to Gage                                               | 0           | 0           | 140         | 140    | 4,680       | 0           | 0           | 0           | 0    | 0           | 2022         | 2024       |
| Wilson - Wentworth to Sherman                                                         | 0           | 0           | 0           | 140    | 140         | 2,070       | 0           | 0           | 0    | 0           | 2023         | 2025       |