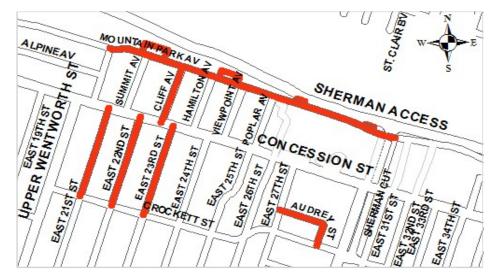

CITY OF HAMILTON 2020 RECOMMENDED PROJECTS & 2021-2029 FORECAST FOR WARD 3

| Anna Batina Caracial Caraital Bainneathrant                                           | <u>2020</u> | <u>2021</u> | <u>2022</u> | 2023   | <u>2024</u> | <u>2025</u> | <u>2026</u> | <u>2027</u> | 2028 | <u>2029</u> | <u>Start</u> | <u>End</u> |
|---------------------------------------------------------------------------------------|-------------|-------------|-------------|--------|-------------|-------------|-------------|-------------|------|-------------|--------------|------------|
| Area Rating Special Capital Reinvestment                                              |             |             |             |        |             |             |             |             |      |             |              |            |
| Ward 3 Capital Reinvestment                                                           | 100         | 100         | 100         | 100    | 100         | 100         | 100         | 100         | 100  | 0           | 2020         | Ongoing    |
| Sub - Total Area Rating Special Capital Reinv                                         | 100         | 100         | 100         | 100    | 100         | 100         | 100         | 100         | 100  | 0           |              |            |
| Total Council Initiatives                                                             | 100         | 100         | 100         | 100    | 100         | 100         | 100         | 100         | 100  | 0           |              |            |
| Tourism & Culture                                                                     |             |             |             |        |             |             |             |             |      |             |              |            |
| Children's Museum Expansion Phase 2                                                   | 700         | 562         | 400         | 400    | 0           | 0           | 0           | 0           | 0    | 0           | 2020         | 2022       |
| Sub - Total Tourism & Culture                                                         | 700         | 562         | 400         | 400    | 0           | 0           | 0           | 0           | 0    | 0           |              |            |
| Total Planning & Economic Development                                                 | 700         | 562         | 400         | 400    | 0           | 0           | 0           | 0           | 0    | 0           |              |            |
| Open Space Development                                                                |             |             |             |        |             |             |             |             |      |             |              |            |
| Gage Park Redevelopment                                                               | 0           | 30          | 1,750       | 0      | 0           | 0           | 0           | 0           | 0    | 0           | 2012         | 2022       |
| Stadium Precinct Community Park                                                       | 0           | 7,100       | 0           | 0      | 0           | 0           | 0           | 0           | 0    | 0           | 2021         | 2021       |
| Powell Park                                                                           | 0           | 0           | 0           | 0      | 300         | 0           | 0           | 0           | 0    | 0           | 2024         | 2024       |
| Sub - Total Open Space Development                                                    | 0           | 7,130       | 1,750       | 0      | 300         | 0           | 0           | 0           | 0    | 0           |              |            |
| Recreation Facilities                                                                 |             |             |             |        |             |             |             |             |      |             |              |            |
| Scott Park - Bernie Morelli Recreation Centre (BMRC-NSC)                              | 850         | 0           | 0           | 0      | 0           | 0           | 0           | 0           | 0    | 0           | 2012         | 2020       |
| Pinky Lewis Recreation Centre Expansion Project                                       | 0           | 0           | 0           | 0      | 748         | 7,300       | 0           | 0           | 0    | 0           | 2009         | 2025       |
| Stadium Precinct Park Fieldhouses & Washrooms                                         | 0           | 5,200       | 0           | 0      | 0           | 0           | 0           | 0           | 0    | 0           | 2021         | 2021       |
| Sub - Total Recreation Facilities                                                     | 850         | 5,200       | 0           | 0      | 748         | 7,300       | 0           | 0           | 0    | 0           |              |            |
| Roads                                                                                 |             |             |             |        |             |             |             |             |      |             |              |            |
| Council Priority - Ward 3 Minor Rehabilitation                                        | 180         | 180         | 180         | 180    | 180         | 180         | 180         | 180         | 180  | 180         | 2019         | Ongoing    |
| Sherman Access East Retaining Wall Replacement                                        | 150         | 0           | 900         | 0      | 0           | 0           | 0           | 0           | 0    | 0           | 2019         | 2022       |
| Sherman - King to south end                                                           | 900         | 0           | 0           | 0      | 0           | 0           | 0           | 0           | 0    | 0           | 2020         | 2020       |
| Wentworth - Wilson to King                                                            | 120         | 0           | 0           | 0      | 0           | 0           | 0           | 0           | 0    | 0           | 2020         | 2020       |
| Snow Disposal Site - Yard Improvements                                                | 250         | 100         | 0           | 0      | 0           | 0           | 0           | 0           | 0    | 0           | 2020         | 2021       |
| Wilson - Victoria to Sherman Two-Way Conversion                                       | 300         | 0<br>0      | 0<br>0      | 0<br>0 | 0<br>0      | 0           | 0<br>0      | 0<br>0      | 0    | 0<br>0      | 2020         | 2020       |
| New Traffic Signal - Bernie Custis Secondary School Crosswalk - Cannon at Melrose Ave | 300         | U           | U           | U      | U           | U           | U           | U           | U    | U           | 2020         | 2020       |
| Bridge 313 - Arkledun Ave (Jolley Cut), over Claremont Access                         | 0           | 0           | 0           | 0      | 230         | 270         | 0           | 8,100       | 0    | 0           | 2018         | 2027       |
| Barton - Sanford to Gage                                                              | 0           | 1,390       | 0           | 0      | 0           | 0           | 0           | 0           | 0    | 0           | 2021         | 2021       |
| Bridge 329 - Burlington St E over Wilcox St                                           | 0           | 0           | 270         | 0      | 3,600       | 0           | 0           | 0           | 0    | 0           | 2022         | 2024       |
| Burlington & Industrial - Birch to Gage                                               | 0           | 0           | 140         | 140    | 4,680       | 0           | 0           | 0           | 0    | 0           | 2022         | 2024       |
| Wilson - Wentworth to Sherman                                                         | 0           | 0           | 0           | 140    | 140         | 2,070       | 0           | 0           | 0    | 0           | 2023         | 2025       |