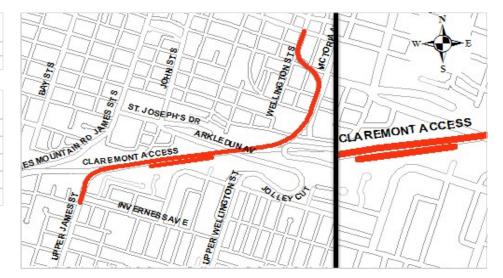

CITY OF HAMILTON 2020 RECOMMENDED PROJECTS & 2021-2029 FORECAST FOR WARD 3

| Anna Batina Caracial Caraital Bainneathrant                                           | <u>2020</u> | <u>2021</u> | <u>2022</u> | 2023   | <u>2024</u> | <u>2025</u> | <u>2026</u> | <u>2027</u> | 2028 | <u>2029</u> | <u>Start</u> | <u>End</u> |
|---------------------------------------------------------------------------------------|-------------|-------------|-------------|--------|-------------|-------------|-------------|-------------|------|-------------|--------------|------------|
| Area Rating Special Capital Reinvestment                                              |             |             |             |        |             |             |             |             |      |             |              |            |
| Ward 3 Capital Reinvestment                                                           | 100         | 100         | 100         | 100    | 100         | 100         | 100         | 100         | 100  | 0           | 2020         | Ongoing    |
| Sub - Total Area Rating Special Capital Reinv                                         | 100         | 100         | 100         | 100    | 100         | 100         | 100         | 100         | 100  | 0           |              |            |
| Total Council Initiatives                                                             | 100         | 100         | 100         | 100    | 100         | 100         | 100         | 100         | 100  | 0           |              |            |
| Tourism & Culture                                                                     |             |             |             |        |             |             |             |             |      |             |              |            |
| Children's Museum Expansion Phase 2                                                   | 700         | 562         | 400         | 400    | 0           | 0           | 0           | 0           | 0    | 0           | 2020         | 2022       |
| Sub - Total Tourism & Culture                                                         | 700         | 562         | 400         | 400    | 0           | 0           | 0           | 0           | 0    | 0           |              |            |
| Total Planning & Economic Development                                                 | 700         | 562         | 400         | 400    | 0           | 0           | 0           | 0           | 0    | 0           |              |            |
| Open Space Development                                                                |             |             |             |        |             |             |             |             |      |             |              |            |
| Gage Park Redevelopment                                                               | 0           | 30          | 1,750       | 0      | 0           | 0           | 0           | 0           | 0    | 0           | 2012         | 2022       |
| Stadium Precinct Community Park                                                       | 0           | 7,100       | 0           | 0      | 0           | 0           | 0           | 0           | 0    | 0           | 2021         | 2021       |
| Powell Park                                                                           | 0           | 0           | 0           | 0      | 300         | 0           | 0           | 0           | 0    | 0           | 2024         | 2024       |
| Sub - Total Open Space Development                                                    | 0           | 7,130       | 1,750       | 0      | 300         | 0           | 0           | 0           | 0    | 0           |              |            |
| Recreation Facilities                                                                 |             |             |             |        |             |             |             |             |      |             |              |            |
| Scott Park - Bernie Morelli Recreation Centre (BMRC-NSC)                              | 850         | 0           | 0           | 0      | 0           | 0           | 0           | 0           | 0    | 0           | 2012         | 2020       |
| Pinky Lewis Recreation Centre Expansion Project                                       | 0           | 0           | 0           | 0      | 748         | 7,300       | 0           | 0           | 0    | 0           | 2009         | 2025       |
| Stadium Precinct Park Fieldhouses & Washrooms                                         | 0           | 5,200       | 0           | 0      | 0           | 0           | 0           | 0           | 0    | 0           | 2021         | 2021       |
| Sub - Total Recreation Facilities                                                     | 850         | 5,200       | 0           | 0      | 748         | 7,300       | 0           | 0           | 0    | 0           |              |            |
| Roads                                                                                 |             |             |             |        |             |             |             |             |      |             |              |            |
| Council Priority - Ward 3 Minor Rehabilitation                                        | 180         | 180         | 180         | 180    | 180         | 180         | 180         | 180         | 180  | 180         | 2019         | Ongoing    |
| Sherman Access East Retaining Wall Replacement                                        | 150         | 0           | 900         | 0      | 0           | 0           | 0           | 0           | 0    | 0           | 2019         | 2022       |
| Sherman - King to south end                                                           | 900         | 0           | 0           | 0      | 0           | 0           | 0           | 0           | 0    | 0           | 2020         | 2020       |
| Wentworth - Wilson to King                                                            | 120         | 0           | 0           | 0      | 0           | 0           | 0           | 0           | 0    | 0           | 2020         | 2020       |
| Snow Disposal Site - Yard Improvements                                                | 250         | 100         | 0           | 0      | 0           | 0           | 0           | 0           | 0    | 0           | 2020         | 2021       |
| Wilson - Victoria to Sherman Two-Way Conversion                                       | 300         | 0<br>0      | 0<br>0      | 0<br>0 | 0<br>0      | 0           | 0<br>0      | 0<br>0      | 0    | 0<br>0      | 2020         | 2020       |
| New Traffic Signal - Bernie Custis Secondary School Crosswalk - Cannon at Melrose Ave | 300         | U           | U           | U      | U           | U           | U           | U           | U    | U           | 2020         | 2020       |
| Bridge 313 - Arkledun Ave (Jolley Cut), over Claremont Access                         | 0           | 0           | 0           | 0      | 230         | 270         | 0           | 8,100       | 0    | 0           | 2018         | 2027       |
| Barton - Sanford to Gage                                                              | 0           | 1,390       | 0           | 0      | 0           | 0           | 0           | 0           | 0    | 0           | 2021         | 2021       |
| Bridge 329 - Burlington St E over Wilcox St                                           | 0           | 0           | 270         | 0      | 3,600       | 0           | 0           | 0           | 0    | 0           | 2022         | 2024       |
| Burlington & Industrial - Birch to Gage                                               | 0           | 0           | 140         | 140    | 4,680       | 0           | 0           | 0           | 0    | 0           | 2022         | 2024       |
| Wilson - Wentworth to Sherman                                                         | 0           | 0           | 0           | 140    | 140         | 2,070       | 0           | 0           | 0    | 0           | 2023         | 2025       |