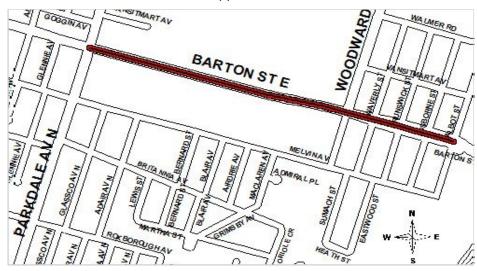

CITY OF HAMILTON 2020 RECOMMENDED PROJECTS & 2021-2029 FORECAST FOR WARD 4

|                                                                  | <u>2020</u> | <u>2021</u> | <u>2022</u> | <u>2023</u> | <u>2024</u> | <u>2025</u> | <u>2026</u> | <u>2027</u> | 2028  | <u>2029</u> | <u>Start</u> | <u>End</u> |
|------------------------------------------------------------------|-------------|-------------|-------------|-------------|-------------|-------------|-------------|-------------|-------|-------------|--------------|------------|
| Area Rating Special Capital Reinvestment                         |             |             |             |             |             |             |             |             |       |             |              |            |
| Ward 4 Capital Reinvestment                                      | 100         | 100         | 100         | 100         | 100         | 100         | 100         | 100         | 100   | 0           | 2020         | Ongoing    |
| Sub - Total Area Rating Special Capital Reinv                    | 100         | 100         | 100         | 100         | 100         | 100         | 100         | 100         | 100   | 0           |              |            |
| Total Council Initiatives                                        | 100         | 100         | 100         | 100         | 100         | 100         | 100         | 100         | 100   | 0           |              |            |
| Tourism & Culture                                                |             |             |             |             |             |             |             |             |       |             |              |            |
| Steam Museum Keefer Steps Restoration                            | 200         | 0           | 0           | 0           | 0           | 0           | 0           | 0           | 0     | 0           | 2020         | 2022       |
| Steam Museum Building Expansion                                  | 0           | 0           | 0           | 90          | 0           | 525         | 425         | 0           | 0     | 0           | 2021         | 2026       |
| Hamilton Steam Museum Exterior Improvements                      | 0           | 200         | 0           | 0           | 0           | 0           | 0           | 0           | 0     | 0           | 2021         | 2023       |
| Sub - Total Tourism & Culture                                    | 200         | 200         | 0           | 90          | 0           | 525         | 425         | 0           | 0     | 0           |              |            |
| Total Planning & Economic Development                            | 200         | 200         | 0           | 90          | 0           | 525         | 425         | 0           | 0     | 0           |              |            |
| Open Space Development                                           |             |             |             |             |             |             |             |             |       |             |              |            |
| W4 Pipeline Trail                                                | 608         | 108         | 648         | 0           | 0           | 0           | 0           | 0           | 0     | 0           | 2016         | 2022       |
| McQuesten Urban Fitness Trail                                    | 200         | 0           | 0           | 0           | 0           | 0           | 0           | 0           | 0     | 0           | 2016         | 2020       |
| Roxborough Park Redevelopment                                    | 1,000       | 0           | 0           | 0           | 0           | 0           | 0           | 0           | 0     | 0           | 2020         | 2020       |
| Kenilworth Parking Lot                                           | 250         | 0           | 0           | 0           | 0           | 0           | 0           | 0           | 0     | 0           | 2020         | 2020       |
| Andrew Warburton Memorial Park                                   | 0           | 840         | 0           | 0           | 0           | 0           | 0           | 0           | 0     | 0           | 2019         | 2021       |
| Rennie Street Works Yard - Proposed Park                         | 0           | 500         | 0           | 0           | 0           | 0           | 0           | 0           | 0     | 0           | 2021         | 2021       |
| Leaside Park Redevelopment                                       | 0           | 0           | 400         | 0           | 0           | 0           | 0           | 0           | 0     | 0           | 2022         | 2022       |
| Sub - Total Open Space Development                               | 2,058       | 1,448       | 1,048       |             | 0           | 0           | 0           | 0           | 0     | 0           |              |            |
| Recreation Facilities                                            |             |             |             |             |             |             |             |             |       |             |              |            |
| Parkdale Outdoor Pool Redevelopment & Expansion                  | 400         | 200         | 0           | 0           | 0           | 0           | 0           | 0           | 0     | 0           | 2015         | 2021       |
| Sir Winston Churchill Recreation Centre - Expansion & Renovation | 0           | 0           | 0           | 0           | 0           | 0           | 0           | 0           | 6,400 | 0           | 2028         | 2028       |
| Sub - Total Recreation Facilities                                | 400         | 200         | 0           |             | 0           | 0           | 0           | 0           | 6,400 | 0           |              |            |
| Roads                                                            |             |             |             |             |             |             |             |             |       |             |              |            |
| Council Priority - Ward 4 Minor Rehabilitation                   | 180         | 180         | 180         | 180         | 180         | 180         | 180         | 180         | 180   | 180         | 2019         | Ongoing    |
| Barton - Parkdale to Talbot                                      | 90          | 3,780       | 0           | 0           | 0           | 0           | 0           | 0           | 0     | 0           | 2019         | 2021       |
| Delena / Beland / Dunsmure                                       | 90          | 2,350       | 0           | 0           | 0           | 0           | 0           | 0           | 0     | 0           | 2019         | 2021       |
| Roxborough - Kenilworth to Strathearne (Homeside Neighbourhood)  | 1,800       | 0           | 0           | 0           | 0           | 0           | 0           | 0           | 0     | 0           | 2019         | 2020       |
| Main -Queenston Traffic Circle to Delena & Rosewood              | 1,890       | 0           | 0           | 0           | 0           | 0           | 0           | 0           | 0     | 0           | 2019         | 2020       |
| Asset Preservation - Homeside Neighbourhood (South)              | 1,230       | 0           | 0           | 0           | 0           | 0           | 0           | 0           | 0     | 0           | 2020         | 2020       |
| New Traffic Signal - King at Kenilworth North Bound Off Ramp     | 250         | 0           | 0           | 0           | 0           | 0           | 0           | 0           | 0     | 0           | 2020         | 2020       |