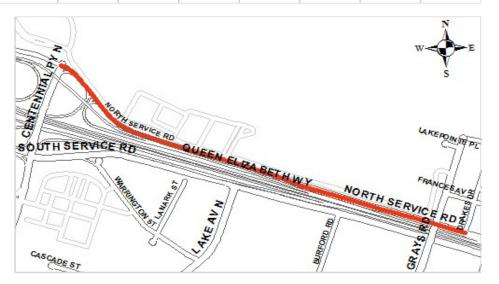

|                                                | <u>2020</u> | <u>2021</u> | <u> 2022</u> | <u>2023</u> | <u>2024</u> | <u> 2025</u> | <u> 2026</u> | <u>2027</u> | <u>2028</u> | <u>2029</u> | <u>Start</u> | <u>End</u> |
|------------------------------------------------|-------------|-------------|--------------|-------------|-------------|--------------|--------------|-------------|-------------|-------------|--------------|------------|
| Roads                                          |             |             |              |             |             |              |              |             |             |             |              |            |
| Lake Avenue - Queenston to Barton              | 0           | 0           | 140          | 140         | 3,060       | 0            | 0            | 0           | 0           | 0           | 2022         | 2024       |
| South Service Rd - Centennial to Gray          | 0           | 0           | 0            | 1,760       | 0           | 0            | 0            | 0           | 0           | 0           | 2023         | 2023       |
| Van Wagners Beach & Nash                       | 0           | 0           | 0            | 720         | 0           | 0            | 0            | 0           | 0           | 0           | 2023         | 2023       |
| Lake Avenue - Barton to South Service          | 0           | 0           | 0            | 140         | 140         | 1,710        | 0            | 0           | 0           | 0           | 2023         | 2025       |
| Nash - Barton to Bancroft                      | 0           | 0           | 0            | 0           | 320         | 0            | 0            | 0           | 0           | 0           | 2024         | 2024       |
| Asset Preservation - Battlefield Neighbourhood | 0           | 0           | 0            | 0           | 0           | 0            | 0            | 1,440       | 0           | 0           | 2027         | 2027       |
| King - RHVP to Centennial                      | 0           | 0           | 0            | 0           | 0           | 0            | 0            | 0           | 0           | 2,430       | 2029         | 2029       |
| Sub - Total Roads                              | 4,140       | 180         | 1,030        | 3,360       | 3,700       | 2,340        | 6,120        | 1,620       | 180         | 2,610       |              |            |
| Total Public Works Tax Funded                  | 12,265      | 40,014      | 2,608        | 5,094       | 7,499       | 3,300        | 6,405        | 1,905       | 465         | 27,649      |              |            |
| Total Ward 5                                   | 12,365      | 40,114      | 2,708        | 5,194       | 7,599       | 3,400        | 6,505        | 2,005       | 9,065       | 27,649      |              |            |
|                                                |             |             |              |             |             |              |              |             |             |             |              |            |