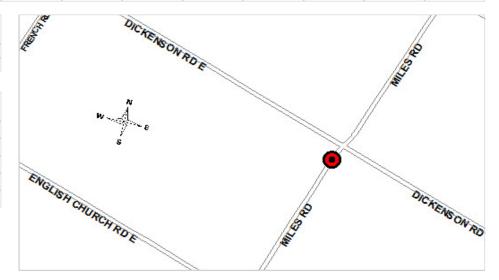

022<br>Onward |
|--------------------------|------|------|----------------|
| Costs(Savings) (000's)   |      |      |                |
| Staffing Impacts (F.T.E) |      |      |                |

| Project Rating Attributes                    | Weight | Rating | Weighted<br>Rank |
|----------------------------------------------|--------|--------|------------------|
| Contractual/Legislated Obligations           | 46.00  | 0-10   |                  |
| Health and Safety                            | 16.00  | 0-10   |                  |
| Operating Budget/Financial Impact            | 9.00   | 0-10   |                  |
| Strategic Direction (Dominant Project Theme) | 29.00  | 0-1    |                  |
| Total                                        |        |        |                  |



**Division/Department:** Roads - Public Works Tax Funded **Project ID:** 4032018452 **Category:** Bridge Rehabilitation

Project Name: Bridge 452 - Centennial Pkwy, 990m n/o Ridge Ward(s): 5

Objective:

Based on the OSIM bridge inspection, the existing bridge structure has become structurally deficient and is in need of rehabilitation to ensure public safety and continuity of the road network.

Start Date: 2020
Completion Date: 2026
Status: Block
Tangible Capital Asset: Yes
Capital Budget Initiation: 2020

Program Type: Bridges & Structures

| Expenses (000's)          | Total | Pre 2020 | 2020 | 2021 | 2022 | 2023 | 2024 | 2025 | 2026  | 2027 | 2028 | 2029 | 2030-44 |
|---------------------------|-------|----------|------|------|------|------|------|------|-------|------|------|------|