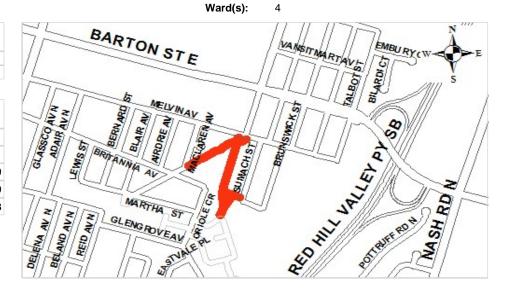

022<br>Onward |
|--------------------------|------|------|----------------|
| Costs(Savings) (000's)   | 15.0 |      |                |
| Staffing Impacts (F.T.E) | .1   |      |                |

| Project Rating Attributes                    | Weight | Rating | Weighted<br>Rank |
|----------------------------------------------|--------|--------|------------------|
| Contractual/Legislated Obligations           | 46.00  | 0-10   |                  |
| Health and Safety                            | 16.00  | 0-10   |                  |
| Operating Budget/Financial Impact            | 9.00   | 0-10   | 0.09             |
| Strategic Direction (Dominant Project Theme) | 29.00  | 0-1    | 0.29             |
| Total                                        |        |        | 0.38             |



Park Development

**Division/Department:** 4401756703 Category: Path/Trail Development

Mountain Brow Path 6, 7, 8, 9 **Project Name:** Ward(s):

Objective:

Direction from Council, per motion at Public Works committee on May 30, 2016 to develop a plan for a multi-use path along the Mountain

Brow. Joint initiatives with Road improvements

2020 - #23 & #25 of Group K to coordinate with Roads project 2022 - Group C initiative - Sanitorium Rd to Scenic Dr.

2024 - Group K initiative - Mountain Brow Park - #27

2026 - Group Q and R initiatives - Mountain Brow & Escarpment Rail Trail - #34, 35, 36

Start Date: 2017 **Completion Date:** 2030 Status: Block **Tangible Capital Asset:** Yes Capital Budget Initiation: 2017 Program Type: Path/Trail

| Expenses (000's)            | Total | Pre 2020