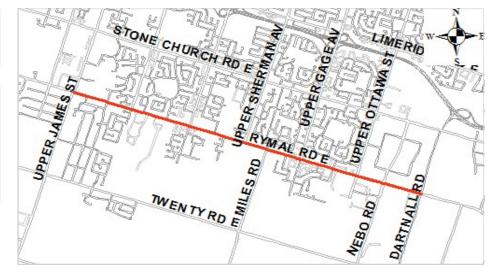

CITY OF HAMILTON 2020 RECOMMENDED PROJECTS & 2021-2029 FORECAST FOR WARD 6

| <u>Roads</u>                                        |       |       |       |       |       |       |       |       |     |     |      |      |
|-----------------------------------------------------|-------|-------|-------|-------|-------|-------|-------|-------|-----|-----|------|------|
|                                                     |       |       |       |       |       |       |       |       |     |     |      |      |
| Concession / Mountain Brow - Upper Gage to Oakcrest | 0     | 0     | 2,700 | 0     | 0     | 0     | 0     | 0     | 0   | 0   | 2022 | 2022 |
| Nebo - Rymal to Stone Church                        | 0     | 0     | 640   | 0     | 0     | 0     | 0     | 0     | 0   | 0   | 2022 | 2022 |
| Rymal - Upper Ottawa to Dartnall                    | 0     | 0     | 180   | 540   | 3,330 | 0     | 0     | 0     | 0   | 0   | 2022 | 2024 |
| Rymal - Upper Gage to Upper Ottawa                  | 0     | 0     | 0     | 180   | 540   | 2,970 | 0     | 0     | 0   | 0   | 2023 | 2025 |
| Mohawk - Upper Kenilworth to Mountain Brow          | 0     | 0     | 0     | 0     | 500   | 0     | 0     | 0     | 0   | 0   | 2024 | 2024 |
| Upper Kenilworth - Mohawk to Limeridge              | 0     | 0     | 0     | 0     | 0     | 1,170 | 0     | 0     | 0   | 0   | 2025 | 2025 |
| Asset Preservation - Trenholme Neighbourhood        | 0     | 0     | 0     | 0     | 0     | 2,450 | 0     | 0     | 0   | 0   | 2025 | 2025 |
| Upper Ottawa - Stone Church to Reno                 | 0     | 0     | 0     | 0     | 0     | 0     | 1,670 | 0     | 0   | 0   | 2026 | 2026 |
| Stone Church - Upper Sherman to Upper Ottawa        | 0     | 0     | 0     | 0     | 0     | 0     | 1,350 | 0     | 0   | 0   | 2026 | 2026 |
| Brucedale - Upper Gage to Upper Ottawa              | 0     | 0     | 0     | 0     | 0     | 0     | 760   | 0     | 0   | 0   | 2026 | 2026 |
| Mountain Brow Blvd - Mohawk to Limeridge            | 0     | 0     | 0     | 0     | 0     | 0     | 0     | 860   | 0   | 0   | 2027 | 2027 |
| Stone Church - Upper Ottawa to Dartnall             | 0     | 0     | 0     | 0     | 0     | 0     | 0     | 0     | 0   | 680 | 2029 | 2029 |
| A/R - Carson / Landron                              | 0     | 1,020 | 0     | 0     | 0     | 0     | 0     | 0     | 0   | 0   | 2021 | 2021 |
| A/R - East 43rd - Fennell to Queensdale             | 0     | 600   | 0     | 0     | 0     | 0     | 0     | 0     | 0   | 0   | 2021 | 2021 |
| Sub - Total Roads                                   | 2,570 | 1,800 | 3,700 | 900   | 4,550 | 6,770 | 3,960 | 1,040 | 180 | 860 |      |      |
| Total Public Works Tax Funded                       | 2,810 | 3,645 | 5,198 | 1,050 | 4,550 | 7,070 | 3,960 | 1,040 | 180 | 860 |      |      |
| Total Ward 6                                        | 3,210 | 5,245 | 9,555 | 5,407 | 6,778 | 7,170 | 4,060 | 1,140 | 280 | 860 |      |      |