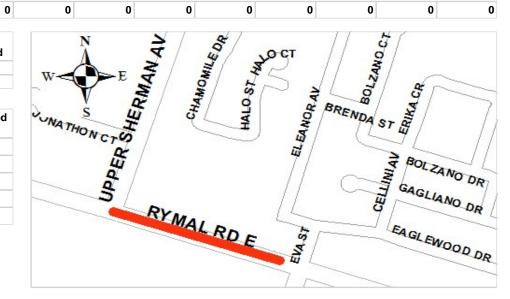

CITY OF HAMILTON
2020 RECOMMENDED PROJECTS &
2021-2029 FORECAST
FOR WARD 6

| Area Rating Special Capital Reinvestment           | <u>2020</u> | <u>2021</u> | 2022  | <u>2023</u> | <u>2024</u> | <u>2025</u> | <u>2026</u> | <u>2027</u> | <u>2028</u> | <u>2029</u> | <u>Start</u> | <u>End</u> |
|----------------------------------------------------|-------------|-------------|-------|-------------|-------------|-------------|-------------|-------------|-------------|-------------|--------------|------------|
|                                                    |             |             |       |             |             |             |             |             |             |             |              |            |
| Ward 6 Capital Reinvestment                        | 100         | 100         | 100   | 100         | 100         | 100         | 100         | 100         | 100         | 0           | 2020         | Ongoing    |
| Sub - Total Area Rating Special Capital Reinv      | 100         | 100         | 100   | 100         | 100         | 100         | 100         | 100         | 100         | 0           |              |            |
| Total Council Initiatives                          | 100         | 100         | 100   | 100         | 100         | 100         | 100         | 100         | 100         | 0           |              |            |
| Hamilton Fire Department                           |             |             |       |             |             |             |             |             |             |             |              |            |
| Mechanical/Stores Relocation                       | 0           | 1,500       | 4,257 | 4,257       | 2,128       | 0           | 0           | 0           | 0           | 0           | 2021         | 2025       |
| Sub - Total Hamilton Fire Department               | 0           | 1,500       | 4,257 | 4,257       | 2,128       | 0           | 0           | 0           | 0           | 0           |              |            |
| Hamilton Paramedic Service                         |             |             |       |             |             |             |             |             |             |             |              |            |
| Station 32 Renovation                              | 300         | 0           | 0     | 0           | 0           | 0           | 0           | 0           | 0           | 0           | 2020         | 2020       |
| Sub - Total Hamilton Paramedic Service             | 300         | 0           | 0     | 0           | 0           | 0           | 0           | 0           | 0           | 0           |              |            |
| Total Healthy and Safe Communities                 | 300         | 1,500       | 4,257 | 4,257       | 2,128       | 0           | 0           | 0           | 0           | 0           |              |            |
| Parks & Cemeteries                                 |             |             |       |             |             |             |             |             |             |             |              |            |
| Mohawk Sports Park – Bleachers & Shade Structure   | 150         | 295         | 0     | 0           | 0           | 0           | 0           | 0           | 0           | 0           | 2020         | 2020       |
| Sub - Total Parks & Cemeteries                     | 150         | 295         | 0     | 0           | 0           | 0           | 0           | 0           | 0           | 0           |              |            |
| Open Space Development                             |             |             |       |             |             |             |             |             |             |             |              |            |
| Mohawk Sports Park Masterplan                      | 90          | 560         | 0     | 0           | 0           | 0           | 0           | 0           | 0           | 0           | 2020         | 2021       |
| Broughton Park Upgrades                            | 0           | 100         | 700   | 0           | 0           | 0           | 0           | 0           | 0           | 0           | 2021         | 2022       |
| Open Space Replacement Strategy - Acquisitions     | 0           | 0           | 648   | 0           | 0           | 300         | 0           | 0           | 0           | 0           | 2022         | 2025       |
| Sub - Total Open Space Development                 | 90          | 660         | 1,348 | 0           | 0           | 300         | 0           | 0           | 0           | 0           |              |            |
| Recreation Facilities                              |             |             |       |             |             |             |             |             |             |             |              |            |
| Bernie Arbour Stadium - Upgrades                   | 0           | 150         | 150   | 150         | 0           | 0           | 0           | 0           | 0           | 0           | 2016         | 2023       |
| Huntington Park Recreation Centre Retrofit Phase 2 | 0           | 740         | 0     | 0           | 0           | 0           | 0           | 0           | 0           | 0           | 2021         | 2021       |
| Sub - Total Recreation Facilities                  | 0           | 890         | 150   | 150         | 0           | 0           | 0           | 0           | 0           | 0           |              |            |
| Roads                                              |             |             |       |             |             |             |             |             |             |             |              |            |
| Council Priority - Ward 6 Minor Rehabilitation     | 180         | 180         | 180   | 180         | 180         | 180         | 180         | 180         | 180         | 180         | 2019         | Ongoing    |
| Rymal Sidewalk - Upper Sherman to Eva (north side) | 50          | 0           | 0     | 0           | 0           | 0           | 0           | 0           | 0           | 0           | 2020         | 2020       |
| A/R - Quinn / Ridley / Quail / Quaker              | 900         | 0           | 0     | 0           | 0           | 0           | 0           | 0           | 0           | 0           | 2020         | 2020       |
| A/R - Trenholme / Solomon                          | 1,440       | 0           | 0     | 0           | 0           | 0           | 0           | 0           | 0           | 0           | 2020         | 2020       |