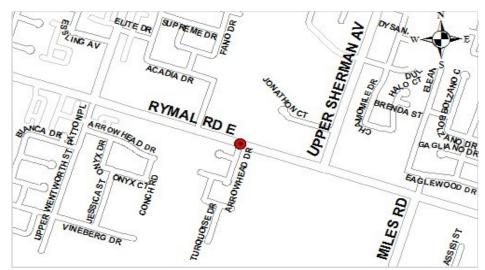

CITY OF HAMILTON 2020 RECOMMENDED PROJECTS & 2021-2029 FORECAST FOR WARD 7

|                                                            | 2020  | 2021  | 2022  | 2023  | 2024 | 2025 | 2026   | 2027  | 2028  | 2029 | <u>Start</u> | <u>End</u> |
|------------------------------------------------------------|-------|-------|-------|-------|------|------|--------|-------|-------|------|--------------|------------|
| Area Rating Special Capital Reinvestment                   |       |       |       |       |      |      |        |       |       |      |              |            |
| Ward 7 Capital Reinvestment                                | 100   | 100   | 100   | 100   | 100  | 100  | 100    | 100   | 100   | 0    | 2020         | Ongoing    |
| Sub - Total Area Rating Special Capital Reinv              | 100   | 100   | 100   | 100   | 100  | 100  | 100    | 100   | 100   | 0    |              |            |
| Total Council Initiatives                                  | 100   | 100   | 100   | 100   | 100  | 100  | 100    | 100   | 100   | 0    |              |            |
| Open Space Development                                     |       |       |       |       |      |      |        |       |       |      |              |            |
| HRTMP Initiative 7-1 - Limeridge Mall Hydro Corridor Trail | 0     | 540   | 622   | 0     | 0    | 0    | 0      | 0     | 0     | 0    | 2019         | 2022       |
| Eastmount Park Spray Pad Redevelopment                     | 0     | 0     | 66    | 500   | 0    | 0    | 0      | 0     | 0     | 0    | 2022         | 2023       |
| Tennis Court Improvements                                  | 0     | 0     | 0     | 0     | 0    | 0    | 0      | 200   | 0     | 0    | 2027         | 2027       |
| Billy Sherring                                             | 0     | 0     | 0     | 0     | 0    | 0    | 0      | 2,452 | 0     | 0    | 2027         | 2027       |
| Sub - Total Open Space Development                         | 0     | 540   | 688   | 500   | 0    | 0    | 0      | 2,652 | 0     | 0    |              |            |
| Recreation Facilities                                      |       |       |       |       |      |      |        |       |       |      |              |            |
| Sackville Hill Senior Expansion & Lifecycle Renewal        | 0     | 0     | 0     | 0     | 0    | 0    | 14,300 | 0     | 0     | 0    | 2019         | 2026       |
| Turner Park - Parking Lot                                  | 0     | 550   | 550   | 0     | 0    | 0    | 0      | 0     | 0     | 0    | 2021         | 2022       |
| Sub - Total Recreation Facilities                          | 0     | 550   | 550   | 0     | 0    | 0    | 14,300 | 0     | 0     | 0    |              |            |
| <u>Roads</u>                                               |       |       |       |       |      |      |        |       |       |      |              |            |
| Council Priority - Ward 7 Minor Rehabilitation             | 180   | 180   | 180   | 180   | 180  | 180  | 180    | 180   | 180   | 180  | 2019         | Ongoing    |
| District South - Outside Yard Electrical Upgrades          | 120   | 0     | 0     | 0     | 0    | 0    | 0      | 0     | 0     | 0    | 2020         | 2020       |
| New Traffic Signal - Rymal Road at Arrowhead Drive         | 180   | 0     | 0     | 0     | 0    | 0    | 0      | 0     | 0     | 0    | 2020         | 2020       |
| A/R - Eastmount Neighbourhood                              | 1,920 | 0     | 0     | 0     | 0    | 0    | 0      | 0     | 0     | 0    | 2020         | 2020       |
| Upper Wentworth - LINC to Mohawk                           | 0     | 0     | 0     | 1,440 | 0    | 0    | 0      | 0     | 0     | 0    | 2023         | 2023       |
| Upper Wentworth - Fennell to Mohawk                        | 0     | 0     | 0     | 630   | 0    | 0    | 0      | 0     | 0     | 0    | 2023         | 2023       |
| Rymal - Upper Wentworth to Upper Sherman                   | 0     | 0     | 0     | 0     | 0    | 180  | 540    | 2,880 | 0     | 0    | 2025         | 2027       |
| Rymal - Upper Wellington to Upper Wentworth                | 0     | 0     | 0     | 0     | 0    | 0    | 180    | 540   | 2,970 | 0    | 2026         | 2028       |
| Fennell - Upper Wentworth to Upper Sherman                 | 0     | 0     | 0     | 0     | 0    | 0    | 0      | 590   | 0     | 0    | 2027         | 2027       |
| Upper Sherman - LINC to Mohawk                             | 0     | 0     | 0     | 0     | 0    | 0    | 0      | 0     | 800   | 0    | 2028         | 2028       |
| Sub - Total Roads                                          | 2,400 | 180   | 180   | 2,250 | 180  | 360  | 900    | 4,190 | 3,950 | 180  |              |            |
| Total Public Works Tax Funded                              | 2,400 | 1,270 | 1,418 | 2,750 | 180  | 360  | 15,200 | 6,842 | 3,950 | 180  |              |            |
| Total Ward 7                                               | 2,500 | 1,370 | 1,518 | 2,850 | 280  | 460  | 15,300 | 6,942 | 4,050 | 180  |              |            |