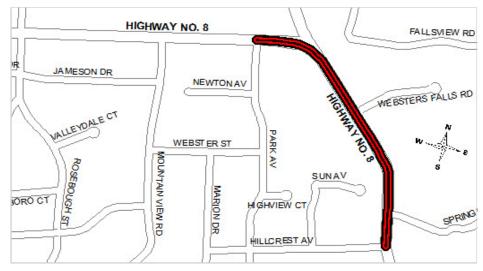

022<br>Onward |
|--------------------------|------|------|----------------|
| Costs(Savings) (000's)   |      |      |                |
| Staffing Impacts (F.T.E) |      |      |                |

| Project Rating Attributes                    | Weight | Rating | Weighted<br>Rank |
|----------------------------------------------|--------|--------|------------------|
| Contractual/Legislated Obligations           | 46.00  | 0-10   |                  |
| Health and Safety                            | 16.00  | 0-10   |                  |
| Operating Budget/Financial Impact            | 9.00   | 0-10   |                  |
| Strategic Direction (Dominant Project Theme) | 29.00  | 0-1    |                  |
| T                                            | otal   |        |                  |



**Division/Department:** Roads - Public Works Tax Funded **Project ID:** 4031710715 **Category:** Traffic Engineering

Project Name: Railway Crossings Upgrades Ward(s): City Wide

Objective:

To conduct a safety assessment and the resulting repairs and rehabilitation to the railway crossings in the City of Hamilton to meet Federal legislative requirements. Legislative requirements require that we conduct a full assessment of all railway crossings in the City of Hamilton and conduct remedial improvements at the railway crossings.

Start Date: 2017
Completion Date: 2021
Status: Block
Tangible Capital Asset: No
Capital Budget Initiation: 2017

Program Type: Traffic Operations

| Expenses (000's)          | Total | Pre 2020 | 2020 | 2021 | 2022 | 2023 | 2024 | 2025 | 2026 | 2027 | 2028 | 202