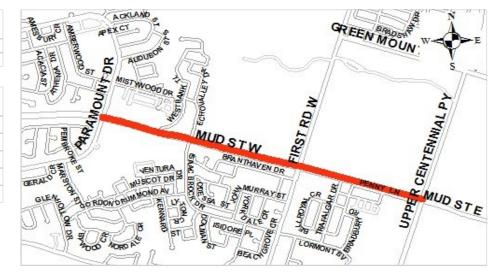

-|----------------|
| Costs(Savings) (000's)   |      |      |                |
| Staffing Impacts (F.T.E) |      |      |                |

| Project Rating Attributes                    |       | Weight | Rating | Weighted<br>Rank |
|----------------------------------------------|-------|--------|--------|------------------|
| Contractual/Legislated Obligations           |       | 46.00  | 0-10   |                  |
| Health and Safety                            |       | 16.00  | 0-10   |                  |
| Operating Budget/Financial Impact            |       | 9.00   | 0-10   |                  |
| Strategic Direction (Dominant Project Theme) |       | 29.00  | 0-1    |                  |
|                                              | Total |        |        |                  |



Division/Department: Roads - Public Works Tax Funded Project ID: 4032011028 Category: Coordinated - Network Extension Projects

Project Name: Southcote - Garner to Highway 403 Bridge Ward(s): 12

Objective:

The roadway has become structurally deficient and is in need of reconstruction. In conjunction with the Southcote Road EA, the roadway requires reconstruction and urbanization to a three (3) lane profile to improve the level-of-service, operation and safety, as well as reduce maintenance costs. This project is to be coordinated with watermain upgrades.

Start Date:2020Completion Date:2022Status:BlockTangible Capital Asset:YesCapital Budget Initiation:2001

Program Type: Urban Rehabilitation

| Expenses (000's)          | Total | Pre 2020 | 2020 | 2021 | 2022  | 2023 | 2024 | 2025 | 2