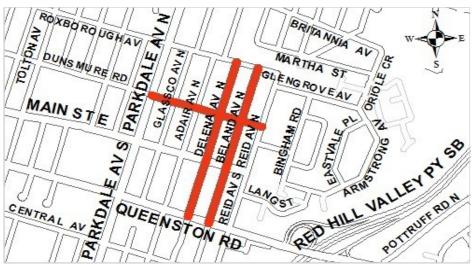

CITY OF HAMILTON 2020 RECOMMENDED PROJECTS & 2021-2029 FORECAST FOR WARD 4

|                                                                  | <u>2020</u> | <u>2021</u> | <u>2022</u> | <u>2023</u> | <u>2024</u> | <u>2025</u> | <u>2026</u> | <u>2027</u> | 2028  | <u>2029</u> | <u>Start</u> | <u>End</u> |
|------------------------------------------------------------------|-------------|-------------|-------------|-------------|-------------|-------------|-------------|-------------|-------|-------------|--------------|------------|
| Area Rating Special Capital Reinvestment                         |             |             |             |             |             |             |             |             |       |             |              |            |
| Ward 4 Capital Reinvestment                                      | 100         | 100         | 100         | 100         | 100         | 100         | 100         | 100         | 100   | 0           | 2020         | Ongoing    |
| Sub - Total Area Rating Special Capital Reinv                    | 100         | 100         | 100         | 100         | 100         | 100         | 100         | 100         | 100   | 0           |              |            |
| Total Council Initiatives                                        | 100         | 100         | 100         | 100         | 100         | 100         | 100         | 100         | 100   | 0           |              |            |
| Tourism & Culture                                                |             |             |             |             |             |             |             |             |       |             |              |            |
| Steam Museum Keefer Steps Restoration                            | 200         | 0           | 0           | 0           | 0           | 0           | 0           | 0           | 0     | 0           | 2020         | 2022       |
| Steam Museum Building Expansion                                  | 0           | 0           | 0           | 90          | 0           | 525         | 425         | 0           | 0     | 0           | 2021         | 2026       |
| Hamilton Steam Museum Exterior Improvements                      | 0           | 200         | 0           | 0           | 0           | 0           | 0           | 0           | 0     | 0           | 2021         | 2023       |
| Sub - Total Tourism & Culture                                    | 200         | 200         | 0           | 90          | 0           | 525         | 425         | 0           | 0     | 0           |              |            |
| Total Planning & Economic Development                            | 200         | 200         | 0           | 90          | 0           | 525         | 425         | 0           | 0     | 0           |              |            |
| Open Space Development                                           |             |             |             |             |             |             |             |             |       |             |              |            |
| W4 Pipeline Trail                                                | 608         | 108         | 648         | 0           | 0           | 0           | 0           | 0           | 0     | 0           | 2016         | 2022       |
| McQuesten Urban Fitness Trail                                    | 200         | 0           | 0           | 0           | 0           | 0           | 0           | 0           | 0     | 0           | 2016         | 2020       |
| Roxborough Park Redevelopment                                    | 1,000       | 0           | 0           | 0           | 0           | 0           | 0           | 0           | 0     | 0           | 2020         | 2020       |
| Kenilworth Parking Lot                                           | 250         | 0           | 0           | 0           | 0           | 0           | 0           | 0           | 0     | 0           | 2020         | 2020       |
| Andrew Warburton Memorial Park                                   | 0           | 840         | 0           | 0           | 0           | 0           | 0           | 0           | 0     | 0           | 2019         | 2021       |
| Rennie Street Works Yard - Proposed Park                         | 0           | 500         | 0           | 0           | 0           | 0           | 0           | 0           | 0     | 0           | 2021         | 2021       |
| Leaside Park Redevelopment                                       | 0           | 0           | 400         | 0           | 0           | 0           | 0           | 0           | 0     | 0           | 2022         | 2022       |
| Sub - Total Open Space Development                               | 2,058       | 1,448       | 1,048       |             | 0           | 0           | 0           | 0           | 0     | 0           |              |            |
| Recreation Facilities                                            |             |             |             |             |             |             |             |             |       |             |              |            |
| Parkdale Outdoor Pool Redevelopment & Expansion                  | 400         | 200         | 0           | 0           | 0           | 0           | 0           | 0           | 0     | 0           | 2015         | 2021       |
| Sir Winston Churchill Recreation Centre - Expansion & Renovation | 0           | 0           | 0           | 0           | 0           | 0           | 0           | 0           | 6,400 | 0           | 2028         | 2028       |
| Sub - Total Recreation Facilities                                | 400         | 200         | 0           |             | 0           | 0           | 0           | 0           | 6,400 | 0           |              |            |
| Roads                                                            |             |             |             |             |             |             |             |             |       |             |              |            |
| Council Priority - Ward 4 Minor Rehabilitation                   | 180         | 180         | 180         | 180         | 180         | 180         | 180         | 180         | 180   | 180         | 2019         | Ongoing    |
| Barton - Parkdale to Talbot                                      | 90          | 3,780       | 0           | 0           | 0           | 0           | 0           | 0           | 0     | 0           | 2019         | 2021       |
| Delena / Beland / Dunsmure                                       | 90          | 2,350       | 0           | 0           | 0           | 0           | 0           | 0           | 0     | 0           | 2019         | 2021       |
| Roxborough - Kenilworth to Strathearne (Homeside Neighbourhood)  | 1,800       | 0           | 0           | 0           | 0           | 0           | 0           | 0           | 0     | 0           | 2019         | 2020       |
| Main -Queenston Traffic Circle to Delena & Rosewood              | 1,890       | 0           | 0           | 0           | 0           | 0           | 0           | 0           | 0     | 0           | 2019         | 2020       |
| Asset Preservation - Homeside Neighbourhood (South)              | 1,230       | 0           | 0           | 0           | 0           | 0           | 0           | 0           | 0     | 0           | 2020         | 2020       |
| New Traffic Signal - King at Kenilworth North Bound Off Ramp     | 250         | 0           | 0           | 0           | 0           | 0           | 0           | 0           | 0     | 0           | 2020         | 2020       |