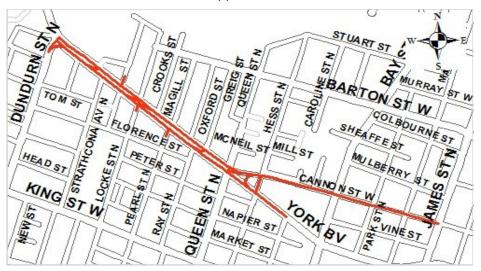

CITY OF HAMILTON 2020 RECOMMENDED PROJECTS & 2021-2029 FORECAST FOR WARD 3

| Anna Batina Caracial Caraital Bainneathrant                                           | <u>2020</u> | <u>2021</u> | <u>2022</u> | 2023   | <u>2024</u> | <u>2025</u> | <u>2026</u> | <u>2027</u> | 2028 | <u>2029</u> | <u>Start</u> | <u>End</u> |
|---------------------------------------------------------------------------------------|-------------|-------------|-------------|--------|-------------|-------------|-------------|-------------|------|-------------|--------------|------------|
| Area Rating Special Capital Reinvestment                                              |             |             |             |        |             |             |             |             |      |             |              |            |
| Ward 3 Capital Reinvestment                                                           | 100         | 100         | 100         | 100    | 100         | 100         | 100         | 100         | 100  | 0           | 2020         | Ongoing    |
| Sub - Total Area Rating Special Capital Reinv                                         | 100         | 100         | 100         | 100    | 100         | 100         | 100         | 100         | 100  | 0           |              |            |
| Total Council Initiatives                                                             | 100         | 100         | 100         | 100    | 100         | 100         | 100         | 100         | 100  | 0           |              |            |
| Tourism & Culture                                                                     |             |             |             |        |             |             |             |             |      |             |              |            |
| Children's Museum Expansion Phase 2                                                   | 700         | 562         | 400         | 400    | 0           | 0           | 0           | 0           | 0    | 0           | 2020         | 2022       |
| Sub - Total Tourism & Culture                                                         | 700         | 562         | 400         | 400    | 0           | 0           | 0           | 0           | 0    | 0           |              |            |
| Total Planning & Economic Development                                                 | 700         | 562         | 400         | 400    | 0           | 0           | 0           | 0           | 0    | 0           |              |            |
| Open Space Development                                                                |             |             |             |        |             |             |             |             |      |             |              |            |
| Gage Park Redevelopment                                                               | 0           | 30          | 1,750       | 0      | 0           | 0           | 0           | 0           | 0    | 0           | 2012         | 2022       |
| Stadium Precinct Community Park                                                       | 0           | 7,100       | 0           | 0      | 0           | 0           | 0           | 0           | 0    | 0           | 2021         | 2021       |
| Powell Park                                                                           | 0           | 0           | 0           | 0      | 300         | 0           | 0           | 0           | 0    | 0           | 2024         | 2024       |
| Sub - Total Open Space Development                                                    | 0           | 7,130       | 1,750       | 0      | 300         | 0           | 0           | 0           | 0    | 0           |              |            |
| Recreation Facilities                                                                 |             |             |             |        |             |             |             |             |      |             |              |            |
| Scott Park - Bernie Morelli Recreation Centre (BMRC-NSC)                              | 850         | 0           | 0           | 0      | 0           | 0           | 0           | 0           | 0    | 0           | 2012         | 2020       |
| Pinky Lewis Recreation Centre Expansion Project                                       | 0           | 0           | 0           | 0      | 748         | 7,300       | 0           | 0           | 0    | 0           | 2009         | 2025       |
| Stadium Precinct Park Fieldhouses & Washrooms                                         | 0           | 5,200       | 0           | 0      | 0           | 0           | 0           | 0           | 0    | 0           | 2021         | 2021       |
| Sub - Total Recreation Facilities                                                     | 850         | 5,200       | 0           | 0      | 748         | 7,300       | 0           | 0           | 0    | 0           |              |            |
| Roads                                                                                 |             |             |             |        |             |             |             |             |      |             |              |            |
| Council Priority - Ward 3 Minor Rehabilitation                                        | 180         | 180         | 180         | 180    | 180         | 180         | 180         | 180         | 180  | 180         | 2019         | Ongoing    |
| Sherman Access East Retaining Wall Replacement                                        | 150         | 0           | 900         | 0      | 0           | 0           | 0           | 0           | 0    | 0           | 2019         | 2022       |
| Sherman - King to south end                                                           | 900         | 0           | 0           | 0      | 0           | 0           | 0           | 0           | 0    | 0           | 2020         | 2020       |
| Wentworth - Wilson to King                                                            | 120         | 0           | 0           | 0      | 0           | 0           | 0           | 0           | 0    | 0           | 2020         | 2020       |
| Snow Disposal Site - Yard Improvements                                                | 250         | 100         | 0           | 0      | 0           | 0           | 0           | 0           | 0    | 0           | 2020         | 2021       |
| Wilson - Victoria to Sherman Two-Way Conversion                                       | 300         | 0<br>0      | 0<br>0      | 0<br>0 | 0<br>0      | 0           | 0<br>0      | 0<br>0      | 0    | 0<br>0      | 2020         | 2020       |
| New Traffic Signal - Bernie Custis Secondary School Crosswalk - Cannon at Melrose Ave | 300         | U           | U           | U      | U           | U           | U           | U           | U    | U           | 2020         | 2020       |
| Bridge 313 - Arkledun Ave (Jolley Cut), over Claremont Access                         | 0           | 0           | 0           | 0      | 230         | 270         | 0           | 8,100       | 0    | 0           | 2018         | 2027       |
| Barton - Sanford to Gage                                                              | 0           | 1,390       | 0           | 0      | 0           | 0           | 0           | 0           | 0    | 0           | 2021         | 2021       |
| Bridge 329 - Burlington St E over Wilcox St                                           | 0           | 0           | 270         | 0      | 3,600       | 0           | 0           | 0           | 0    | 0           | 2022         | 2024       |
| Burlington & Industrial - Birch to Gage                                               | 0           | 0           | 140         | 140    | 4,680       | 0           | 0           | 0           | 0    | 0           | 2022         | 2024       |
| Wilson - Wentworth to Sherman                                                         | 0           | 0           | 0           | 140    | 140         | 2,070       | 0           | 0           | 0    | 0           | 2023         | 2025       |