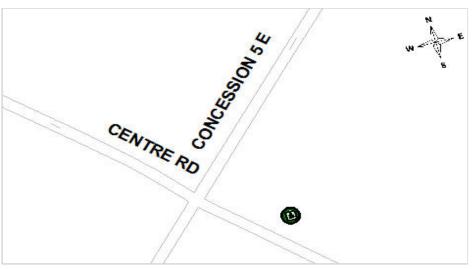

022<br>Onward |
|--------------------------|------|------|----------------|
| Costs(Savings) (000's)   | 4.5  |      |                |
| Staffing Impacts (F.T.E) |      |      |                |

| Project Rating Attributes                    | Weight | Rating | Weighted<br>Rank |
|----------------------------------------------|--------|--------|------------------|
| Contractual/Legislated Obligations           | 46.00  | 0-10   |                  |
| Health and Safety                            | 16.00  | 0-10   |                  |
| Operating Budget/Financial Impact            | 9.00   | 0-10   |                  |
| Strategic Direction (Dominant Project Theme) | 29.00  | 0-1    |                  |
| Total                                        |        |        |                  |



Division/Department: Open Space Development - Public Works Tax Funded Project ID: 4401556504 Category: Plans/Studies

Project Name: Trails Master Plan Programming Ward(s): City Wide

Objective:

Trails Masterplan programming and partial initiative implementation. Prioritization of initiatives pending finalization of Master Plan update in 2016.

2020 - Initiative 10-5 construction.

2021 - Initiative 9-3 design, 12-7, 15-6 construction

2022 - Initiative 9-3 construction, 4-4 design, 5-8 design.

Start Date: 2015

Completion Date:2028Status:BlockTangible Capital Asset:NoCapital Budget Initiation:2015

Program Type: Path/Trail

| Expenses (000's)            | Total  | Pre 2020 | 2020 | 2021  | 2022 | 2023 | 2024  | 2025  | 2026  | 2027  | 2028  | 2029   | 2030-44 |
|-----------------------