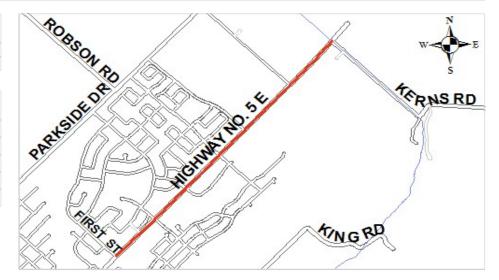

022<br>Onward |
|--------------------------|------|------|----------------|
| Costs(Savings) (000's)   |      |      |                |
| Staffing Impacts (F.T.E) |      |      |                |

| Project Rating Attributes                    | Weight | Rating | Weighted<br>Rank |
|----------------------------------------------|--------|--------|------------------|
| Contractual/Legislated Obligations           | 46.00  | 0-10   |                  |
| Health and Safety                            | 16.00  | 0-10   |                  |
| Operating Budget/Financial Impact            | 9.00   | 0-10   |                  |
| Strategic Direction (Dominant Project Theme) | 29.00  | 0-1    |                  |
| Tota                                         |        |        |                  |



**Division/Department:** Roads - Public Works Tax Funded **Project ID:** 4032011024 **Category:** Rehabilitation Project

Project Name: Fifty Road Escarpment Access Ward(s): 10

Objective:

The roadway has become surface deficient and is in need of resurfacing and base repairs, in coordination with slope stabilization. This will extend the life of the roadway, improve the level-of-service, increase safety and reduce maintenance costs. Coordination with the Conservation Authority and Niagara Escarpment Commission will be required.

Start Date:2020Completion Date:2022Status:BlockTangible Capital Asset:YesCapital Budget Initiation:2016

Program Type: Rural Rehabilitation

| Expenses (000's)          | Total | Pre 2020 | 2020 | 2021 | 2022  | 2023 | 2024 | 2025 | 2026 | 2027 | 2028 | 2029 |