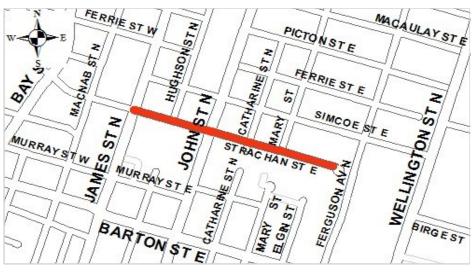

CITY OF HAMILTON 2020 RECOMMENDED PROJECTS & 2021-2029 FORECAST FOR WARD 2

|                                                     | 2020   | <u>2021</u> | 2022   | 2023   | 2024   | 2025  | 2026   | <u>2027</u> | 2028   | 2029   | <u>Start</u> | <u>End</u> |
|-----------------------------------------------------|--------|-------------|--------|--------|--------|-------|--------|-------------|--------|--------|--------------|------------|
| Recreation Facilities                               |        |             |        |        |        |       |        |             |        |        |              |            |
| Parks North Yard at Bayfront Park                   | 1,000  | 0           | 0      | 0      | 0      | 0     | 0      | 0           | 0      | 0      | 2018         | 2020       |
| Freon Upgrades at Eastwood Arena                    | 0      | 1,200       | 0      | 0      | 0      | 0     | 0      | 0           | 0      | 0      | 2021         | 2021       |
| Bennetto Recreation Centre - Retrofit               | 0      | 0           | 0      | 0      | 0      | 0     | 0      | 0           | 6,400  | 0      | 2028         | 2028       |
| Sub - Total Recreation Facilities                   | 1,000  | 1,200       | 0      | 0      | 0      | 0     | 0      | 0           | 6,400  | 0      |              |            |
| Roads                                               |        |             |        |        |        |       |        |             |        |        |              |            |
| Strachan - James to east end                        | 90     | 1,030       | 0      | 0      | 0      | 0     | 0      | 0           | 0      | 0      | 2019         | 2021       |
| Council Priority - Ward 2 Minor Rehabilitation      | 180    | 180         | 180    | 180    | 180    | 180   | 180    | 180         | 180    | 180    | 2019         | Ongoing    |
| Asset Preservation - Central Neighbourhood          | 560    | 0           | 0      | 0      | 0      | 0     | 0      | 0           | 0      | 0      | 2020         | 2020       |
| Hughson - King to King William - New Sidewalk       | 150    | 0           | 0      | 0      | 0      | 0     | 0      | 0           | 0      | 0      | 2020         | 2020       |
| Burlington - James to Ferguson                      | 0      | 0           | 990    | 0      | 0      | 0     | 0      | 0           | 0      | 0      | 2022         | 2022       |
| Jame - St. James Place to Herkimer                  | 0      | 0           | 0      | 0      | 140    | 0     | 0      | 0           | 0      | 0      | 2024         | 2024       |
| Ferguson/Foster/Walnut/Patrick                      | 0      | 0           | 0      | 0      | 340    | 0     | 0      | 0           | 0      | 0      | 2024         | 2024       |
| Sub - Total Roads                                   | 980    | 1,210       | 1,170  | 180    | 660    | 180   | 180    | 180         | 180    | 180    |              |            |
| Transit Services                                    |        |             |        |        |        |       |        |             |        |        |              |            |
| Renaming the MacNab Terminal                        | 37     | 0           | 0      | 0      | 0      | 0     | 0      | 0           | 0      | 0      | 2020         | 2020       |
| Sub - Total Transit Services                        | 37     | 0           | 0      | 0      | 0      | 0     | 0      | 0           | 0      | 0      |              |            |
| West Harbour & Waterfront Strategic Initiatives     |        |             |        |        |        |       |        |             |        |        |              |            |
| Pier 5-7 Marina Shoreline Rehab                     | 1,500  | 1,200       | 0      | 0      | 0      | 0     | 0      | 0           | 0      | 0      | 2015         | 2021       |
| Pier 5-7 Boardwalk                                  | 4,500  | 4,800       | 4,000  | 0      | 0      | 0     | 0      | 0           | 0      | 0      | 2016         | 2022       |
| Macassa Bay Shoreline Improvements                  | 700    | 0           | 2,750  | 0      | 0      | 0     | 0      | 0           | 0      | 0      | 2018         | 2022       |
| Macassa Bay Boardwalk and Trail                     | 750    | 0           | 3,000  | 0      | 0      | 0     | 0      | 0           | 0      | 0      | 2018         | 2022       |
| Pier 8 - Utilities                                  | 2,750  | 0           | 0      | 0      | 0      | 0     | 0      | 0           | 0      | 0      | 2020         | 2020       |
| Pier 6 Artisan Village                              | 0      | 600         | 0      | 3,000  | 0      | 0     | 0      | 0           | 0      | 0      | 2016         | 2023       |
| West Harbour Public Art                             | 0      | 160         | 120    | 0      | 0      | 0     | 0      | 0           | 0      | 0      | 2018         | 2022       |
| Bayfront Park Upgrades Ph 2 (Washrooms/Concessions) | 0      | 1,260       | 0      | 0      | 0      | 0     | 0      | 0           | 0      | 0      | 2021         | 2021       |
| Pier 8 - Streetscaping                              | 0      | 1,000       | 0      | 600    | 0      | 650   | 0      | 700         | 0      | 750    | 2021         | 2029       |
| Police Marine Facility Replacement                  | 0      | 0           | 5,150  | 0      | 0      | 0     | 0      | 0           | 0      | 0      | 2022         | 2022       |
| Pier 8 Greenway                                     | 0      | 0           | 0      | 450    | 0      | 0     | 525    | 0           | 0      | 625    | 2023         | 2029       |
| West Harbour Parking Garage                         | 0      | 0           | 0      | 4,900  | 28,300 | 0     | 0      | 0           | 0      | 0      | 2023         | 2024       |
| Sub - Total West Harbour & Waterfront Strategy      | 10,200 | 9,020       | 15,020 | 8,950  | 28,300 | 650   | 525    | 700         | 0      | 1,375  |              |            |
| Total Public Works Tax Funded                       | 14,102 | 28,198      | 24,760 | 17,930 | 36,760 | 6,630 | 10,005 | 16,680      | 15,780 | 10,755 |              |            |
| Total Ward 2                                        | 14,302 | 28,413      | 24,860 | 18,030 | 36,860 | 6,805 | 10,105 | 16,980      | 15,880 | 10,755 |              |            |