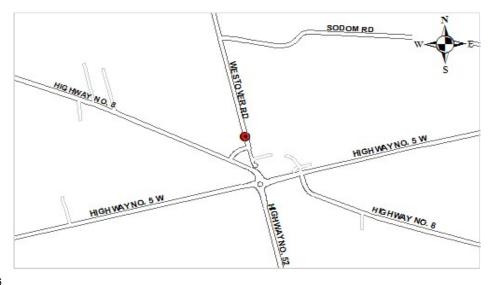

022<br>Onward |
|--------------------------|------|------|----------------|
| Costs(Savings) (000's)   |      |      |                |
| Staffing Impacts (F.T.E) |      |      |                |

| Project Rating Attributes                    | Weight | Rating | Weighted<br>Rank |
|----------------------------------------------|--------|--------|------------------|
| Contractual/Legislated Obligations           | 46.00  | 0-10   |                  |
| Health and Safety                            | 16.00  | 0-10   |                  |
| Operating Budget/Financial Impact            | 9.00   | 0-10   |                  |
| Strategic Direction (Dominant Project Theme) | 29.00  | 0-1    |                  |
| Tot                                          | al     |        |                  |



Division/Department: Roads - Public Works Tax Funded Project ID: 4031918975 Category: Rehabilitation Project

Project Name: MTO/City Cost Shared Service Rd Culverts Ward(s): 5, 10

Objective:

The MTO is completing culvert rehabilitations at various locations under the QEW between Centennial Parkway and east of Fifty Road. 11 of these structures (630m total length) extend beyond the QEW and under the Service Roads, falling under the City's jurisdiction. The City is to provide funding in order for the MTO to include the structural design and construction of the City owned sections of culverts under the MTO contract. Concrete repairs to 11 City owned portions of Culverts that extend underneath the Service Roads and QEW. Sections under the Service roads are owned by the City and sections un