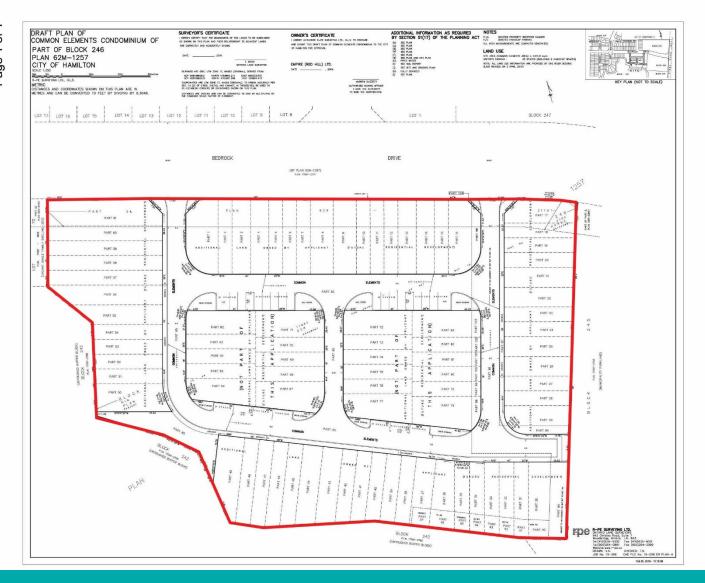

### PED20001 - (25CDM-201905)

Application for Approval of a Draft Plan of Condominium (Common Element) for Lands Located at 185 Bedrock Drive, Stoney Creek

Presented by: Elyse Meneray