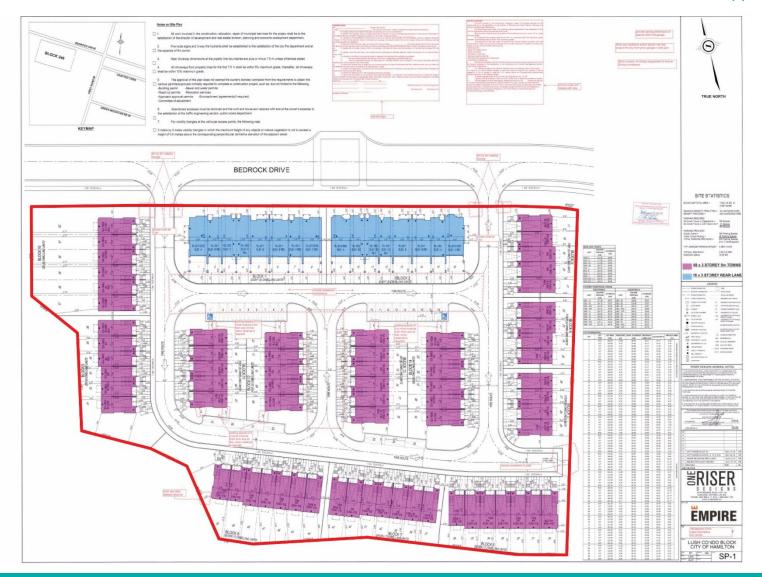

### PED20001 - (25CDM-201905)

Application for Approval of a Draft Plan of Condominium (Common Element) for Lands Located at 185 Bedrock Drive, Stoney Creek

Presented by: Elyse Meneray