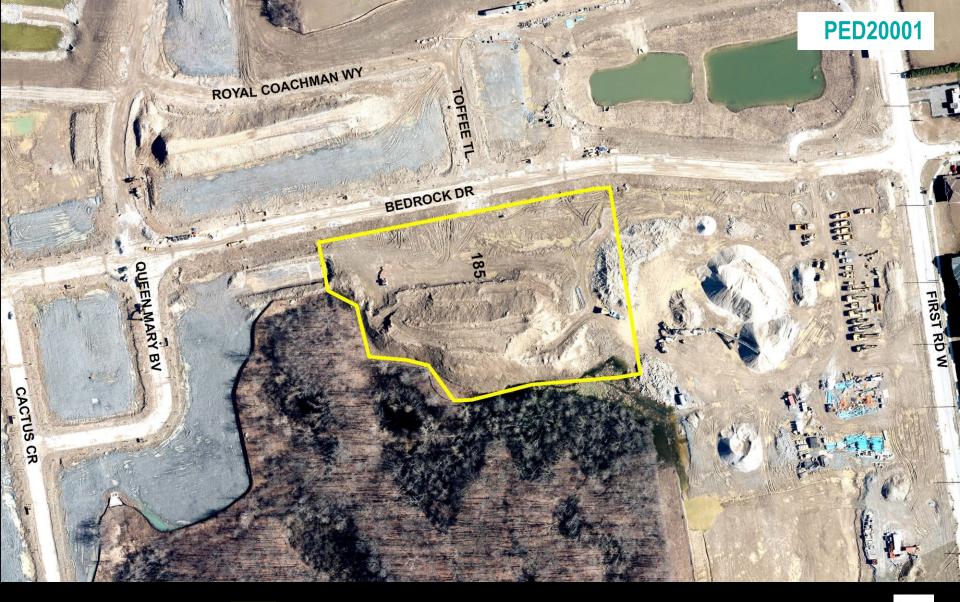

### PED20001 Appendix A

SUBJECT PROPERTY

185 Bedrock Drive, Stoney Creek

Appendix "B" to Report PED20001 Page 1 of 1