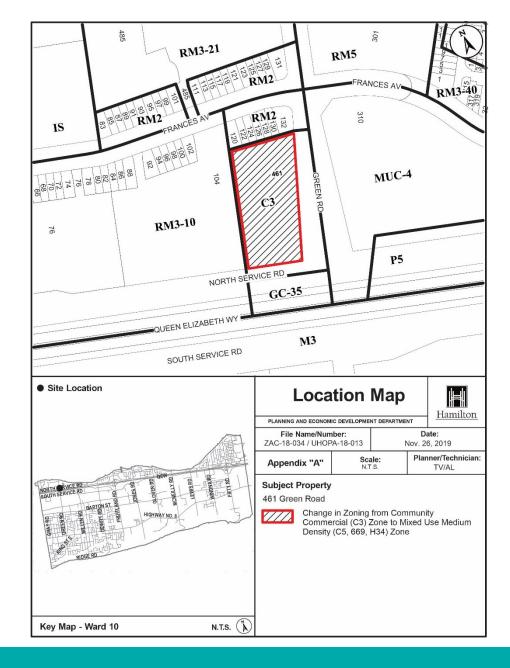

# PED20043 - (ZAC-18-034 / UHOPA-18-013)

Applications for Amendments to the Urban Hamilton Official Plan and Hamilton Zoning By-law No. 05-200 for Lands Located at 461 Green Road, Stoney Creek.

Presented by: Tim Vrooman

SUBJECT PROPERTY

46

461 Green Road, Stoney Creek

FILEJJ:108488\_461GreenRoad5.9 Drawings/Spiniconogpts/ANGULAR PLANEX1\_16075 - Site Plan 2019-11-21 14 Storey.dwg LAST SAVED BY-Jared manous, Thursday, November 21, 2019 1:59:53 PM PLOTTED BY-Jared Marcus Thursday, November 21, 2019 2:37:28 PM