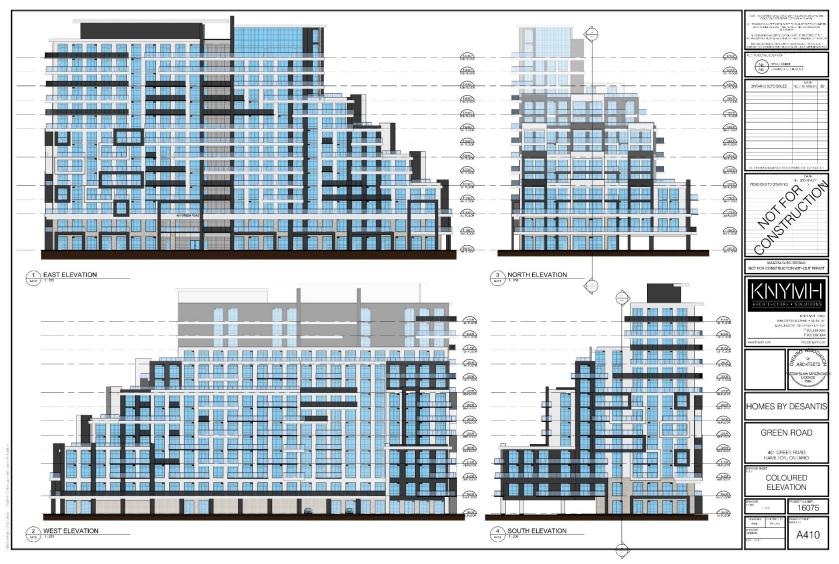

#### Conceptual 3D massing model from southwest (Google Earth)

#### Conceptual 3D massing model from southeast (Google Earth)

Conceptual 3D massing model from east (Google Earth)