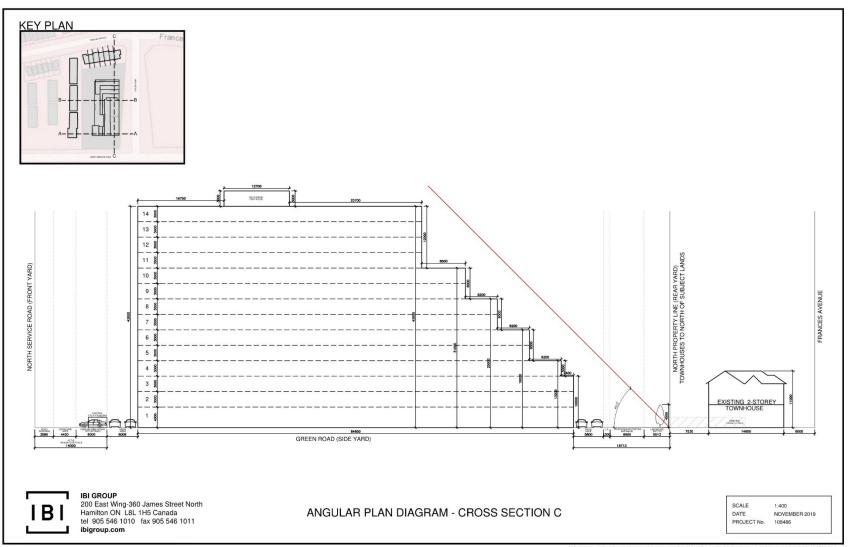

FILE:J/108486\_461GreenRoad5.9 Drawings/S9ptriconcepts/ANGULAR PLANEV3\_16075 - Site Plan 2019-11-21 14 Storey.dmg LAYOUT.CROSS SECTION C LAST SAVED BY.Jared.marcus, Thursday, November 21, 2019 159:53 PM PLOTTED BY.Jared Marcus Thursday, November 21, 2019 2:38:19 PM