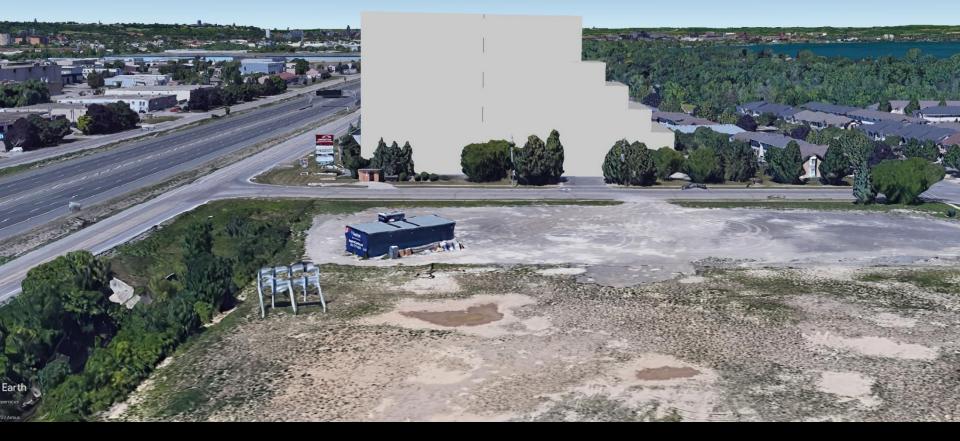

rances Avenue at west side yard of site





Vacant property to the east across Green Road





View to the east across Green Road







View to the south along Green Road





**PED20043** Photo 9



View to the east along North Service Road





View to the west along North Service Road







View to the north along Green Road





#### Existing street townhouses on south side of Frances Avenue north of site





#### Existing block townhouses on south side of Frances Avenue west of site







Existing street townhouses and multiple dwellings north of Frances Avenue





#### Existing multiple dwellings north of Frances Avenue



# PED20043 Photo 16



#### Conceptual 3D massing model from southwest (Google Earth)





#### Conceptual 3D massing model from southeast (Google Earth)





Conceptual 3D massing model from east (Google Earth)





# THANK YOU FOR ATTENDING

# THE CITY OF HAMILTON PLANNING COMMITTEE

PLANNING & ECONOMIC DEVELOPMENT DEPARTMENT