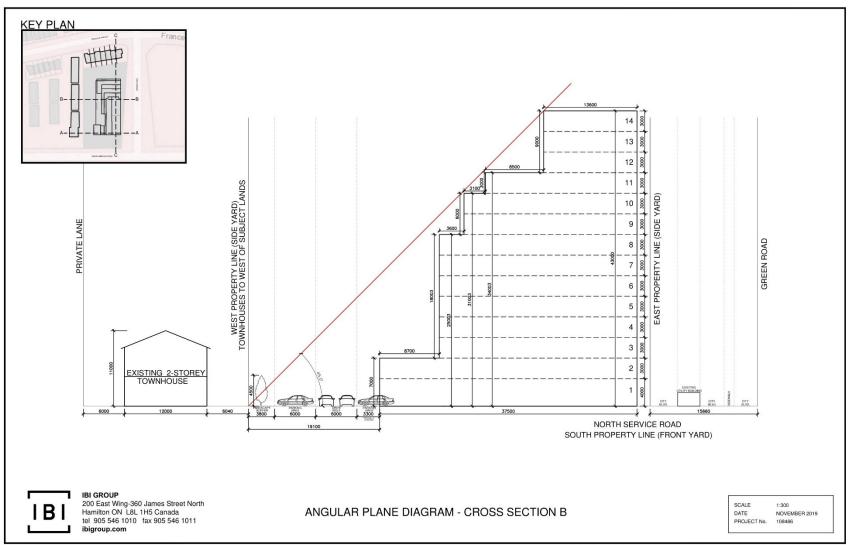

FILEJ3108486\_461GreenRoad5.9 Drawings/59pm/concepts/ANGULAR PLANEv3\_16075 - Site Plan 2019-11-21 14 Storey.dwg LAYOUT:CROSS SECTION B LAST SAVED BY-Janed marcus. Thursday, November 21, 2019 159:55 PM PLOTTED BY-Janed Marcus. Thursday, November 21, 2019 2:37:55 PM