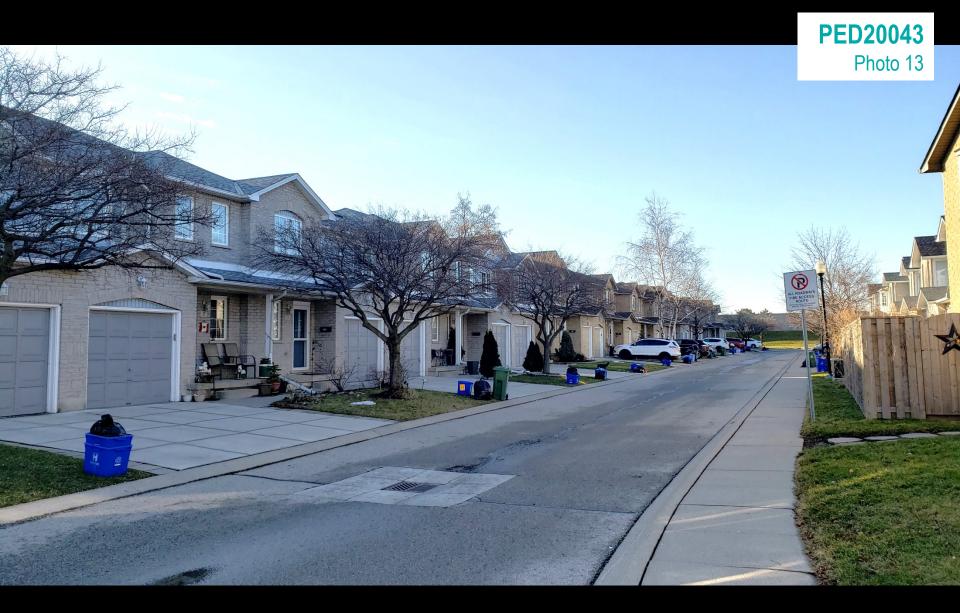

#### Existing block townhouses on south side of Frances Avenue west of site

Existing street townhouses and multiple dwellings north of Frances Avenue