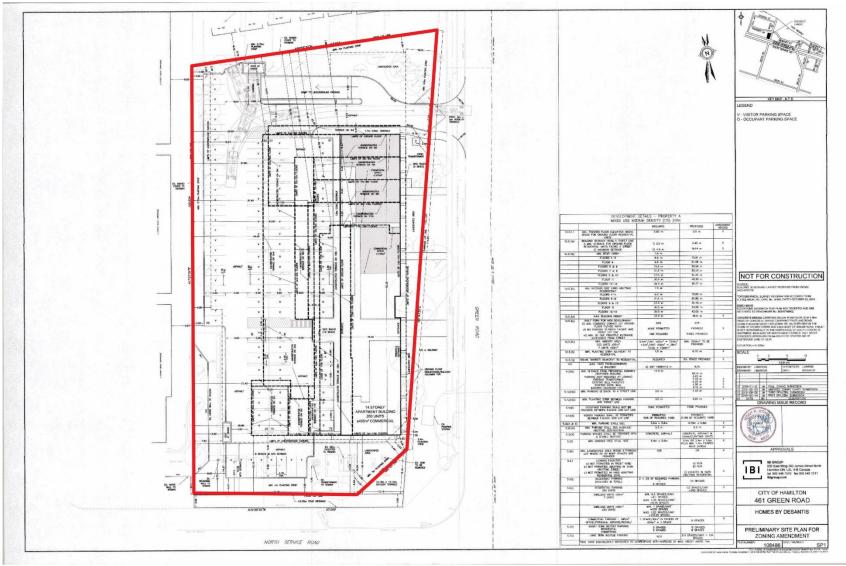

SUBJECT PROPERTY

46

461 Green Road, Stoney Creek

FILEJJ:108488\_461GreenRoad5.9 Drawings/Spiniconogpts/ANGULAR PLANEX1\_16075 - Site Plan 2019-11-21 14 Storey.dwg LAST SAVED BY-Jared manous, Thursday, November 21, 2019 1:59:53 PM PLOTTED BY-Jared Marcus Thursday, November 21, 2019 2:37:28 PM

FILEJ3108486\_461GreenRoad5.9 Drawings/59pm/concepts/ANGULAR PLANEv3\_16075 - Site Plan 2019-11-21 14 Storey.dwg LAYOUT:CROSS SECTION B LAST SAVED BY-Janed marcus. Thursday, November 21, 2019 159:55 PM PLOTTED BY-Janed Marcus. Thursday, November 21, 2019 2:37:55 PM

FILE:J/108486\_461GreenRoad5.9 Drawings/S9ptriconcepts/ANGULAR PLANEV3\_16075 - Site Plan 2019-11-21 14 Storey.dmg LAYOUT.CROSS SECTION C LAST SAVED BY.Jared.marcus, Thursday, November 21, 2019 159:53 PM PLOTTED BY.Jared Marcus Thursday, November 21, 2019 2:38:19 PM