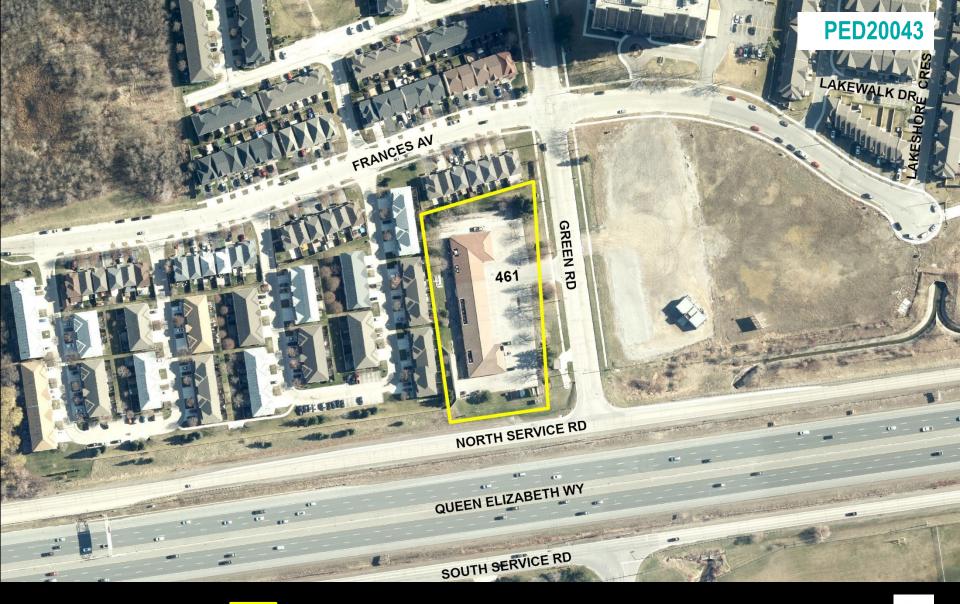

SUBJECT PROPERTY

46

461 Green Road, Stoney Creek

FILEJJ:108488\_461GreenRoad5.9 Drawings/Spiniconogpts/ANGULAR PLANEX1\_16075 - Site Plan 2019-11-21 14 Storey.dwg LAST SAVED BY-Jared manous, Thursday, November 21, 2019 1:59:53 PM PLOTTED BY-Jared Marcus Thursday, November 21, 2019 2:37:28 PM