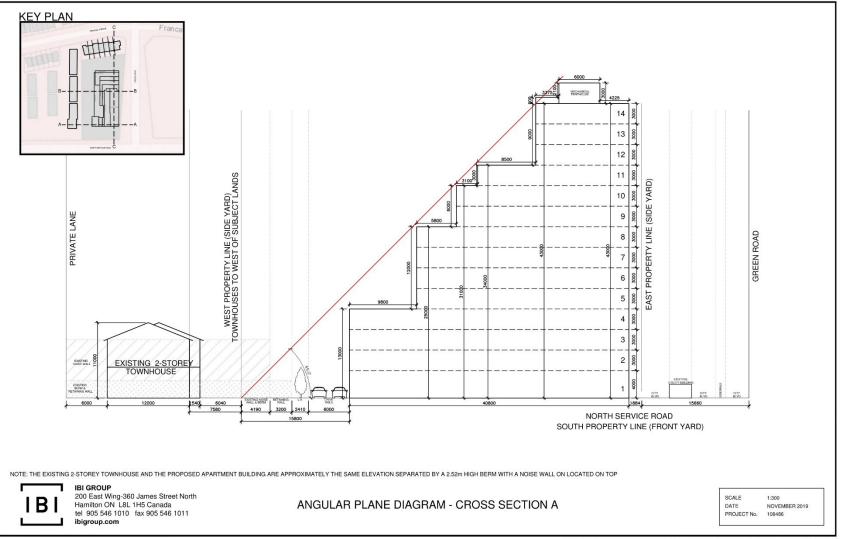

SUBJECT PROPERTY

46

461 Green Road, Stoney Creek

FILEJJ:108488\_461GreenRoad5.9 Drawings/Spiniconogpts/ANGULAR PLANEX1\_16075 - Site Plan 2019-11-21 14 Storey.dwg LAST SAVED BY-Jared manous, Thursday, November 21, 2019 1:59:53 PM PLOTTED BY-Jared Marcus Thursday, November 21, 2019 2:37:28 PM