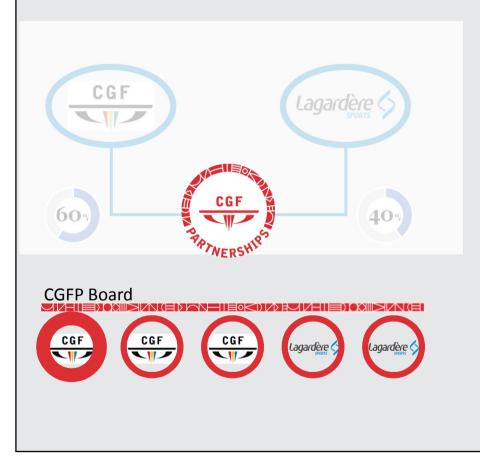

## **CGF** Partnerships: ownership and control

- CGF Partnerships is a subsidiary of the CGF
- Equity ownership
- CGFP Board: 5 members
- CGF President attends all Board meetings. Chair appointed by CGF

### CGF and CGFP management arrangements

- CGF and CGFP have an integrated management approach
- Ensures effective day to day co-ordination and delivery
- Work plans approved by CGFP Board and CGF Executive Board