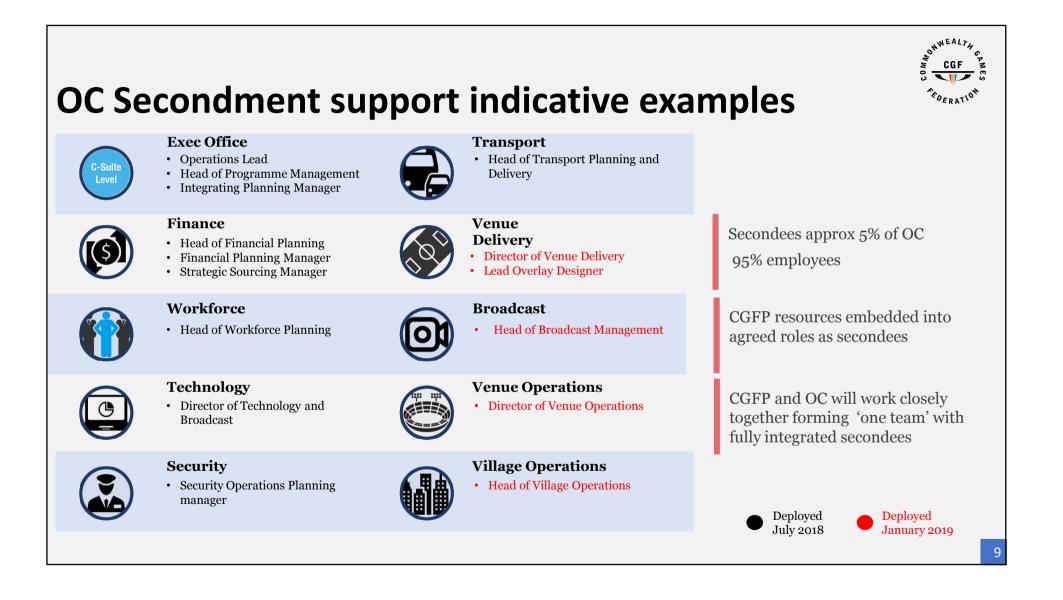

- Experienced CGFP resources co-located with OC
- 'One team' approach: CGFP secondees fully integrated within the OC
- Engage experienced personnel from the local host market as well as other nationalities ensuring breadth of experience and local market understanding
- Team culture aligned with the longer term vision of the CGF, improving efficiency, reducing cost, maintaining Games service quality