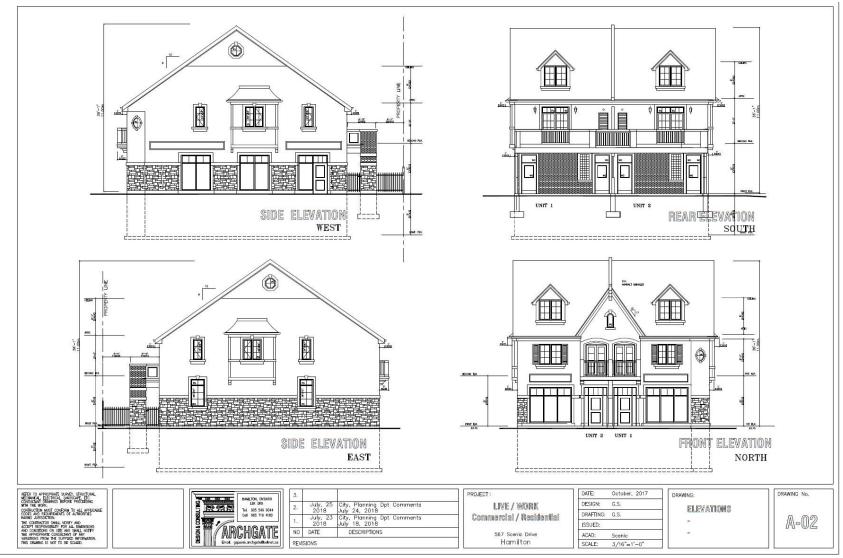

### PED18173 - (ZAC-17-030)

Application for Amendment to Zoning By-law No. 6593 for Lands Located at 567 Scenic Drive, Hamilton.

Presented by: Michael Fiorino