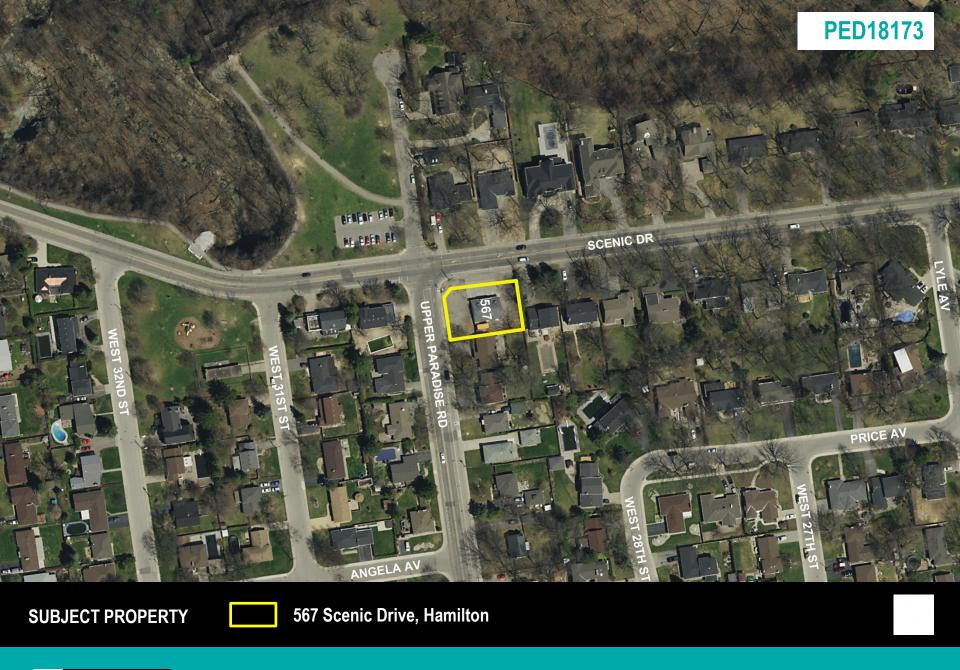

### PED18173 - (ZAC-17-030)

Application for Amendment to Zoning By-law No. 6593 for Lands Located at 567 Scenic Drive, Hamilton.

Presented by: Michael Fiorino