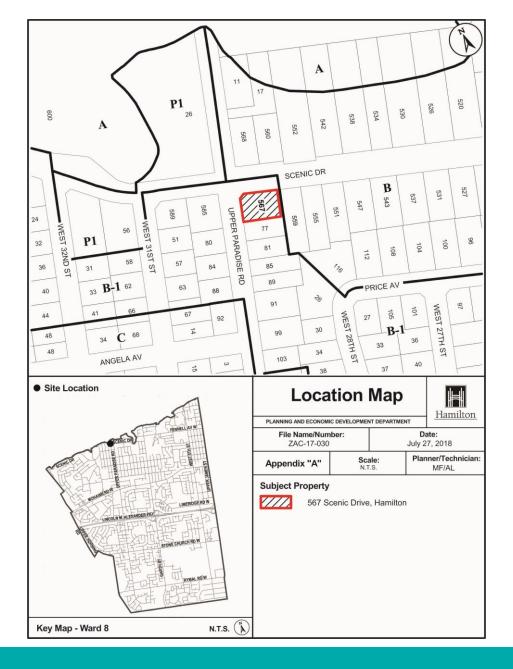

# WELCOME TO THE CITY OF HAMILTON PLANNING COMMITTEE

September 18, 2018

Presented by: Michael Fiorino

**PLANNING & ECONOMIC DEVELOPMENT DEPARTMENT** 

### PED18173 - (ZAC-17-030)

Application for Amendment to Zoning By-law No. 6593 for Lands Located at 567 Scenic Drive, Hamilton.

Presented by: Michael Fiorino



#### PED18173 Appendix A







Hamilton

#### PED18173 Appendix D





#### PED18173 Appendix D







567 Scenic Drive - Facing Southeast





567 Scenic Drive - Facing East





567 Scenic Drive - Facing East along South Property line





#### **PED18173** Photo 4

567 Scenic Drive - Facing East along Scenic Drive





567 Scenic Drive - Facing South





#### **PED18173** Photo 6

567 Scenic Drive - Facing South along East property line





#### PED18173 Photo 7

567 Scenic Drive - Facing South along Upper Paradise





**Cliffview Park** 





## THANK YOU FOR ATTENDING

#### THE CITY OF HAMILTON PLANNING COMMITTEE

PLANNING & ECONOMIC DEVELOPMENT DEPARTMENT