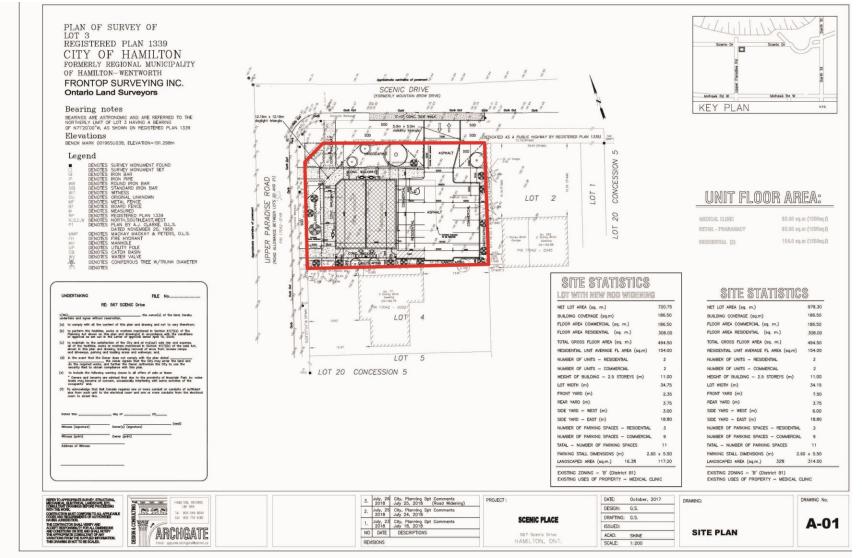

### PED18173 - (ZAC-17-030)

Application for Amendment to Zoning By-law No. 6593 for Lands Located at 567 Scenic Drive, Hamilton.

Presented by: Michael Fiorino