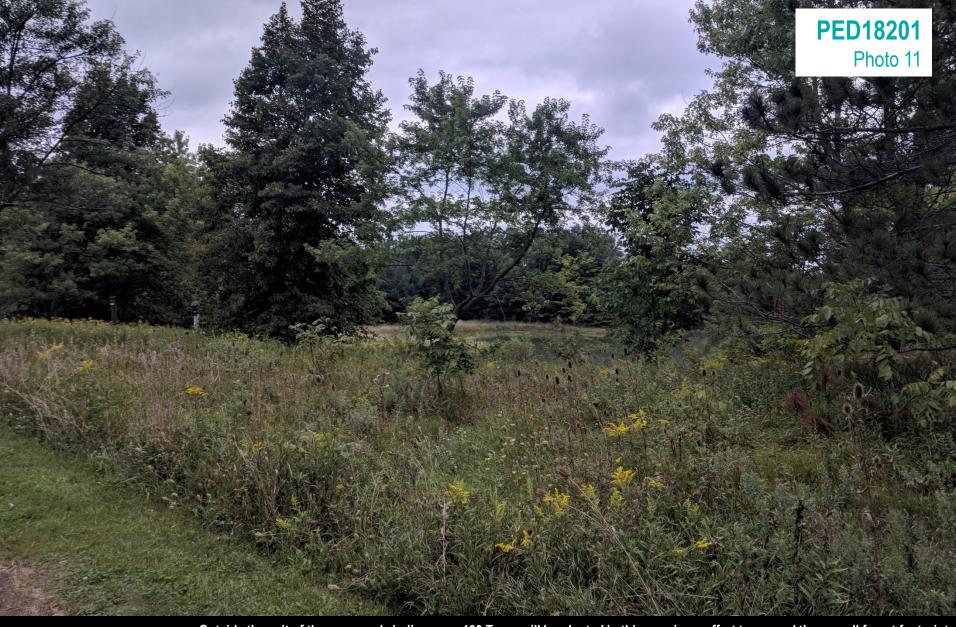

Partial layout of a proposed zip line course (see trees with blue ribbons)

Existing pathway which leads to proposed zip line course, paths will be roped off to prevent wandering

Outside the exit of the proposed zip-line area. 100 Trees will be planted in this area in an effort to expand the overall forest footprint