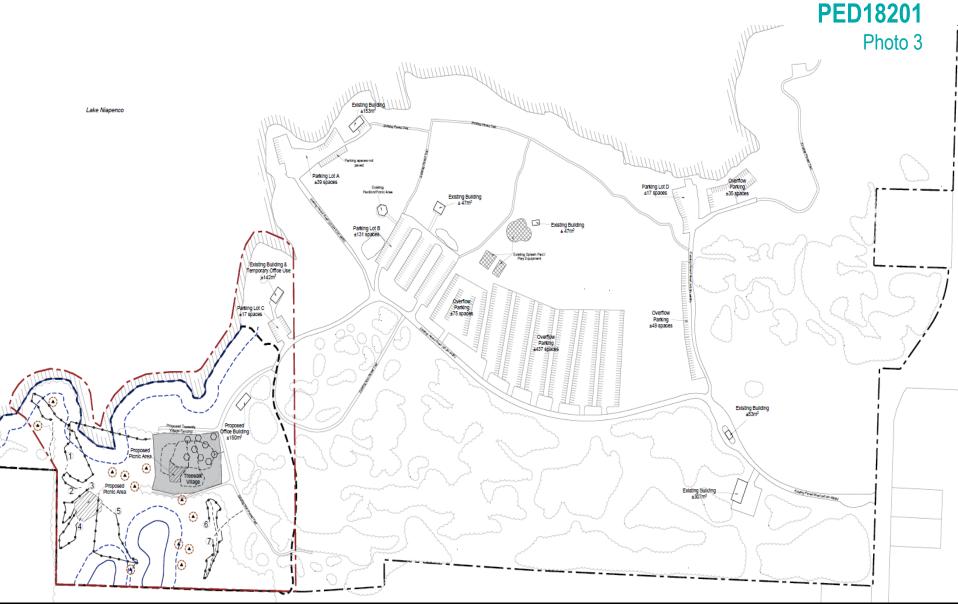

The Proposal will permit the operation of a Zip line Adventure Park within the hatched areas shown on the above plan.

An existing picnic pavilion will be converted to accommodate the Park Entrance

Area designated for the new entrance office and harness rental area (future development)

Partial layout of a proposed zip line course (see trees with blue ribbons)

Existing pathway which leads to proposed zip line course, paths will be roped off to prevent wandering

Outside the exit of the proposed zip-line area. 100 Trees will be planted in this area in an effort to expand the overall forest footprint