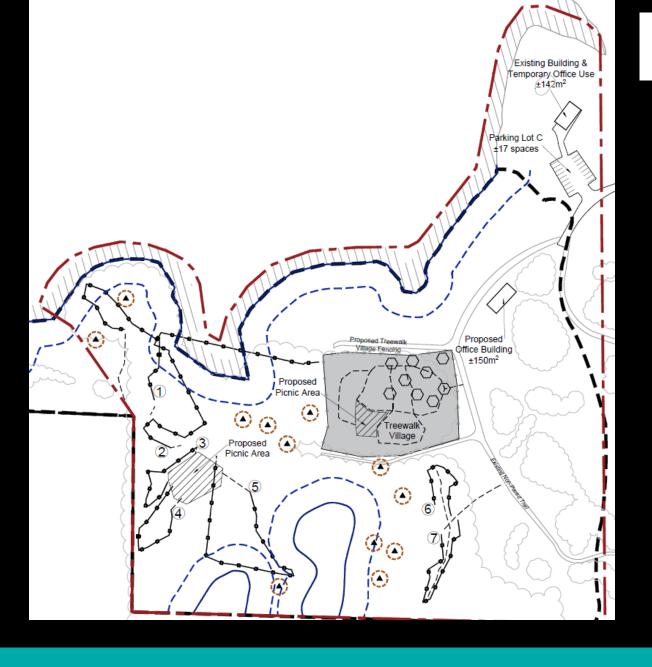

## WELCOME TO THE CITY OF HAMILTON

## PLANNING COMMITTEE

September 18, 2018

## **PED18201** – (ZAR-18-023)

Application to Amend the City of Hamilton Zoning By-law No. 05-200 for Lands Located at 5050 Harrison Road, Glanbrook.

Presented by: Ryan Ferrari





The subject lands are located within the Binbrook Conservation Area and are Designated "Open Space" within the RHOP





The Proposal will permit the operation of a Zip line Adventure Park within the hatched areas shown on the above plan.























An existing picnic pavilion will be converted to accommodate the Park Entrance





Area designated for the new entrance office and harness rental area (future development)











Partial layout of a proposed zip line course (see trees with blue ribbons)







Existing pathway which leads to proposed zip line course, paths will be roped off to prevent wandering





Outside the exit of the proposed zip-line area. 100 Trees will be planted in this area in an effort to expand the overall forest footprint











**Entrance and Harness Rental Area (Brampton Location)** 





Typical Roped off Pathway leading to zip line course (Brampton Location)





Ladder leading up to starting platform. (Brampton Location)





**Zip Line Area Course (Brampton Location)** 

Photo 16