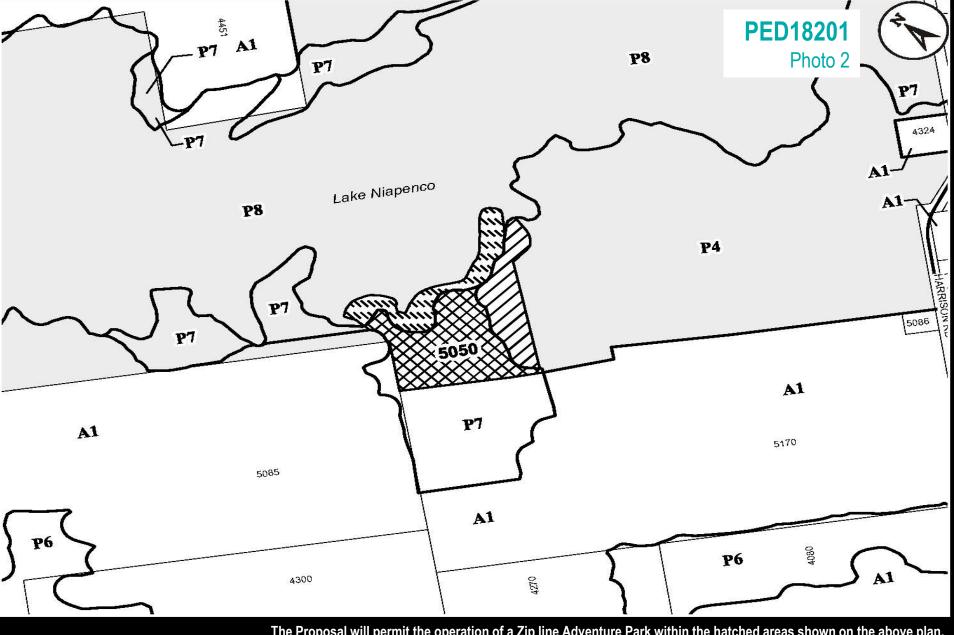

The Proposal will permit the operation of a Zip line Adventure Park within the hatched areas shown on the above plan.

An existing picnic pavilion will be converted to accommodate the Park Entrance

Area designated for the new entrance office and harness rental area (future development)