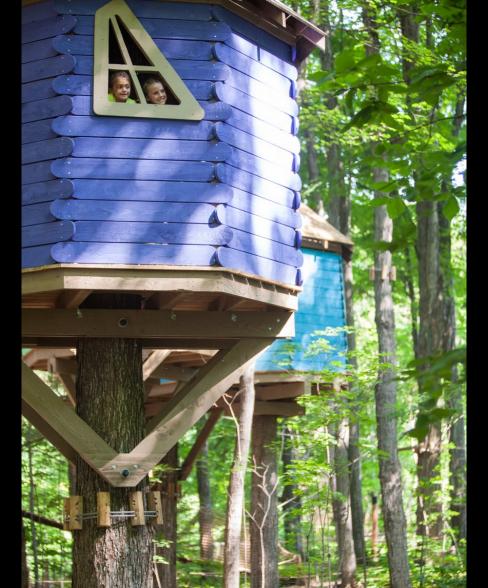

Photo 16

Trees are protected with "Tree Savers" Zip lines do not make contact with the tree (Brampton Location)

**PED18201**Photo 18

Children's "Treewalk Village" Playground, Treehouses (Stouffville Location)