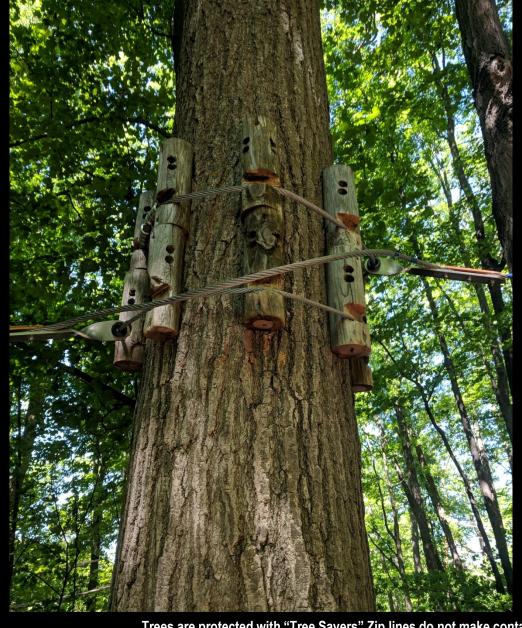

Photo 16

Trees are protected with "Tree Savers" Zip lines do not make contact with the tree (Brampton Location)

**PED18201**Photo 18

Children's "Treewalk Village" Playground, Treehouses (Stouffville Location)