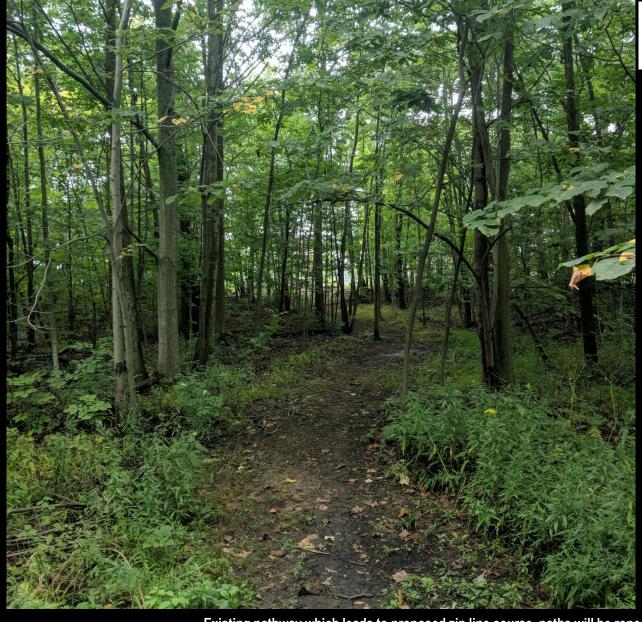

Partial layout of a proposed zip line course (see trees with blue ribbons)

Existing pathway which leads to proposed zip line course, paths will be roped off to prevent wandering

Outside the exit of the proposed zip-line area. 100 Trees will be planted in this area in an effort to expand the overall forest footprint