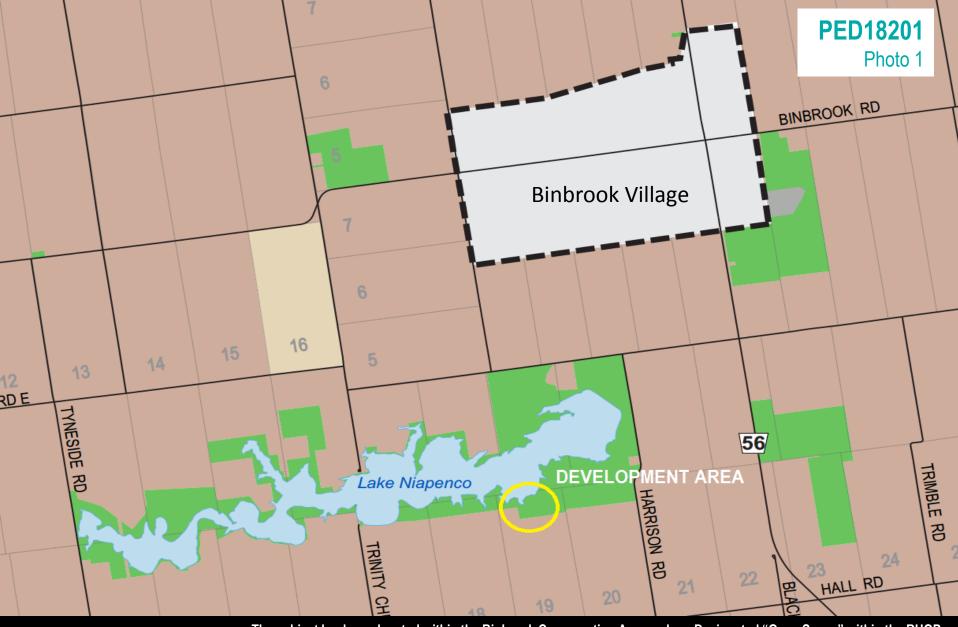

## **PED18201** – (ZAR-18-023)

Application to Amend the City of Hamilton Zoning By-law No. 05-200 for Lands Located at 5050 Harrison Road, Glanbrook.

Presented by: Ryan Ferrari

The subject lands are located within the Binbrook Conservation Area and are Designated "Open Space" within the RHOP