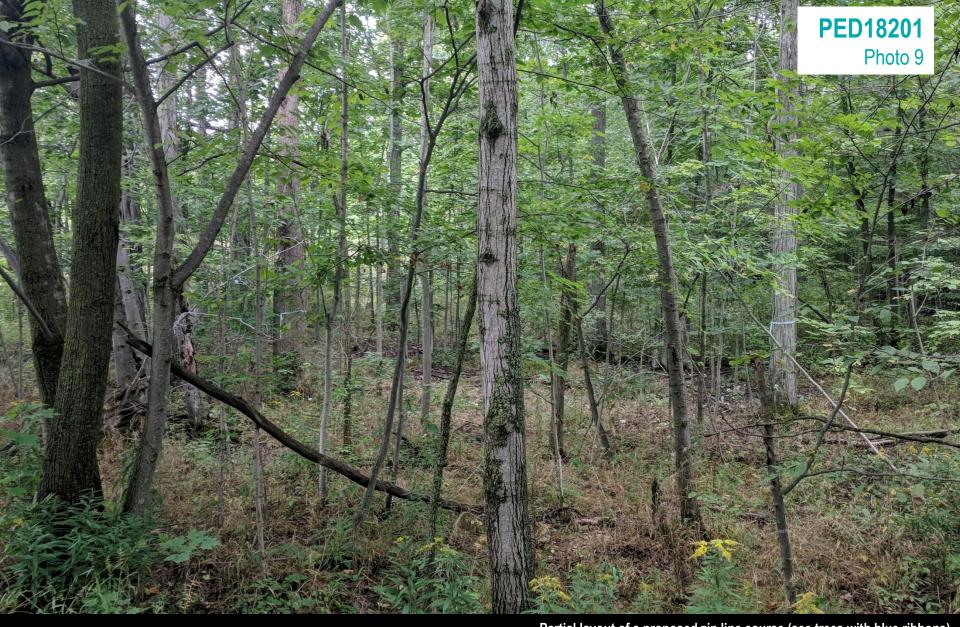

Partial layout of a proposed zip line course (see trees with blue ribbons)

Existing pathway which leads to proposed zip line course, paths will be roped off to prevent wandering

Outside the exit of the proposed zip-line area. 100 Trees will be planted in this area in an effort to expand the overall forest footprint