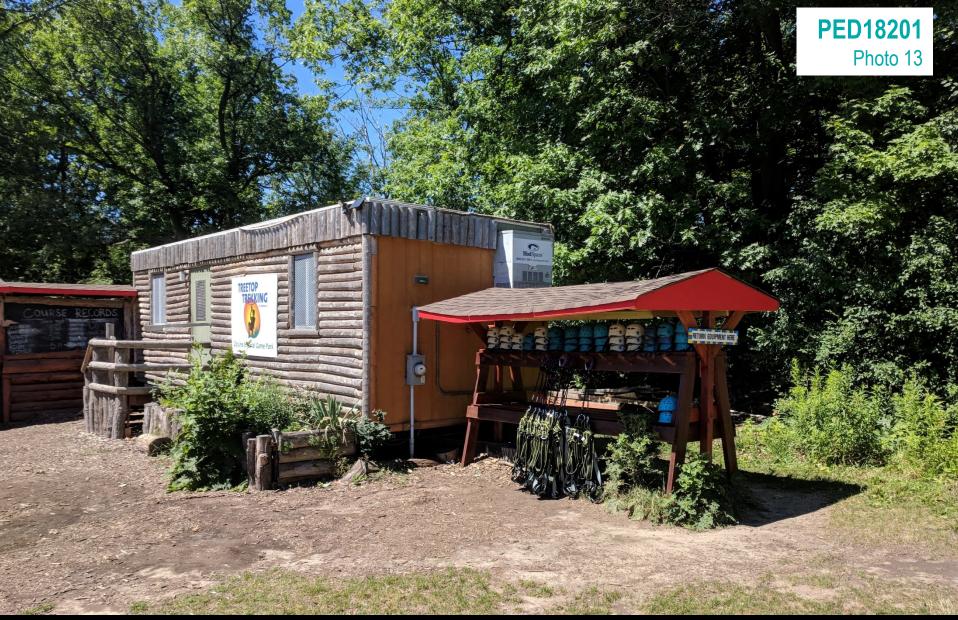

**Entrance and Harness Rental Area (Brampton Location)** 

Typical Roped off Pathway leading to zip line course (Brampton Location)

Ladder leading up to starting platform. (Brampton Location)

**Zip Line Area Course (Brampton Location)** 