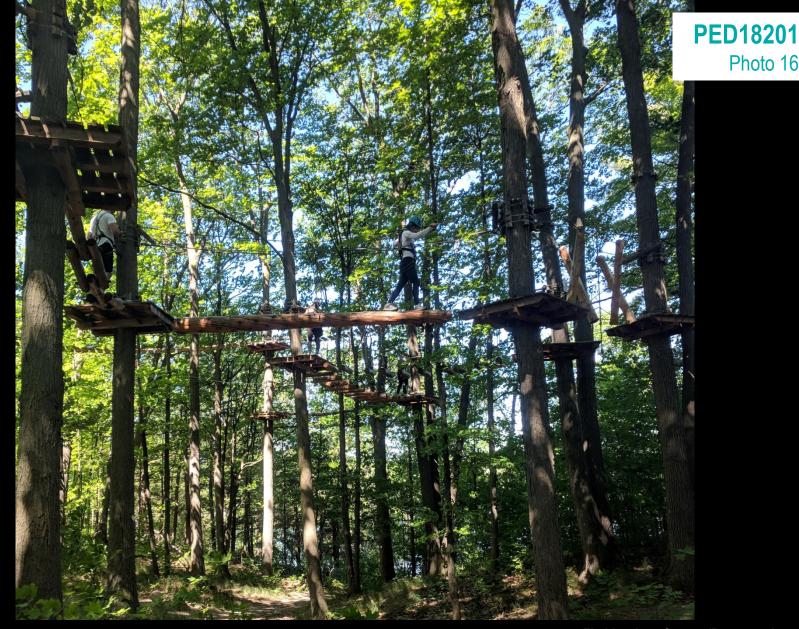

**Entrance and Harness Rental Area (Brampton Location)** 

Typical Roped off Pathway leading to zip line course (Brampton Location)

Ladder leading up to starting platform. (Brampton Location)

**Zip Line Area Course (Brampton Location)** 

Photo 16

Trees are protected with "Tree Savers" Zip lines do not make contact with the tree (Brampton Location)

**PED18201**Photo 18

Children's "Treewalk Village" Playground, Treehouses (Stouffville Location)