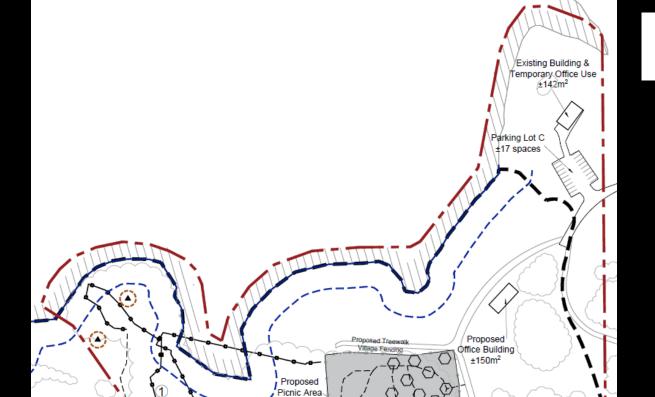

The Proposal will permit the operation of a Zip line Adventure Park within the hatched areas shown on the above plan.

An existing picnic pavilion will be converted to accommodate the Park Entrance

Area designated for the new entrance office and harness rental area (future development)

Partial layout of a proposed zip line course (see trees with blue ribbons)

Existing pathway which leads to proposed zip line course, paths will be roped off to prevent wandering

Outside the exit of the proposed zip-line area. 100 Trees will be planted in this area in an effort to expand the overall forest footprint

(

Treewalk Village /

(

(

 $\odot$ 

Proposed Picnic Area PED18201 Site Plan