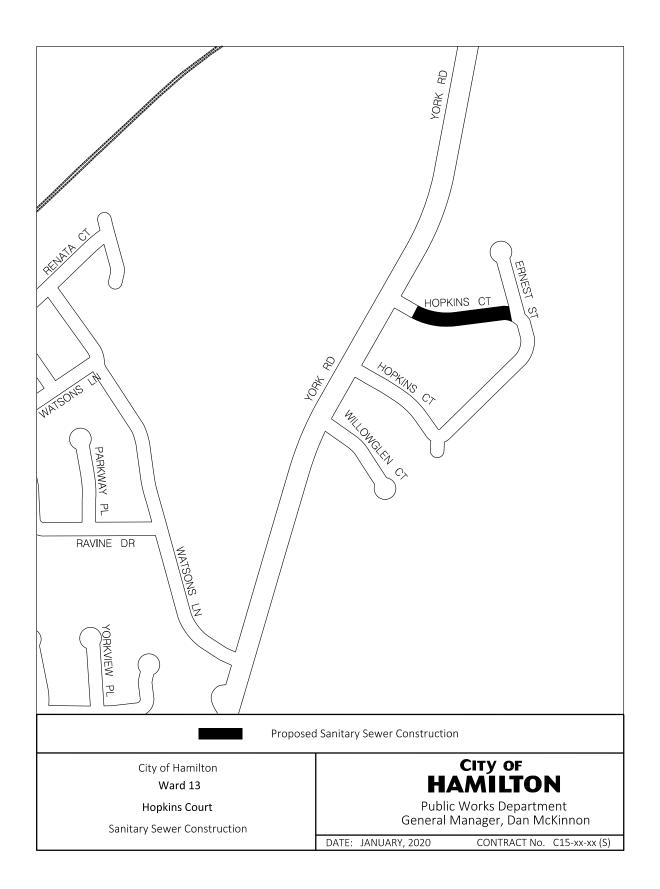

City Hall, 71 Main Street West Hamilton, Ontario, Canada L8P4Y5 www.hamilton.ca

The Matter of Section 250.1 of the Municipal Act, 2001, S.O. 2001 -and-

IN THE MATTER of the following work:

Sanitary Sewer on Hopkins Court from York Road to Ernest Street, in the City of Hamilton