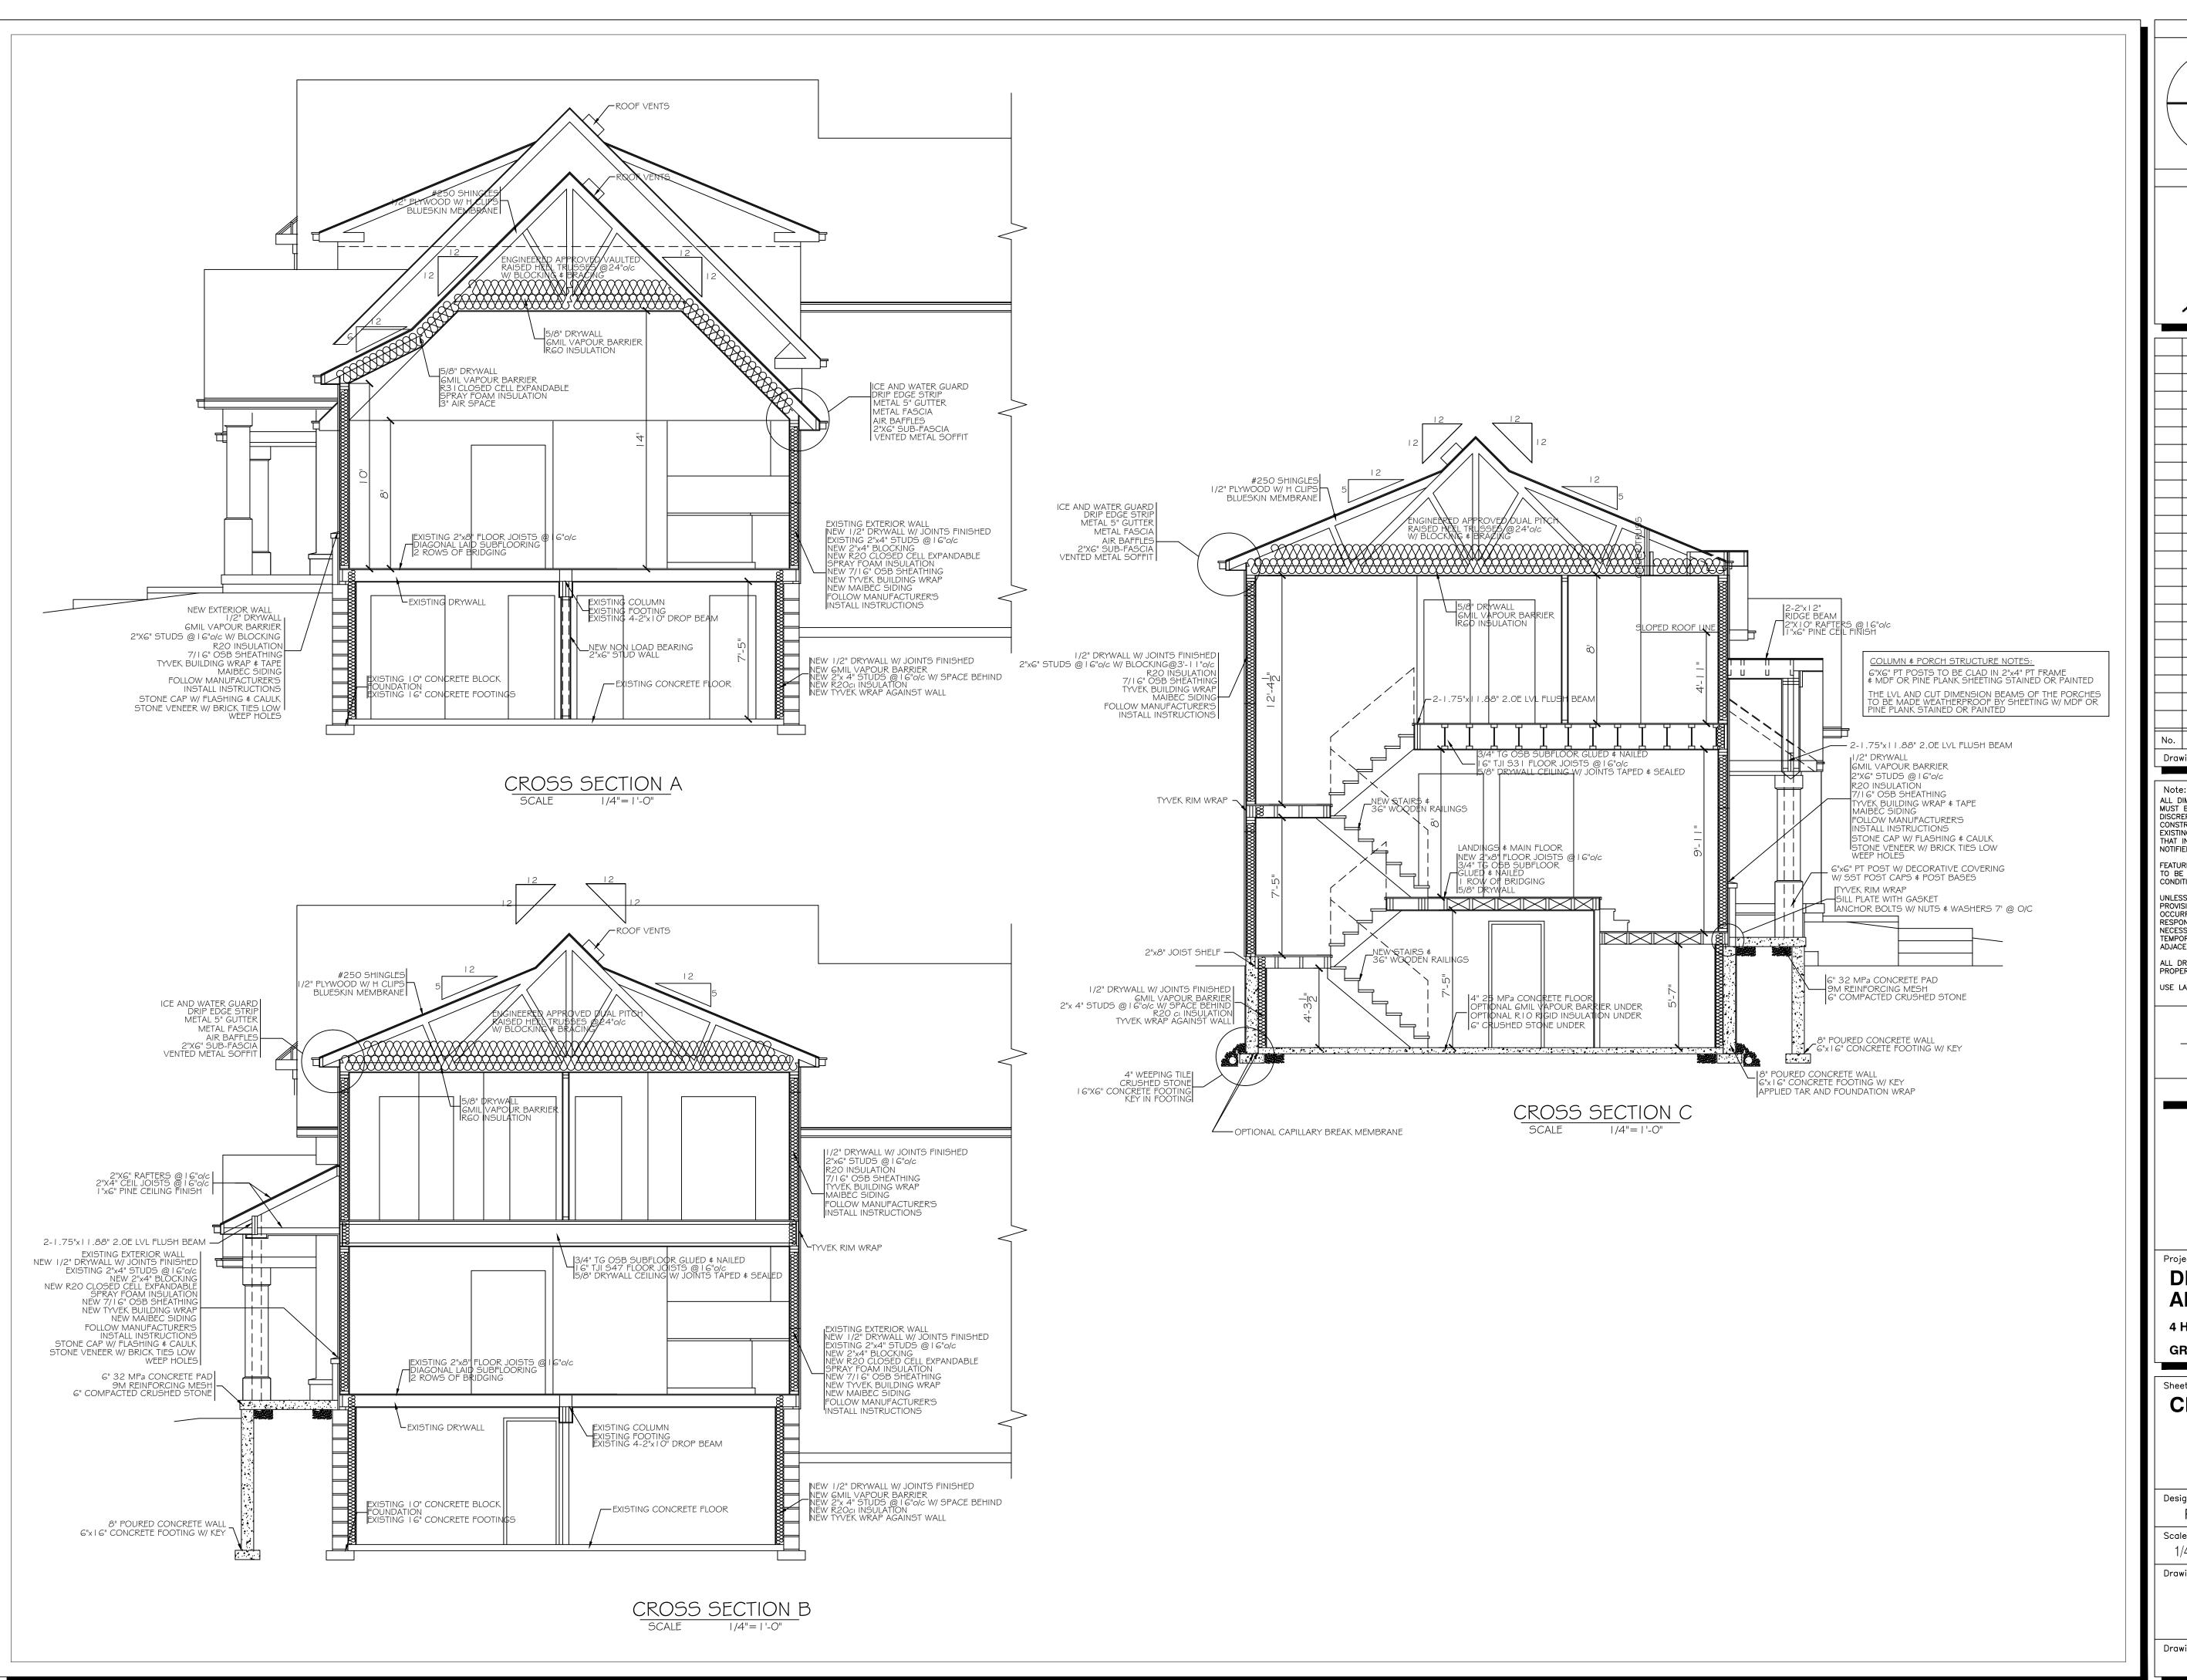

CRICKMORE DESIGN

Consultant

**DEREK WOJTASIK** ADDITION&RENOVATION

**4 HAINES AVE GREENSVILLE** 

**ONTARIO** 

Sheet Title: **CROSS SECTIONS** 

Drawn By: Approved By: Design By: RJC RJC RJC Date: Project No.: Scale: 18028 1/4"=1'-0" MAY 2019

Drawing No:

**A6** 

Drawing Series: