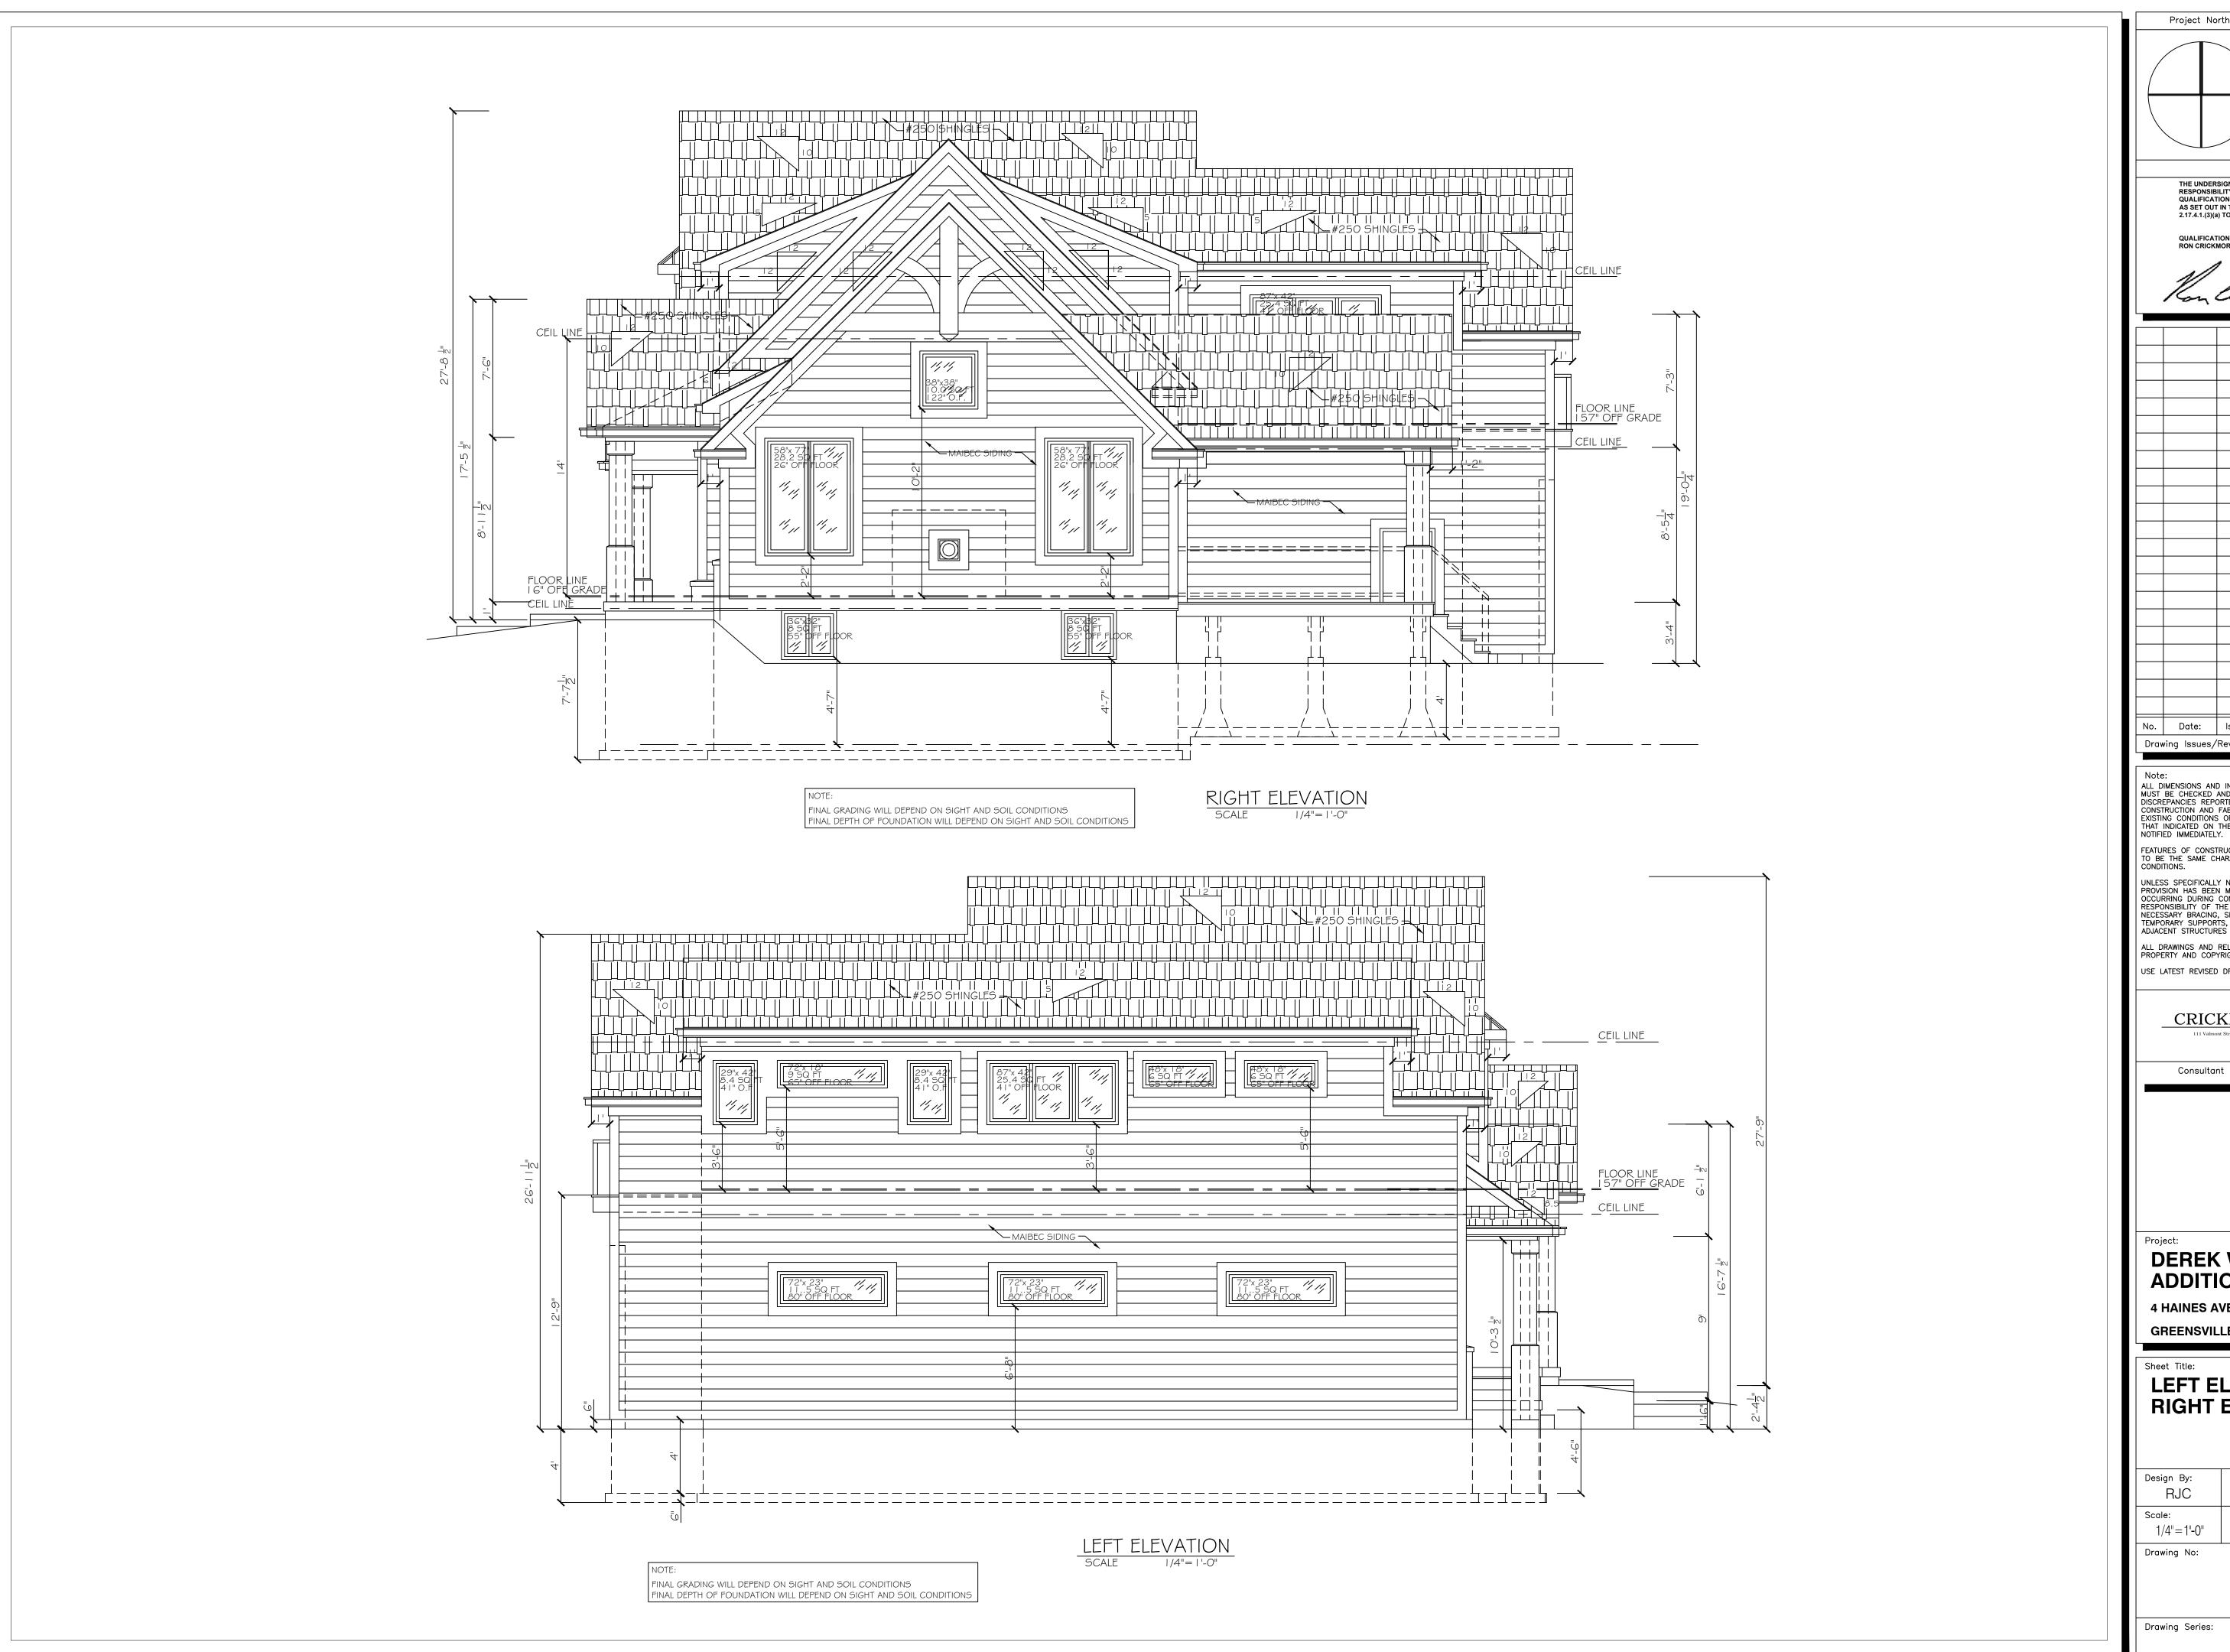

**ONTARIO** 

**4 HAINES AVE** 

**GREENSVILLE** 

**LEFT ELEVATION** RIGHT ELEVATION

Drawn By: Approved By: RJC Project No.: 1/4"=1'-0" MAY 2019

Drawing No:

**A5** 

Drawing Series: