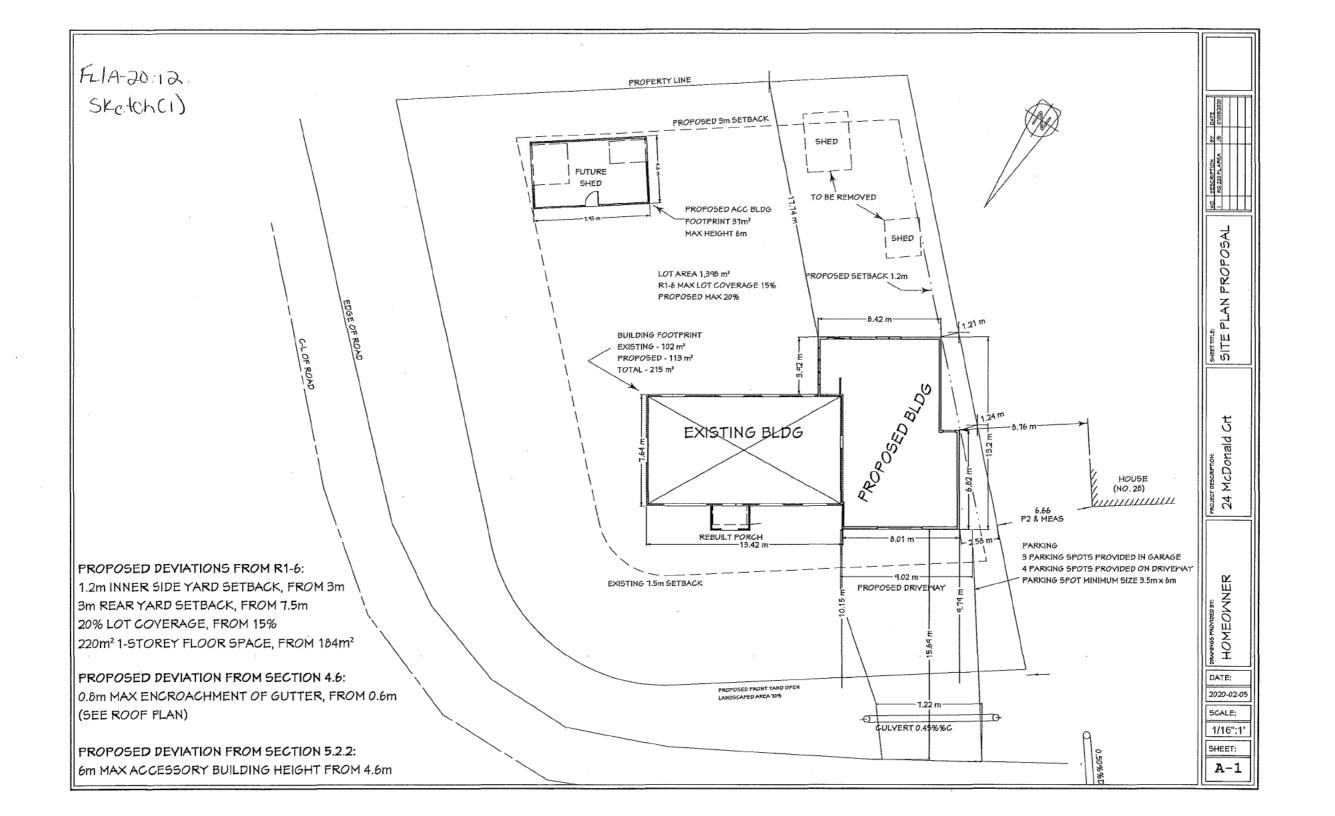

APPLICATION NO.: FL/A-20:12

APPLICANTS: Christina & Jason Sousa

SUBJECT PROPERTY: Municipal address 24 McDonald Crt., (Flamborough) City of

Hamilton

**ZONING BY-LAW:** Zoning By-law 0-145-Z, as Amended

**ZONING:** "R1-6" Urban Residential (Single Detached) district

**PROPOSAL:** To permit the construction of a two-storey 113 square metre addition

to the existing single detached dwelling, notwithstanding that;

- 1. A maximum lot coverage of 20 percent shall be permitted, instead of the maximum permitted 15 percent lot coverage.
- 2. A minimum interior side yard of 1.2 metres shall be permitted, instead of the minimum required 3 metre interior side yard.
- 3. A maximum floor space of 220 square metres shall be permitted for one storey, instead of the maximum 182 square metre floor space permitted for one storey.
- 4. An accessory building with a maximum height of 6 metres shall be permitted, instead of the maximum permitted height of 4.6 metres for an accessory building.
- 5. Eaves and gutters shall be permitted to encroach into the required interior side yard a maximum of 0.8 metres, instead of the maximum 0.65 metres that eaves and gutters are permitted to encroach into the required interior side yard.

#### NOTE:

- 1. No elevation plans were provided for the proposed accessory building in order to confirm the requested variance is correct.
- 2. Any proposed outdoor swimming pools shall be permitted in accordance with Section 5.22

| 6.  | Nature and extent of relief applied for:  1.2 m SETBACK, FROM 3:M (INNER SIDE YARD)                                                                                                                                                |  |  |  |  |  |
|-----|------------------------------------------------------------------------------------------------------------------------------------------------------------------------------------------------------------------------------------|--|--|--|--|--|
|     | 3in REAR YARD SETBACK, FROM 7.5m                                                                                                                                                                                                   |  |  |  |  |  |
|     | 70% I T COMMENCE TO THE                                                                                                                                                                                                            |  |  |  |  |  |
|     | 20% Lot coverage From 15%. 220 m² 1-STOREY FLOOR SPACE, FROM 184m                                                                                                                                                                  |  |  |  |  |  |
|     | U.Sn. MAX GUTTER ENCROSCHMENT, FROM 0.6m                                                                                                                                                                                           |  |  |  |  |  |
| 7.  | Why it is not possible to comply with the provisions of the By-law?                                                                                                                                                                |  |  |  |  |  |
|     | LOCATION OF EXISTING STRUCTURE IS NOT IDEAL                                                                                                                                                                                        |  |  |  |  |  |
|     | FOR ADDING A DOUBLE CAR-WIDE GARAGE.                                                                                                                                                                                               |  |  |  |  |  |
|     | FLOOR SPACE LIMITATION DOES NOT ACOMMODATE                                                                                                                                                                                         |  |  |  |  |  |
|     |                                                                                                                                                                                                                                    |  |  |  |  |  |
|     | WORKING FROM HOME AND GROWING FAMILY.                                                                                                                                                                                              |  |  |  |  |  |
| 8.  | Legal description of subject lands (registered plan number and lot number or other legal description and where applicable, street and street number):  LT 32 PL 1189; S/T HL 235120 FLAMBURGH  CITY OF MAMILTON 24 MCDONALD COURT. |  |  |  |  |  |
| 9.  | PREVIOUS USE OF PROPERTY                                                                                                                                                                                                           |  |  |  |  |  |
|     | Residential Industrial Commercial                                                                                                                                                                                                  |  |  |  |  |  |
|     | Agricultural Vacant                                                                                                                                                                                                                |  |  |  |  |  |
|     | Other                                                                                                                                                                                                                              |  |  |  |  |  |
|     |                                                                                                                                                                                                                                    |  |  |  |  |  |
| 9.1 | If Industrial or Commercial, specify use                                                                                                                                                                                           |  |  |  |  |  |
| 9.2 | Has the grading of the subject land been changed by adding earth or other material, i.e. has filling occurred?                                                                                                                     |  |  |  |  |  |
|     | Yes No _ <del>X</del> Unknown                                                                                                                                                                                                      |  |  |  |  |  |
| 9.3 | Has a gas station been located on the subject land or adjacent lands at any time?  Yes No _X_ Unknown                                                                                                                              |  |  |  |  |  |
| 9.4 | Has there been petroleum or other fuel stored on the subject land or adjacent lands?                                                                                                                                               |  |  |  |  |  |
|     | Yes No X Unknown                                                                                                                                                                                                                   |  |  |  |  |  |
| 9.5 | Are there or have there ever been underground storage tanks or buried waste on the subject land or adjacent lands?  RESIDENTIAL SERTIC                                                                                             |  |  |  |  |  |
|     | Yes X No Unknown                                                                                                                                                                                                                   |  |  |  |  |  |
| 9.6 | Have the lands or adjacent lands ever been used as an agricultural operation where cyanide products may have been used as pesticides and/or sewage sludge was applied to the lands?                                                |  |  |  |  |  |
|     | Yes No <u>X</u> Unknown                                                                                                                                                                                                            |  |  |  |  |  |
| 9.7 | Have the lands or adjacent lands ever been used as a weapon firing range?                                                                                                                                                          |  |  |  |  |  |
|     | Yes No _X_ Unknown                                                                                                                                                                                                                 |  |  |  |  |  |
| 9.8 | Is the nearest boundary line of the application within 500 metres (1,640 feet) of the fill area of an operational/non-operational landfill or dump?                                                                                |  |  |  |  |  |
|     | Yes No 🔀 Unknown                                                                                                                                                                                                                   |  |  |  |  |  |
| 9.9 | If there are existing or previously existing buildings, are there any building materials remaining on site which are potentially hazardous to public health (eg. asbestos, PCB's)?                                                 |  |  |  |  |  |
|     | Yes No 🗶 Unknown                                                                                                                                                                                                                   |  |  |  |  |  |

| 3.10  | former uses on the site or adjacent sites?                                                                                                                                                                   |
|-------|--------------------------------------------------------------------------------------------------------------------------------------------------------------------------------------------------------------|
| 9.11  | Yes No _X Unknown<br>What information did you use to determine the answers to 9.1 to 9.10 above?                                                                                                             |
|       | PARCEL REGISTER.                                                                                                                                                                                             |
|       |                                                                                                                                                                                                              |
| 9.12  | If previous use of property is industrial or commercial or if YES to any of 9.2 to 9.10,                                                                                                                     |
| 0.12  | a previous use inventory showing all former uses of the subject land, or if appropriate, the land adjacent to the subject land, is needed.  RESIDENTIAL USE SINCE                                            |
|       | Is the previous use inventory attached? Yes NoX _ IQ61 - SEE ATTACHED SURVEY AND PARCEL                                                                                                                      |
| ACK   | NOWLEDGEMENT CLAUSE SURVEY AND PARCEL REGISTER                                                                                                                                                               |
| remed | owledge that the City of Hamilton is not responsible for the identification and diation of contamination on the property which is the subject of this Application – by no fits approval to this Application. |
|       | 17,2020                                                                                                                                                                                                      |
| Date  | Signature Property Owner                                                                                                                                                                                     |
|       | <u> </u>                                                                                                                                                                                                     |
| 10.   | Dimensions of lands affected:                                                                                                                                                                                |
|       | Frontage 114.60 ft                                                                                                                                                                                           |
|       | Depth                                                                                                                                                                                                        |
|       | Area 0.345 ACRES                                                                                                                                                                                             |
|       | Width of street 66 Ft LOT TO LOT 45 PER PLAN 1189 ATTACHED                                                                                                                                                   |
| 11.   | Particulars of all buildings and structures on or proposed for the subject lands: (Specify ground floor area, gross floor area, number of stories, width, length, height, etc.)                              |
|       | Existing: SEE ATTACHED. APPROX. 25X45 RUNGALO, 1100 SQFT                                                                                                                                                     |
|       | SINGLE FAMILY HOME; 6x6 WOODEN SHED, 8x12'                                                                                                                                                                   |
|       | METAL SHED.                                                                                                                                                                                                  |
|       | Proposed: 26x42 GARAGE ADDITION WI LIVING SPACE                                                                                                                                                              |
|       | ABOVE, ATTACHED TO EXISTING HOME. SINGLE 15'XZ6'                                                                                                                                                             |
|       | SHED TO REPLACE TWO EXISTING SHEDS.                                                                                                                                                                          |
|       |                                                                                                                                                                                                              |
| 12.   | Location of all buildings and structures on or proposed for the subject lands; (Specify distance from side, rear and front lot lines)                                                                        |
|       | Existing: SEE ATTACHED DRAWINGS                                                                                                                                                                              |
|       |                                                                                                                                                                                                              |
|       |                                                                                                                                                                                                              |
|       | Proposed: SEE ATTACHED DRAWINGS                                                                                                                                                                              |
|       |                                                                                                                                                                                                              |
|       |                                                                                                                                                                                                              |
|       |                                                                                                                                                                                                              |
|       |                                                                                                                                                                                                              |