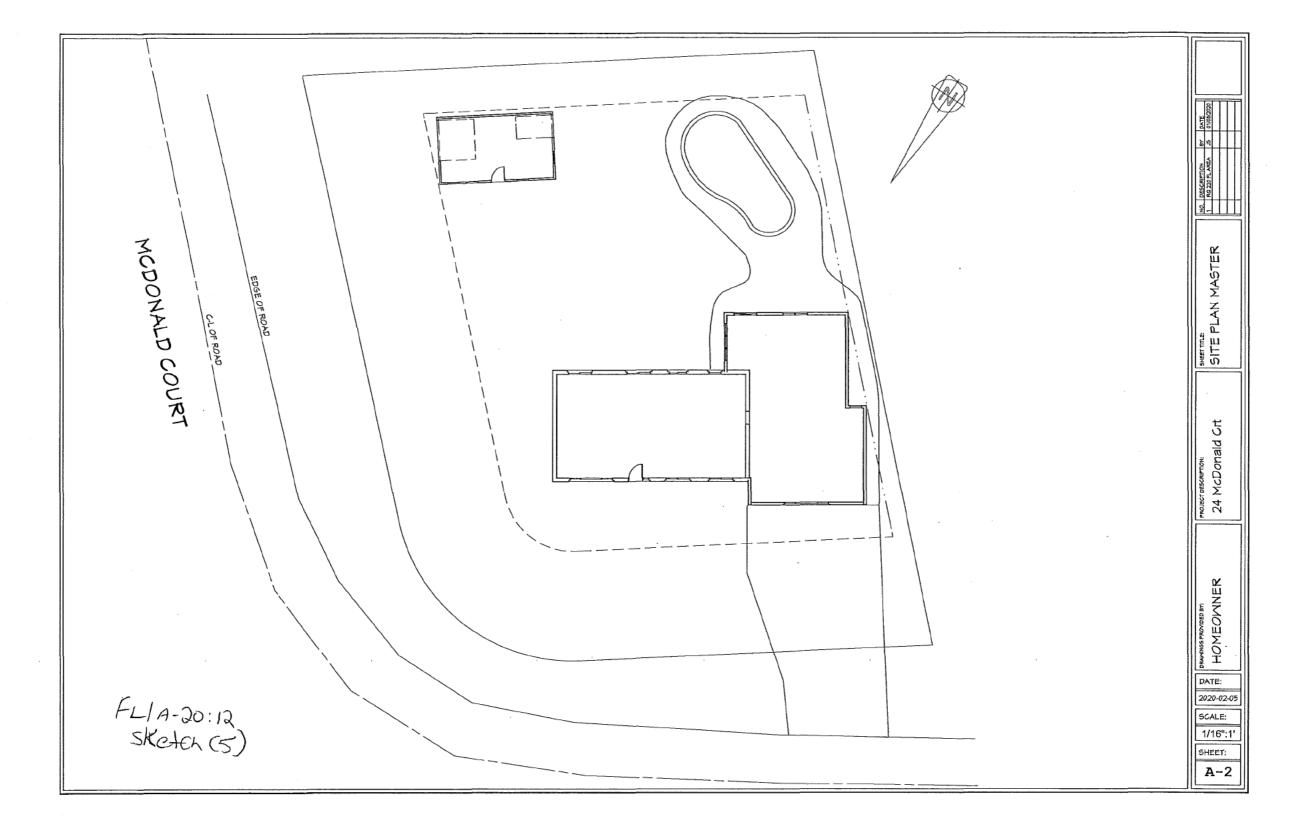

APPLICATION NO.: FL/A-20:12

APPLICANTS: Christina & Jason Sousa

SUBJECT PROPERTY: Municipal address 24 McDonald Crt., (Flamborough) City of

Hamilton

**ZONING BY-LAW:** Zoning By-law 0-145-Z, as Amended

**ZONING:** "R1-6" Urban Residential (Single Detached) district

**PROPOSAL:** To permit the construction of a two-storey 113 square metre addition

to the existing single detached dwelling, notwithstanding that;

- 1. A maximum lot coverage of 20 percent shall be permitted, instead of the maximum permitted 15 percent lot coverage.
- 2. A minimum interior side yard of 1.2 metres shall be permitted, instead of the minimum required 3 metre interior side yard.
- 3. A maximum floor space of 220 square metres shall be permitted for one storey, instead of the maximum 182 square metre floor space permitted for one storey.
- 4. An accessory building with a maximum height of 6 metres shall be permitted, instead of the maximum permitted height of 4.6 metres for an accessory building.
- 5. Eaves and gutters shall be permitted to encroach into the required interior side yard a maximum of 0.8 metres, instead of the maximum 0.65 metres that eaves and gutters are permitted to encroach into the required interior side yard.

| 6.  | Nature and extent of relief applied for:  1.2 m SETBACK, FROM 3:M (INNER SIDE YARD)                                                                                                                                                |  |  |  |  |  |
|-----|------------------------------------------------------------------------------------------------------------------------------------------------------------------------------------------------------------------------------------|--|--|--|--|--|
|     | 3in REAR YARD SETBACK, FROM 7.5m                                                                                                                                                                                                   |  |  |  |  |  |
|     | 70% I T COMMENCE TO THE                                                                                                                                                                                                            |  |  |  |  |  |
|     | 20% Lot coverage From 15%. 220 m² 1-STOREY FLOOR SPACE, FROM 184m                                                                                                                                                                  |  |  |  |  |  |
|     | U.Sn. MAX GUTTER ENCROSCHMENT, FROM 0.6m                                                                                                                                                                                           |  |  |  |  |  |
| 7.  | Why it is not possible to comply with the provisions of the By-law?                                                                                                                                                                |  |  |  |  |  |
|     | LOCATION OF EXISTING STRUCTURE IS NOT IDEAL                                                                                                                                                                                        |  |  |  |  |  |
|     | FOR ADDING A DOUBLE CAR-WIDE GARAGE.                                                                                                                                                                                               |  |  |  |  |  |
|     | FLOOR SPACE LIMITATION DOES NOT ACOMMODATE                                                                                                                                                                                         |  |  |  |  |  |
|     |                                                                                                                                                                                                                                    |  |  |  |  |  |
|     | WORKING FROM HOME AND GROWING FAMILY.                                                                                                                                                                                              |  |  |  |  |  |
| 8.  | Legal description of subject lands (registered plan number and lot number or other legal description and where applicable, street and street number):  LT 32 PL 1189; S/T HL 235120 FLAMBURGH  CITY OF MAMILTON 24 MCDONALD COURT. |  |  |  |  |  |
| 9.  | PREVIOUS USE OF PROPERTY                                                                                                                                                                                                           |  |  |  |  |  |
|     | Residential Industrial Commercial                                                                                                                                                                                                  |  |  |  |  |  |
|     | Agricultural Vacant                                                                                                                                                                                                                |  |  |  |  |  |
|     | Other                                                                                                                                                                                                                              |  |  |  |  |  |
|     |                                                                                                                                                                                                                                    |  |  |  |  |  |
| 9.1 | If Industrial or Commercial, specify use                                                                                                                                                                                           |  |  |  |  |  |
| 9.2 | Has the grading of the subject land been changed by adding earth or other material, i.e. has filling occurred?                                                                                                                     |  |  |  |  |  |
|     | Yes No _ <del>X</del> Unknown                                                                                                                                                                                                      |  |  |  |  |  |
| 9.3 | Has a gas station been located on the subject land or adjacent lands at any time?  Yes No _X_ Unknown                                                                                                                              |  |  |  |  |  |
| 9.4 | Has there been petroleum or other fuel stored on the subject land or adjacent lands?                                                                                                                                               |  |  |  |  |  |
|     | Yes No X Unknown                                                                                                                                                                                                                   |  |  |  |  |  |
| 9.5 | Are there or have there ever been underground storage tanks or buried waste on the subject land or adjacent lands?  RESIDENTIAL SERTIC                                                                                             |  |  |  |  |  |
|     | Yes X No Unknown                                                                                                                                                                                                                   |  |  |  |  |  |
| 9.6 | Have the lands or adjacent lands ever been used as an agricultural operation where cyanide products may have been used as pesticides and/or sewage sludge was applied to the lands?                                                |  |  |  |  |  |
|     | Yes No <u>X</u> Unknown                                                                                                                                                                                                            |  |  |  |  |  |
| 9.7 | Have the lands or adjacent lands ever been used as a weapon firing range?                                                                                                                                                          |  |  |  |  |  |
|     | Yes No _X_ Unknown                                                                                                                                                                                                                 |  |  |  |  |  |
| 9.8 | Is the nearest boundary line of the application within 500 metres (1,640 feet) of the fill area of an operational/non-operational landfill or dump?                                                                                |  |  |  |  |  |
|     | Yes No 🔀 Unknown                                                                                                                                                                                                                   |  |  |  |  |  |
| 9.9 | If there are existing or previously existing buildings, are there any building materials remaining on site which are potentially hazardous to public health (eg. asbestos, PCB's)?                                                 |  |  |  |  |  |
|     | Yes No 🗶 Unknown                                                                                                                                                                                                                   |  |  |  |  |  |

| 3.10  | former uses on the site or adjacent sites?                                                                                                                                                                   |
|-------|--------------------------------------------------------------------------------------------------------------------------------------------------------------------------------------------------------------|
| 9.11  | Yes No _X Unknown<br>What information did you use to determine the answers to 9.1 to 9.10 above?                                                                                                             |
|       | PARCEL REGISTER.                                                                                                                                                                                             |
|       |                                                                                                                                                                                                              |
| 9.12  | If previous use of property is industrial or commercial or if YES to any of 9.2 to 9.10,                                                                                                                     |
| 0.12  | a previous use inventory showing all former uses of the subject land, or if appropriate, the land adjacent to the subject land, is needed.  RESIDENTIAL USE SINCE                                            |
|       | Is the previous use inventory attached? Yes NoX _ IQ61 - SEE ATTACHED SURVEY AND PARCEL                                                                                                                      |
| ACK   | NOWLEDGEMENT CLAUSE SURVEY AND PARCEL REGISTER                                                                                                                                                               |
| remed | owledge that the City of Hamilton is not responsible for the identification and diation of contamination on the property which is the subject of this Application – by no fits approval to this Application. |
|       | 17,2020                                                                                                                                                                                                      |
| Date  | Signature Property Owner                                                                                                                                                                                     |
|       | <u> </u>                                                                                                                                                                                                     |
| 10.   | Dimensions of lands affected:                                                                                                                                                                                |
|       | Frontage 114.60 ft                                                                                                                                                                                           |
|       | Depth                                                                                                                                                                                                        |
|       | Area 0.345 ACRES                                                                                                                                                                                             |
|       | Width of street 66 Ft LOT TO LOT 45 PER PLAN 1189 ATTACHED                                                                                                                                                   |
| 11.   | Particulars of all buildings and structures on or proposed for the subject lands: (Specify ground floor area, gross floor area, number of stories, width, length, height, etc.)                              |
|       | Existing: SEE ATTACHED. APPROX. 25X45 RUNGALO, 1100 SQFT                                                                                                                                                     |
|       | SINGLE FAMILY HOME; 6x6 WOODEN SHED, 8x12'                                                                                                                                                                   |
|       | METAL SHED.                                                                                                                                                                                                  |
|       | Proposed: 26x42 GARAGE ADDITION WI LIVING SPACE                                                                                                                                                              |
|       | ABOVE, ATTACHED TO EXISTING HOME. SINGLE 15'XZ6'                                                                                                                                                             |
|       | SHED TO REPLACE TWO EXISTING SHEDS.                                                                                                                                                                          |
|       |                                                                                                                                                                                                              |
| 12.   | Location of all buildings and structures on or proposed for the subject lands; (Specify distance from side, rear and front lot lines)                                                                        |
|       | Existing: SEE ATTACHED DRAWINGS                                                                                                                                                                              |
|       |                                                                                                                                                                                                              |
|       |                                                                                                                                                                                                              |
|       | Proposed: SEE ATTACHED DRAWINGS                                                                                                                                                                              |
|       |                                                                                                                                                                                                              |
|       |                                                                                                                                                                                                              |
|       |                                                                                                                                                                                                              |
|       |                                                                                                                                                                                                              |