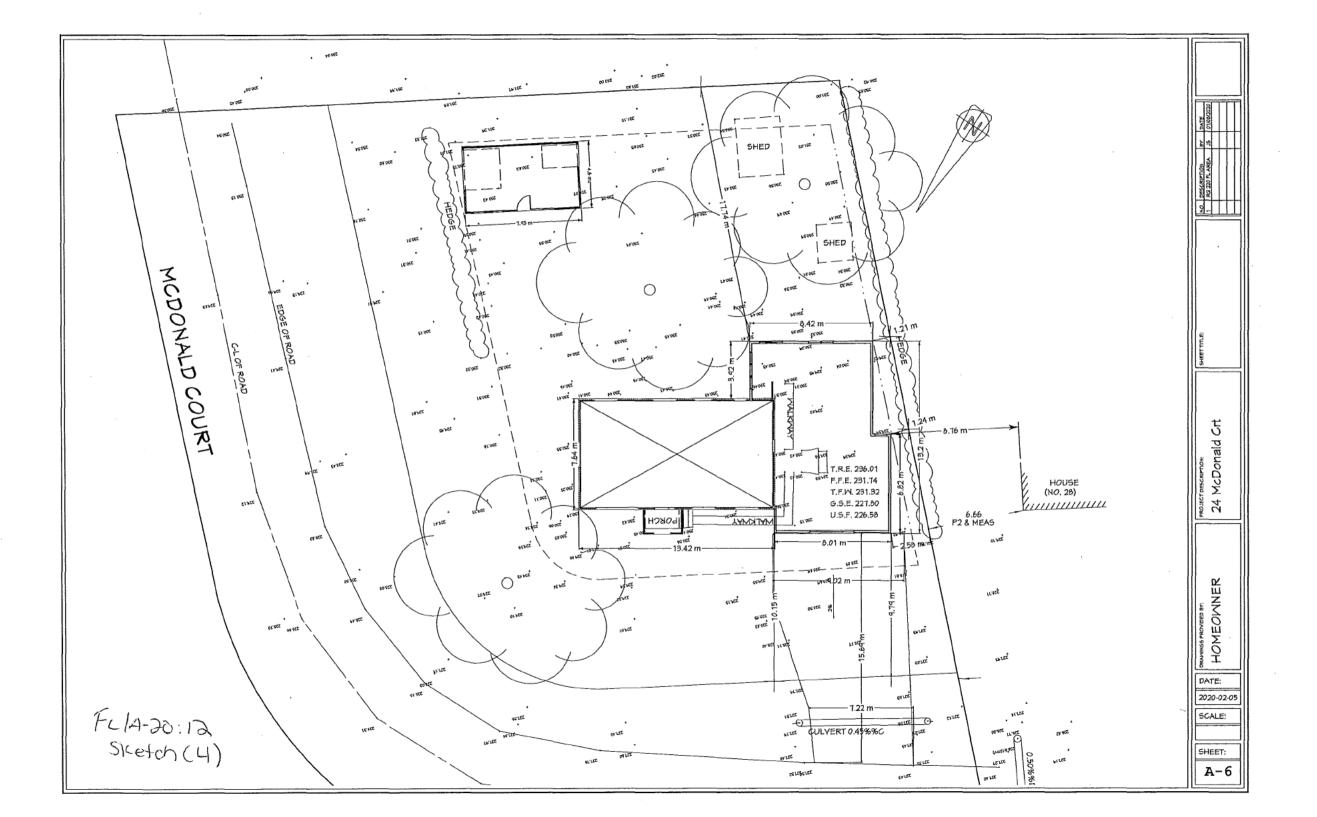

APPLICATION NO.: FL/A-20:12

APPLICANTS: Christina & Jason Sousa

SUBJECT PROPERTY: Municipal address 24 McDonald Crt., (Flamborough) City of

Hamilton

**ZONING BY-LAW:** Zoning By-law 0-145-Z, as Amended

**ZONING:** "R1-6" Urban Residential (Single Detached) district

| 3.10  | former uses on the site or adjacent sites?                                                                                                                                                                   |
|-------|--------------------------------------------------------------------------------------------------------------------------------------------------------------------------------------------------------------|
| 9.11  | Yes No _X Unknown<br>What information did you use to determine the answers to 9.1 to 9.10 above?                                                                                                             |
|       | PARCEL REGISTER.                                                                                                                                                                                             |
|       |                                                                                                                                                                                                              |
| 9.12  | If previous use of property is industrial or commercial or if YES to any of 9.2 to 9.10,                                                                                                                     |
| 0.12  | a previous use inventory showing all former uses of the subject land, or if appropriate, the land adjacent to the subject land, is needed.  RESIDENTIAL USE SINCE                                            |
|       | Is the previous use inventory attached? Yes NoX _ IQ61 - SEE ATTACHED SURVEY AND PARCEL                                                                                                                      |
| ACK   | NOWLEDGEMENT CLAUSE SURVEY AND PARCEL REGISTER                                                                                                                                                               |
| remed | owledge that the City of Hamilton is not responsible for the identification and diation of contamination on the property which is the subject of this Application – by no fits approval to this Application. |
|       | 17,2020                                                                                                                                                                                                      |
| Date  | Signature Property Owner                                                                                                                                                                                     |
|       | <u> </u>                                                                                                                                                                                                     |
| 10.   | Dimensions of lands affected:                                                                                                                                                                                |
|       | Frontage 114.60 ft                                                                                                                                                                                           |
|       | Depth                                                                                                                                                                                                        |
|       | Area 0.345 ACRES                                                                                                                                                                                             |
|       | Width of street 66 Ft LOT TO LOT 45 PER PLAN 1189 ATTACHED                                                                                                                                                   |
| 11.   | Particulars of all buildings and structures on or proposed for the subject lands: (Specify ground floor area, gross floor area, number of stories, width, length, height, etc.)                              |
|       | Existing: SEE ATTACHED. APPROX. 25X45 RUNGALO, 1100 SQFT                                                                                                                                                     |
|       | SINGLE FAMILY HOME; 6x6 WOODEN SHED, 8x12'                                                                                                                                                                   |
|       | METAL SHED.                                                                                                                                                                                                  |
|       | Proposed: 26x42 GARAGE ADDITION WI LIVING SPACE                                                                                                                                                              |
|       | ABOVE, ATTACHED TO EXISTING HOME. SINGLE 15'XZ6'                                                                                                                                                             |
|       | SHED TO REPLACE TWO EXISTING SHEDS.                                                                                                                                                                          |
|       |                                                                                                                                                                                                              |
| 12.   | Location of all buildings and structures on or proposed for the subject lands; (Specify distance from side, rear and front lot lines)                                                                        |
|       | Existing: SEE ATTACHED DRAWINGS                                                                                                                                                                              |
|       |                                                                                                                                                                                                              |
|       |                                                                                                                                                                                                              |
|       | Proposed: SEE ATTACHED DRAWINGS                                                                                                                                                                              |
|       |                                                                                                                                                                                                              |
|       |                                                                                                                                                                                                              |
|       |                                                                                                                                                                                                              |
|       |                                                                                                                                                                                                              |