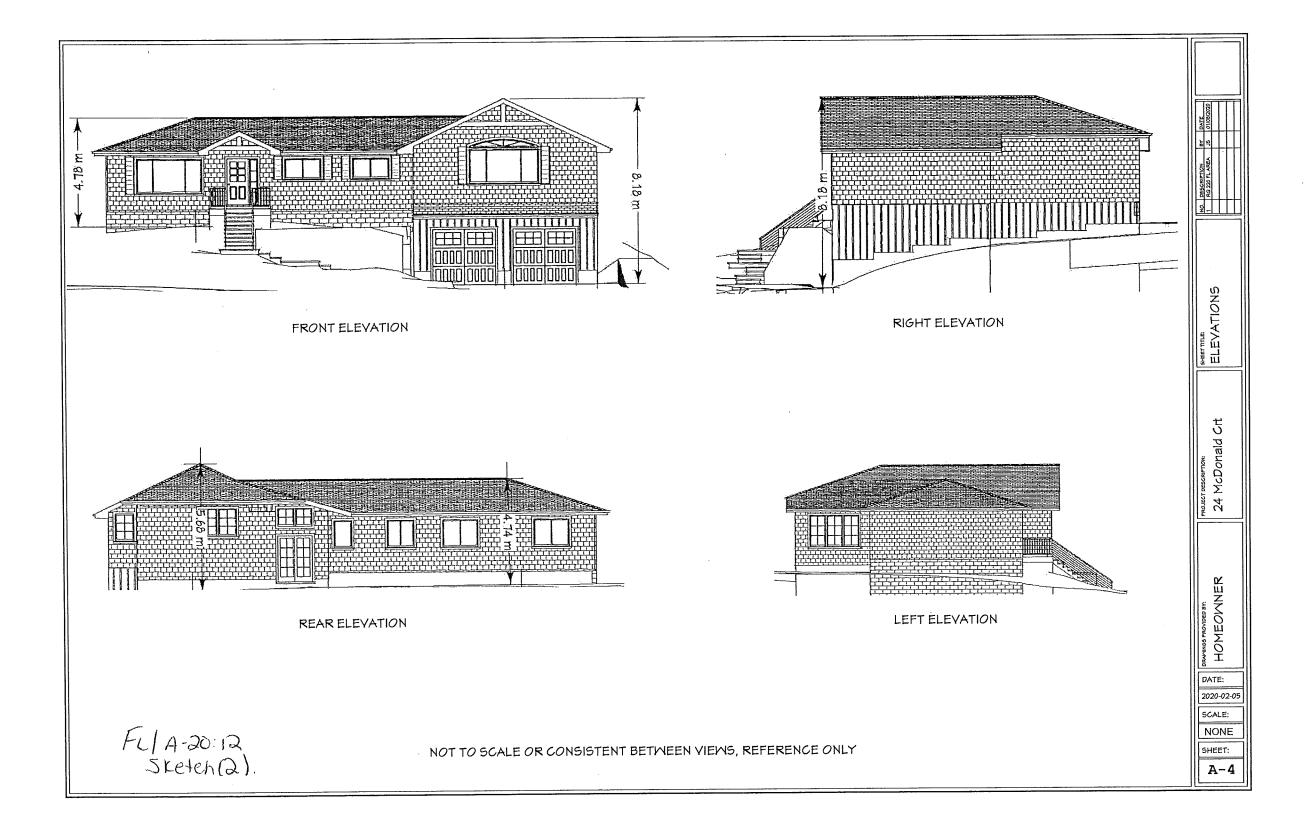

**PROPOSAL:** To permit the construction of a two-storey 113 square metre addition

to the existing single detached dwelling, notwithstanding that;

- 1. A maximum lot coverage of 20 percent shall be permitted, instead of the maximum permitted 15 percent lot coverage.
- 2. A minimum interior side yard of 1.2 metres shall be permitted, instead of the minimum required 3 metre interior side yard.
- 3. A maximum floor space of 220 square metres shall be permitted for one storey, instead of the maximum 182 square metre floor space permitted for one storey.
- 4. An accessory building with a maximum height of 6 metres shall be permitted, instead of the maximum permitted height of 4.6 metres for an accessory building.
- 5. Eaves and gutters shall be permitted to encroach into the required interior side yard a maximum of 0.8 metres, instead of the maximum 0.65 metres that eaves and gutters are permitted to encroach into the required interior side yard.

| 3.10  | former uses on the site or adjacent sites?                                                                                                                                                                   |
|-------|--------------------------------------------------------------------------------------------------------------------------------------------------------------------------------------------------------------|
| 9.11  | Yes No _X Unknown<br>What information did you use to determine the answers to 9.1 to 9.10 above?                                                                                                             |
|       | PARCEL REGISTER.                                                                                                                                                                                             |
|       |                                                                                                                                                                                                              |
| 9.12  | If previous use of property is industrial or commercial or if YES to any of 9.2 to 9.10,                                                                                                                     |
| 0.12  | a previous use inventory showing all former uses of the subject land, or if appropriate, the land adjacent to the subject land, is needed.  RESIDENTIAL USE SINCE                                            |
|       | Is the previous use inventory attached? Yes NoX _ IQ61 - SEE ATTACHED SURVEY AND PARCEL                                                                                                                      |
| ACK   | NOWLEDGEMENT CLAUSE SURVEY AND PARCEL REGISTER                                                                                                                                                               |
| remed | owledge that the City of Hamilton is not responsible for the identification and diation of contamination on the property which is the subject of this Application – by no fits approval to this Application. |
|       | 17,2020                                                                                                                                                                                                      |
| Date  | Signature Property Owner                                                                                                                                                                                     |
|       | <u> </u>                                                                                                                                                                                                     |
| 10.   | Dimensions of lands affected:                                                                                                                                                                                |
|       | Frontage 114.60 ft                                                                                                                                                                                           |
|       | Depth                                                                                                                                                                                                        |
|       | Area 0.345 ACRES                                                                                                                                                                                             |
|       | Width of street 66 Ft LOT TO LOT 45 PER PLAN 1189 ATTACHED                                                                                                                                                   |
| 11.   | Particulars of all buildings and structures on or proposed for the subject lands: (Specify ground floor area, gross floor area, number of stories, width, length, height, etc.)                              |
|       | Existing: SEE ATTACHED. APPROX. 25X45 RUNGALO, 1100 SQFT                                                                                                                                                     |
|       | SINGLE FAMILY HOME; 6x6 WOODEN SHED, 8x12'                                                                                                                                                                   |
|       | METAL SHED.                                                                                                                                                                                                  |
|       | Proposed: 26x42 GARAGE ADDITION WI LIVING SPACE                                                                                                                                                              |
|       | ABOVE, ATTACHED TO EXISTING HOME. SINGLE 15'XZ6'                                                                                                                                                             |
|       | SHED TO REPLACE TWO EXISTING SHEDS.                                                                                                                                                                          |
|       |                                                                                                                                                                                                              |
| 12.   | Location of all buildings and structures on or proposed for the subject lands; (Specify distance from side, rear and front lot lines)                                                                        |
|       | Existing: SEE ATTACHED DRAWINGS                                                                                                                                                                              |
|       |                                                                                                                                                                                                              |
|       |                                                                                                                                                                                                              |
|       | Proposed: SEE ATTACHED DRAWINGS                                                                                                                                                                              |
|       |                                                                                                                                                                                                              |
|       |                                                                                                                                                                                                              |
|       |                                                                                                                                                                                                              |
|       |                                                                                                                                                                                                              |