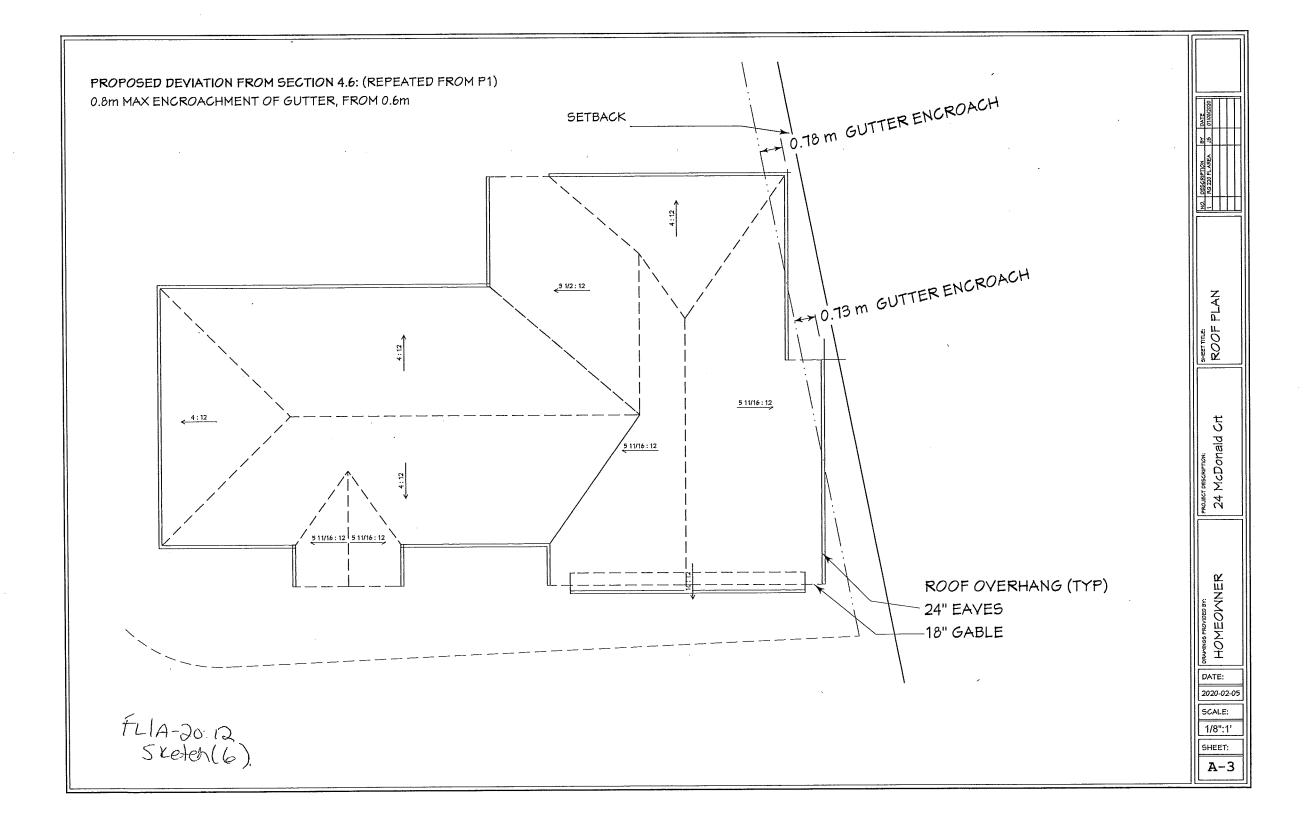

**PROPOSAL:** To permit the construction of a two-storey 113 square metre addition

to the existing single detached dwelling, notwithstanding that;

- 1. A maximum lot coverage of 20 percent shall be permitted, instead of the maximum permitted 15 percent lot coverage.
- 2. A minimum interior side yard of 1.2 metres shall be permitted, instead of the minimum required 3 metre interior side yard.
- 3. A maximum floor space of 220 square metres shall be permitted for one storey, instead of the maximum 182 square metre floor space permitted for one storey.
- 4. An accessory building with a maximum height of 6 metres shall be permitted, instead of the maximum permitted height of 4.6 metres for an accessory building.
- 5. Eaves and gutters shall be permitted to encroach into the required interior side yard a maximum of 0.8 metres, instead of the maximum 0.65 metres that eaves and gutters are permitted to encroach into the required interior side yard.

| 6.  | Nature and extent of relief applied for:  1.2 m SETBACK, FROM 3:M (INNER SIDE YARD)                                                                                                                                                |  |  |  |  |  |
|-----|------------------------------------------------------------------------------------------------------------------------------------------------------------------------------------------------------------------------------------|--|--|--|--|--|
|     | 3in REAR YARD SETBACK, FROM 7.5m                                                                                                                                                                                                   |  |  |  |  |  |
|     | 70% I T COMMENCE TO THE                                                                                                                                                                                                            |  |  |  |  |  |
|     | 20% Lot coverage From 15%. 220 m² 1-STOREY FLOOR SPACE, FROM 184m                                                                                                                                                                  |  |  |  |  |  |
|     | U.Sn. MAX GUTTER ENCROSCHMENT, FROM 0.6m                                                                                                                                                                                           |  |  |  |  |  |
| 7.  | Why it is not possible to comply with the provisions of the By-law?                                                                                                                                                                |  |  |  |  |  |
|     | LOCATION OF EXISTING STRUCTURE IS NOT IDEAL                                                                                                                                                                                        |  |  |  |  |  |
|     | FOR ADDING A DOUBLE CAR-WIDE GARAGE.                                                                                                                                                                                               |  |  |  |  |  |
|     | FLOOR SPACE LIMITATION DOES NOT ACOMMODATE                                                                                                                                                                                         |  |  |  |  |  |
|     |                                                                                                                                                                                                                                    |  |  |  |  |  |
|     | WORKING FROM HOME AND GROWING FAMILY.                                                                                                                                                                                              |  |  |  |  |  |
| 8.  | Legal description of subject lands (registered plan number and lot number or other legal description and where applicable, street and street number):  LT 32 PL 1189; S/T HL 235120 FLAMBURGH  CITY OF MAMILTON 24 MCDONALD COURT. |  |  |  |  |  |
| 9.  | PREVIOUS USE OF PROPERTY                                                                                                                                                                                                           |  |  |  |  |  |
|     | Residential Industrial Commercial                                                                                                                                                                                                  |  |  |  |  |  |
|     | Agricultural Vacant                                                                                                                                                                                                                |  |  |  |  |  |
|     | Other                                                                                                                                                                                                                              |  |  |  |  |  |
|     |                                                                                                                                                                                                                                    |  |  |  |  |  |
| 9.1 | If Industrial or Commercial, specify use                                                                                                                                                                                           |  |  |  |  |  |
| 9.2 | Has the grading of the subject land been changed by adding earth or other material, i.e. has filling occurred?                                                                                                                     |  |  |  |  |  |
|     | Yes No _ <del>X</del> Unknown                                                                                                                                                                                                      |  |  |  |  |  |
| 9.3 | Has a gas station been located on the subject land or adjacent lands at any time?  Yes No _X_ Unknown                                                                                                                              |  |  |  |  |  |
| 9.4 | Has there been petroleum or other fuel stored on the subject land or adjacent lands?                                                                                                                                               |  |  |  |  |  |
|     | Yes No X Unknown                                                                                                                                                                                                                   |  |  |  |  |  |
| 9.5 | Are there or have there ever been underground storage tanks or buried waste on the subject land or adjacent lands?  RESIDENTIAL SERTIC                                                                                             |  |  |  |  |  |
|     | Yes X No Unknown                                                                                                                                                                                                                   |  |  |  |  |  |
| 9.6 | Have the lands or adjacent lands ever been used as an agricultural operation where cyanide products may have been used as pesticides and/or sewage sludge was applied to the lands?                                                |  |  |  |  |  |
|     | Yes No <u>X</u> Unknown                                                                                                                                                                                                            |  |  |  |  |  |
| 9.7 | Have the lands or adjacent lands ever been used as a weapon firing range?                                                                                                                                                          |  |  |  |  |  |
|     | Yes No _X_ Unknown                                                                                                                                                                                                                 |  |  |  |  |  |
| 9.8 | Is the nearest boundary line of the application within 500 metres (1,640 feet) of the fill area of an operational/non-operational landfill or dump?                                                                                |  |  |  |  |  |
|     | Yes No 🔀 Unknown                                                                                                                                                                                                                   |  |  |  |  |  |
| 9.9 | If there are existing or previously existing buildings, are there any building materials remaining on site which are potentially hazardous to public health (eg. asbestos, PCB's)?                                                 |  |  |  |  |  |
|     | Yes No 🗶 Unknown                                                                                                                                                                                                                   |  |  |  |  |  |