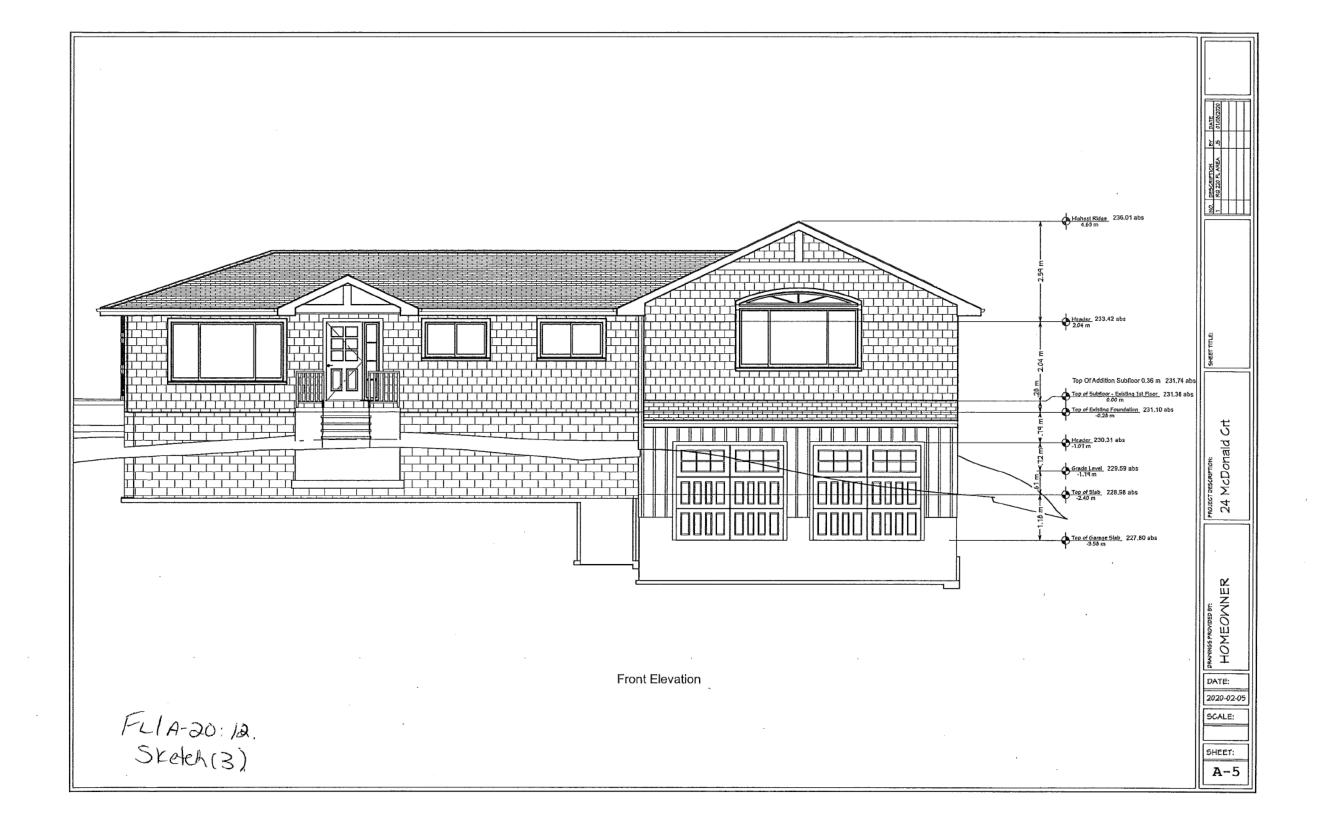

**PROPOSAL:** To permit the construction of a two-storey 113 square metre addition

to the existing single detached dwelling, notwithstanding that;

- 1. A maximum lot coverage of 20 percent shall be permitted, instead of the maximum permitted 15 percent lot coverage.
- 2. A minimum interior side yard of 1.2 metres shall be permitted, instead of the minimum required 3 metre interior side yard.
- 3. A maximum floor space of 220 square metres shall be permitted for one storey, instead of the maximum 182 square metre floor space permitted for one storey.
- 4. An accessory building with a maximum height of 6 metres shall be permitted, instead of the maximum permitted height of 4.6 metres for an accessory building.
- 5. Eaves and gutters shall be permitted to encroach into the required interior side yard a maximum of 0.8 metres, instead of the maximum 0.65 metres that eaves and gutters are permitted to encroach into the required interior side yard.

| 3.10  | former uses on the site or adjacent sites?                                                                                                                                                                   |
|-------|--------------------------------------------------------------------------------------------------------------------------------------------------------------------------------------------------------------|
| 9.11  | Yes No _X Unknown<br>What information did you use to determine the answers to 9.1 to 9.10 above?                                                                                                             |
|       | PARCEL REGISTER.                                                                                                                                                                                             |
|       |                                                                                                                                                                                                              |
| 9.12  | If previous use of property is industrial or commercial or if YES to any of 9.2 to 9.10,                                                                                                                     |
| 0.12  | a previous use inventory showing all former uses of the subject land, or if appropriate, the land adjacent to the subject land, is needed.  RESIDENTIAL USE SINCE                                            |
|       | Is the previous use inventory attached? Yes NoX _ IQ61 - SEE ATTACHED SURVEY AND PARCEL                                                                                                                      |
| ACK   | NOWLEDGEMENT CLAUSE SURVEY AND PARCEL REGISTER                                                                                                                                                               |
| remed | owledge that the City of Hamilton is not responsible for the identification and diation of contamination on the property which is the subject of this Application – by no fits approval to this Application. |
|       | 17,2020                                                                                                                                                                                                      |
| Date  | Signature Property Owner                                                                                                                                                                                     |
|       | <u> </u>                                                                                                                                                                                                     |
| 10.   | Dimensions of lands affected:                                                                                                                                                                                |
|       | Frontage 114.60 ft                                                                                                                                                                                           |
|       | Depth                                                                                                                                                                                                        |
|       | Area 0.345 ACRES                                                                                                                                                                                             |
|       | Width of street 66 Ft LOT TO LOT 45 PER PLAN 1189 ATTACHED                                                                                                                                                   |
| 11.   | Particulars of all buildings and structures on or proposed for the subject lands: (Specify ground floor area, gross floor area, number of stories, width, length, height, etc.)                              |
|       | Existing: SEE ATTACHED. APPROX. 25X45 RUNGALO, 1100 SQFT                                                                                                                                                     |
|       | SINGLE FAMILY HOME; 6x6 WOODEN SHED, 8x12'                                                                                                                                                                   |
|       | METAL SHED.                                                                                                                                                                                                  |
|       | Proposed: 26x42 GARAGE ADDITION WI LIVING SPACE                                                                                                                                                              |
|       | ABOVE, ATTACHED TO EXISTING HOME. SINGLE 15'XZ6'                                                                                                                                                             |
|       | SHED TO REPLACE TWO EXISTING SHEDS.                                                                                                                                                                          |
|       |                                                                                                                                                                                                              |
| 12.   | Location of all buildings and structures on or proposed for the subject lands; (Specify distance from side, rear and front lot lines)                                                                        |
|       | Existing: SEE ATTACHED DRAWINGS                                                                                                                                                                              |
|       |                                                                                                                                                                                                              |
|       |                                                                                                                                                                                                              |
|       | Proposed: SEE ATTACHED DRAWINGS                                                                                                                                                                              |
|       |                                                                                                                                                                                                              |
|       |                                                                                                                                                                                                              |
|       |                                                                                                                                                                                                              |
|       |                                                                                                                                                                                                              |