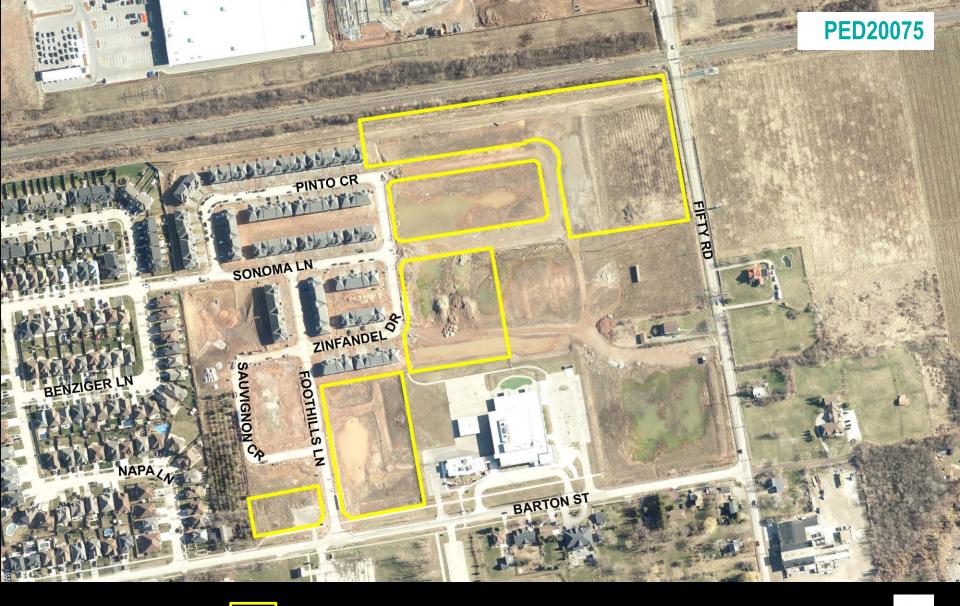

#### PED20075 Appendix C

#### PLANNING & ECONOMIC DEVELOPMENT DEPARTMENT

Subject lands from Barton Street also subject to DA-18-192

Lands to the South existing dwellings

Lands to the South, Winona Park

Lands to the west on Barton Street, existing dwellings