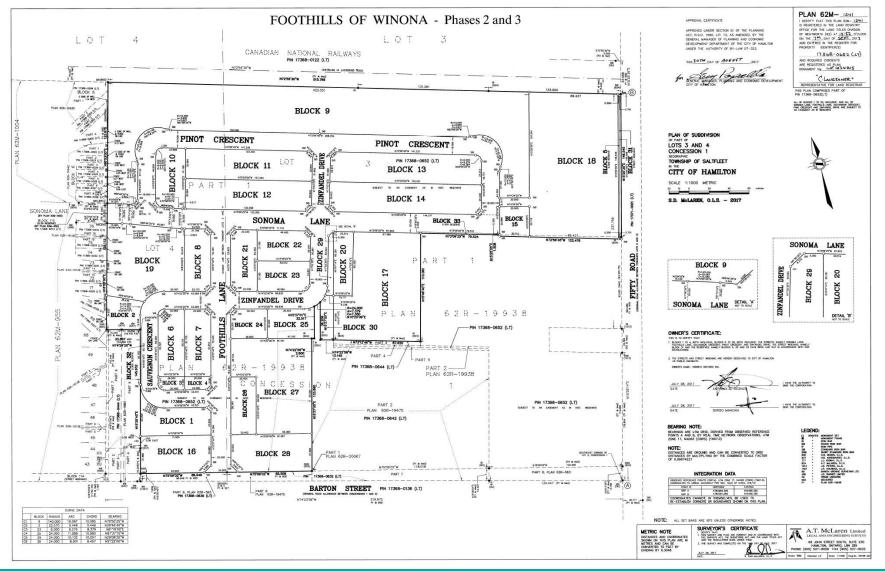

Presented by: Melanie Schneider

SUBJECT PROPERTY

Foothills of Winona, Phase 2 and 3, Stoney Creek