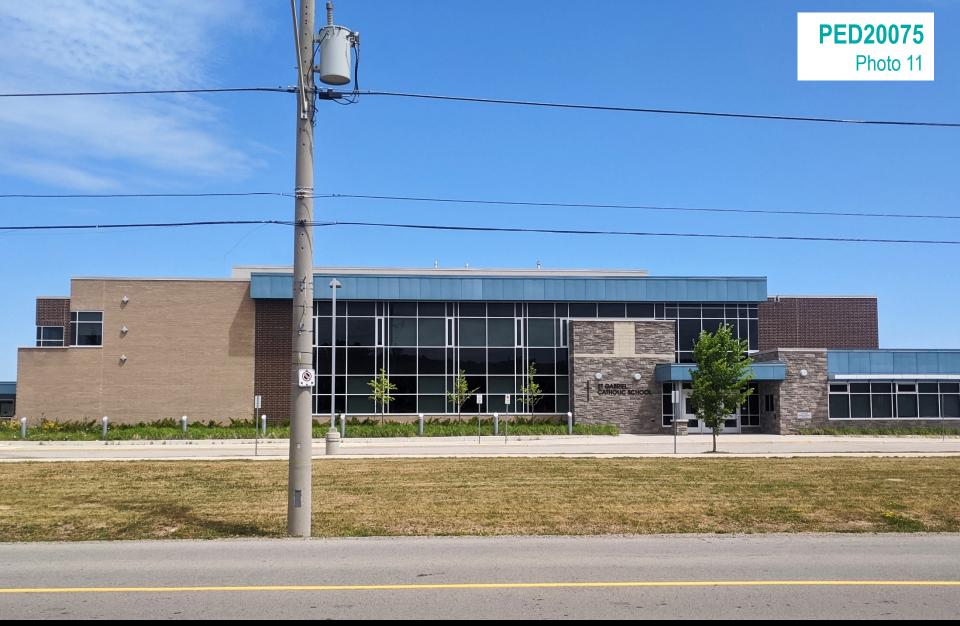

#### Subject lands on Foothills Lane looking to the East, existing Catholic School

Existing school adjacent to subject lands

Lands to the East off Fifty Road