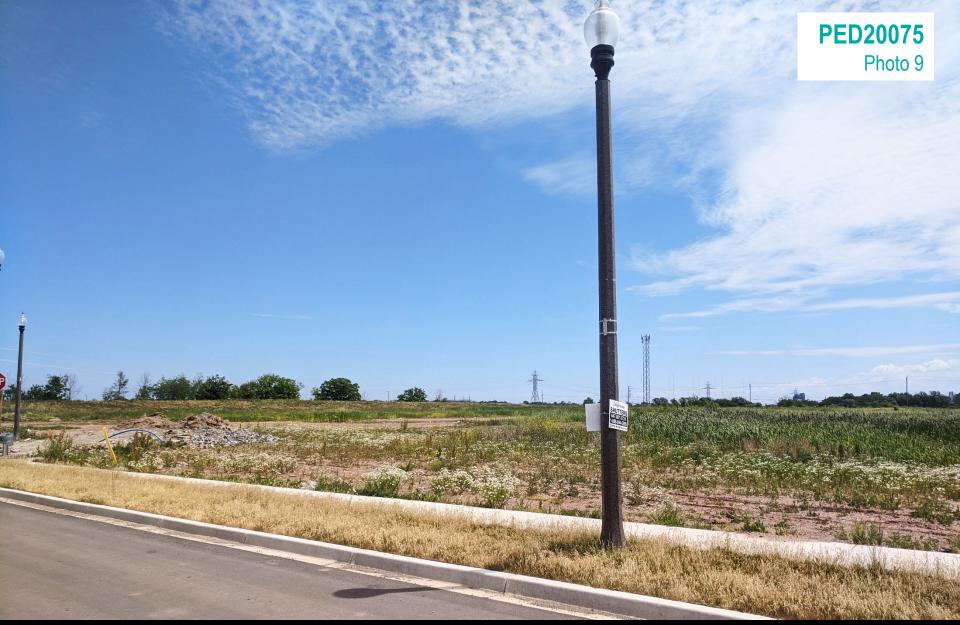

oothills Lane, 40 Zinfandel Drive, and Blocks 13, 14, 18 and part of Block 9 of Registered Plan 62M-1241, Stoney Creek

Presented by: Melanie Schneider











SUBJECT PROPERTY

Foothills of Winona, Phase 2 and 3, Stoney Creek



#### PED20075 Appendix C



#### PLANNING & ECONOMIC DEVELOPMENT DEPARTMENT



Subject lands from Barton Street also subject to DA-18-192





Lands to the South existing dwellings





Lands to the South, Winona Park





Lands to the west on Barton Street, existing dwellings





Earlier Phase of Foothills of Winona Subdivision to the west





Existing streetscape on Zinfandel Drive similar to proposed development





Existing Streetscape on Pinot Crescent, west of lands affected by Application





#### Northerly limit of subject lands, CN tracks ahead





Subject lands, Block subject to DA-19-044





#### Subject lands on Foothills Lane looking to the East, existing Catholic School





Existing school adjacent to subject lands





Lands to the East off Fifty Road





#### Lands to the east outside of Urban Boundary





## THANK YOU FOR ATTENDING

#### THE CITY OF HAMILTON PLANNING COMMITTEE

PLANNING & ECONOMIC DEVELOPMENT DEPARTMENT