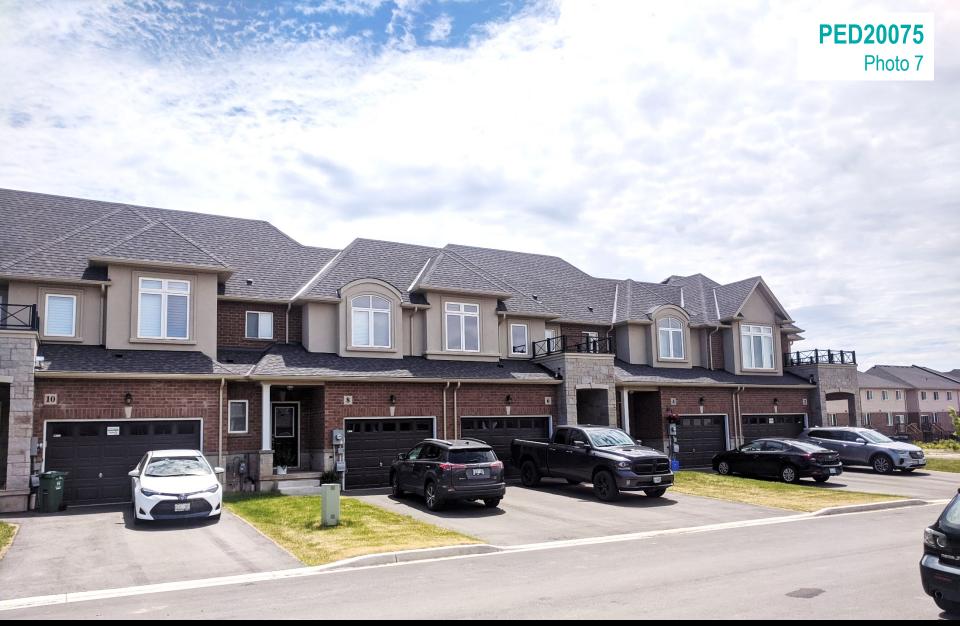

Earlier Phase of Foothills of Winona Subdivision to the west

Existing streetscape on Zinfandel Drive similar to proposed development

Existing Streetscape on Pinot Crescent, west of lands affected by Application