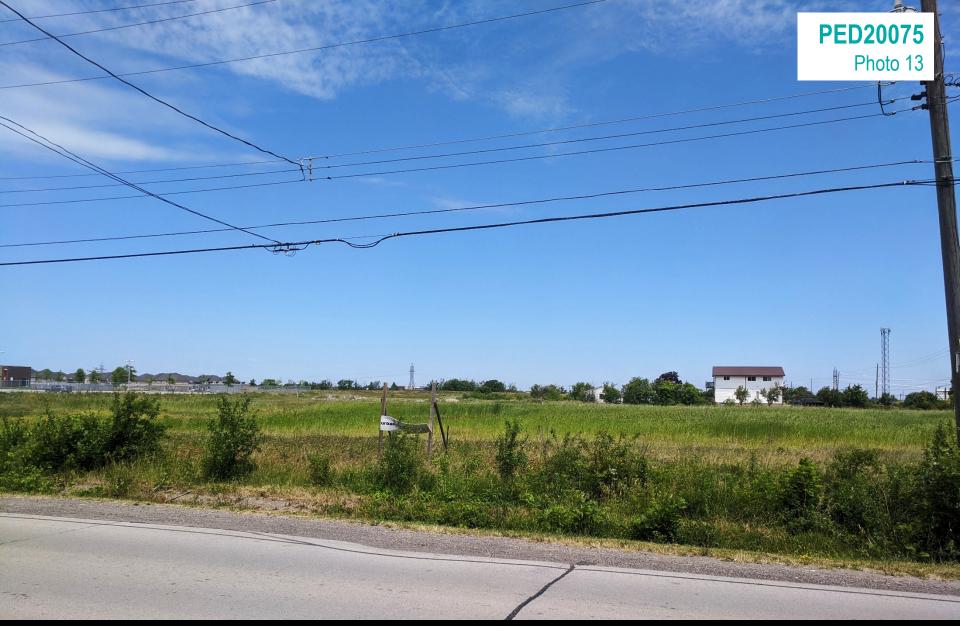

ney Creek



#### PED20075 Appendix C



#### PLANNING & ECONOMIC DEVELOPMENT DEPARTMENT



Subject lands from Barton Street also subject to DA-18-192





Lands to the South existing dwellings





Lands to the South, Winona Park





Lands to the west on Barton Street, existing dwellings





Earlier Phase of Foothills of Winona Subdivision to the west





Existing streetscape on Zinfandel Drive similar to proposed development





Existing Streetscape on Pinot Crescent, west of lands affected by Application





#### Northerly limit of subject lands, CN tracks ahead





Subject lands, Block subject to DA-19-044





#### Subject lands on Foothills Lane looking to the East, existing Catholic School





Existing school adjacent to subject lands





Lands to the East off Fifty Road





#### Lands to the east outside of Urban Boundary





## THANK YOU FOR ATTENDING

#### THE CITY OF HAMILTON PLANNING COMMITTEE

PLANNING & ECONOMIC DEVELOPMENT DEPARTMENT