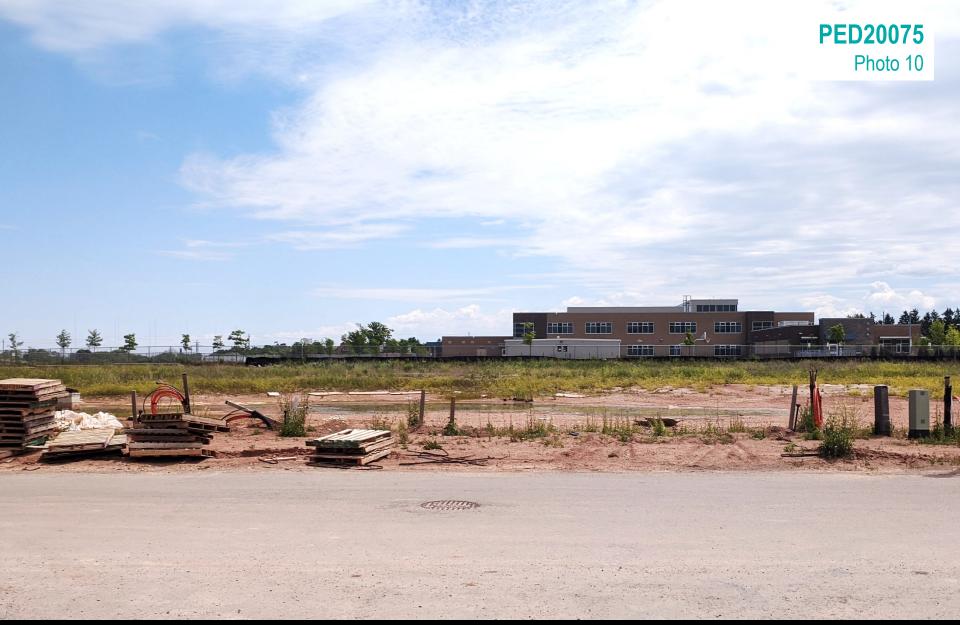

#### Subject lands on Foothills Lane looking to the East, existing Catholic School

Existing school adjacent to subject lands

Lands to the East off Fifty Road