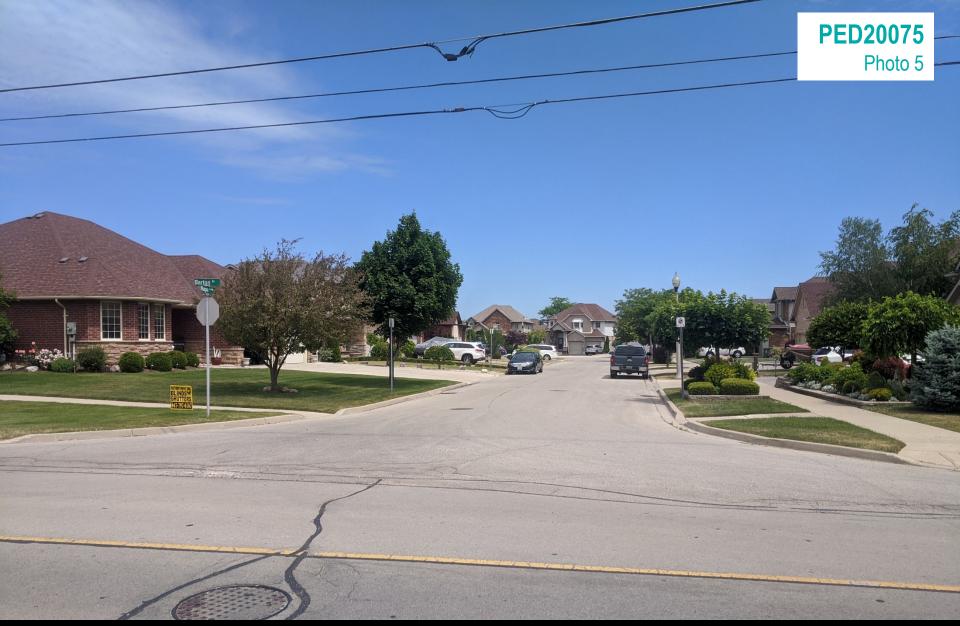

Earlier Phase of Foothills of Winona Subdivision to the west

Existing streetscape on Zinfandel Drive similar to proposed development

Existing Streetscape on Pinot Crescent, west of lands affected by Application