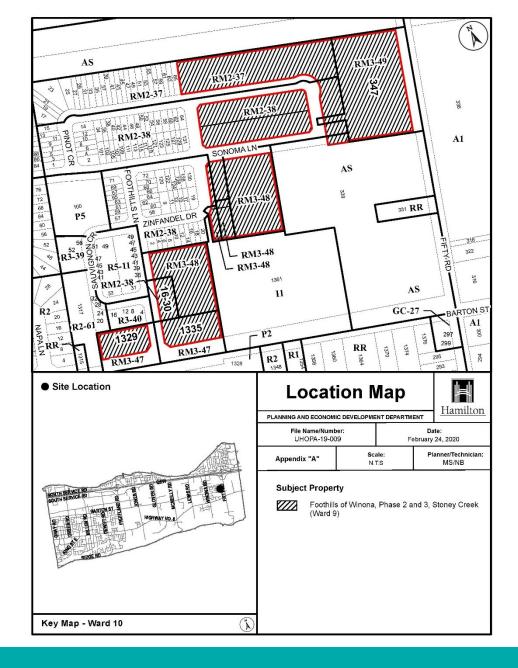

### PED20075 - (UHOPA-19-009)

Application to Amend the Urban Hamilton Official Plan for Lands Located at 1329 and 1335 Barton Street, 339 and 347 Fifty Road, 16 to 30 Foothills Lane, 40 Zinfandel Drive, and Blocks 13, 14, 18 and part of Block 9 of Registered Plan 62M-1241, Stoney Creek

Presented by: Melanie Schneider

SUBJECT PROPERTY

Foothills of Winona, Phase 2 and 3, Stoney Creek