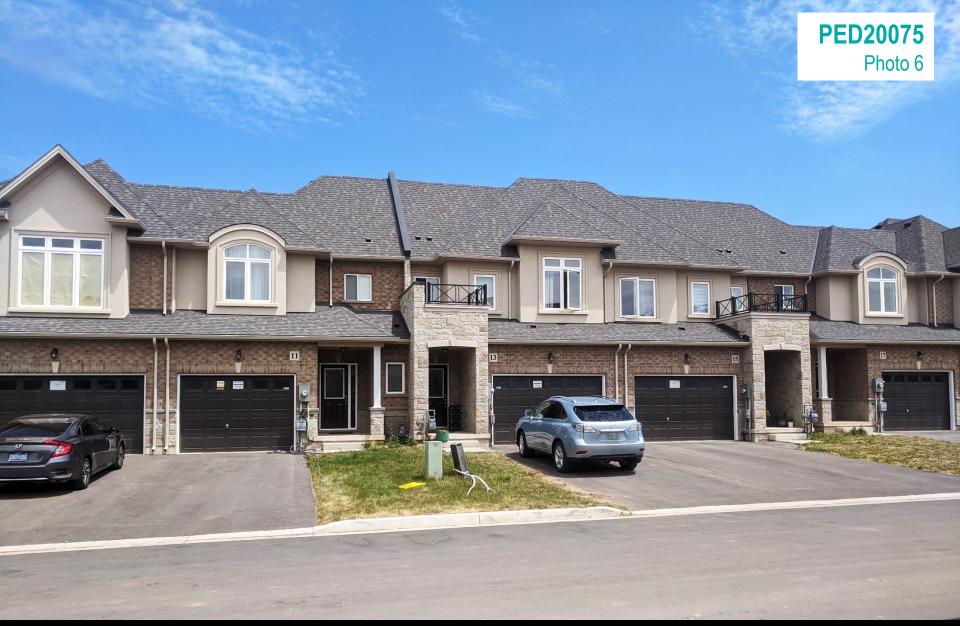

Earlier Phase of Foothills of Winona Subdivision to the west

Existing streetscape on Zinfandel Drive similar to proposed development

Existing Streetscape on Pinot Crescent, west of lands affected by Application