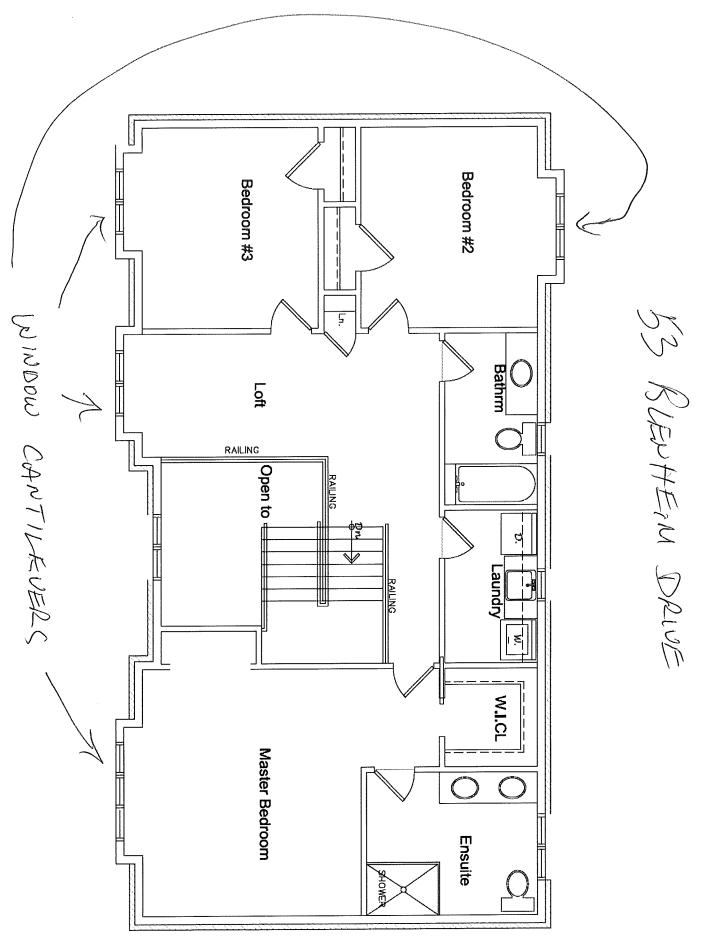

PROPOSAL: To accommodate cantlevered bump-outs along the front facade and

rear wall for a two (2) storey dwelling under construction

notwithstanding that:

1. The minimum front yard shall be 2.3 metres instead of the minimum required 2.6 metres