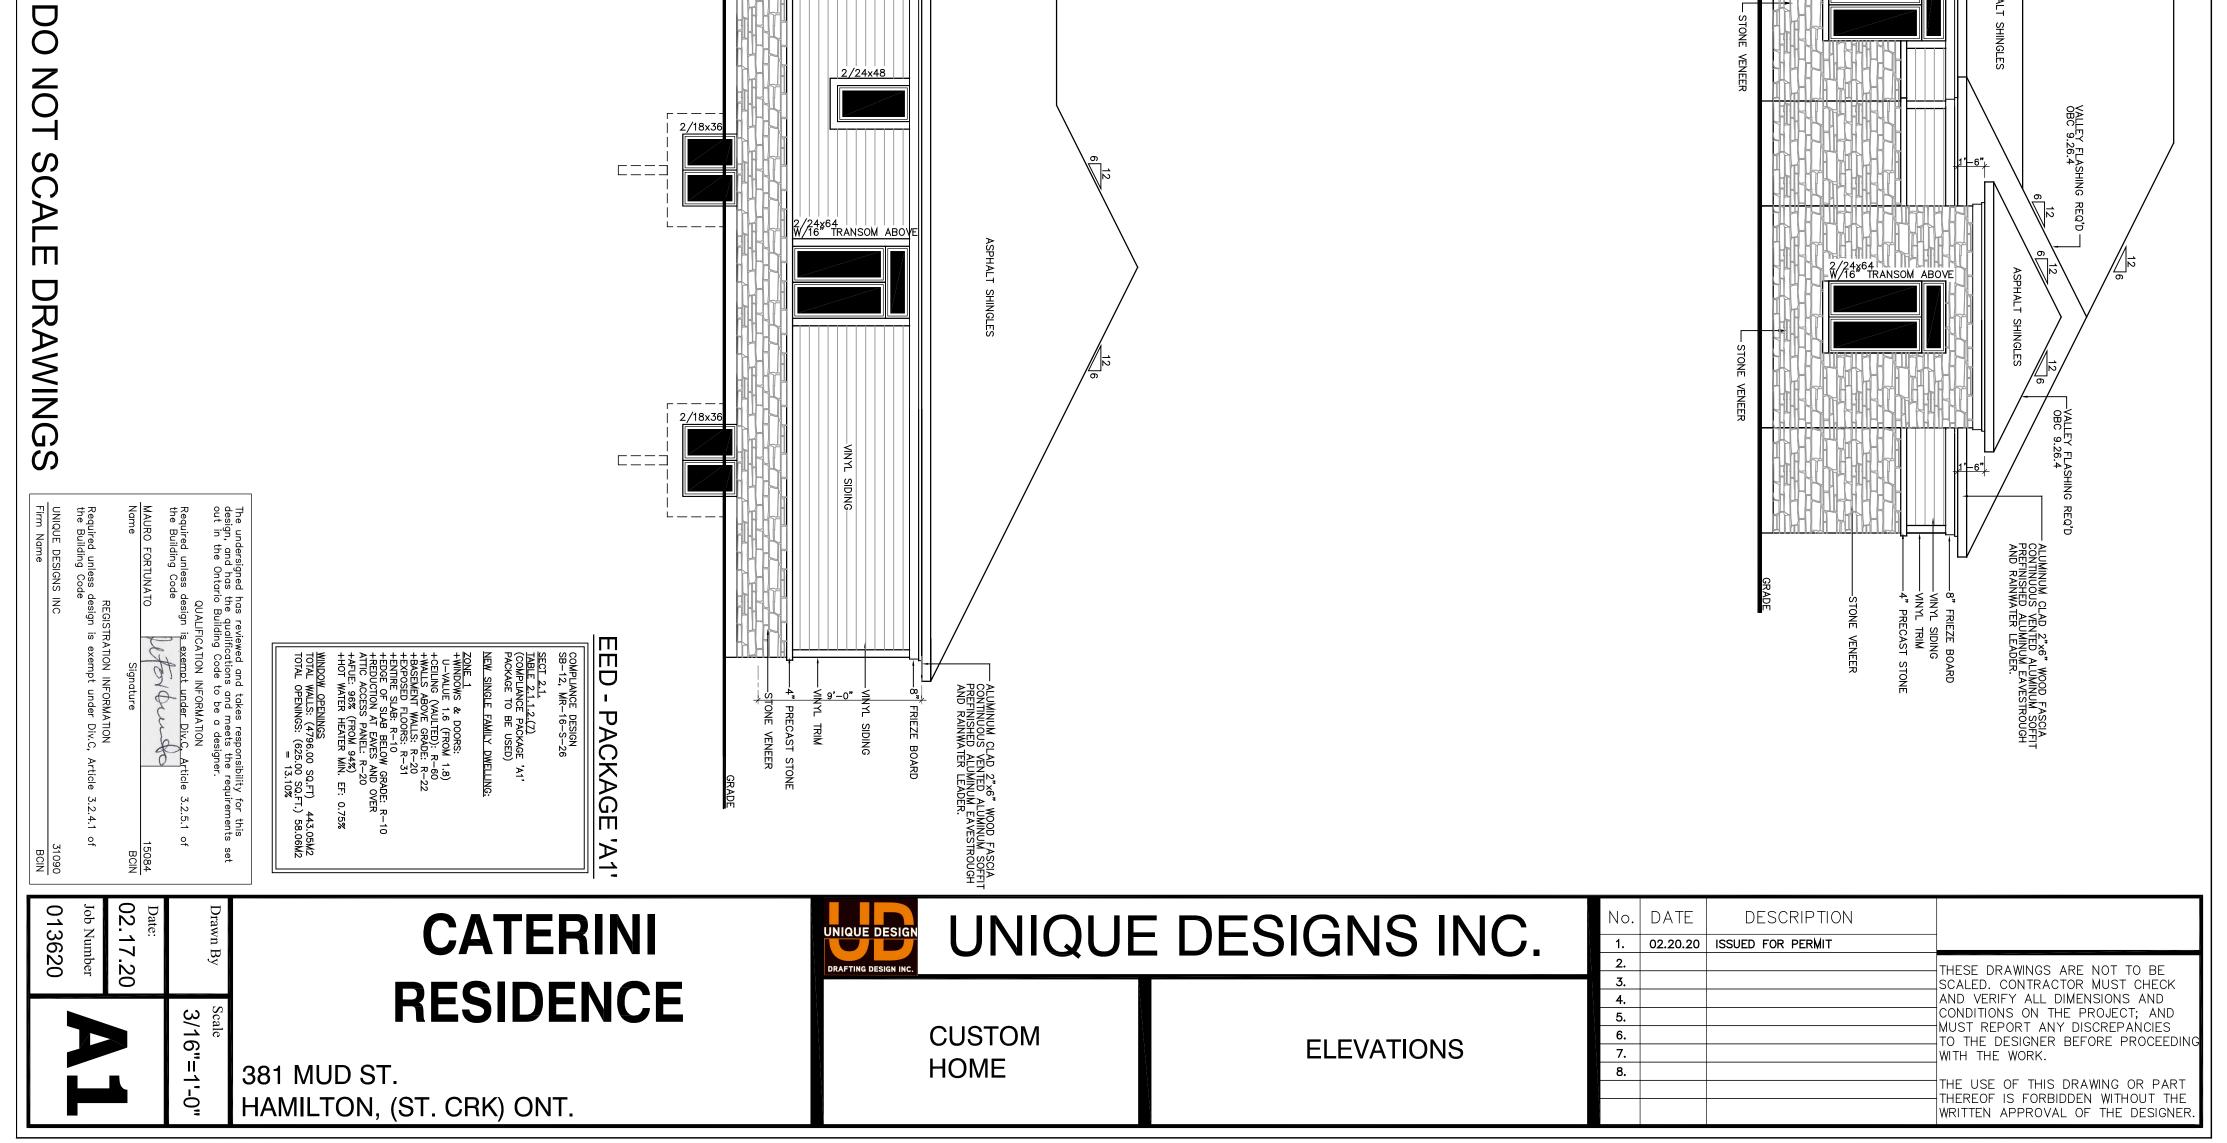

**ZONING:** S1 (Settlement Residential) district

**PROPOSAL:** To permit the construction of a new Single Detached Dwelling and a 12.192m (40'0") x 18.288m (60'0") one (1) storey accessory building which includes a 4.572m (15'0") x 18.288m (60'0") roofed-over porch (covered patio) notwithstanding that:

- 1. A minimum easterly side yard of 1.2m shall be provided for the proposed single detached dwelling instead of the minimum required side yard of 3.0m.
- 2. A maximum parking space size shall not be required instead of the existing regulation requiring a maximum parking space size of 3.0m wide x 6.0m long.
- 3. A maximum accessory building lot coverage of 223m<sup>2</sup> shall be permitted for all accessory buildings instead of the maximum lot coverage of 97m<sup>2</sup> for all accessory buildings.
- 4. A maximum accessory building height of 7.8m shall be permitted and a maximum height of 5.5m shall be permitted to the underside of any fascia eaves, overhang or the lower ends of the roof joists, rafters or trusses for the proposed accessory building instead of the requirement that buildings accessory to a residential use shall have a maximum building height of 5.0 metres and the maximum height of the underside of any fascia eaves, overhang or the lower ends of the roof joists, rafters or trusses for the underside of any fascia eaves, overhang height of 5.0 metres and the maximum height of the underside of any fascia eaves, overhang or the lower ends of the roof joists, rafters or trusses shall be 3.0 metres.