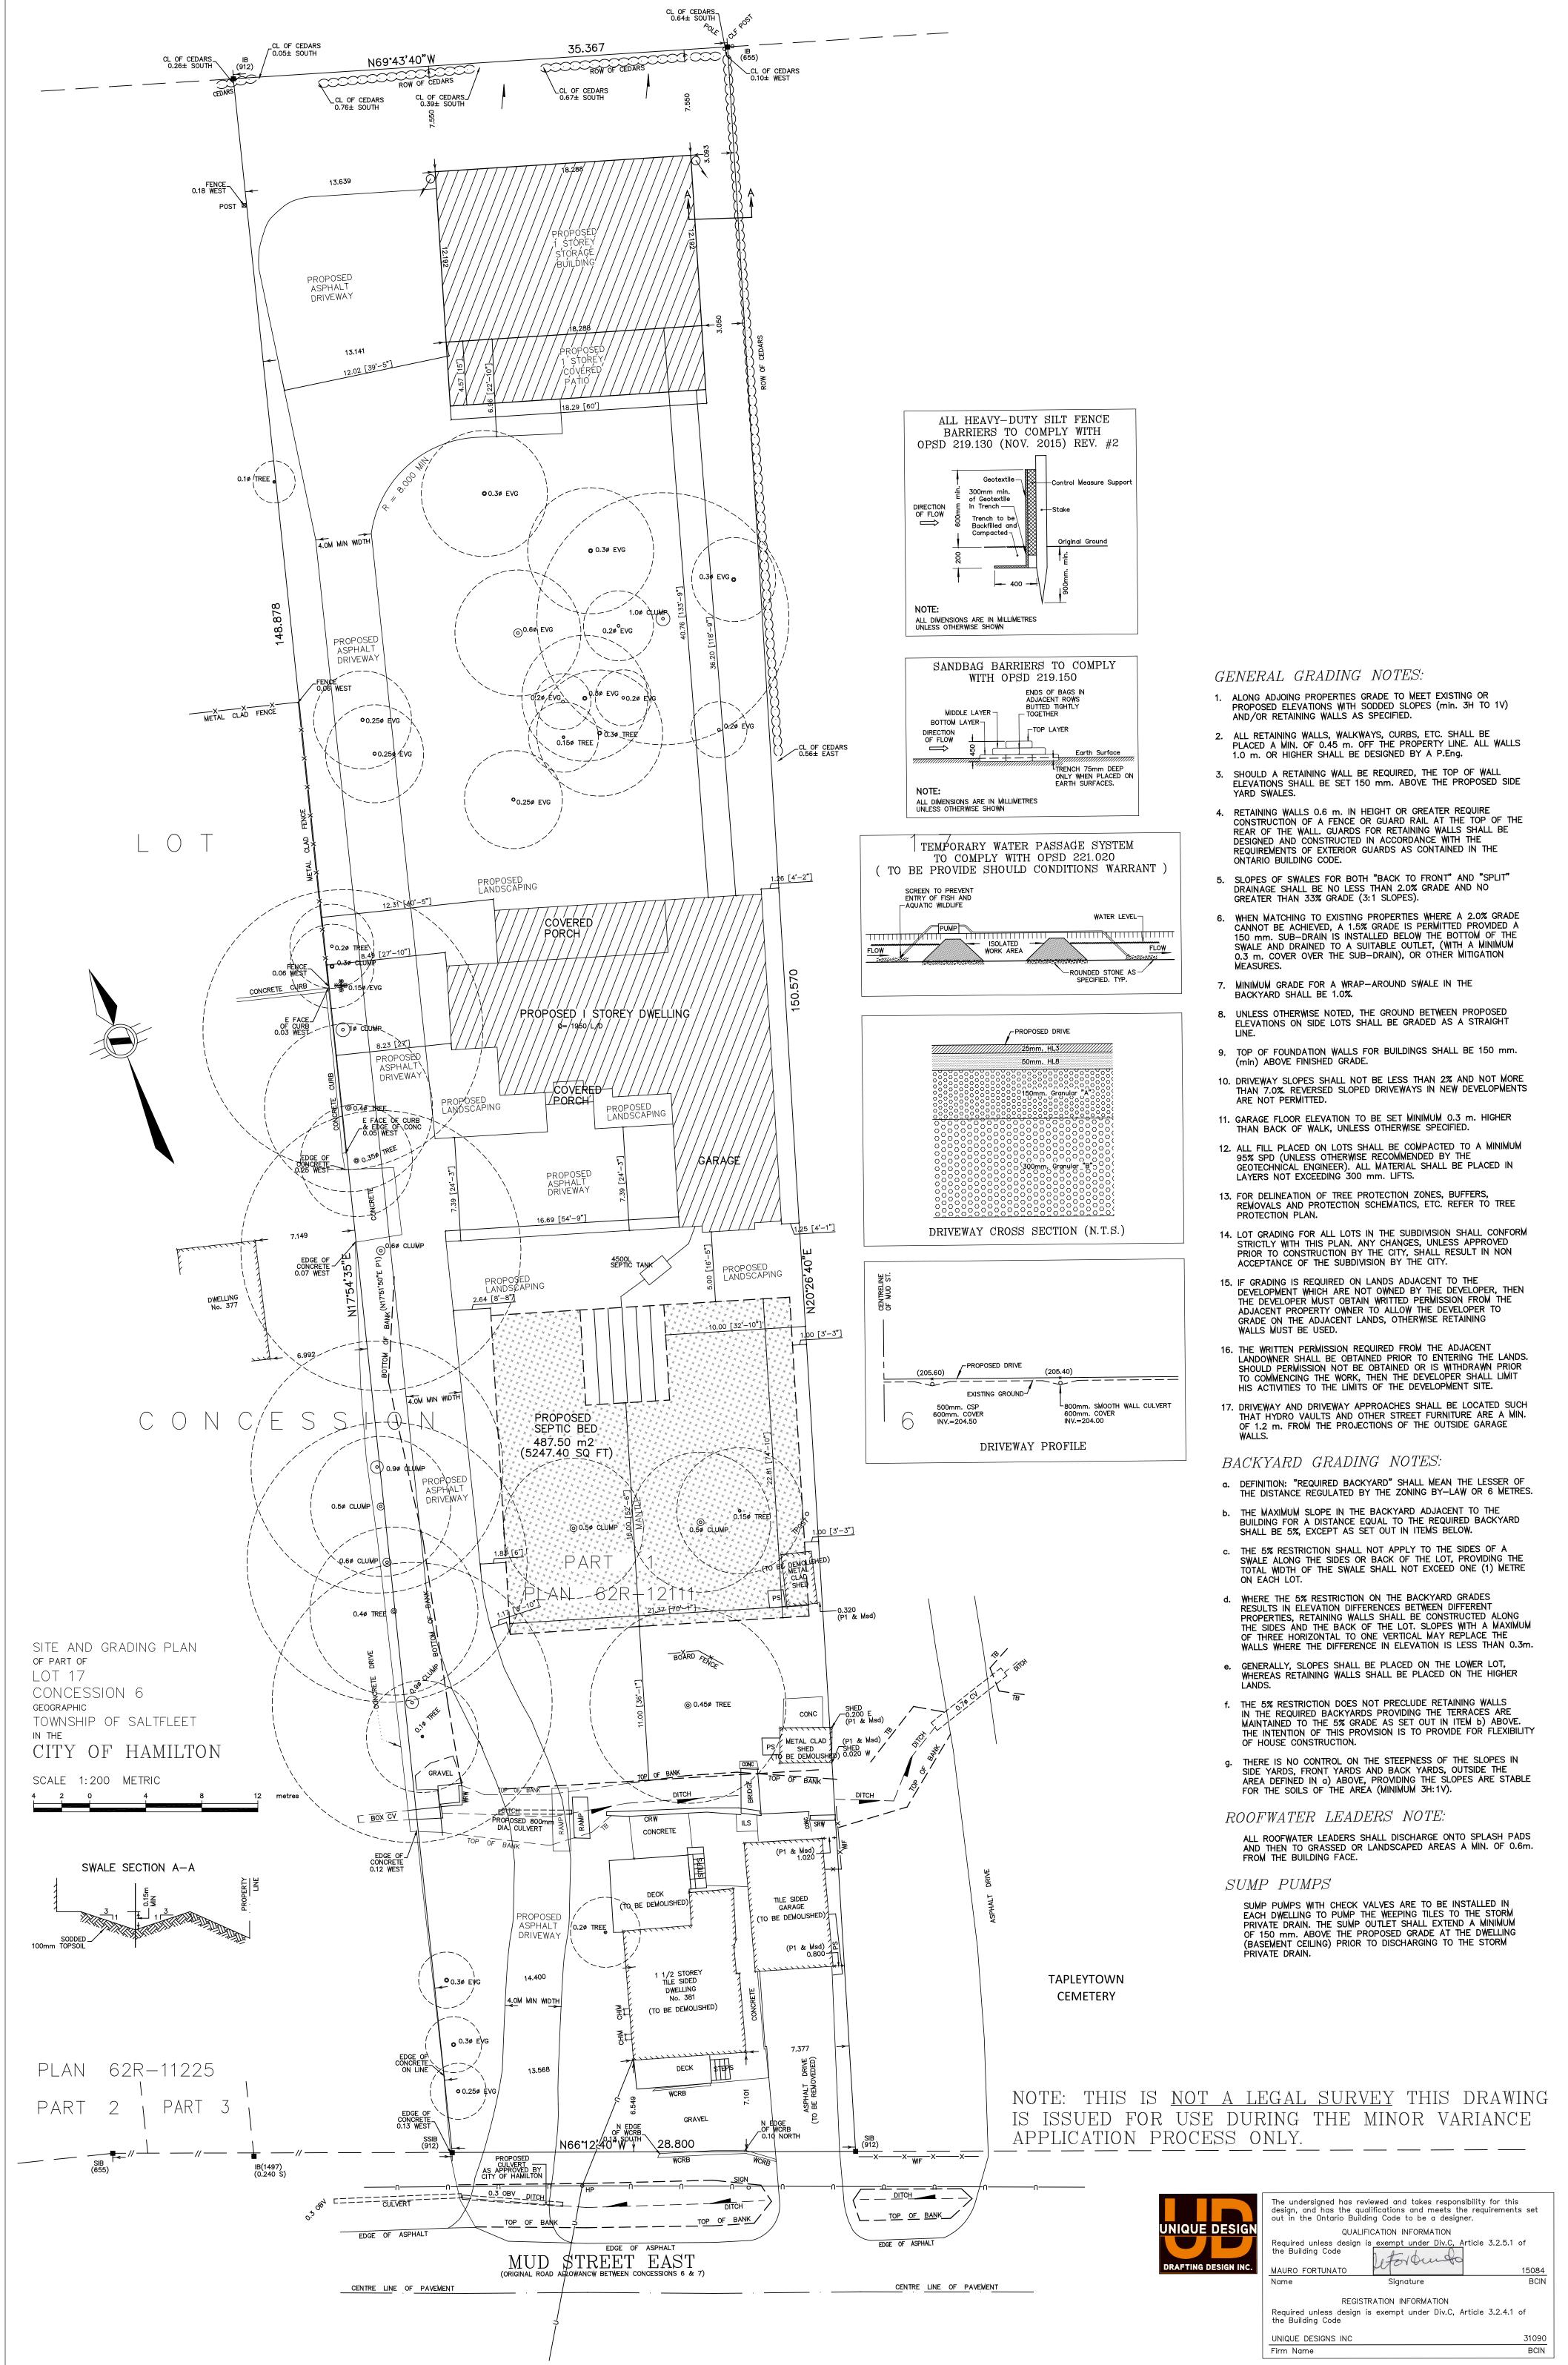

#### APPLICATION NO.: SC/A-20:130

APPLICANTS: Owner: Mary & Pasquale Caterini Agent: Alfonso Alaimo

SUBJECT PROPERTY: Municipal address 381 Mud St. E., Stoney Creek

**ZONING BY-LAW:** Zoning By-law 05-200, as Amended

**ZONING:** S1 (Settlement Residential) district

**PROPOSAL:** To permit the construction of a new Single Detached Dwelling and a 12.192m (40'0") x 18.288m (60'0") one (1) storey accessory building which includes a 4.572m (15'0") x 18.288m (60'0") roofed-over porch (covered patio) notwithstanding that:

- 1. A minimum easterly side yard of 1.2m shall be provided for the proposed single detached dwelling instead of the minimum required side yard of 3.0m.
- 2. A maximum parking space size shall not be required instead of the existing regulation requiring a maximum parking space size of 3.0m wide x 6.0m long.
- 3. A maximum accessory building lot coverage of 223m<sup>2</sup> shall be permitted for all accessory buildings instead of the maximum lot coverage of 97m<sup>2</sup> for all accessory buildings.
- 4. A maximum accessory building height of 7.8m shall be permitted and a maximum height of 5.5m shall be permitted to the underside of any fascia eaves, overhang or the lower ends of the roof joists, rafters or trusses for the proposed accessory building instead of the requirement that buildings accessory to a residential use shall have a maximum building height of 5.0 metres and the maximum height of the underside of any fascia eaves, overhang or the lower ends of the roof joists, rafters or trusses for the underside of any fascia eaves, overhang height of 5.0 metres and the maximum height of the underside of any fascia eaves, overhang or the lower ends of the roof joists, rafters or trusses shall be 3.0 metres.

#### NOTE:

- i) Pursuant to Variance # 3 above, the roofed-over porch (covered patio) attached to the 40' x 60' accessory building is not included in the lot coverage determination.
- Pursuant to Variance # 3 above, the Agent has indicated that the existing dwelling, existing detached garage and existing two sheds are intended to be demolished once the proposed single detached dwelling and 40' x 60' detached garage are constructed. If the existing detached garage and existing two sheds are not demolished, a further variance shall be required as the total lot coverage for all accessory buildings will exceed 223m<sup>2</sup>.
- iii) The Agent has indicated that the existing driveway is to be removed with demolition of the existing dwelling, existing detached garage and existing two sheds. If this driveway is not removed, a further variance shall be necessary in order to allow two (2) driveways as a maximum of one (1) driveway is permitted.

iv) The Agent has indicated that the proposed accessory building will be used for residential purposes only. The accessory building shall not be used for commercial or industrial uses or for human habitation.