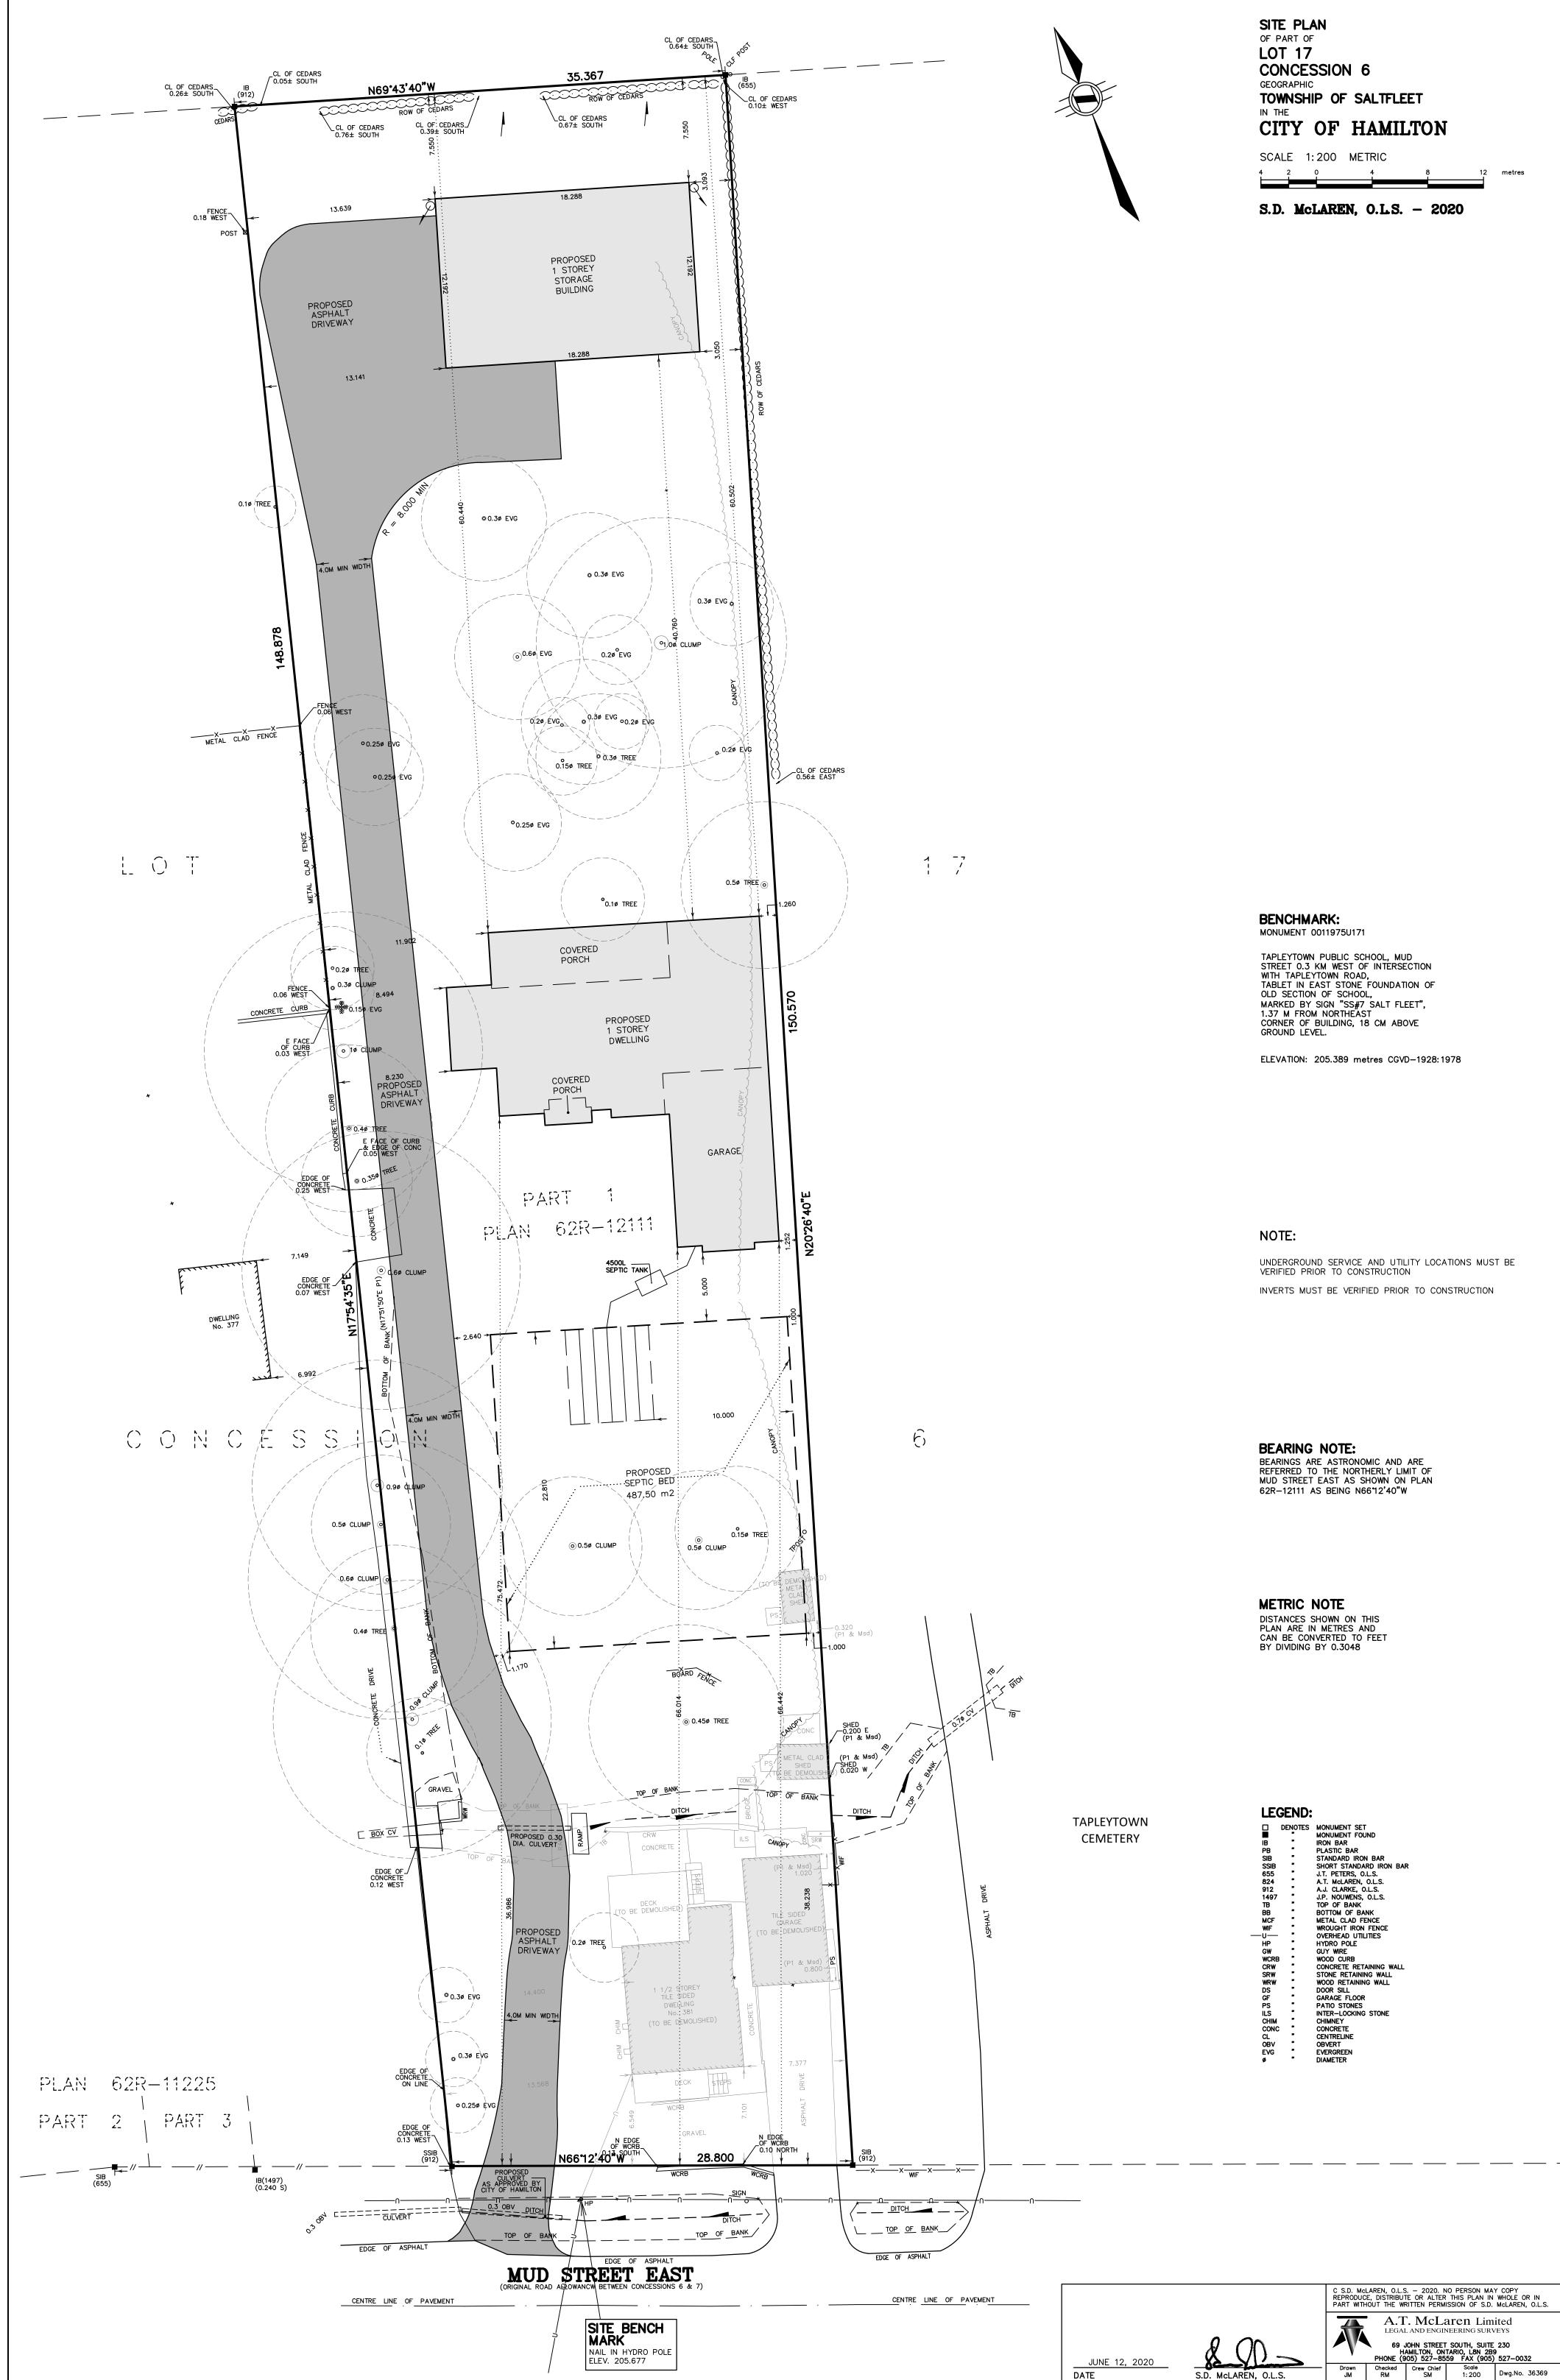

#### APPLICATION NO.: SC/A-20:130

APPLICANTS: Owner: Mary & Pasquale Caterini Agent: Alfonso Alaimo

SUBJECT PROPERTY: Municipal address 381 Mud St. E., Stoney Creek

**ZONING BY-LAW:** Zoning By-law 05-200, as Amended

**ZONING:** S1 (Settlement Residential) district

**PROPOSAL:** To permit the construction of a new Single Detached Dwelling and a 12.192m (40'0") x 18.288m (60'0") one (1) storey accessory building which includes a 4.572m (15'0") x 18.288m (60'0") roofed-over porch (covered patio) notwithstanding that:

- 1. A minimum easterly side yard of 1.2m shall be provided for the proposed single detached dwelling instead of the minimum required side yard of 3.0m.
- 2. A maximum parking space size shall not be required instead of the existing regulation requiring a maximum parking space size of 3.0m wide x 6.0m long.
- 3. A maximum accessory building lot coverage of 223m<sup>2</sup> shall be permitted for all accessory buildings instead of the maximum lot coverage of 97m<sup>2</sup> for all accessory buildings.
- 4. A maximum accessory building height of 7.8m shall be permitted and a maximum height of 5.5m shall be permitted to the underside of any fascia eaves, overhang or the lower ends of the roof joists, rafters or trusses for the proposed accessory building instead of the requirement that buildings accessory to a residential use shall have a maximum building height of 5.0 metres and the maximum height of the underside of any fascia eaves, overhang or the lower ends of the roof joists, rafters or trusses for the underside of any fascia eaves, overhang height of 5.0 metres and the maximum height of the underside of any fascia eaves, overhang or the lower ends of the roof joists, rafters or trusses shall be 3.0 metres.

#### NOTE:

- i) Pursuant to Variance # 3 above, the roofed-over porch (covered patio) attached to the 40' x 60' accessory building is not included in the lot coverage determination.
- Pursuant to Variance # 3 above, the Agent has indicated that the existing dwelling, existing detached garage and existing two sheds are intended to be demolished once the proposed single detached dwelling and 40' x 60' detached garage are constructed. If the existing detached garage and existing two sheds are not demolished, a further variance shall be required as the total lot coverage for all accessory buildings will exceed 223m<sup>2</sup>.
- iii) The Agent has indicated that the existing driveway is to be removed with demolition of the existing dwelling, existing detached garage and existing two sheds. If this driveway is not removed, a further variance shall be necessary in order to allow two (2) driveways as a maximum of one (1) driveway is permitted.

iv) The Agent has indicated that the proposed accessory building will be used for residential purposes only. The accessory building shall not be used for commercial or industrial uses or for human habitation.