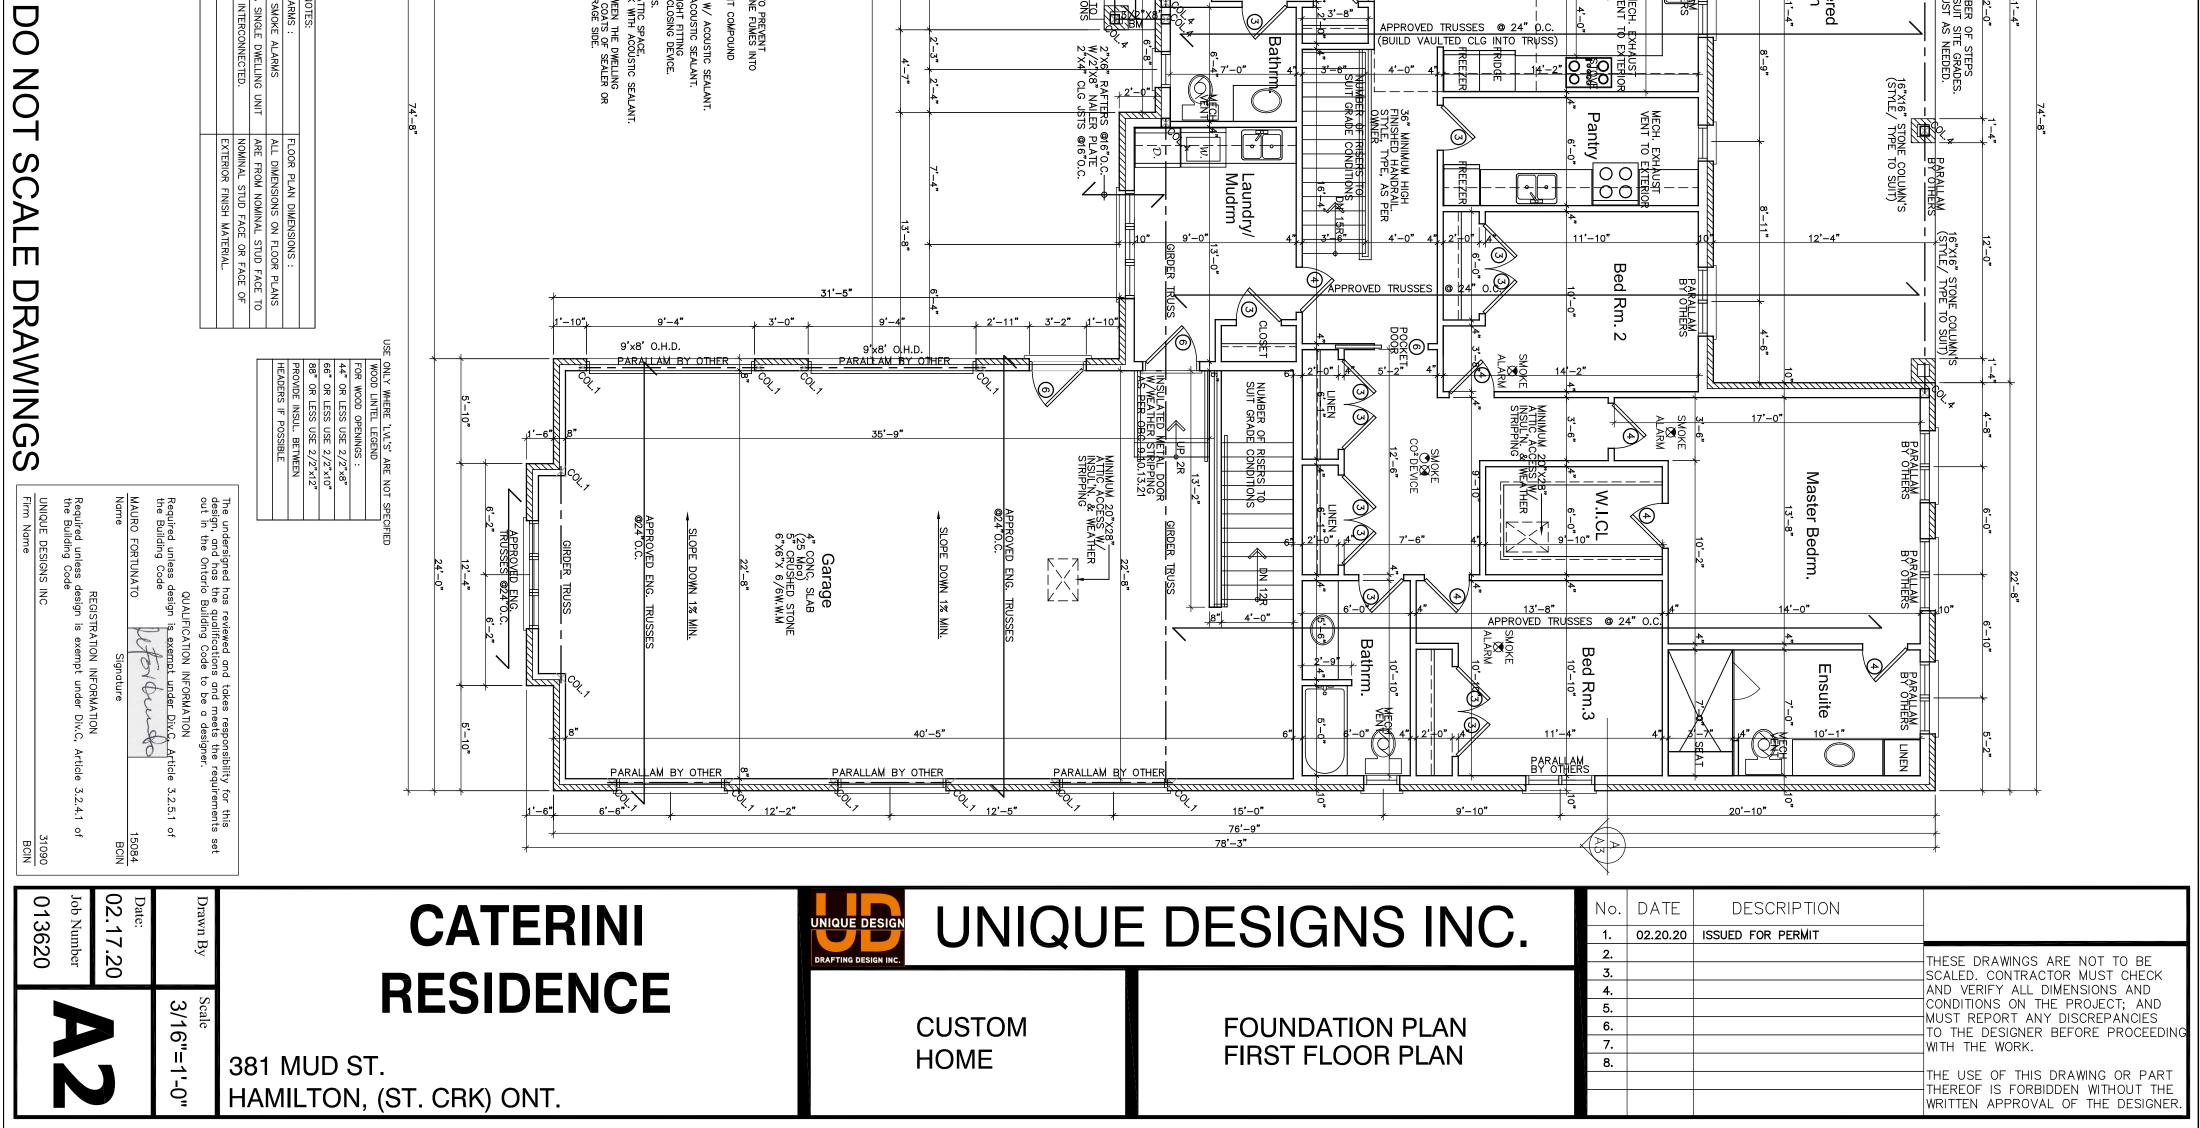

**ZONING:** S1 (Settlement Residential) district

**PROPOSAL:** To permit the construction of a new Single Detached Dwelling and a 12.192m (40'0") x 18.288m (60'0") one (1) storey accessory building which includes a 4.572m (15'0") x 18.288m (60'0") roofed-over porch (covered patio) notwithstanding that:

- 1. A minimum easterly side yard of 1.2m shall be provided for the proposed single detached dwelling instead of the minimum required side yard of 3.0m.
- 2. A maximum parking space size shall not be required instead of the existing regulation requiring a maximum parking space size of 3.0m wide x 6.0m long.
- 3. A maximum accessory building lot coverage of 223m<sup>2</sup> shall be permitted for all accessory buildings instead of the maximum lot coverage of 97m<sup>2</sup> for all accessory buildings.
- 4. A maximum accessory building height of 7.8m shall be permitted and a maximum height of 5.5m shall be permitted to the underside of any fascia eaves, overhang or the lower ends of the roof joists, rafters or trusses for the proposed accessory building instead of the requirement that buildings accessory to a residential use shall have a maximum building height of 5.0 metres and the maximum height of the underside of any fascia eaves, overhang or the lower ends of the roof joists, rafters or trusses for the underside of any fascia eaves, overhang height of 5.0 metres and the maximum height of the underside of any fascia eaves, overhang or the lower ends of the roof joists, rafters or trusses shall be 3.0 metres.

#### NOTE:

- i) Pursuant to Variance # 3 above, the roofed-over porch (covered patio) attached to the 40' x 60' accessory building is not included in the lot coverage determination.
- Pursuant to Variance # 3 above, the Agent has indicated that the existing dwelling, existing detached garage and existing two sheds are intended to be demolished once the proposed single detached dwelling and 40' x 60' detached garage are constructed. If the existing detached garage and existing two sheds are not demolished, a further variance shall be required as the total lot coverage for all accessory buildings will exceed 223m<sup>2</sup>.
- iii) The Agent has indicated that the existing driveway is to be removed with demolition of the existing dwelling, existing detached garage and existing two sheds. If this driveway is not removed, a further variance shall be necessary in order to allow two (2) driveways as a maximum of one (1) driveway is permitted.

iv) The Agent has indicated that the proposed accessory building will be used for residential purposes only. The accessory building shall not be used for commercial or industrial uses or for human habitation.