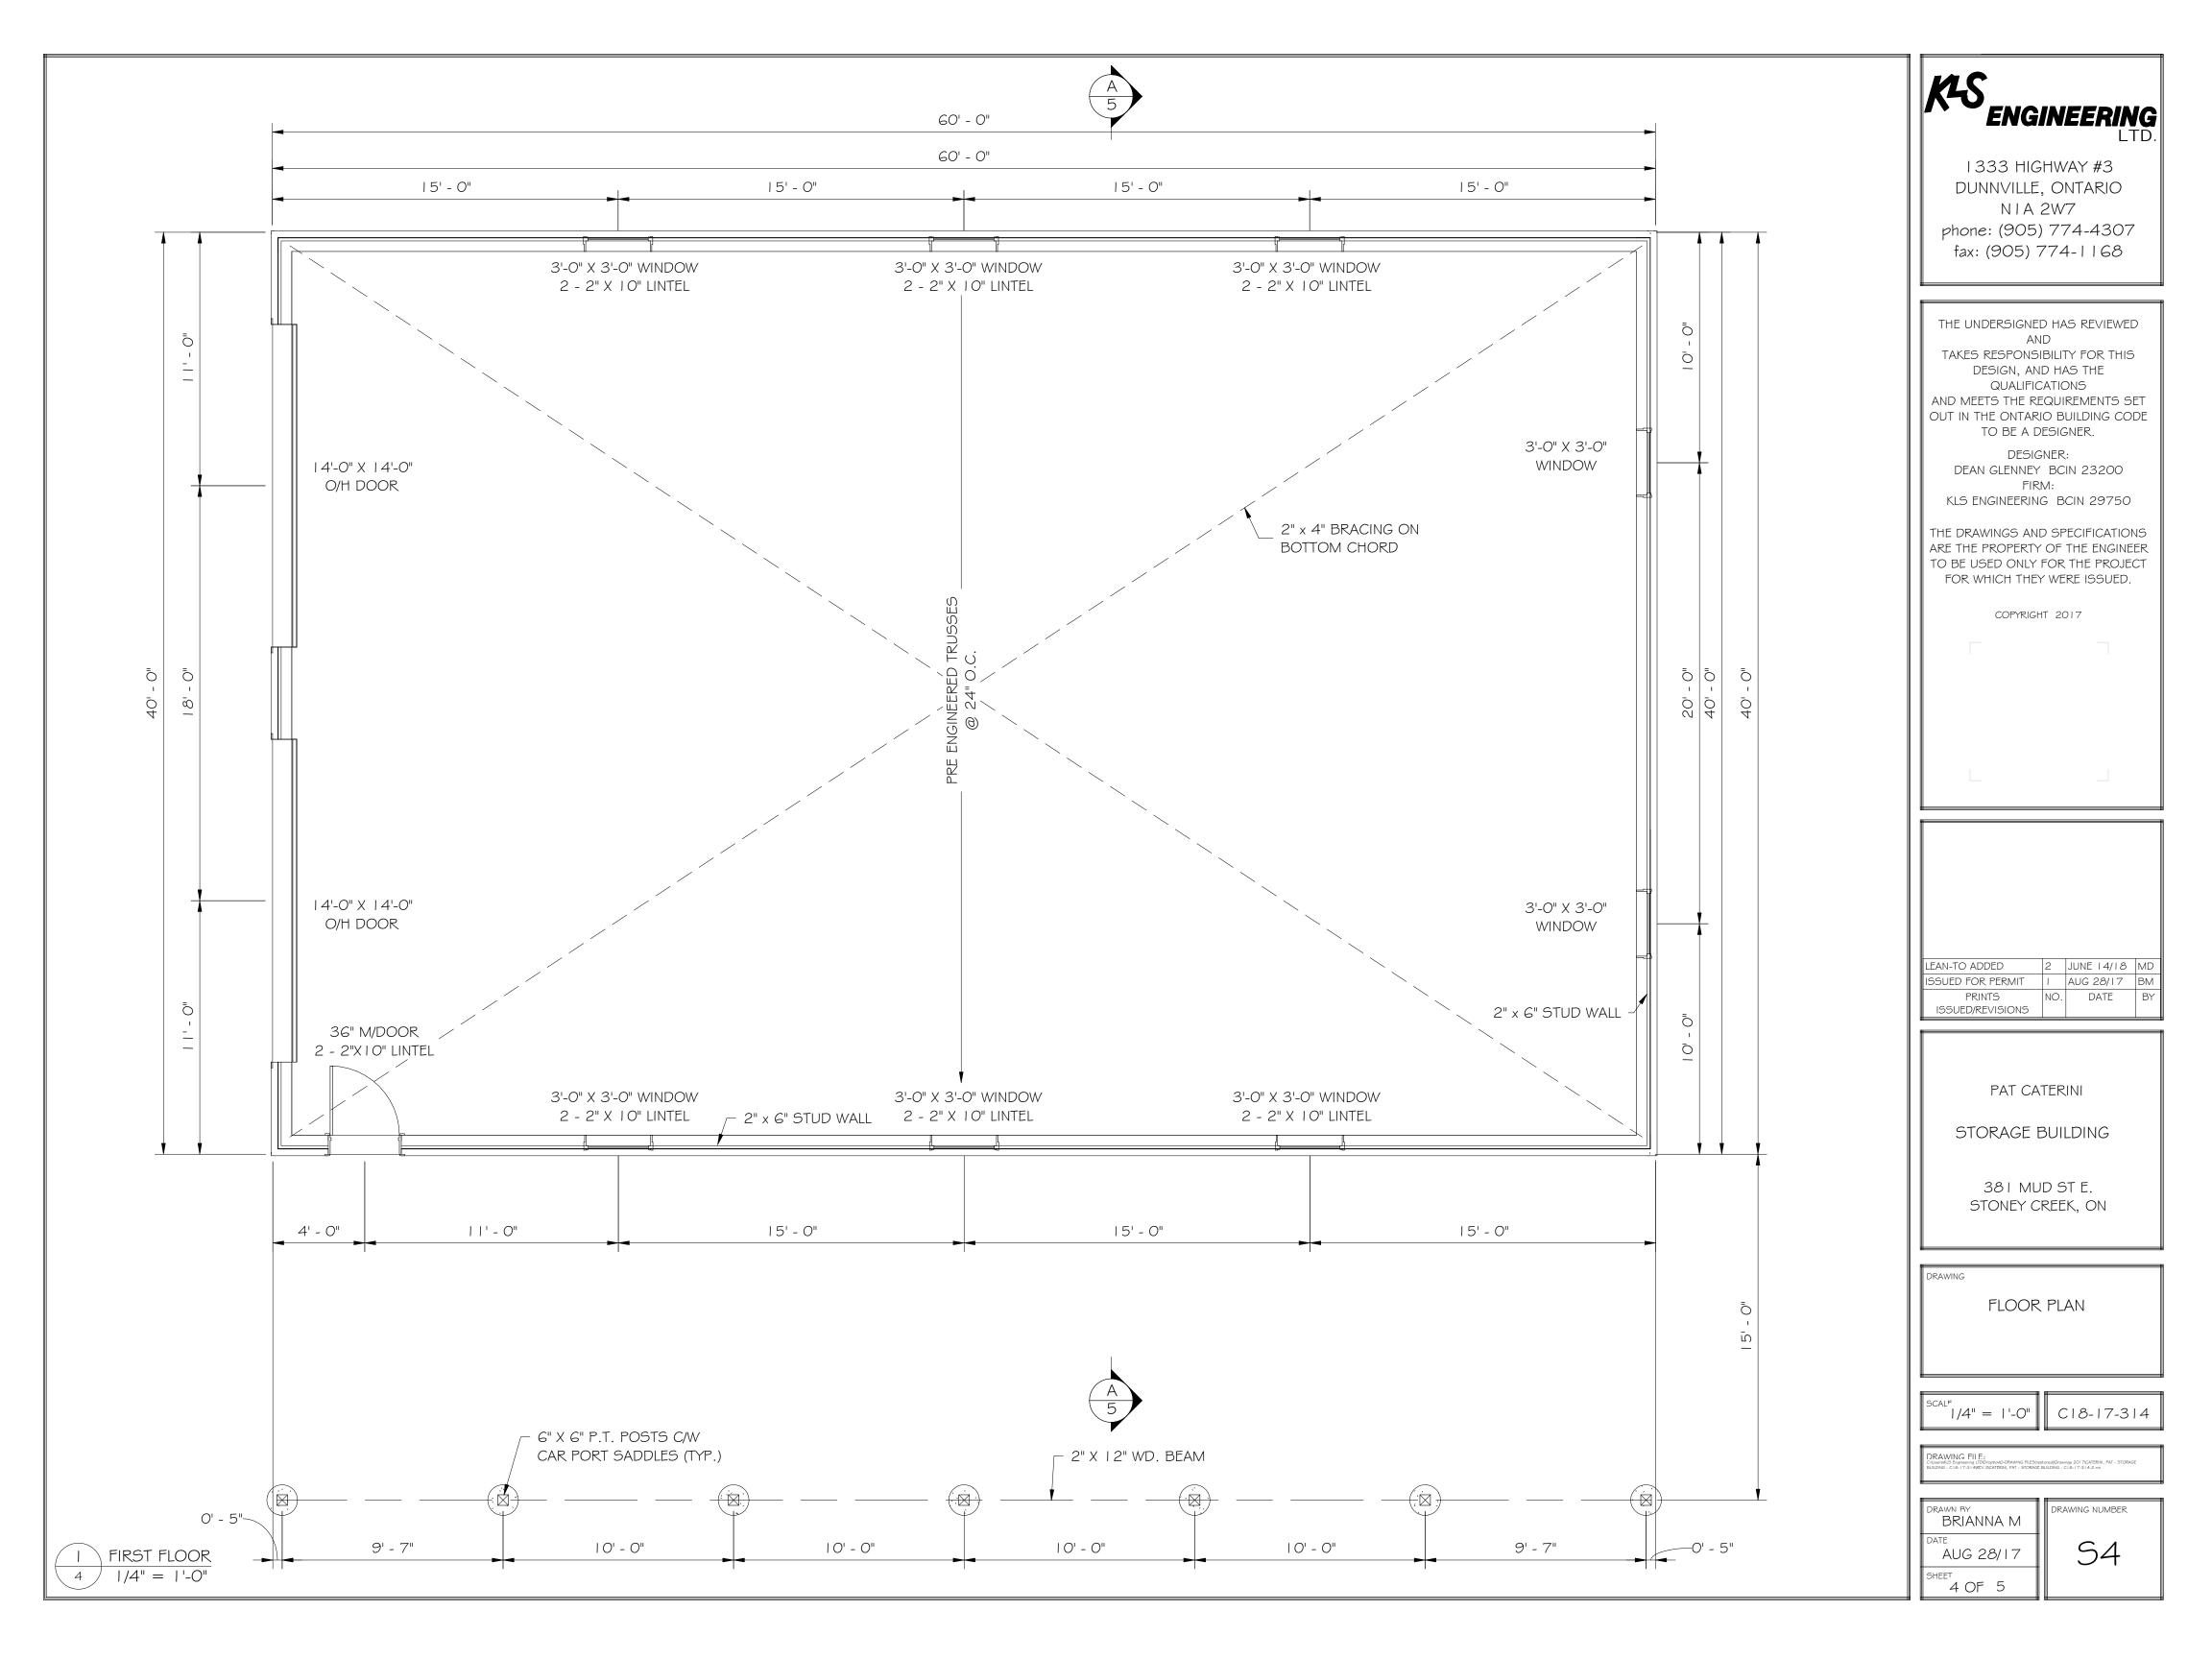

**ZONING:** S1 (Settlement Residential) district

**PROPOSAL:** To permit the construction of a new Single Detached Dwelling and a 12.192m (40'0") x 18.288m (60'0") one (1) storey accessory building which includes a 4.572m (15'0") x 18.288m (60'0") roofed-over porch (covered patio) notwithstanding that:

- 1. A minimum easterly side yard of 1.2m shall be provided for the proposed single detached dwelling instead of the minimum required side yard of 3.0m.
- 2. A maximum parking space size shall not be required instead of the existing regulation requiring a maximum parking space size of 3.0m wide x 6.0m long.
- 3. A maximum accessory building lot coverage of 223m<sup>2</sup> shall be permitted for all accessory buildings instead of the maximum lot coverage of 97m<sup>2</sup> for all accessory buildings.
- 4. A maximum accessory building height of 7.8m shall be permitted and a maximum height of 5.5m shall be permitted to the underside of any fascia eaves, overhang or the lower ends of the roof joists, rafters or trusses for the proposed accessory building instead of the requirement that buildings accessory to a residential use shall have a maximum building height of 5.0 metres and the maximum height of the underside of any fascia eaves, overhang or the lower ends of the roof joists, rafters or trusses for the underside of any fascia eaves, overhang height of 5.0 metres and the maximum height of the underside of any fascia eaves, overhang or the lower ends of the roof joists, rafters or trusses shall be 3.0 metres.

#### NOTE:

- i) Pursuant to Variance # 3 above, the roofed-over porch (covered patio) attached to the 40' x 60' accessory building is not included in the lot coverage determination.
- Pursuant to Variance # 3 above, the Agent has indicated that the existing dwelling, existing detached garage and existing two sheds are intended to be demolished once the proposed single detached dwelling and 40' x 60' detached garage are constructed. If the existing detached garage and existing two sheds are not demolished, a further variance shall be required as the total lot coverage for all accessory buildings will exceed 223m<sup>2</sup>.
- iii) The Agent has indicated that the existing driveway is to be removed with demolition of the existing dwelling, existing detached garage and existing two sheds. If this driveway is not removed, a further variance shall be necessary in order to allow two (2) driveways as a maximum of one (1) driveway is permitted.

iv) The Agent has indicated that the proposed accessory building will be used for residential purposes only. The accessory building shall not be used for commercial or industrial uses or for human habitation.