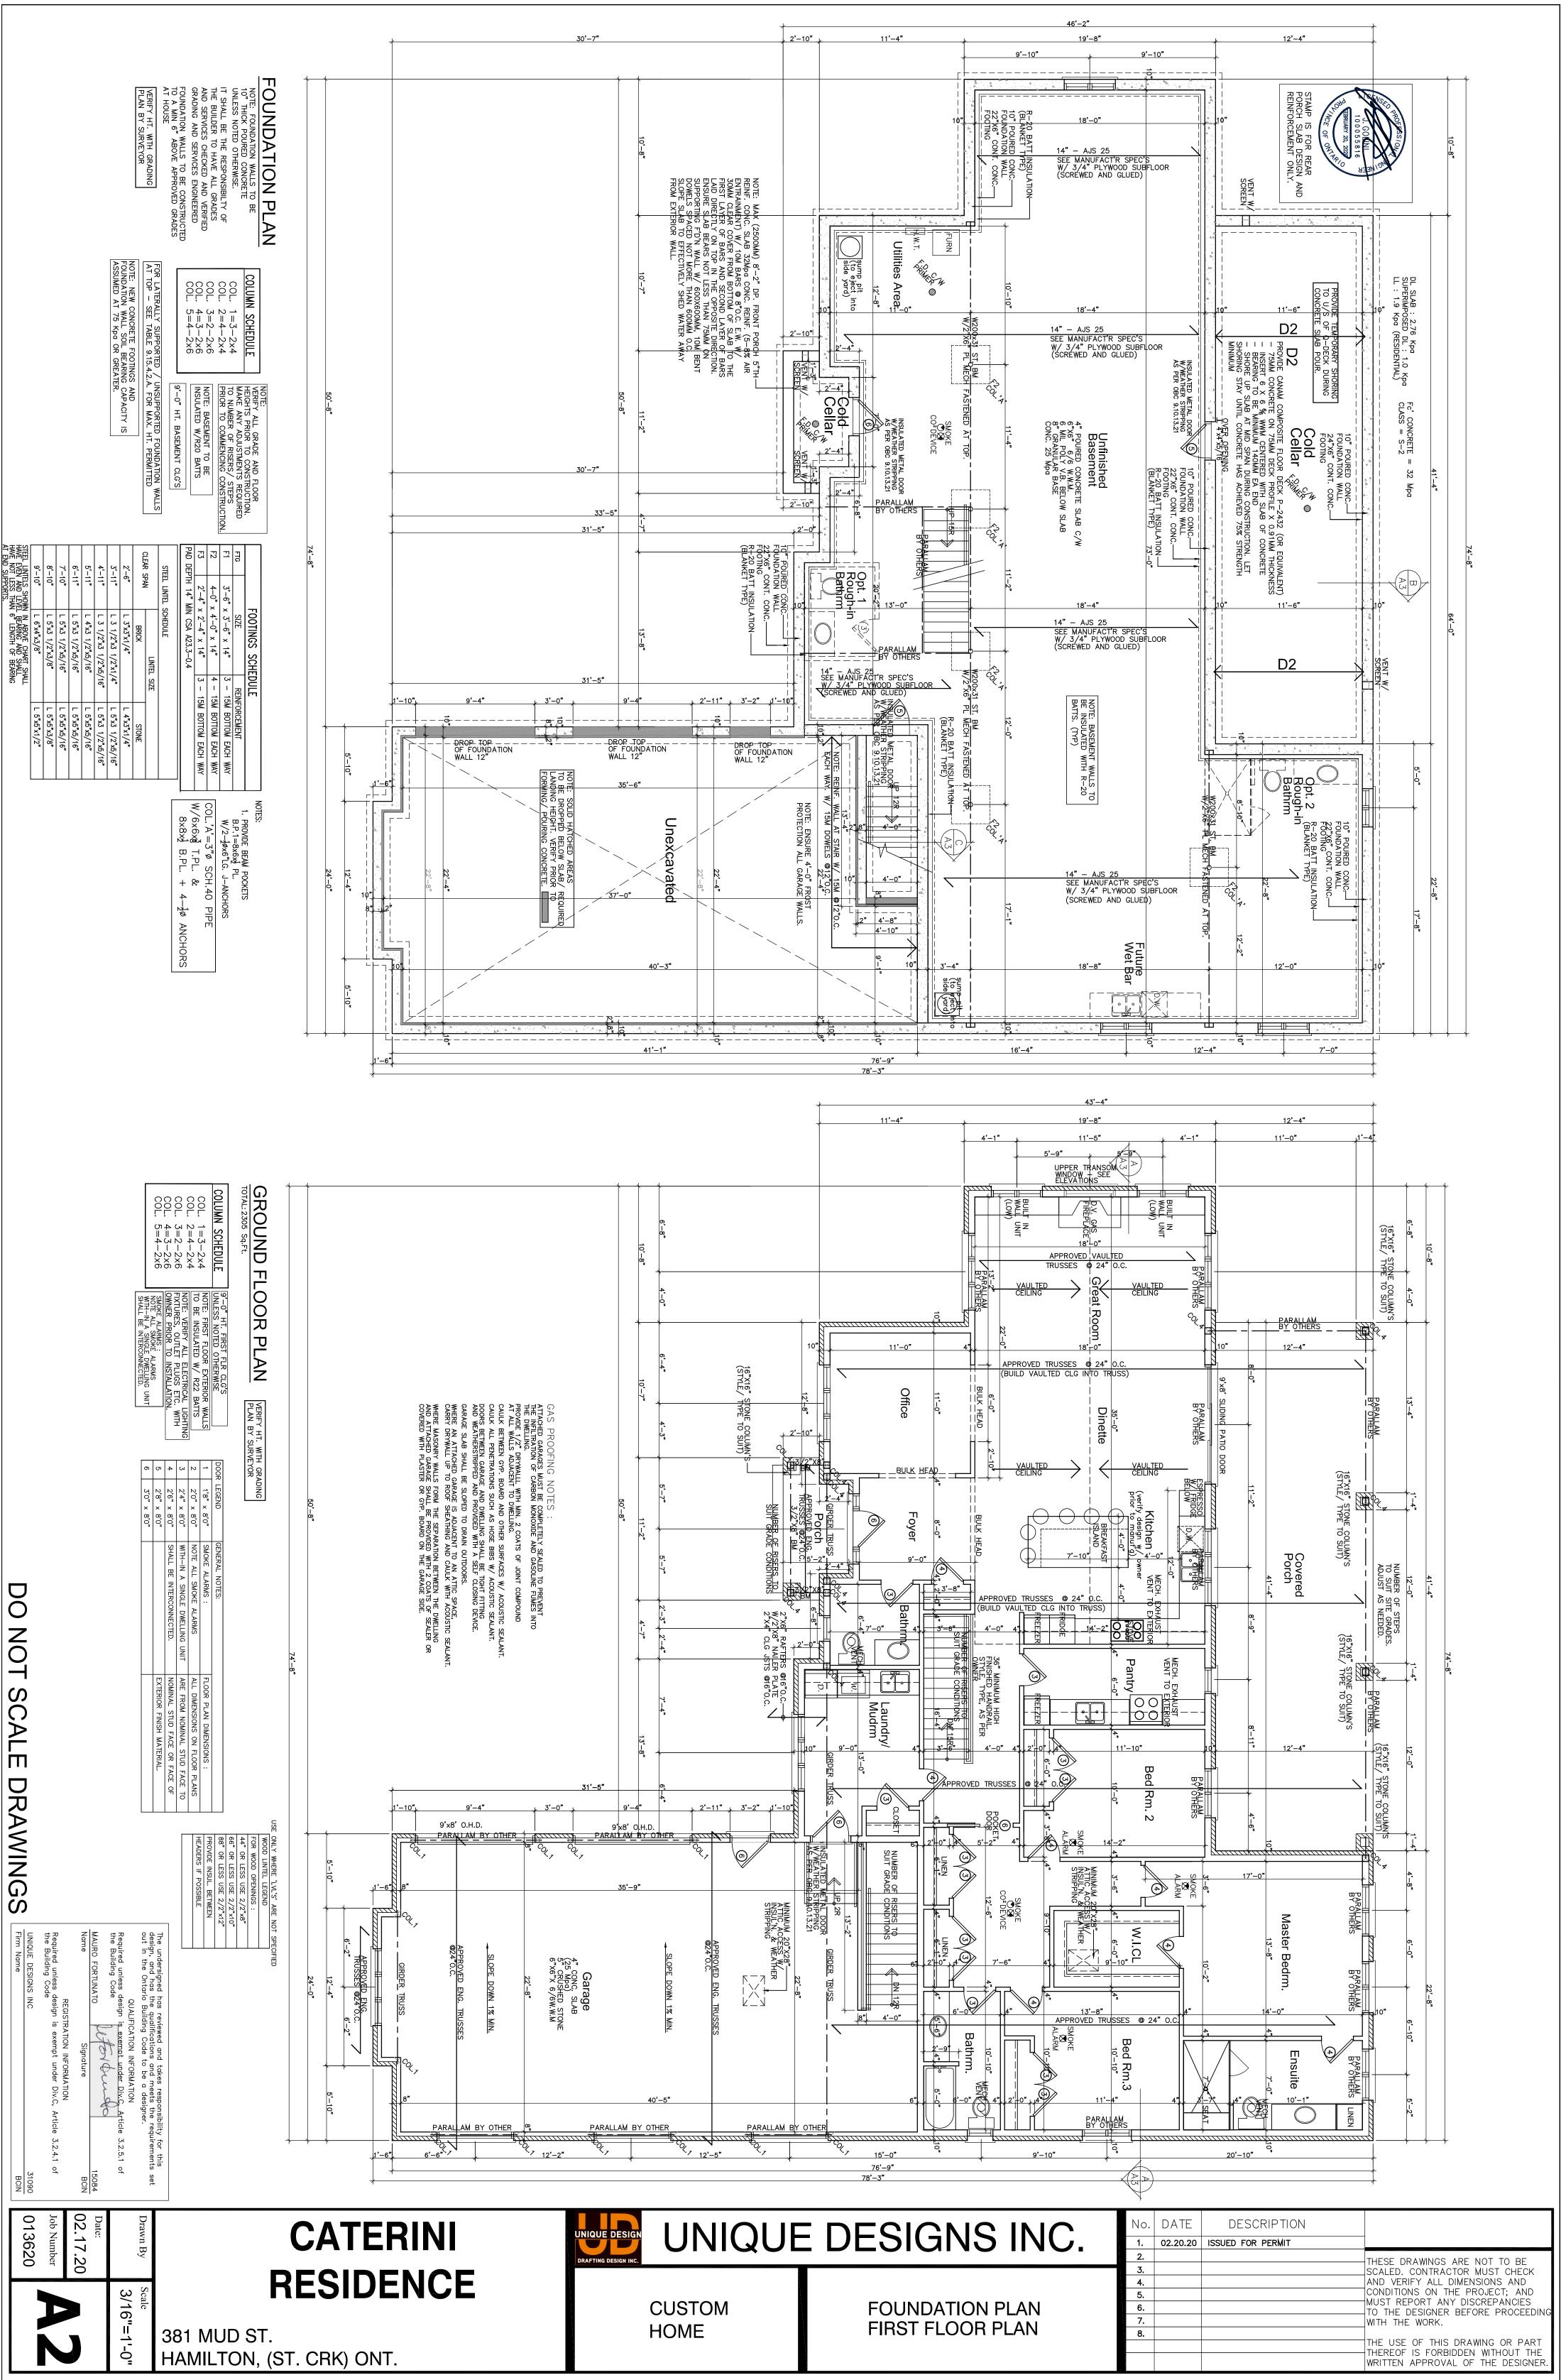

**ZONING:** S1 (Settlement Residential) district

**PROPOSAL:** To permit the construction of a new Single Detached Dwelling and a 12.192m (40'0") x 18.288m (60'0") one (1) storey accessory building which includes a 4.572m (15'0") x 18.288m (60'0") roofed-over porch (covered patio) notwithstanding that:

- 1. A minimum easterly side yard of 1.2m shall be provided for the proposed single detached dwelling instead of the minimum required side yard of 3.0m.
- 2. A maximum parking space size shall not be required instead of the existing regulation requiring a maximum parking space size of 3.0m wide x 6.0m long.
- 3. A maximum accessory building lot coverage of 223m<sup>2</sup> shall be permitted for all accessory buildings instead of the maximum lot coverage of 97m<sup>2</sup> for all accessory buildings.
- 4. A maximum accessory building height of 7.8m shall be permitted and a maximum height of 5.5m shall be permitted to the underside of any fascia eaves, overhang or the lower ends of the roof joists, rafters or trusses for the proposed accessory building instead of the requirement that buildings accessory to a residential use shall have a maximum building height of 5.0 metres and the maximum height of the underside of any fascia eaves, overhang or the lower ends of the roof joists, rafters or trusses for the underside of any fascia eaves, overhang height of 5.0 metres and the maximum height of the underside of any fascia eaves, overhang or the lower ends of the roof joists, rafters or trusses shall be 3.0 metres.