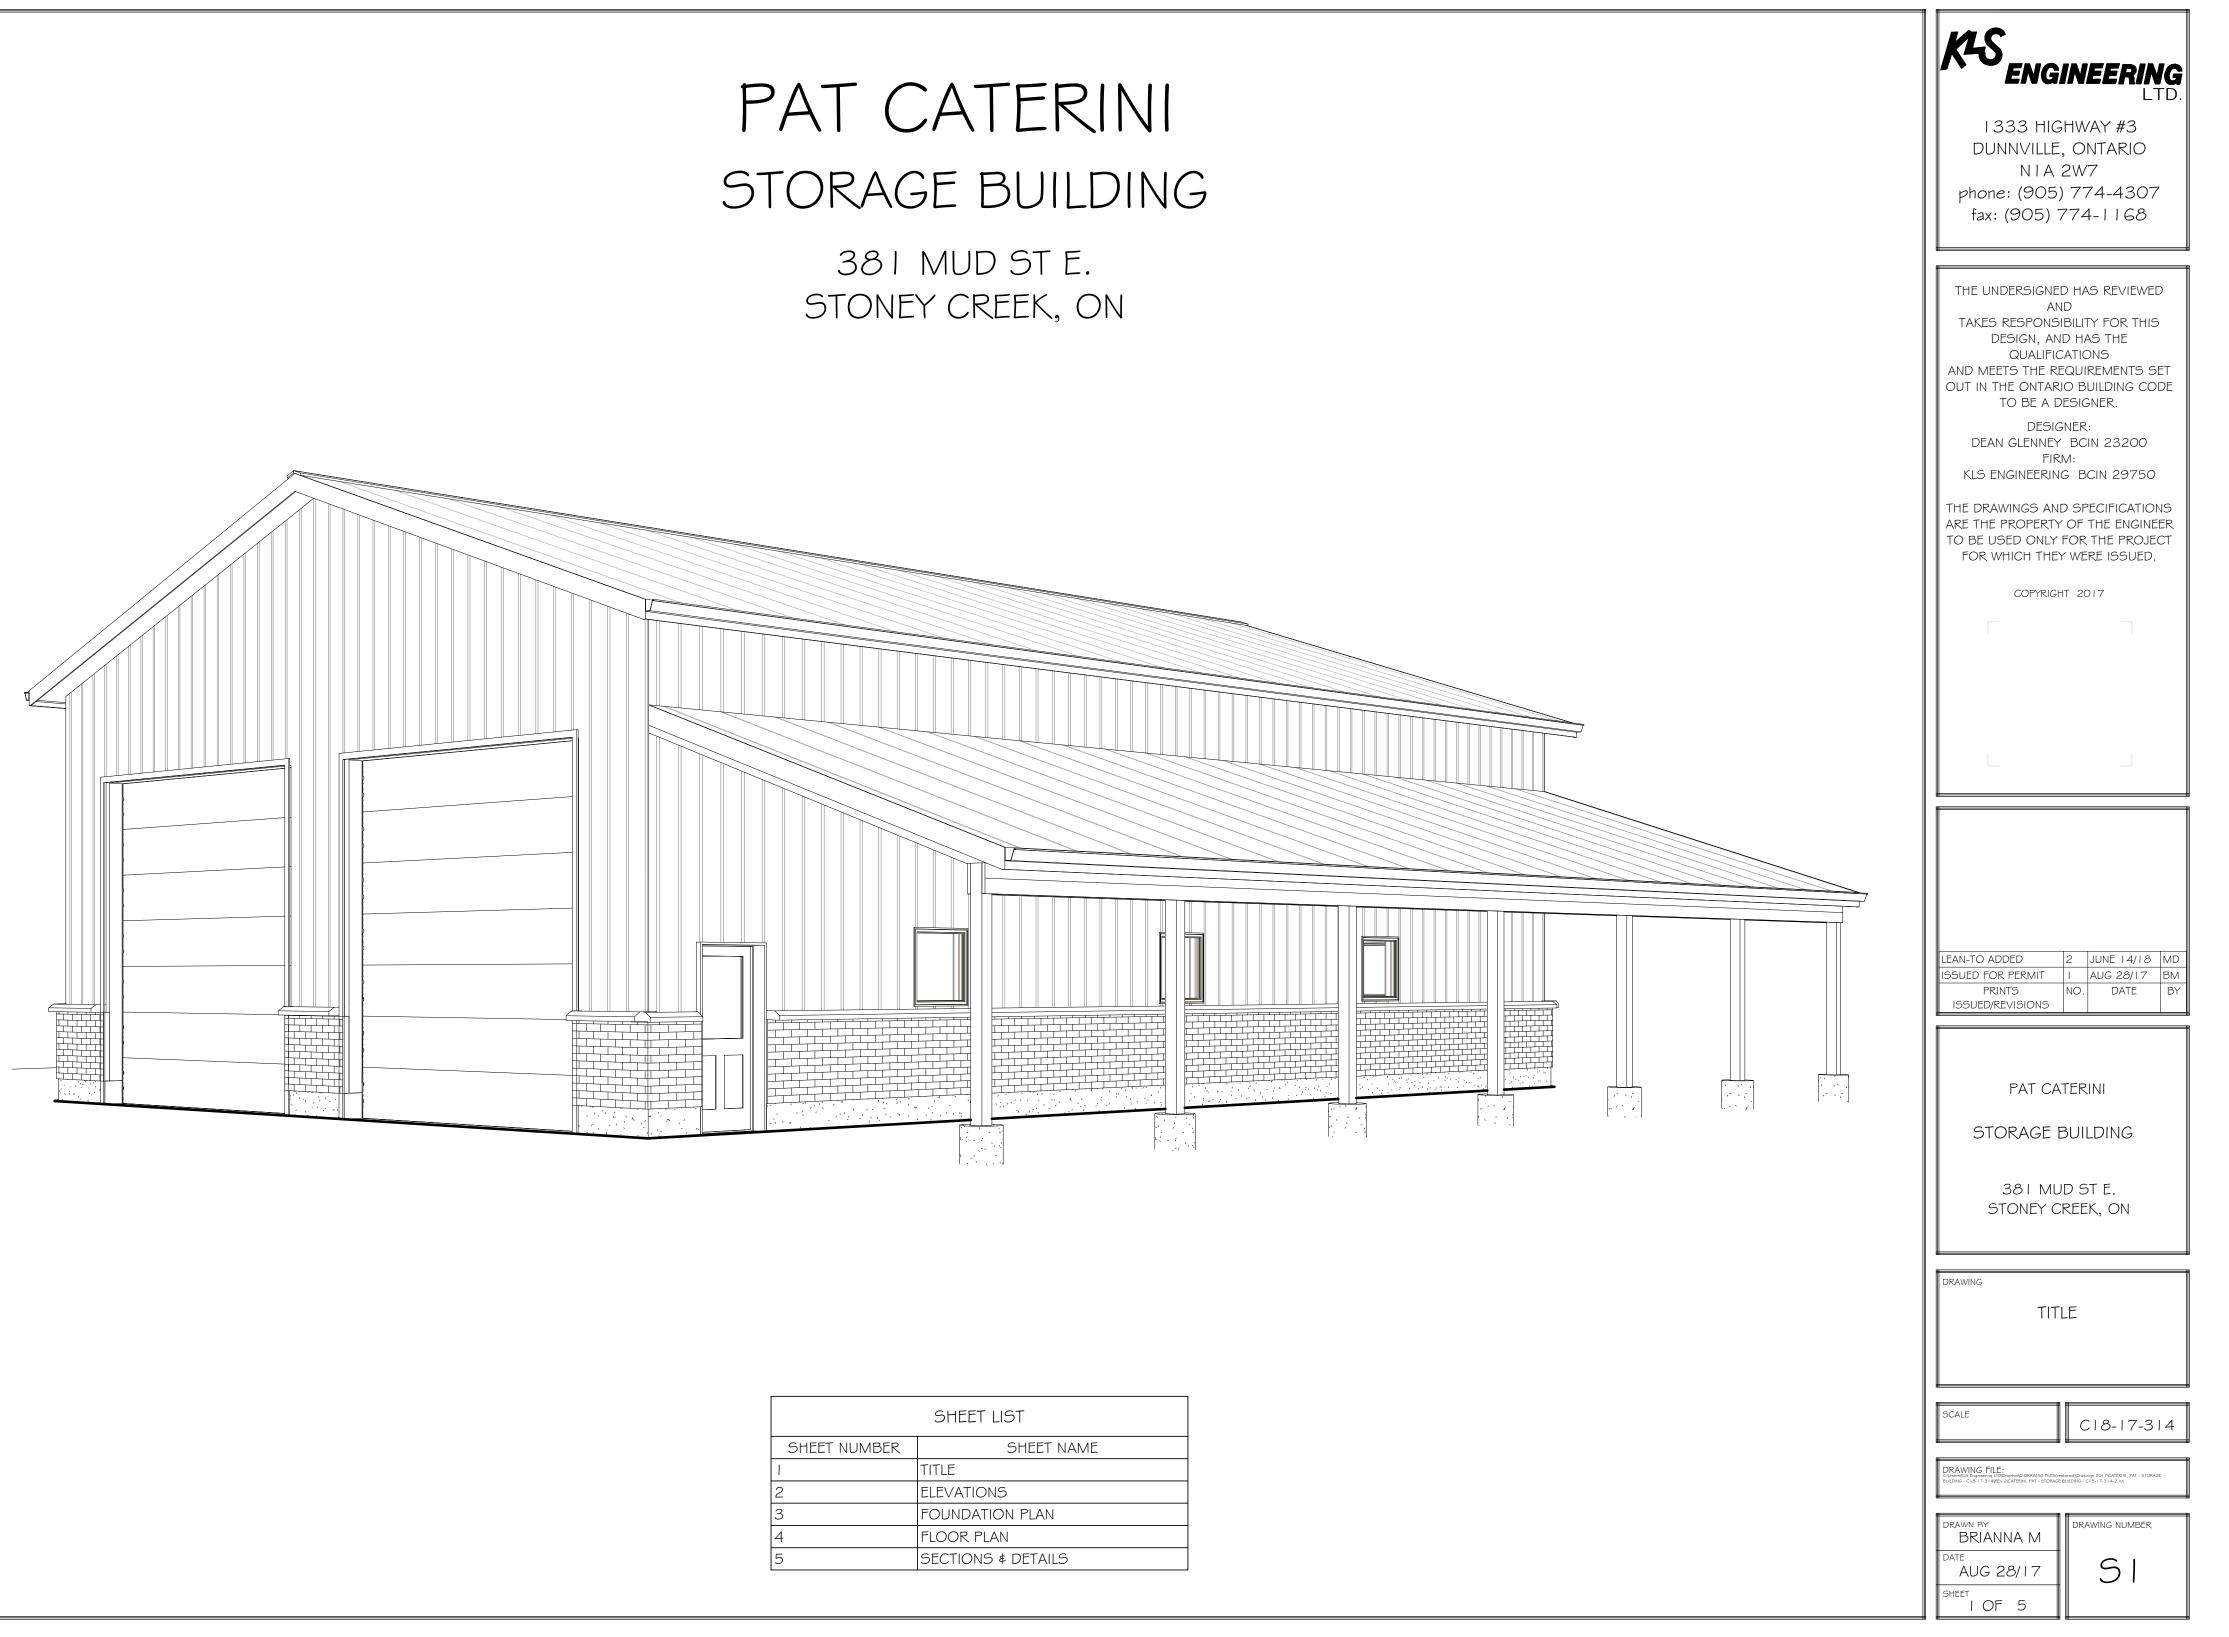

**ZONING:** S1 (Settlement Residential) district

**PROPOSAL:** To permit the construction of a new Single Detached Dwelling and a 12.192m (40'0") x 18.288m (60'0") one (1) storey accessory building which includes a 4.572m (15'0") x 18.288m (60'0") roofed-over porch (covered patio) notwithstanding that:

- 1. A minimum easterly side yard of 1.2m shall be provided for the proposed single detached dwelling instead of the minimum required side yard of 3.0m.
- 2. A maximum parking space size shall not be required instead of the existing regulation requiring a maximum parking space size of 3.0m wide x 6.0m long.
- 3. A maximum accessory building lot coverage of 223m<sup>2</sup> shall be permitted for all accessory buildings instead of the maximum lot coverage of 97m<sup>2</sup> for all accessory buildings.
- 4. A maximum accessory building height of 7.8m shall be permitted and a maximum height of 5.5m shall be permitted to the underside of any fascia eaves, overhang or the lower ends of the roof joists, rafters or trusses for the proposed accessory building instead of the requirement that buildings accessory to a residential use shall have a maximum building height of 5.0 metres and the maximum height of the underside of any fascia eaves, overhang or the lower ends of the roof joists, rafters or trusses for the underside of any fascia eaves, overhang height of 5.0 metres and the maximum height of the underside of any fascia eaves, overhang or the lower ends of the roof joists, rafters or trusses shall be 3.0 metres.

- 6. Nature and extent of relief applied for:
  - MINORVARIANCE FOR HOUSE SIDE YARD (REDUCE EAST SIDE YARD to 1.25(M SETBACK)
    - MINDRUARIANCE TO INCREASE HEIGHT & SIZE OF UTILITY/STORAGE BUILDING ( 40×60' BLOG ; 25' 312" HEIGHT)
- 7. Why it is not possible to comply with the provisions of the By-law?
  - NEED TO MOVE THE HOUSE TO MAKE ROOM FOL DRIVEWAY & PRESERVE TREES
  - CHNICE TO UTILITY /STORAGE BIDG. TO ALLOW FOR CARLIETS & HOISTS & WAKE ROOM FOR COLLECTIBLE CAR, RV & EDUIPMENT STORAGE (IRE CLASSICCARS, ATU'S, SNOWMOBILES, EDUIPMENT)
- 8. Legal description of subject lands (registered plan number and lot number or other legal description and where applicable, street and street number):