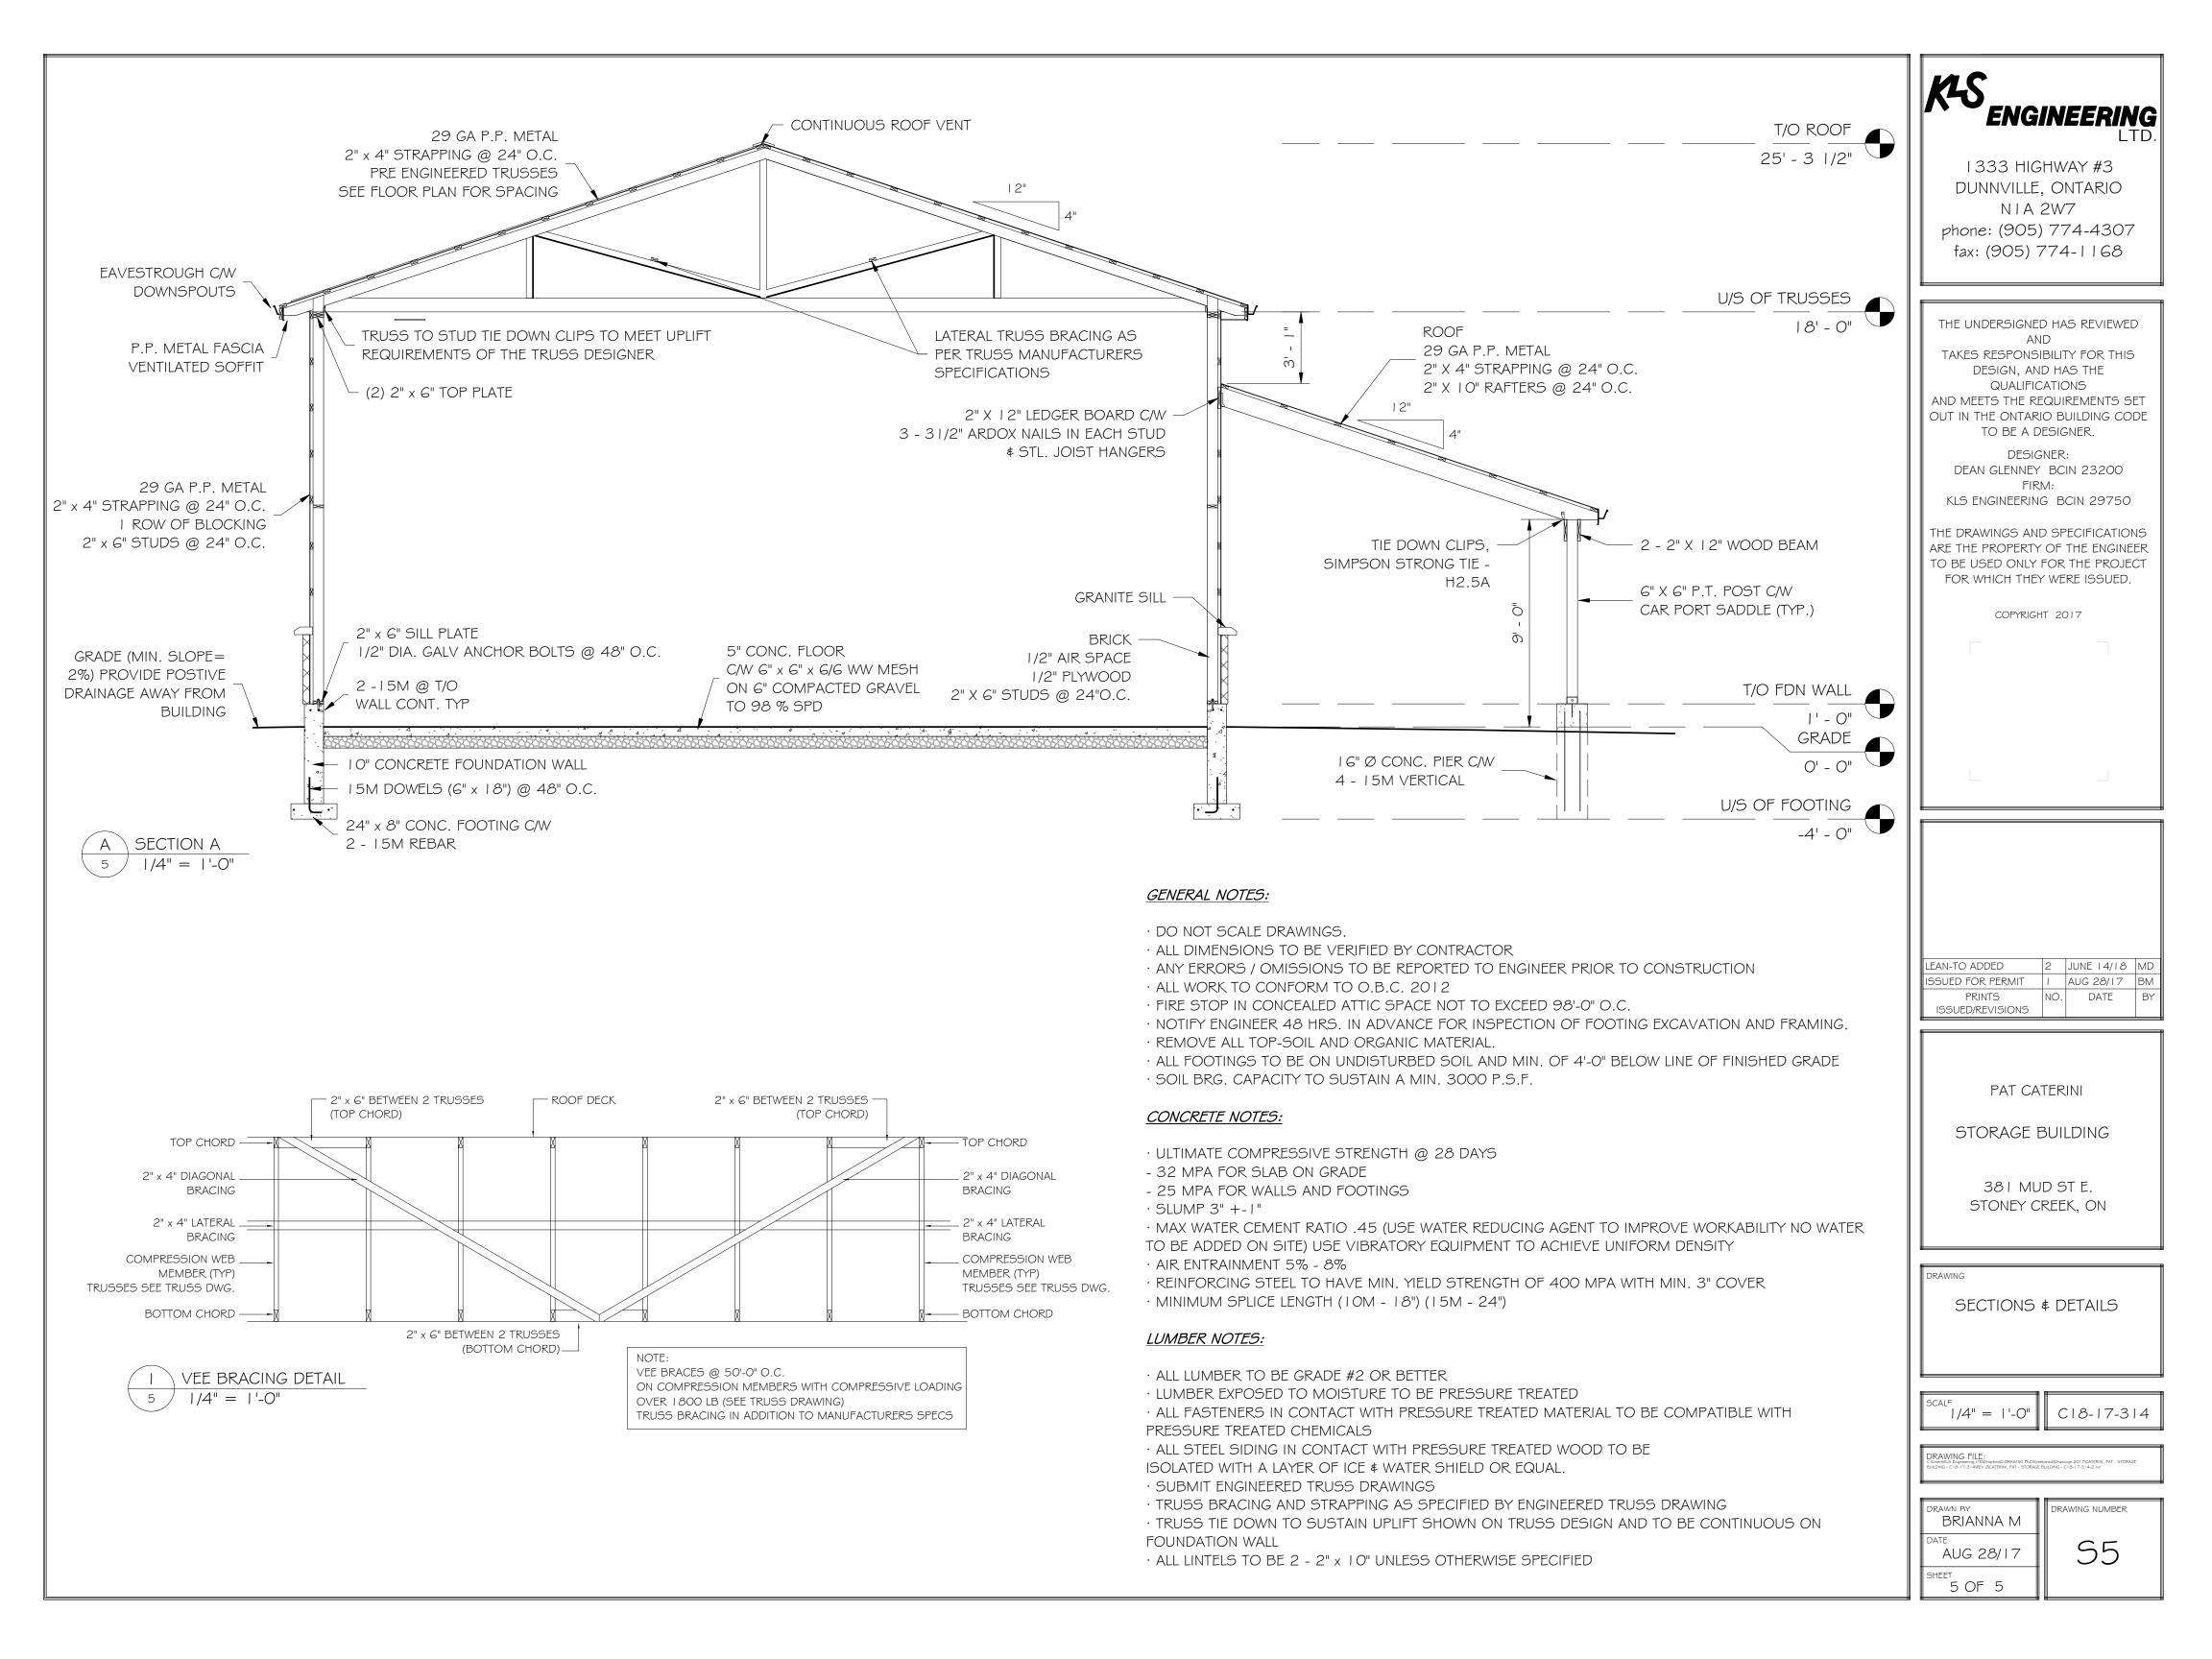

**ZONING:** S1 (Settlement Residential) district

**PROPOSAL:** To permit the construction of a new Single Detached Dwelling and a 12.192m (40'0") x 18.288m (60'0") one (1) storey accessory building which includes a 4.572m (15'0") x 18.288m (60'0") roofed-over porch (covered patio) notwithstanding that:

- 1. A minimum easterly side yard of 1.2m shall be provided for the proposed single detached dwelling instead of the minimum required side yard of 3.0m.
- 2. A maximum parking space size shall not be required instead of the existing regulation requiring a maximum parking space size of 3.0m wide x 6.0m long.
- 3. A maximum accessory building lot coverage of 223m<sup>2</sup> shall be permitted for all accessory buildings instead of the maximum lot coverage of 97m<sup>2</sup> for all accessory buildings.
- 4. A maximum accessory building height of 7.8m shall be permitted and a maximum height of 5.5m shall be permitted to the underside of any fascia eaves, overhang or the lower ends of the roof joists, rafters or trusses for the proposed accessory building instead of the requirement that buildings accessory to a residential use shall have a maximum building height of 5.0 metres and the maximum height of the underside of any fascia eaves, overhang or the lower ends of the roof joists, rafters or trusses for the underside of any fascia eaves, overhang height of 5.0 metres and the maximum height of the underside of any fascia eaves, overhang or the lower ends of the roof joists, rafters or trusses shall be 3.0 metres.

#### NOTE:

- i) Pursuant to Variance # 3 above, the roofed-over porch (covered patio) attached to the 40' x 60' accessory building is not included in the lot coverage determination.
- Pursuant to Variance # 3 above, the Agent has indicated that the existing dwelling, existing detached garage and existing two sheds are intended to be demolished once the proposed single detached dwelling and 40' x 60' detached garage are constructed. If the existing detached garage and existing two sheds are not demolished, a further variance shall be required as the total lot coverage for all accessory buildings will exceed 223m<sup>2</sup>.
- iii) The Agent has indicated that the existing driveway is to be removed with demolition of the existing dwelling, existing detached garage and existing two sheds. If this driveway is not removed, a further variance shall be necessary in order to allow two (2) driveways as a maximum of one (1) driveway is permitted.