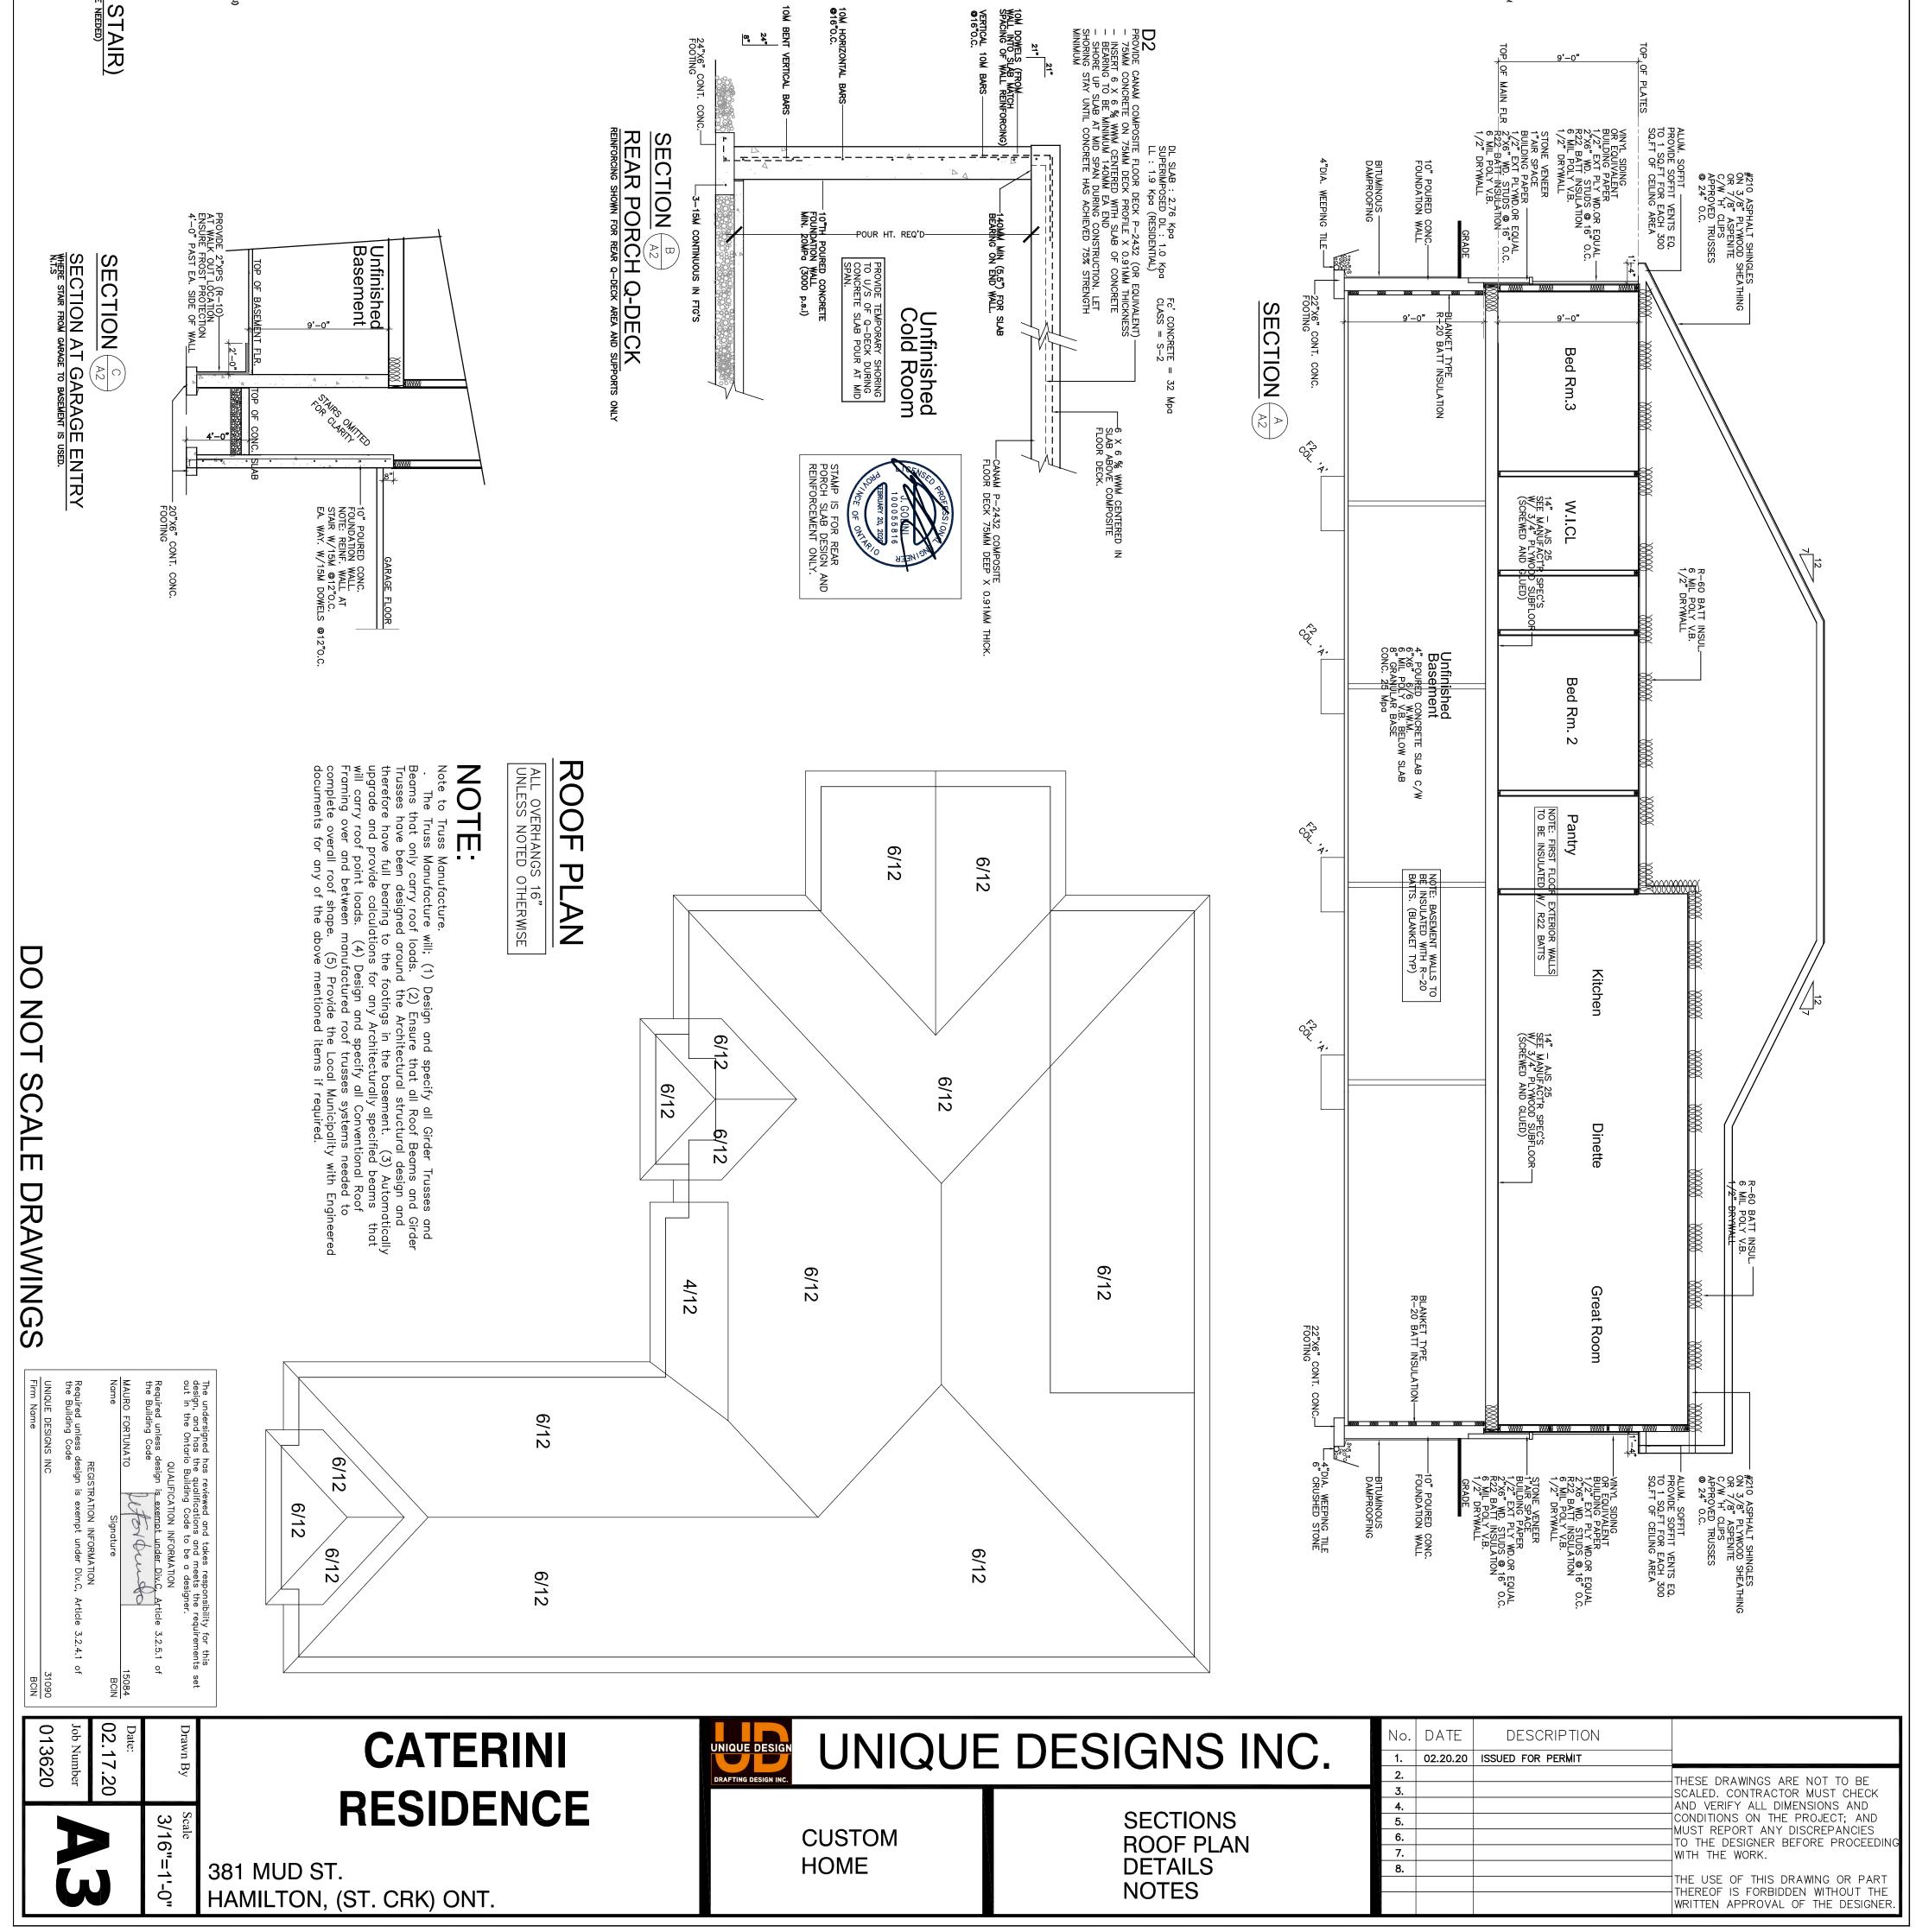

**ZONING:** S1 (Settlement Residential) district

**PROPOSAL:** To permit the construction of a new Single Detached Dwelling and a 12.192m (40'0") x 18.288m (60'0") one (1) storey accessory building which includes a 4.572m (15'0") x 18.288m (60'0") roofed-over porch (covered patio) notwithstanding that:

- 1. A minimum easterly side yard of 1.2m shall be provided for the proposed single detached dwelling instead of the minimum required side yard of 3.0m.
- 2. A maximum parking space size shall not be required instead of the existing regulation requiring a maximum parking space size of 3.0m wide x 6.0m long.
- 3. A maximum accessory building lot coverage of 223m<sup>2</sup> shall be permitted for all accessory buildings instead of the maximum lot coverage of 97m<sup>2</sup> for all accessory buildings.
- 4. A maximum accessory building height of 7.8m shall be permitted and a maximum height of 5.5m shall be permitted to the underside of any fascia eaves, overhang or the lower ends of the roof joists, rafters or trusses for the proposed accessory building instead of the requirement that buildings accessory to a residential use shall have a maximum building height of 5.0 metres and the maximum height of the underside of any fascia eaves, overhang or the lower ends of the roof joists, rafters or trusses for the underside of any fascia eaves, overhang height of 5.0 metres and the maximum height of the underside of any fascia eaves, overhang or the lower ends of the roof joists, rafters or trusses shall be 3.0 metres.

#### NOTE:

- i) Pursuant to Variance # 3 above, the roofed-over porch (covered patio) attached to the 40' x 60' accessory building is not included in the lot coverage determination.
- Pursuant to Variance # 3 above, the Agent has indicated that the existing dwelling, existing detached garage and existing two sheds are intended to be demolished once the proposed single detached dwelling and 40' x 60' detached garage are constructed. If the existing detached garage and existing two sheds are not demolished, a further variance shall be required as the total lot coverage for all accessory buildings will exceed 223m<sup>2</sup>.
- iii) The Agent has indicated that the existing driveway is to be removed with demolition of the existing dwelling, existing detached garage and existing two sheds. If this driveway is not removed, a further variance shall be necessary in order to allow two (2) driveways as a maximum of one (1) driveway is permitted.

iv) The Agent has indicated that the proposed accessory building will be used for residential purposes only. The accessory building shall not be used for commercial or industrial uses or for human habitation.