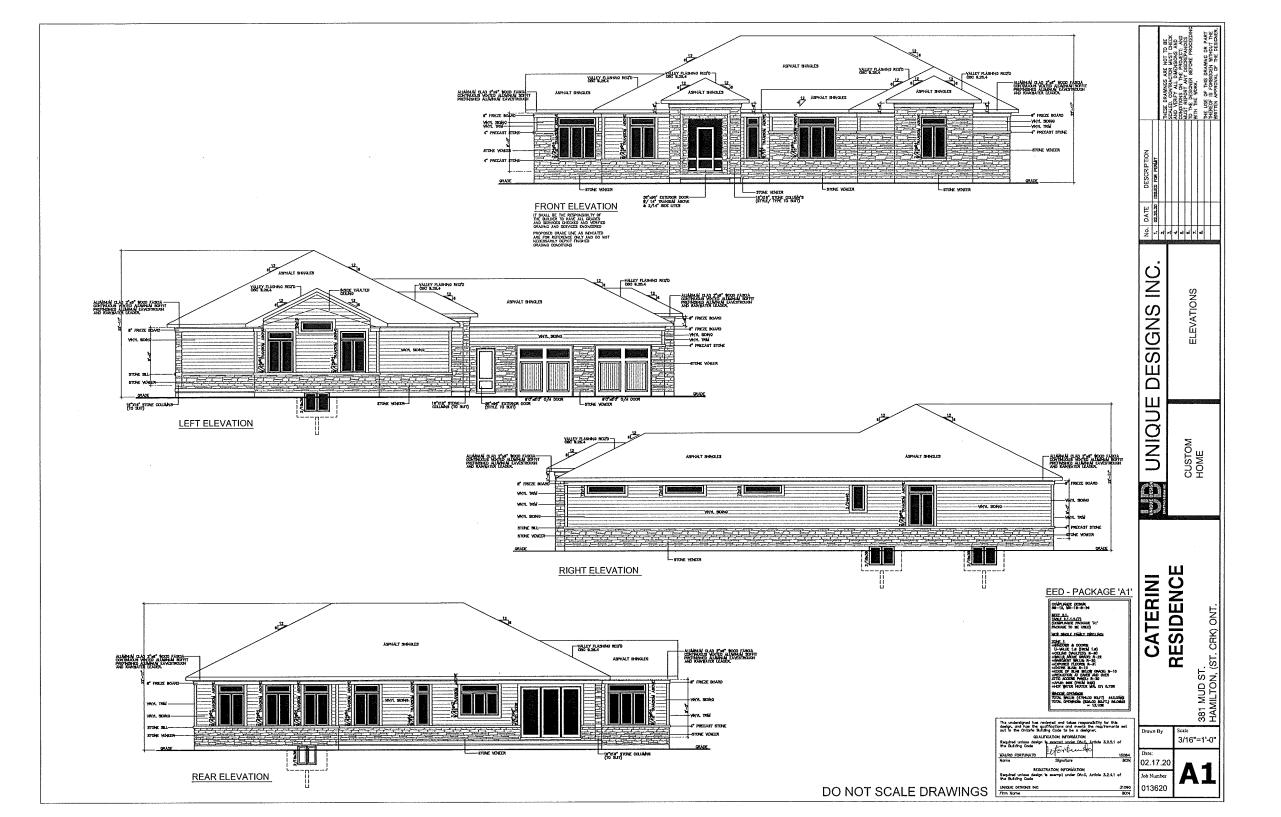

**ZONING:** S1 (Settlement Residential) district

**PROPOSAL:** To permit the construction of a new Single Detached Dwelling and a 12.192m (40'0") x 18.288m (60'0") one (1) storey accessory building which includes a 4.572m (15'0") x 18.288m (60'0") roofed-over porch (covered patio) notwithstanding that: