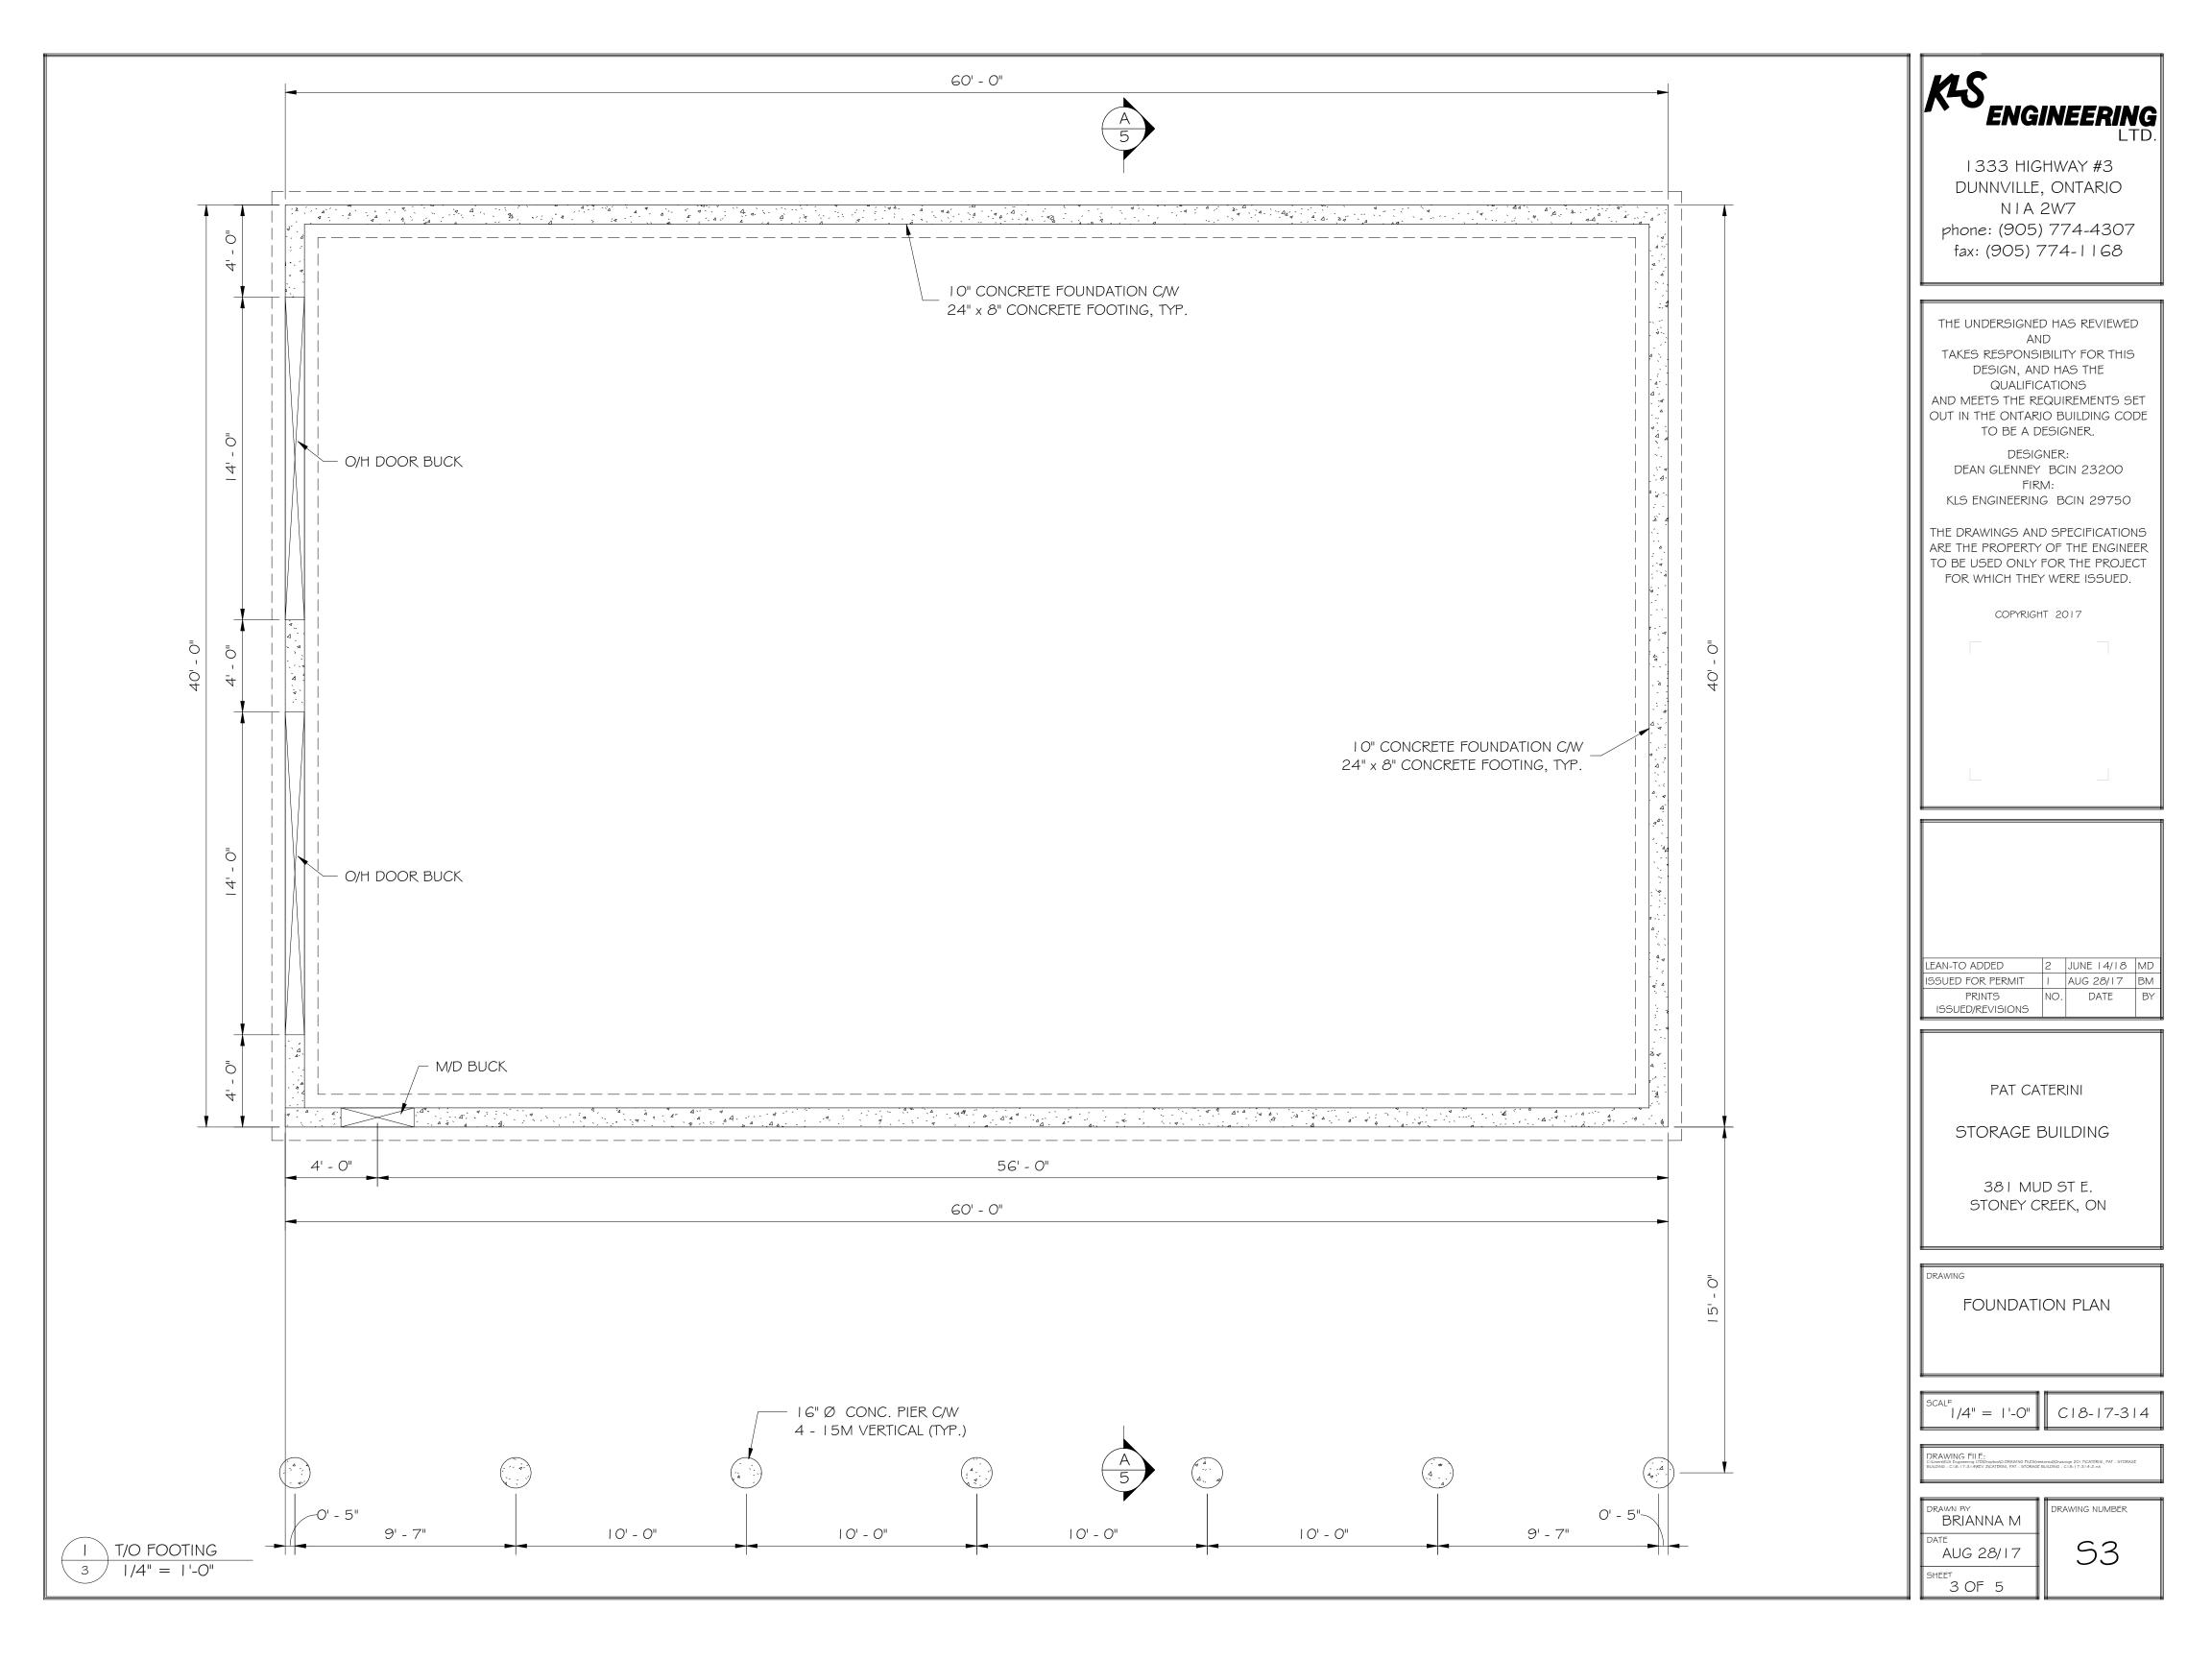

**ZONING:** S1 (Settlement Residential) district

**PROPOSAL:** To permit the construction of a new Single Detached Dwelling and a 12.192m (40'0") x 18.288m (60'0") one (1) storey accessory building which includes a 4.572m (15'0") x 18.288m (60'0") roofed-over porch (covered patio) notwithstanding that:

- 1. A minimum easterly side yard of 1.2m shall be provided for the proposed single detached dwelling instead of the minimum required side yard of 3.0m.
- 2. A maximum parking space size shall not be required instead of the existing regulation requiring a maximum parking space size of 3.0m wide x 6.0m long.
- 3. A maximum accessory building lot coverage of 223m<sup>2</sup> shall be permitted for all accessory buildings instead of the maximum lot coverage of 97m<sup>2</sup> for all accessory buildings.
- 4. A maximum accessory building height of 7.8m shall be permitted and a maximum height of 5.5m shall be permitted to the underside of any fascia eaves, overhang or the lower ends of the roof joists, rafters or trusses for the proposed accessory building instead of the requirement that buildings accessory to a residential use shall have a maximum building height of 5.0 metres and the maximum height of the underside of any fascia eaves, overhang or the lower ends of the roof joists, rafters or trusses for the underside of any fascia eaves, overhang height of 5.0 metres and the maximum height of the underside of any fascia eaves, overhang or the lower ends of the roof joists, rafters or trusses shall be 3.0 metres.