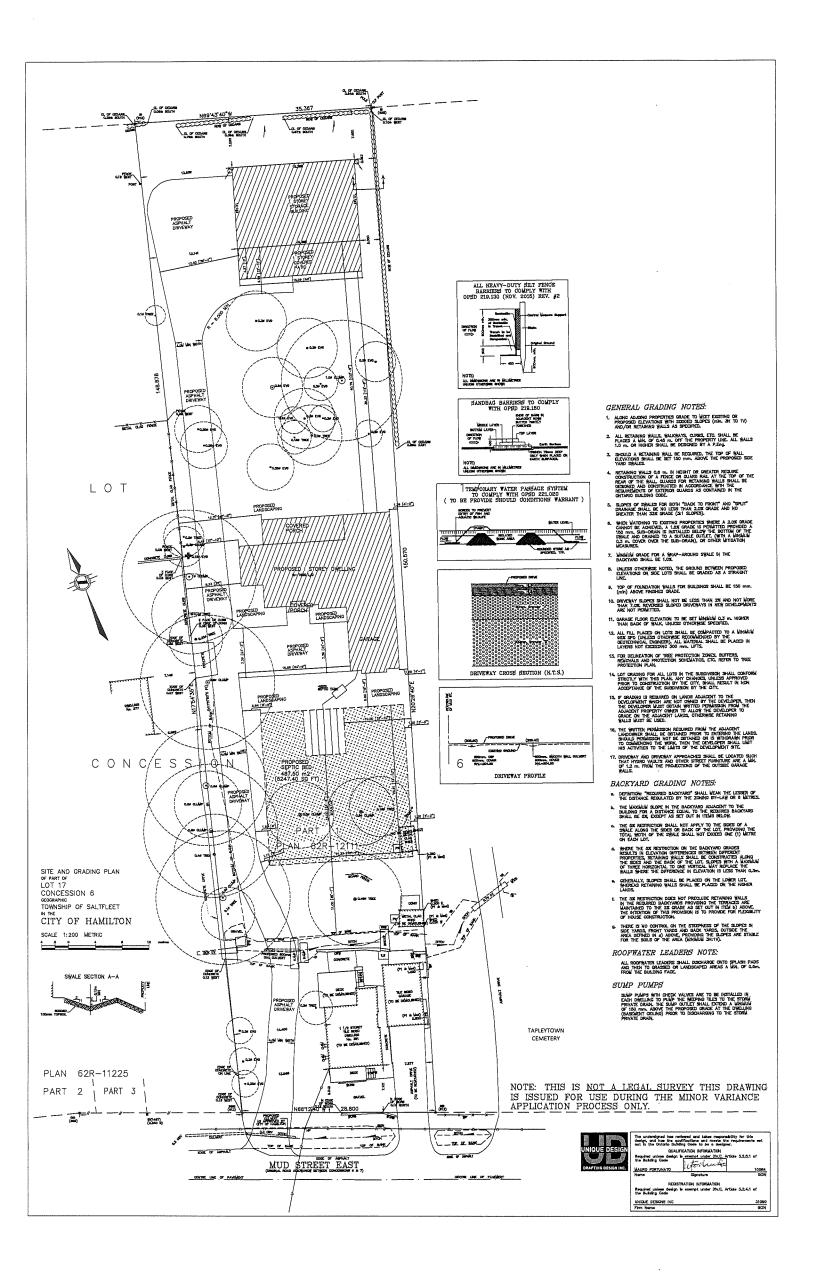

**ZONING:** S1 (Settlement Residential) district

**PROPOSAL:** To permit the construction of a new Single Detached Dwelling and a 12.192m (40'0") x 18.288m (60'0") one (1) storey accessory building which includes a 4.572m (15'0") x 18.288m (60'0") roofed-over porch (covered patio) notwithstanding that:

- 1. A minimum easterly side yard of 1.2m shall be provided for the proposed single detached dwelling instead of the minimum required side yard of 3.0m.
- 2. A maximum parking space size shall not be required instead of the existing regulation requiring a maximum parking space size of 3.0m wide x 6.0m long.
- 3. A maximum accessory building lot coverage of 223m<sup>2</sup> shall be permitted for all accessory buildings instead of the maximum lot coverage of 97m<sup>2</sup> for all accessory buildings.
- 4. A maximum accessory building height of 7.8m shall be permitted and a maximum height of 5.5m shall be permitted to the underside of any fascia eaves, overhang or the lower ends of the roof joists, rafters or trusses for the proposed accessory building instead of the requirement that buildings accessory to a residential use shall have a maximum building height of 5.0 metres and the maximum height of the underside of any fascia eaves, overhang or the lower ends of the roof joists, rafters or trusses for the underside of any fascia eaves, overhang height of 5.0 metres and the maximum height of the underside of any fascia eaves, overhang or the lower ends of the roof joists, rafters or trusses shall be 3.0 metres.

#### NOTE:

- i) Pursuant to Variance # 3 above, the roofed-over porch (covered patio) attached to the 40' x 60' accessory building is not included in the lot coverage determination.
- Pursuant to Variance # 3 above, the Agent has indicated that the existing dwelling, existing detached garage and existing two sheds are intended to be demolished once the proposed single detached dwelling and 40' x 60' detached garage are constructed. If the existing detached garage and existing two sheds are not demolished, a further variance shall be required as the total lot coverage for all accessory buildings will exceed 223m<sup>2</sup>.
- iii) The Agent has indicated that the existing driveway is to be removed with demolition of the existing dwelling, existing detached garage and existing two sheds. If this driveway is not removed, a further variance shall be necessary in order to allow two (2) driveways as a maximum of one (1) driveway is permitted.

iv) The Agent has indicated that the proposed accessory building will be used for residential purposes only. The accessory building shall not be used for commercial or industrial uses or for human habitation.