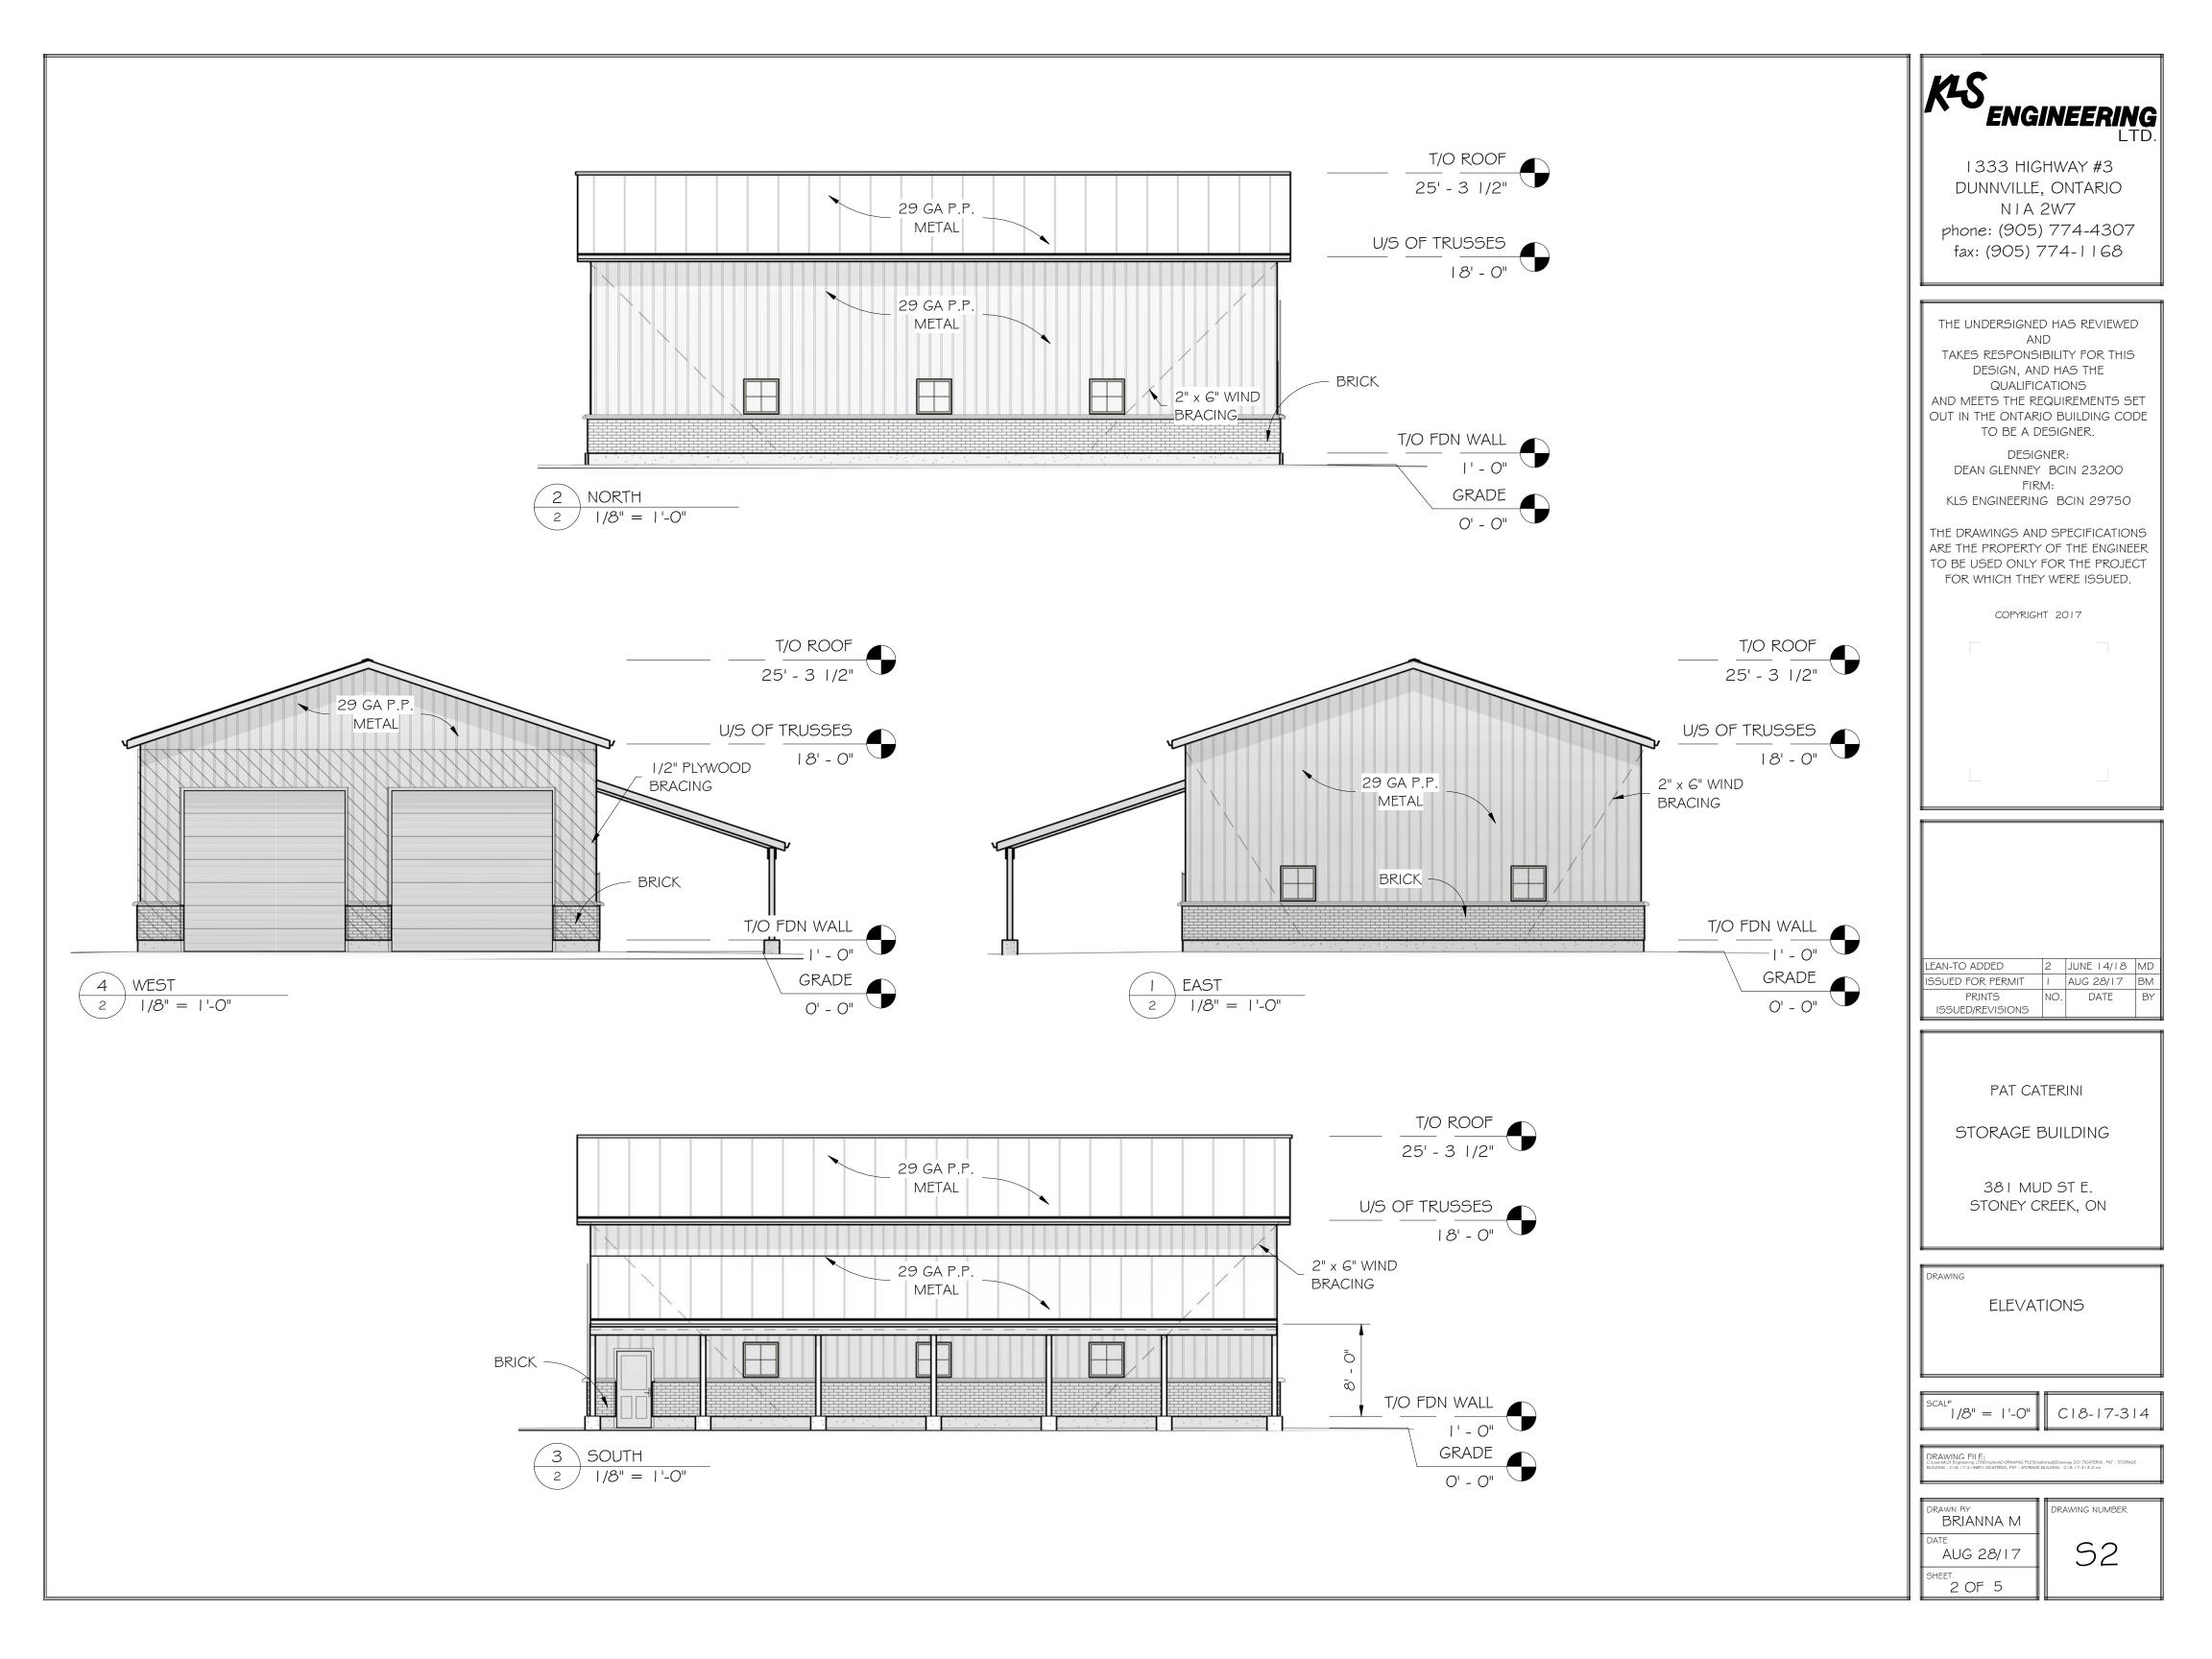

**ZONING:** S1 (Settlement Residential) district

**PROPOSAL:** To permit the construction of a new Single Detached Dwelling and a 12.192m (40'0") x 18.288m (60'0") one (1) storey accessory building which includes a 4.572m (15'0") x 18.288m (60'0") roofed-over porch (covered patio) notwithstanding that:

- 1. A minimum easterly side yard of 1.2m shall be provided for the proposed single detached dwelling instead of the minimum required side yard of 3.0m.
- 2. A maximum parking space size shall not be required instead of the existing regulation requiring a maximum parking space size of 3.0m wide x 6.0m long.
- 3. A maximum accessory building lot coverage of 223m<sup>2</sup> shall be permitted for all accessory buildings instead of the maximum lot coverage of 97m<sup>2</sup> for all accessory buildings.
- 4. A maximum accessory building height of 7.8m shall be permitted and a maximum height of 5.5m shall be permitted to the underside of any fascia eaves, overhang or the lower ends of the roof joists, rafters or trusses for the proposed accessory building instead of the requirement that buildings accessory to a residential use shall have a maximum building height of 5.0 metres and the maximum height of the underside of any fascia eaves, overhang or the lower ends of the roof joists, rafters or trusses for the underside of any fascia eaves, overhang height of 5.0 metres and the maximum height of the underside of any fascia eaves, overhang or the lower ends of the roof joists, rafters or trusses shall be 3.0 metres.

- 6. Nature and extent of relief applied for:
  - MINORVARIANCE FOR HOUSE SIDE YARD (REDUCE EAST SIDE YARD to 1.25(M SETBACK)
    - MINDRUARIANCE TO INCREASE HEIGHT & SIZE OF UTILITY/STORAGE BUILDING ( 40×60' BLOG ; 25' 312" HEIGHT)
- 7. Why it is not possible to comply with the provisions of the By-law?
  - NEED TO MOVE THE HOUSE TO MAKE ROOM FOL DRIVEWAY & PRESERVE TREES
  - CHNICE TO UTILITY /STORAGE BIDG. TO ALLOW FOR CARLIETS & HOISTS & WAKE ROOM FOR COLLECTIBLE CAR, RV & EDUIPMENT STORAGE (IRE CLASSICCARS, ATU'S, SNOWMOBILES, EDUIPMENT)
- 8. Legal description of subject lands (registered plan number and lot number or other legal description and where applicable, street and street number):