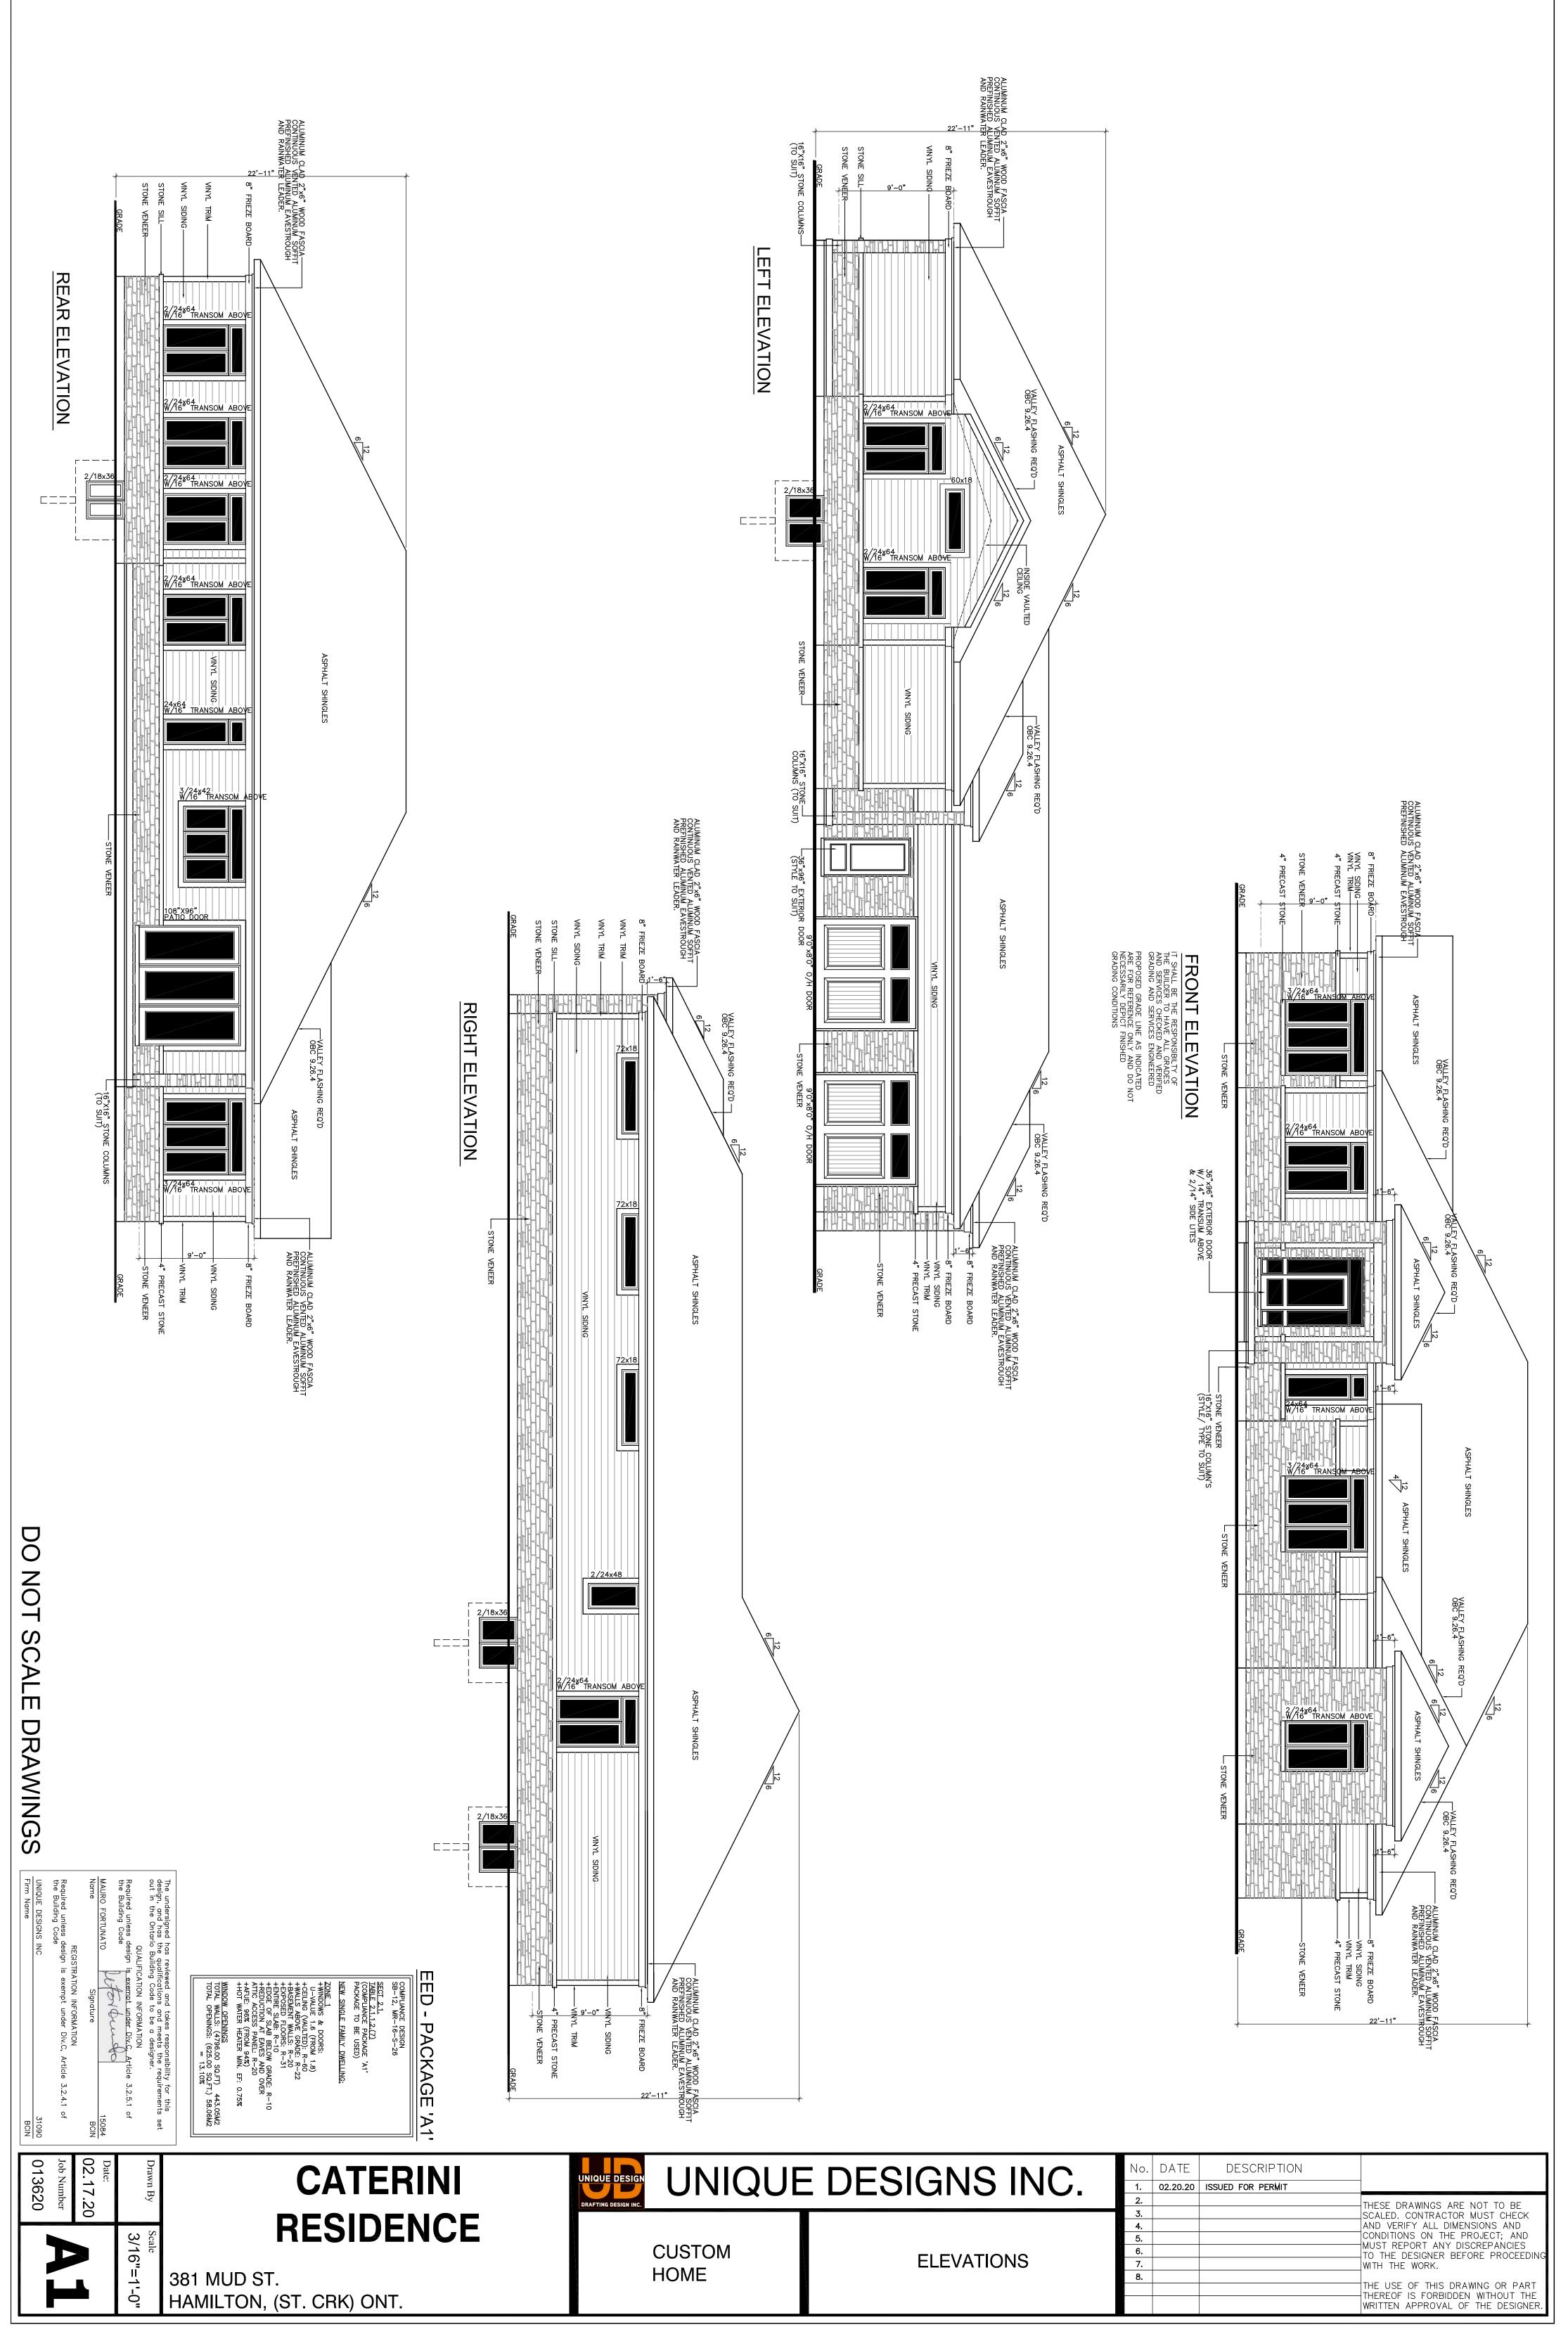

**ZONING:** S1 (Settlement Residential) district

**PROPOSAL:** To permit the construction of a new Single Detached Dwelling and a 12.192m (40'0") x 18.288m (60'0") one (1) storey accessory building which includes a 4.572m (15'0") x 18.288m (60'0") roofed-over porch (covered patio) notwithstanding that: