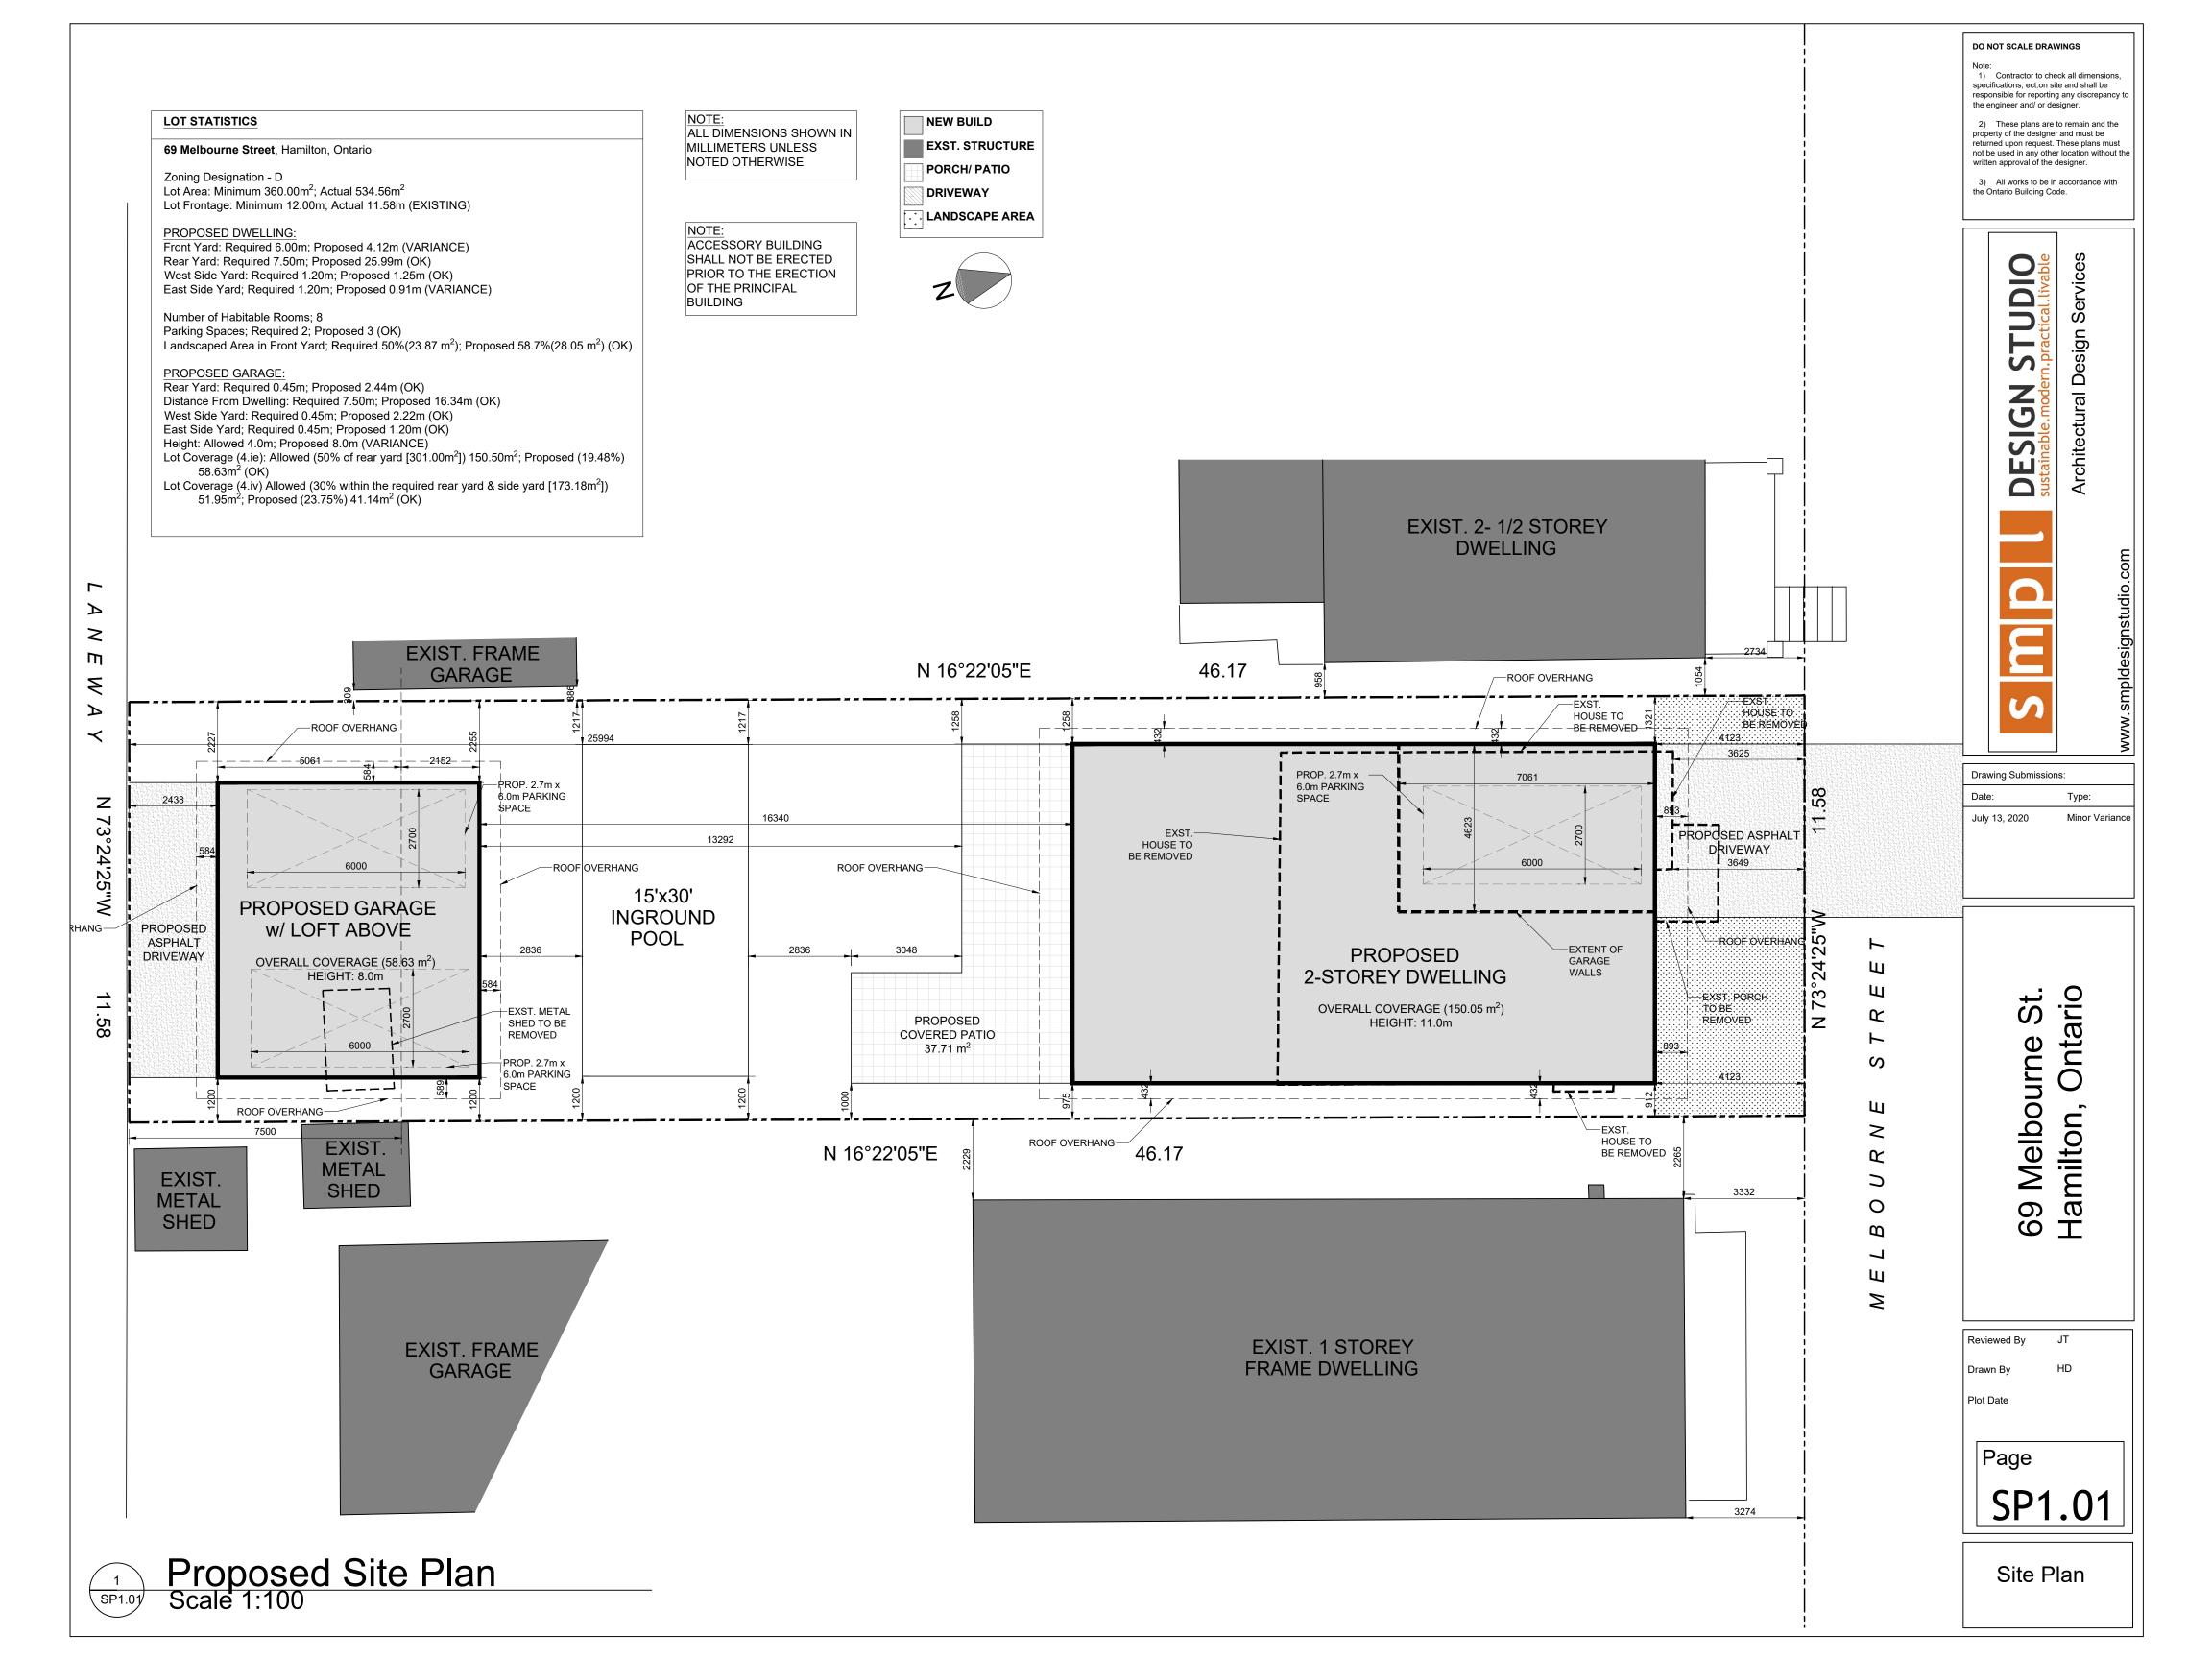

**APPLICATION NO.:** 

HM/A-20:122

**APPLICANTS:** 

Owner: Dan & Susan Corcorant

Agent: SMPL Design Studio c/o Lindsey Bruce

**SUBJECT PROPERTY:** 

Municipal address 69 Melborurne St., Hamilton

**ZONING BY-LAW:** 

Zoning By-law 6593, as Amended

**ZONING:** 

D/S-1787 (Urban Protected Residential - One and Two Family

Dwellings, Etc.) district

PROPOSAL:

To permit the construction of a two (2) storey single family dwelling and accessory structure (garage), to replace an existing one (1) storey

single family dwelling, notwithstanding:

1. The minimum front yard shall be 4.12 metres instead of the required minimum 6.0 metres.

2. A minimum easterly side yard width of 0.91 metres shall be permitted, instead of a minimum required easterly side yard width of ten percent of the width of the lot (1.16 metres), but no less than 0.9 metres.

3. An accessory building shall be 8.0 metres in height, instead of the requirement that no accessory building shall exceed 4.0 metres in height.

This application will be heard by the Committee as shown below:

| 6.  | Nature and extent of relief applied for:<br>SIDE YARD SETBACK (HOUSE) OF 0.91m WHERE 1.2m IS REQUIRED                                                                                               |  |  |  |  |
|-----|-----------------------------------------------------------------------------------------------------------------------------------------------------------------------------------------------------|--|--|--|--|
|     | FRONT YARD SETBACK (HOUSE) OF 4.1m WHERE 6m IS REQUIRED                                                                                                                                             |  |  |  |  |
|     |                                                                                                                                                                                                     |  |  |  |  |
|     | HEIGHT (GARAGE) OF 8m WHERE 4m IS ALLOWED                                                                                                                                                           |  |  |  |  |
| 7.  | Why it is not possible to comply with the provisions of the By-law? SIZE OF EXISTING LOT AND DESIRED SIZE OF HOME                                                                                   |  |  |  |  |
|     |                                                                                                                                                                                                     |  |  |  |  |
|     |                                                                                                                                                                                                     |  |  |  |  |
|     |                                                                                                                                                                                                     |  |  |  |  |
| 3.  | Legal description of subject lands (registered plan number and lot number or other legal description and where applicable, street and street number):  LOTS 63 & 64, REGISTERED PLAN 253 - HAMILTON |  |  |  |  |
|     |                                                                                                                                                                                                     |  |  |  |  |
|     | 69 MELBOURNE ST, HAMILTON                                                                                                                                                                           |  |  |  |  |
| Э.  | PREVIOUS USE OF PROPERTY                                                                                                                                                                            |  |  |  |  |
|     | Residential X Industrial Commercial                                                                                                                                                                 |  |  |  |  |
|     |                                                                                                                                                                                                     |  |  |  |  |
|     | Agricultural Vacant                                                                                                                                                                                 |  |  |  |  |
|     | Other                                                                                                                                                                                               |  |  |  |  |
| 9.1 | If Industrial or Commercial, specify use                                                                                                                                                            |  |  |  |  |
| 1.2 | Has the grading of the subject land been changed by adding earth or other material, i.e. has filling occurred?                                                                                      |  |  |  |  |
|     | Yes No X Unknown                                                                                                                                                                                    |  |  |  |  |
| .3  | Has a gas station been located on the subject land or adjacent lands at any time?  Yes No X Unknown                                                                                                 |  |  |  |  |
| 1.4 | Has there been petroleum or other fuel stored on the subject land or adjacent lands?                                                                                                                |  |  |  |  |
|     | Yes No X Unknown                                                                                                                                                                                    |  |  |  |  |
| .5  | Are there or have there ever been underground storage tanks or buried waste on the subject land or adjacent lands?                                                                                  |  |  |  |  |
|     | Yes No X Unknown                                                                                                                                                                                    |  |  |  |  |
| 0.6 | Have the lands or adjacent lands ever been used as an agricultural operation where cyanide products may have been used as pesticides and/or sewage sludge was applied to the lands?                 |  |  |  |  |
|     | Yes No X Unknown                                                                                                                                                                                    |  |  |  |  |
| ).7 | Have the lands or adjacent lands ever been used as a weapon firing range?  Yes No X Unknown                                                                                                         |  |  |  |  |
| 8.8 | Is the nearest boundary line of the application within 500 metres (1,640 feet) of the                                                                                                               |  |  |  |  |
|     | fill area of an operational/non-operational landfill or dump?  Yes No _X Unknown                                                                                                                    |  |  |  |  |
|     |                                                                                                                                                                                                     |  |  |  |  |

| 9.9                     | If there are existing or previously existing buildings, are there any building material remaining on site which are potentially hazardous to public health (eg. asbestos, PCB's)?                                                   |                                |                                     |                                                                                                                                                                                                                                                                                                                                                                                                                                                                                                                                                                                                                                                                                                                                                                                                                                                                                                                                                                                                                                                                                                                                                                                                                                                                                                                                                                                                                                                                                                                                                                                                                                                                                                                                                                                                                                                                                                                                                                                                                                                                                                                                |   |  |  |  |  |
|-------------------------|-------------------------------------------------------------------------------------------------------------------------------------------------------------------------------------------------------------------------------------|--------------------------------|-------------------------------------|--------------------------------------------------------------------------------------------------------------------------------------------------------------------------------------------------------------------------------------------------------------------------------------------------------------------------------------------------------------------------------------------------------------------------------------------------------------------------------------------------------------------------------------------------------------------------------------------------------------------------------------------------------------------------------------------------------------------------------------------------------------------------------------------------------------------------------------------------------------------------------------------------------------------------------------------------------------------------------------------------------------------------------------------------------------------------------------------------------------------------------------------------------------------------------------------------------------------------------------------------------------------------------------------------------------------------------------------------------------------------------------------------------------------------------------------------------------------------------------------------------------------------------------------------------------------------------------------------------------------------------------------------------------------------------------------------------------------------------------------------------------------------------------------------------------------------------------------------------------------------------------------------------------------------------------------------------------------------------------------------------------------------------------------------------------------------------------------------------------------------------|---|--|--|--|--|
|                         | Yes                                                                                                                                                                                                                                 | No 🔀 Unkno                     | OWn                                 |                                                                                                                                                                                                                                                                                                                                                                                                                                                                                                                                                                                                                                                                                                                                                                                                                                                                                                                                                                                                                                                                                                                                                                                                                                                                                                                                                                                                                                                                                                                                                                                                                                                                                                                                                                                                                                                                                                                                                                                                                                                                                                                                |   |  |  |  |  |
| 9.10                    | 9.10 Is there any reason to believe the subject land may have been contaminated former uses on the site or adjacent sites?  Yes No Unknown                                                                                          |                                |                                     |                                                                                                                                                                                                                                                                                                                                                                                                                                                                                                                                                                                                                                                                                                                                                                                                                                                                                                                                                                                                                                                                                                                                                                                                                                                                                                                                                                                                                                                                                                                                                                                                                                                                                                                                                                                                                                                                                                                                                                                                                                                                                                                                |   |  |  |  |  |
| 9.11                    |                                                                                                                                                                                                                                     |                                |                                     | rs to 9.1 to 9.10 above?                                                                                                                                                                                                                                                                                                                                                                                                                                                                                                                                                                                                                                                                                                                                                                                                                                                                                                                                                                                                                                                                                                                                                                                                                                                                                                                                                                                                                                                                                                                                                                                                                                                                                                                                                                                                                                                                                                                                                                                                                                                                                                       |   |  |  |  |  |
| •                       | HOME INS                                                                                                                                                                                                                            | ez Tian Phiol                  | - TO PU                             | RCHASE.                                                                                                                                                                                                                                                                                                                                                                                                                                                                                                                                                                                                                                                                                                                                                                                                                                                                                                                                                                                                                                                                                                                                                                                                                                                                                                                                                                                                                                                                                                                                                                                                                                                                                                                                                                                                                                                                                                                                                                                                                                                                                                                        |   |  |  |  |  |
|                         |                                                                                                                                                                                                                                     | _                              | maile frailite mate As a secure and |                                                                                                                                                                                                                                                                                                                                                                                                                                                                                                                                                                                                                                                                                                                                                                                                                                                                                                                                                                                                                                                                                                                                                                                                                                                                                                                                                                                                                                                                                                                                                                                                                                                                                                                                                                                                                                                                                                                                                                                                                                                                                                                                |   |  |  |  |  |
| 9.12                    | If previous use of property is industrial or commercial or if YES to any of 9.2 to 9.10, a previous use inventory showing all former uses of the subject land, or if appropriate, the land adjacent to the subject land, is needed. |                                |                                     |                                                                                                                                                                                                                                                                                                                                                                                                                                                                                                                                                                                                                                                                                                                                                                                                                                                                                                                                                                                                                                                                                                                                                                                                                                                                                                                                                                                                                                                                                                                                                                                                                                                                                                                                                                                                                                                                                                                                                                                                                                                                                                                                |   |  |  |  |  |
|                         | Is the previous use                                                                                                                                                                                                                 | e inventory attached?          | Yes                                 | No                                                                                                                                                                                                                                                                                                                                                                                                                                                                                                                                                                                                                                                                                                                                                                                                                                                                                                                                                                                                                                                                                                                                                                                                                                                                                                                                                                                                                                                                                                                                                                                                                                                                                                                                                                                                                                                                                                                                                                                                                                                                                                                             |   |  |  |  |  |
| l ackr<br>reme<br>reaso | diation of contamina<br>on of its approval to t                                                                                                                                                                                     | ty of Hamilton is not re       |                                     | the identification and bioof of this Application b                                                                                                                                                                                                                                                                                                                                                                                                                                                                                                                                                                                                                                                                                                                                                                                                                                                                                                                                                                                                                                                                                                                                                                                                                                                                                                                                                                                                                                                                                                                                                                                                                                                                                                                                                                                                                                                                                                                                                                                                                                                                             | y |  |  |  |  |
| Date                    | w126/2020                                                                                                                                                                                                                           | -                              | Oignatule I                         | roperty Owner                                                                                                                                                                                                                                                                                                                                                                                                                                                                                                                                                                                                                                                                                                                                                                                                                                                                                                                                                                                                                                                                                                                                                                                                                                                                                                                                                                                                                                                                                                                                                                                                                                                                                                                                                                                                                                                                                                                                                                                                                                                                                                                  |   |  |  |  |  |
|                         |                                                                                                                                                                                                                                     |                                | DAN Co                              | COLAN OF OWNER                                                                                                                                                                                                                                                                                                                                                                                                                                                                                                                                                                                                                                                                                                                                                                                                                                                                                                                                                                                                                                                                                                                                                                                                                                                                                                                                                                                                                                                                                                                                                                                                                                                                                                                                                                                                                                                                                                                                                                                                                                                                                                                 |   |  |  |  |  |
| 10.                     | Dimensions of land<br>Frontage                                                                                                                                                                                                      | is affected:<br>11.58m         | Sysan                               | GREDEN'                                                                                                                                                                                                                                                                                                                                                                                                                                                                                                                                                                                                                                                                                                                                                                                                                                                                                                                                                                                                                                                                                                                                                                                                                                                                                                                                                                                                                                                                                                                                                                                                                                                                                                                                                                                                                                                                                                                                                                                                                                                                                                                        |   |  |  |  |  |
|                         | Depth                                                                                                                                                                                                                               | 46:17m                         |                                     |                                                                                                                                                                                                                                                                                                                                                                                                                                                                                                                                                                                                                                                                                                                                                                                                                                                                                                                                                                                                                                                                                                                                                                                                                                                                                                                                                                                                                                                                                                                                                                                                                                                                                                                                                                                                                                                                                                                                                                                                                                                                                                                                |   |  |  |  |  |
|                         | Area                                                                                                                                                                                                                                | 534.56m2                       |                                     |                                                                                                                                                                                                                                                                                                                                                                                                                                                                                                                                                                                                                                                                                                                                                                                                                                                                                                                                                                                                                                                                                                                                                                                                                                                                                                                                                                                                                                                                                                                                                                                                                                                                                                                                                                                                                                                                                                                                                                                                                                                                                                                                |   |  |  |  |  |
|                         | Width of street                                                                                                                                                                                                                     |                                |                                     | The state of the s |   |  |  |  |  |
| 11.                     | Particulars of all buildings and structures on or proposed for the subject lands: (Specify ground floor area, gross floor area, number of stories, width, length, height, etc.)                                                     |                                |                                     |                                                                                                                                                                                                                                                                                                                                                                                                                                                                                                                                                                                                                                                                                                                                                                                                                                                                                                                                                                                                                                                                                                                                                                                                                                                                                                                                                                                                                                                                                                                                                                                                                                                                                                                                                                                                                                                                                                                                                                                                                                                                                                                                |   |  |  |  |  |
|                         |                                                                                                                                                                                                                                     | DWELLING - APPROX              | ( 110 m2 TO                         | BE DEMOLISHED                                                                                                                                                                                                                                                                                                                                                                                                                                                                                                                                                                                                                                                                                                                                                                                                                                                                                                                                                                                                                                                                                                                                                                                                                                                                                                                                                                                                                                                                                                                                                                                                                                                                                                                                                                                                                                                                                                                                                                                                                                                                                                                  | _ |  |  |  |  |
|                         |                                                                                                                                                                                                                                     |                                |                                     | ***************************************                                                                                                                                                                                                                                                                                                                                                                                                                                                                                                                                                                                                                                                                                                                                                                                                                                                                                                                                                                                                                                                                                                                                                                                                                                                                                                                                                                                                                                                                                                                                                                                                                                                                                                                                                                                                                                                                                                                                                                                                                                                                                        | _ |  |  |  |  |
|                         | Proposed: NEW 2 STOREY DWELLING - GROUND FLOOR AREA - 150m2 HEIGHT - LESS THAN 11M                                                                                                                                                  |                                |                                     |                                                                                                                                                                                                                                                                                                                                                                                                                                                                                                                                                                                                                                                                                                                                                                                                                                                                                                                                                                                                                                                                                                                                                                                                                                                                                                                                                                                                                                                                                                                                                                                                                                                                                                                                                                                                                                                                                                                                                                                                                                                                                                                                |   |  |  |  |  |
|                         | NEW DETACHED GARAGE WITH STORAGE ABOVE - FLOOR AREA - 58.63m2                                                                                                                                                                       |                                |                                     |                                                                                                                                                                                                                                                                                                                                                                                                                                                                                                                                                                                                                                                                                                                                                                                                                                                                                                                                                                                                                                                                                                                                                                                                                                                                                                                                                                                                                                                                                                                                                                                                                                                                                                                                                                                                                                                                                                                                                                                                                                                                                                                                |   |  |  |  |  |
|                         | HEIGHT - 8M                                                                                                                                                                                                                         |                                |                                     |                                                                                                                                                                                                                                                                                                                                                                                                                                                                                                                                                                                                                                                                                                                                                                                                                                                                                                                                                                                                                                                                                                                                                                                                                                                                                                                                                                                                                                                                                                                                                                                                                                                                                                                                                                                                                                                                                                                                                                                                                                                                                                                                | _ |  |  |  |  |
| 12.                     |                                                                                                                                                                                                                                     |                                |                                     | Location of all buildings and structures on or proposed for the subject lands; (Specify distance from side, rear and front lot lines)  Existing: FRONT: 3.63m                                                                                                                                                                                                                                                                                                                                                                                                                                                                                                                                                                                                                                                                                                                                                                                                                                                                                                                                                                                                                                                                                                                                                                                                                                                                                                                                                                                                                                                                                                                                                                                                                                                                                                                                                                                                                                                                                                                                                                  |   |  |  |  |  |
| 12.                     | (Specify distance fr                                                                                                                                                                                                                | om side, rear and fron         |                                     | for the subject lands;                                                                                                                                                                                                                                                                                                                                                                                                                                                                                                                                                                                                                                                                                                                                                                                                                                                                                                                                                                                                                                                                                                                                                                                                                                                                                                                                                                                                                                                                                                                                                                                                                                                                                                                                                                                                                                                                                                                                                                                                                                                                                                         |   |  |  |  |  |
| 12.                     |                                                                                                                                                                                                                                     | om side, rear and fron         |                                     | for the subject lands;                                                                                                                                                                                                                                                                                                                                                                                                                                                                                                                                                                                                                                                                                                                                                                                                                                                                                                                                                                                                                                                                                                                                                                                                                                                                                                                                                                                                                                                                                                                                                                                                                                                                                                                                                                                                                                                                                                                                                                                                                                                                                                         | _ |  |  |  |  |
| 12.                     | (Specify distance fr<br>Existing: FRONT: 3                                                                                                                                                                                          | om side, rear and fron<br>.63m |                                     | for the subject lands;                                                                                                                                                                                                                                                                                                                                                                                                                                                                                                                                                                                                                                                                                                                                                                                                                                                                                                                                                                                                                                                                                                                                                                                                                                                                                                                                                                                                                                                                                                                                                                                                                                                                                                                                                                                                                                                                                                                                                                                                                                                                                                         |   |  |  |  |  |