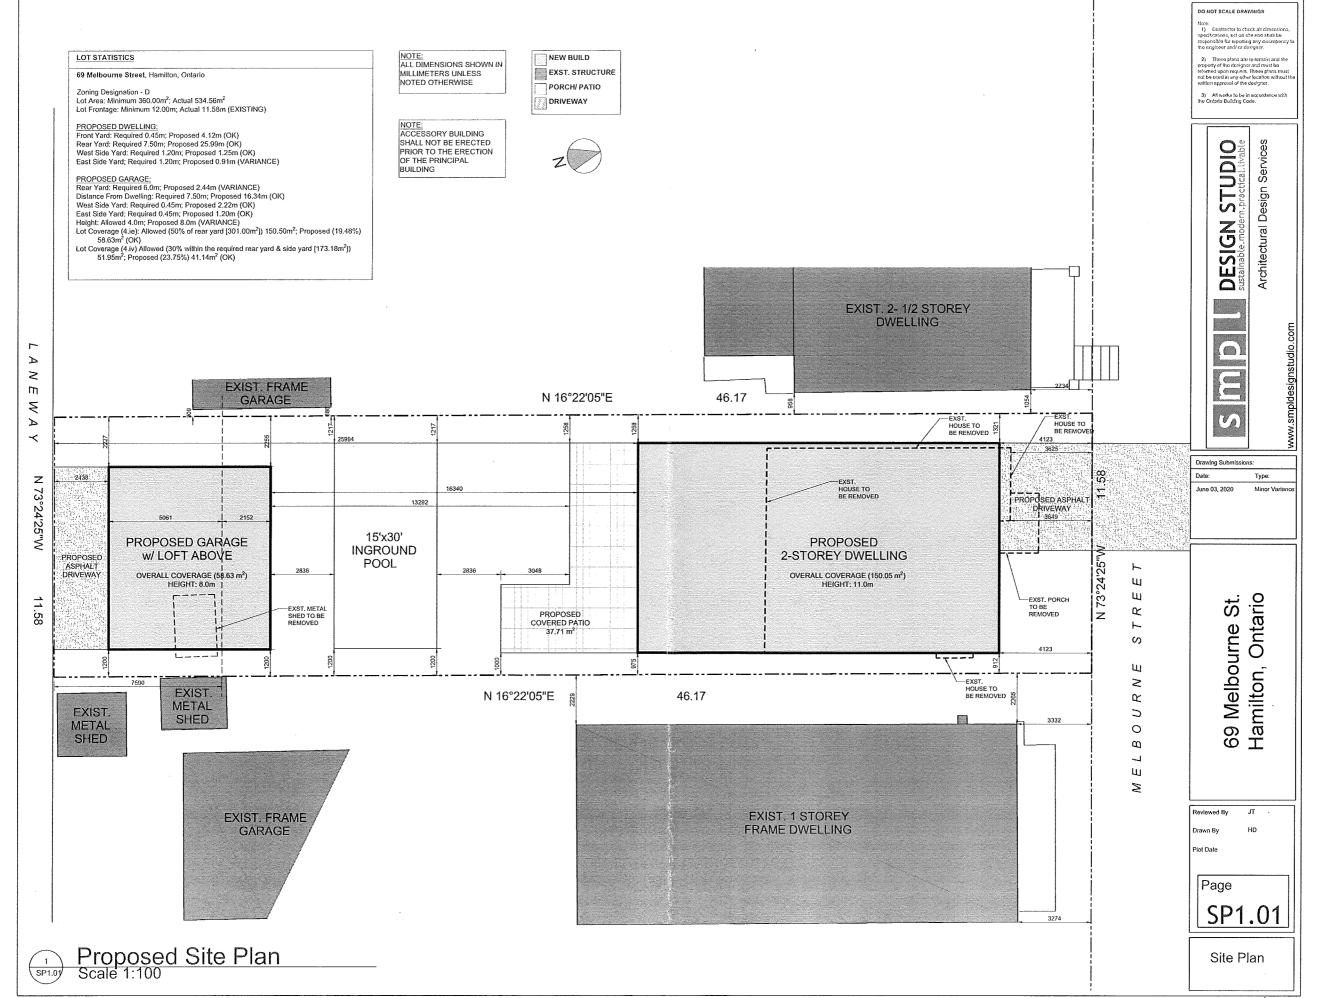

**APPLICATION NO.:** 

HM/A-20:122

**APPLICANTS:** 

Owner: Dan & Susan Corcorant

Agent: SMPL Design Studio c/o Lindsey Bruce

**SUBJECT PROPERTY:** 

Municipal address 69 Melborurne St., Hamilton

**ZONING BY-LAW:** 

Zoning By-law 6593, as Amended

**ZONING:** 

D/S-1787 (Urban Protected Residential - One and Two Family

Dwellings, Etc.) district

PROPOSAL:

To permit the construction of a two (2) storey single family dwelling and accessory structure (garage), to replace an existing one (1) storey

single family dwelling, notwithstanding:

1. The minimum front yard shall be 4.12 metres instead of the required minimum 6.0 metres.

2. A minimum easterly side yard width of 0.91 metres shall be permitted, instead of a minimum required easterly side yard width of ten percent of the width of the lot (1.16 metres), but no less than 0.9 metres.

3. An accessory building shall be 8.0 metres in height, instead of the requirement that no accessory building shall exceed 4.0 metres in height.

This application will be heard by the Committee as shown below:

| 6.  | Nature and extent of relief applied for:<br>SIDE YARD SETBACK (HOUSE) OF 0.91m WHERE 1.2m IS REQUIRED                                                                                               |  |  |  |  |
|-----|-----------------------------------------------------------------------------------------------------------------------------------------------------------------------------------------------------|--|--|--|--|
|     | FRONT YARD SETBACK (HOUSE) OF 4.1m WHERE 6m IS REQUIRED                                                                                                                                             |  |  |  |  |
|     |                                                                                                                                                                                                     |  |  |  |  |
|     | HEIGHT (GARAGE) OF 8m WHERE 4m IS ALLOWED                                                                                                                                                           |  |  |  |  |
| 7.  | Why it is not possible to comply with the provisions of the By-law? SIZE OF EXISTING LOT AND DESIRED SIZE OF HOME                                                                                   |  |  |  |  |
|     |                                                                                                                                                                                                     |  |  |  |  |
|     |                                                                                                                                                                                                     |  |  |  |  |
|     |                                                                                                                                                                                                     |  |  |  |  |
| 3.  | Legal description of subject lands (registered plan number and lot number or other legal description and where applicable, street and street number):  LOTS 63 & 64, REGISTERED PLAN 253 - HAMILTON |  |  |  |  |
|     |                                                                                                                                                                                                     |  |  |  |  |
|     | 69 MELBOURNE ST, HAMILTON                                                                                                                                                                           |  |  |  |  |
| Э.  | PREVIOUS USE OF PROPERTY                                                                                                                                                                            |  |  |  |  |
|     | Residential X Industrial Commercial                                                                                                                                                                 |  |  |  |  |
|     |                                                                                                                                                                                                     |  |  |  |  |
|     | Agricultural Vacant                                                                                                                                                                                 |  |  |  |  |
|     | Other                                                                                                                                                                                               |  |  |  |  |
| 9.1 | If Industrial or Commercial, specify use                                                                                                                                                            |  |  |  |  |
| 1.2 | Has the grading of the subject land been changed by adding earth or other material, i.e. has filling occurred?                                                                                      |  |  |  |  |
|     | Yes No X Unknown                                                                                                                                                                                    |  |  |  |  |
| .3  | Has a gas station been located on the subject land or adjacent lands at any time?  Yes No X Unknown                                                                                                 |  |  |  |  |
| 1.4 | Has there been petroleum or other fuel stored on the subject land or adjacent lands?                                                                                                                |  |  |  |  |
|     | Yes No X Unknown                                                                                                                                                                                    |  |  |  |  |
| .5  | Are there or have there ever been underground storage tanks or buried waste on the subject land or adjacent lands?                                                                                  |  |  |  |  |
|     | Yes No X Unknown                                                                                                                                                                                    |  |  |  |  |
| 0.6 | Have the lands or adjacent lands ever been used as an agricultural operation where cyanide products may have been used as pesticides and/or sewage sludge was applied to the lands?                 |  |  |  |  |
|     | Yes No X Unknown                                                                                                                                                                                    |  |  |  |  |
| ).7 | Have the lands or adjacent lands ever been used as a weapon firing range?  Yes No X Unknown                                                                                                         |  |  |  |  |
| 8.8 | Is the nearest boundary line of the application within 500 metres (1,640 feet) of the                                                                                                               |  |  |  |  |
|     | fill area of an operational/non-operational landfill or dump?  Yes No _X Unknown                                                                                                                    |  |  |  |  |
|     |                                                                                                                                                                                                     |  |  |  |  |

| 9.9                     | If there are existing or previously existing buildings, are there any building material remaining on site which are potentially hazardous to public health (eg. asbestos, PCB's)?                                                   |                                |                                     |                                                                                                                                                                                                                                                                                                                                                                                                                                                                                                                                                                                                                                                                                                                                                                                                                                                                                                                                                                                                                                                                                                                                                                                                                                                                                                                                                                                                                                                                                                                                                                                                                                                                                                                                                                                                                                                                                                                                                                                                                                                                                                                                |   |  |  |  |  |
|-------------------------|-------------------------------------------------------------------------------------------------------------------------------------------------------------------------------------------------------------------------------------|--------------------------------|-------------------------------------|--------------------------------------------------------------------------------------------------------------------------------------------------------------------------------------------------------------------------------------------------------------------------------------------------------------------------------------------------------------------------------------------------------------------------------------------------------------------------------------------------------------------------------------------------------------------------------------------------------------------------------------------------------------------------------------------------------------------------------------------------------------------------------------------------------------------------------------------------------------------------------------------------------------------------------------------------------------------------------------------------------------------------------------------------------------------------------------------------------------------------------------------------------------------------------------------------------------------------------------------------------------------------------------------------------------------------------------------------------------------------------------------------------------------------------------------------------------------------------------------------------------------------------------------------------------------------------------------------------------------------------------------------------------------------------------------------------------------------------------------------------------------------------------------------------------------------------------------------------------------------------------------------------------------------------------------------------------------------------------------------------------------------------------------------------------------------------------------------------------------------------|---|--|--|--|--|
|                         | Yes                                                                                                                                                                                                                                 | No 🔀 Unkno                     | OWn                                 |                                                                                                                                                                                                                                                                                                                                                                                                                                                                                                                                                                                                                                                                                                                                                                                                                                                                                                                                                                                                                                                                                                                                                                                                                                                                                                                                                                                                                                                                                                                                                                                                                                                                                                                                                                                                                                                                                                                                                                                                                                                                                                                                |   |  |  |  |  |
| 9.10                    | 9.10 Is there any reason to believe the subject land may have been contaminated former uses on the site or adjacent sites?  Yes No Unknown                                                                                          |                                |                                     |                                                                                                                                                                                                                                                                                                                                                                                                                                                                                                                                                                                                                                                                                                                                                                                                                                                                                                                                                                                                                                                                                                                                                                                                                                                                                                                                                                                                                                                                                                                                                                                                                                                                                                                                                                                                                                                                                                                                                                                                                                                                                                                                |   |  |  |  |  |
| 9.11                    |                                                                                                                                                                                                                                     |                                |                                     | rs to 9.1 to 9.10 above?                                                                                                                                                                                                                                                                                                                                                                                                                                                                                                                                                                                                                                                                                                                                                                                                                                                                                                                                                                                                                                                                                                                                                                                                                                                                                                                                                                                                                                                                                                                                                                                                                                                                                                                                                                                                                                                                                                                                                                                                                                                                                                       |   |  |  |  |  |
| •                       | HOME INS                                                                                                                                                                                                                            | ez Tian Phiol                  | - TO PU                             | RCHASE.                                                                                                                                                                                                                                                                                                                                                                                                                                                                                                                                                                                                                                                                                                                                                                                                                                                                                                                                                                                                                                                                                                                                                                                                                                                                                                                                                                                                                                                                                                                                                                                                                                                                                                                                                                                                                                                                                                                                                                                                                                                                                                                        |   |  |  |  |  |
|                         |                                                                                                                                                                                                                                     | _                              | maile frailite mate As a secure and |                                                                                                                                                                                                                                                                                                                                                                                                                                                                                                                                                                                                                                                                                                                                                                                                                                                                                                                                                                                                                                                                                                                                                                                                                                                                                                                                                                                                                                                                                                                                                                                                                                                                                                                                                                                                                                                                                                                                                                                                                                                                                                                                |   |  |  |  |  |
| 9.12                    | If previous use of property is industrial or commercial or if YES to any of 9.2 to 9.10, a previous use inventory showing all former uses of the subject land, or if appropriate, the land adjacent to the subject land, is needed. |                                |                                     |                                                                                                                                                                                                                                                                                                                                                                                                                                                                                                                                                                                                                                                                                                                                                                                                                                                                                                                                                                                                                                                                                                                                                                                                                                                                                                                                                                                                                                                                                                                                                                                                                                                                                                                                                                                                                                                                                                                                                                                                                                                                                                                                |   |  |  |  |  |
|                         | Is the previous use                                                                                                                                                                                                                 | e inventory attached?          | Yes                                 | No                                                                                                                                                                                                                                                                                                                                                                                                                                                                                                                                                                                                                                                                                                                                                                                                                                                                                                                                                                                                                                                                                                                                                                                                                                                                                                                                                                                                                                                                                                                                                                                                                                                                                                                                                                                                                                                                                                                                                                                                                                                                                                                             |   |  |  |  |  |
| l ackr<br>reme<br>reaso | diation of contamina<br>on of its approval to t                                                                                                                                                                                     | ty of Hamilton is not re       |                                     | the identification and bioof of this Application b                                                                                                                                                                                                                                                                                                                                                                                                                                                                                                                                                                                                                                                                                                                                                                                                                                                                                                                                                                                                                                                                                                                                                                                                                                                                                                                                                                                                                                                                                                                                                                                                                                                                                                                                                                                                                                                                                                                                                                                                                                                                             | y |  |  |  |  |
| Date                    | w126/2020                                                                                                                                                                                                                           | -                              | Oignatule I                         | roperty Owner                                                                                                                                                                                                                                                                                                                                                                                                                                                                                                                                                                                                                                                                                                                                                                                                                                                                                                                                                                                                                                                                                                                                                                                                                                                                                                                                                                                                                                                                                                                                                                                                                                                                                                                                                                                                                                                                                                                                                                                                                                                                                                                  |   |  |  |  |  |
|                         |                                                                                                                                                                                                                                     |                                | DAN Co                              | COLAN OF OWNER                                                                                                                                                                                                                                                                                                                                                                                                                                                                                                                                                                                                                                                                                                                                                                                                                                                                                                                                                                                                                                                                                                                                                                                                                                                                                                                                                                                                                                                                                                                                                                                                                                                                                                                                                                                                                                                                                                                                                                                                                                                                                                                 |   |  |  |  |  |
| 10.                     | Dimensions of land<br>Frontage                                                                                                                                                                                                      | is affected:<br>11.58m         | Sysan                               | GREDEN'                                                                                                                                                                                                                                                                                                                                                                                                                                                                                                                                                                                                                                                                                                                                                                                                                                                                                                                                                                                                                                                                                                                                                                                                                                                                                                                                                                                                                                                                                                                                                                                                                                                                                                                                                                                                                                                                                                                                                                                                                                                                                                                        |   |  |  |  |  |
|                         | Depth                                                                                                                                                                                                                               | 46:17m                         |                                     |                                                                                                                                                                                                                                                                                                                                                                                                                                                                                                                                                                                                                                                                                                                                                                                                                                                                                                                                                                                                                                                                                                                                                                                                                                                                                                                                                                                                                                                                                                                                                                                                                                                                                                                                                                                                                                                                                                                                                                                                                                                                                                                                |   |  |  |  |  |
|                         | Area                                                                                                                                                                                                                                | 534.56m2                       |                                     |                                                                                                                                                                                                                                                                                                                                                                                                                                                                                                                                                                                                                                                                                                                                                                                                                                                                                                                                                                                                                                                                                                                                                                                                                                                                                                                                                                                                                                                                                                                                                                                                                                                                                                                                                                                                                                                                                                                                                                                                                                                                                                                                |   |  |  |  |  |
|                         | Width of street                                                                                                                                                                                                                     |                                |                                     | The state of the s |   |  |  |  |  |
| 11.                     | Particulars of all buildings and structures on or proposed for the subject lands: (Specify ground floor area, gross floor area, number of stories, width, length, height, etc.)                                                     |                                |                                     |                                                                                                                                                                                                                                                                                                                                                                                                                                                                                                                                                                                                                                                                                                                                                                                                                                                                                                                                                                                                                                                                                                                                                                                                                                                                                                                                                                                                                                                                                                                                                                                                                                                                                                                                                                                                                                                                                                                                                                                                                                                                                                                                |   |  |  |  |  |
|                         |                                                                                                                                                                                                                                     | DWELLING - APPROX              | ( 110 m2 TO                         | BE DEMOLISHED                                                                                                                                                                                                                                                                                                                                                                                                                                                                                                                                                                                                                                                                                                                                                                                                                                                                                                                                                                                                                                                                                                                                                                                                                                                                                                                                                                                                                                                                                                                                                                                                                                                                                                                                                                                                                                                                                                                                                                                                                                                                                                                  | _ |  |  |  |  |
|                         |                                                                                                                                                                                                                                     |                                |                                     | ***************************************                                                                                                                                                                                                                                                                                                                                                                                                                                                                                                                                                                                                                                                                                                                                                                                                                                                                                                                                                                                                                                                                                                                                                                                                                                                                                                                                                                                                                                                                                                                                                                                                                                                                                                                                                                                                                                                                                                                                                                                                                                                                                        | _ |  |  |  |  |
|                         | Proposed: NEW 2 STOREY DWELLING - GROUND FLOOR AREA - 150m2 HEIGHT - LESS THAN 11M                                                                                                                                                  |                                |                                     |                                                                                                                                                                                                                                                                                                                                                                                                                                                                                                                                                                                                                                                                                                                                                                                                                                                                                                                                                                                                                                                                                                                                                                                                                                                                                                                                                                                                                                                                                                                                                                                                                                                                                                                                                                                                                                                                                                                                                                                                                                                                                                                                |   |  |  |  |  |
|                         | NEW DETACHED GARAGE WITH STORAGE ABOVE - FLOOR AREA - 58.63m2                                                                                                                                                                       |                                |                                     |                                                                                                                                                                                                                                                                                                                                                                                                                                                                                                                                                                                                                                                                                                                                                                                                                                                                                                                                                                                                                                                                                                                                                                                                                                                                                                                                                                                                                                                                                                                                                                                                                                                                                                                                                                                                                                                                                                                                                                                                                                                                                                                                |   |  |  |  |  |
|                         | HEIGHT - 8M                                                                                                                                                                                                                         |                                |                                     |                                                                                                                                                                                                                                                                                                                                                                                                                                                                                                                                                                                                                                                                                                                                                                                                                                                                                                                                                                                                                                                                                                                                                                                                                                                                                                                                                                                                                                                                                                                                                                                                                                                                                                                                                                                                                                                                                                                                                                                                                                                                                                                                | _ |  |  |  |  |
| 12.                     |                                                                                                                                                                                                                                     |                                |                                     | Location of all buildings and structures on or proposed for the subject lands; (Specify distance from side, rear and front lot lines)  Existing: FRONT: 3.63m                                                                                                                                                                                                                                                                                                                                                                                                                                                                                                                                                                                                                                                                                                                                                                                                                                                                                                                                                                                                                                                                                                                                                                                                                                                                                                                                                                                                                                                                                                                                                                                                                                                                                                                                                                                                                                                                                                                                                                  |   |  |  |  |  |
| 12.                     | (Specify distance fr                                                                                                                                                                                                                | om side, rear and fron         |                                     | for the subject lands;                                                                                                                                                                                                                                                                                                                                                                                                                                                                                                                                                                                                                                                                                                                                                                                                                                                                                                                                                                                                                                                                                                                                                                                                                                                                                                                                                                                                                                                                                                                                                                                                                                                                                                                                                                                                                                                                                                                                                                                                                                                                                                         |   |  |  |  |  |
| 12.                     |                                                                                                                                                                                                                                     | om side, rear and fron         |                                     | for the subject lands;                                                                                                                                                                                                                                                                                                                                                                                                                                                                                                                                                                                                                                                                                                                                                                                                                                                                                                                                                                                                                                                                                                                                                                                                                                                                                                                                                                                                                                                                                                                                                                                                                                                                                                                                                                                                                                                                                                                                                                                                                                                                                                         | _ |  |  |  |  |
| 12.                     | (Specify distance fr<br>Existing: FRONT: 3                                                                                                                                                                                          | om side, rear and fron<br>.63m |                                     | for the subject lands;                                                                                                                                                                                                                                                                                                                                                                                                                                                                                                                                                                                                                                                                                                                                                                                                                                                                                                                                                                                                                                                                                                                                                                                                                                                                                                                                                                                                                                                                                                                                                                                                                                                                                                                                                                                                                                                                                                                                                                                                                                                                                                         |   |  |  |  |  |