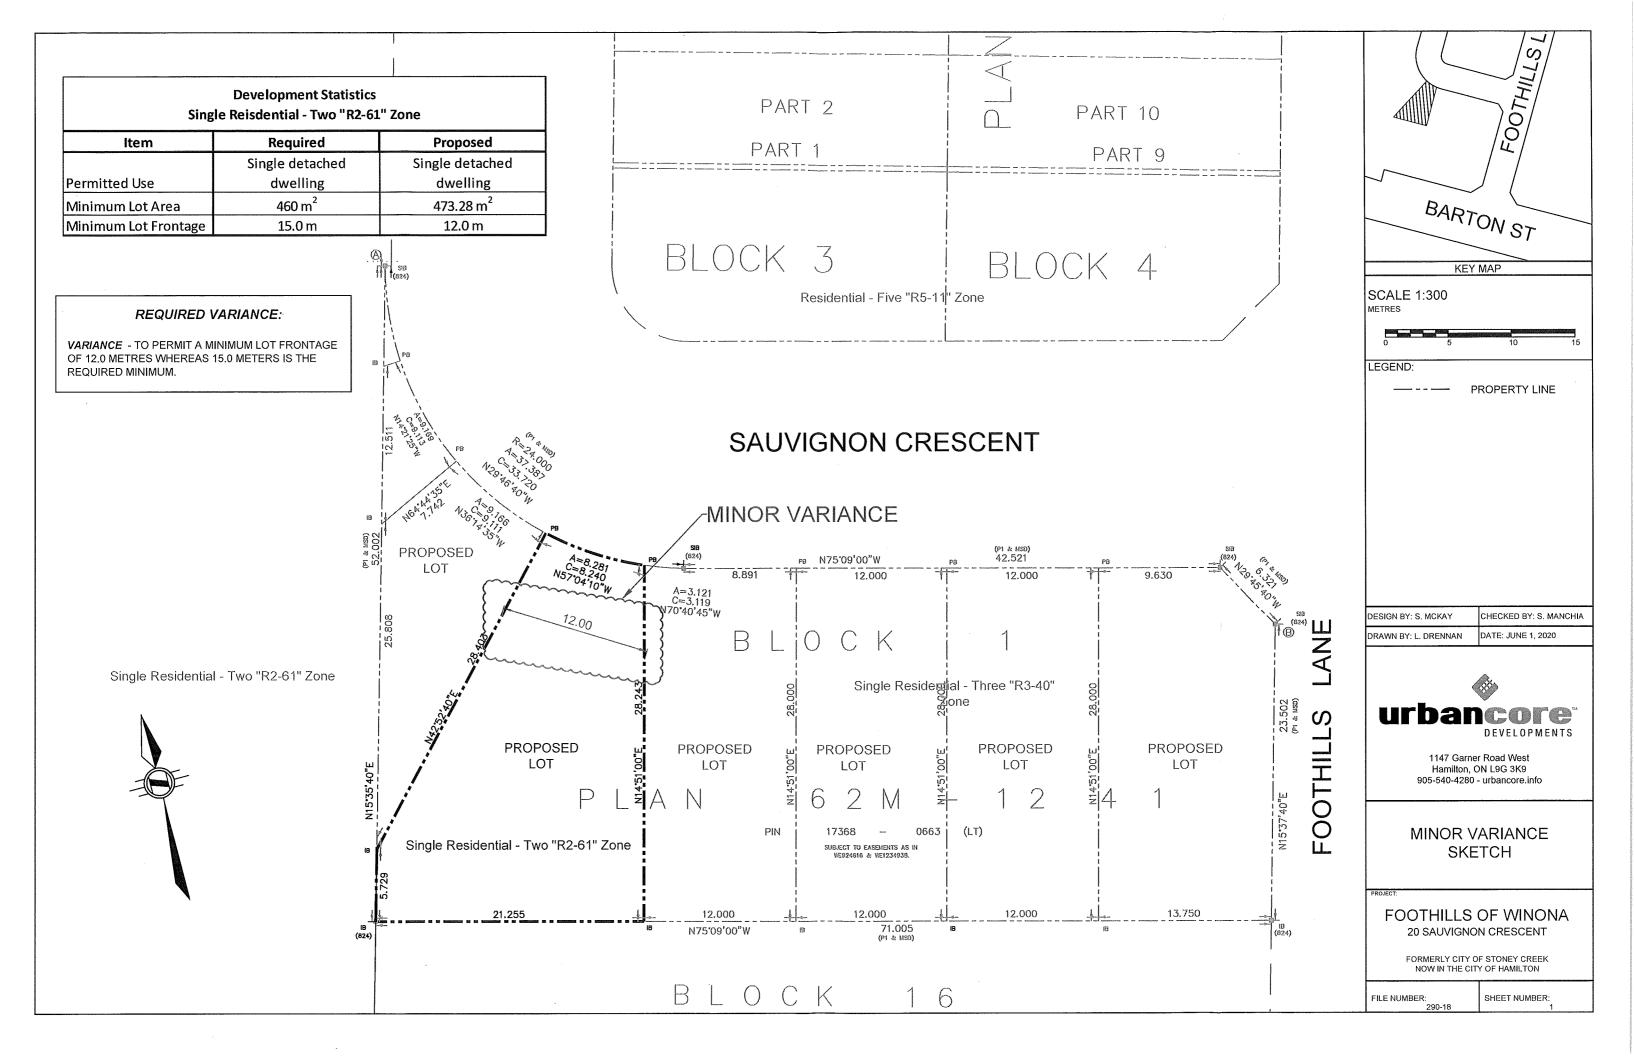

APPLICATION NO.: SC/A-20:127

**APPLICANTS:** Owner: 5000933 Ontario Inc.

Agent: UrbanCore Developments

SUBJECT PROPERTY: Municipal address 20 Sauvugnon Cres., Stoney Creek

**ZONING BY-LAW:** Zoning By-law 3692-92, as Amended

**ZONING:** R2-61 (Single Residential) district

**PROPOSAL:** To permit the creation of a lot for the future establishment of a single

detached dwelling notwithstanding that:

1. A minimum lot frontage of 12.0 metres shall be permitted instead of the minimum required lot frontage of 15.0 metres.

## NOTES:

1. Drawings submitted have not been dimensioned noting the 7.5m setback from the parallel of the chord of the lot frontage. Should the lot frontage be measured at a distance of less than 7.5m; further variances may be required.

#### Lot - Frontage as defined:

Means the horizontal distance between the side lot lines which distance is to be measured along the continuous front lot line to determine the lot frontage but if the front lot line is not continuous then the lot frontage is to be determined by measuring the distance along the longest front lot line, but:

- (b) Where the front lot line is not a straight line and the side lot lines are not parallel, the lot frontage is to be determined by measuring the distance of the line drawn 7.5 metres back and parallel to the chord of the lot frontage and for the purposes of this paragraph the chord of the lot frontage is a straight line joining the two points where the side lot lines intersect the front lot line;
- 2. Variances have been written as requested by the applicant, which are based on lot area and lot frontage only. Insufficient details (i.e. no building envelope, building plans, elevations or parking details etc.) were provided. Therefore, compliance with Section 6.3 of Stoney Creek Zoning By-law 3692-92 shall be determined at building permit stage, and further variances may be required.