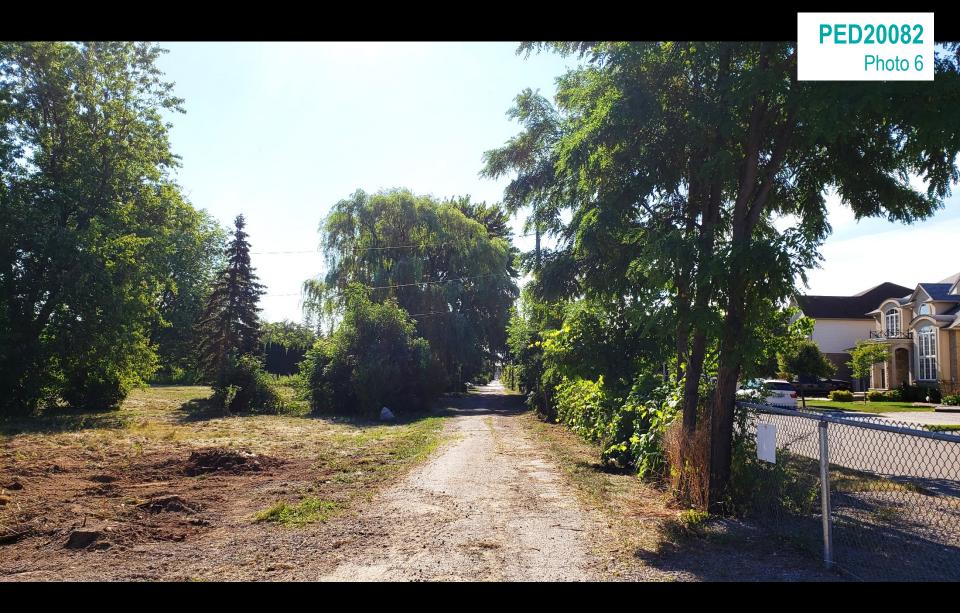

View to the east along Lakeshore Drive

Watercourse to the west of the site along Watershore Drive

**Properties to the east of the site along Lakeshore Drive** 

View to the east along the shoreline retaining wall

View to the west along the shoreline retaining wall

Existing trees on site as part of Linkage

Existing trees on site as part of Linkage