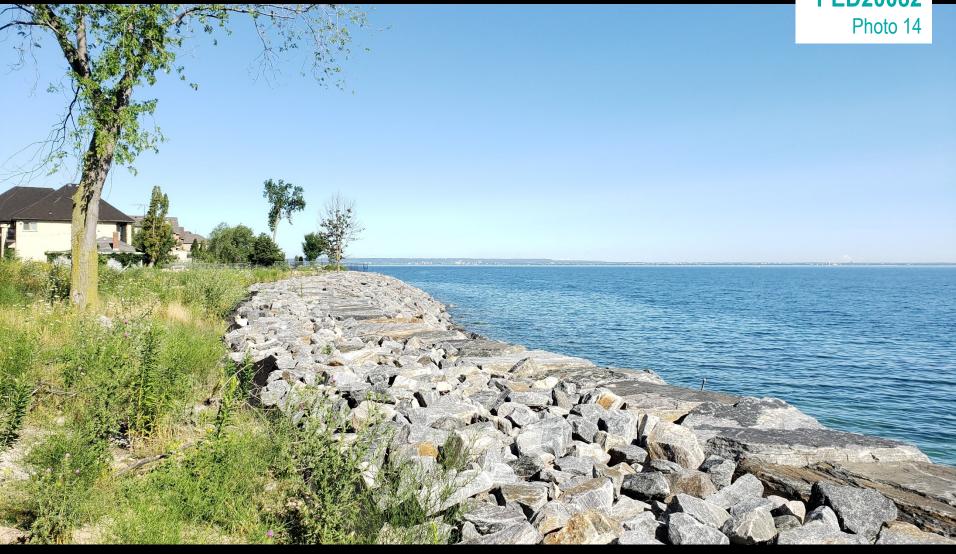

View to the west along the shoreline retaining wall

Existing trees on site as part of Linkage

Existing trees on site as part of Linkage