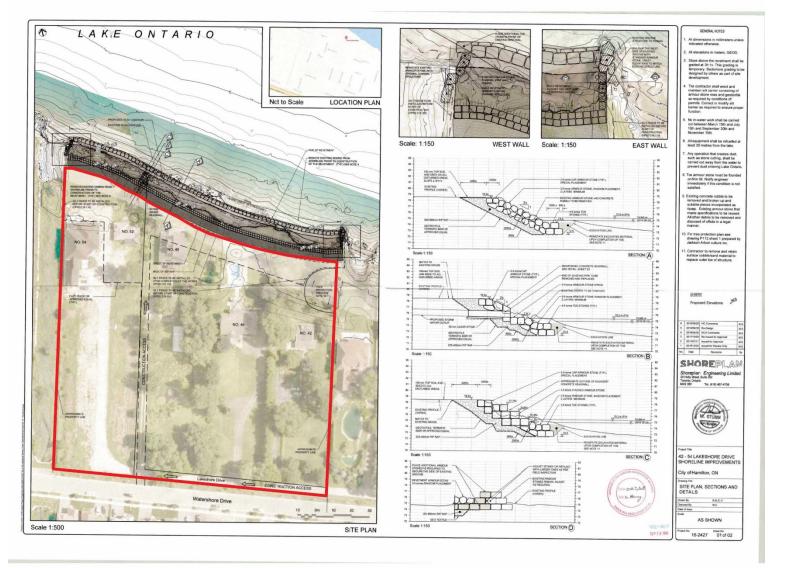

By-law No. 05-200 and Draft Plan of Condominium (Vacant Land) for Lands Known as 42, 44, 48, 52, and 54 Lakeshore Drive, Stoney Creek

Presented by: Tim Vrooman



#### Lake Ontario R2-58 9 R2-56 R2-57 RR R2-54 COPES LN 30 R2-50 OS-26 22 WATERSHORE DR OS R2-53 65 69 03 85 101 109 105 Site Location **Location Map** Hamilton PLANNING AND ECONOMIC DEVELOPMENT DEPARTMENT File Name/Number: ZAC-18-005 / 25CDM-201802 February 4, 2020 Scale: Planner/Technician: Appendix "A" TV/AL Subject Property 42, 44, 48, 52 and 54 Lakeshore Drive Key Map - Ward 10

### PED20082 Appendix A





**SUBJECT PROPERTY** 



42, 44, 48, 52 & 54 Lakeshore Drive, Stoney Creek



### **PED20082**

#### Appendix E





#### PED20082

#### Appendix F





#### 

NICHOLAS P. MUTH O.L.S.



#### PED20082

#### Appendix H







42 & 44 Lakeshore Drive from Watershore Drive





44 & 48 Lakeshore Drive from Watershore Drive





52 & 54 Lakeshore Drive from Watershore Drive





View to the west along Watershore Drive





View to the east along Watershore Drive





View to the east along Lakeshore Drive





Watercourse to the west of the site along Watershore Drive





**Properties to the east of the site along Lakeshore Drive** 





















View to the east along the shoreline retaining wall





View to the west along the shoreline retaining wall





Existing trees on site as part of Linkage





Existing trees on site as part of Linkage





# THANK YOU FOR ATTENDING

THE CITY OF HAMILTON PLANNING COMMITTEE