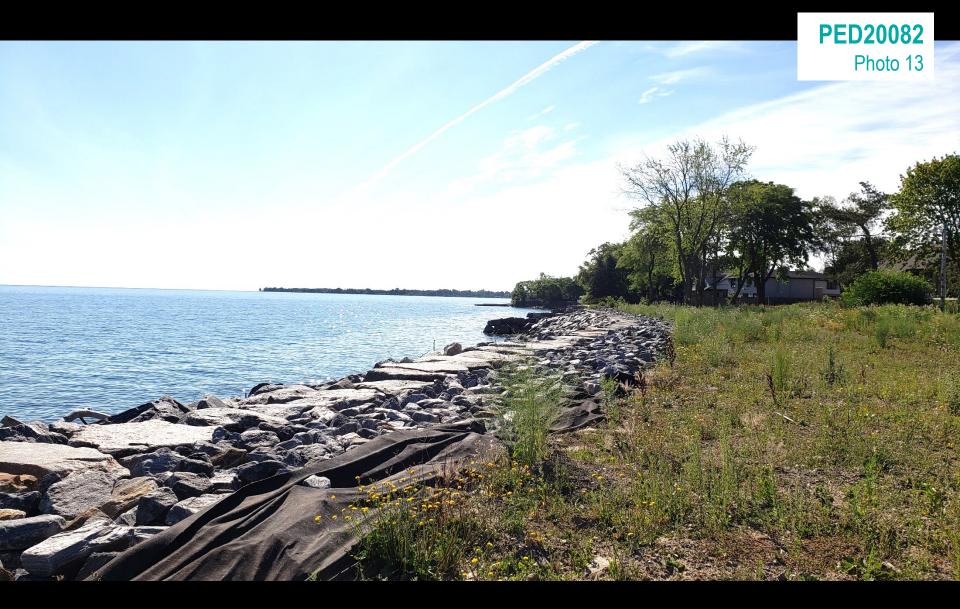

View to the east along Lakeshore Drive

Watercourse to the west of the site along Watershore Drive

**Properties to the east of the site along Lakeshore Drive** 

View to the east along the shoreline retaining wall

View to the west along the shoreline retaining wall

Existing trees on site as part of Linkage

Existing trees on site as part of Linkage