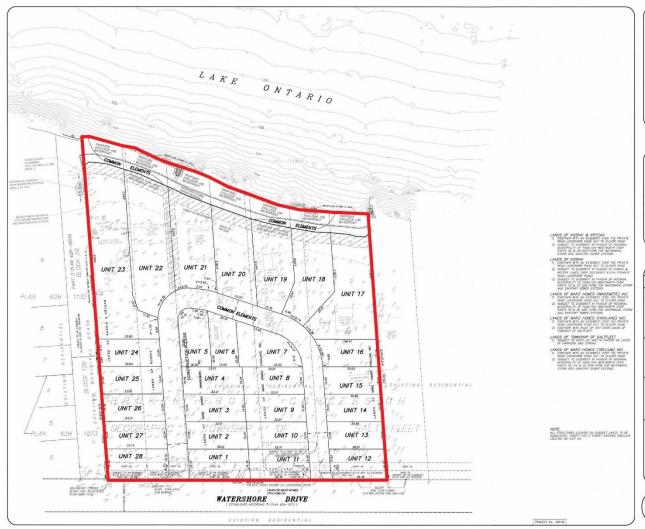

to Stoney Creek Zoning By-law No. 3692-92 and City of Hamilton Zoning By-law No. 05-200 and Draft Plan of Condominium (Vacant Land) for Lands Known as 42, 44, 48, 52, and 54 Lakeshore Drive, Stoney Creek

Presented by: Tim Vrooman



#### Lake Ontario R2-58 9 R2-56 R2-57 RR R2-54 COPES LN 30 R2-50 OS-26 22 WATERSHORE DR OS R2-53 65 69 03 85 101 109 105 Site Location **Location Map** Hamilton PLANNING AND ECONOMIC DEVELOPMENT DEPARTMENT File Name/Number: ZAC-18-005 / 25CDM-201802 February 4, 2020 Scale: Planner/Technician: Appendix "A" TV/AL Subject Property 42, 44, 48, 52 and 54 Lakeshore Drive Key Map - Ward 10

### PED20082 Appendix A





**SUBJECT PROPERTY** 



42, 44, 48, 52 & 54 Lakeshore Drive, Stoney Creek



### **PED20082**

#### Appendix E





#### PED20082

#### Appendix F





#### 

NICHOLAS P. MUTH O.L.S.



#### PED20082

#### Appendix H







42 & 44 Lakeshore Drive from Watershore Drive





44 & 48 Lakeshore Drive from Watershore Drive





52 & 54 Lakeshore Drive from Watershore Drive





View to the west along Watershore Drive





View to the east along Watershore Drive





View to the east along Lakeshore Drive





Watercourse to the west of the site along Watershore Drive





**Properties to the east of the site along Lakeshore Drive** 





















View to the east along the shoreline retaining wall





View to the west along the shoreline retaining wall





Existing trees on site as part of Linkage





Existing trees on site as part of Linkage





# THANK YOU FOR ATTENDING

THE CITY OF HAMILTON PLANNING COMMITTEE