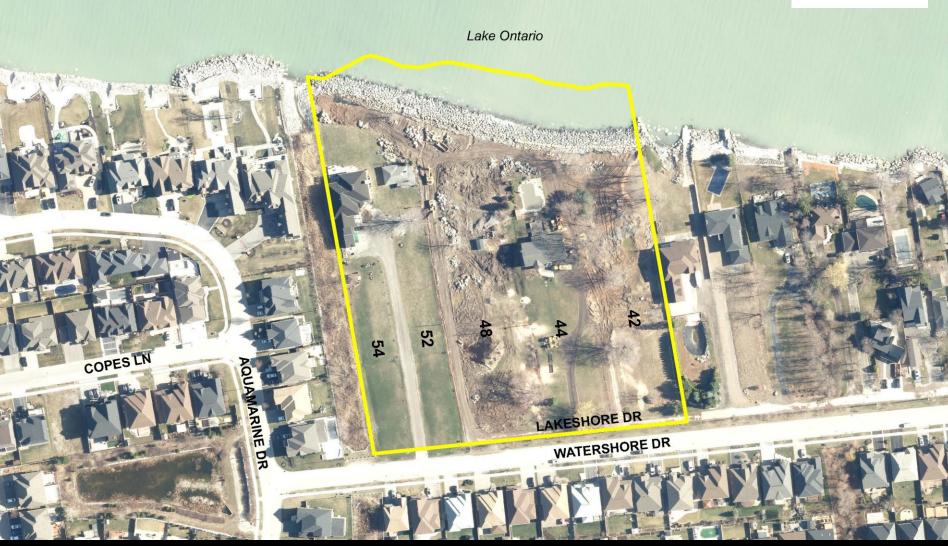

### PED20082 Appendix A

**SUBJECT PROPERTY** 

42, 44, 48, 52 & 54 Lakeshore Drive, Stoney Creek