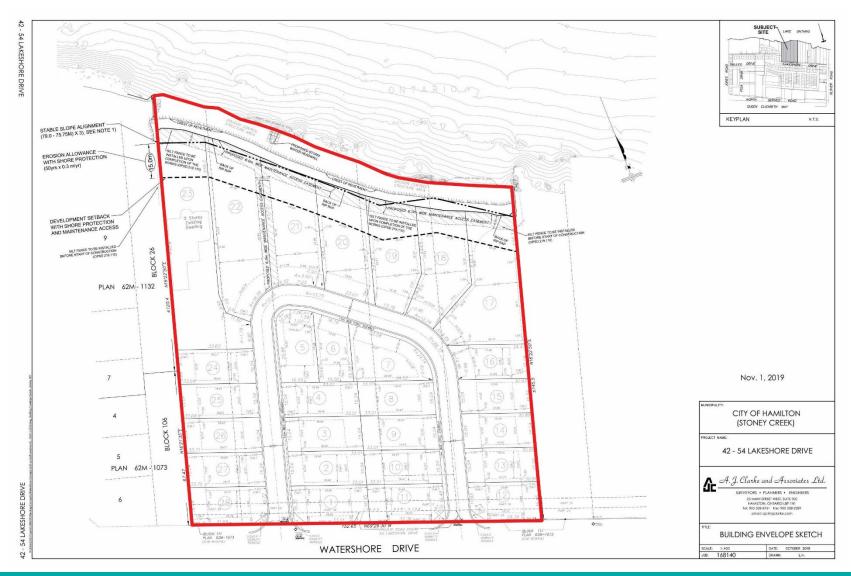

201802)

Applications for Amendments to Stoney Creek Zoning By-law No. 3692-92 and City of Hamilton Zoning By-law No. 05-200 and Draft Plan of Condominium (Vacant Land) for Lands Known as 42, 44, 48, 52, and 54 Lakeshore Drive, Stoney Creek

Presented by: Tim Vrooman



#### Lake Ontario R2-58 9 R2-56 R2-57 RR R2-54 COPES LN 30 R2-50 OS-26 22 WATERSHORE DR OS R2-53 65 69 03 85 101 109 105 Site Location **Location Map** Hamilton PLANNING AND ECONOMIC DEVELOPMENT DEPARTMENT File Name/Number: ZAC-18-005 / 25CDM-201802 February 4, 2020 Scale: Planner/Technician: Appendix "A" TV/AL Subject Property 42, 44, 48, 52 and 54 Lakeshore Drive Key Map - Ward 10

### PED20082 Appendix A





**SUBJECT PROPERTY** 



42, 44, 48, 52 & 54 Lakeshore Drive, Stoney Creek



### **PED20082**

#### Appendix E





#### PED20082

#### Appendix F





#### 

NICHOLAS P. MUTH O.L.S.



#### PED20082

#### Appendix H







42 & 44 Lakeshore Drive from Watershore Drive





44 & 48 Lakeshore Drive from Watershore Drive





52 & 54 Lakeshore Drive from Watershore Drive





View to the west along Watershore Drive





View to the east along Watershore Drive





View to the east along Lakeshore Drive





Watercourse to the west of the site along Watershore Drive





**Properties to the east of the site along Lakeshore Drive** 





















View to the east along the shoreline retaining wall





View to the west along the shoreline retaining wall





Existing trees on site as part of Linkage





Existing trees on site as part of Linkage





# THANK YOU FOR ATTENDING

THE CITY OF HAMILTO