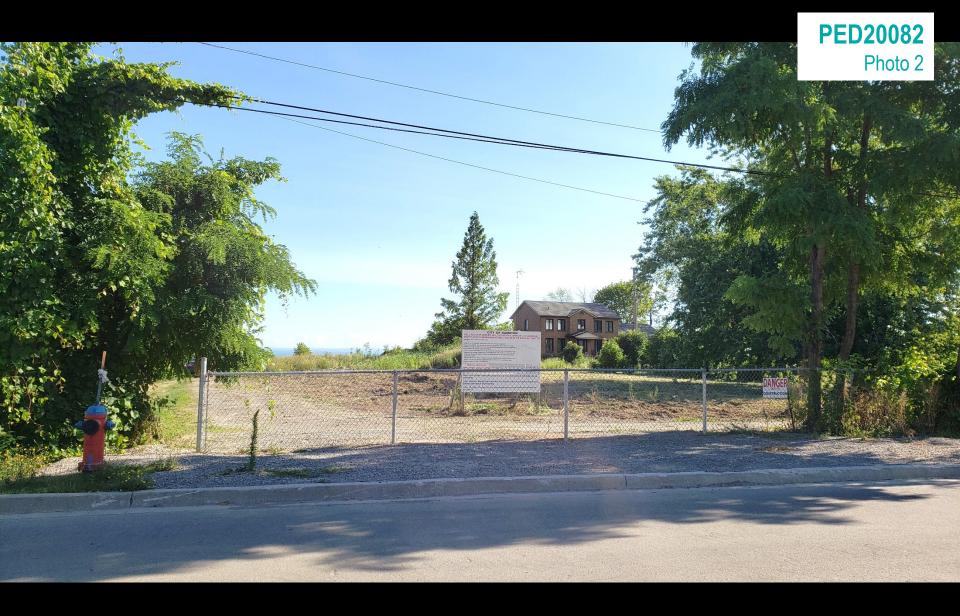

t Land) for Lands Known as 42, 44, 48, 52, and 54 Lakeshore Drive, Stoney Creek

Presented by: Tim Vrooman



#### Lake Ontario R2-58 9 R2-56 R2-57 RR R2-54 COPES LN 30 R2-50 OS-26 22 WATERSHORE DR OS R2-53 65 69 03 85 101 109 105 Site Location **Location Map** Hamilton PLANNING AND ECONOMIC DEVELOPMENT DEPARTMENT File Name/Number: ZAC-18-005 / 25CDM-201802 February 4, 2020 Scale: Planner/Technician: Appendix "A" TV/AL Subject Property 42, 44, 48, 52 and 54 Lakeshore Drive Key Map - Ward 10

### PED20082 Appendix A





**SUBJECT PROPERTY** 



42, 44, 48, 52 & 54 Lakeshore Drive, Stoney Creek



### **PED20082**

#### Appendix E





#### PED20082

#### Appendix F





#### 

NICHOLAS P. MUTH O.L.S.



#### PED20082

#### Appendix H







42 & 44 Lakeshore Drive from Watershore Drive





44 & 48 Lakeshore Drive from Watershore Drive





52 & 54 Lakeshore Drive from Watershore Drive





View to the west along Watershore Drive





View to the east along Watershore Drive





View to the east along Lakeshore Drive





Watercourse to the west of the site along Watershore Drive





**Properties to the east of the site along Lakeshore Drive** 





















View to the east along the shoreline retaining wall





View to the west along the shoreline retaining wall





Existing trees on site as part of Linkage





Existing trees on site as part of Linkage





# THANK YOU FOR ATTENDING

THE CITY OF HAMILTON PLANNING COMMITTEE