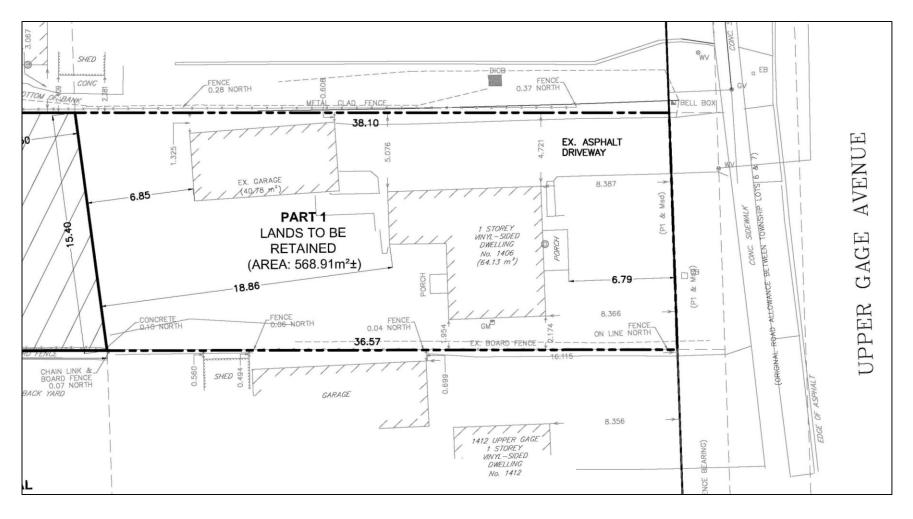

#### **Existing Lot**

- Lot Area: 568.9m²
- Lot Frontage: 15.23m
- Front Yard: 8.36m
- Side Yard: 1.95m
- Rear Yard: 18.86m
- Lot Coverage: 18.4%
- Dwelling Height: 1 storey

#### Part 1 - Retained Lands

Proposed lot and dwelling comply with all "C" District regulations