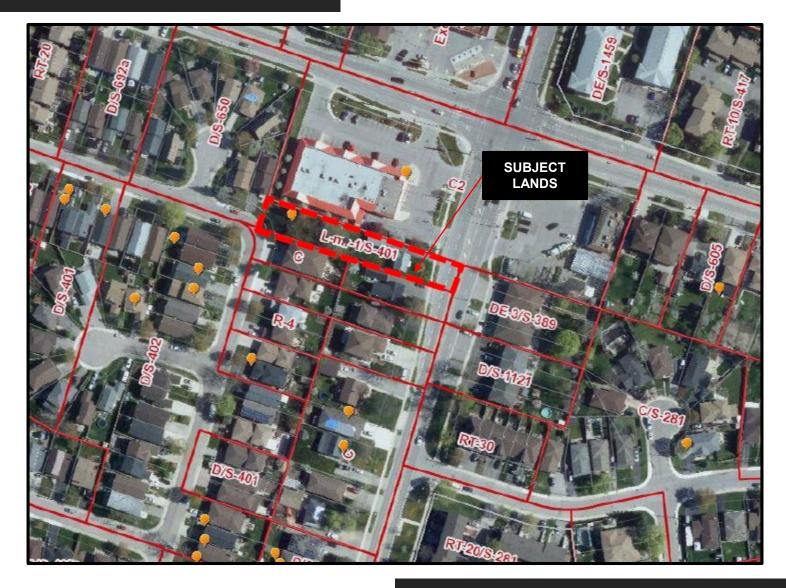

# **Location Map**

# Air Photo

#### Current Official Plan Status

Former Hamilton Zoning By-law No. 6593

#### **Current Zoning:**

Planned Development "L-mr-1/S-401" District, Modified

Only permits existing uses

#### **Proposed Zoning:**

Urban Protected Residential, etc. "C/S-1802-H" District, Modified Holding

- Permits the existing singledetached dwelling to remain
- Permits the proposed singledetached dwelling
- No site specific modifications
- Holding requires Stage 3
   Archaeological Assessment