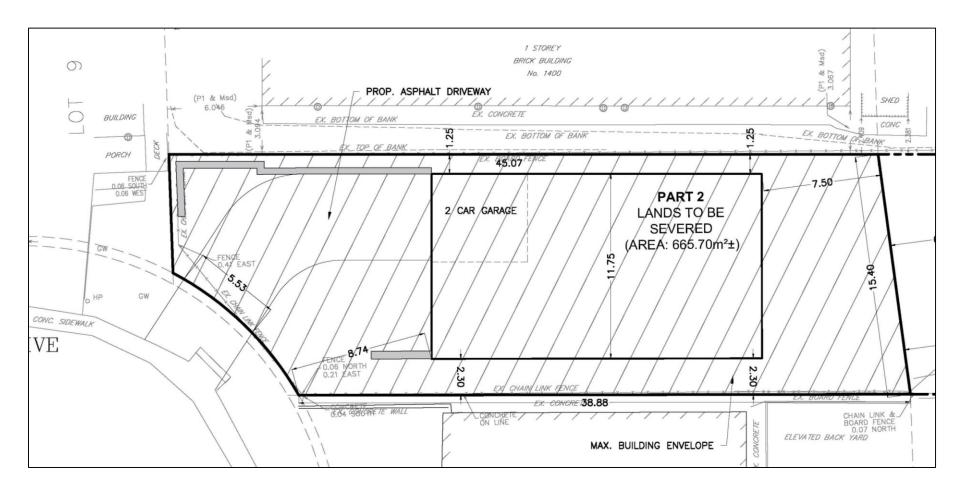

# Conceptual Site Plan

**IBI GROUP** 

#### Proposed Lot

- Lot Area: 665.6m²
- Lot Frontage: 20.05m
- Front Yard: 8.7m
- Side Yard: 1.25m
- Rear Yard: 7.5m
- Lot Coverage: 36.7%
- Dwelling Height: 2 storeys

Existing lot and dwelling comply with all "C" District regulations

#### Part 2 – Severed Lands