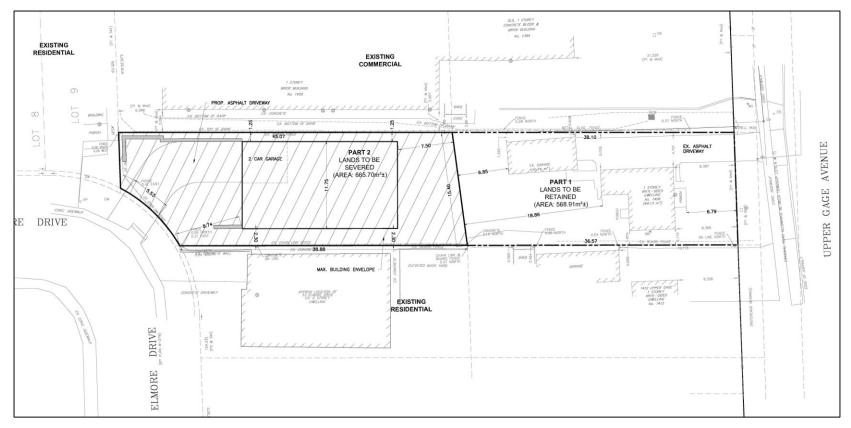

# **Development Details:**

- Subject to Consent application HM/B-19:55
- Existing single detached dwelling to remain on retained lands
- Proposed single detached dwelling on severed lands

# Conceptual Site Plan

**IBI GROUP** 

#### **Existing Lot**

- Lot Area: 568.9m²
- Lot Frontage: 15.23m
- Front Yard: 8.36m
- Side Yard: 1.95m
- Rear Yard: 18.86m
- Lot Coverage: 18.4%
- Dwelling Height: 1 storey

#### Proposed Lot

- Lot Area: 665.6m²
- Lot Frontage: 20.05m
- Front Yard: 8.7m
- Side Yard: 1.25m
- Rear Yard: 7.5m
- Lot Coverage: 36.7%
- Dwelling Height: 2 storeys

Existing lot and dwelling comply with all "C" District regulations

#### Part 1 - Retained Lands

Proposed lot and dwelling comply with all "C" District regulations

#### Part 2 – Severed Lands