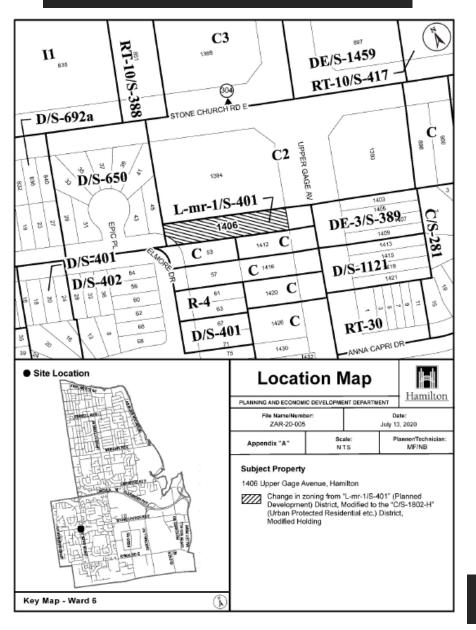

# **Location Map**

#### Current Official Plan Status

Former Hamilton Zoning By-law No. 6593

#### **Current Zoning:**

Planned Development "L-mr-1/S-401" District, Modified

Only permits existing uses

#### **Proposed Zoning:**

Urban Protected Residential, etc. "C/S-1802-H" District, Modified Holding

- Permits the existing singledetached dwelling to remain
- Permits the proposed singledetached dwelling
- No site specific modifications
- Holding requires Stage 3
   Archaeological Assessment