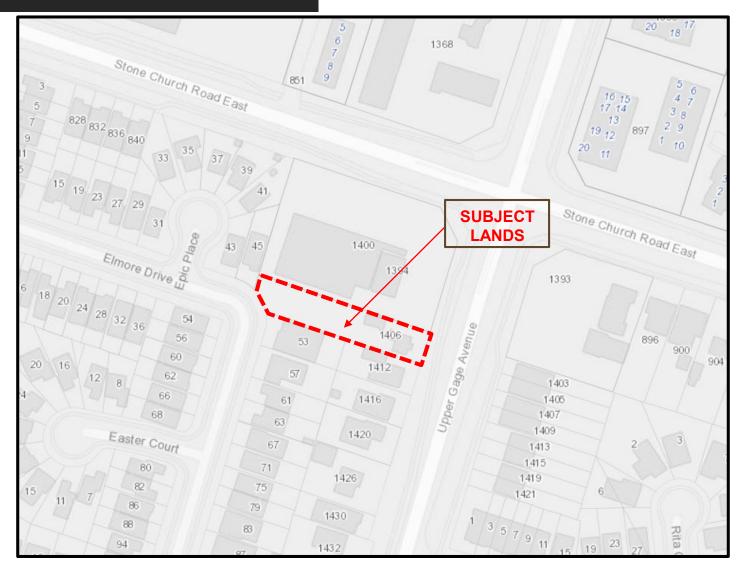

# Planning Committee Zoning By-law Amendment



IBI Group Jared Marcus 1406 Upper Gage Avenue, Hamilton August 18, 2020



# **Location Map**



# Air Photo



### Schedule E – Urban Structure

#### Neighbourhoods

- Consist primarily of residential uses;
- Permits a mix of uses, including commercial;
- Permits a mix of densities



# Schedule E1 – Urban Land Use Designations

Neighbourhoods Designation

- Permits Low Density Residential (60 units per hectare);
- Permits Multiple Dwelling Forms (single-detached, semi-detached, duplex and triplex etc.)

#### Current Official Plan Status



Former Hamilton Zoning By-law No. 6593



#### **Current Zoning:**

Planned Development "L-mr-1/S-401" District, Modified

Only permits existing uses

#### **Proposed Zoning:**

Urban Protected Residential, etc. "C/S-1802-H" District, Modified Holding

- Permits the existing singledetached dwelling to remain
- Permits the p