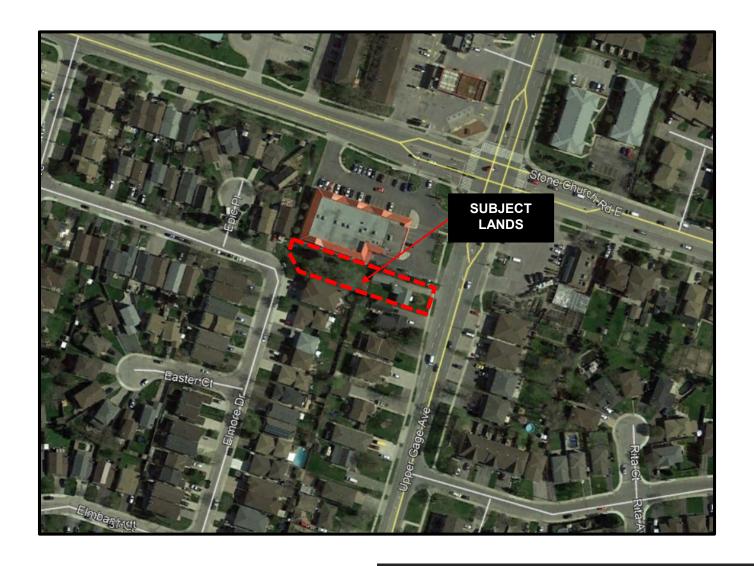

# Planning Committee Zoning By-law Amendment



IBI Group Jared Marcus 1406 Upper Gage Avenue, Hamilton August 18, 2020



# **Location Map**



# Air Photo



### Schedule E – Urban Structure

#### Neighbourhoods

- Consist primarily of residential uses;
- Permits a mix of uses, including commercial;
- Permits a mix of densities



# Schedule E1 – Urban Land Use Designations

Neighbourhoods Designation

- Permits Low Density Residential (60 units per hectare);
- Permits Multiple Dwelling Forms (single-detached, semi-detached, duplex and triplex etc.)

#### Current Official Plan Status



Former Hamilton Zoning By-law No. 6593



#### **Current Zoning:**

Planned Development "L-mr-1/S-401" District, Modified

Only permits existing uses

#### **Proposed Zoning:**

Urban Protected Residential, etc. "C/S-1802-H" District, Modified Holding

- Permits the existing singledetached dwelling to remain
- Permits the proposed singledetached