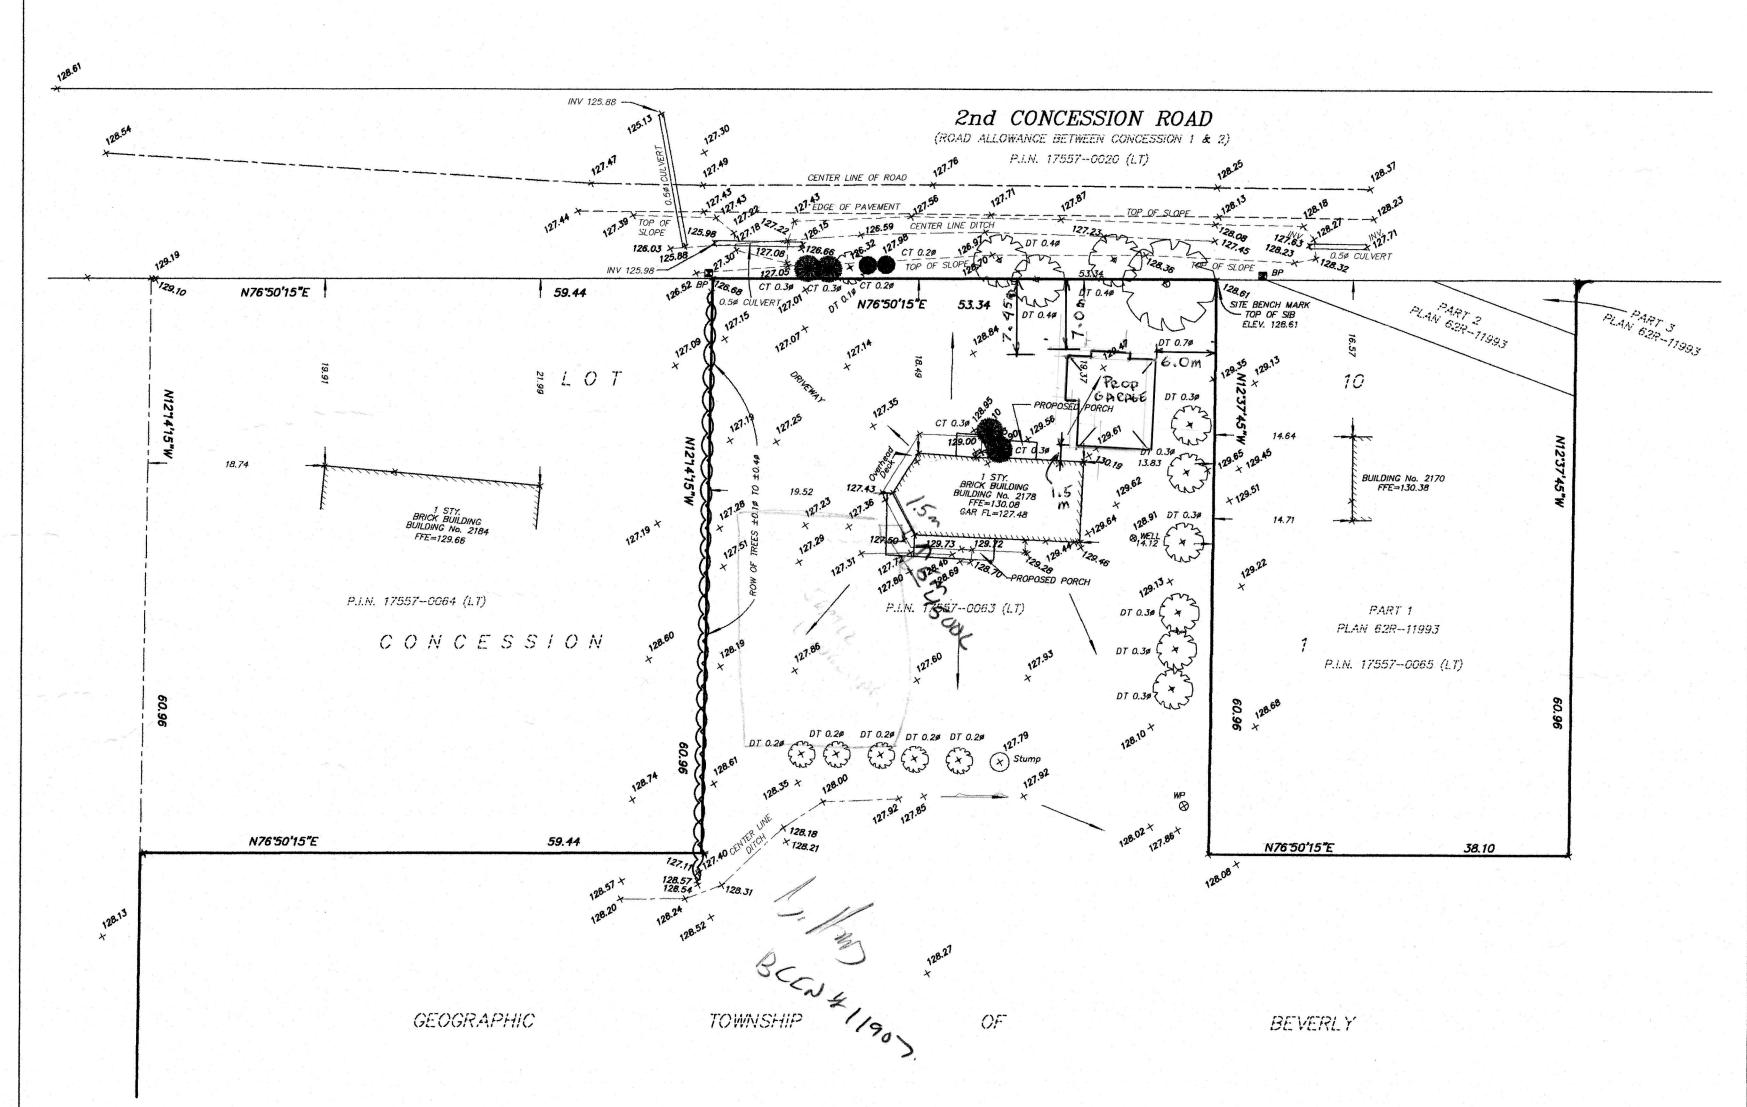

SITE PLAN OF PART OF LOT 10 CONCESSION 1 GEOGRAPHIC TOWNSHIP OF BEVERLY

CITY OF HAMILTON

SCALE: 1:400

0 2 4 6 8 10

EDWARD J. GRENKIE ONTARIO LAND SURVEYOR
© COPYRIGHT 2012

# LEGEND

DENOTES TOP OF WALL DENOTES SERVICE VALVE DENOTES UTILITY POLE

DENOTES CONIFEROUS TREE DENOTES BELL PEDESTAL

DENOTES DECIDUOUS TREE

DENOTES DRAINAGE DENOTES WOOD POLE

DISTANCES SHOWN ON THIS PLAN ARE IN METRES AND CAN BE CONVERTED TO FEET BY DIVIDING BY 0.3048

# BEARING NOTE

BEARINGS ARE ASTRONOMIC AND ARE REFERRED TO THE SOUTHERLY OF 2nd CONCESSION ROAD AS SHOWN ON PLAN 62R-11993 HAVING A BEARING OF N76'50'15"E.

ELEVATION NOTE
TOP OF STANDARD IRON BAR AT NORTHWEST
CORNER OF PART 1, PLAN 62R-11993
HAVING AN ASSUMED ELEVATION OF 129.61 METRES.

29.

MARCH 2, 2012

DATE

DATE APP REVISION ADDED PROPOSED FRONT AND BACK PORCHES 9/04/12

Barich Grenkie Surveying Ltd. 20 - 426 MILLEN ROAD - STONEY CREEK, ON (905) 552-6767

DWN BY: J.B. CHK BY: EG

JOB No. 12-1107

**ZONING:** "A1" (Agriculture) district

**PROPOSAL:** To permit the construction of an accessory building/structure (garage)

associated with an existing single detached dwelling, notwithstanding

that:

- 1. Accessory buildings shall be permitted to be located within the front yard instead of the requirement no accessory buildings or structures shall be located within a front yard.
- 2. Two parking spaces shall be permitted in the required front yard within the proposed accessory building (garage), instead of the requirement that on a lot containing a single detached dwelling, semi-detached dwelling, or duplex dwelling in all zones, no parking spaces shall be permitted in a required front yard or required side yard, except as otherwise permitted for single detached, semi-detached or duplex dwellings.

# NOTE:

- 1. Construction of the proposed accessory building/structure (garage) is subject to the issuance of a building permit in the normal manner. Be advised that Ontario Building Code regulations may require specific setbacks and construction types.
- 2. Specific details regarding proposed parking spaces have not been provided to confirm compliance with Section 5. Further variances may be required if compliance with Section 5 cannot be achieved.
- 3. The zoning by-law permits a maximum height of 6.0 metres for an accessory building/structure. Based on the elevation drawing provided, a maximum height of 4.87 metres is proposed. The applicant shall ensure that the height of the building/structure has been measured from grade as defined in the zoning By-law; otherwise, additional variances may be required.
- 4. As per Section 4.8.2(c), a maximum lot coverage of 5 percent is permitted for an accessory building/structure. Further variance may be required if compliance with Section 4.8.2© cannot be achieved.