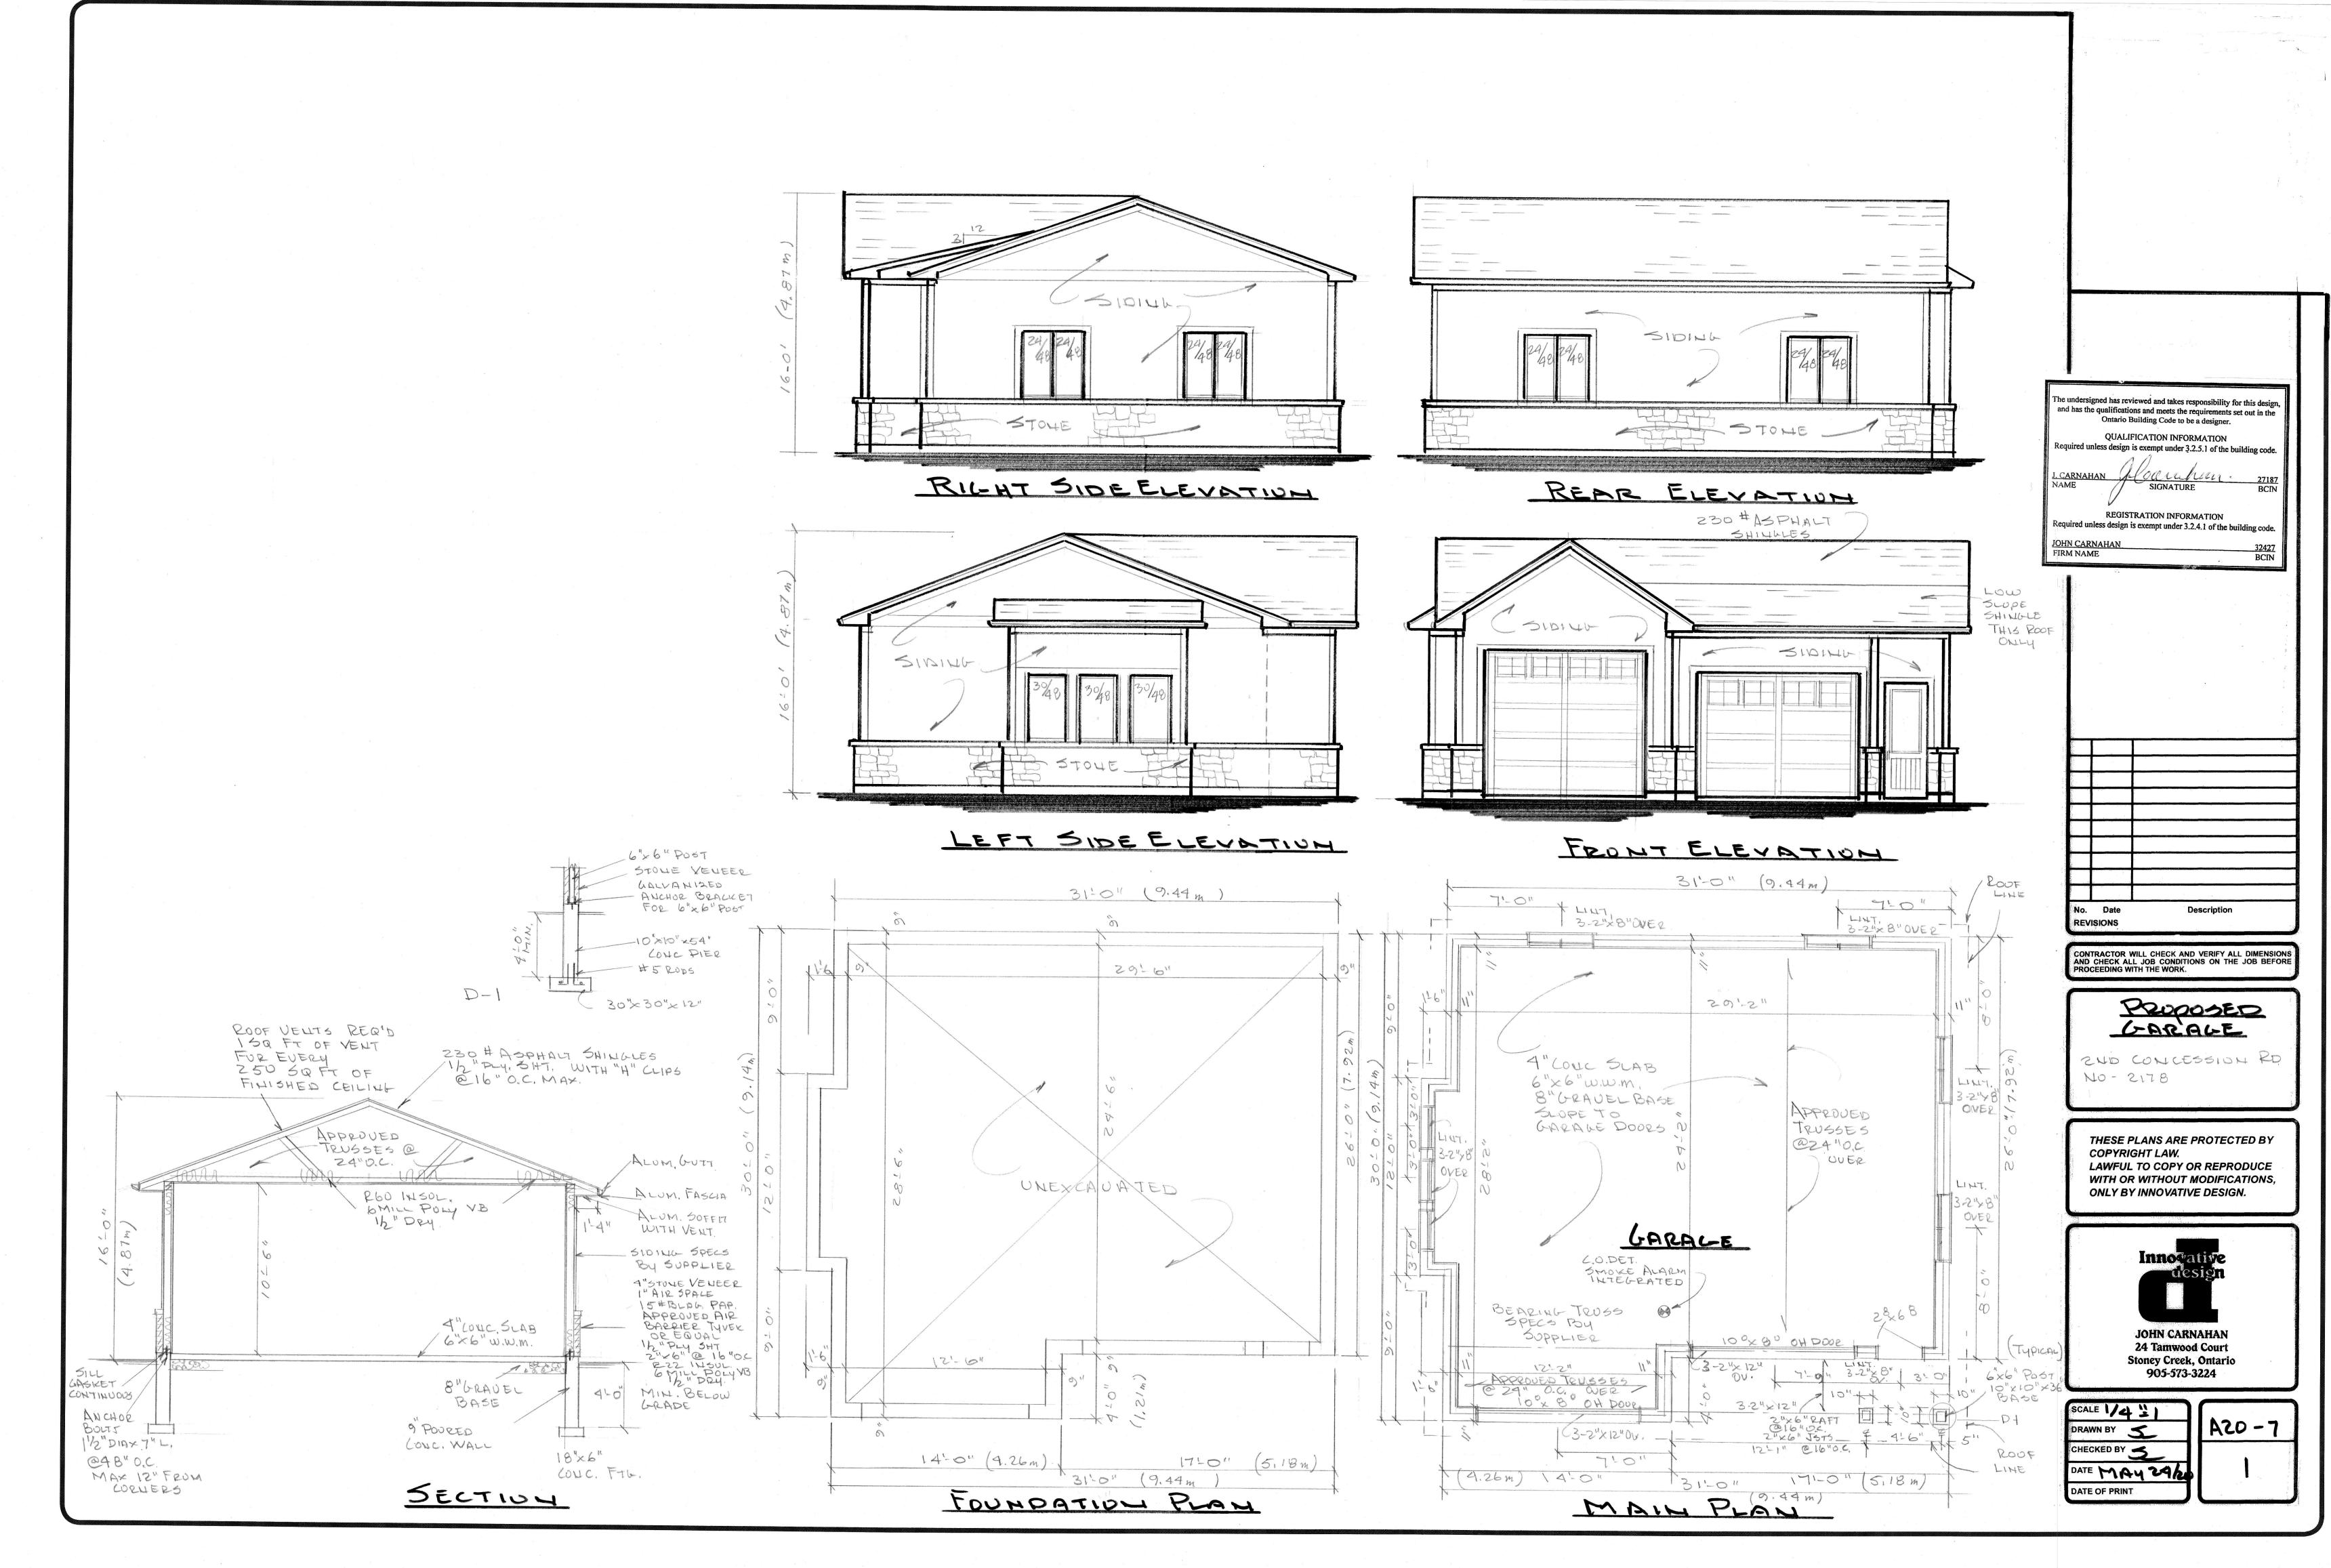

**ZONING:** "A1" (Agriculture) district

**PROPOSAL:** To permit the construction of an accessory building/structure (garage)

associated with an existing single detached dwelling, notwithstanding

that:

- 1. Accessory buildings shall be permitted to be located within the front yard instead of the requirement no accessory buildings or structures shall be located within a front yard.
- 2. Two parking spaces shall be permitted in the required front yard within the proposed accessory building (garage), instead of the requirement that on a lot containing a single detached dwelling, semi-detached dwelling, or duplex dwelling in all zones, no parking spaces shall be permitted in a required front yard or required side yard, except as otherwise permitted for single detached, semi-detached or duplex dwellings.

# NOTE:

- 1. Construction of the proposed accessory building/structure (garage) is subject to the issuance of a building permit in the normal manner. Be advised that Ontario Building Code regulations may require specific setbacks and construction types.
- 2. Specific details regarding proposed parking spaces have not been provided to confirm compliance with Section 5. Further variances may be required if compliance with Section 5 cannot be achieved.
- 3. The zoning by-law permits a maximum height of 6.0 metres for an accessory building/structure. Based on the elevation drawing provided, a maximum height of 4.87 metres is proposed. The applicant shall ensure that the height of the building/structure has been measured from grade as defined in the zoning By-law; otherwise, additional variances may be required.
- 4. As per Section 4.8.2(c), a maximum lot coverage of 5 percent is permitted for an accessory building/structure. Further variance may be required if compliance with Section 4.8.2© cannot be achieved.

SITE PLAN OF PART OF LOT 10 CONCESSION 1 GEOGRAPHIC TOWNSHIP OF BEVERLY

CITY OF HAMILTON

SCALE: 1:400

0 2 4 6 8 10

EDWARD J. GRENKIE ONTARIO LAND SURVEYOR
© COPYRIGHT 2012

PART OF LOT 10 CONCESSION 1

GEOGRAPHIC TOWNSHIP OF BEVERLY

CITY OF HAMILTON

SCALE: 1:400

EDWARD J. GRENKIE ONTARIO LAND SURVEYOR
© COPYRIGHT 2012