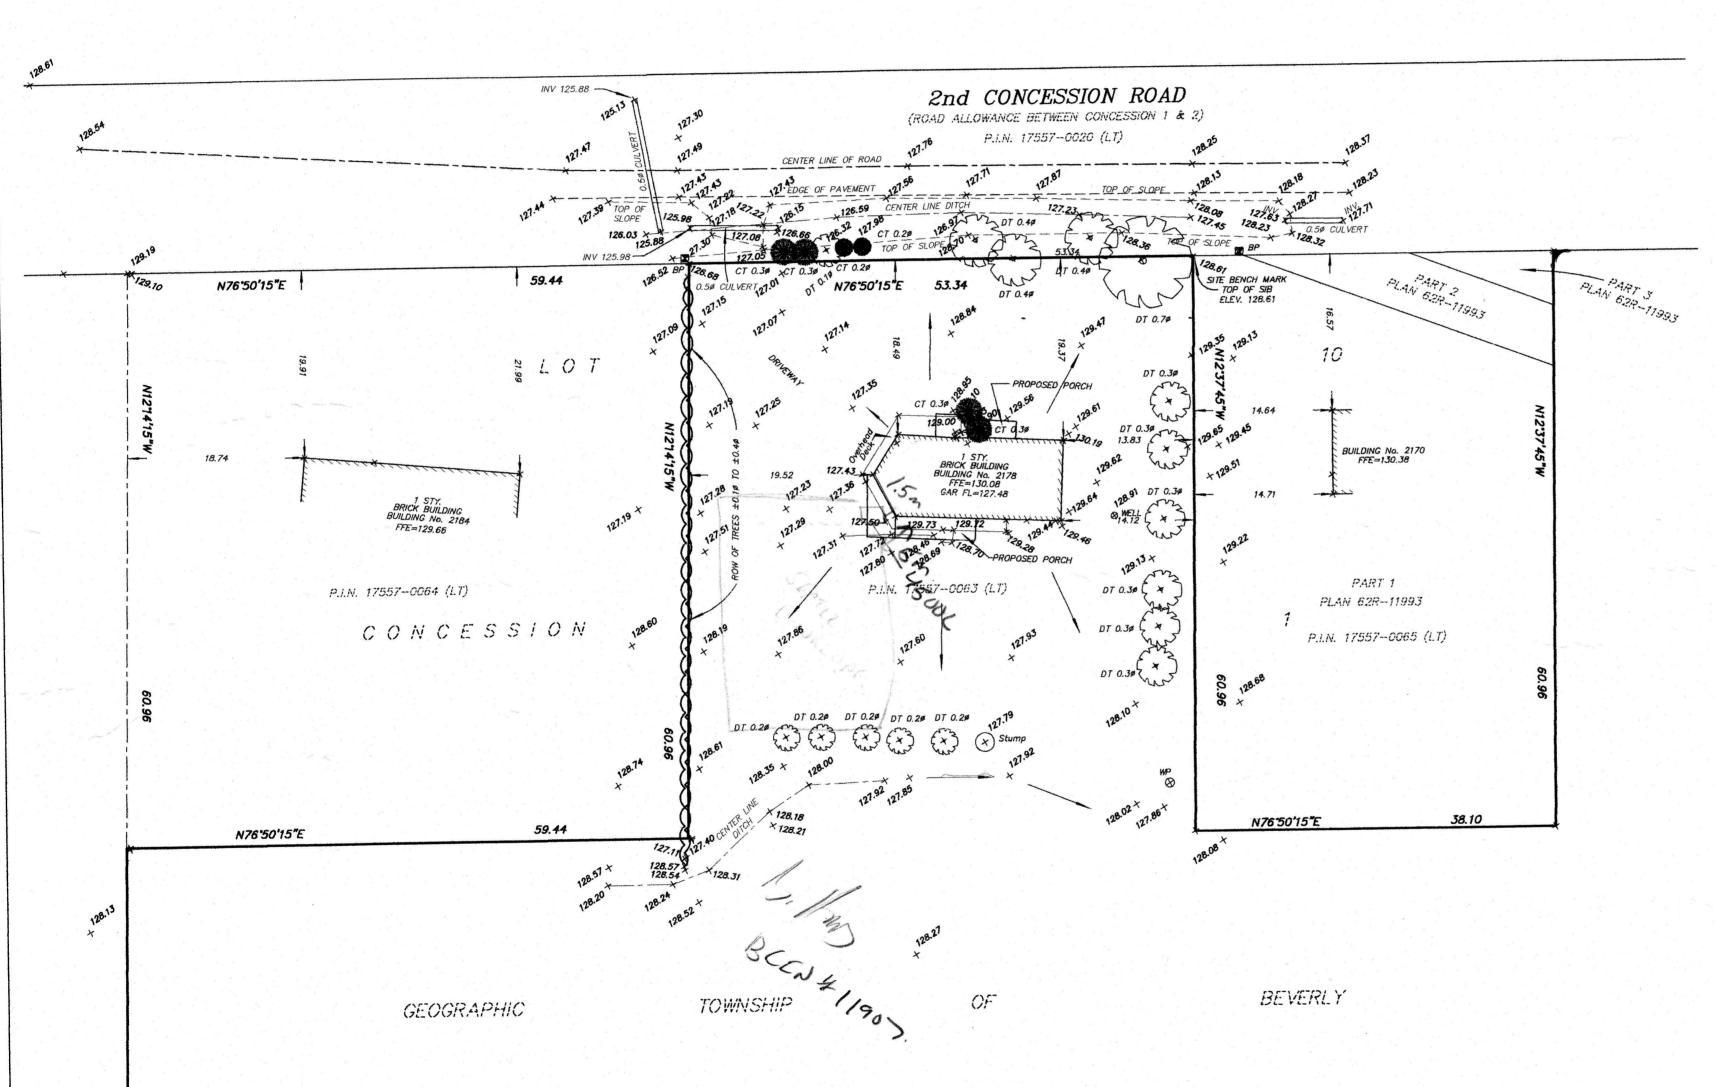

PART OF LOT 10 CONCESSION 1

GEOGRAPHIC TOWNSHIP OF BEVERLY

CITY OF HAMILTON

SCALE: 1:400

EDWARD J. GRENKIE ONTARIO LAND SURVEYOR
© COPYRIGHT 2012

# LEGEND

DENOTES TOP OF WALL DENOTES SERVICE VALVE DENOTES UTILITY POLE

DENOTES DECIDUOUS TREE

DENOTES WOOD POLE

DENOTES CONIFEROUS TREE DENOTES BELL PEDESTAL DENOTES DRAINAGE

DISTANCES SHOWN ON THIS PLAN ARE IN METRES AND CAN BE CONVERTED TO FEET BY DIVIDING BY 0.3048

BEARING NOTE

BEARINGS ARE ASTRONOMIC AND ARE REFERRED TO THE SOUTHERLY OF 2nd CONCESSION ROAD AS SHOWN ON PLAN 62R-11993 HAVING A BEARING OF N76'50'15"E.

ELEVATION NOTE TOP OF STANDARD IRON BAR AT NORTHWEST CORNER OF PART 1, PLAN 62R-11993 HAVING AN ASSUMED ELEVATION OF 129.61 METRES.

MARCH 2, 2012

DATE

JOB No. 12-1107

APP REVISION DATE ADDED PROPOSED FRONT AND BACK PORCHES 9/04/12 DWN BY: J.B. Barich Grenkie Surveying Ltd. 20 - 428 MILLEN ROAD - STONEY CREEK, ON 9052 552-6767 CHK BY: EG

**ZONING:** "A1" (Agriculture) district

**PROPOSAL:** To permit the construction of an accessory building/structure (garage)

associated with an existing single detached dwelling, notwithstanding

that:

- 1. Accessory buildings shall be permitted to be located within the front yard instead of the requirement no accessory buildings or structures shall be located within a front yard.
- 2. Two parking spaces shall be permitted in the required front yard within the proposed accessory building (garage), instead of the requirement that on a lot containing a single detached dwelling, semi-detached dwelling, or duplex dwelling in all zones, no parking spaces shall be permitted in a required front yard or required side yard, except as otherwise permitted for single detached, semi-detached or duplex dwellings.

# NOTE:

- 1. Construction of the proposed accessory building/structure (garage) is subject to the issuance of a building permit in the normal manner. Be advised that Ontario Building Code regulations may require specific setbacks and construction types.
- 2. Specific details regarding proposed parking spaces have not been provided to confirm compliance with Section 5. Further variances may be required if compliance with Section 5 cannot be achieved.
- 3. The zoning by-law permits a maximum height of 6.0 metres for an accessory building/structure. Based on the elevation drawing provided, a maximum height of 4.87 metres is proposed. The applicant shall ensure that the height of the building/structure has been measured from grade as defined in the zoning By-law; otherwise, additional variances may be required.
- 4. As per Section 4.8.2(c), a maximum lot coverage of 5 percent is permitted for an accessory building/structure. Further variance may be required if compliance with Section 4.8.2© cannot be achieved.