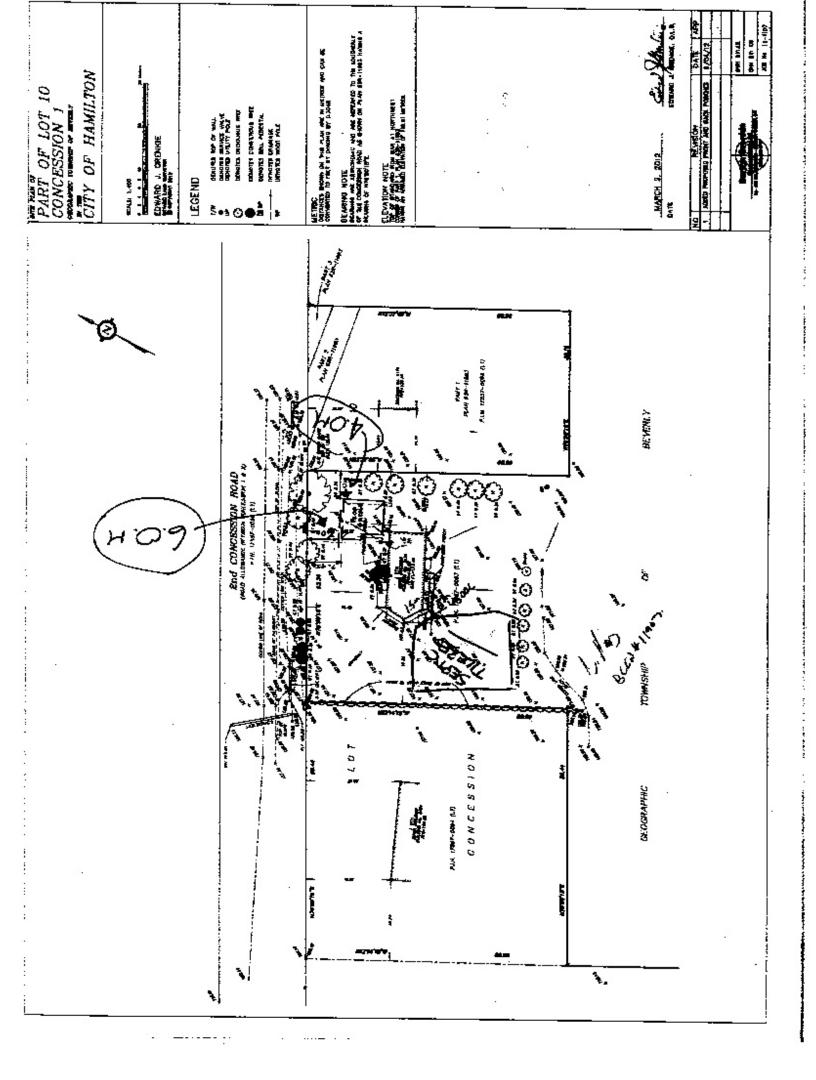

SITE PLAN OF PART OF LOT 10 CONCESSION 1 GEOGRAPHIC TOWNSHIP OF BEVERLY

CITY OF HAMILTON

SCALE: 1:400

0 2 4 6 8 10

EDWARD J. GRENKIE ONTARIO LAND SURVEYOR
© COPYRIGHT 2012

# LEGEND

DENOTES TOP OF WALL DENOTES SERVICE VALVE DENOTES UTILITY POLE

DENOTES CONIFEROUS TREE DENOTES BELL PEDESTAL

DENOTES DECIDUOUS TREE

DENOTES DRAINAGE DENOTES WOOD POLE

DISTANCES SHOWN ON THIS PLAN ARE IN METRES AND CAN BE CONVERTED TO FEET BY DIVIDING BY 0.3048

# BEARING NOTE

BEARINGS ARE ASTRONOMIC AND ARE REFERRED TO THE SOUTHERLY OF 2nd CONCESSION ROAD AS SHOWN ON PLAN 62R-11993 HAVING A BEARING OF N76'50'15"E.

ELEVATION NOTE
TOP OF STANDARD IRON BAR AT NORTHWEST
CORNER OF PART 1, PLAN 62R-11993
HAVING AN ASSUMED ELEVATION OF 129.61 METRES.

29.

MARCH 2, 2012

DATE

DATE APP REVISION ADDED PROPOSED FRONT AND BACK PORCHES 9/04/12

Barich Grenkie Surveying Ltd. 20 - 426 MILLEN ROAD - STONEY CREEK, ON (905) 552-6767

DWN BY: J.B. CHK BY: EG

JOB No. 12-1107

PART OF LOT 10 CONCESSION 1

GEOGRAPHIC TOWNSHIP OF BEVERLY

CITY OF HAMILTON

SCALE: 1:400

EDWARD J. GRENKIE ONTARIO LAND SURVEYOR
© COPYRIGHT 2012

# LEGEND

DENOTES TOP OF WALL DENOTES SERVICE VALVE DENOTES UTILITY POLE

DENOTES DECIDUOUS TREE

DENOTES WOOD POLE

DENOTES CONIFEROUS TREE DENOTES BELL PEDESTAL DENOTES DRAINAGE

DISTANCES SHOWN ON THIS PLAN ARE IN METRES AND CAN BE CONVERTED TO FEET BY DIVIDING BY 0.3048

BEARING NOTE

BEARINGS ARE ASTRONOMIC AND ARE REFERRED TO THE SOUTHERLY OF 2nd CONCESSION ROAD AS SHOWN ON PLAN 62R-11993 HAVING A BEARING OF N76'50'15"E.

ELEVATION NOTE TOP OF STANDARD IRON BAR AT NORTHWEST CORNER OF PART 1, PLAN 62R-11993 HAVING AN ASSUMED ELEVATION OF 129.61 METRES.

MARCH 2, 2012

DATE

JOB No. 12-1107

APP REVISION DATE ADDED PROPOSED FRONT AND BACK PORCHES 9/04/12 DWN BY: J.B. Barich Grenkie Surveying Ltd. 20 - 428 MILLEN ROAD - STONEY CREEK, ON 9052 552-6767 CHK BY: EG