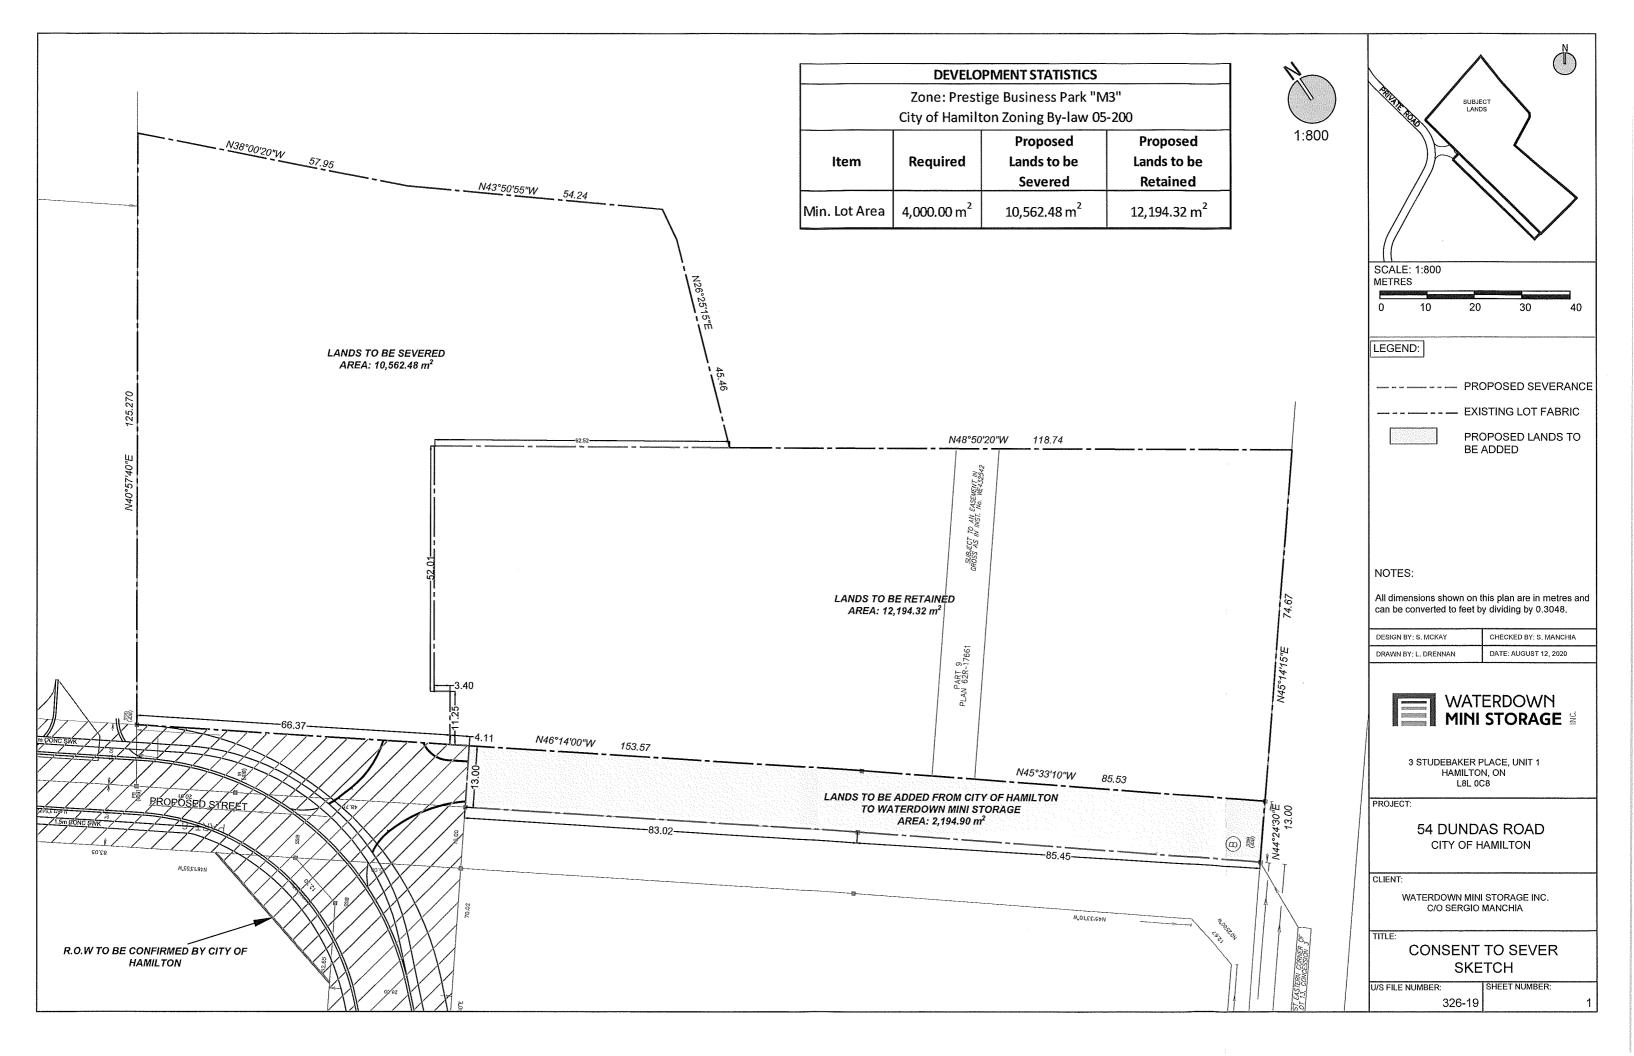

# **Application for Consent/Land Severance**

APPLICATION NUMBER: FL/B-20:54

**SUBJECT PROPERTY:** 54 Dundas St. E., Flamborough

APPLICANT(S): Agent John Vitulli

Owner Waterdown Mini Storage Inc. c/o S. Manchia

**PURPOSE OF APPLICATION:** To permit the conveyance of a parcel of land for a self-

storage facility and to retain a parcel of land for future

industrial development.

Severed lands:

66.37 m<sup>±</sup> x 125.25 m<sup>±</sup> and an area of 10,562.48 m<sup>2 ±</sup>

**Retained lands:** 

4.11 m $^{\pm}$  x varies and an area of 12,194.32 m $^{2\pm}$ 