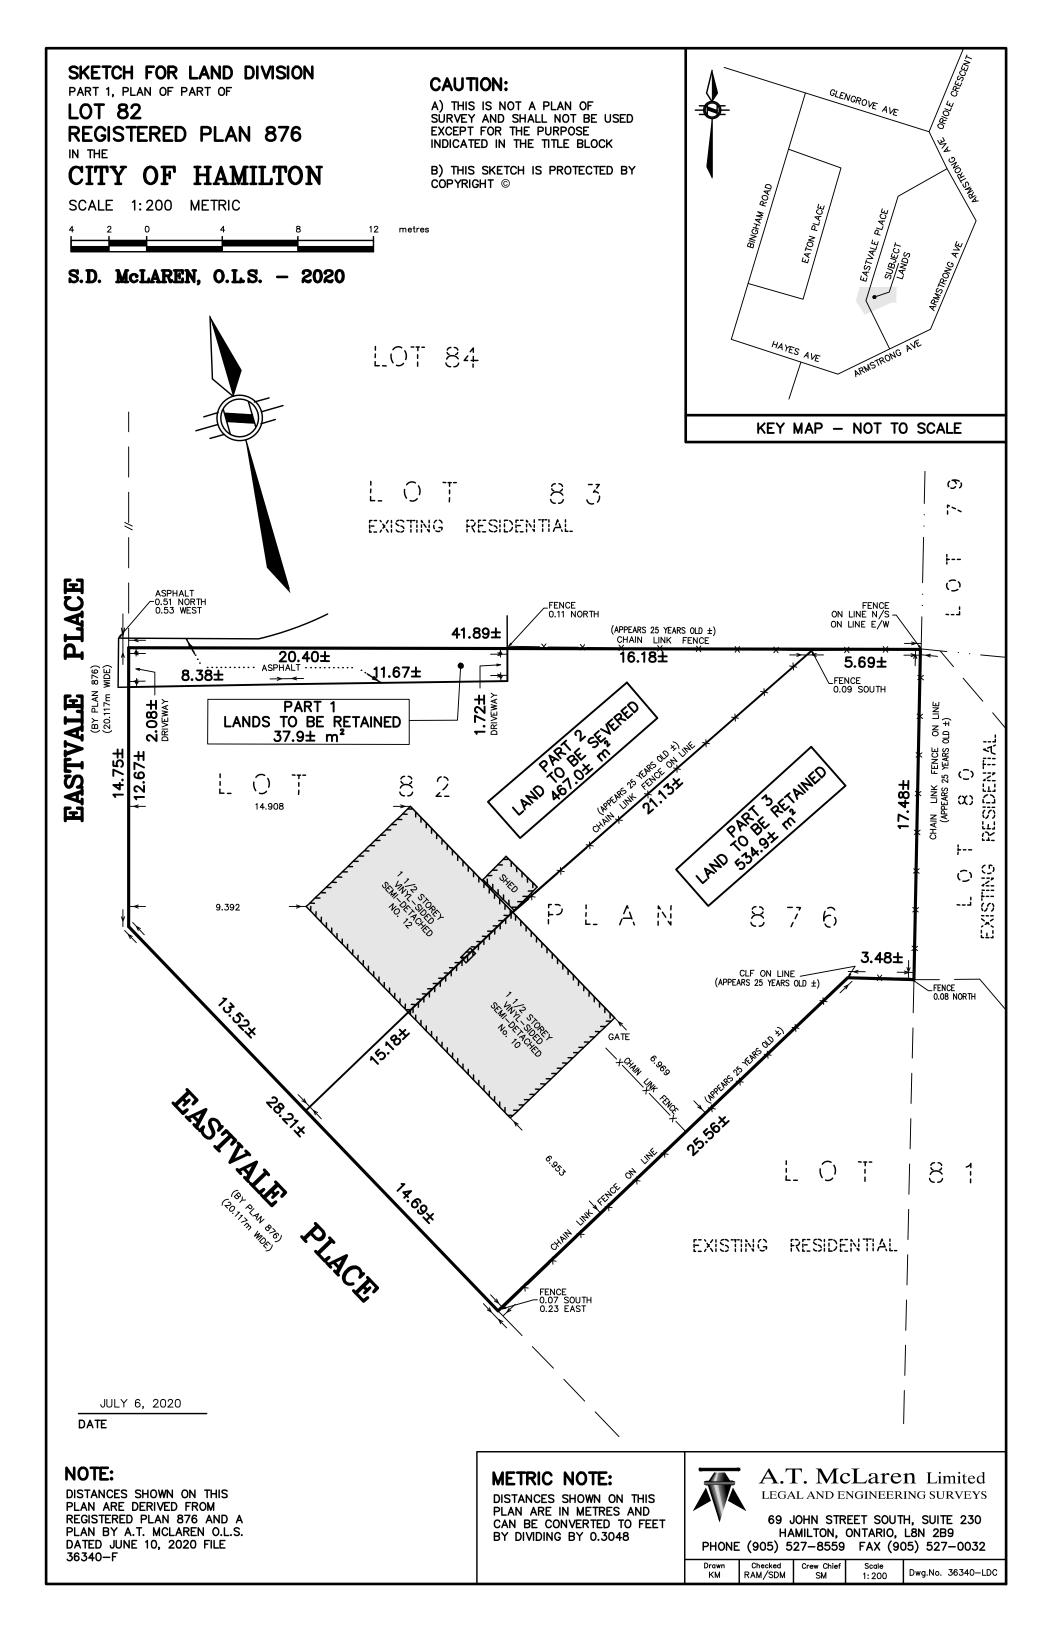

## **Application for Consent/Land Severance**

APPLICATION NUMBER: HM/B-20:51

SUBJECT PROPERTY: 12 Eastvale Pl., Hamilton

detached dwelling.

Severed lands Part 2):

14.69 m<sup>±</sup> x 36.31 m<sup>±</sup> and an area of 534.9 m<sup>2±</sup>

Retained lands (Part 1):

2.08 m<sup>±</sup> x 20.40 m<sup>±</sup> and an area of 37.9 m<sup>2±</sup>

Retained lands (Part 3):

13.52 m<sup>±</sup> x 36.31 m<sup>±</sup> and an area of 504.9 m<sup>2±</sup>

DATE: Thursday, September 10th, 2020

ΓΙΜΕ: 1:30 p.m.

PLACE: Via video link or call in (see attached sheet for details)