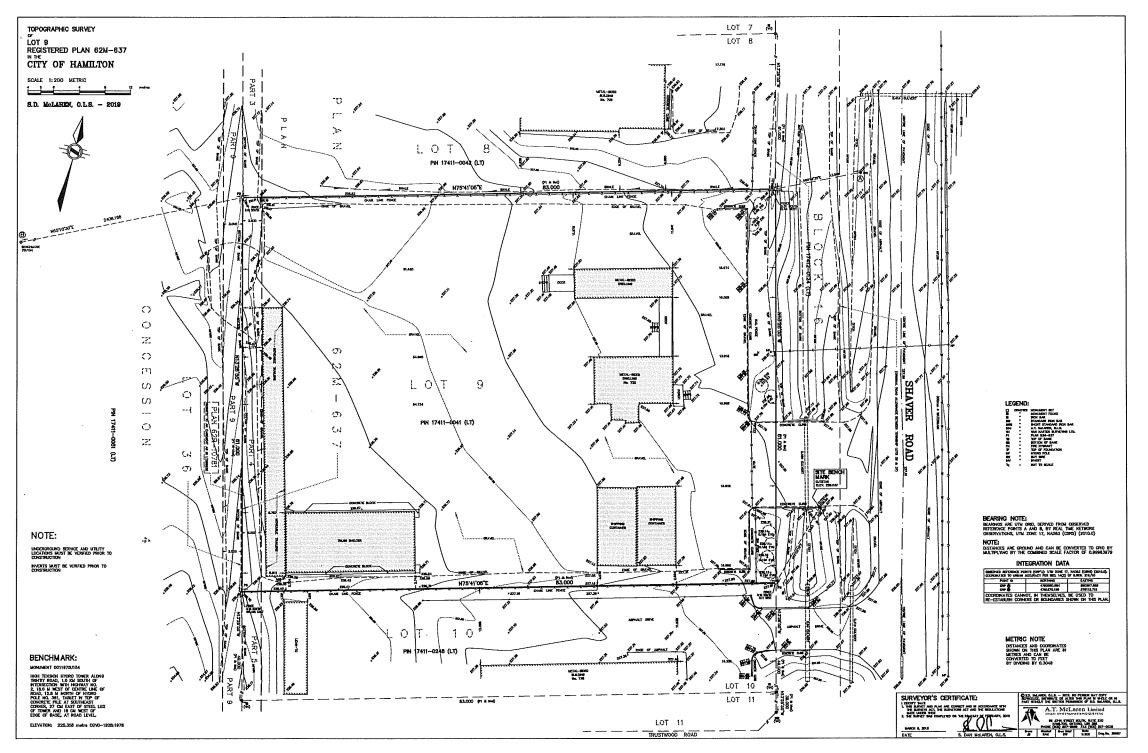

| See attataled                                                                                                                                                                       |
|-------------------------------------------------------------------------------------------------------------------------------------------------------------------------------------|
|                                                                                                                                                                                     |
| Why it is not possible to comply with the provisions of the By-law?                                                                                                                 |
| See citatched.                                                                                                                                                                      |
|                                                                                                                                                                                     |
| Legal description of subject lands (registered plan number and lot number or other legal description and where applicable, street and street number):  PLAN 62M637 LOT9             |
| 1.25 AC 200,13FR 272,310                                                                                                                                                            |
| 722 Shaver Rd, Ancaster, ON                                                                                                                                                         |
| PREVIOUS USE OF PROPERTY                                                                                                                                                            |
| Residential Industrial Commercial                                                                                                                                                   |
| Agricultural Vacant                                                                                                                                                                 |
| Other                                                                                                                                                                               |
| If Industrial or Commercial, specify use                                                                                                                                            |
| Has the grading of the subject land been changed by adding earth or other material, i.e. has filling occurred?                                                                      |
| Yes No Unknown                                                                                                                                                                      |
| Has a gas station been located on the subject land or adjacent lands at any time?                                                                                                   |
| Yes No Unknown                                                                                                                                                                      |
| Has there been petroleum or other fuel stored on the subject land or adjacent lands?                                                                                                |
| Yes No Unknown                                                                                                                                                                      |
| Are there or have there ever been underground storage tanks or buried waste on the subject land or adjacent lands?  Yes No Unknown                                                  |
| Have the lands or adjacent lands ever been used as an agricultural operation where cyanide products may have been used as pesticides and/or sewage sludge was applied to the lands? |
| Yes No Unknown                                                                                                                                                                      |
| Have the lands or adjacent lands ever been used as a weapon firing range?                                                                                                           |
| Yes No Unknown                                                                                                                                                                      |
| Is the nearest boundary line of the application within 500 metres (1,640 feet) of the fill area of an operational/non-operational landfill or dump?                                 |
| Yes No/ Unknown                                                                                                                                                                     |
| If there are existing or previously existing buildings, are there any building materials remaining on site which are potentially hazardous to public health (eg. asbestos, PCB's)?  |
| Yes No Unknown                                                                                                                                                                      |
|                                                                                                                                                                                     |