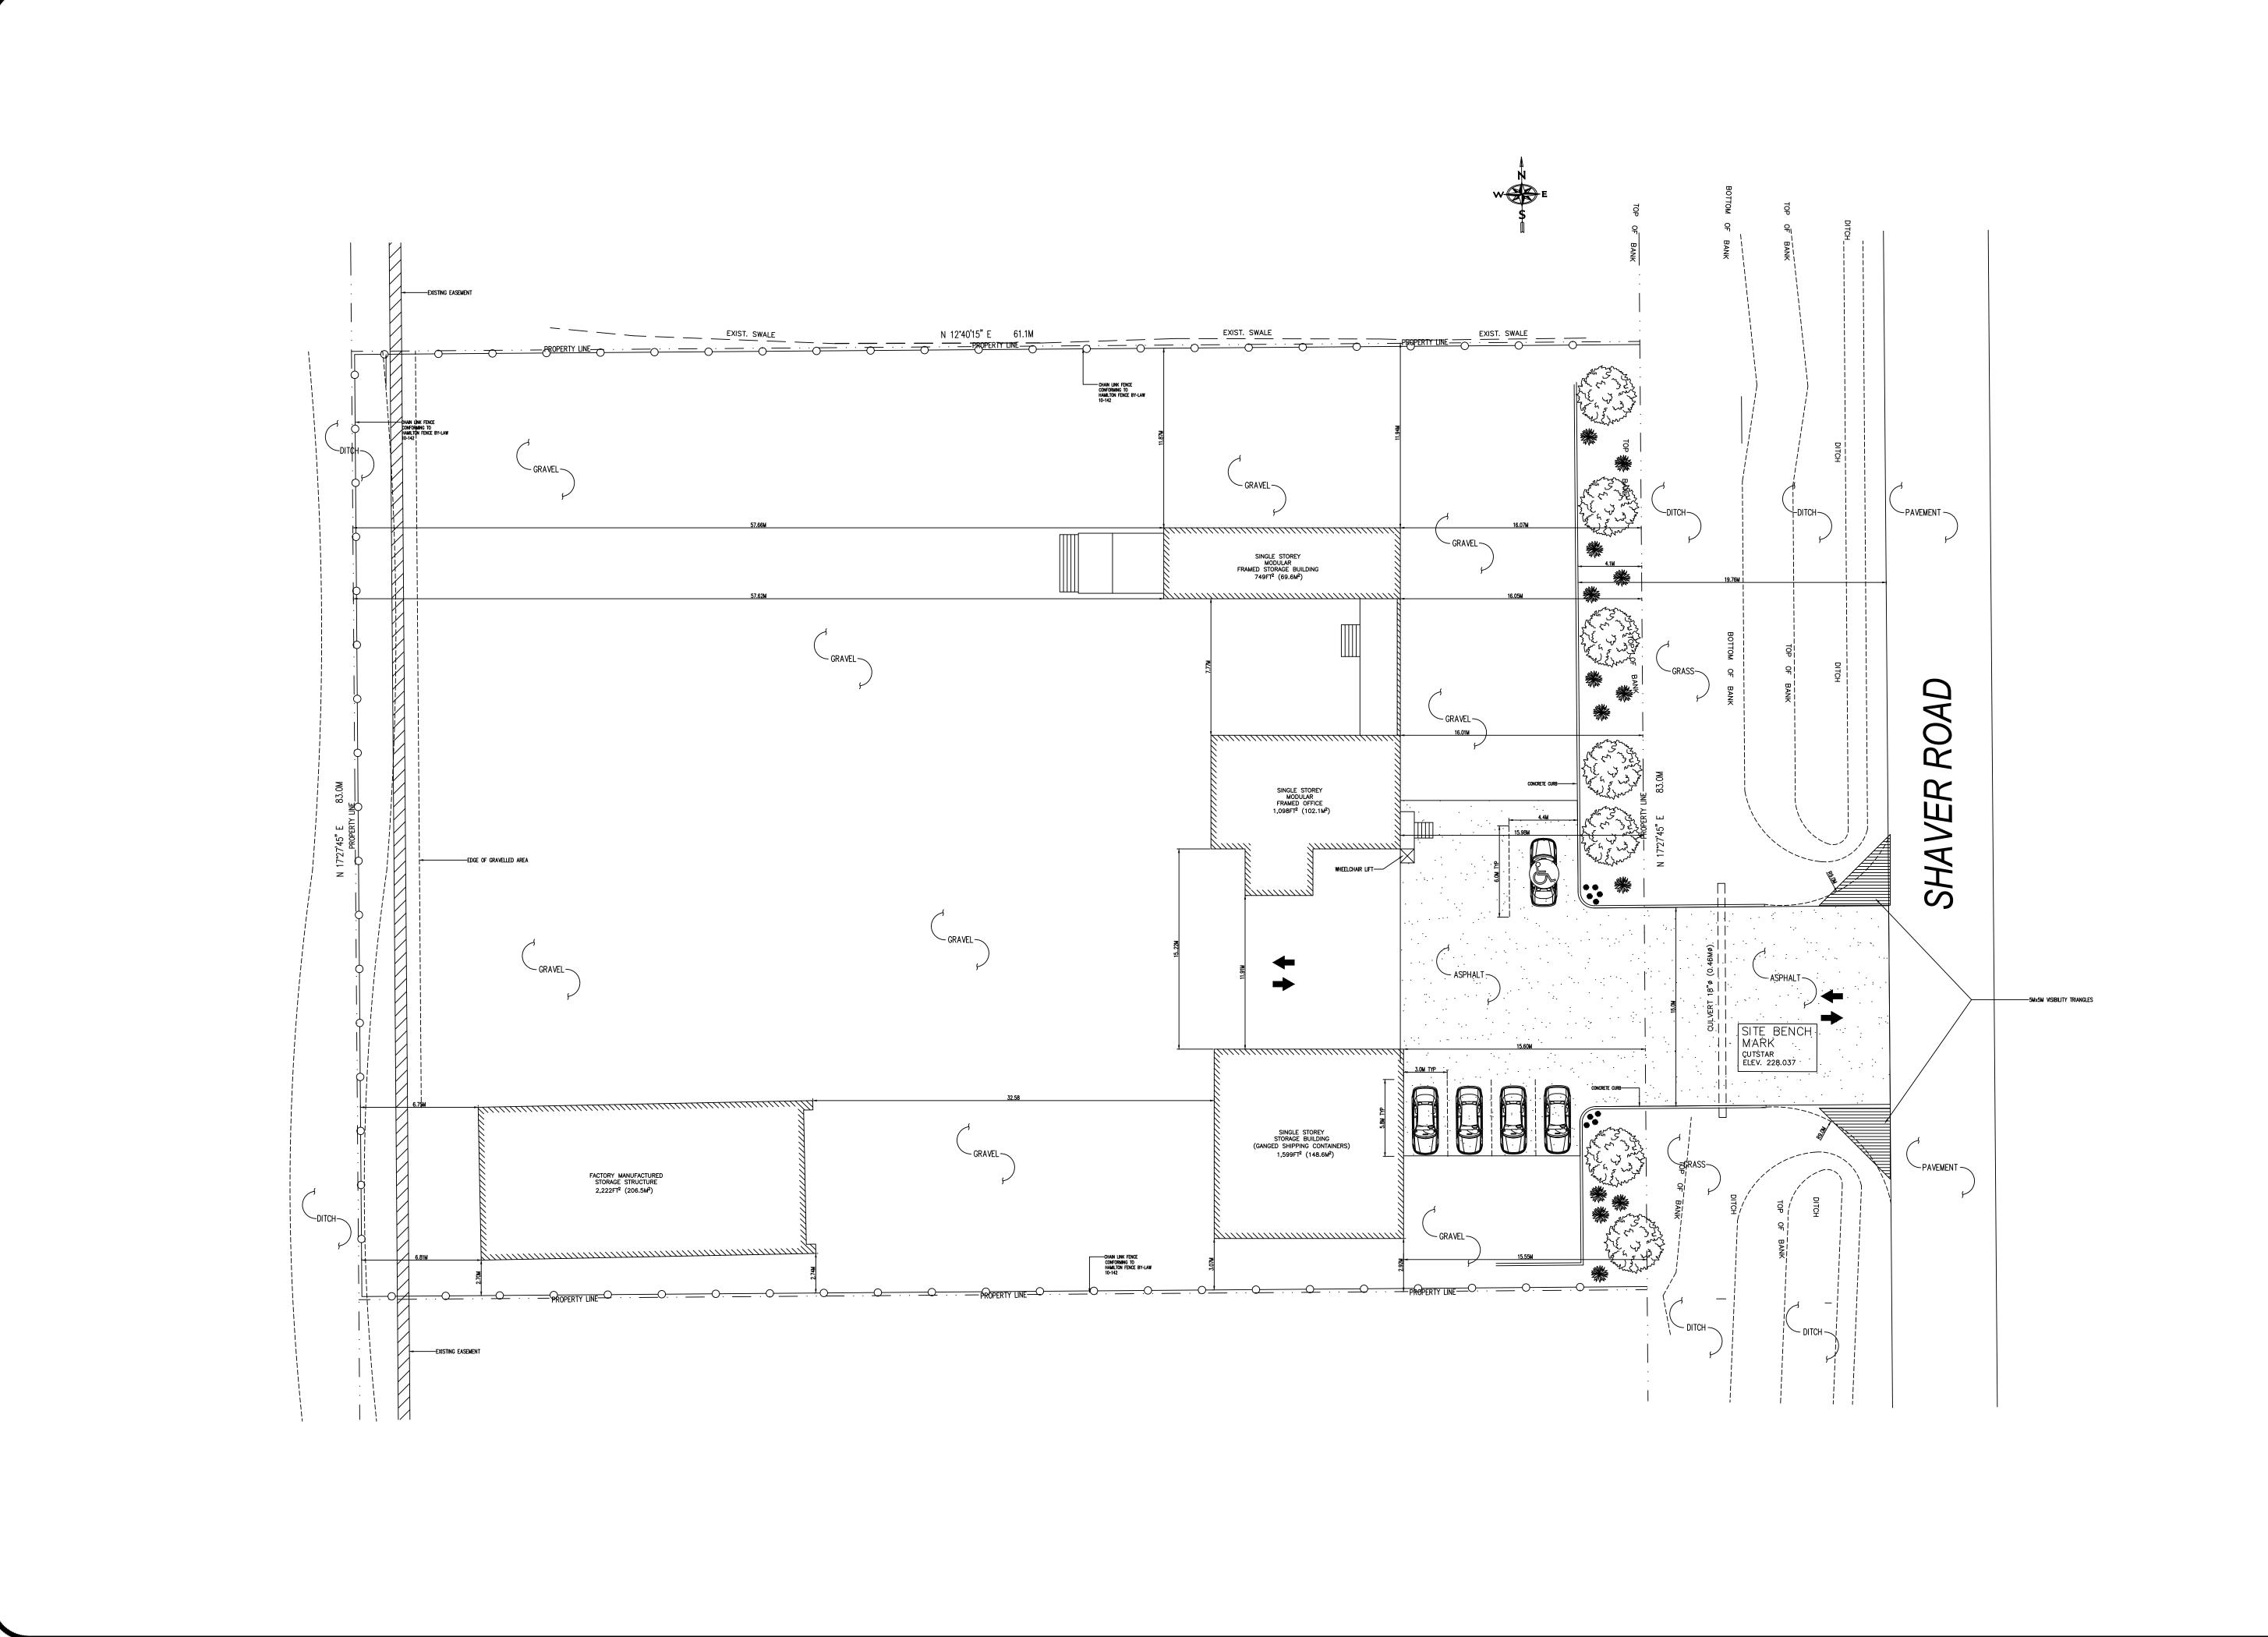

219

**ZONING:** "M3,678" (Prestige Business Park) district

**PROPOSAL:** To permit the establishment of 425 square metres of warehouse use

with 103 square metres of office use notwithstanding that:

- 1. A landscaped area of 4.1 metres shall be provided instead of the minimum 6.0 metres wide landscaped area required.
- 2. The proposed establishment will not have a sanitary sewer system instead of the requirement that no building or structure may be erected, used or occupied unless adequate watermains, storm and sanitary sewer systems are existing or have been provided for in a binding and secured development agreement and all regulatory approvals have been received to the satisfaction of the General Manager of Planning and Economic Development Department and/or his or her designate.

#### NOTES:

1. Variances have been written exactly as requested by the applicant. Please note, that this property is subject to Site Plan Control SPA-19-082; to date, a recirculation of the revised plan has not been submitted and a full zoning review has not been conducted for the new proposal. Further variances may be required at such time that a full zoning review is conducted on the new proposal.

722 SHAVER ROAD ANCASTER, ONTARIO

| DRAW  | N BY<br>BDW | <b>PROJECT NO.</b> 2018-32 | SCALE<br>1:200       |
|-------|-------------|----------------------------|----------------------|
| CHECI | KED BY      | DISK NO.                   | <b>DATE</b> 30/11/18 |
| TITLE |             |                            | SHEET NO.            |
| SIT   | E PLAN      |                            | ISP 1                |