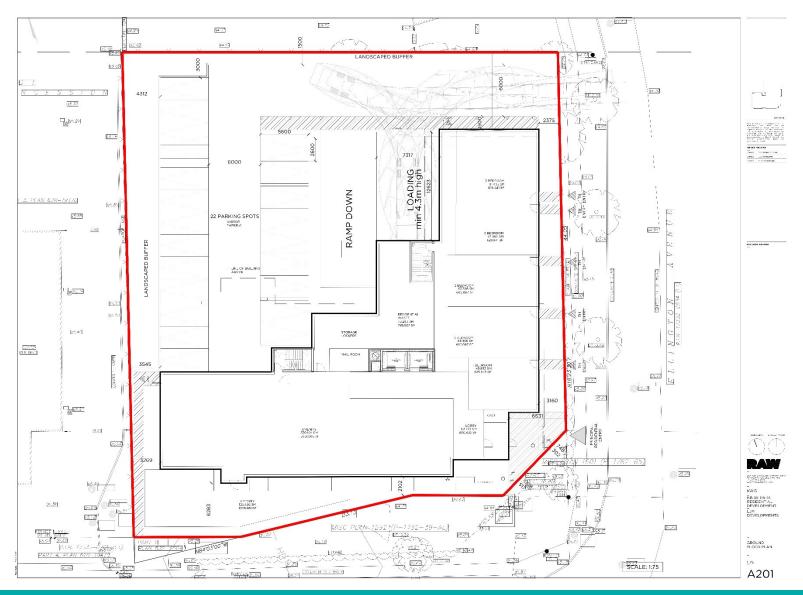

## PED20140 — (UHOPA-20-005 / ZAC-20-010)

Applications for Amendments to the Urban Hamilton Official Plan and Zoning By-law 3692-92 (Stoney Creek) for Lands Located at 325 Highway No. 8, Stoney Creek

Presented by: Tim Vrooman