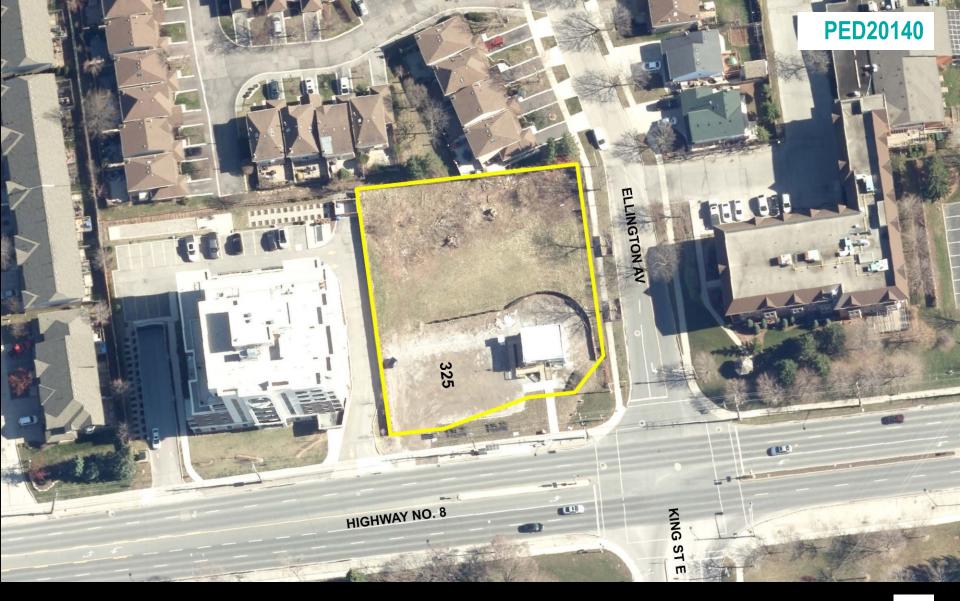

## PED20140 — (UHOPA-20-005 / ZAC-20-010)

Applications for Amendments to the Urban Hamilton Official Plan and Zoning By-law 3692-92 (Stoney Creek) for Lands Located at 325 Highway No. 8, Stoney Creek

Presented by: Tim Vrooman

#### DARROW DR 26 24 22 20 18 **C6** 16 14 13 12 351 RM3 10 12 319 303 RM4-6 GC-13 C6 -**P1** 320 12 R5 14 12 Site Location **Location Map** Hamilton PLANNING AND ECONOMIC DEVELOPMENT DEPARTMENT File Name/Number: Date: ZAC-20-010 February 13, 2020 Scale: Planner/Technician: Appendix "A" N.T.S TV/VS **Subject Property** 325 Highway No. 8, Stoney Creek Lands Zoned Multiple Residential "RM4-8" Zone, Modified Key Map - Ward 10