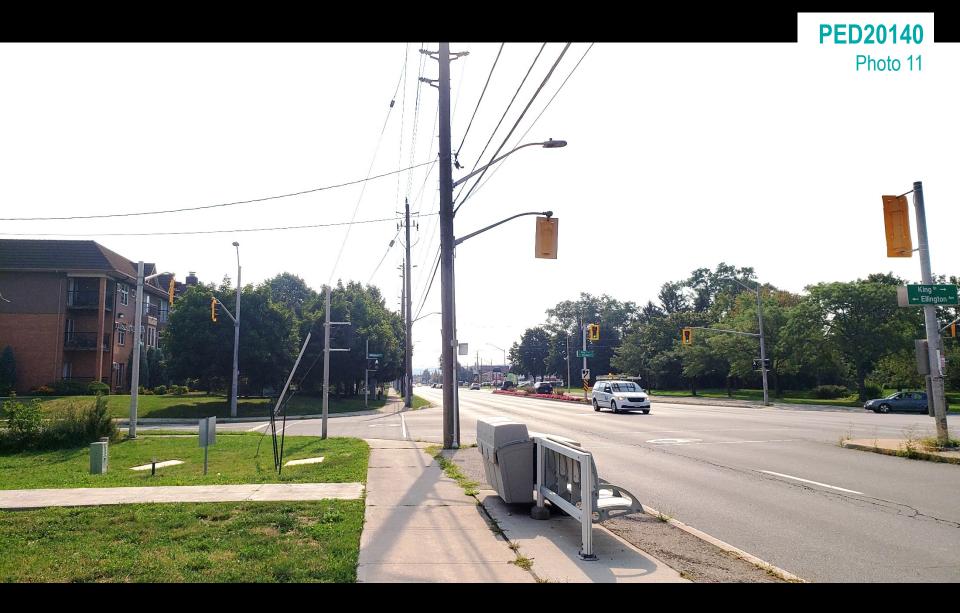

St. Francis Xavier Parish Office and Church across Hwy 8 to the south

Cenotaph Park across Highway No. 8 to the south

King Street Parkette across Hwy 8 and King St. to the southeast

View along Highway No. 8 to the west

Interface with multiple dwelling on Hwy. 8 at west side yard of site

View along Highway No. 8 to the east

Interface with nursing home across Ellington Avenue to the east

Interface with townhouse dwellings on Ellington Ave. at north rear yard of site