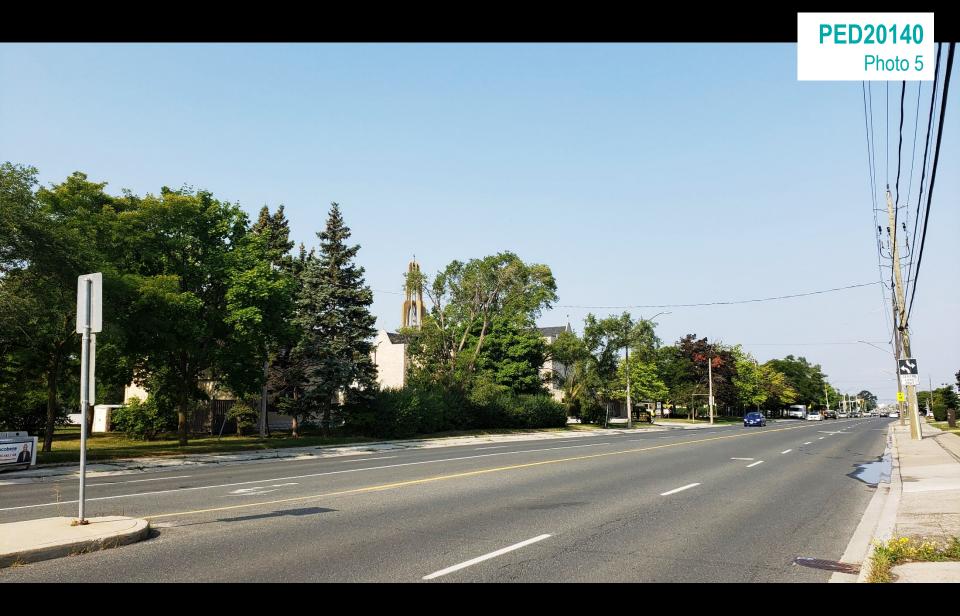

### PED20140 Appendix A

SUBJECT PROPERTY

325 Highway No. 8, Stoney Creek

Subject site from southeast

Subject site from southwest

Subject site from east

Subject site from northeast

St. Francis Xavier Church across Highway No. 8 to the south

St. Francis Xavier Parish Office and Church across Hwy 8 to the south

Cenotaph Park across Highway No. 8 to the south

King Street Parkette across Hwy 8 and King St. to the southeast

View along Highway No. 8 to the west