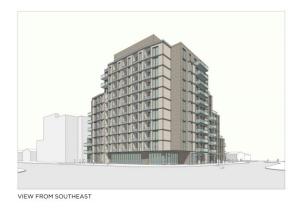

HAMILTON

## PLANNING COMMITTEE

September 8, 2020

## PED20140 — (UHOPA-20-005 / ZAC-20-010)

Applications for Amendments to the Urban Hamilton Official Plan and Zoning By-law 3692-92 (Stoney Creek) for Lands Located at 325 Highway No. 8, Stoney Creek

Presented by: Tim Vrooman



#### DARROW DR 26 24 22 20 18 **C6** 16 14 13 12 351 RM3 10 12 319 303 RM4-6 GC-13 C6 -**P1** 320 12 R5 14 12 Site Location **Location Map** Hamilton PLANNING AND ECONOMIC DEVELOPMENT DEPARTMENT File Name/Number: Date: ZAC-20-010 February 13, 2020 Scale: Planner/Technician: Appendix "A" N.T.S TV/VS **Subject Property** 325 Highway No. 8, Stoney Creek Lands Zoned Multiple Residential "RM4-8" Zone, Modified Key Map - Ward 10

### PED20140 Appendix A





SUBJECT PROPERTY



325 Highway No. 8, Stoney Creek

































Subject site from southeast





Subject site from southwest





Subject site from east





Subject site from northeast





St. Francis Xavier Church across Highway No. 8 to the south





St. Francis Xavier Parish Office and Church across Hwy 8 to the south





Cenotaph Park across Highway No. 8 to the south





King Street Parkette across Hwy 8 and King St. to the southeast





View along Highway No. 8 to the west





Interface with multiple dwelling on Hwy. 8 at west side yard of site





View along Highway No. 8 to the east





Interface with nursing home across Ellington Avenue to the east





Interface with townhouse dwellings on Ellington Ave. at north rear yard of site





Neighbourhood to the north along Ellington Avenue





Neighbourhood to t