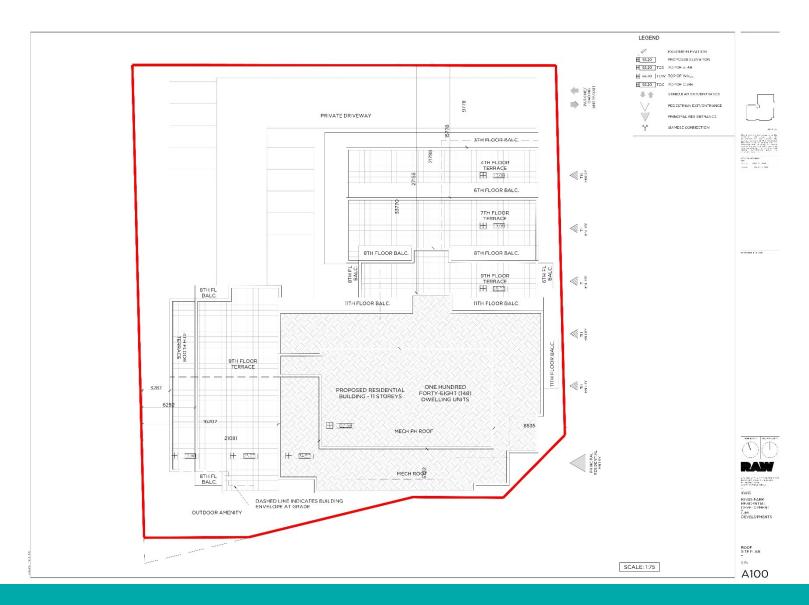

Y OF HAMILTON

## PLANNING COMMITTEE

September 8, 2020

## PED20140 — (UHOPA-20-005 / ZAC-20-010)

Applications for Amendments to the Urban Hamilton Official Plan and Zoning By-law 3692-92 (Stoney Creek) for Lands Located at 325 Highway No. 8, Stoney Creek

Presented by: Tim Vrooman



#### DARROW DR 26 24 22 20 18 **C6** 16 14 13 12 351 RM3 10 12 319 303 RM4-6 GC-13 C6 -**P1** 320 12 R5 14 12 Site Location **Location Map** Hamilton PLANNING AND ECONOMIC DEVELOPMENT DEPARTMENT File Name/Number: Date: ZAC-20-010 February 13, 2020 Scale: Planner/Technician: Appendix "A" N.T.S TV/VS **Subject Property** 325 Highway No. 8, Stoney Creek Lands Zoned Multiple Residential "RM4-8" Zone, Modified Key Map - Ward 10

### PED20140 Appendix A





SUBJECT PROPERTY



325 Highway No. 8, Stoney Creek

































Subject site from southeast





Subject site from southwest





Subject site from east





Subject site from northeast





St. Francis Xavier Church across Highway No. 8 to the south





St. Francis Xavier Parish Office and Church across Hwy 8 to the south





Cenotaph Park across Highway No. 8 to the south





King Street Parkette across Hwy 8 and King St. to the southeast





View along Highway No. 8 to the west





Interface with multiple dwelling on Hwy. 8 at west side yard of site





View along Highway No. 8 to the east





Interface with nursing home across Ellington Avenue to the east





Interface with townhouse dwellings on Ellington Ave. at north rear yard of site





Neighbourhood to the north along Ellington Avenue





Neighbourhood