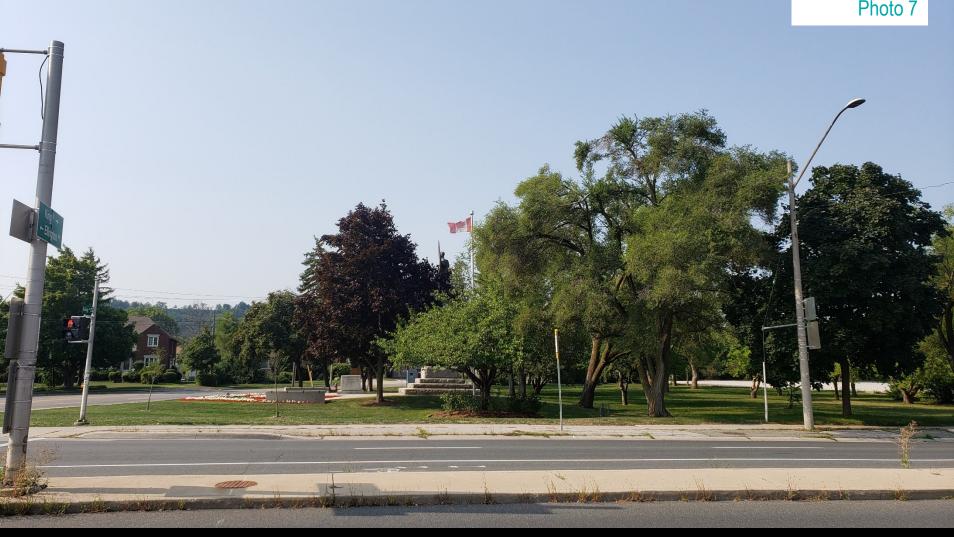

St. Francis Xavier Parish Office and Church across Hwy 8 to the south

Cenotaph Park across Highway No. 8 to the south

King Street Parkette across Hwy 8 and King St. to the southeast

View along Highway No. 8 to the west