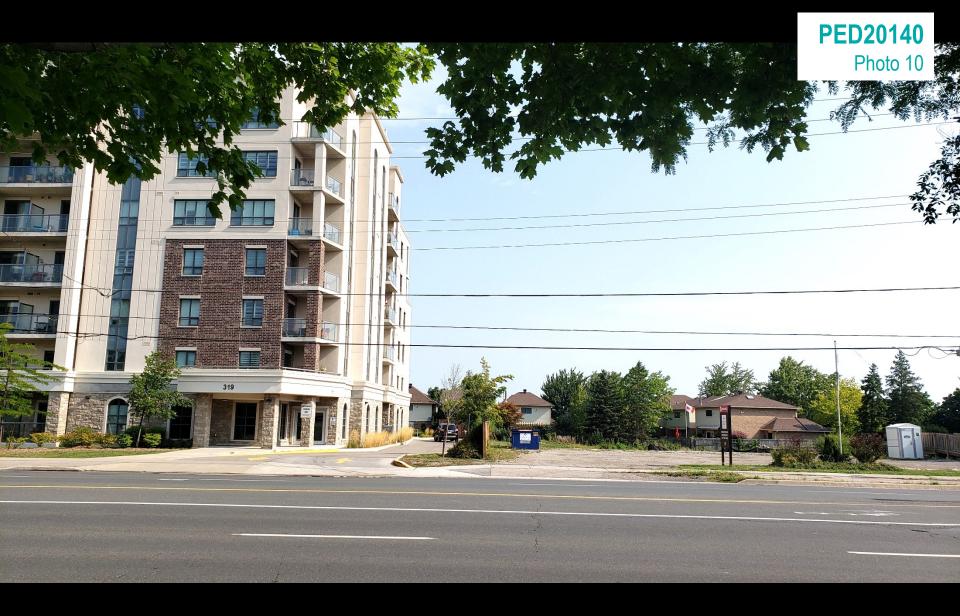

### PED20140 Appendix A

SUBJECT PROPERTY

325 Highway No. 8, Stoney Creek

Subject site from southeast

Subject site from southwest

Subject site from east

Subject site from northeast

St. Francis Xavier Church across Highway No. 8 to the south

Interface with multiple dwelling on Hwy. 8 at west side yard of site

View along Highway No. 8 to the east

Interface with nursing home across Ellington Avenue to the east

Interface with townhouse dwellings on Ellington Ave. at north rear yard of site