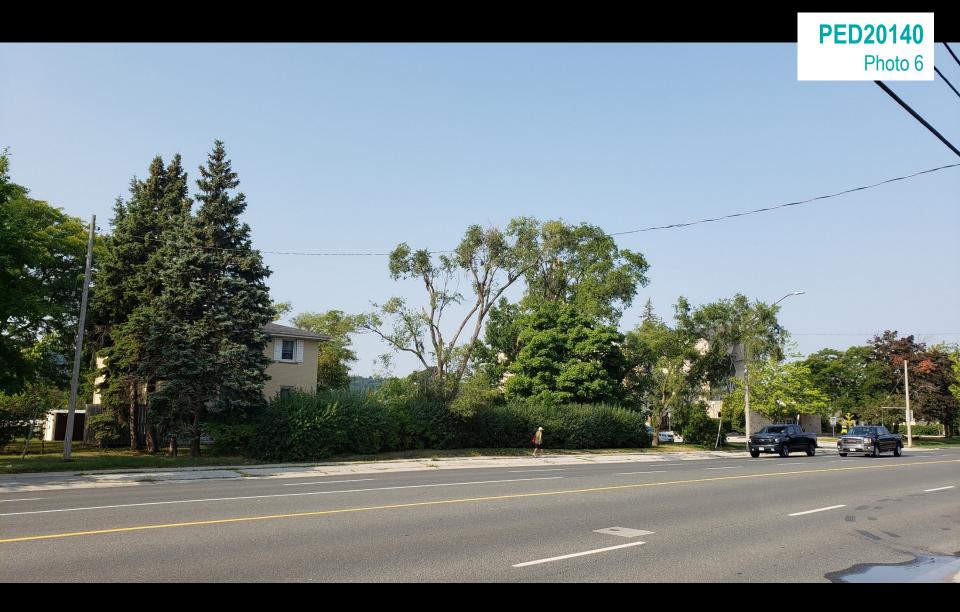

St. Francis Xavier Parish Office and Church across Hwy 8 to the south

Cenotaph Park across Highway No. 8 to the south

King Street Parkette across Hwy 8 and King St. to the southeast

View along Highway No. 8 to the west

Interface with multiple dwelling on Hwy. 8 at west side yard of site

View along Highway No. 8 to the east

Interface with nursing home across Ellington Avenue to the east

Interface with townhouse dwellings on Ellington Ave. at north rear yard of site