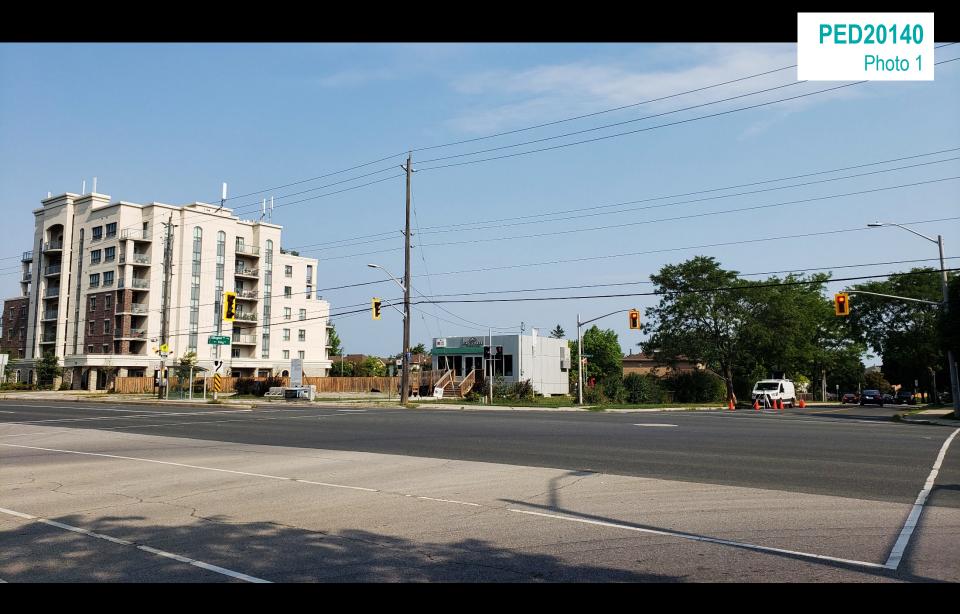

### PED20140 Appendix A

SUBJECT PROPERTY

325 Highway No. 8, Stoney Creek

Subject site from southeast

Subject site from southwest

Subject site from east

Subject site from northeast

St. Francis Xavier Church across Highway No. 8 to the south

St. Francis Xavier Parish Office and Church across Hwy 8 to the south

Cenotaph Park across Highway No. 8 to the south

King Street Parkette across Hwy 8 and King St. to the southeast

View along Highway No. 8 to the west