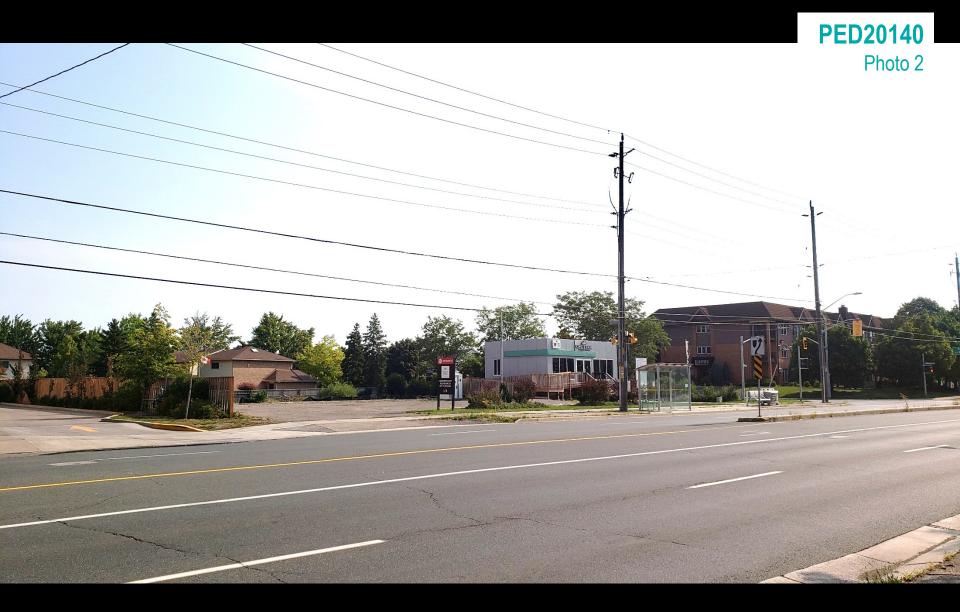

### PED20140 Appendix A

SUBJECT PROPERTY

325 Highway No. 8, Stoney Creek

Subject site from southeast

Subject site from southwest

Subject site from east

Subject site from northeast

St. Francis Xavier Church across Highway No. 8 to the south

Interface with multiple dwelling on Hwy. 8 at west side yard of site

View along Highway No. 8 to the east

Interface with nursing home across Ellington Avenue to the east

Interface with townhouse dwellings on Ellington Ave. at north rear yard of site