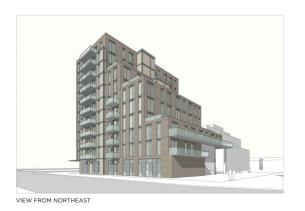

AMILTON

## PLANNING COMMITTEE

September 8, 2020

## PED20140 — (UHOPA-20-005 / ZAC-20-010)

Applications for Amendments to the Urban Hamilton Official Plan and Zoning By-law 3692-92 (Stoney Creek) for Lands Located at 325 Highway No. 8, Stoney Creek

Presented by: Tim Vrooman



#### DARROW DR 26 24 22 20 18 **C6** 16 14 13 12 351 RM3 10 12 319 303 RM4-6 GC-13 C6 -**P1** 320 12 R5 14 12 Site Location **Location Map** Hamilton PLANNING AND ECONOMIC DEVELOPMENT DEPARTMENT File Name/Number: Date: ZAC-20-010 February 13, 2020 Scale: Planner/Technician: Appendix "A" N.T.S TV/VS **Subject Property** 325 Highway No. 8, Stoney Creek Lands Zoned Multiple Residential "RM4-8" Zone, Modified Key Map - Ward 10

### PED20140 Appendix A





SUBJECT PROPERTY



325 Highway No. 8, Stoney Creek

































Subject site from southeast





Subject site from southwest





Subject site from east





Subject site from northeast





St. Francis Xavier Church across Highway No. 8 to the south





St. Francis Xavier Parish Office and Church across Hwy 8 to the south





Cenotaph Park across Highway No. 8 to the south





King Street Parkette across Hwy 8 and King St. to the southeast





View along Highway No. 8 to the west





Interface with multiple dwelling on Hwy. 8 at west side yard of site





View along Highway No. 8 to the east





Interface with nursing home across Ellington Avenue to the east





Interface with townhouse dwellings on Ellington Ave. at north rear yard of site





Neighbourhood to the north along Ellington Avenue





Neighbourhood to the