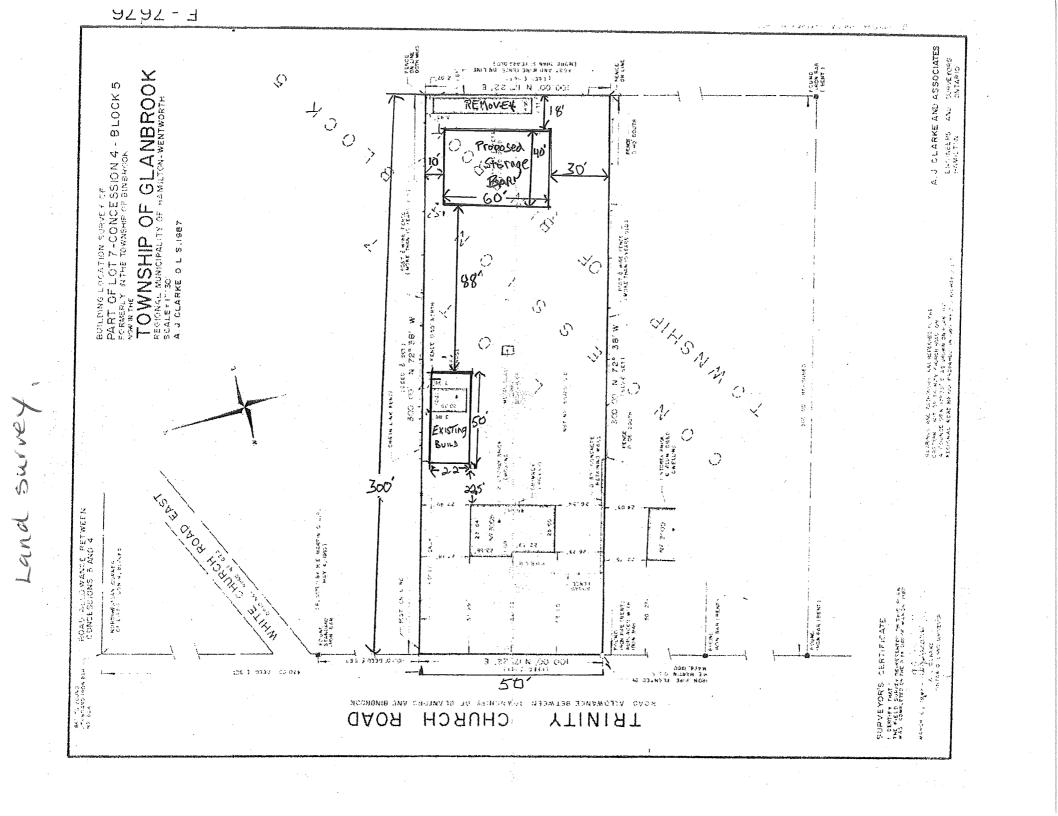

| APPLICATION NO.:  | GL/A-20:168                                                          |
|-------------------|----------------------------------------------------------------------|
| APPLICANTS:       | Agent Achille Serra<br>Owner Angela Serra                            |
| SUBJECT PROPERTY: | Municipal address 3005 Trinity Church Rd., Glanbrook                 |
| ZONING BY-LAW:    | Zoning By-law 05-200, as Amended                                     |
| ZONING:           | A1 (Agriculture) district                                            |
| PROPOSAL: To pe   | rmit the construction of an accessory structure/building in the rear |

**PROPOSAL:** To permit the construction of an accessory structure/building in the rear yard, notwithstanding that:

1. A maximum gross floor area of 222.97m2 and a maximum of 11.67% lot coverage shall be permitted for all buildings accessory to the single detached dwelling instead of the requirement that all buildings accessory to a Single Detached Dwelling shall not exceed a maximum gross floor area of 200m2 and a total 5% lot coverage.

Minor Variance Application Form (January 1, 2020)

Page 1

| 6.  | Nature and extent of relief applied for:                                                                                                                                                                                                                       |
|-----|----------------------------------------------------------------------------------------------------------------------------------------------------------------------------------------------------------------------------------------------------------------|
|     | A variance application that would include an existing 11002ft acc, building.                                                                                                                                                                                   |
|     | and a proposed 2400°Ft storage building for a total of 350,200                                                                                                                                                                                                 |
|     | <u>A variance application that would include an existing 1100<sup>2</sup>Ft acc building</u> .<br>and a proposed 2400 <sup>2</sup> Ft storage building for a total of 3500 <sup>2</sup> Ft<br>on a 100 x300 LOT (30,000). In order to protect + store personal |
|     | RV, camper, TRACTOLS, apriculteral supplies and Faving                                                                                                                                                                                                         |
| 7.  | Why it is not possible to comply with the provisions of the By-law?                                                                                                                                                                                            |
|     | existing accessory building Height is too low to have                                                                                                                                                                                                          |
|     | Existing accessory building Height is too low to have<br>RV + Camper + agriculteral implements.                                                                                                                                                                |
|     |                                                                                                                                                                                                                                                                |
|     |                                                                                                                                                                                                                                                                |
| 8.  | Legal description of subject lands (registered plan number and lot number or other legal description and where applicable, street and street number):                                                                                                          |
|     |                                                                                                                                                                                                                                                                |
|     | 2005 TRINITY CHURCH RD. GLANBROOK ONTHRID<br>LOT#7, CONCESSION#4, BLOCK#5                                                                                                                                                                                      |
|     |                                                                                                                                                                                                                                                                |
| 9.  | PREVIOUS USE OF PROPERTY                                                                                                                                                                                                                                       |
|     | Residential Industrial Commercial                                                                                                                                                                                                                              |
|     | Agricultural Vacant                                                                                                                                                                                                                                            |
|     | Other                                                                                                                                                                                                                                                          |
|     |                                                                                                                                                                                                                                                                |
| 9.1 | If Industrial or Commercial, specify use                                                                                                                                                                                                                       |
| 9.2 | Has the grading of the subject land been changed by adding earth or other                                                                                                                                                                                      |
| 0.2 | material, i.e. has filling occurred?                                                                                                                                                                                                                           |
|     | Yes No _ Z Unknown                                                                                                                                                                                                                                             |
| 9.3 | Has a gas station been located on the subject land or adjacent lands at any time?                                                                                                                                                                              |
|     | Yes No Unknown                                                                                                                                                                                                                                                 |
| 9.4 | Has there been petroleum or other fuel stored on the subject land or adjacent<br>lands?                                                                                                                                                                        |
|     | Yes No V Unknown                                                                                                                                                                                                                                               |
| 9.5 | Are there or have there ever been underground storage tanks or buried waste on the subject land or adjacent_lands?                                                                                                                                             |
|     | Yes No Unknown                                                                                                                                                                                                                                                 |
| 9.6 | Have the lands or adjacent lands ever been used as an agricultural operation where cyanide products may have been used as pesticides and/or sewage sludge was applied to the lands?                                                                            |
|     | Yes No V Unknown                                                                                                                                                                                                                                               |
| 9.7 | Have the lands or adjacent lands ever been used as a weapon firing range?                                                                                                                                                                                      |
|     | Yes No _/ Unknown                                                                                                                                                                                                                                              |
| 9.8 | Is the nearest boundary line of the application within 500 metres (1,640 feet) of the fill area of an operational/non-operational landfill or dump?                                                                                                            |
|     | Yes No _/_ Unknown                                                                                                                                                                                                                                             |