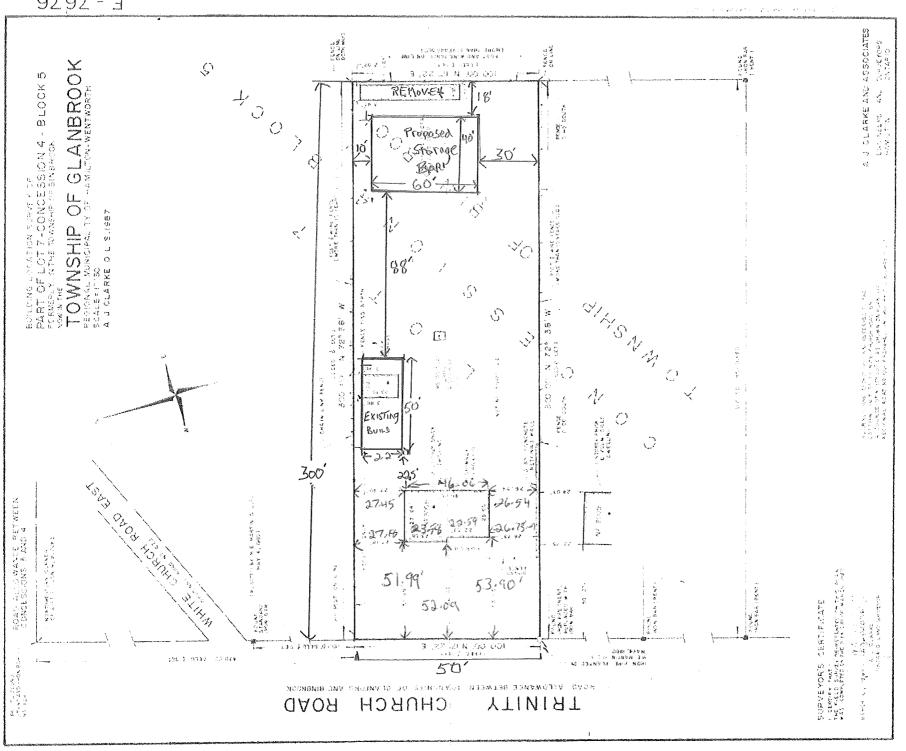

| APPLICATION NO.:  | GL/A-20:168                                                          |
|-------------------|----------------------------------------------------------------------|
| APPLICANTS:       | Agent Achille Serra<br>Owner Angela Serra                            |
| SUBJECT PROPERTY: | Municipal address 3005 Trinity Church Rd., Glanbrook                 |
| ZONING BY-LAW:    | Zoning By-law 05-200, as Amended                                     |
| ZONING:           | A1 (Agriculture) district                                            |
| PROPOSAL: To pe   | rmit the construction of an accessory structure/building in the rear |

**PROPOSAL:** To permit the construction of an accessory structure/building in the rear yard, notwithstanding that:

1. A maximum gross floor area of 222.97m2 and a maximum of 11.67% lot coverage shall be permitted for all buildings accessory to the single detached dwelling instead of the requirement that all buildings accessory to a Single Detached Dwelling shall not exceed a maximum gross floor area of 200m2 and a total 5% lot coverage.

Minor Variance Application Form (January 1, 2020)

Page 1

| 6.  | Nature and extent of relief applied for:                                                                                                                                                                                                                       |
|-----|----------------------------------------------------------------------------------------------------------------------------------------------------------------------------------------------------------------------------------------------------------------|
|     | A variance application that would include an existing 11002ft acc, building.                                                                                                                                                                                   |
|     | and a proposed 2400°Ft storage building for a total of 350,200                                                                                                                                                                                                 |
|     | <u>A variance application that would include an existing 1100<sup>2</sup>Ft acc building</u> .<br>and a proposed 2400 <sup>2</sup> Ft storage building for a total of 3500 <sup>2</sup> Ft<br>on a 100 x300 LOT (30,000). In order to protect + store personal |
|     | RV, camper, TRACTOLS, apriculteral supplies and Faving                                                                                                                                                                                                         |
| 7.  | Why it is not possible to comply with the provisions of the By-law?                                                                                                                                                                                            |
|     | existing accessory building Height is too low to have                                                                                                                                                                                                          |
|     | Existing accessory building Height is too low to have<br>RV + Camper + agriculteral implements.                                                                                                                                                                |
|     |                                                                                                                                                                                                                                                                |
|     |                                                                                                                                                                                                                                                                |
| 8.  | Legal description of subject lands (registered plan number and lot number or other legal description and where applicable, street and street number):                                                                                                          |
|     |                                                                                                                                                                                                                                                                |
|     | 2005 TRINITY CHURCH RD. GLANBROOK ONTHRID<br>LOT#7, CONCESSION#4, BLOCK#5                                                                                                                                                                                      |
|     |                                                                                                                                                                                                                                                                |
| 9.  | PREVIOUS USE OF PROPERTY                                                                                                                                                                                                                                       |
|     | Residential Industrial Commercial                                                                                                                                                                                                                              |
|     | Agricultural Vacant                                                                                                                                                                                                                                            |
|     | Other                                                                                                                                                                                                                                                          |
|     |                                                                                                                                                                                                                                                                |
| 9.1 | If Industrial or Commercial, specify use                                                                                                                                                                                                                       |
| 9.2 | Has the grading of the subject land been changed by adding earth or other                                                                                                                                                                                      |
| 0.2 | material, i.e. has filling occurred?                                                                                                                                                                                                                           |
|     | Yes No _ Z Unknown                                                                                                                                                                                                                                             |
| 9.3 | Has a gas station been located on the subject land or adjacent lands at any time?                                                                                                                                                                              |
|     | Yes No Unknown                                                                                                                                                                                                                                                 |
| 9.4 | Has there been petroleum or other fuel stored on the subject land or adjacent<br>lands?                                                                                                                                                                        |
|     | Yes No V Unknown                                                                                                                                                                                                                                               |
| 9.5 | Are there or have there ever been underground storage tanks or buried waste on the subject land or adjacent_lands?                                                                                                                                             |
|     | Yes No Unknown                                                                                                                                                                                                                                                 |
| 9.6 | Have the lands or adjacent lands ever been used as an agricultural operation where cyanide products may have been used as pesticides and/or sewage sludge was applied to the lands?                                                                            |
|     | Yes No V Unknown                                                                                                                                                                                                                                               |
| 9.7 | Have the lands or adjacent lands ever been used as a weapon firing range?                                                                                                                                                                                      |
|     | Yes No _/ Unknown                                                                                                                                                                                                                                              |
| 9.8 | Is the nearest boundary line of the application within 500 metres (1,640 feet) of the fill area of an operational/non-operational landfill or dump?                                                                                                            |
|     | Yes No _/_ Unknown                                                                                                                                                                                                                                             |