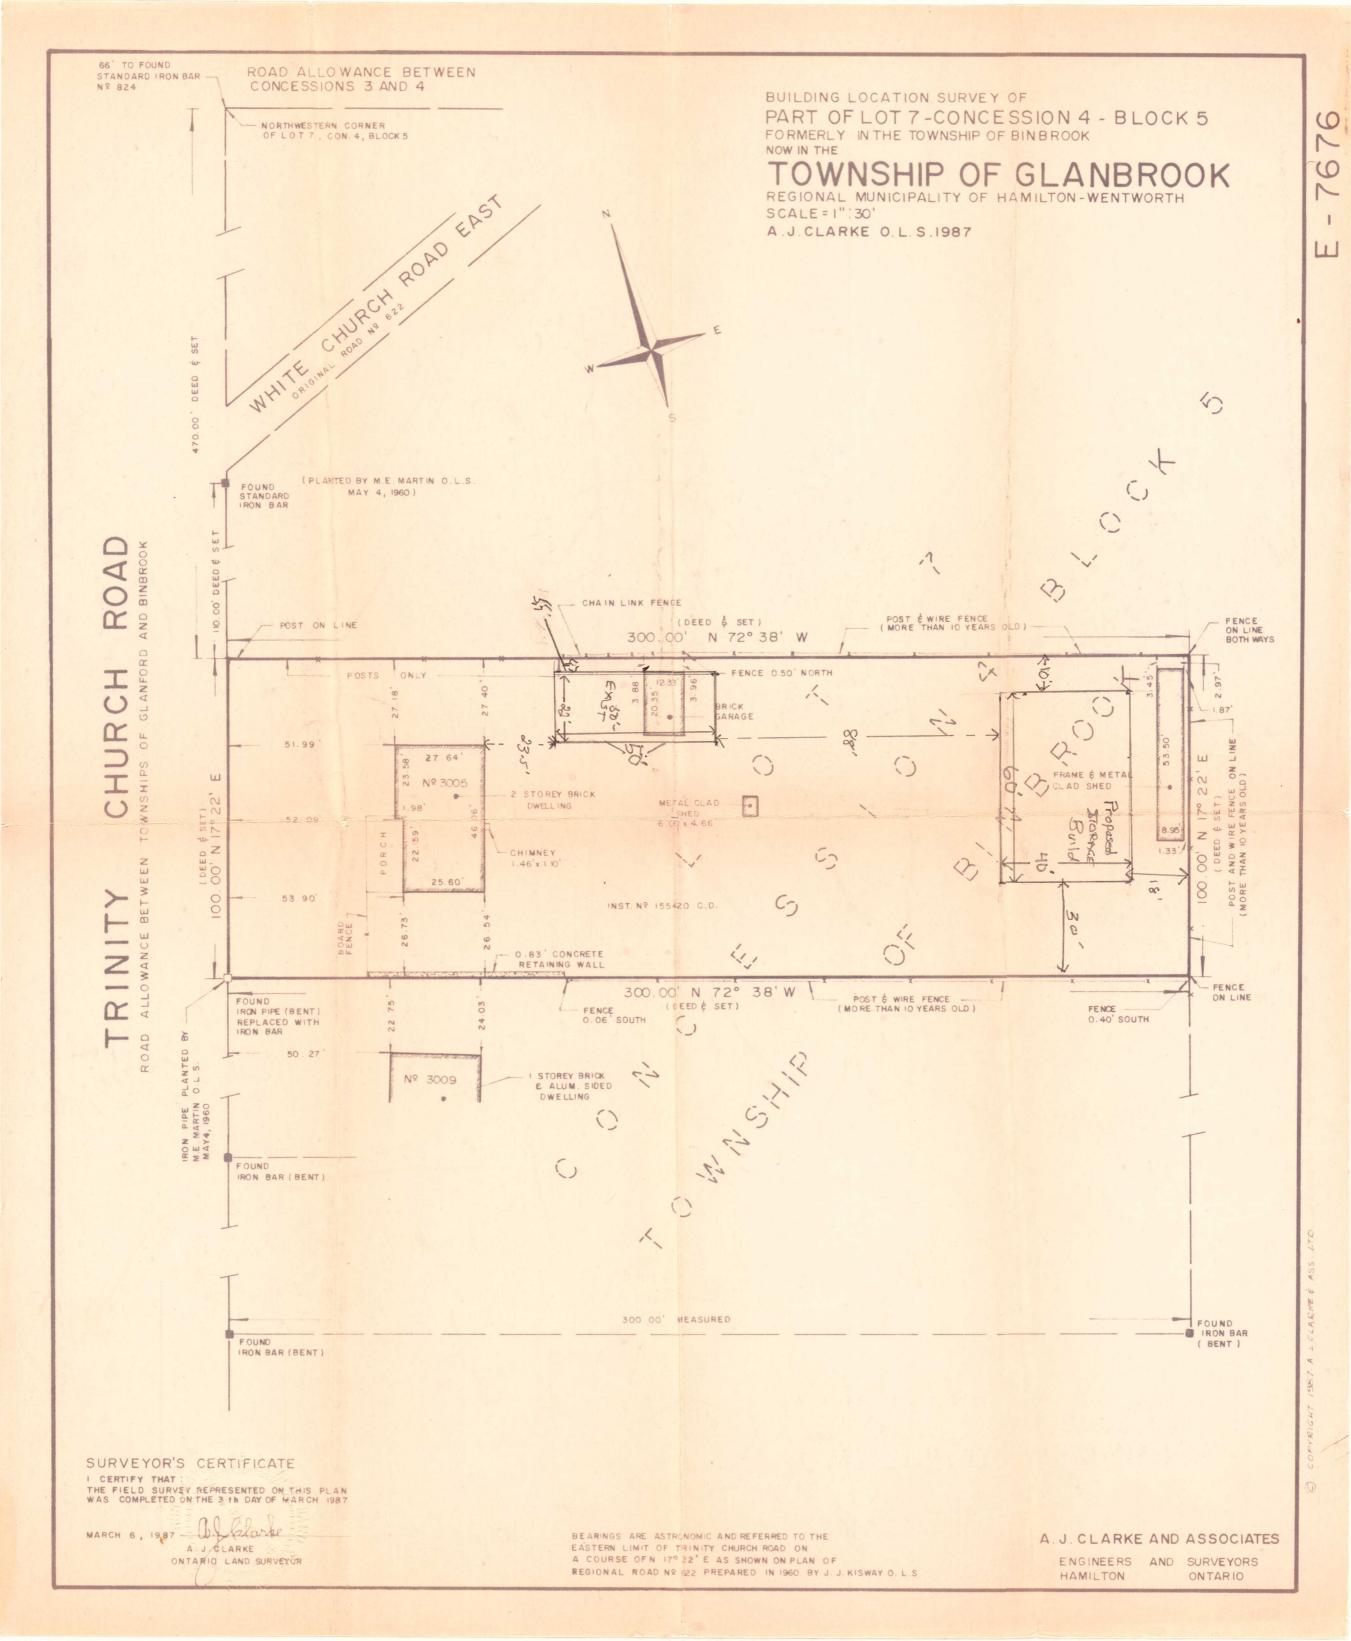

| APPLICATION NO.:  | GL/A-20:168                                                          |
|-------------------|----------------------------------------------------------------------|
| APPLICANTS:       | Agent Achille Serra<br>Owner Angela Serra                            |
| SUBJECT PROPERTY: | Municipal address 3005 Trinity Church Rd., Glanbrook                 |
| ZONING BY-LAW:    | Zoning By-law 05-200, as Amended                                     |
| ZONING:           | A1 (Agriculture) district                                            |
| PROPOSAL: To pe   | rmit the construction of an accessory structure/building in the rear |

**PROPOSAL:** To permit the construction of an accessory structure/building in the rear yard, notwithstanding that:

1. A maximum gross floor area of 222.97m2 and a maximum of 11.67% lot coverage shall be permitted for all buildings accessory to the single detached dwelling instead of the requirement that all buildings accessory to a Single Detached Dwelling shall not exceed a maximum gross floor area of 200m2 and a total 5% lot coverage.

Minor Variance Application Form (January 1, 2020)

Page 1

| 6.  | Nature and extent of relief applied for:                                                                                                                                                                                                                       |
|-----|----------------------------------------------------------------------------------------------------------------------------------------------------------------------------------------------------------------------------------------------------------------|
|     | A variance application that would include an existing 11002ft acc, building.                                                                                                                                                                                   |
|     | and a proposed 2400°Ft storage building for a total of 350,200                                                                                                                                                                                                 |
|     | <u>A variance application that would include an existing 1100<sup>2</sup>Ft acc building</u> .<br>and a proposed 2400 <sup>2</sup> Ft storage building for a total of 3500 <sup>2</sup> Ft<br>on a 100 x300 LOT (30,000). In order to protect + store personal |
|     | RV, camper, TRACTOLS, apriculteral supplies and Faving                                                                                                                                                                                                         |
| 7.  | Why it is not possible to comply with the provisions of the By-law?                                                                                                                                                                                            |
|     | existing accessory building Height is too low to have                                                                                                                                                                                                          |
|     | Existing accessory building Height is too low to have<br>RV + Camper + agriculteral implements.                                                                                                                                                                |
|     |                                                                                                                                                                                                                                                                |
|     |                                                                                                                                                                                                                                                                |
| 8.  | Legal description of subject lands (registered plan number and lot number or other legal description and where applicable, street and street number):                                                                                                          |
|     |                                                                                                                                                                                                                                                                |
|     | 2005 TRINITY CHURCH RD. GLANBROOK ONTHRID<br>LOT#7, CONCESSION#4, BLOCK#5                                                                                                                                                                                      |
|     |                                                                                                                                                                                                                                                                |
| 9.  | PREVIOUS USE OF PROPERTY                                                                                                                                                                                                                                       |
|     | Residential Industrial Commercial                                                                                                                                                                                                                              |
|     | Agricultural Vacant                                                                                                                                                                                                                                            |
|     | Other                                                                                                                                                                                                                                                          |
|     |                                                                                                                                                                                                                                                                |
| 9.1 | If Industrial or Commercial, specify use                                                                                                                                                                                                                       |
| 9.2 | Has the grading of the subject land been changed by adding earth or other                                                                                                                                                                                      |
| 0.2 | material, i.e. has filling occurred?                                                                                                                                                                                                                           |
|     | Yes No _ Z Unknown                                                                                                                                                                                                                                             |
| 9.3 | Has a gas station been located on the subject land or adjacent lands at any time?                                                                                                                                                                              |
|     | Yes No Unknown                                                                                                                                                                                                                                                 |
| 9.4 | Has there been petroleum or other fuel stored on the subject land or adjacent<br>lands?                                                                                                                                                                        |
|     | Yes No V Unknown                                                                                                                                                                                                                                               |
| 9.5 | Are there or have there ever been underground storage tanks or buried waste on the subject land or adjacent_lands?                                                                                                                                             |
|     | Yes No Unknown                                                                                                                                                                                                                                                 |
| 9.6 | Have the lands or adjacent lands ever been used as an agricultural operation where cyanide products may have been used as pesticides and/or sewage sludge was applied to the lands?                                                                            |
|     | Yes No V Unknown                                                                                                                                                                                                                                               |
| 9.7 | Have the lands or adjacent lands ever been used as a weapon firing range?                                                                                                                                                                                      |
|     | Yes No _/ Unknown                                                                                                                                                                                                                                              |
| 9.8 | Is the nearest boundary line of the application within 500 metres (1,640 feet) of the fill area of an operational/non-operational landfill or dump?                                                                                                            |
|     | Yes No _/_ Unknown                                                                                                                                                                                                                                             |