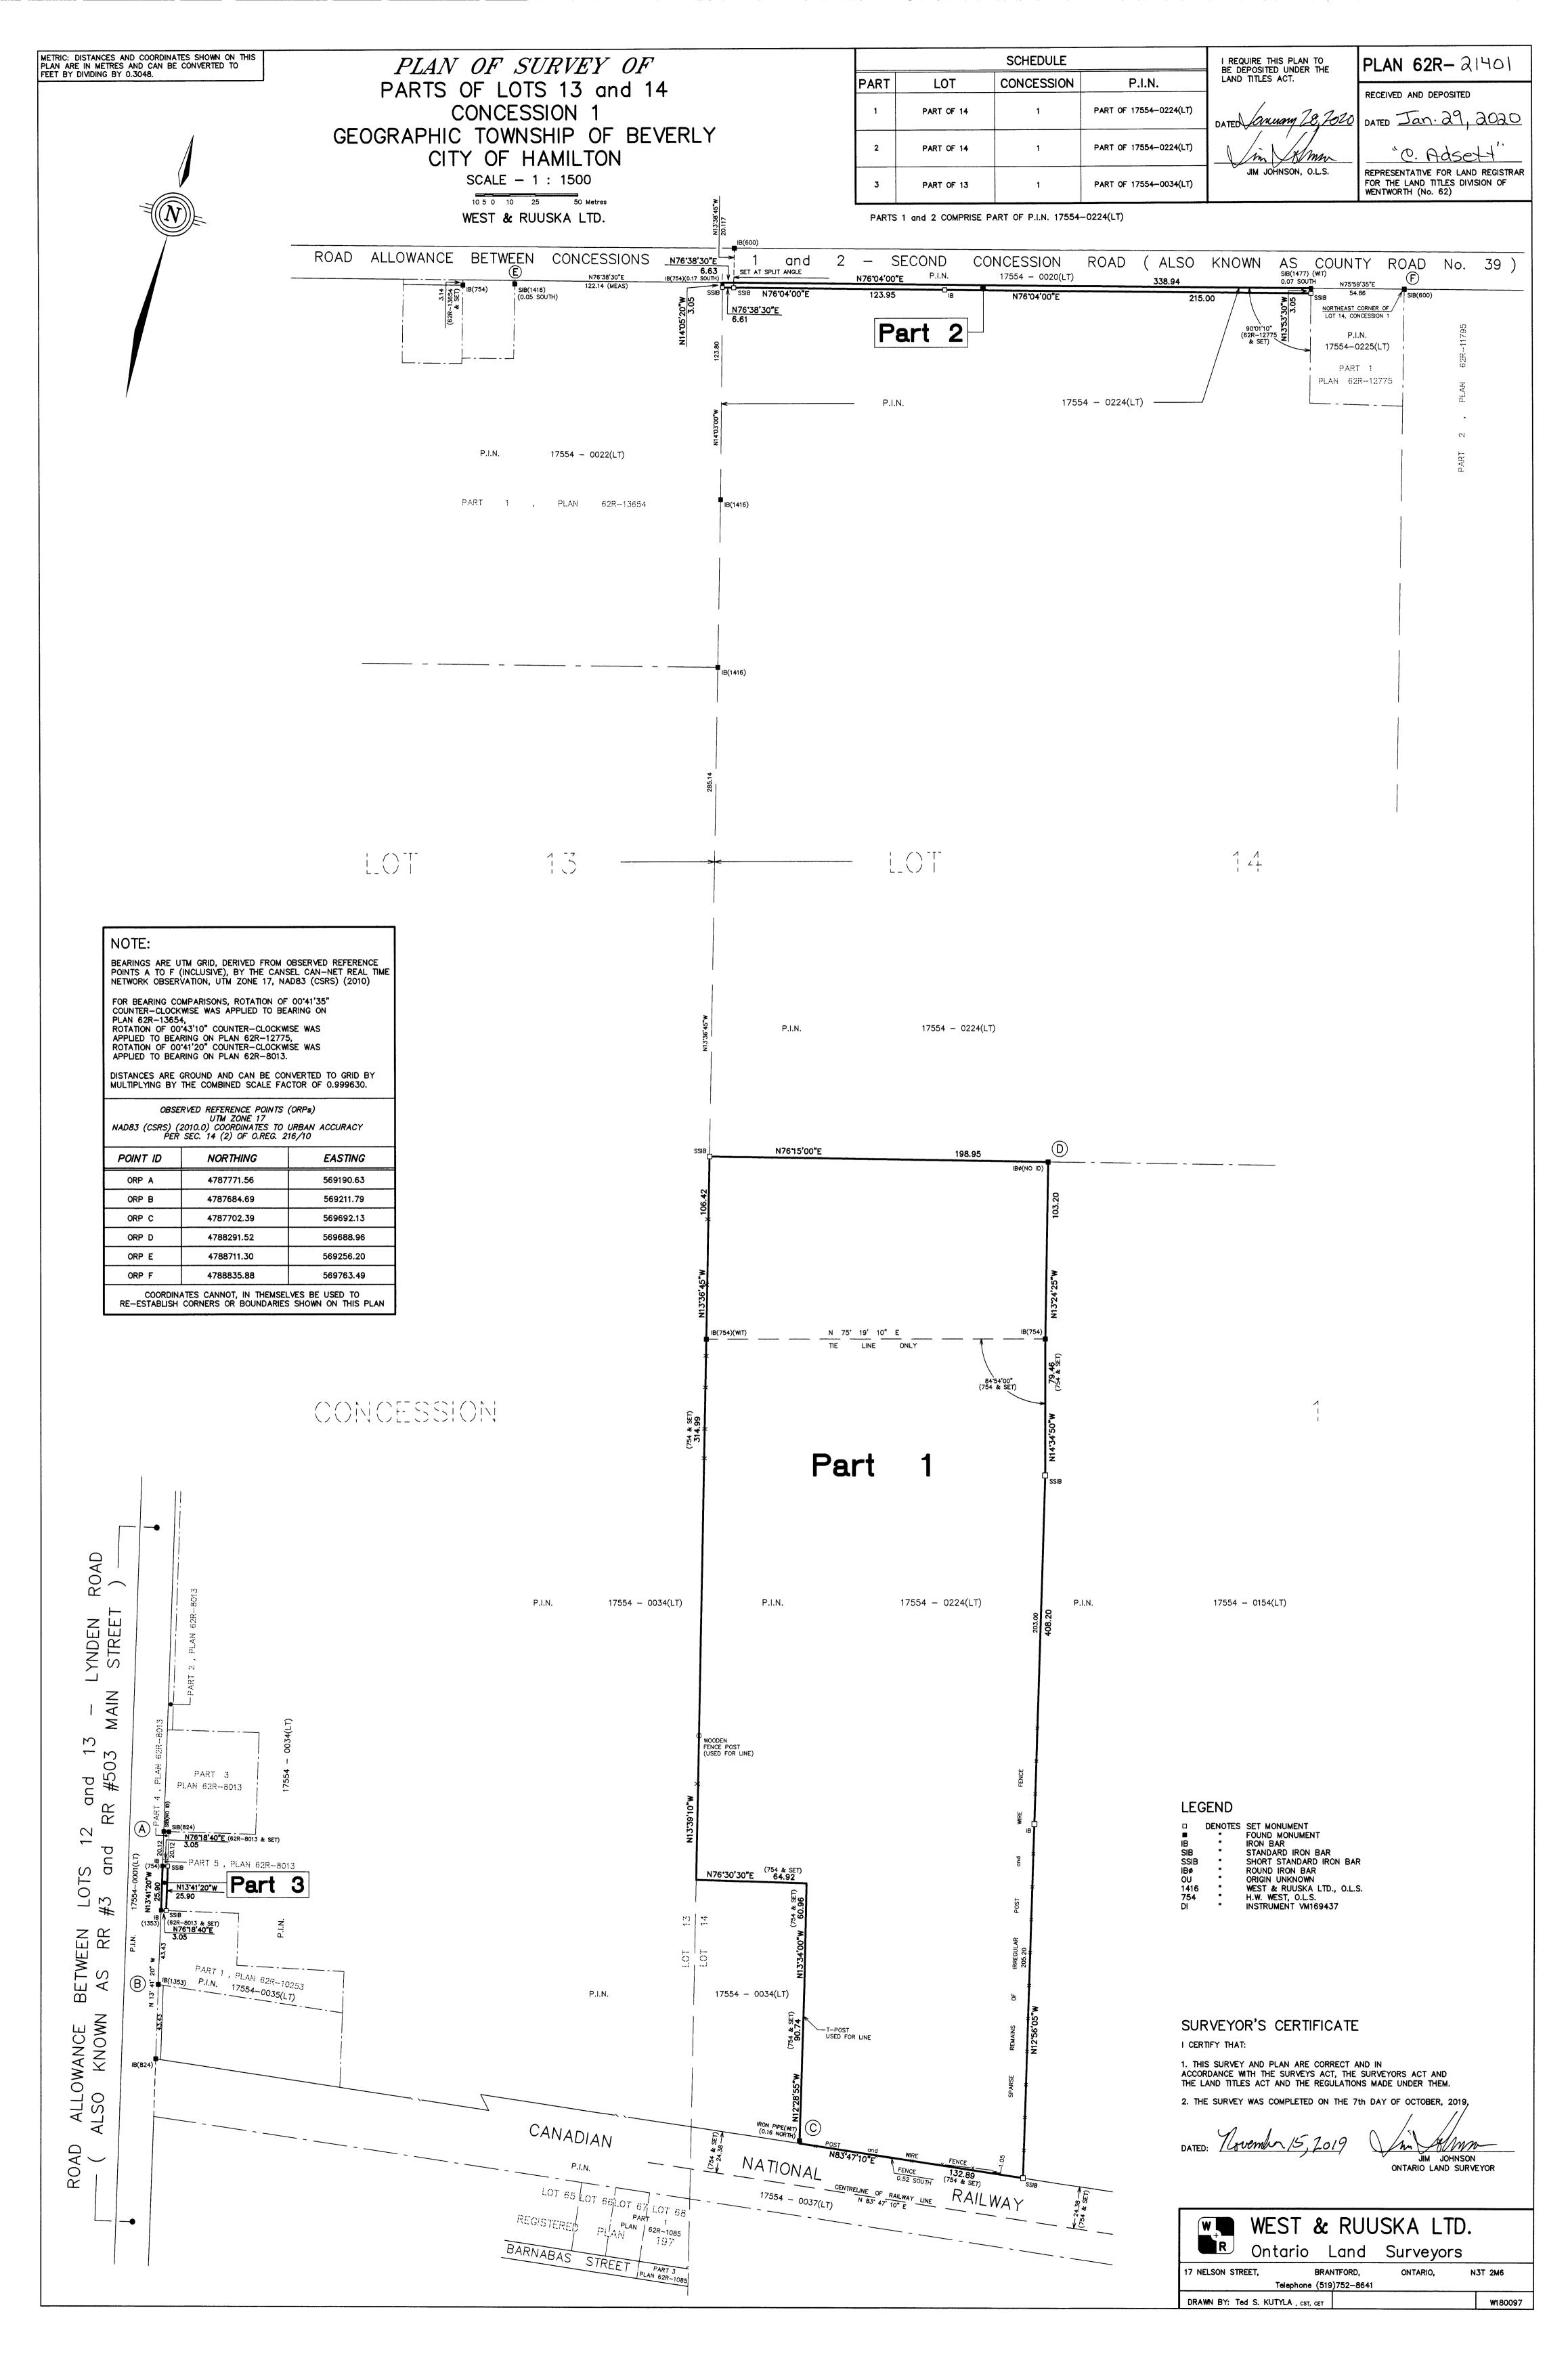

## NOTES:

- 1. The property at 2016 2nd Concession Road West is currently an existing agricultural property used for horse breeding, comprising 30.73 hectares and is being reduced through the conveyance of a 10.53 hectare parcel which is to be added to lands located at 148 Lynden Road through Consent Application FL/B-20:059. Consent Application FL/B-20:059 is required to replace Consent Application FL/B-19:048 which has lapsed.
- 2. The variance is required for minimum lot area because the lot is less than the required 40.0 ha for agricultural uses. The Vacuum Clause contained in Section 4.12(d) of Zoning By-law 05-200 to recognize existing lots in the A1 Zone as being deemed to comply with the lot area regulation, (amongst others), would not apply to parcels which are modified as the result of a severance.
- 3. The Zoning By-law defines Agriculture as Agriculture shall mean the growing of crops, including Nursery and horticultural crops; raising of livestock; raising, boarding and training of horses; raising of other animals for food, fur or fibre, including poultry and fish; aquaculture; aquaponics; apiaries; agro-forestry; maple syrup production; greenhouse operations; Cannabis Growing and Harvesting Facilities; hydroponics; and other such accessory uses as are customarily and normally associated with agriculture, including limited value retention uses required to make a commodity grown primarily as part of the farm operation salable, such as, but not limited to, grain drying, washing, sorting, grading, treating, storing, packing and packaging, feed mill, or grain mill, and selling of agricultural products primarily grown as part of the farm operation, and associated on-farm buildings and structures, including one Single Detached farm dwelling and a Farm Labour Residence.

FL/A-20:182 Page 2

- 4. The Zoning By-law permits a maximum lot coverage for agricultural uses of 20%. The lot coverage was not provided on the submitted plan. Therefore, if the lot coverage exceeds 20% of the expanded agricultural parcel, additional variances would be required.
- 5. The variance was written as requested by the applicant.
- 6. A variance to address the minimum lot area for agricultural uses is also being heard concurrently for property located at 148 Lynden Road FL/A-20:181.