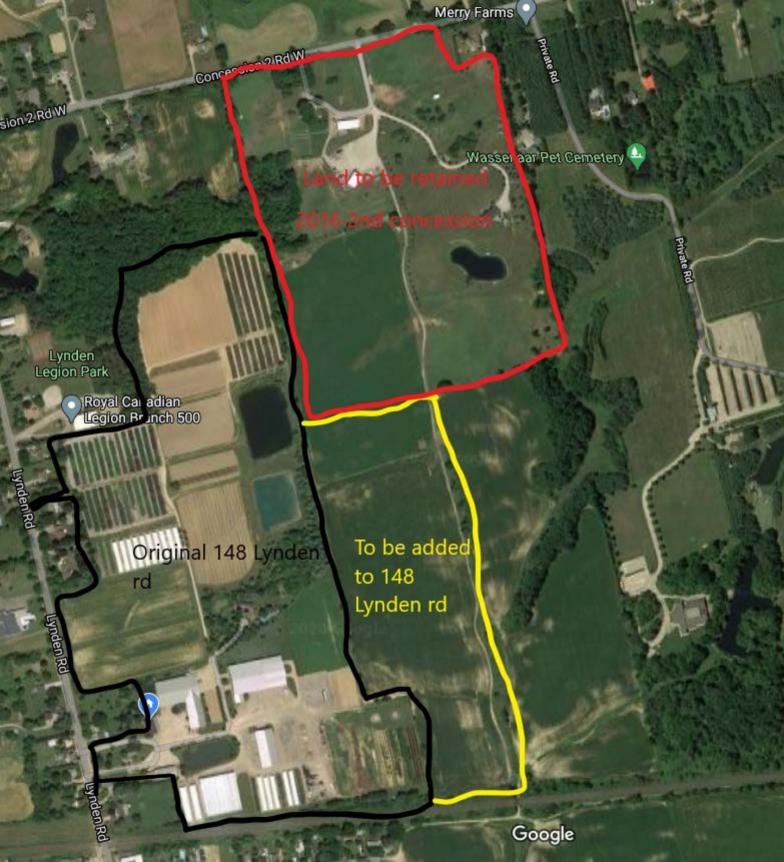

## NOTES:

- 1. The property at 2016 2nd Concession Road West is currently an existing agricultural property used for horse breeding, comprising 30.73 hectares and is being reduced through the conveyance of a 10.53 hectare parcel which is to be added to lands located at 148 Lynden Road through Consent Application FL/B-20:059. Consent Application FL/B-20:059 is required to replace Consent Application FL/B-19:048 which has lapsed.
- 2. The variance is required for minimum lot area because the lot is less than the required 40.0 ha for agricultural uses. The Vacuum Clause contained in Section 4.12(d) of Zoning By-law 05-200 to recognize existing lots in the A1 Zone as being deemed to comply with the lot area regulation, (amongst others), would not apply to parcels which are modified as the result of a severance.
- 3. The Zoning By-law defines Agriculture as Agriculture shall mean the growing of crops, including Nursery and horticultural crops; raising of livestock; raising, boarding and training of horses; raising of other animals for food, fur or fibre, including poultry and fish; aquaculture; aquaponics; apiaries; agro-forestry; maple syrup production; greenhouse operations; Cannabis Growing and Harvesting Facilities; hydroponics; and other such accessory uses as are customarily and normally associated with agriculture, including limited value retention uses required to make a commodity grown primarily as part of the farm operation salable, such as, but not limited to, grain drying, washing, sorting, grading, treating, storing, packing and packaging, feed mill, or grain mill, and selling of agricultural products primarily grown as part of the farm operation, and associated on-farm buildings and structures, including one Single Detached farm dwelling and a Farm Labour Residence.