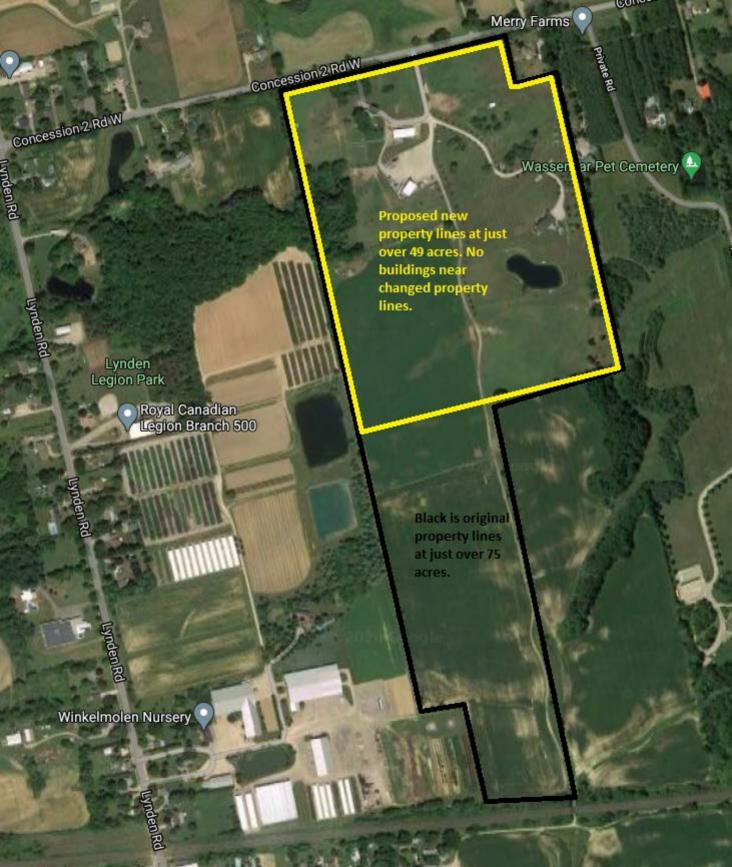

## NOTES:

- 1. The property at 2016 2nd Concession Road West is currently an existing agricultural property used for horse breeding, comprising 30.73 hectares and is being reduced through the conveyance of a 10.53 hectare parcel which is to be added to lands located at 148 Lynden Road through Consent Application FL/B-20:059. Consent Application FL/B-20:059 is required to replace Consent Application FL/B-19:048 which has lapsed.
- 2. The variance is required for minimum lot area because the lot is less than the required 40.0 ha for agricultural uses. The Vacuum Clause contained in Section 4.12(d) of Zoning By-law 05-200 to recognize existing lots in the A1 Zone as being deemed to comply with the lot area regulation, (amongst others), would not apply to parcels which are modified as the result of a severance.
- 3. The Zoning By-law defines Agriculture as Agriculture shall mean the growing of crops, including Nursery and horticultural crops; raising of livestock; raising, boarding and training of horses; raising of other animals for food, fur or fibre, including poultry and fish; aquaculture; aquaponics; apiaries; agro-forestry; maple syrup production; greenhouse operations; Cannabis Growing and Harvesting Facilities; hydroponics; and other such accessory uses as are customarily and normally associated with agriculture, including limited value retention uses required to make a commodity grown primarily as part of the farm operation salable, such as, but not limited to, grain drying, washing, sorting, grading, treating, storing, packing and packaging, feed mill, or grain mill, and selling of agricultural products primarily grown as part of the farm operation, and associated on-farm buildings and structures, including one Single Detached farm dwelling and a Farm Labour Residence.