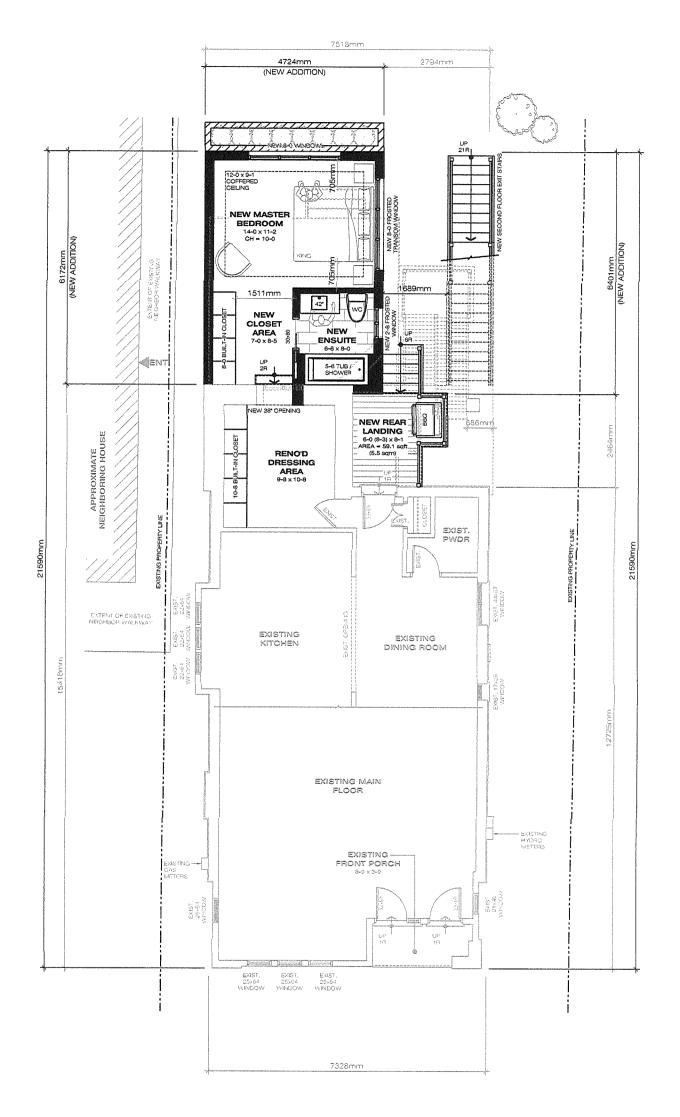

## MAIN FLOOR PLAN

EXISTING AREA = 1087.1 sqft (101.0 sqm)

NEW ADDITION = 315.8 sqft (29.3 sqm)

NEW TOTAL FLOOR AREA = 1402.9 sqft (130.3 sqm)

| ISSUED FOR COMMITTEE OF ADJUSTMENT | PRIVATE RESIDENCE REAR YARD ADDITION & INTERIOR RENOVATION 460 DUNDURN STREET SOUTH HAMILTON, ON, L8P 4L9 |       |         |                                                               |                 | Drawn By: Checked By: Scale: Date: Project No. | NY/AB<br>DC<br>1:100<br>AUG 2020<br>2020-12 |
|------------------------------------|-----------------------------------------------------------------------------------------------------------|-------|---------|---------------------------------------------------------------|-----------------|------------------------------------------------|---------------------------------------------|
|                                    | Shoet Titlo: MAIN FLOOR PLAN                                                                              | 1 AUC | 3 25/20 | ISSUED FOR MINOR VARIANCE ISSUED FOR DC REVIEW ISSUE/Revision | AB<br>AB<br>By: |                                                | A3                                          |