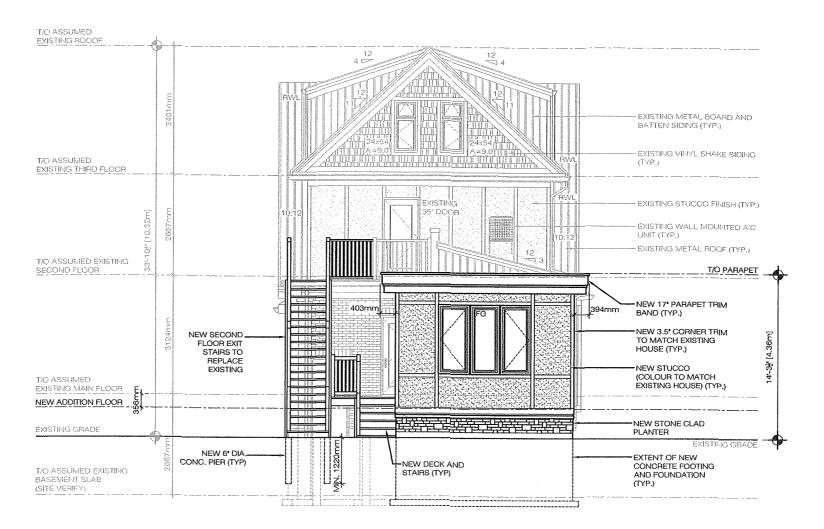

**RIGHT SIDE ELEVATION** 

|                     | Issue/Revision By:           | Dertex    | No.                   |  |
|---------------------|------------------------------|-----------|-----------------------|--|
|                     | ISSUED FOR DC REVIEW AB      | AUG 25/20 |                       |  |
|                     | ISSUED FOR MINOR VARIANCE AB | AUG 26/20 | J                     |  |
|                     |                              |           | フロタフ ロロマスコ ひと         |  |
|                     |                              |           | DEAD ELEVATION        |  |
| The second second   |                              |           | Shoet Tide:           |  |
|                     |                              |           | T                     |  |
|                     |                              |           |                       |  |
| Project No. 2020-12 |                              |           | HAMILTON, ON. L8P 4L9 |  |
| Date: AUG 2020      |                              |           | IN ITAICA ATRICA      |  |
| Scale: 1:100        |                              |           | REAR YARD ADDITION &  |  |
| Chackod By: DC      |                              |           | TRIVA IT REGIDENCE    |  |
| Drawn By: NY/AB     |                              |           | Project Name:         |  |