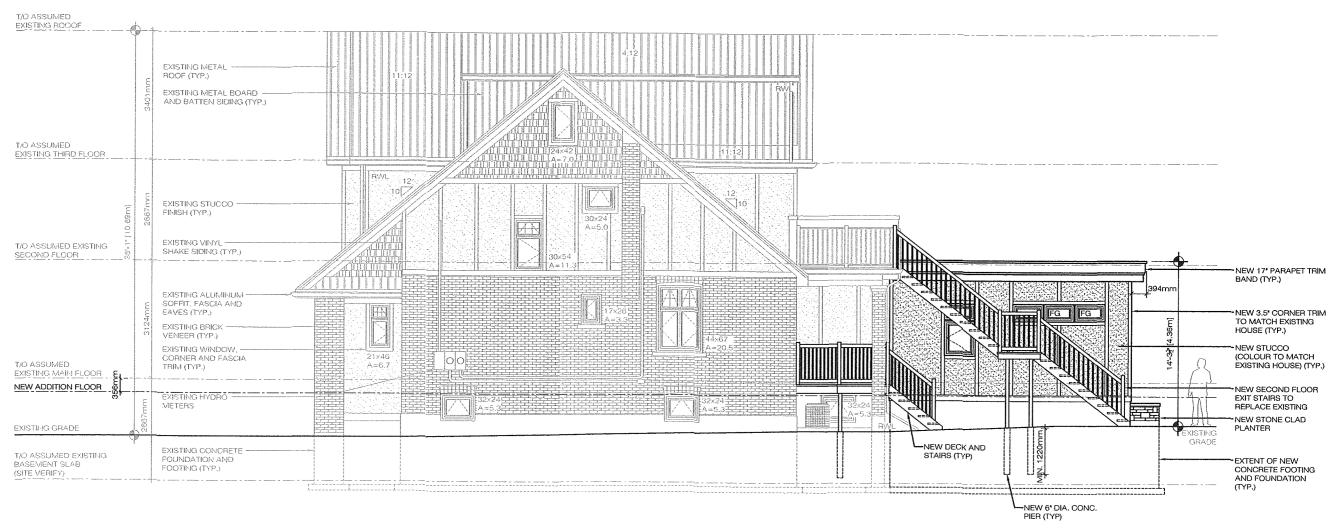

| No. Date: Issus/Revision 9y: | 1 AUG 25/20 I SUSED FOR DO REVIEW AB | 3 AUG 25/20 ISSUED FOR MINOR VARIANCE AB | יייסיין פיטר דרביא | DICHT CIDE ELEVATION | Shoot Tito: |  | HAMITON ON AB 419 |  |             |     |
|------------------------------|--------------------------------------|------------------------------------------|--------------------|----------------------|-------------|--|-------------------|--|-------------|-----|
|                              |                                      |                                          |                    |                      |             |  | 176.              |  | Checked By: | Вуя |

**RIGHT SIDE ELEVATION** 

|                     | Issue/Revision By:           | Dertex    | No.                   |  |
|---------------------|------------------------------|-----------|-----------------------|--|
|                     | ISSUED FOR DC REVIEW AB      | AUG 25/20 |                       |  |
|                     | ISSUED FOR MINOR VARIANCE AB | AUG 26/20 | J                     |  |
|                     |                              |           | フロタフ ロロマスコ ひと         |  |
|                     |                              |           | DEAD ELEVATION        |  |
| The second second   |                              |           | Shoet Tide:           |  |
|                     |                              |           | T                     |  |
|                     |                              |           |                       |  |
| Project No. 2020-12 |                              |           | HAMILTON, ON. L8P 4L9 |  |
| Date: AUG 2020      |                              |           | IN ITAICA ATRICA      |  |
| Scale: 1:100        |                              |           | REAR YARD ADDITION &  |  |
| Chackod By: DC      |                              |           | TRIVA IT REGIDENCE    |  |
| Drawn By: NY/AB     |                              |           | Project Name:         |  |