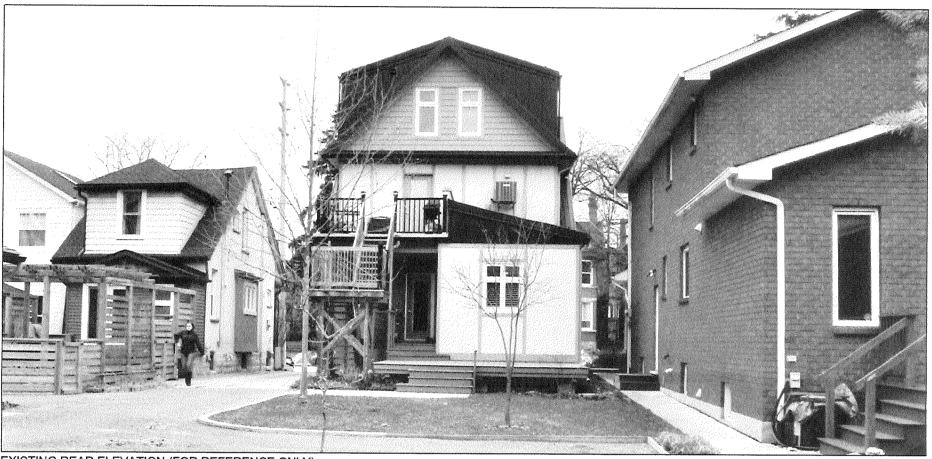

LOCATION MAP:

EXISTING REAR ELEVATION (FOR REFERENCE ONLY):

NEW REAR ELEVATION RENDERING (FOR REFERENCE ONLY):

| ISSUED | FOR | COMM |  |
|--------|-----|------|--|
| ADJUST |     |      |  |

| PRIVATE RESIDENCE        |
|--------------------------|
| REAR YARD ADDITION &     |
| INTERIOR RENOVATION      |
| 460 DUNDURN STREET SOUTH |
| HAMILTON, ON. L8P 4L9    |
|                          |