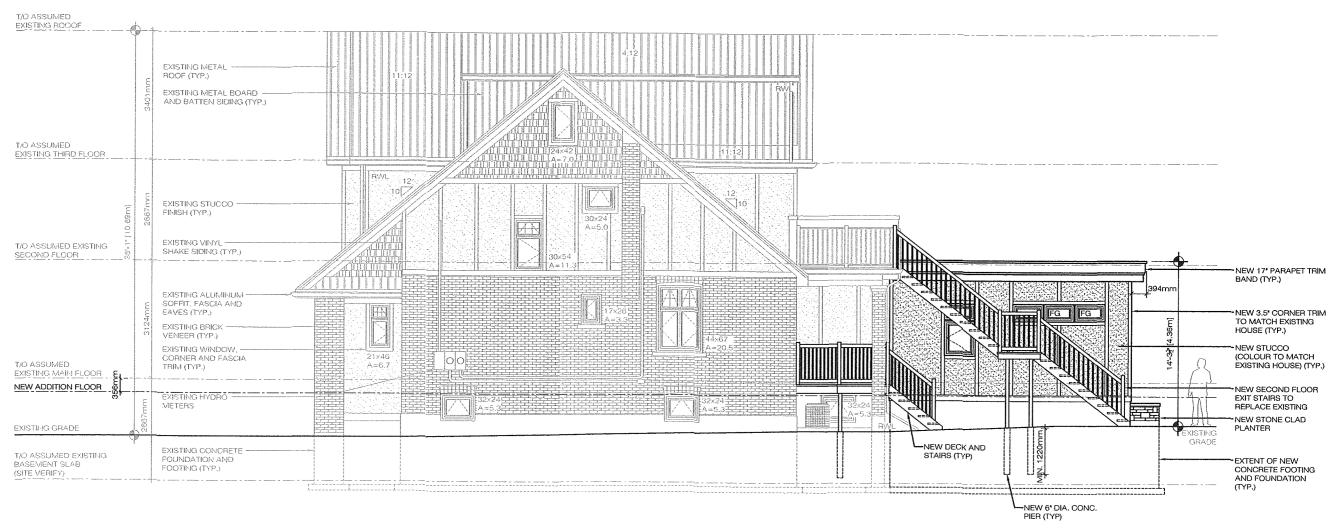

**RIGHT SIDE ELEVATION** 

|                     | Issue/Revision By:           | Dertex    | No.                   |  |
|---------------------|------------------------------|-----------|-----------------------|--|
|                     | ISSUED FOR DC REVIEW AB      | AUG 25/20 |                       |  |
|                     | ISSUED FOR MINOR VARIANCE AB | AUG 26/20 | J                     |  |
|                     |                              |           | フロタフ ロロマスコ ひと         |  |
|                     |                              |           | DEAD ELEVATION        |  |
| The second second   |                              |           | Shoet Tide:           |  |
|                     |                              |           | T                     |  |
|                     |                              |           |                       |  |
| Project No. 2020-12 |                              |           | HAMILTON, ON. L8P 4L9 |  |
| Date: AUG 2020      |                              |           | IN ITAICA ATRICA      |  |
| Scale: 1:100        |                              |           | REAR YARD ADDITION &  |  |
| Chackod By: DC      |                              |           | TRIVA IT REGIDENCE    |  |
| Drawn By: NY/AB     |                              |           | Project Name:         |  |

**RIGHT SIDE ELEVATION** 

|                     | Issue/Revision By:           | Derber    | No.                   | - |
|---------------------|------------------------------|-----------|-----------------------|---|
|                     | ISSUED FOR DC REVIEW AB      | AUG 25/20 |                       |   |
|                     | ISSUED FOR MINOR VARIANCE AB | AUG 25/20 | G                     |   |
|                     |                              |           | עראל הרחיל וכש        |   |
|                     |                              |           | חות חות היי דוסיי     |   |
|                     |                              |           | Shoet Titlo:          | - |
|                     |                              |           |                       |   |
|                     |                              | _         |                       |   |
| Project No. 2020-12 |                              |           | HAMILTON, ON, L8P 4L9 | - |
| Date: AUG 2020      |                              |           | IN TEXT XENCYALION    | - |
| Scale: 1:100        | prime                        |           | REAR YARD ADDITION &  |   |
| Chacked By: DC      |                              |           | TRIVALE REGIDENCE     |   |
| Drawn By: NY/AB     |                              |           | Project Name:         |   |