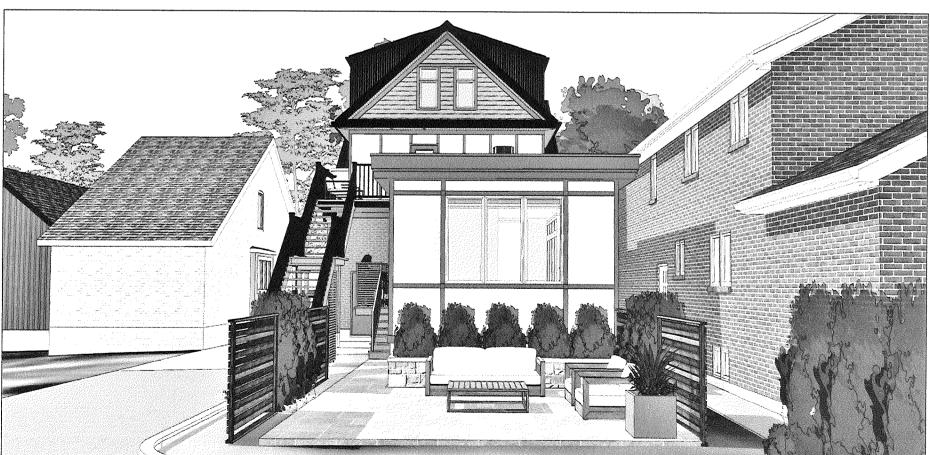

LOCATION MAP:

EXISTING REAR ELEVATION (FOR REFERENCE ONLY):

NEW REAR ELEVATION RENDERING (FOR REFERENCE ONLY):

| ISSUED | FOR | COMM |  |
|--------|-----|------|--|
| ADJUST |     |      |  |

| PRIVATE RESIDENCE        |
|--------------------------|
| REAR YARD ADDITION &     |
| INTERIOR RENOVATION      |
| 460 DUNDURN STREET SOUTH |
| HAMILTON, ON. L8P 4L9    |
|                          |