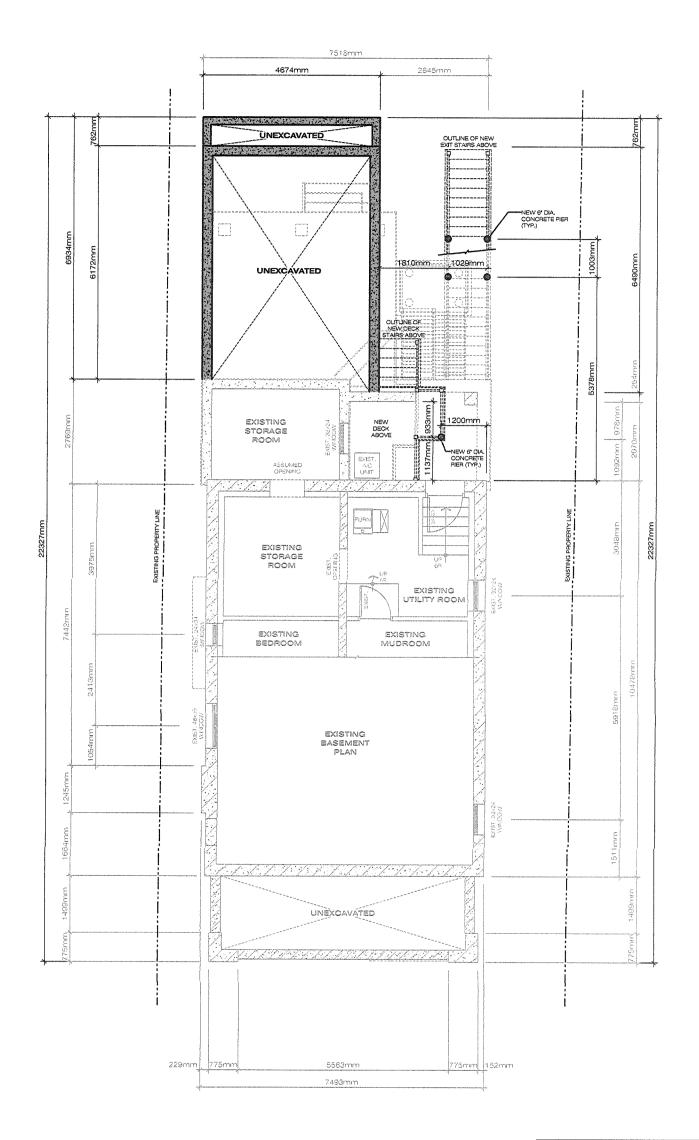

# FOUNDATION/BASEMENT PLAN

EXISTING AREA = 944.4 sqft (87.7 sqm)

| ISSUED FOR COMMITTEE OF ADJUSTMENT | Project Name:  PRIVATE RESIDENCE  REAR YARD ADDITION &  INTERIOR RENOVATION  460 DUNDURN STREET SOUTH  HAMILTON, ON. L8P 4L9 |                                                                                                 | Drawn By: Checked By: Scale: Date: Project No. | NY/AB<br>DC<br>1:100<br>AUG 2020<br>2020-12 |
|------------------------------------|------------------------------------------------------------------------------------------------------------------------------|-------------------------------------------------------------------------------------------------|------------------------------------------------|---------------------------------------------|
|                                    | Shoet Title: BASEMENT FLOOR PLAN                                                                                             | 3 AUG 28/20 ISSUED FOR MINOR VARIANCE 1 AUG 25/20 ISSUED FOR DC REVIEW No. Date: Issue/Revision | AB AB By:                                      | A2                                          |

# FOUNDATION/BASEMENT PLAN

EXISTING AREA = 944.4 sqft (87.7 sqm)

| ISSUED FOR COMMITTEE OF ADJUSTMENT | Project Name:  PRIVATE RESIDENCE  REAR YARD ADDITION &  INTERIOR RENOVATION  460 DUNDURN STREET SOUTH  HAMILTON, ON. L8P 4L9 |                                                                                                         | Drawn By: Checked By: Scale: Date: Project No. | NY/AB<br>DC<br>1:100<br>AUG 2020<br>2020-12 |
|------------------------------------|------------------------------------------------------------------------------------------------------------------------------|---------------------------------------------------------------------------------------------------------|------------------------------------------------|---------------------------------------------|
|                                    | Shoet Title: BASEMENT FLOOR PLAN                                                                                             | 3 AUG 28/20 ISSUED FOR MINOR VARIANCE     1 AUG 25/20 ISSUED FOR DC REVIEW     No. Date: Issue/Revision | AB AB By:                                      | A2                                          |