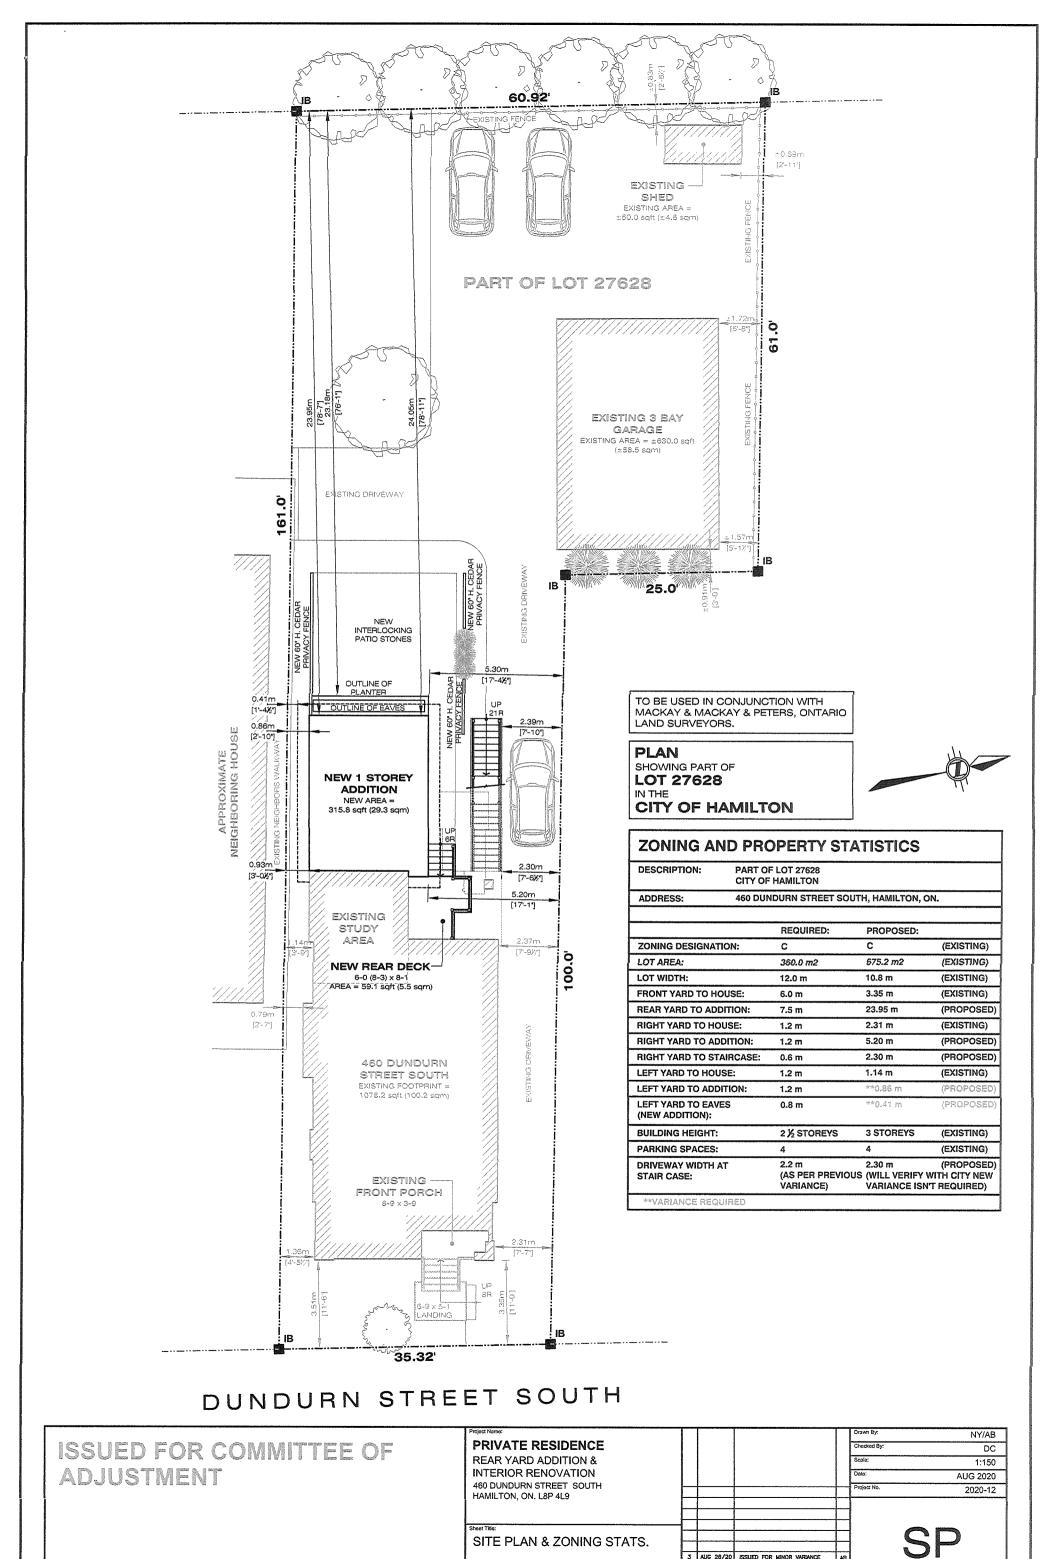

**ZONING:** C and C/S-1787 (Urban Protected Residential, etc.) district

**PROPOSAL:** To permit the conversion of the existing single family dwelling to a

two family dwelling under Section 19 (Residential Conversion

Requirements) of the Zoning By-law and to permit the construction of

a one-storey addition to the rear of the existing dwelling,

notwithstanding,

- 1. A minimum southerly side yard width of 0.8 metres shall be provided instead of the minimum required side yard width of 2.7 metres;
- 2. The eave and gutter shall be permitted to encroach the entire width of the required southerly side yard instead of the maximum permitted encroachment of one-half the width of the required side yard;
- 3. A minimum access driveway width of 2.3 metres shall be provided instead of the minimum required access driveway width of 2.8 metres; and,
- 4. The external appearance of the existing dwelling shall be permitted to be altered notwithstanding the external appearance and character of the dwelling is required to be preserved when converting an existing single family detached dwelling under Section 19 of the Zoning By-law.

HM/A-20:179 Page 2

- 4. A further variance will be required if gravel or similar surface or other suitable paving is not provided for every parking space, manoeuvring space and access driveway.
- 5. As shown on the submitted elevation drawings, the existing dwelling is deemed to be three storeys; as such a minimum side yard of 2.7 metres is required, pursuant to Section 18(2) of the Zoning By-law.
- 6. Please be advised that By-law 19-307 amends Section 19 of the Zoning By-law to remove the requirement of Section 19(1)(i) which requires a minimum area to be contained within each dwelling unit.