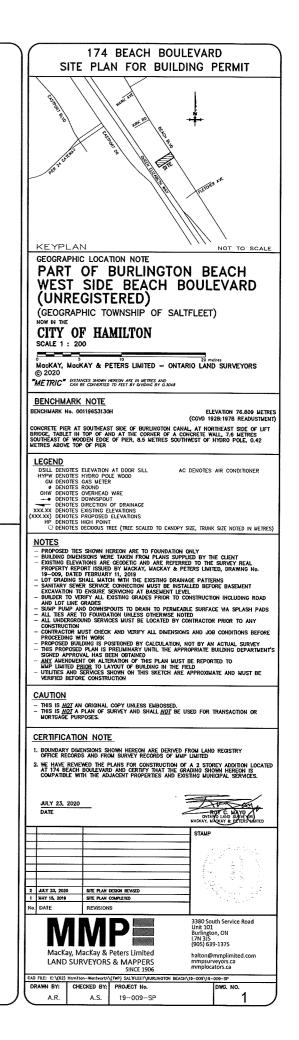

| <b>APPLICATION NO.:</b> | HM/A-20:175                                                              |
|-------------------------|--------------------------------------------------------------------------|
| APPLICANTS:             | Agent Baudit Interior Design c/o Kelsey Hammerton<br>Owner John Apanashk |
| SUBJECT PROPERTY:       | Municipal address 174 Beach Blvd., Hamilton                              |
| ZONING BY-LAW:          | Zoning By-law 6593, as Amended by By-law 99-170 and 19-<br>277           |
| ZONING:                 | C/S-1436 and C/S-1436b (Urban Protected Residential, etc.) district      |
| PROPOSAL: To pe         | rmit the construction of a two-storey addition to the existing single    |