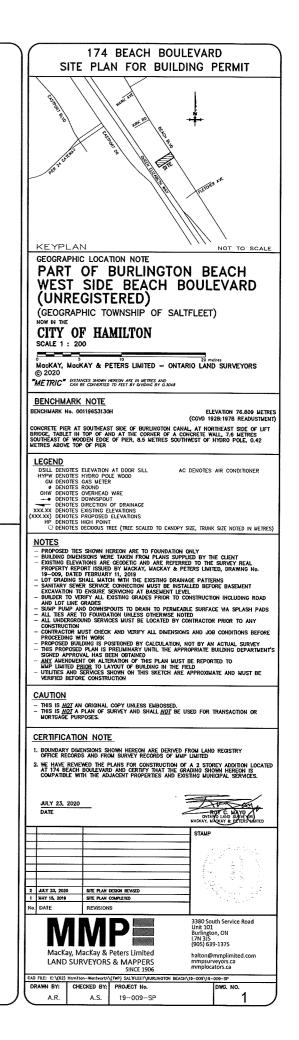

| <b>APPLICATION NO.:</b> | HM/A-20:175                                                              |
|-------------------------|--------------------------------------------------------------------------|
| APPLICANTS:             | Agent Baudit Interior Design c/o Kelsey Hammerton<br>Owner John Apanashk |
| SUBJECT PROPERTY:       | Municipal address 174 Beach Blvd., Hamilton                              |
| ZONING BY-LAW:          | Zoning By-law 6593, as Amended by By-law 99-170 and 19-<br>277           |
| ZONING:                 | C/S-1436 and C/S-1436b (Urban Protected Residential, etc.) district      |
| PROPOSAL: To pe         | rmit the construction of a two-storey addition to the existing single    |

**PROPOSAL:** To permit the construction of a two-storey addition to the existing single family dwelling, notwithstanding,

1. A maximum building height of 11.71 metres shall be permitted instead of the maximum permitted building height of 11.0 metres.

## NOTE:

1. The variance has been written exactly as requested by the applicant. This property is subject to Site Plan Control; please be advised that the proposed development has been significantly modified since zoning compliance comments were provided for DAB-19-151. As such, a zoning compliance review has not been conducted the new proposed site plan. Further variances may be required at such time that a formal zoning review is conducted on the revised site plan.