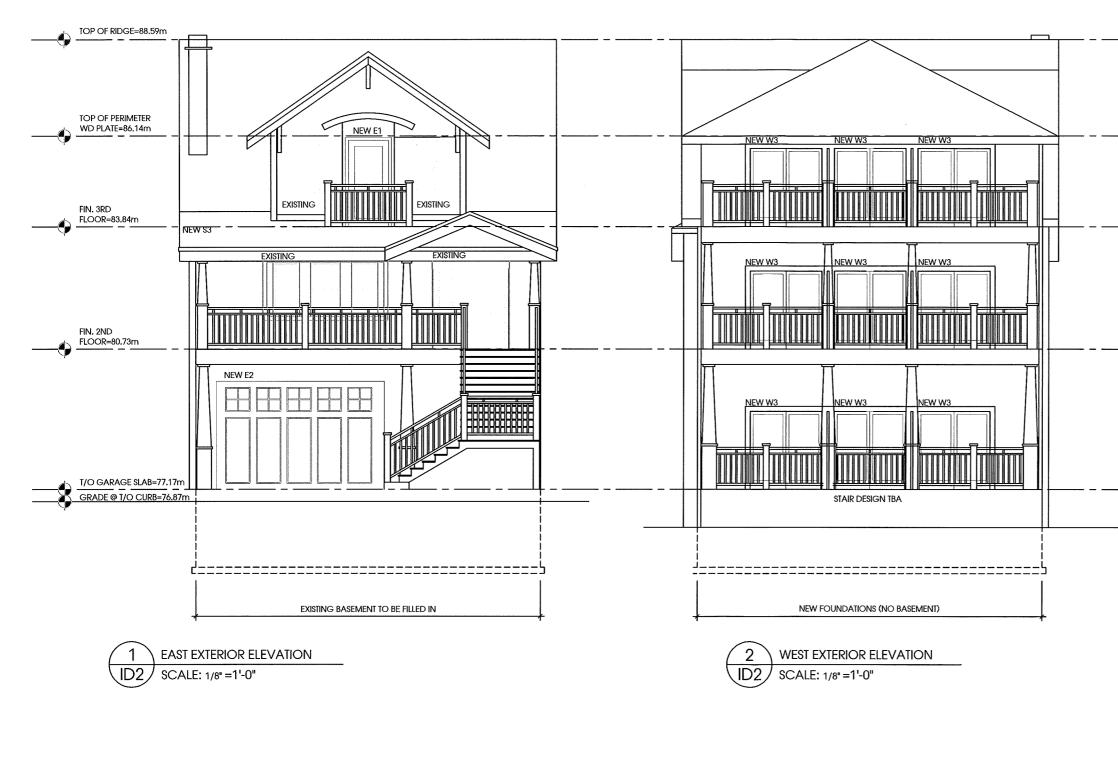

| <b>APPLICATION NO.:</b> | HM/A-20:175                                                              |
|-------------------------|--------------------------------------------------------------------------|
| APPLICANTS:             | Agent Baudit Interior Design c/o Kelsey Hammerton<br>Owner John Apanashk |
| SUBJECT PROPERTY:       | Municipal address 174 Beach Blvd., Hamilton                              |
| ZONING BY-LAW:          | Zoning By-law 6593, as Amended by By-law 99-170 and 19-<br>277           |
| ZONING:                 | C/S-1436 and C/S-1436b (Urban Protected Residential, etc.) district      |
| PROPOSAL: To pe         | rmit the construction of a two-storey addition to the existing single    |

**PROPOSAL:** To permit the construction of a two-storey addition to the existing single family dwelling, notwithstanding,

1. A maximum building height of 11.71 metres shall be permitted instead of the maximum permitted building height of 11.0 metres.