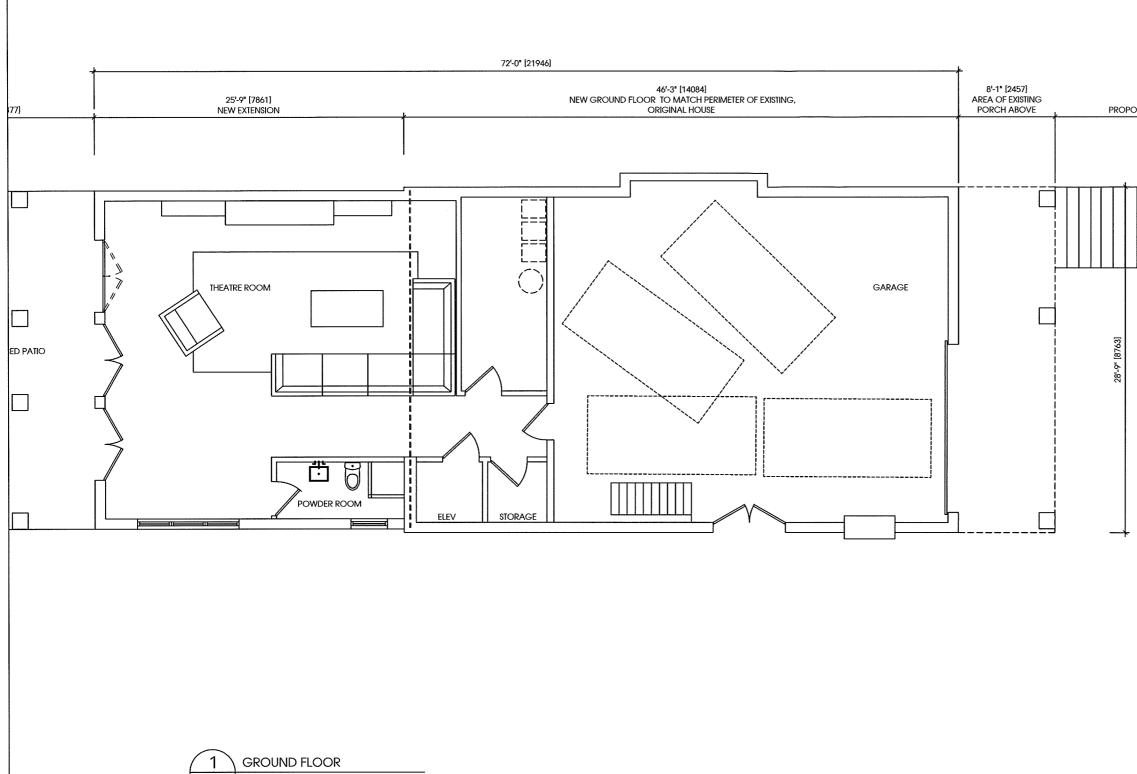

**PROPOSAL:** To permit the construction of a two-storey addition to the existing single family dwelling, notwithstanding,

1. A maximum building height of 11.71 metres shall be permitted instead of the maximum permitted building height of 11.0 metres.