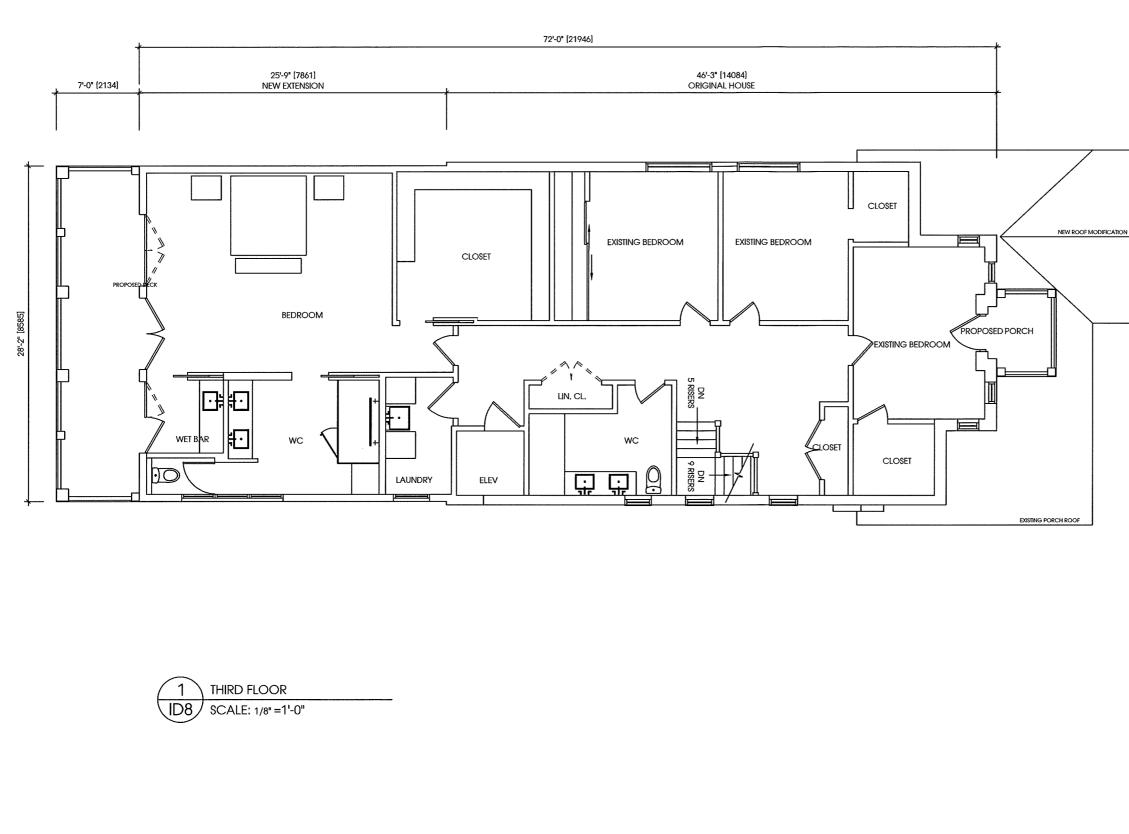

**PROPOSAL:** To permit the construction of a two-storey addition to the existing single family dwelling, notwithstanding,

1. A maximum building height of 11.71 metres shall be permitted instead of the maximum permitted building height of 11.0 metres.