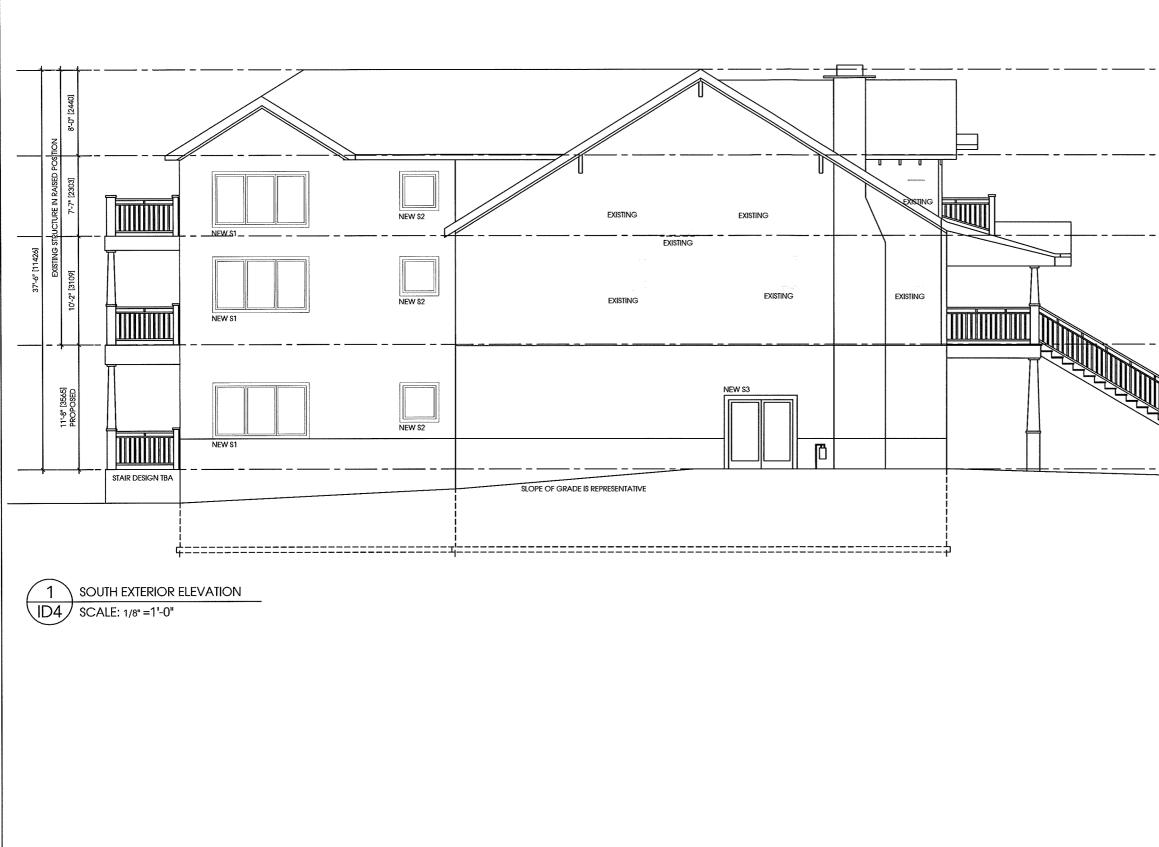

| <b>APPLICATION NO.:</b> | HM/A-20:175                                                              |
|-------------------------|--------------------------------------------------------------------------|
| APPLICANTS:             | Agent Baudit Interior Design c/o Kelsey Hammerton<br>Owner John Apanashk |
| SUBJECT PROPERTY:       | Municipal address 174 Beach Blvd., Hamilton                              |
| ZONING BY-LAW:          | Zoning By-law 6593, as Amended by By-law 99-170 and 19-<br>277           |
| ZONING:                 | C/S-1436 and C/S-1436b (Urban Protected Residential, etc.) district      |
| PROPOSAL: To pe         | rmit the construction of a two-storey addition to the existing single    |

**PROPOSAL:** To permit the construction of a two-storey addition to the existing single family dwelling, notwithstanding,

1. A maximum building height of 11.71 metres shall be permitted instead of the maximum permitted building height of 11.0 metres.