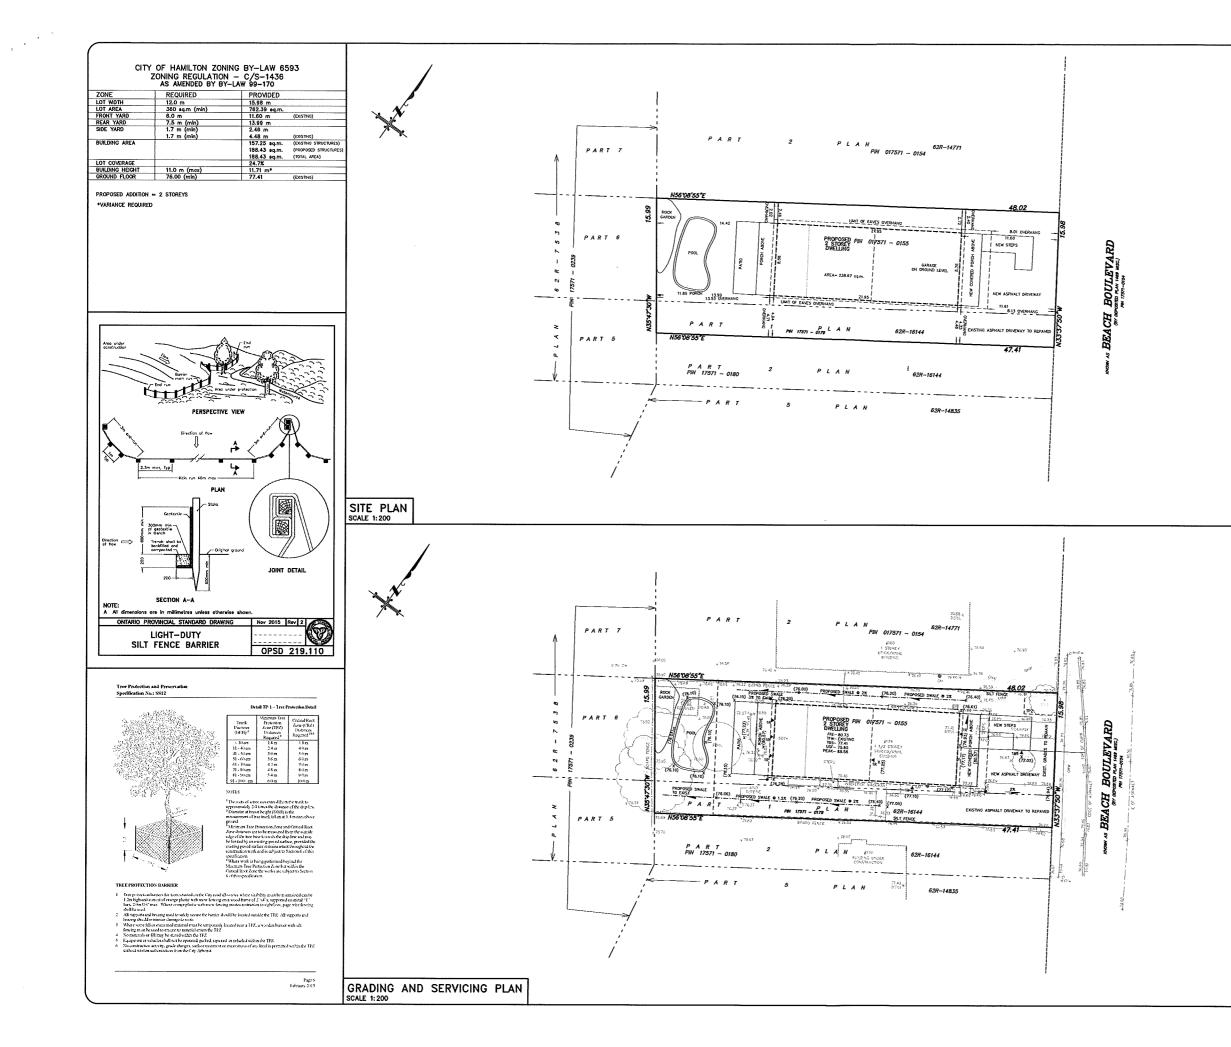

**PROPOSAL:** To permit the construction of a two-storey addition to the existing single family dwelling, notwithstanding,

1. A maximum building height of 11.71 metres shall be permitted instead of the maximum permitted building height of 11.0 metres.