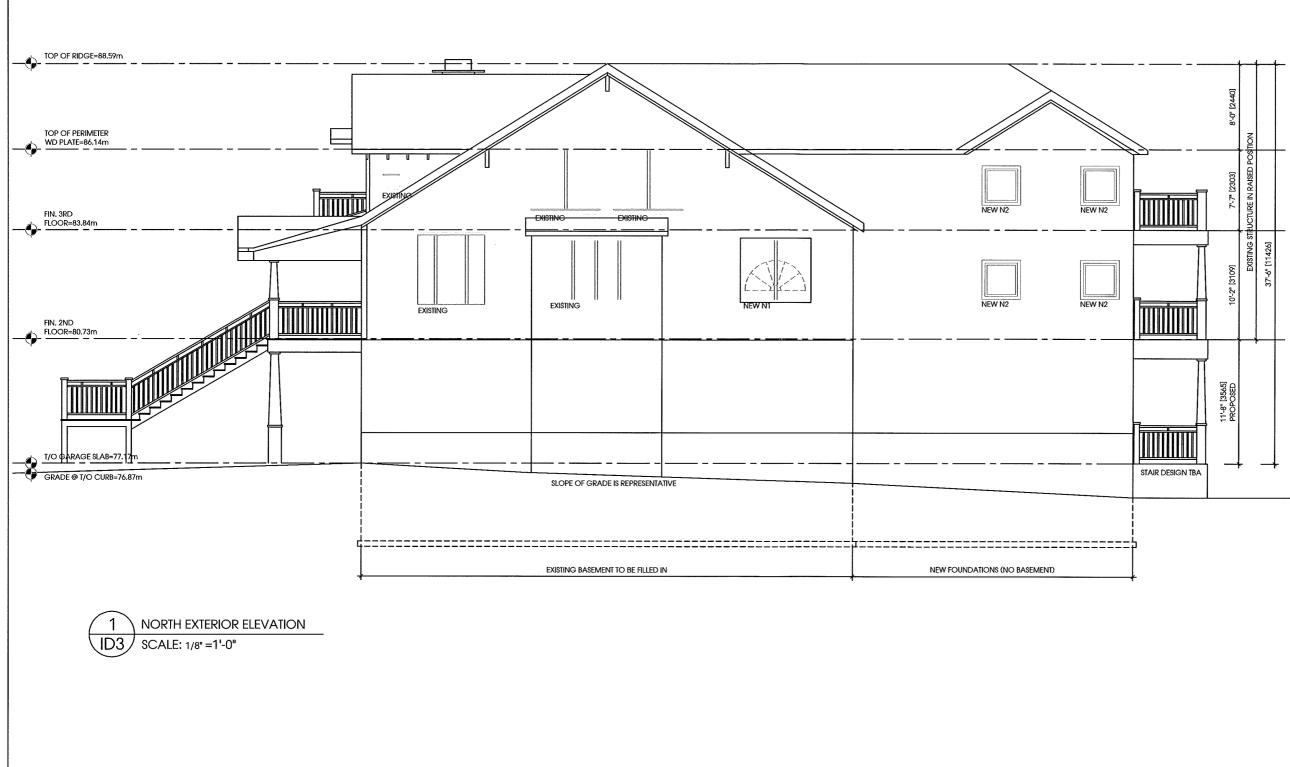

| <b>APPLICATION NO.:</b> | HM/A-20:175                                                              |
|-------------------------|--------------------------------------------------------------------------|
| APPLICANTS:             | Agent Baudit Interior Design c/o Kelsey Hammerton<br>Owner John Apanashk |
| SUBJECT PROPERTY:       | Municipal address 174 Beach Blvd., Hamilton                              |
| ZONING BY-LAW:          | Zoning By-law 6593, as Amended by By-law 99-170 and 19-<br>277           |
| ZONING:                 | C/S-1436 and C/S-1436b (Urban Protected Residential, etc.) district      |
| PROPOSAL: To pe         | rmit the construction of a two-storey addition to the existing single    |

**PROPOSAL:** To permit the construction of a two-storey addition to the existing single family dwelling, notwithstanding,

1. A maximum building height of 11.71 metres shall be permitted instead of the maximum permitted building height of 11.0 metres.