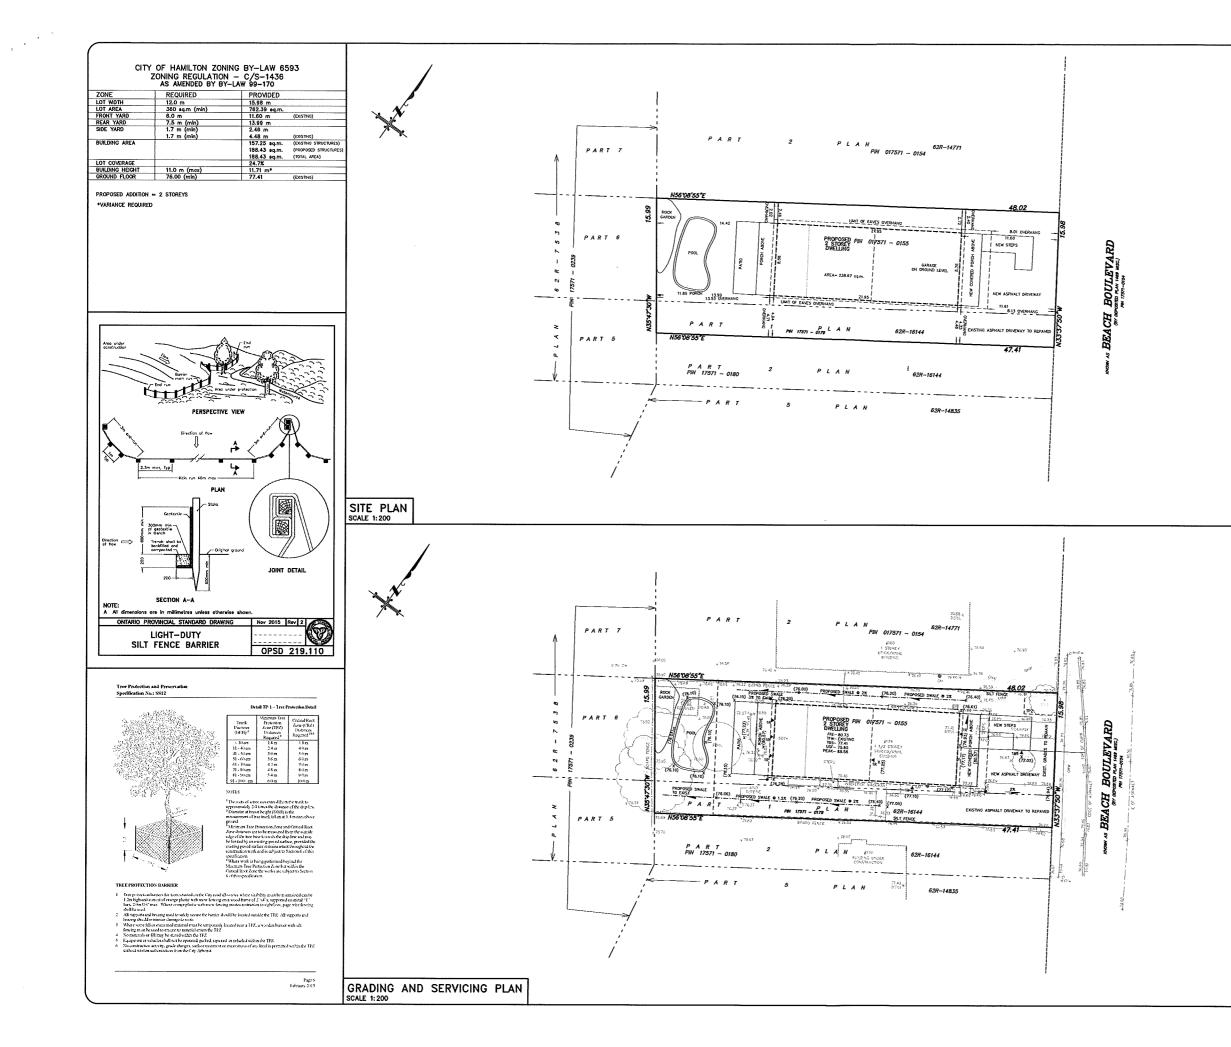

**PROPOSAL:** To permit the construction of a two-storey addition to the existing single family dwelling, notwithstanding,

1. A maximum building height of 11.71 metres shall be permitted instead of the maximum permitted building height of 11.0 metres.

## NOTE:

1. The variance has been written exactly as requested by the applicant. This property is subject to Site Plan Control; please be advised that the proposed development has been significantly modified since zoning compliance comments were provided for DAB-19-151. As such, a zoning compliance review has not been conducted the new proposed site plan. Further variances may be required at such time that a formal zoning review is conducted on the revised site plan.

2. The applicant shall ensure building height has been provided in accordance with the definition of "Height" and "Grade" as defined within the Zoning By-law.

This application will be heard by the Committee as shown below: