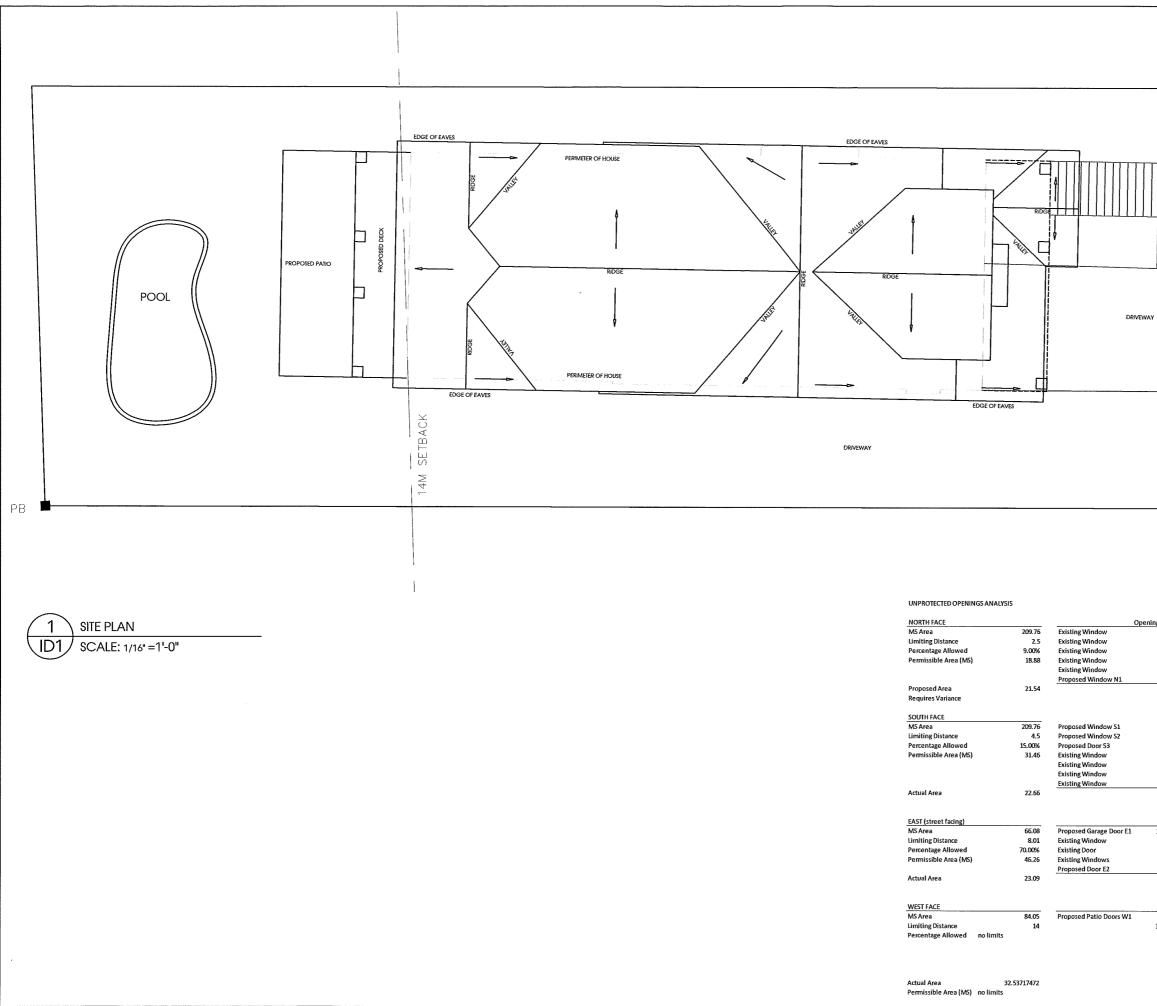

**PROPOSAL:** To permit the construction of a two-storey addition to the existing single family dwelling, notwithstanding,

1. A maximum building height of 11.71 metres shall be permitted instead of the maximum permitted building height of 11.0 metres.

|       | Opening MS | # of Openings | Total Areas |
|-------|------------|---------------|-------------|
|       | 0.89       | 4.00          | 3.57        |
|       | 2.72       | 2.00          | 5.43        |
|       | 3.79       | 1.00          | 3.79        |
|       | 5.17       | 1.00          | 5.17        |
|       | 0.46       | 1.00          | 0.46        |
| 1     | 3.12       | 1.00          | 3.12        |
|       |            |               | 21.54       |
|       |            |               |             |
|       |            |               |             |
|       |            |               |             |
| 1     | 3.71       | 3.00          |             |
| 2     | 0.89       | 3.00          | 2.68        |
|       | 3.62       | 1.00          | 3.62        |
|       | 0.84       | 3.00          | 2.51        |
|       | 0.89       | 1.00          | 0.89        |
|       | 0.69       | 2.00          | 1.38        |
|       | 0.46       | 1.00          | 0.45        |
|       |            |               | 22.66       |
|       |            |               |             |
|       |            |               |             |
|       |            |               |             |
| or E1 |            | 1.00          | 11.71       |
|       | 3.96       | 1.00          | 3.96        |
|       | 3.67       | 1.00          | 3.67        |
|       | 0.84       | 2.00          | 1.67        |
|       | 2.08       | 1.00          | 2.08        |
|       |            |               | 23.09       |
|       |            |               |             |
|       |            |               |             |
|       |            |               |             |
| s W1  |            |               |             |
|       | 38.90      | 9.00          | 350.10      |
|       |            |               | 0,00        |
|       |            |               | 0.00        |
|       |            |               | 0.00        |
|       |            |               | 0.00        |
|       |            |               | 0.00        |
|       |            |               | 0.00        |
|       |            |               | 350.10      |
|       |            |               |             |