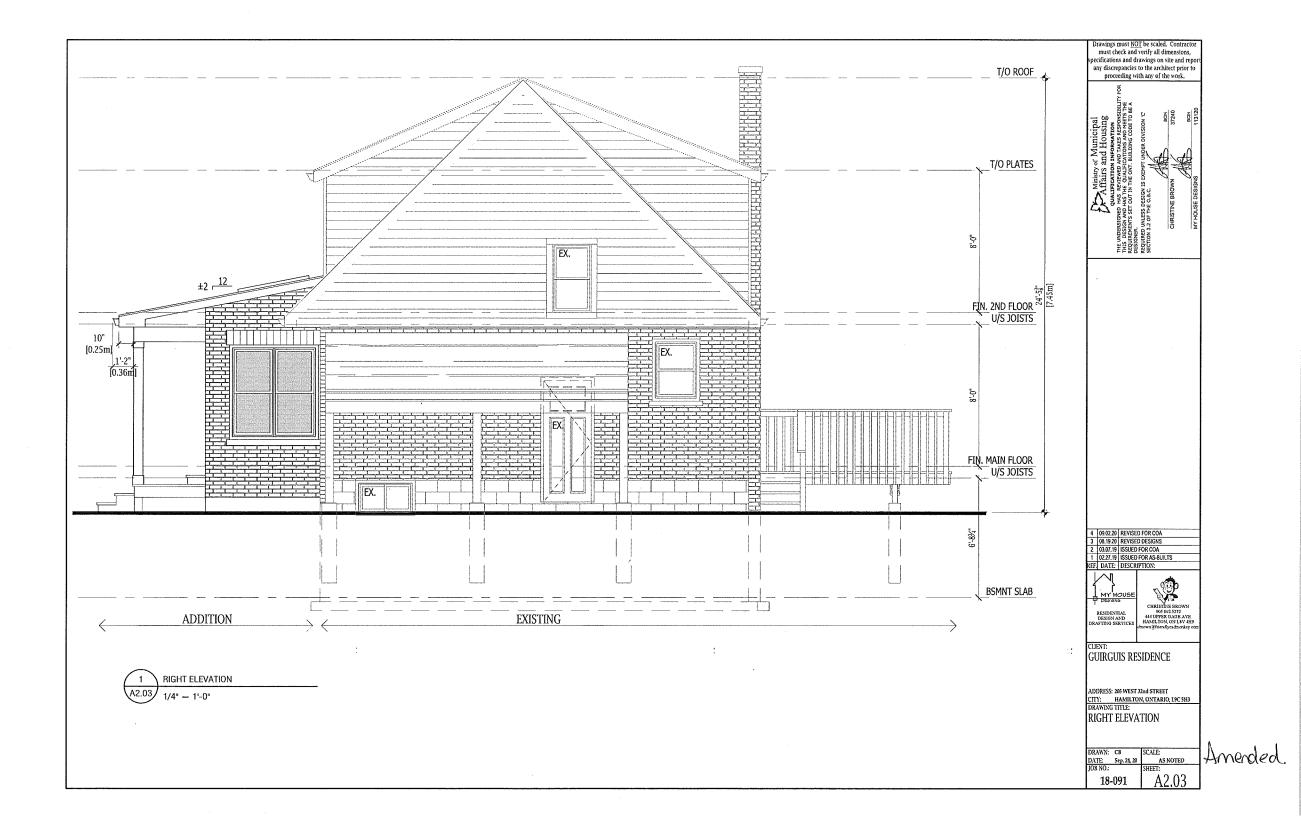

**PROPOSAL:** To permit the construction a 1.97m (6'5½) x 3.49m (11'5<sup>3/8</sup>") one storey front addition together with a 3.19m (10'5½") x 7.92m (25'11¾") L-shaped roofed-over unenclosed one storey front porch at the first storey onto an existing single family dwelling notwithstanding that:

- 1. A minimum front yard depth of 4.1m shall be provided instead of the minimum required front yard depth of 6.0m.
- 2. A minimum southerly side yard width of 0.5m shall be provided instead of the minimum required side yard width of 1.2m

NOTE:

 $\frac{1}{2}$ 

i) Variance No. 2 is intended to recognize the southerly side yard setback to the existing attached carport. For your information, the southerly side yard setback to the proposed one storey foyer addition and roofed-over one-storey porch at the first storey (being 4.07m) conforms to the existing side yard width regulation of 1.2m