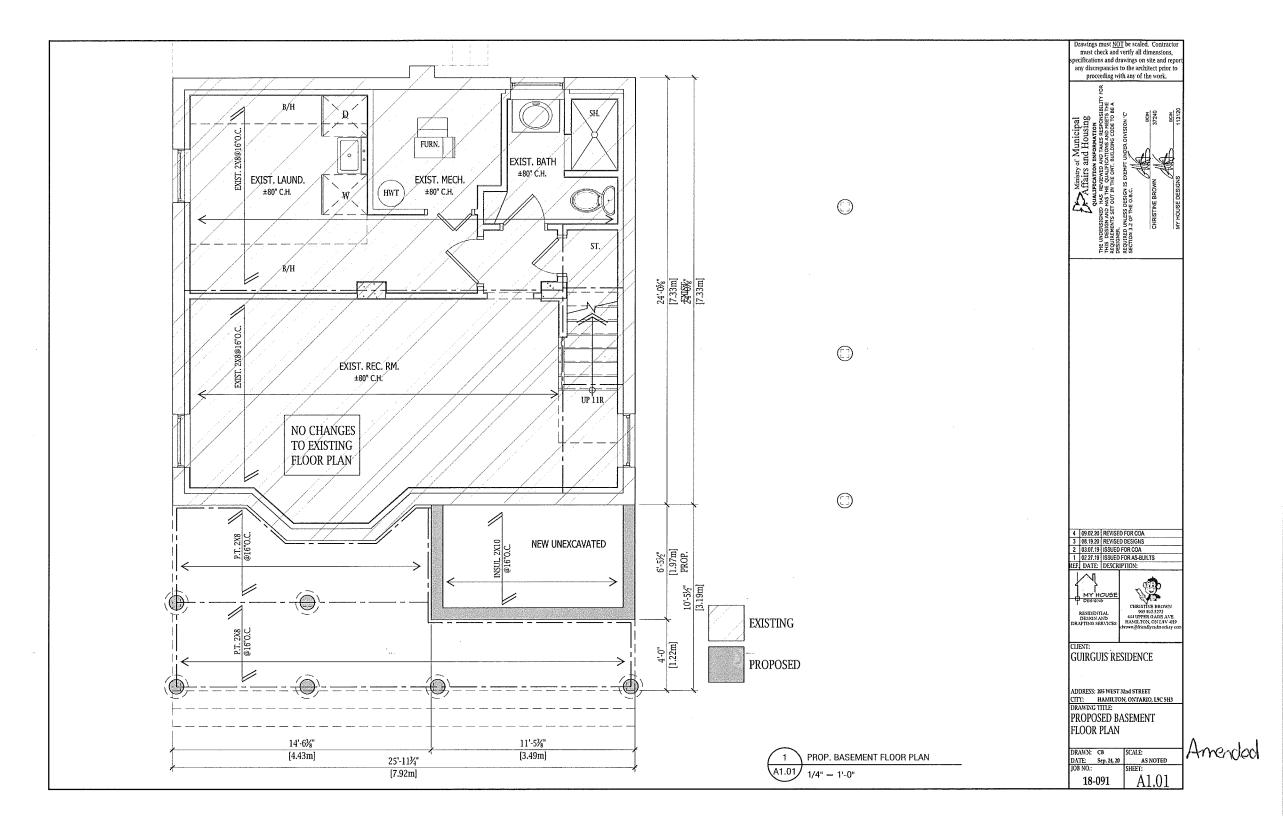

**PROPOSAL:** To permit the construction a 1.97m (6'5½) x 3.49m (11'5<sup>3/8</sup>") one storey front addition together with a 3.19m (10'5½") x 7.92m (25'11¾") L-shaped roofed-over unenclosed one storey front porch at the first storey onto an existing single family dwelling notwithstanding that:

Particulars of all buildings and structures on or proposed for the subject lands: 11. (Specify ground floor area, gross floor area, number of stories, width, length, height, etc.)

2 storeys, 7.45m height Existing:\_

width:7.92m length: 7.80m

| aross fl                 | oor area: 115.17s.m.                                   |                                                                                        |
|--------------------------|--------------------------------------------------------|----------------------------------------------------------------------------------------|
| Proposed                 | 2 storeys, height n/a                                  |                                                                                        |
|                          | n/a, length: 9.2m                                      |                                                                                        |
|                          | d floor area: 66.5s.m.                                 |                                                                                        |
|                          |                                                        |                                                                                        |
| gross                    | floor area: 122.17s.m.                                 |                                                                                        |
| Location o<br>(Specify d | of all buildings and struction istance from side, rear | ctures on or proposed for the subject land<br>and front lot lines)<br>rear yard:17.16m |
| Location of (Specify d   | of all buildings and struc                             | and front lot lines)                                                                   |