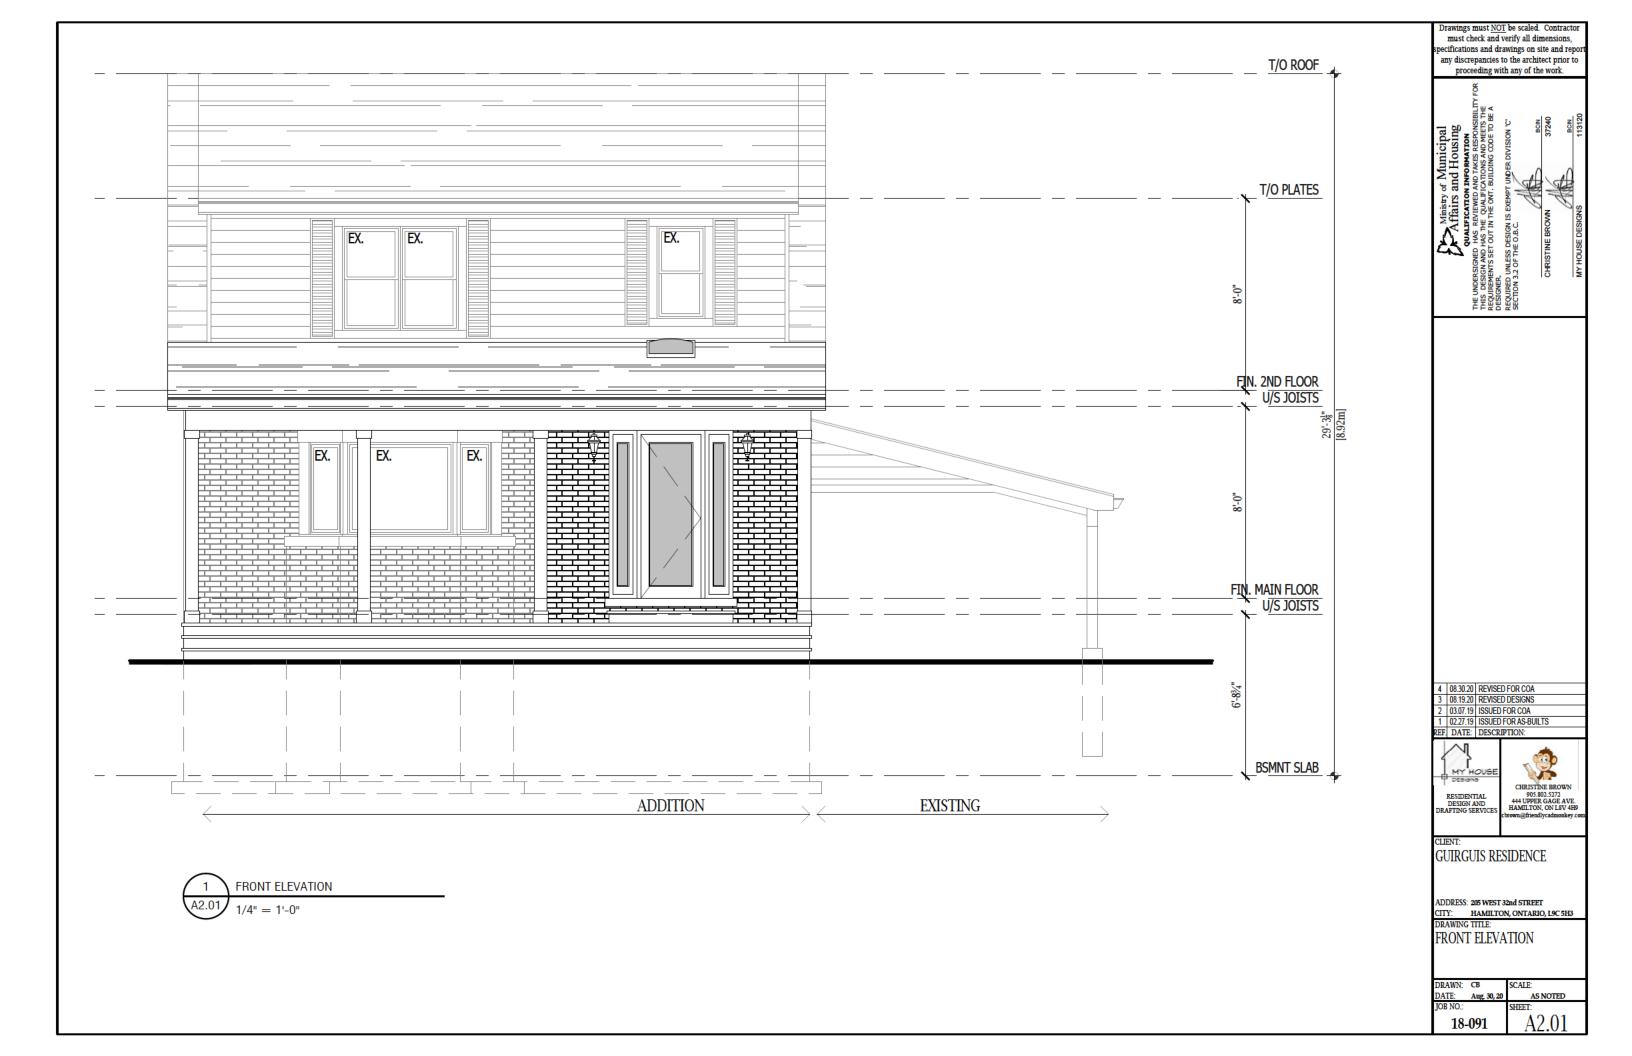

**PROPOSAL:** To permit the construction a 1.97m (6'5½) x 3.49m (11'5<sup>3/8</sup>") one storey front addition together with a 3.19m (10'5½") x 7.92m (25'11¾") L-shaped roofed-over unenclosed one storey front porch at the first storey onto an existing single family dwelling notwithstanding that:

We changed the location of the front door to be more appealing directly off the front of the house instead of the side where it was before. In addition, we are also proposing a brick addition so that it is line with the materials of the existing house.