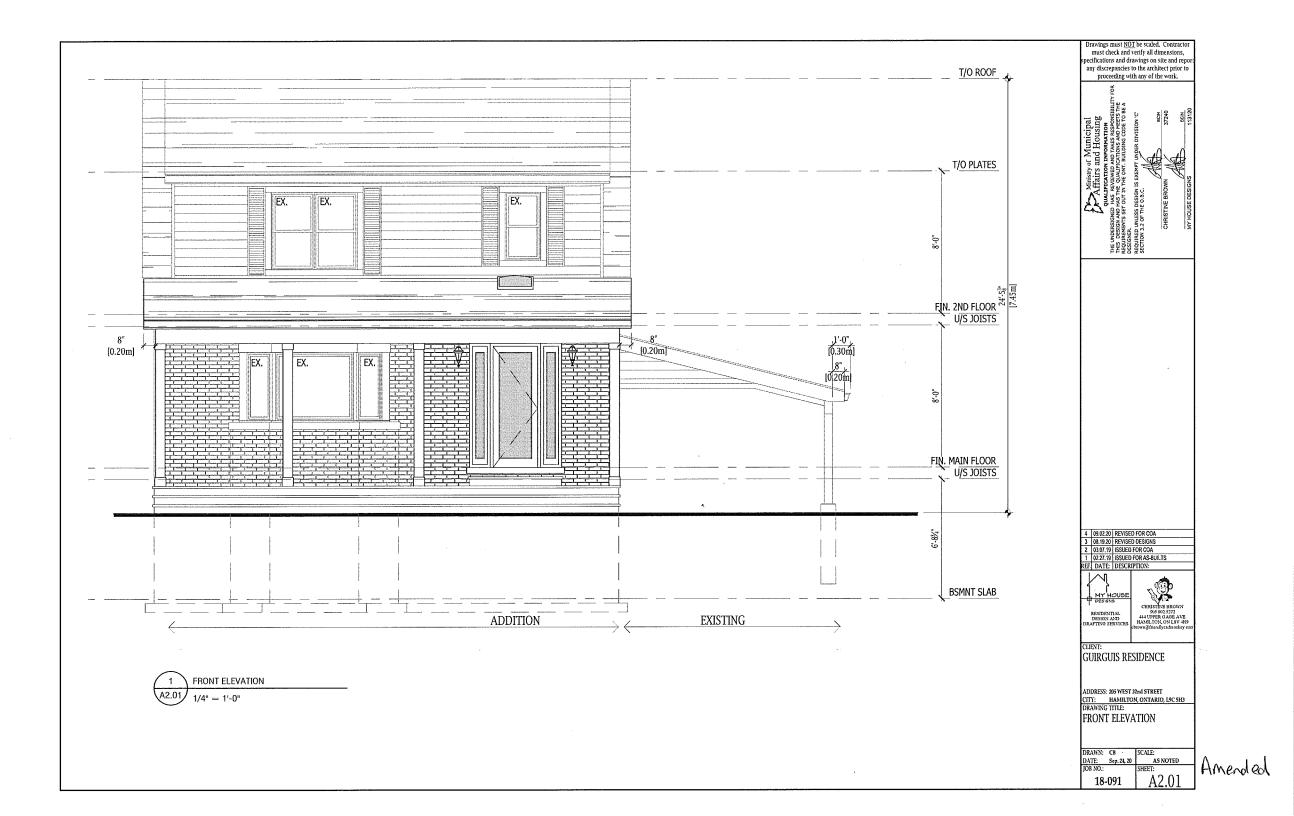

**PROPOSAL:** To permit the construction a 1.97m (6'5½) x 3.49m (11'5<sup>3/8</sup>") one storey front addition together with a 3.19m (10'5½") x 7.92m (25'11¾") L-shaped roofed-over unenclosed one storey front porch at the first storey onto an existing single family dwelling notwithstanding that:

- 1. A minimum front yard depth of 4.1m shall be provided instead of the minimum required front yard depth of 6.0m.
- 2. A minimum southerly side yard width of 0.5m shall be provided instead of the minimum required side yard width of 1.2m

NOTE:

 $\frac{1}{2}$ 

i) Variance No. 2 is intended to recognize the southerly side yard setback to the existing attached carport. For your information, the southerly side yard setback to the proposed one storey foyer addition and roofed-over one-storey porch at the first storey (being 4.07m) conforms to the existing side yard width regulation of 1.2m

We changed the location of the front door to be more appealing directly off the front of the house instead of the side where it was before. In addition, we are also proposing a brick addition so that it is line with the materials of the existing house.