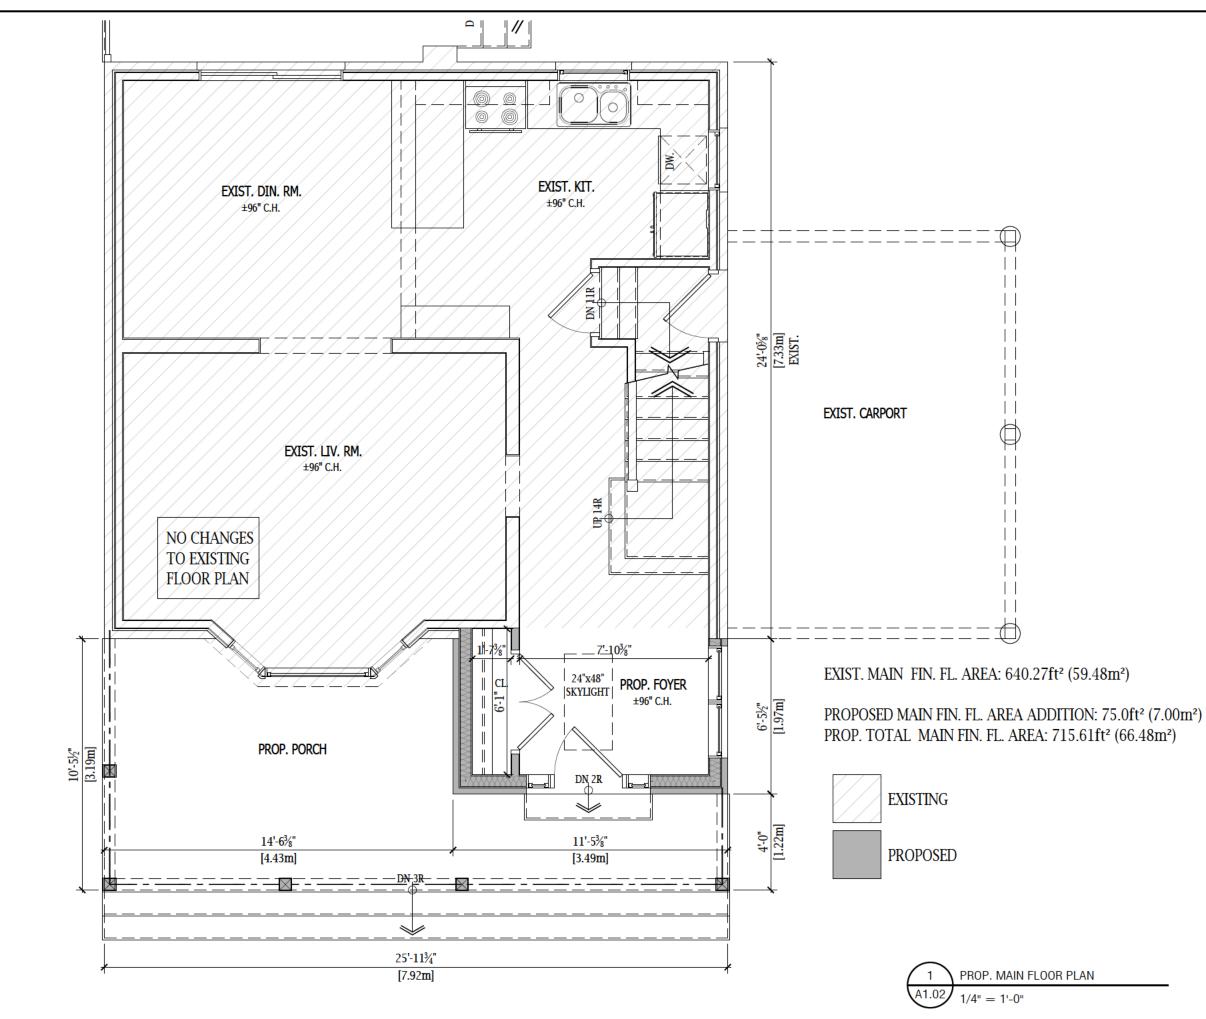

**PROPOSAL:** To permit the construction a 1.97m (6'5½) x 3.49m (11'5<sup>3/8</sup>") one storey front addition together with a 3.19m (10'5½") x 7.92m (25'11¾") L-shaped roofed-over unenclosed one storey front porch at the first storey onto an existing single family dwelling notwithstanding that:

- 1. A minimum front yard depth of 4.1m shall be provided instead of the minimum required front yard depth of 6.0m.
- 2. A minimum southerly side yard width of 0.5m shall be provided instead of the minimum required side yard width of 1.2m

NOTE:

 $\frac{1}{2}$ 

i) Variance No. 2 is intended to recognize the southerly side yard setback to the existing attached carport. For your information, the southerly side yard setback to the proposed one storey foyer addition and roofed-over one-storey porch at the first storey (being 4.07m) conforms to the existing side yard width regulation of 1.2m

Note:

Unless otherwise requested all communications will be sent to the agent, if any.

6. Nature and extent of relief applied for:

|     | To permit a 7sq.m. one storey addition to the existing single family dwelling, notwithsta that a minimum front yard depth of 4.11m shall be provided instead of the minimum 6.0    |  |  |  |  |
|-----|------------------------------------------------------------------------------------------------------------------------------------------------------------------------------------|--|--|--|--|
|     |                                                                                                                                                                                    |  |  |  |  |
| 7.  | Why it is not possible to comply with the provisions of the By-law?                                                                                                                |  |  |  |  |
|     | The existing house is very close to the setback and does not account for any entrance or foyer area. We do not want to go out to the side and restrict parking.                    |  |  |  |  |
| 8.  | Legal description of subject lands (registered plan number and lot number or other<br>legal description and where applicable, street and street number):<br>205 West 32nd Street   |  |  |  |  |
|     |                                                                                                                                                                                    |  |  |  |  |
| 9.  | PREVIOUS USE OF PROPERTY                                                                                                                                                           |  |  |  |  |
|     | Residential Industrial Commercial                                                                                                                                                  |  |  |  |  |
|     | Agricultural Vacant                                                                                                                                                                |  |  |  |  |
|     | Other                                                                                                                                                                              |  |  |  |  |
| 9.1 | If Industrial or Commercial, specify use                                                                                                                                           |  |  |  |  |
| 9.2 | Has the grading of the subject land been changed by adding earth or other material, i.e. has filling occurred?                                                                     |  |  |  |  |
|     | Yes No Unknown                                                                                                                                                                     |  |  |  |  |
| 9.3 | Has a gas station been located on the subject land or adjacent lands at any time?<br>Yes No Unknown                                                                                |  |  |  |  |
| 9.4 | Has there been petroleum or other fuel stored on the subject land or adjacent                                                                                                      |  |  |  |  |
|     | lands?                                                                                                                                                                             |  |  |  |  |
|     | Yes No Unknown _V                                                                                                                                                                  |  |  |  |  |
| 9.5 | Are there or have there ever been underground storage tanks or buried waste on the subject land or adjacent lands?                                                                 |  |  |  |  |
|     | Yes No Unknown                                                                                                                                                                     |  |  |  |  |
| 9.6 | Have the lands or adjacent lands ever been used as an agricultural operation where cyanide products may have been used as pesticides and/or sewage sludg was applied to the lands? |  |  |  |  |
|     | Yes No Unknown _                                                                                                                                                                   |  |  |  |  |
| 9.7 | Have the lands or adjacent lands ever been used as a weapon firing range?                                                                                                          |  |  |  |  |
|     | Yes No Unknown _                                                                                                                                                                   |  |  |  |  |
| 0 0 | Is the nearest boundary line of the application within 500 metres (1,640 feet) of the                                                                                              |  |  |  |  |
| 9.8 | fill area of an operational/non-operational landfill or dump?<br>Yes No Unknown                                                                                                    |  |  |  |  |

Particulars of all buildings and structures on or proposed for the subject lands: 11. (Specify ground floor area, gross floor area, number of stories, width, length, height, etc.)

2 storeys, 7.45m height Existing:\_

width:7.92m length: 7.80m

| aross fl                 | oor area: 115.17s.m.                                   |                                                                                        |
|--------------------------|--------------------------------------------------------|----------------------------------------------------------------------------------------|
| Proposed                 | 2 storeys, height n/a                                  |                                                                                        |
|                          | n/a, length: 9.2m                                      |                                                                                        |
|                          | d floor area: 66.5s.m.                                 |                                                                                        |
|                          |                                                        |                                                                                        |
| gross                    | floor area: 122.17s.m.                                 |                                                                                        |
| Location o<br>(Specify d | of all buildings and struction istance from side, rear | ctures on or proposed for the subject land<br>and front lot lines)<br>rear yard:17.16m |
| Location of (Specify d   | of all buildings and struc                             | and front lot lines)                                                                   |

Minor Variance Application Form (January 1, 2020)

Page 3

| Proposed:                                                                                                                                                                                                                                                                                                                                                                                                                                                                                                                                                                                                                                                                                                                                                                                                                                                                                                                                                                                                                                                                                                                                                                                                                                                                                                                                                                                                                                                                                                                                                                                                                                                                                                                                                                                                                                                                                                                                                                                                                                                                                                                      | front yard: 4.11m                                             | rear yard: no change                                                                                                                                             |
|--------------------------------------------------------------------------------------------------------------------------------------------------------------------------------------------------------------------------------------------------------------------------------------------------------------------------------------------------------------------------------------------------------------------------------------------------------------------------------------------------------------------------------------------------------------------------------------------------------------------------------------------------------------------------------------------------------------------------------------------------------------------------------------------------------------------------------------------------------------------------------------------------------------------------------------------------------------------------------------------------------------------------------------------------------------------------------------------------------------------------------------------------------------------------------------------------------------------------------------------------------------------------------------------------------------------------------------------------------------------------------------------------------------------------------------------------------------------------------------------------------------------------------------------------------------------------------------------------------------------------------------------------------------------------------------------------------------------------------------------------------------------------------------------------------------------------------------------------------------------------------------------------------------------------------------------------------------------------------------------------------------------------------------------------------------------------------------------------------------------------------|---------------------------------------------------------------|------------------------------------------------------------------------------------------------------------------------------------------------------------------|
|                                                                                                                                                                                                                                                                                                                                                                                                                                                                                                                                                                                                                                                                                                                                                                                                                                                                                                                                                                                                                                                                                                                                                                                                                                                                                                                                                                                                                                                                                                                                                                                                                                                                                                                                                                                                                                                                                                                                                                                                                                                                                                                                | left sideyard: no change                                      | right sideyard : no change                                                                                                                                       |
| Date of acquerts o | uisition of subject lands:<br>or 2018                         |                                                                                                                                                                  |
| Date of con<br>1960's                                                                                                                                                                                                                                                                                                                                                                                                                                                                                                                                                                                                                                                                                                                                                                                                                                                                                                                                                                                                                                                                                                                                                                                                                                                                                                                                                                                                                                                                                                                                                                                                                                                                                                                                                                                                                                                                                                                                                                                                                                                                                                          | struction of all buildings and                                | structures on subject lands:                                                                                                                                     |
| Existing use                                                                                                                                                                                                                                                                                                                                                                                                                                                                                                                                                                                                                                                                                                                                                                                                                                                                                                                                                                                                                                                                                                                                                                                                                                                                                                                                                                                                                                                                                                                                                                                                                                                                                                                                                                                                                                                                                                                                                                                                                                                                                                                   | es of the subject property:                                   | SFD                                                                                                                                                              |
| Existing use                                                                                                                                                                                                                                                                                                                                                                                                                                                                                                                                                                                                                                                                                                                                                                                                                                                                                                                                                                                                                                                                                                                                                                                                                                                                                                                                                                                                                                                                                                                                                                                                                                                                                                                                                                                                                                                                                                                                                                                                                                                                                                                   | s of abutting properties:                                     | SFD                                                                                                                                                              |
| -                                                                                                                                                                                                                                                                                                                                                                                                                                                                                                                                                                                                                                                                                                                                                                                                                                                                                                                                                                                                                                                                                                                                                                                                                                                                                                                                                                                                                                                                                                                                                                                                                                                                                                                                                                                                                                                                                                                                                                                                                                                                                                                              | ne the existing uses of the s<br>neighbourhood was built. app | subject property have continued:<br>proximately 60 years                                                                                                         |
|                                                                                                                                                                                                                                                                                                                                                                                                                                                                                                                                                                                                                                                                                                                                                                                                                                                                                                                                                                                                                                                                                                                                                                                                                                                                                                                                                                                                                                                                                                                                                                                                                                                                                                                                                                                                                                                                                                                                                                                                                                                                                                                                | ervices available: (check the                                 | e appropriate space or spaces)<br>Connected<br>Connected                                                                                                         |
| Storm Sewe<br>Present Offi                                                                                                                                                                                                                                                                                                                                                                                                                                                                                                                                                                                                                                                                                                                                                                                                                                                                                                                                                                                                                                                                                                                                                                                                                                                                                                                                                                                                                                                                                                                                                                                                                                                                                                                                                                                                                                                                                                                                                                                                                                                                                                     |                                                               | rovisions applying to the land:                                                                                                                                  |
| Present Res                                                                                                                                                                                                                                                                                                                                                                                                                                                                                                                                                                                                                                                                                                                                                                                                                                                                                                                                                                                                                                                                                                                                                                                                                                                                                                                                                                                                                                                                                                                                                                                                                                                                                                                                                                                                                                                                                                                                                                                                                                                                                                                    | stricted Area By-law (Zoning                                  | g By-law) provisions applying to the la                                                                                                                          |
| Has the owr                                                                                                                                                                                                                                                                                                                                                                                                                                                                                                                                                                                                                                                                                                                                                                                                                                                                                                                                                                                                                                                                                                                                                                                                                                                                                                                                                                                                                                                                                                                                                                                                                                                                                                                                                                                                                                                                                                                                                                                                                                                                                                                    | ner previously applied for re<br>Yes                          | lief in respect of the subject property $\sqrt{No}$                                                                                                              |
| If the answe                                                                                                                                                                                                                                                                                                                                                                                                                                                                                                                                                                                                                                                                                                                                                                                                                                                                                                                                                                                                                                                                                                                                                                                                                                                                                                                                                                                                                                                                                                                                                                                                                                                                                                                                                                                                                                                                                                                                                                                                                                                                                                                   | r is yes, describe briefly.                                   | ·                                                                                                                                                                |
|                                                                                                                                                                                                                                                                                                                                                                                                                                                                                                                                                                                                                                                                                                                                                                                                                                                                                                                                                                                                                                                                                                                                                                                                                                                                                                                                                                                                                                                                                                                                                                                                                                                                                                                                                                                                                                                                                                                                                                                                                                                                                                                                |                                                               |                                                                                                                                                                  |
| Is the subject<br>53 of the <i>Pla</i>                                                                                                                                                                                                                                                                                                                                                                                                                                                                                                                                                                                                                                                                                                                                                                                                                                                                                                                                                                                                                                                                                                                                                                                                                                                                                                                                                                                                                                                                                                                                                                                                                                                                                                                                                                                                                                                                                                                                                                                                                                                                                         |                                                               | current application for consent under                                                                                                                            |
|                                                                                                                                                                                                                                                                                                                                                                                                                                                                                                                                                                                                                                                                                                                                                                                                                                                                                                                                                                                                                                                                                                                                                                                                                                                                                                                                                                                                                                                                                                                                                                                                                                                                                                                                                                                                                                                                                                                                                                                                                                                                                                                                | Yes                                                           | V No                                                                                                                                                             |
| dimensions<br>size and typ                                                                                                                                                                                                                                                                                                                                                                                                                                                                                                                                                                                                                                                                                                                                                                                                                                                                                                                                                                                                                                                                                                                                                                                                                                                                                                                                                                                                                                                                                                                                                                                                                                                                                                                                                                                                                                                                                                                                                                                                                                                                                                     | of the subject lands and of a of all buildings and struct     | of this application a plan showing the<br>all abutting lands and showing the lo<br>ures on the subject and abutting land<br>justment such plan shall be signed b |