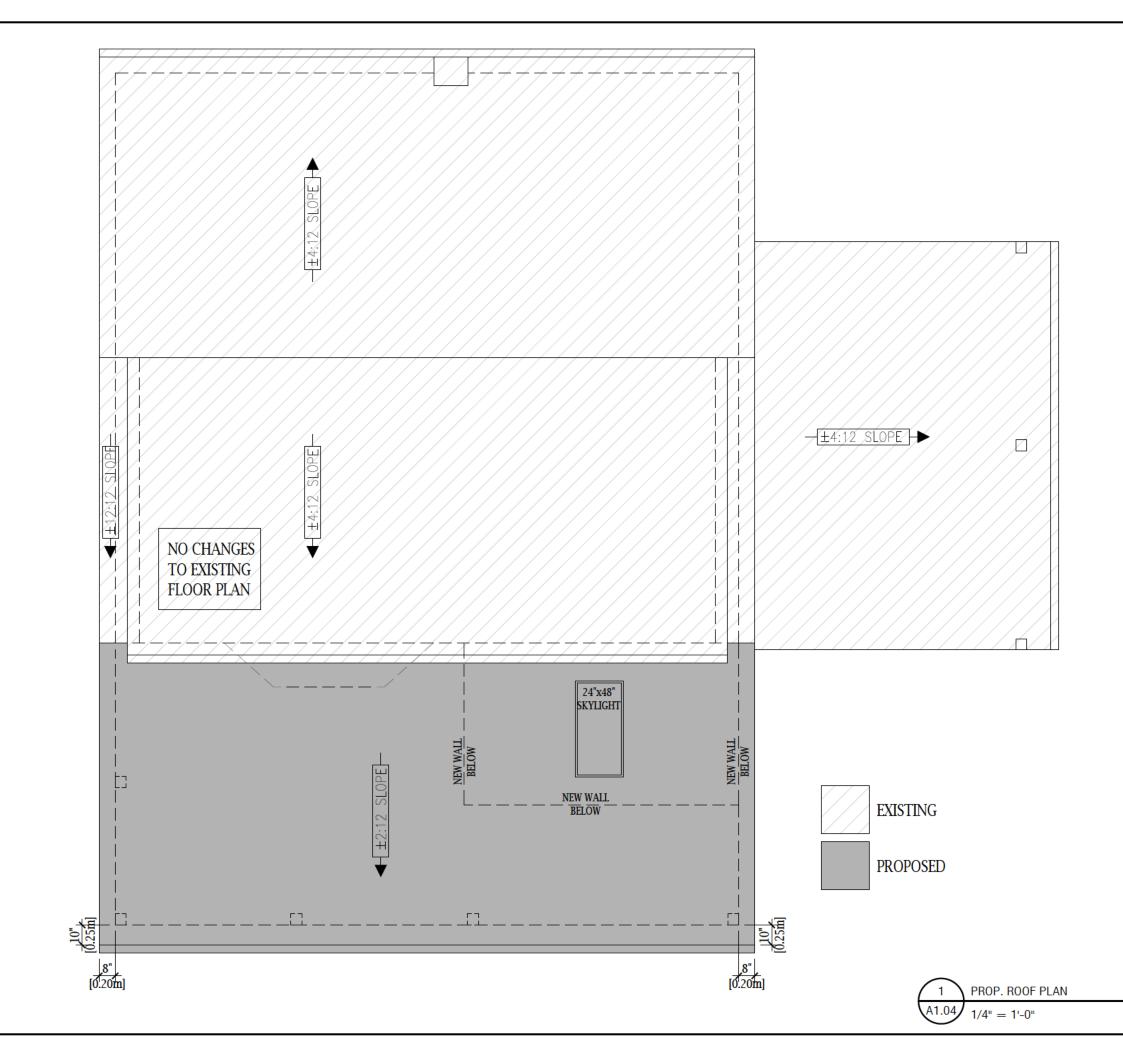

**PROPOSAL:** To permit the construction a 1.97m (6'5½) x 3.49m (11'5<sup>3/8</sup>") one storey front addition together with a 3.19m (10'5½") x 7.92m (25'11¾") L-shaped roofed-over unenclosed one storey front porch at the first storey onto an existing single family dwelling notwithstanding that:

- 1. A minimum front yard depth of 4.1m shall be provided instead of the minimum required front yard depth of 6.0m.
- 2. A minimum southerly side yard width of 0.5m shall be provided instead of the minimum required side yard width of 1.2m

NOTE:

 $\frac{1}{2}$ 

i) Variance No. 2 is intended to recognize the southerly side yard setback to the existing attached carport. For your information, the southerly side yard setback to the proposed one storey foyer addition and roofed-over one-storey porch at the first storey (being 4.07m) conforms to the existing side yard width regulation of 1.2m