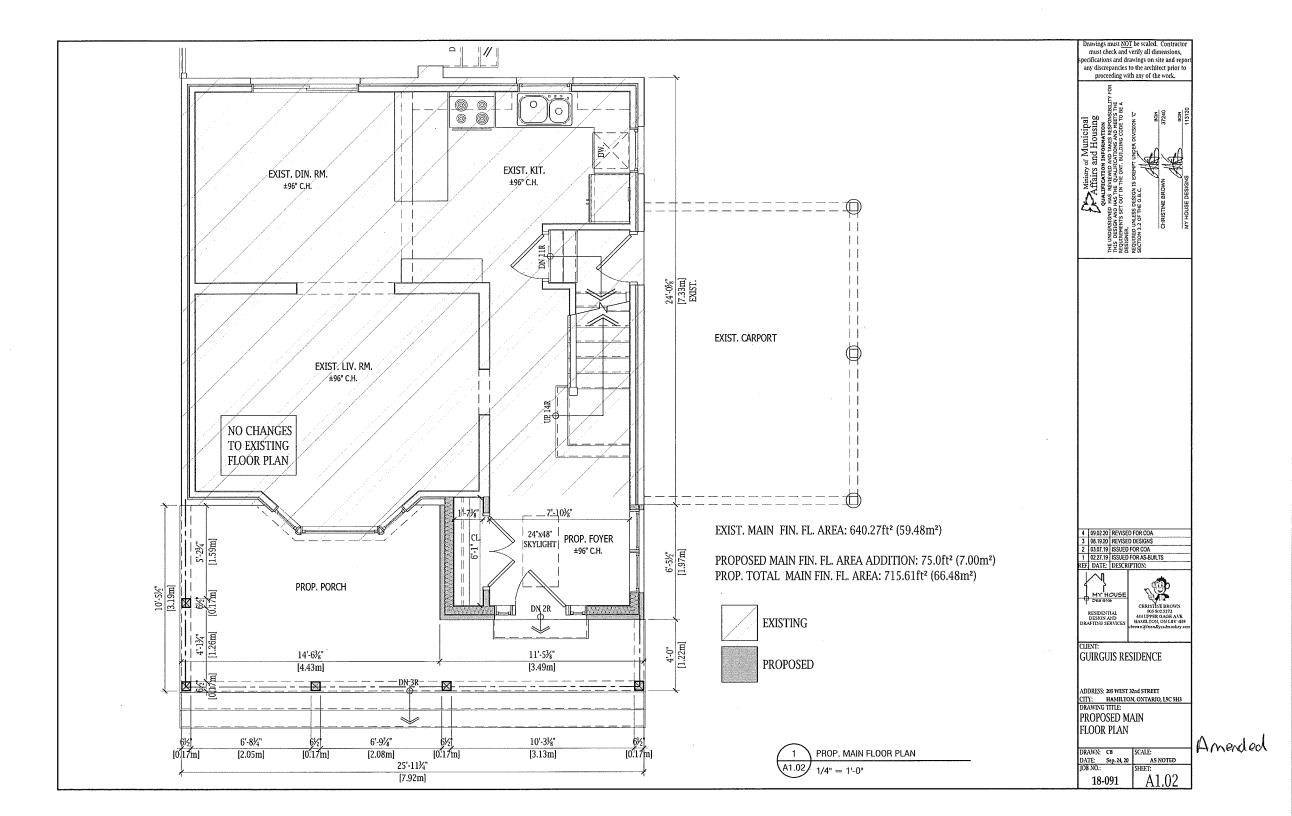

**PROPOSAL:** To permit the construction a 1.97m (6'5½) x 3.49m (11'5<sup>3/8</sup>") one storey front addition together with a 3.19m (10'5½") x 7.92m (25'11¾") L-shaped roofed-over unenclosed one storey front porch at the first storey onto an existing single family dwelling notwithstanding that:

Particulars of all buildings and structures on or proposed for the subject lands: 11. (Specify ground floor area, gross floor area, number of stories, width, length, height, etc.)

2 storeys, 7.45m height Existing:\_

width:7.92m length: 7.80m

| aross fl                 | oor area: 115.17s.m.                                   |                                                                                        |
|--------------------------|--------------------------------------------------------|----------------------------------------------------------------------------------------|
| Proposed                 | 2 storeys, height n/a                                  |                                                                                        |
|                          | n/a, length: 9.2m                                      |                                                                                        |
|                          | d floor area: 66.5s.m.                                 |                                                                                        |
|                          |                                                        |                                                                                        |
| gross                    | floor area: 122.17s.m.                                 |                                                                                        |
| Location o<br>(Specify d | of all buildings and struction istance from side, rear | ctures on or proposed for the subject land<br>and front lot lines)<br>rear yard:17.16m |
| Location of (Specify d   | of all buildings and struc                             | and front lot lines)                                                                   |

We have redesigned the addition to reduce the encroachment into the front yard. The purpose of the addition remains the same. The homeowner would like a foyer on the house because there is currently no space when you walk in the front door. One of the complaints was an assumption that this is intended to be a home office for a home-based business and we would like to clarify that was never the purpose nor will it ever be. Simply put, it satisfies the need for a front foyer. As well, this addition will not affect the community like some residents are afraid of. The reason why we did not propose it on the side is because it would reduce the ability to use the driveway and thus force vehicles to park on the street.

We changed the location of the front door to be more appealing directly off the front of the house instead of the side where it was before. In addition, we are also proposing a brick addition so that it is line with the materials of the existing house.