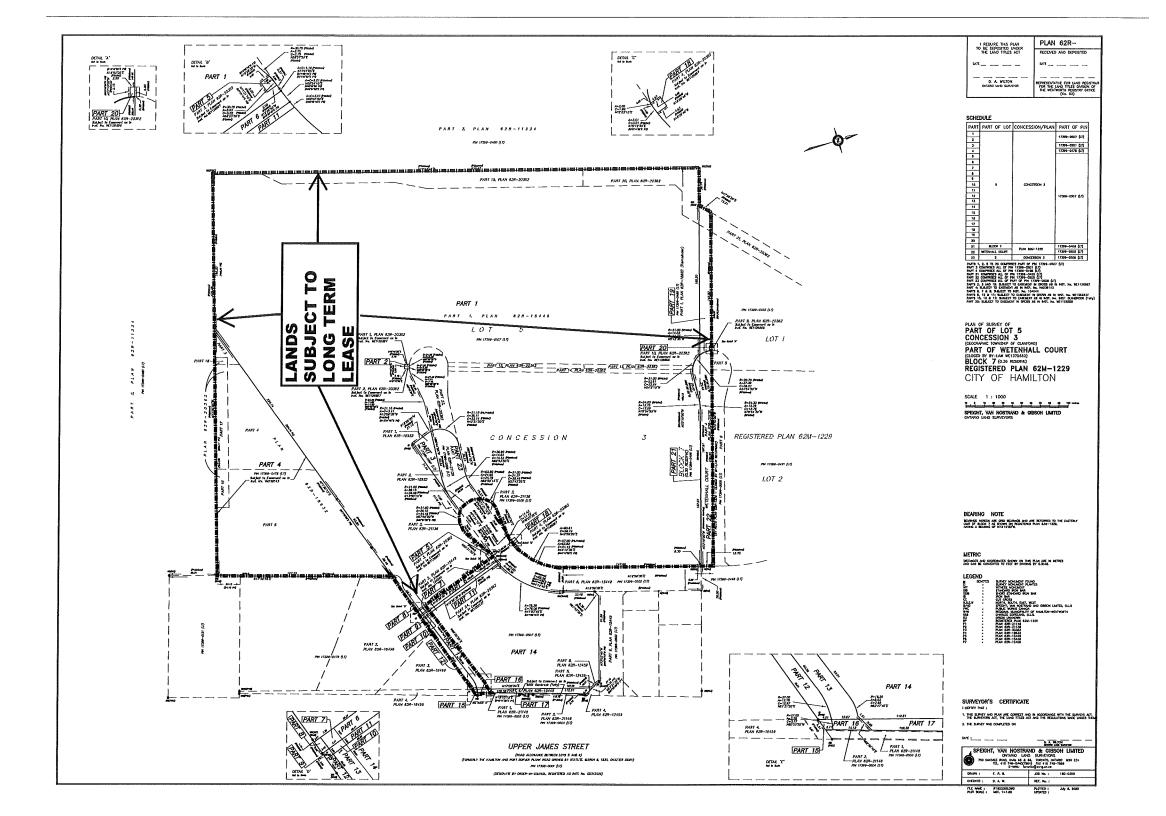

APPLICANT(S):

Webb Planning Consultants on behalf of the owners

11035380 Canada Inc. & GreyCan 8 Properties Inc.

PURPOSE OF APPLICATION:

To create land to be leased, for a period greater than

21 years

Leased Lands:

378m<sup>±</sup> x 200m<sup>±</sup> and an area of 22.7ha<sup>±</sup>

The Committee of Adjustment will hear this application on:

DATE:

Thursday, October 22nd, 2020

TIME:

3:00 p.m.

PLACE:

Via video link or call in (see attached sheet