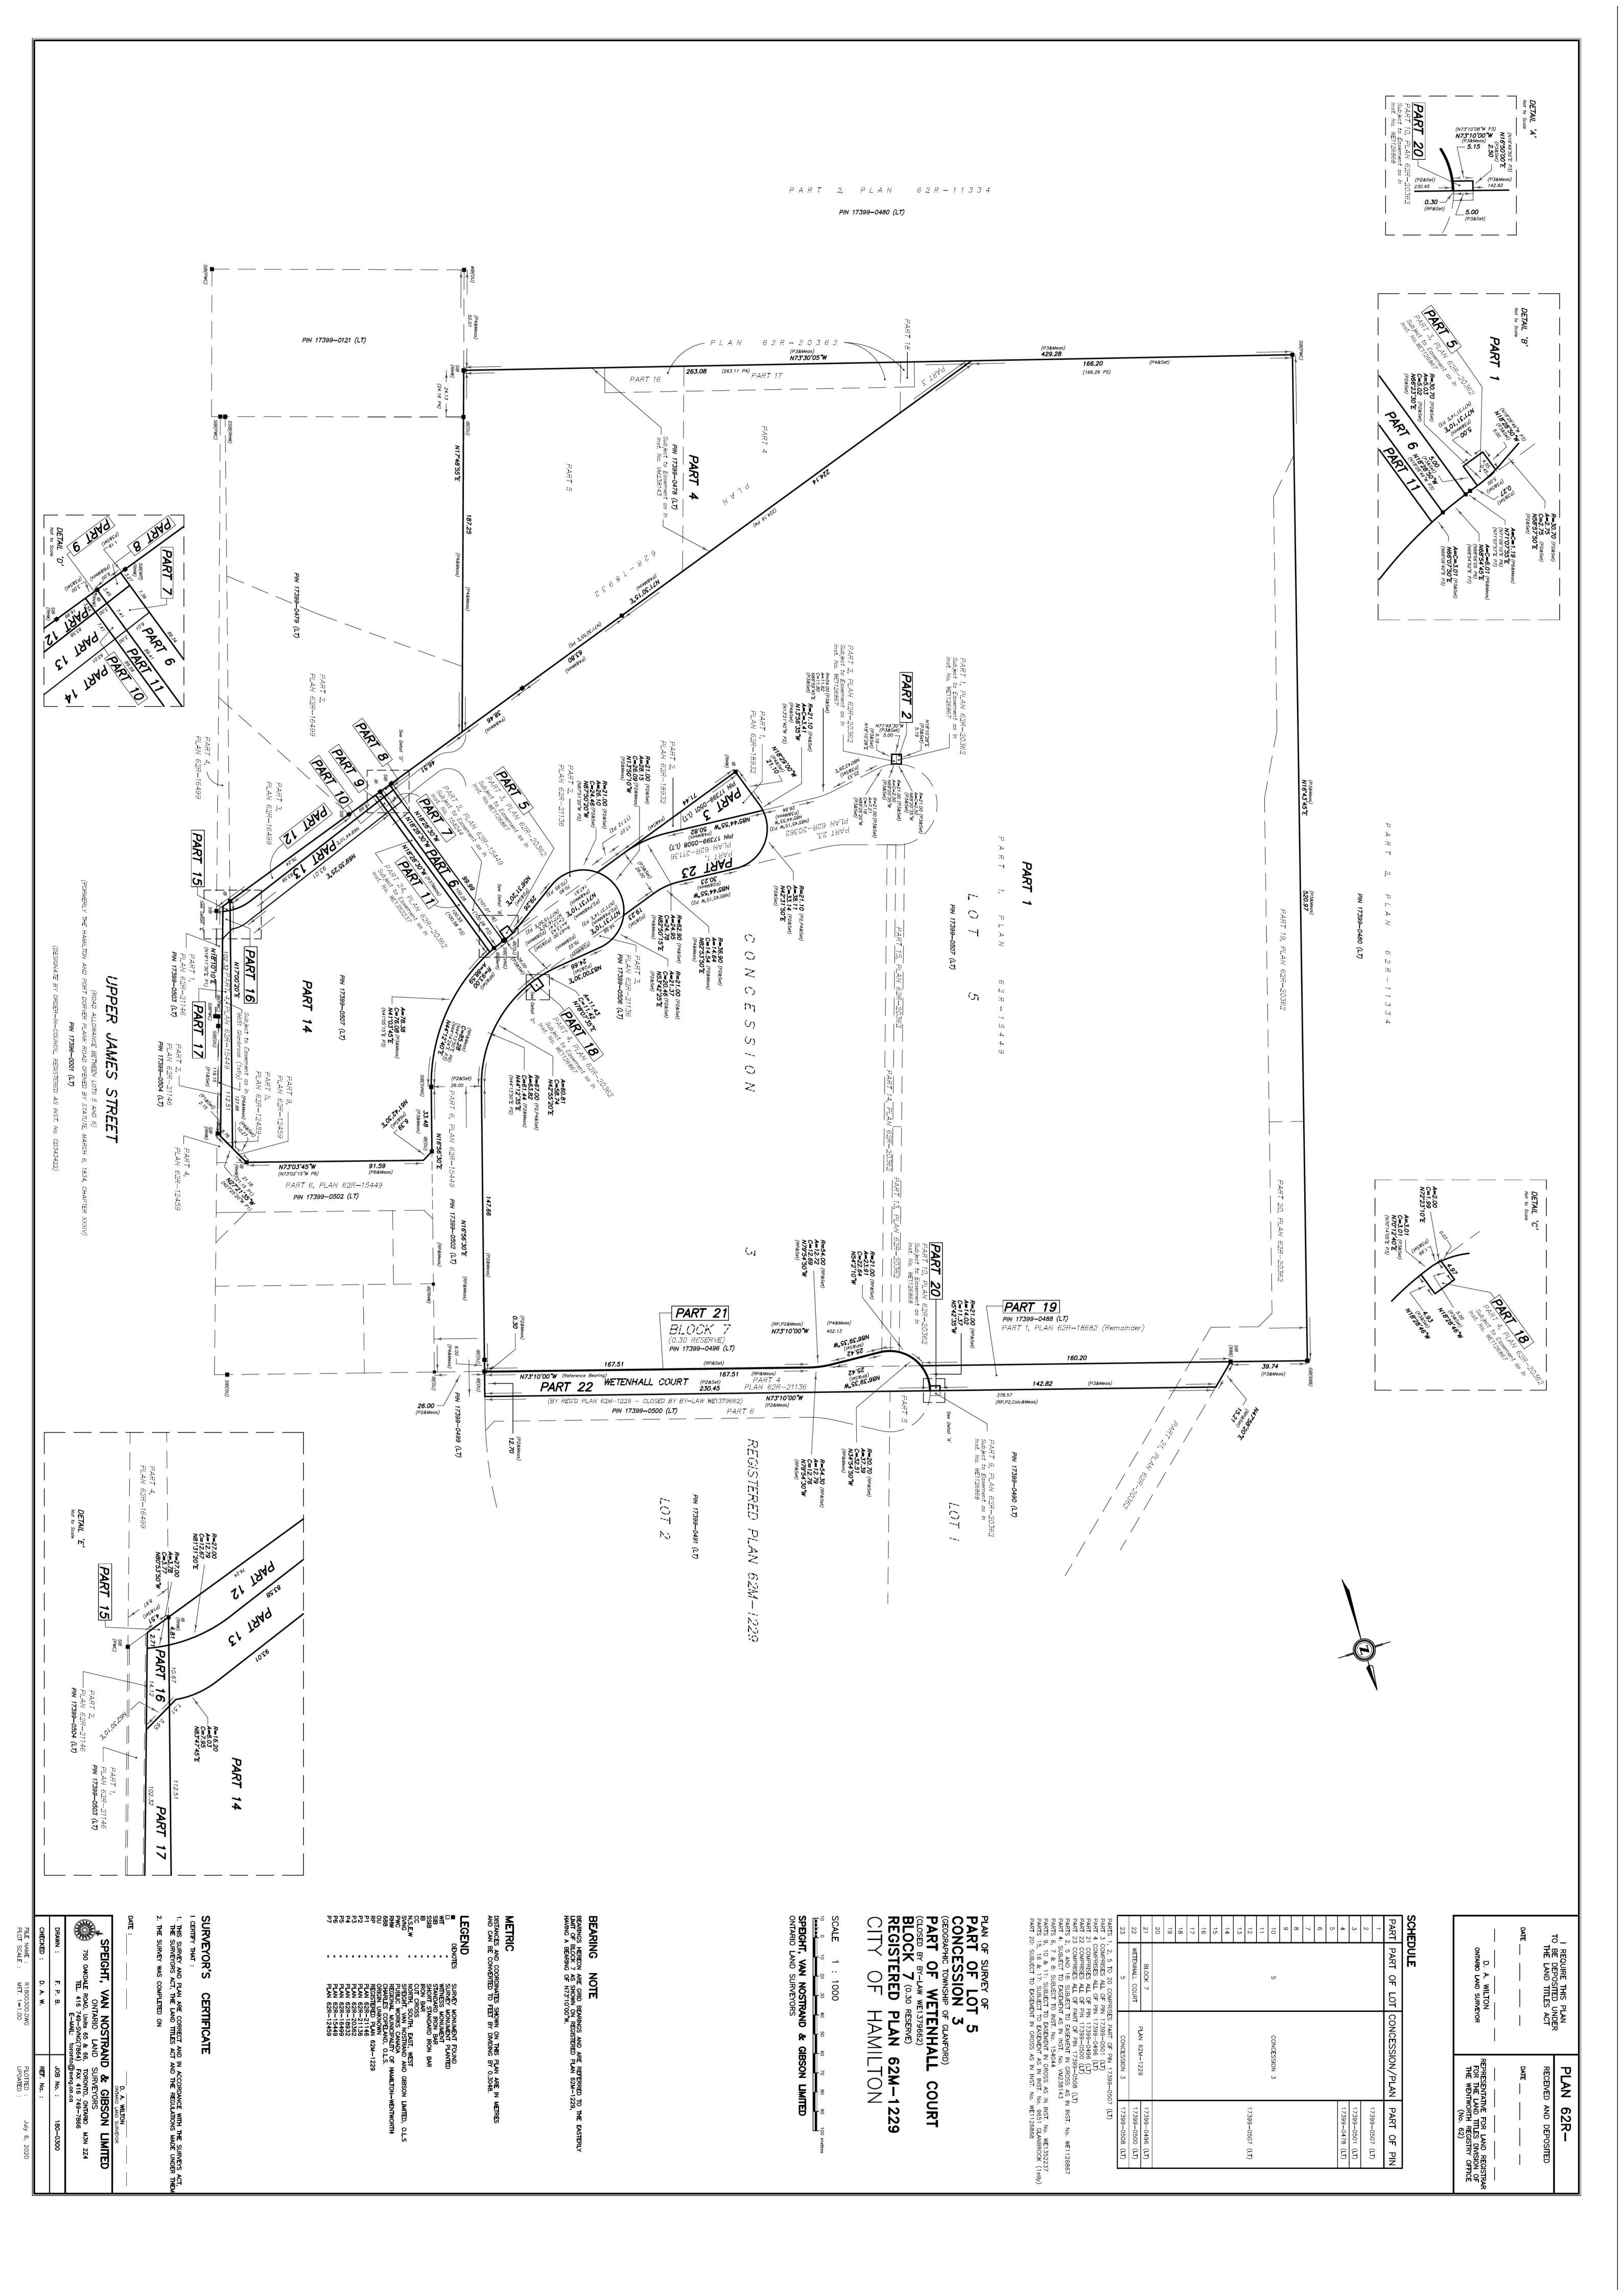

APPLICANT(S):

Webb Planning Consultants on behalf of the owners

11035380 Canada Inc. & GreyCan 8 Properties Inc.

PURPOSE OF APPLICATION:

To create land to be leased, for a period greater than

21 years

Leased Lands:

378m<sup>±</sup> x 200m<sup>±</sup> and an area of 22.7ha<sup>±</sup>

The Committee of Adjustment will hear this application on:

DATE:

Thursday, October 22nd, 2020

TIME:

3:00 p.m.

PLACE:

Via video link or call in (see attached sheet