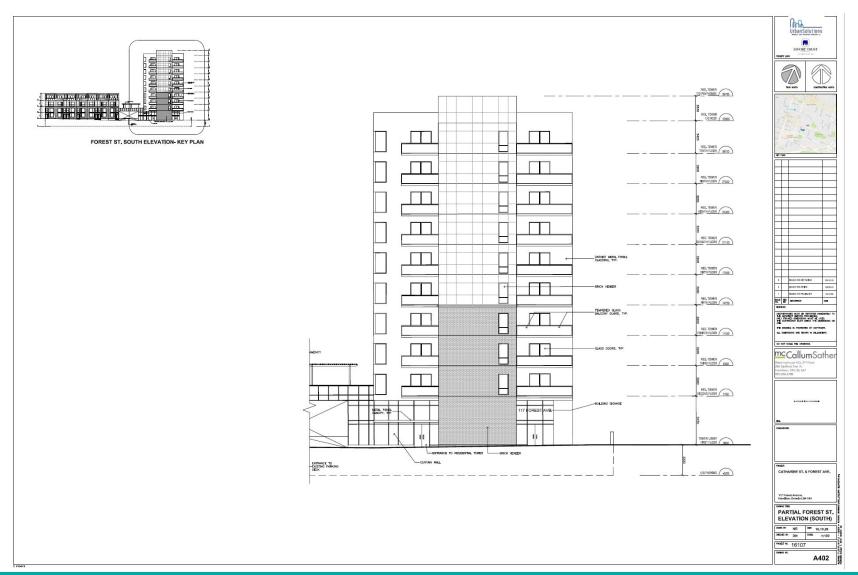

### PED20153 - (ZAC-17-028)

Application for a Zoning By-law Amendment for lands located at 117 Forest Avenue and 175 Catharine Street South, Hamilton.

Presented by: Shannon McKie