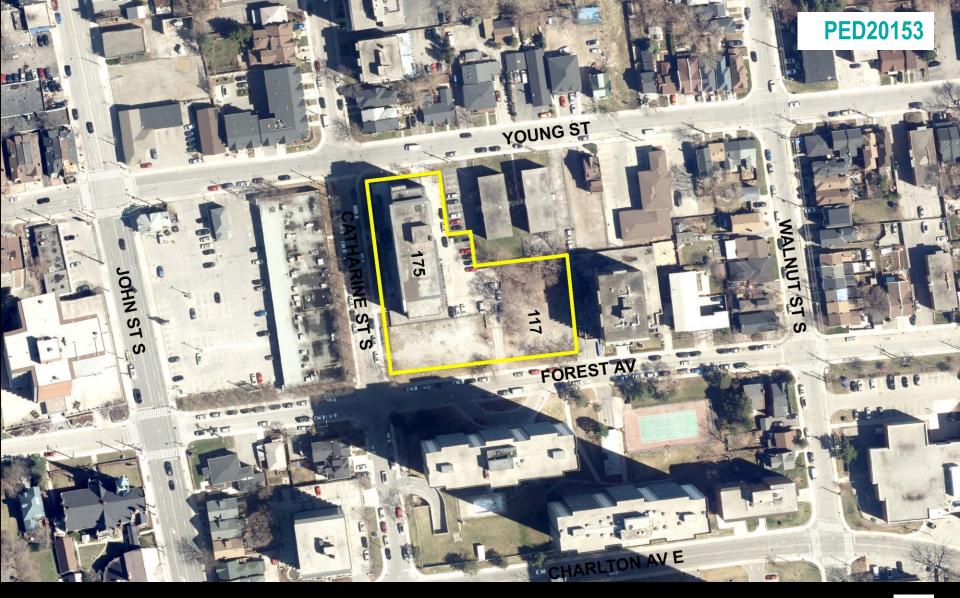

### PED20153 - (ZAC-17-028)

Application for a Zoning By-law Amendment for lands located at 117 Forest Avenue and 175 Catharine Street South, Hamilton.

Presented by: Shannon McKie

#### DE/S-1456a 153 119 12 107 109 D 101 103 155 157 160 89 85 83 E-3/S-E-3 YOUNG ST 1767-H 140 138 E-3 166 124 116 E-3/S-168 1225 E-3/S-1040 CATHARINE ST'S 172 125 CR-2/S-572 E-3/S-711 FOREST AV - C5 E-3 E-3/S-960 123 100 80 192 155 Site Location **Location Map** Hamilton PLANNING AND ECONOMIC DEVELOPMENT DEPARTMENT File Name/Number: ZAC-17-008 July 23, 2020 Planner/Technician: Scale: Appendix "A" N.T.S MK/VS Subject Property 117 Forest Avenue & 175 Catharine Street South, Hamilton Block 1 - Change in zoning from "E-3/S-601" (High Density Multiple Dwellings) District, Modified to "E-3/S-601a" (High Density Multiple Dwellings) District, Modified. Block 2 - Change in zoning from "E-3/S-601" (High Density Multiple Dwellings) District, Modified to "E-3/S-601a" (High Density Multiple Dwellings) District, Modified. Block 3 - Change in zoning from "E-3/S-601" (High Density Multiple Dwellings) District, Modified to "E-3/S-601a" (High Density Multiple Dwellings) District, Modified. Block 4 - Change in zoning from "E-3/S-601" (High Density Multiple Dwellings) District, Modified to "E-3/S-601a" (High Density Multiple Dwellings) District, Modified. Key Map - Ward 2