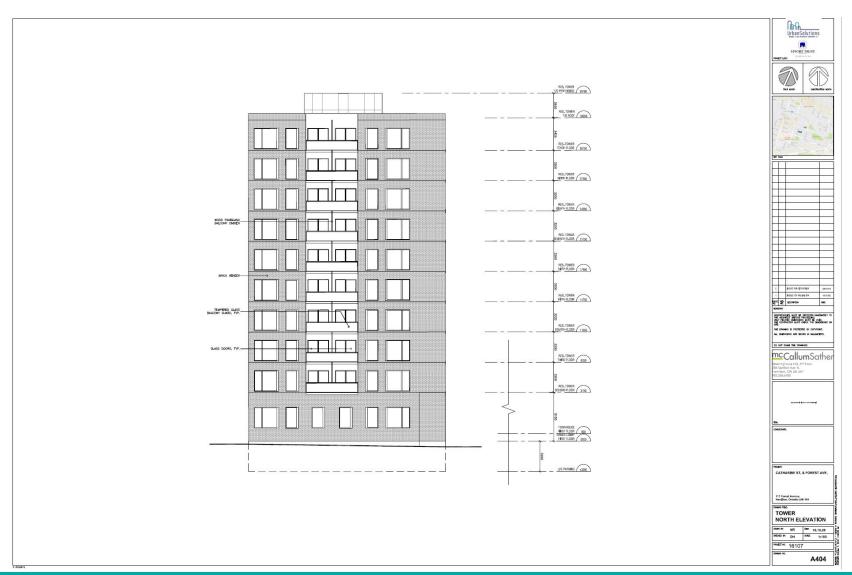

### PED20153 - (ZAC-17-028)

Application for a Zoning By-law Amendment for lands located at 117 Forest Avenue and 175 Catharine Street South, Hamilton.

Presented by: Shannon McKie