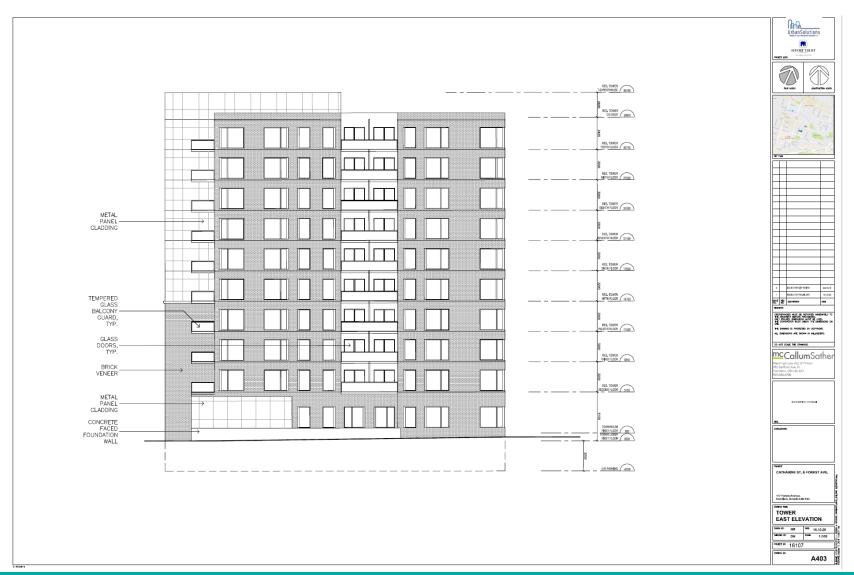

### PED20153 - (ZAC-17-028)

Application for a Zoning By-law Amendment for lands located at 117 Forest Avenue and 175 Catharine Street South, Hamilton.

Presented by: Shannon McKie