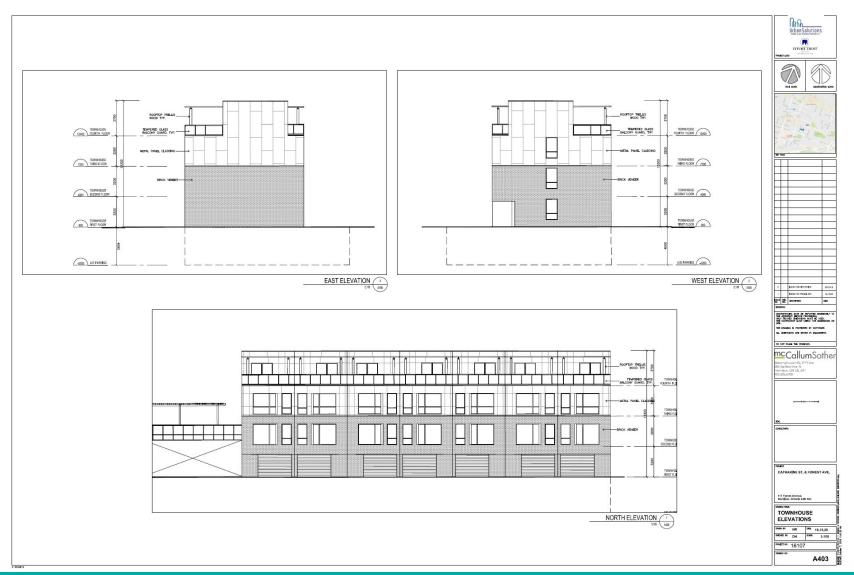

### PED20153 - (ZAC-17-028)

Application for a Zoning By-law Amendment for lands located at 117 Forest Avenue and 175 Catharine Street South, Hamilton.

Presented by: Shannon McKie