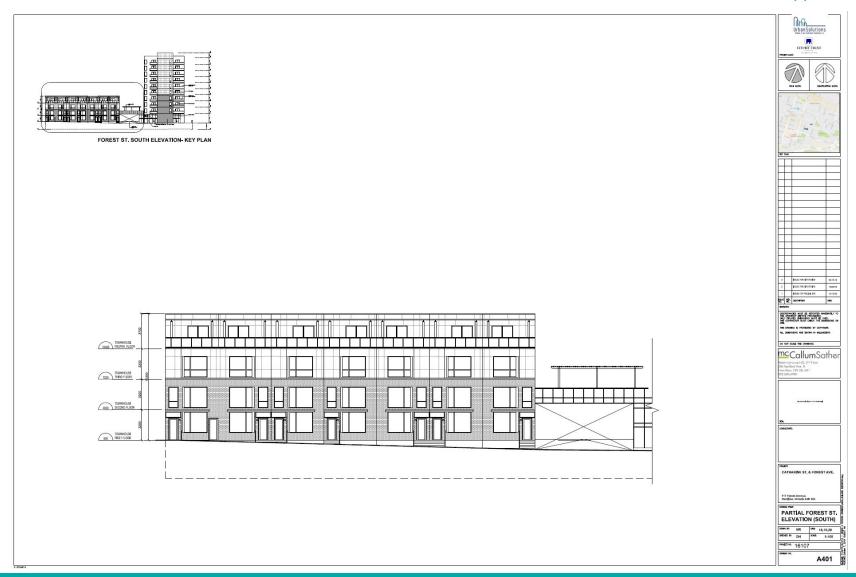

### PED20153 - (ZAC-17-028)

Application for a Zoning By-law Amendment for lands located at 117 Forest Avenue and 175 Catharine Street South, Hamilton.

Presented by: Shannon McKie

#### DE/S-1456a 153 119 12 107 109 D 101 103 155 157 160 89 85 83 E-3/S-E-3 YOUNG ST 1767-H 140 138 E-3 166 124 116 E-3/S-168 1225 E-3/S-1040 CATHARINE ST'S 172 125 CR-2/S-572 E-3/S-711 FOREST AV - C5 E-3 E-3/S-960 123 100 80 192 155 Site Location **Location Map** Hamilton PLANNING AND ECONOMIC DEVELOPMENT DEPARTMENT File Name/Number: ZAC-17-008 July 23, 2020 Planner/Technician: Scale: Appendix "A" N.T.S MK/VS Subject Property 117 Forest Avenue & 175 Catharine Street South, Hamilton Block 1 - Change in zoning from "E-3/S-601" (High Density Multiple Dwellings) District, Modified to "E-3/S-601a" (High Density Multiple Dwellings) District, Modified. Block 2 - Change in zoning from "E-3/S-601" (High Density Multiple Dwellings) District, Modified to "E-3/S-601a" (High Density Multiple Dwellings) District, Modified. Block 3 - Change in zoning from "E-3/S-601" (High Density Multiple Dwellings) District, Modified to "E-3/S-601a" (High Density Multiple Dwellings) District, Modified. Block 4 - Change in zoning from "E-3/S-601" (High Density Multiple Dwellings) District, Modified to "E-3/S-601a" (High Density Multiple Dwellings) District, Modified. Key Map - Ward 2