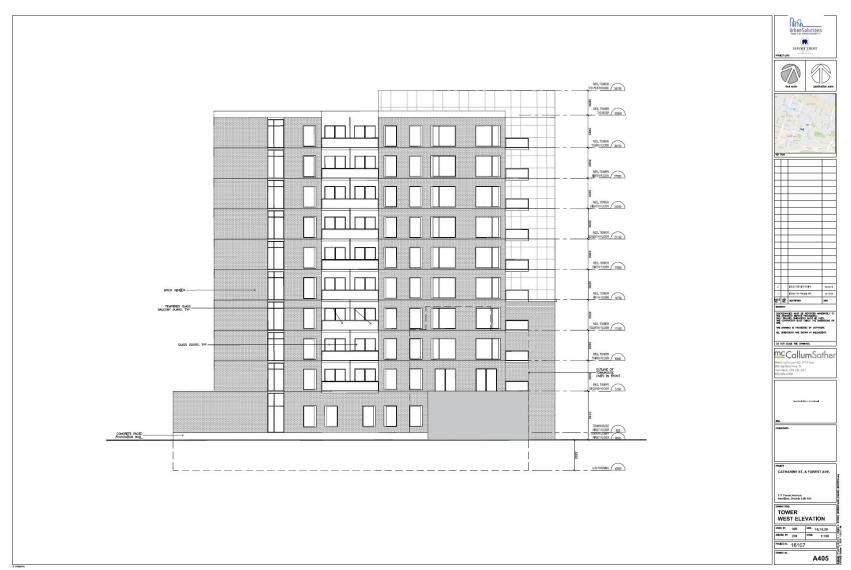

### PED20153 - (ZAC-17-028)

Application for a Zoning By-law Amendment for lands located at 117 Forest Avenue and 175 Catharine Street South, Hamilton.

Presented by: Shannon McKie