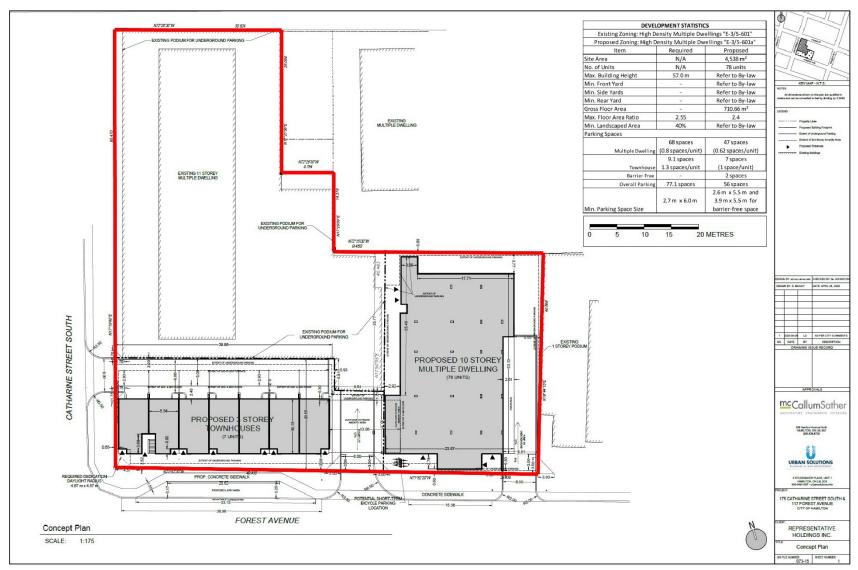

### PED20153 - (ZAC-17-028)

Application for a Zoning By-law Amendment for lands located at 117 Forest Avenue and 175 Catharine Street South, Hamilton.

Presented by: Shannon McKie

#### DE/S-1456a 153 119 12 107 109 D 101 103 155 157 160 89 85 83 E-3/S-E-3 YOUNG ST 1767-H 140 138 E-3 166 124 116 E-3/S-168 1225 E-3/S-1040 CATHARINE ST'S 172 125 CR-2/S-572 E-3/S-711 FOREST AV - C5 E-3 E-3/S-960 123 100 80 192 155 Site Location **Location Map** Hamilton PLANNING AND ECONOMIC DEVELOPMENT DEPARTMENT File Name/Number: ZAC-17-008 July 23, 2020 Planner/Technician: Scale: Appendix "A" N.T.S MK/VS Subject Property 117 Forest Avenue & 175 Catharine Street South, Hamilton Block 1 - Change in zoning from "E-3/S-601" (High Density Multiple Dwellings) District, Modified to "E-3/S-601a" (High Density Multiple Dwellings) District, Modified. Block 2 - Change in zoning from "E-3/S-601" (High Density Multiple Dwellings) District, Modified to "E-3/S-601a" (High Density Multiple Dwellings) District, Modified. Block 3 - Change in zoning from "E-3/S-601" (High Density Multiple Dwellings) District, Modified to "E-3/S-601a" (High Density Multiple Dwellings) District, Modified. Block 4 - Change in zoning from "E-3/S-601" (High Density Multiple Dwellings) District, Modified to "E-3/S-601a" (High Density Multiple Dwellings) District, Modified. Key Map - Ward 2