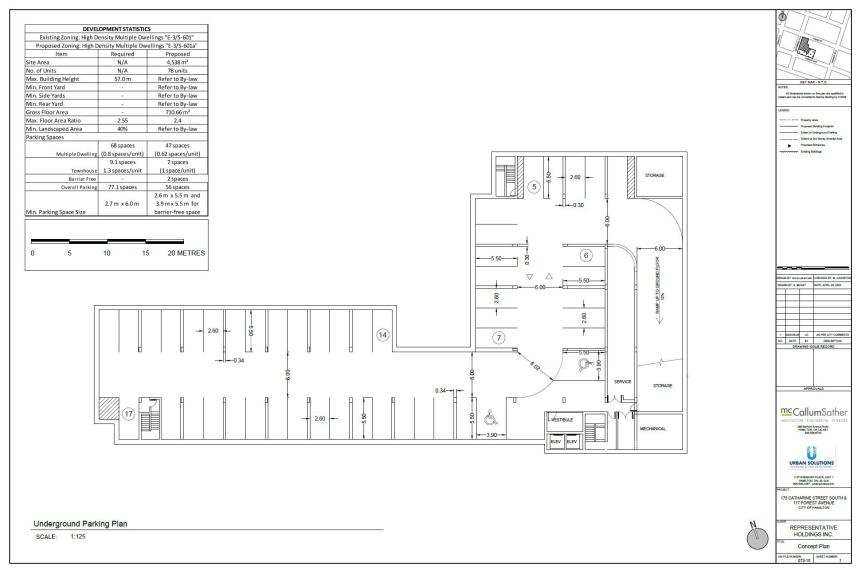

### PED20153 - (ZAC-17-028)

Application for a Zoning By-law Amendment for lands located at 117 Forest Avenue and 175 Catharine Street South, Hamilton.

Presented by: Shannon McKie

#### DE/S-1456a 153 119 12 107 109 D 101 103 155 157 160 89 85 83 E-3/S-E-3 YOUNG ST 1767-H 140 138 E-3 166 124 116 E-3/S-168 1225 E-3/S-1040 CATHARINE ST'S 172 125 CR-2/S-572 E-3/S-711 FOREST AV - C5 E-3 E-3/S-960 123 100 80 192 155 Site Location **Location Map** Hamilton PLANNING AND ECONOMIC DEVELOPMENT DEPARTMENT File Name/Number: ZAC-17-008 July 23, 2020 Planner/Technician: Scale: Appendix "A" N.T.S MK/VS Subject Property 117 Forest Avenue & 175 Catharine Street South, Hamilton Block 1 - Change in zoning from "E-3/S-601" (High Density Multiple Dwellings) District, Modified to "E-3/S-601a" (High Density Multiple Dwellings) District, Modified. Block 2 - Change in zoning from "E-3/S-601" (High Density Multiple Dwellings) District, Modified to "E-3/S-601a" (High Density Multiple Dwellings) District, Modified. Block 3 - Change in zoning from "E-3/S-601" (High Density Multiple Dwellings) District, Modified to "E-3/S-601a" (High Density Multiple Dwellings) District, Modified. Block 4 - Change in zoning from "E-3/S-601" (High Density Multiple Dwellings) District, Modified to "E-3/S-601a" (High Density Multiple Dwellings) District, Modified. Key Map - Ward 2