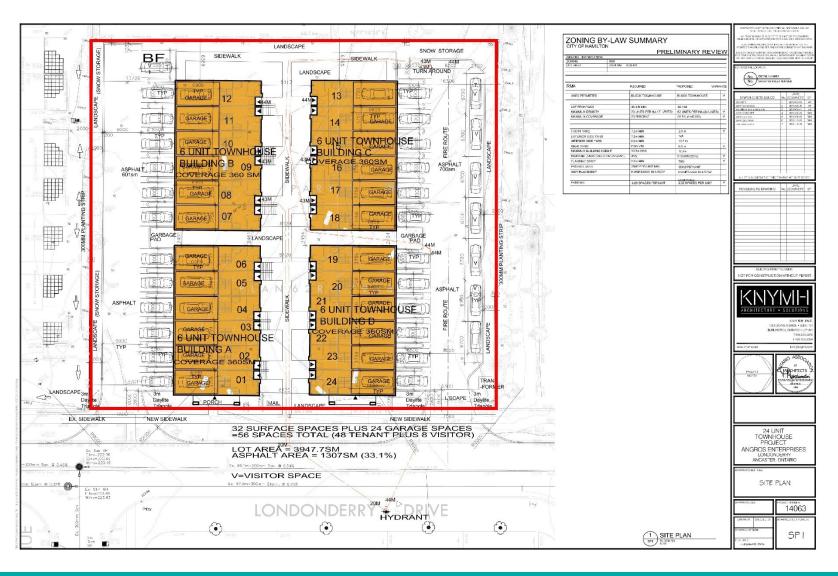

### PED20158 - (ZAC-17-072 / UHOPA-17-032)

Applications for Amendments to the Urban Hamilton Official Plan and Ancaster Zoning By-law No. 87-57 for Lands Located at 35 Londonderry Drive, Ancaster.

Presented by: Tim Vrooman