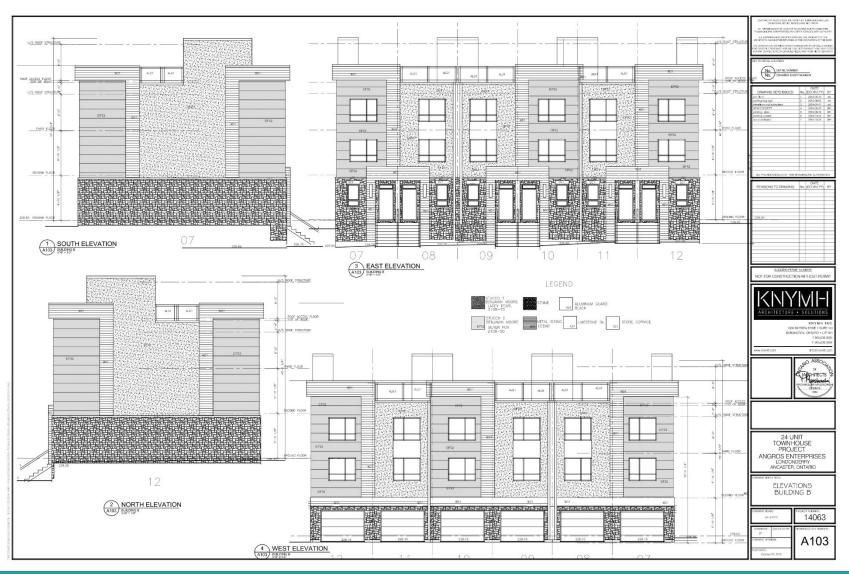

### PED20158 - (ZAC-17-072 / UHOPA-17-032)

Applications for Amendments to the Urban Hamilton Official Plan and Ancaster Zoning By-law No. 87-57 for Lands Located at 35 Londonderry Drive, Ancaster.

Presented by: Tim Vrooman

### PED20158 Appendix A

SUBJECT PROPERTY

35 Londonderry Drive, Ancaster

FONTANA LONDONDERRY ANGROS ENTERPRISES LTD. ANCASTER, ON

Subject site from southwest with rear of multiple dwelling and office backing onto site