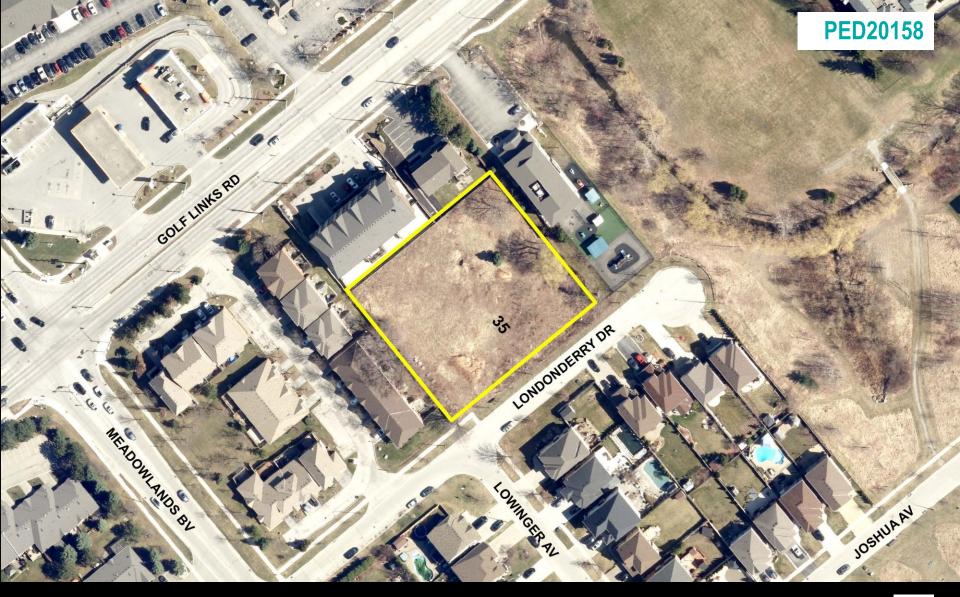

### PED20158 - (ZAC-17-072 / UHOPA-17-032)

Applications for Amendments to the Urban Hamilton Official Plan and Ancaster Zoning By-law No. 87-57 for Lands Located at 35 Londonderry Drive, Ancaster.

Presented by: Tim Vrooman

### PED20158 Appendix A

SUBJECT PROPERTY

35 Londonderry Drive, Ancaster

FONTANA LONDONDERRY ANGROS ENTERPRISES LTD. ANCASTER, ON

Subject site from southwest with rear of multiple dwelling and office backing onto site