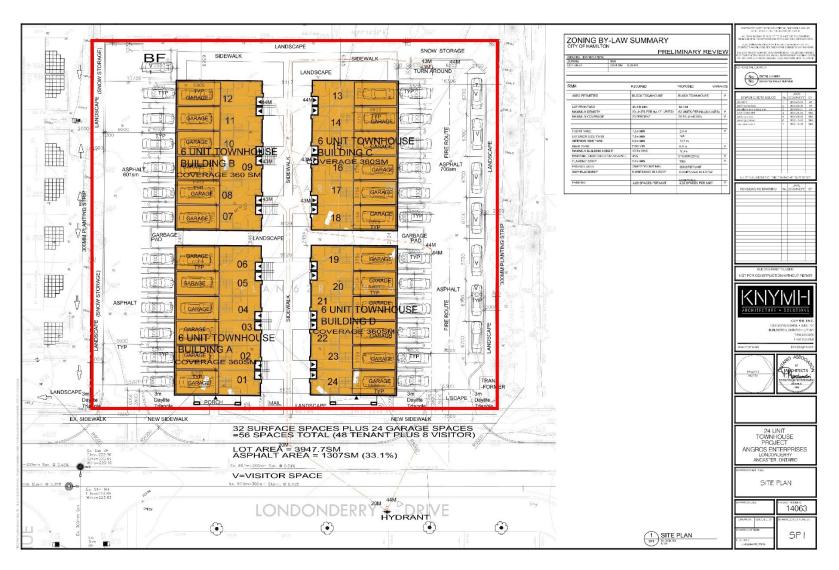

### PED20158 - (ZAC-17-072 / UHOPA-17-032)

Applications for Amendments to the Urban Hamilton Official Plan and Ancaster Zoning By-law No. 87-57 for Lands Located at 35 Londonderry Drive, Ancaster.

Presented by: Tim Vrooman

### PED20158 Appendix A

SUBJECT PROPERTY

35 Londonderry Drive, Ancaster

FONTANA LONDONDERRY ANGROS ENTERPRISES LTD. ANCASTER, ON

Subject site from southwest with rear of multiple dwelling and office backing onto site