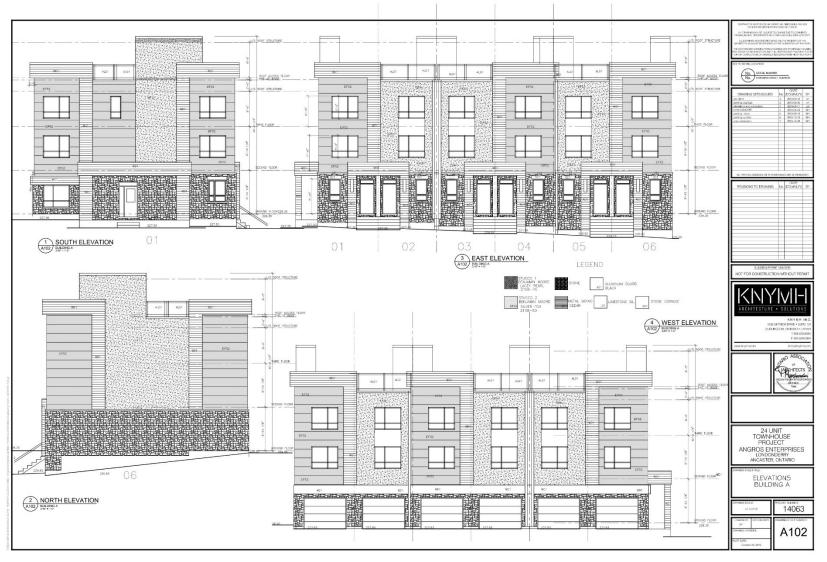

### PED20158 - (ZAC-17-072 / UHOPA-17-032)

Applications for Amendments to the Urban Hamilton Official Plan and Ancaster Zoning By-law No. 87-57 for Lands Located at 35 Londonderry Drive, Ancaster.

Presented by: Tim Vrooman

### PED20158 Appendix A

SUBJECT PROPERTY

35 Londonderry Drive, Ancaster

FONTANA LONDONDERRY ANGROS ENTERPRISES LTD. ANCASTER, ON

Subject site from southwest with rear of multiple dwelling and office backing onto site