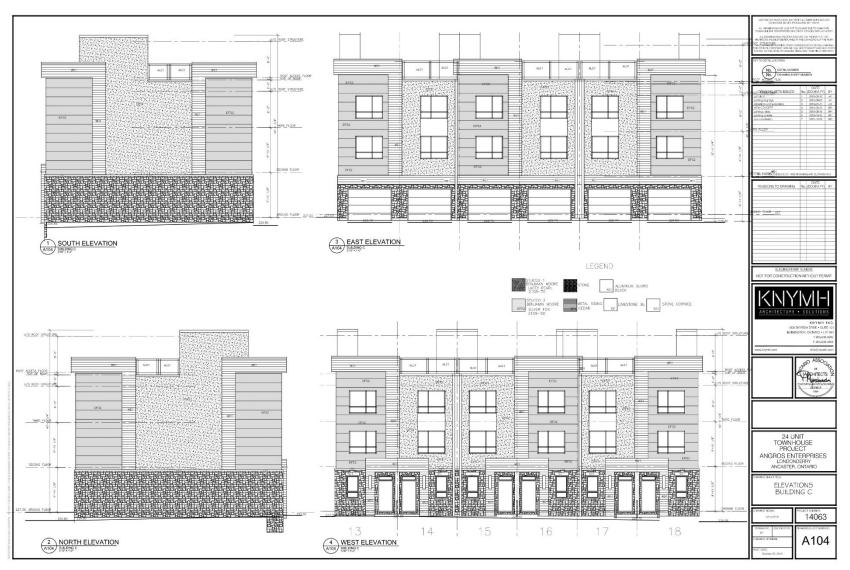

#### 44 933 **P5 C5 C5** 950 RM4-534 RM3-185 RM6-587 RM6-486 851 RM4-411 RM4-535 02 <sup>®</sup>RM4-513 R4 RM3-331 O2R3-329 Site Location **Location Map** Hamilton PLANNING AND ECONOMIC DEVELOPMENT DEPARTMENT File Name/Number: Date: August 12, 2020 ZAC-17-072 / UHOPA-17-032 Scale: Planner/Technician: Appendix "A" N.T.S TV/AL **Subject Property** 35 Londonderry Drive Block 1 - Change in Zoning from Residential Multiple "RM4-513" Zone, Modified to Residential Multiple "RM5-711" Zone, Modified Block 2 - Change in Zoning from Residential Multiple \*\*\*\* "RM4-535" Zone, Modified to Residential Multiple "RM5-711" Zone, Modified Key Map - Ward 12