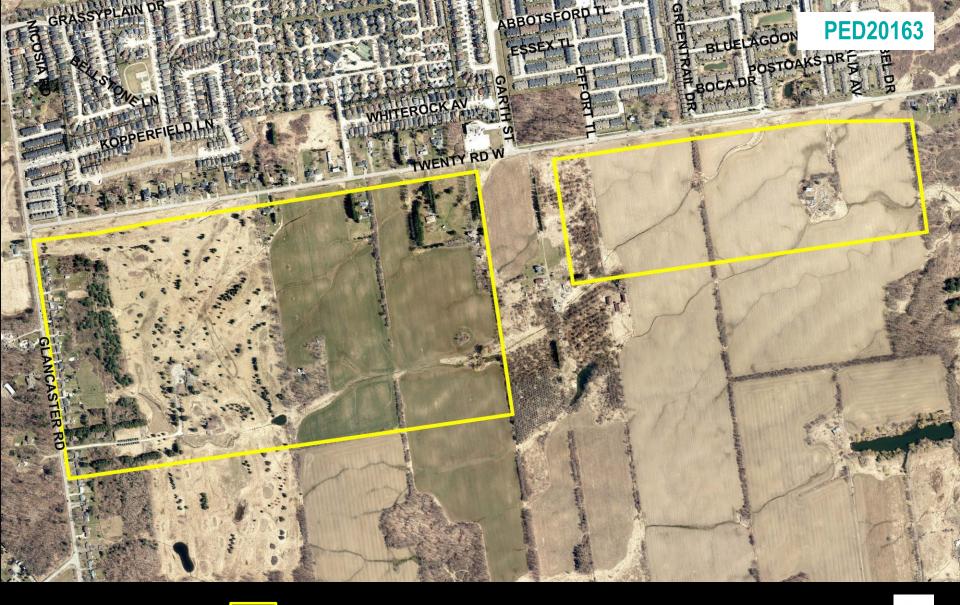

### PED20163 - (UHOPA-20-011)

Applications for a City-wide Amendment to the Urban Official Plan and an Area-specific Amendment for Lands Located in the Twenty Road West Area, Glanbrook.

Presented by: Heather Travis

SUBJECT PROPERTY

Twenty Road West Area, Glanbrook

South side of Twenty Road West, east of Garth Street, looking east