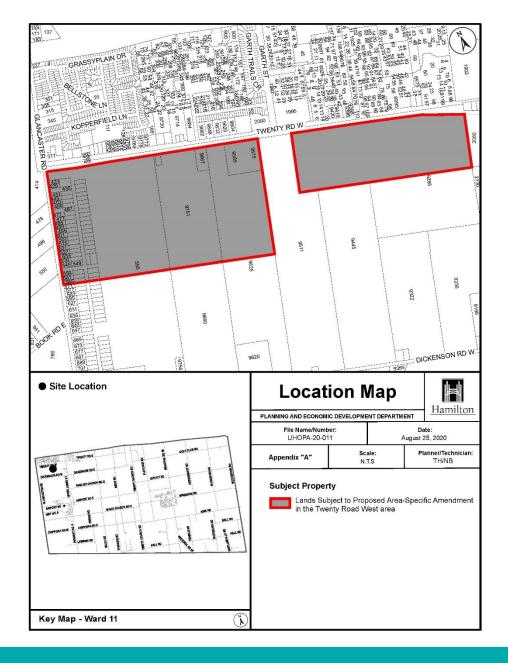

### PED20163 - (UHOPA-20-011)

Applications for a City-wide Amendment to the Urban Official Plan and an Area-specific Amendment for Lands Located in the Twenty Road West Area, Glanbrook.

Presented by: Heather Travis

SUBJECT PROPERTY

Twenty Road West Area, Glanbrook

South side of Twenty Road West, east of Garth Street, looking east