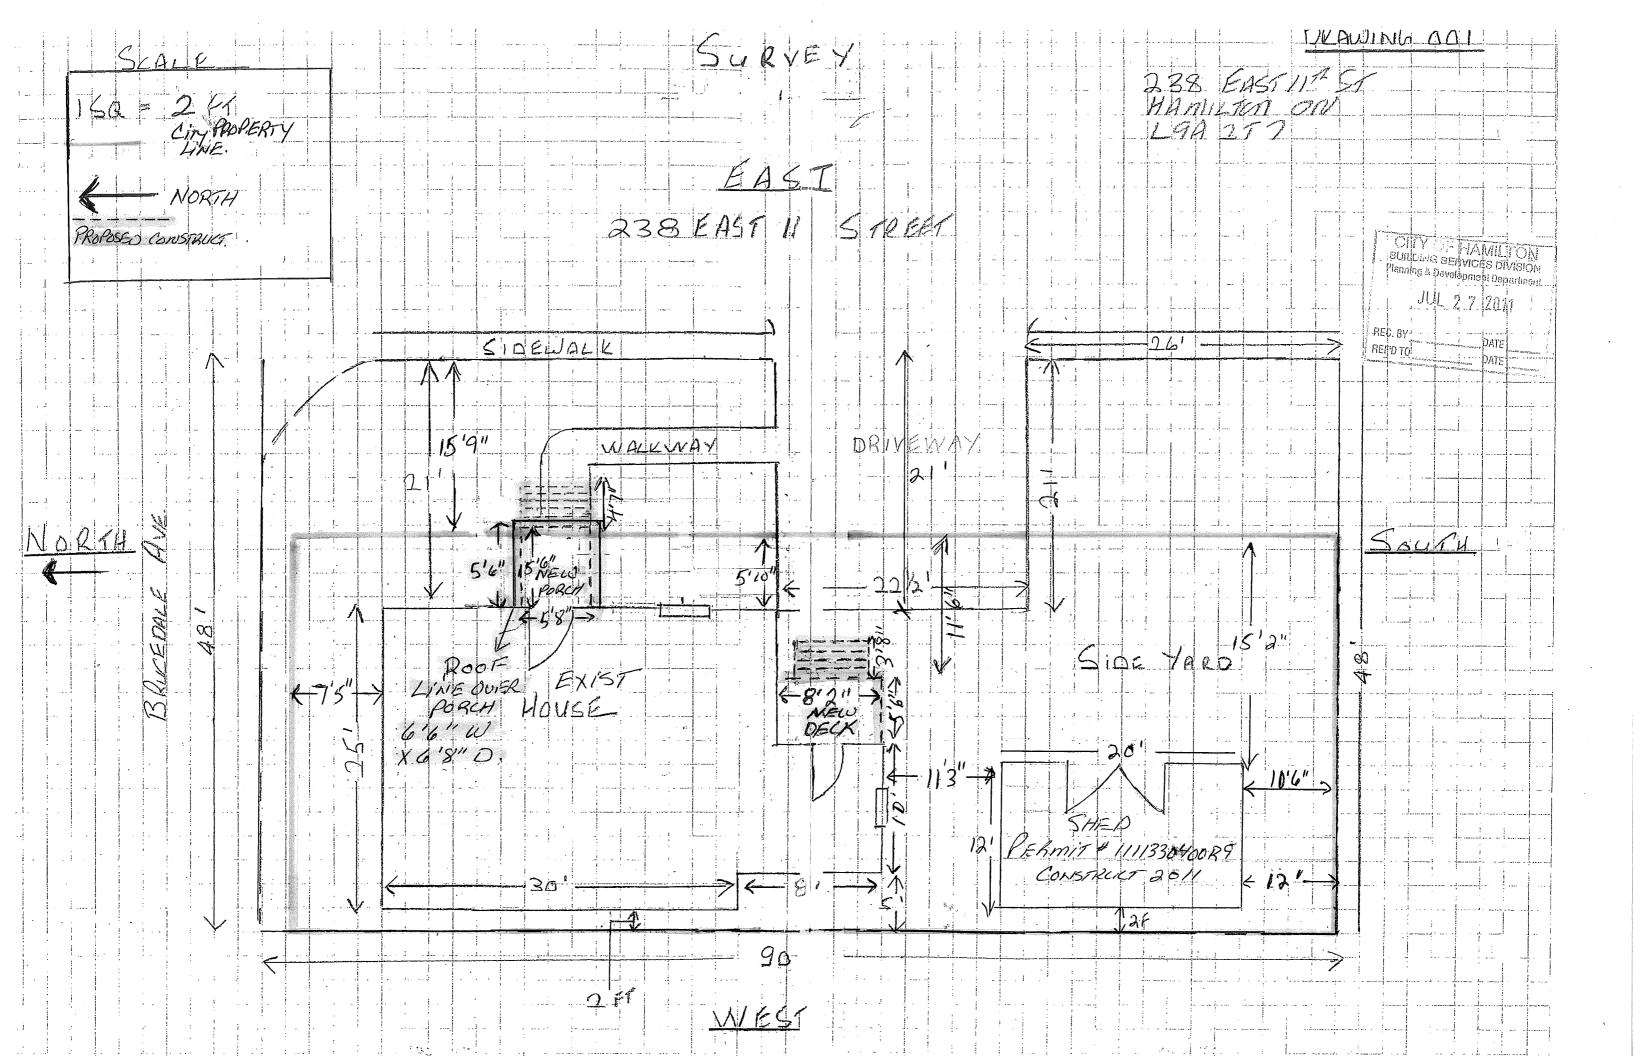

# (6) NATURE AND EXTENT OF RELIEF APPLIED FOR:

Routine Minor Variance. Set back from roofed over, unenclosed front porch to property line.

Requires a minimum of 3 meters (9 ft10") from any front property line.

According to GIS records, the property line is approx. 1.9 meters (5ft10") distance from the house.

# (7) WHY IS IT NOT POSSIBLE TO COMPLY WITH THE PROVISIONS OF THE BYLAW?

The house is located on a corner lot. The distance from the front of the house to the sidewalk is 21ft. (facing East).

The proposed front porch extends 5'6" from the house. A gable install is required to protect front entrance way from harsh elements (build-up of snow etc. along with protection for anyone entering or exiting the house. The front door is located above the cinder block foundation making a porch a requirement.

# **PROPOSED:**

Front porch – 5'6" deep by 5'8" wide

Unenclosed roof over front porch – 6'6" deep by 6'8" wide

Five stairs – 4'7" long by 5'8" wide

Porch height - 3'3"

# **Existing House**

North side of house, according to GIS records is approx. 7'5" from the property line.

East side of house (front) according to GIS records is approx. 5'10" from property line.

West side of house according to GIS records is approx. 2' from property line.

South side of house according to GIS records is approx. 45'5" from the north property line.

South side of house according to GIS records is approx. 41'9" from south property line.

# **Existing shed**

North side of shed according to GIS records is approx. 56'8" to north property line.

North side of shed according to GIS records is approx. 30'6" to south property line.

(con't) Existing shed location from property lines

East side of shed according to GIS records is approx. 15'2" from property line.

West side of shed according to GIS records is approx. 2' from property line.

South side of shed according to GIS records is approx. 1'6" to south property line.

South side of shed according to GIS records is approx. 76'8" to north property line.

# **Proposed structures**

Front porch facing East 11<sup>th</sup> Street extends 5'6". The property line according to GIS records is approx. 5'10" thus making the porch 4" short of the property line. The stairway extends another 4'7". Remaining front footage is approx. 15'9" from proposed unenclosed roofed front porch. The gable roof extends 6'8" (approx. 1'7" over the property line)

North side of proposed front covered unenclosed porch according to GIS records is approx. 17'5" from the north property line.

South side of proposed front covered unenclosed porch according to GIS records is approx. 23'3" from the north property line.

North side of proposed front covered unenclosed porch according to GIS records is approx. 69'9" to south property line.

South side of proposed front covered unenclosed porch according to GIS records is approx. 64'1" to south property line.

West side of proposed front covered unenclosed porch according to GIS records is approx. 27' from west property line. (including depth of proposed porch the distance to west property line would be 27' plus the width of porch -5'6'' = 32''6'').

# Proposed side porch

East side of proposed porch according the GIS records is approx. 12' from the East property line.

(con't) proposed side porch lot line locations

South side of proposed porch according to GIS records is approx. 41'9" to south property line

South side of proposed porch according to GIS records is approx. 45'7" to north property line.

North side of proposed porch according to GIS records is approx. 37'5" to north property line.

North side of proposed porch according to GIS records is approx. 50'1" to the south property line.