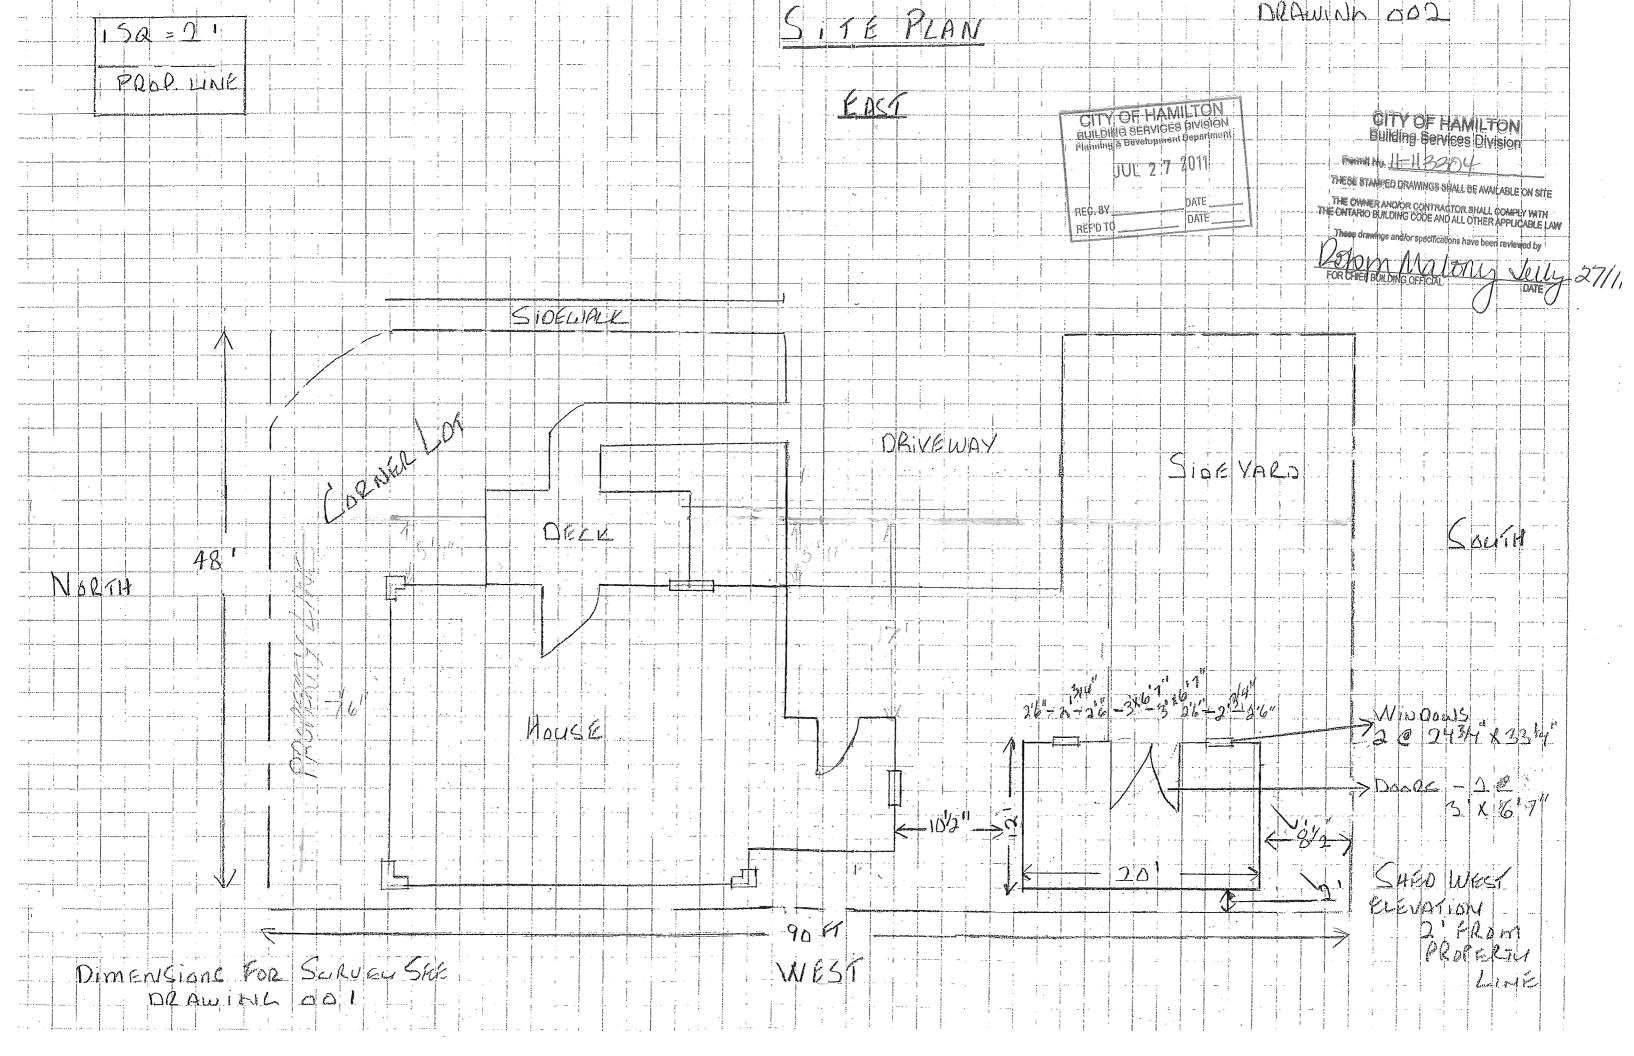

| Item           | Zoning                                                                                                                                                                                                                                                                                                                                                                                          | Reference                      |
|----------------|-------------------------------------------------------------------------------------------------------------------------------------------------------------------------------------------------------------------------------------------------------------------------------------------------------------------------------------------------------------------------------------------------|--------------------------------|
| Z1.<br>Surviel | A Site Plan is required indicating the location of the porches as well as the setbacks from the property lines. If an accurate survey showing property line locations cannot be achieved a registered survey will be required.                                                                                                                                                                  | ·                              |
|                | A roofed over unenclosed front porch is required to be a minimum 3m from any front property line. According to our GIS records the property line is approximately 1.8m away from the house. A variance application will need to be approved by the Committee of Adjustment prior to permit issuance. For Variance information contact: 905-546-2424 Ext. 1355 or pd.generalinquiry@hamilton.ca. | Hamilton Zoning By-Law<br>6593 |

# PERMIT NO. 11 113304 00 R9 238 EAST 11TH ST, HAMILTON

Plan 572 LOT 48

Part 9 - Residential - Single Family Dwelling

|                                                                                      | Roll Number: 07081                                                 | 11033300000 Ward                                             | 07                                 |                                                                                                            |
|--------------------------------------------------------------------------------------|--------------------------------------------------------------------|--------------------------------------------------------------|------------------------------------|------------------------------------------------------------------------------------------------------------|
| This Permit is issued to:                                                            |                                                                    |                                                              |                                    |                                                                                                            |
| (APPLICANT) RHONDA SPENCER 238 EAST 11TH ST HAMILTON ON L9A 3T7 Home: (905) 388-1081 | (OWNER) JOY PETT 238 EAST 11TH ST HAMILTON ON L9 Home: (905) 388-0 | К 1B8                                                        | (CONTRAC                           | TOR)                                                                                                       |
| (TENANT)                                                                             |                                                                    |                                                              |                                    |                                                                                                            |
| Description of Work:                                                                 |                                                                    |                                                              |                                    | Plans: Attached                                                                                            |
| To construct a 12' x 20' shed                                                        | in the rear yard of the existing                                   | g single family dwelli                                       | ng.                                |                                                                                                            |
| Notes and Conditions: Please call for inspections at                                 | the construction stages indic                                      | ated on the attached                                         | letter.                            |                                                                                                            |
|                                                                                      |                                                                    |                                                              | Cer<br>Ac<br>100                   | glete<br>13/11<br>Gydt.                                                                                    |
| Zoning Data: Front Yard                                                              | m Rear Yard <b>0.45</b>                                            | m Side Yard                                                  | <b>0.45</b> m                      | Zoning C                                                                                                   |
|                                                                                      | Robyn Maloney                                                      |                                                              | Ro                                 | byn Maloney                                                                                                |
| REVIEWED BY:                                                                         | Zoning                                                             |                                                              |                                    | Building                                                                                                   |
|                                                                                      | NO                                                                 | TICE                                                         |                                    |                                                                                                            |
| PLANS AND DOCUMENTS The Plans and documents, on the ba shall be kept on site.        |                                                                    | CONSTRUCTION All construction propose conform with the plans | submitted and r<br>he Ontario Buil | ed, hereto, shall, in all respects,<br>eviewed, the provisions of the<br>ding Code, as amended, the Bylaws |
| information or in error, or where the c                                              | will be revoked if construction has not                            | of the permit holder to a                                    | ensure that the                    | oplicable law. It is the responsibility work authorized by this permit is irements set out, hereto.        |
| ISSUED BY:                                                                           | Robyn Maloney                                                      |                                                              | ISSUED: _                          | August 12, 2011                                                                                            |
|                                                                                      | FOR CHIEF BUILDING OFFI                                            | CIAL                                                         |                                    | 17.000.00                                                                                                  |

# (6) NATURE AND EXTENT OF RELIEF APPLIED FOR:

Routine Minor Variance. Set back from roofed over, unenclosed front porch to property line.

Requires a minimum of 3 meters (9 ft10") from any front property line.

According to GIS records, the property line is approx. 1.9 meters (5ft10") distance from the house.

# (7) WHY IS IT NOT POSSIBLE TO COMPLY WITH THE PROVISIONS OF THE BYLAW?

The house is located on a corner lot. The distance from the front of the house to the sidewalk is 21ft. (facing East).

The proposed front porch extends 5'6" from the house. A gable install is required to protect front entrance way from harsh elements (build-up of snow etc. along with protection for anyone entering or exiting the house. The front door is located above the cinder block foundation making a porch a requirement.