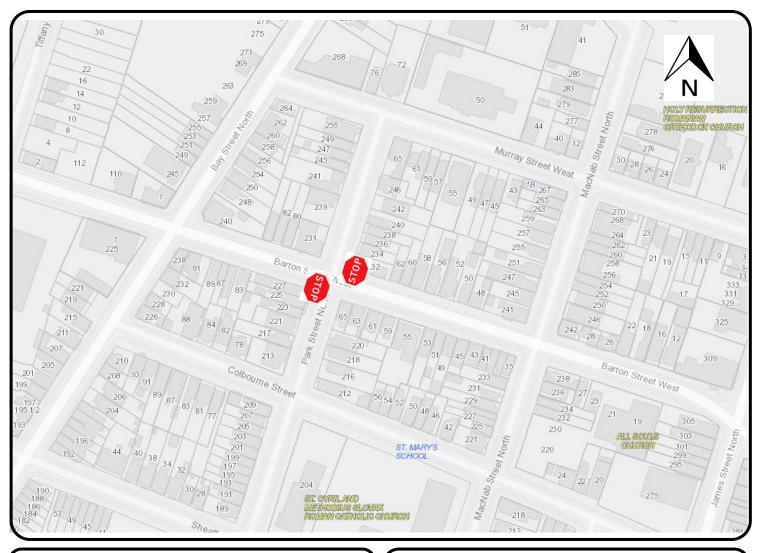

# **LEGEND**

PROPOSED STOP

SCALE

DATE

**NOT TO SCALE** 

PROPOSED STOP CONTROL:

**Barton Street West at Park Street North** 

Transportation Operations & Maintenance PUBLIC WORKS DEPARTMENT

# **LEGEND**

STOP

PROPOSED STOP

SCALE

DATE

NOT TO SCALE