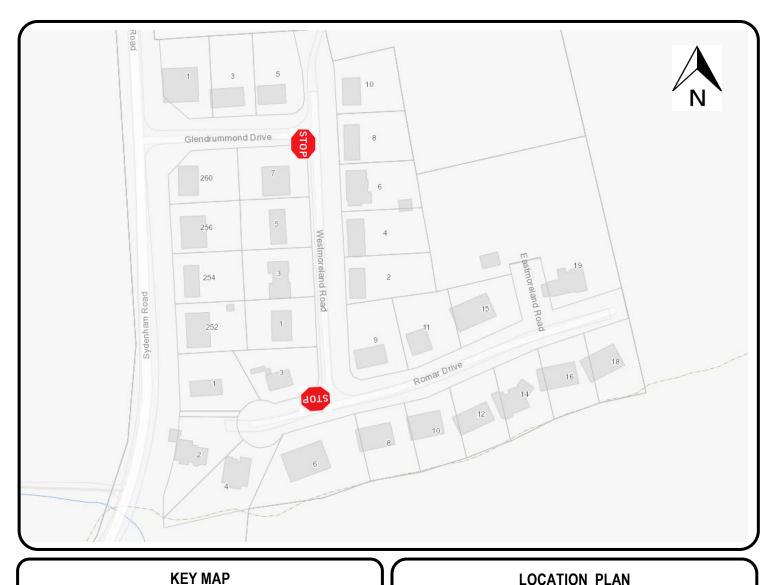

PROPOSED STOP CONTROL:

**Glendrummond Drive at Westmoreland** Road **Westmoreland Road at Romar Drive** 

Transportation Operations & Maintenance PUBLIC WORKS DEPARTMENT

# **LEGEND**

STOP

PROPOSED STOP

SCALE

DATE

NOT TO SCALE