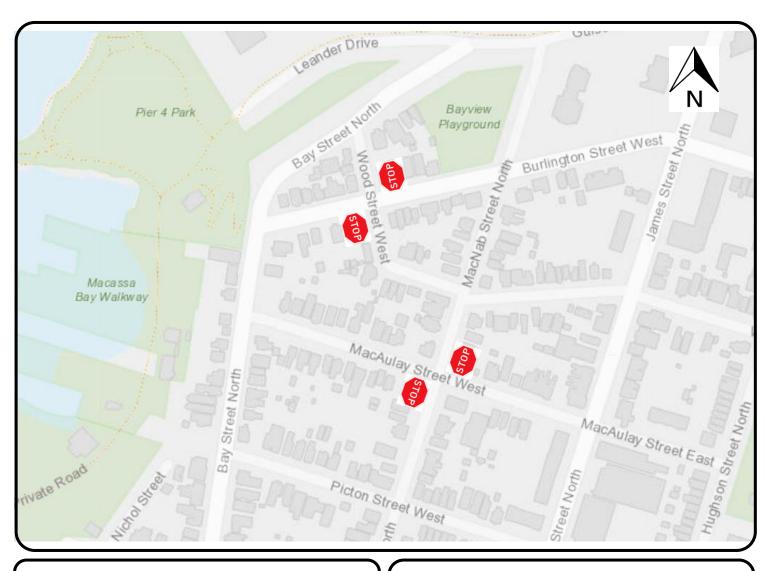

## PROPOSED STOP CONTROL:

MacAulay Street West at MacNab Street North Burlington Street West at Wood Street West

Transportation Operations & Maintenance PUBLIC WORKS DEPARTMENT

# **LEGEND**

PROPOSED STOP

SCALE

DATE

**NOT TO SCALE**