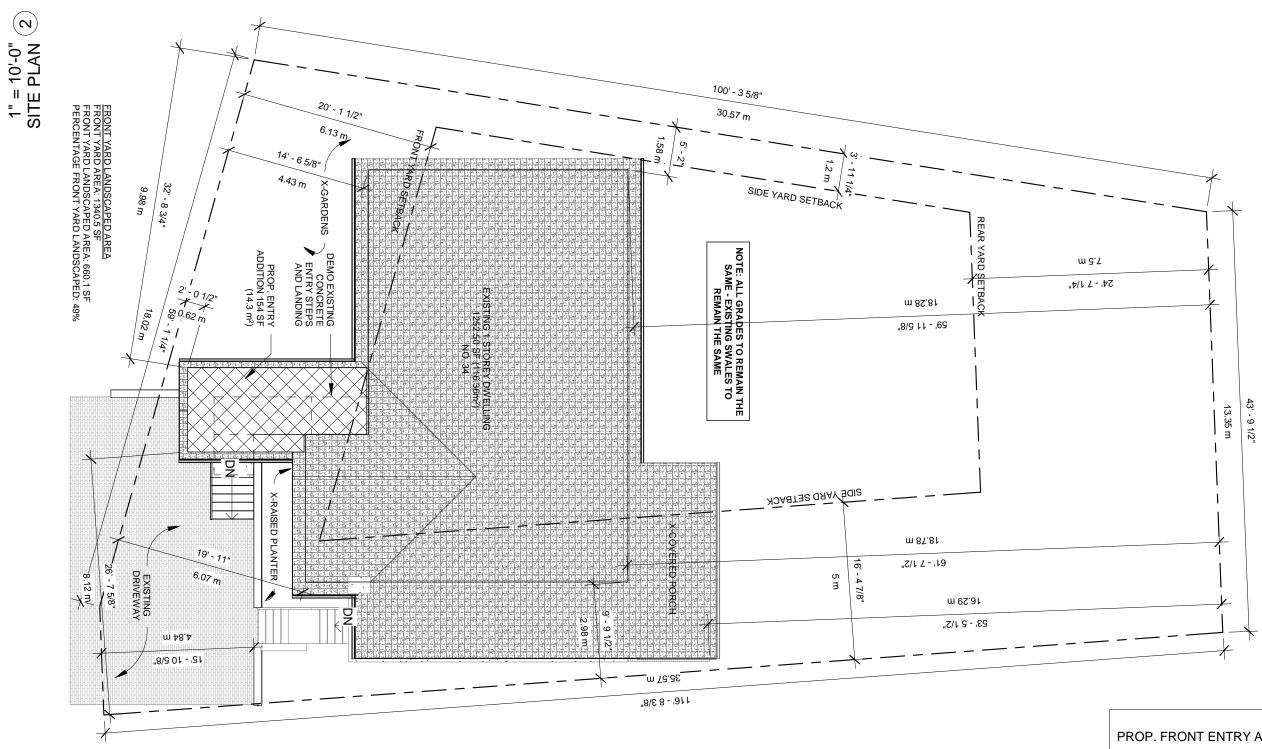

**PROPOSAL:** To permit the construction of a proposed 1 storey front addition including stairs to the existing single-detached dwelling notwithstanding that;

1. A minimum front yard setback of 0.4 m shall be provided instead of the minimum required 6.0 m front yard setback; and

2. Eaves and gutters shall be permitted to encroach the entire depth of the front yard and be 0.0 m from the front lot line instead of the maximum permitted encroachment of 1.5 m into a required front yard while providing a minimum distance of 1.5 m to the front lot line; and

3. A minimum of 49 % front yard landscaped area shall be provided instead of the minimum required 50 % landscaped area.

4. No parking shall be provided on site instead of the minimum required 1.0 space per dwelling unit.

## PROP. FRONT ENTRY AND STAIRS

34 ANN ST. DUNDAS ON.

## DUNDAS VALLEY CONSTRUCTION

| PROP. SITE PL/ | AN       |                   |
|----------------|----------|-------------------|
| Project number | 20020    |                   |
| Date           | 20/11/26 | SP1.01            |
| Drawn by       | B.M.W.   |                   |
| Checked by     | B.M.W.   | Scale 1" = 10'-0" |

6. Nature and extent of relief applied for: Proposed Front Entry and Stair

| Existing ~ No parking 2.7m X 6.0m space behind front yard setback         Why it is not possible to comply with the provisions of the By-law?         Existing house is built to close to the existing road and built on a hill                                                                                                                                                                                                                                                                                                                                                                                                                                                                                                                                                                                                                                                                                                       | Existing non                                              | conforming from                                  | ont yard set back - req'd 6m set back - prop. 0.45m                                                |
|---------------------------------------------------------------------------------------------------------------------------------------------------------------------------------------------------------------------------------------------------------------------------------------------------------------------------------------------------------------------------------------------------------------------------------------------------------------------------------------------------------------------------------------------------------------------------------------------------------------------------------------------------------------------------------------------------------------------------------------------------------------------------------------------------------------------------------------------------------------------------------------------------------------------------------------|-----------------------------------------------------------|--------------------------------------------------|----------------------------------------------------------------------------------------------------|
| Existing house is built to close to the existing road and built on a hill                                                                                                                                                                                                                                                                                                                                                                                                                                                                                                                                                                                                                                                                                                                                                                                                                                                             | Existing ~ N                                              | o parking 2.7m                                   | n X 6.0m space behind front yard setback                                                           |
| Existing house is built to close to the existing road and built on a hill                                                                                                                                                                                                                                                                                                                                                                                                                                                                                                                                                                                                                                                                                                                                                                                                                                                             |                                                           |                                                  |                                                                                                    |
| egal description and where applicable, street and street number):         Part of Park Lot 3, plan 1461         PREVIOUS USE OF PROPERTY         Residential X Industrial Commercial Agricultural Vacant         Agricultural Vacant         Other                                                                                                                                                                                                                                                                                                                                                                                                                                                                                                                                                                                                                                                                                    |                                                           |                                                  |                                                                                                    |
| egal description and where applicable, street and street number):         Part of Park Lot 3, plan 1461         PREVIOUS USE OF PROPERTY         Residential X Industrial Commercial Agricultural Vacant         Agricultural Vacant         Other                                                                                                                                                                                                                                                                                                                                                                                                                                                                                                                                                                                                                                                                                    |                                                           |                                                  |                                                                                                    |
| Residential $\times$ Industrial       Commercial         Agricultural       Vacant                                                                                                                                                                                                                                                                                                                                                                                                                                                                                                                                                                                                                                                                                                                                                                                                                                                    | legal description                                         | and where app                                    | plicable, street and street number):                                                               |
| Agricultural                                                                                                                                                                                                                                                                                                                                                                                                                                                                                                                                                                                                                                                                                                                                                                                                                                                                                                                          | PREVIOUS USE                                              |                                                  | TY                                                                                                 |
| Dther                                                                                                                                                                                                                                                                                                                                                                                                                                                                                                                                                                                                                                                                                                                                                                                                                                                                                                                                 | Residential <u>×</u>                                      | Industria                                        | al Commercial                                                                                      |
| f Industrial or Commercial, specify use<br>n/a                                                                                                                                                                                                                                                                                                                                                                                                                                                                                                                                                                                                                                                                                                                                                                                                                                                                                        | Agricultural                                              | Vacant                                           |                                                                                                    |
| f Industrial or Commercial, specify use<br>n/a                                                                                                                                                                                                                                                                                                                                                                                                                                                                                                                                                                                                                                                                                                                                                                                                                                                                                        |                                                           |                                                  |                                                                                                    |
| Has a gas station been located on the subject land or adjacent lands at any time?<br>Yes NoX Unknown<br>Has there been petroleum or other fuel stored on the subject land or adjacent<br>ands?<br>Yes NoX Unknown<br>Are there or have there ever been underground storage tanks or buried waste on<br>the subject land or adjacent lands?<br>Yes NoX Unknown<br>Have the lands or adjacent lands ever been used as an agricultural operation<br>where cyanide products may have been used as pesticides and/or sewage sludg<br>was applied to the lands?<br>Yes NoX Unknown<br>Have the lands or adjacent lands ever been used as a weapon firing range?<br>Yes NoX Unknown<br>Have the lands or adjacent lands ever been used as a weapon firing range?<br>Yes NoX Unknown<br>s the nearest boundary line of the application within 500 metres (1,640 feet) of the<br>fill area of an operational/non-operational landfill or dump? | Has the grading material, i.e. has                        | of the subject la<br>filling occurred            | and been changed by adding earth or other<br>d?                                                    |
| Yes       No       X       Unknown                                                                                                                                                                                                                                                                                                                                                                                                                                                                                                                                                                                                                                                                                                                                                                                                                                                                                                    |                                                           |                                                  |                                                                                                    |
| Has there been petroleum or other fuel stored on the subject land or adjacent ands?<br>Yes NoX Unknown<br>Are there or have there ever been underground storage tanks or buried waste on the subject land or adjacent lands?<br>Yes NoX Unknown<br>Have the lands or adjacent lands ever been used as an agricultural operation where cyanide products may have been used as pesticides and/or sewage sludg was applied to the lands?<br>Yes NoX Unknown<br>Have the lands or adjacent lands ever been used as a negricultural operation where cyanide products may have been used as pesticides and/or sewage sludg was applied to the lands?<br>Yes NoX Unknown<br>Have the lands or adjacent lands ever been used as a weapon firing range?<br>Yes NoX Unknown<br>is the nearest boundary line of the application within 500 metres (1,640 feet) of the fill area of an operational landfill or dump?                              | _                                                         |                                                  |                                                                                                    |
| Yes       No       X       Unknown                                                                                                                                                                                                                                                                                                                                                                                                                                                                                                                                                                                                                                                                                                                                                                                                                                                                                                    | Has there been                                            |                                                  |                                                                                                    |
| Are there or have there ever been underground storage tanks or buried waste on the subject land or adjacent lands?<br>Yes NoX Unknown<br>Have the lands or adjacent lands ever been used as an agricultural operation where cyanide products may have been used as pesticides and/or sewage sludg was applied to the lands?<br>Yes NoX Unknown<br>Yes NoX Unknown<br>Have the lands or adjacent lands ever been used as a weapon firing range?<br>Yes NoX Unknown<br>Have the lands or adjacent lands ever been used as a weapon firing range?<br>Yes NoX Unknown<br>Is the nearest boundary line of the application within 500 metres (1,640 feet) of the fill area of an operational/non-operational landfill or dump?                                                                                                                                                                                                              |                                                           | No X                                             | Unknown                                                                                            |
| Yes NoX Unknown<br>Have the lands or adjacent lands ever been used as an agricultural operation<br>where cyanide products may have been used as pesticides and/or sewage sludg<br>was applied to the lands?<br>Yes NoX Unknown<br>Have the lands or adjacent lands ever been used as a weapon firing range?<br>Yes NoX Unknown<br>s the nearest boundary line of the application within 500 metres (1,640 feet) of the<br>fill area of an operational/non-operational landfill or dump?                                                                                                                                                                                                                                                                                                                                                                                                                                               | Are there or hav                                          | e there ever be                                  | en underground storage tanks or buried waste on                                                    |
| where cyanide products may have been used as pesticides and/or sewage sludg<br>was applied to the lands?<br>/es NoX Unknown<br>Have the lands or adjacent lands ever been used as a weapon firing range?<br>Yes NoX Unknown<br>Is the nearest boundary line of the application within 500 metres (1,640 feet) of the<br>fill area of an operational/non-operational landfill or dump?                                                                                                                                                                                                                                                                                                                                                                                                                                                                                                                                                 | •                                                         | •                                                |                                                                                                    |
| Have the lands or adjacent lands ever been used as a weapon firing range?<br>Yes No _ <sup>X</sup> Unknown<br>s the nearest boundary line of the application within 500 metres (1,640 feet) of the<br>fill area of an operational/non-operational landfill or dump?                                                                                                                                                                                                                                                                                                                                                                                                                                                                                                                                                                                                                                                                   | Have the lands of<br>where cyanide p<br>was applied to th | or adjacent land<br>products may ha<br>ne lands? | ds ever been used as an agricultural operation<br>ave been used as pesticides and/or sewage sludge |
| Yes No _X Unknown<br>s the nearest boundary line of the application within 500 metres (1,640 feet) of the<br>fill area of an operational/non-operational landfill or dump?                                                                                                                                                                                                                                                                                                                                                                                                                                                                                                                                                                                                                                                                                                                                                            |                                                           |                                                  |                                                                                                    |
| s the nearest boundary line of the application within 500 metres (1,640 feet) of the<br>fill area of an operational/non-operational landfill or dump?                                                                                                                                                                                                                                                                                                                                                                                                                                                                                                                                                                                                                                                                                                                                                                                 |                                                           |                                                  |                                                                                                    |
|                                                                                                                                                                                                                                                                                                                                                                                                                                                                                                                                                                                                                                                                                                                                                                                                                                                                                                                                       | Is the nearest bo                                         | oundary line of t                                | the application within 500 metres (1,640 feet) of the                                              |
|                                                                                                                                                                                                                                                                                                                                                                                                                                                                                                                                                                                                                                                                                                                                                                                                                                                                                                                                       | •                                                         |                                                  |                                                                                                    |

| 9.9                      | If there are existing o<br>remaining on site whi<br>PCB's)?                                                            |                                             | • • •           | -                 | •               | •                       |
|--------------------------|------------------------------------------------------------------------------------------------------------------------|---------------------------------------------|-----------------|-------------------|-----------------|-------------------------|
|                          | Yes No                                                                                                                 | Unkr                                        | nown            |                   |                 |                         |
| 9.10                     | Is there any reason to<br>former uses on the si                                                                        | te or adjacent sites                        | s?              | ave been conta    | aminated by     |                         |
|                          |                                                                                                                        | <u>x</u> Unkr                               |                 |                   |                 |                         |
| 9.11                     | What information did<br>existing r                                                                                     | you use to determ<br>residential neighbo    |                 | ers to 9.1 to 9.1 | 0 above?        |                         |
| 9.12                     | If previous use of pro<br>a previous use invent<br>appropriate, the land                                               | tory showing all for                        | mer uses of t   | he subject land   |                 | 2                       |
|                          | Is the previous use in                                                                                                 | ventory attached?                           | Yes             | No                | <u>x</u>        |                         |
| l ackn<br>remeo<br>reaso | NOWLEDGEMENT CL<br>owledge that the City of<br>diation of contamination<br>n of its approval to this<br>2020 - 10 - 29 | of Hamilton is not r<br>n on the property v | which is the su |                   | oplication – by |                         |
| Date                     |                                                                                                                        |                                             | Signature F     | Property Owner    | r               |                         |
| Date                     |                                                                                                                        |                                             | olghatare i     | Toperty Owner     |                 |                         |
|                          |                                                                                                                        |                                             | Print Name      | e of Owner        |                 |                         |
| 10.                      | Dimensions of lands                                                                                                    | affected:<br>21.448m                        |                 |                   |                 |                         |
|                          | Frontage                                                                                                               | 35.569m                                     |                 |                   |                 | -                       |
|                          | Depth .                                                                                                                | 569.4 SM                                    |                 |                   |                 | -                       |
|                          | Area .                                                                                                                 | 8.5m                                        |                 |                   |                 | -                       |
|                          | Width of street                                                                                                        | 0.011                                       |                 |                   |                 | -                       |
| 11.                      | Particulars of all build<br>(Specify ground floor<br>height, etc.)                                                     | •                                           |                 |                   | •               |                         |
|                          | Existing:                                                                                                              |                                             |                 |                   |                 |                         |
|                          | # of stories - 1, heig                                                                                                 | -                                           |                 | 10.04             | 46 000          | -                       |
|                          | gross / ground floo                                                                                                    | r area - 117 m2 (S                          | sed) , width =  | • 13.01m , leng   | tn = 10.22m     | -                       |
|                          | Proposed:<br>number of stories                                                                                         | - 1, height of addi                         | tion - 4.77m (  | average) grou     | ind/gross area: | -<br>_<br>13.87 sm<br>- |
|                          |                                                                                                                        |                                             |                 |                   |                 | -                       |
| 12.                      | Location of all buildin<br>(Specify distance from                                                                      | n side, rear and fro                        | ont lot lines)  | -                 | -               |                         |
|                          | Existing: House: from                                                                                                  |                                             | 31m, rear ya    | rd set back - 1   | 8.28m, Side ya  | rd                      |
|                          | setback - 1.58                                                                                                         |                                             | <u> </u>        | 10.00             |                 | -                       |
|                          | Rear Yard Cove                                                                                                         | ered Porch: Rear                            | Yard setback    | ( - 16.29m , Si   | de Yard setbad  | ж - 0m<br>-             |
|                          |                                                                                                                        |                                             |                 |                   |                 |                         |

| Proposed:_                               | Addition : front yard se                                    | etback - 0.45m, rear yard n/a, side yard 10m                                                                                                                                               |
|------------------------------------------|-------------------------------------------------------------|--------------------------------------------------------------------------------------------------------------------------------------------------------------------------------------------|
| Date of acq                              | uisition of subject lands:                                  |                                                                                                                                                                                            |
| Date of con<br>1950 / 19                 |                                                             | nd structures on subject lands:                                                                                                                                                            |
| Existing use                             | es of the subject property:_                                | Residential - SFD                                                                                                                                                                          |
| Existing use                             | es of abutting properties:                                  | Residential - SFD                                                                                                                                                                          |
| Length of ti                             | me the existing uses of the<br>60+ Years                    | e subject property have continued:                                                                                                                                                         |
| •                                        |                                                             | the appropriate space or spaces)                                                                                                                                                           |
| Water                                    |                                                             | Connected <u>X</u>                                                                                                                                                                         |
| Sanitary Se                              | ewer <u>x</u>                                               | Connected X                                                                                                                                                                                |
| Storm Sewe                               | ers                                                         |                                                                                                                                                                                            |
| Present Off                              | ficial Plan/Secondary Plan<br>n/a                           | provisions applying to the land:                                                                                                                                                           |
|                                          | Ti/d                                                        |                                                                                                                                                                                            |
| Present Re                               | estricted Area By-law (Zoni<br>n/a                          | ng By-law) provisions applying to the land:                                                                                                                                                |
| Has the ow                               | ner previously applied for                                  | relief in respect of the subject property?                                                                                                                                                 |
| If the answe                             | Yes<br>er is yes, describe briefly.                         | × No                                                                                                                                                                                       |
|                                          |                                                             |                                                                                                                                                                                            |
| •                                        | ect property the subject of a<br>lanning Act?               | a current application for consent under Section                                                                                                                                            |
|                                          | Yes                                                         | X No                                                                                                                                                                                       |
| dimensions<br>size and typ<br>where requ | of the subject lands and c<br>pe of all buildings and strue | by of this application a plan showing the<br>of all abutting lands and showing the location<br>ctures on the subject and abutting lands, and<br>Adjustment such plan shall be signed by an |