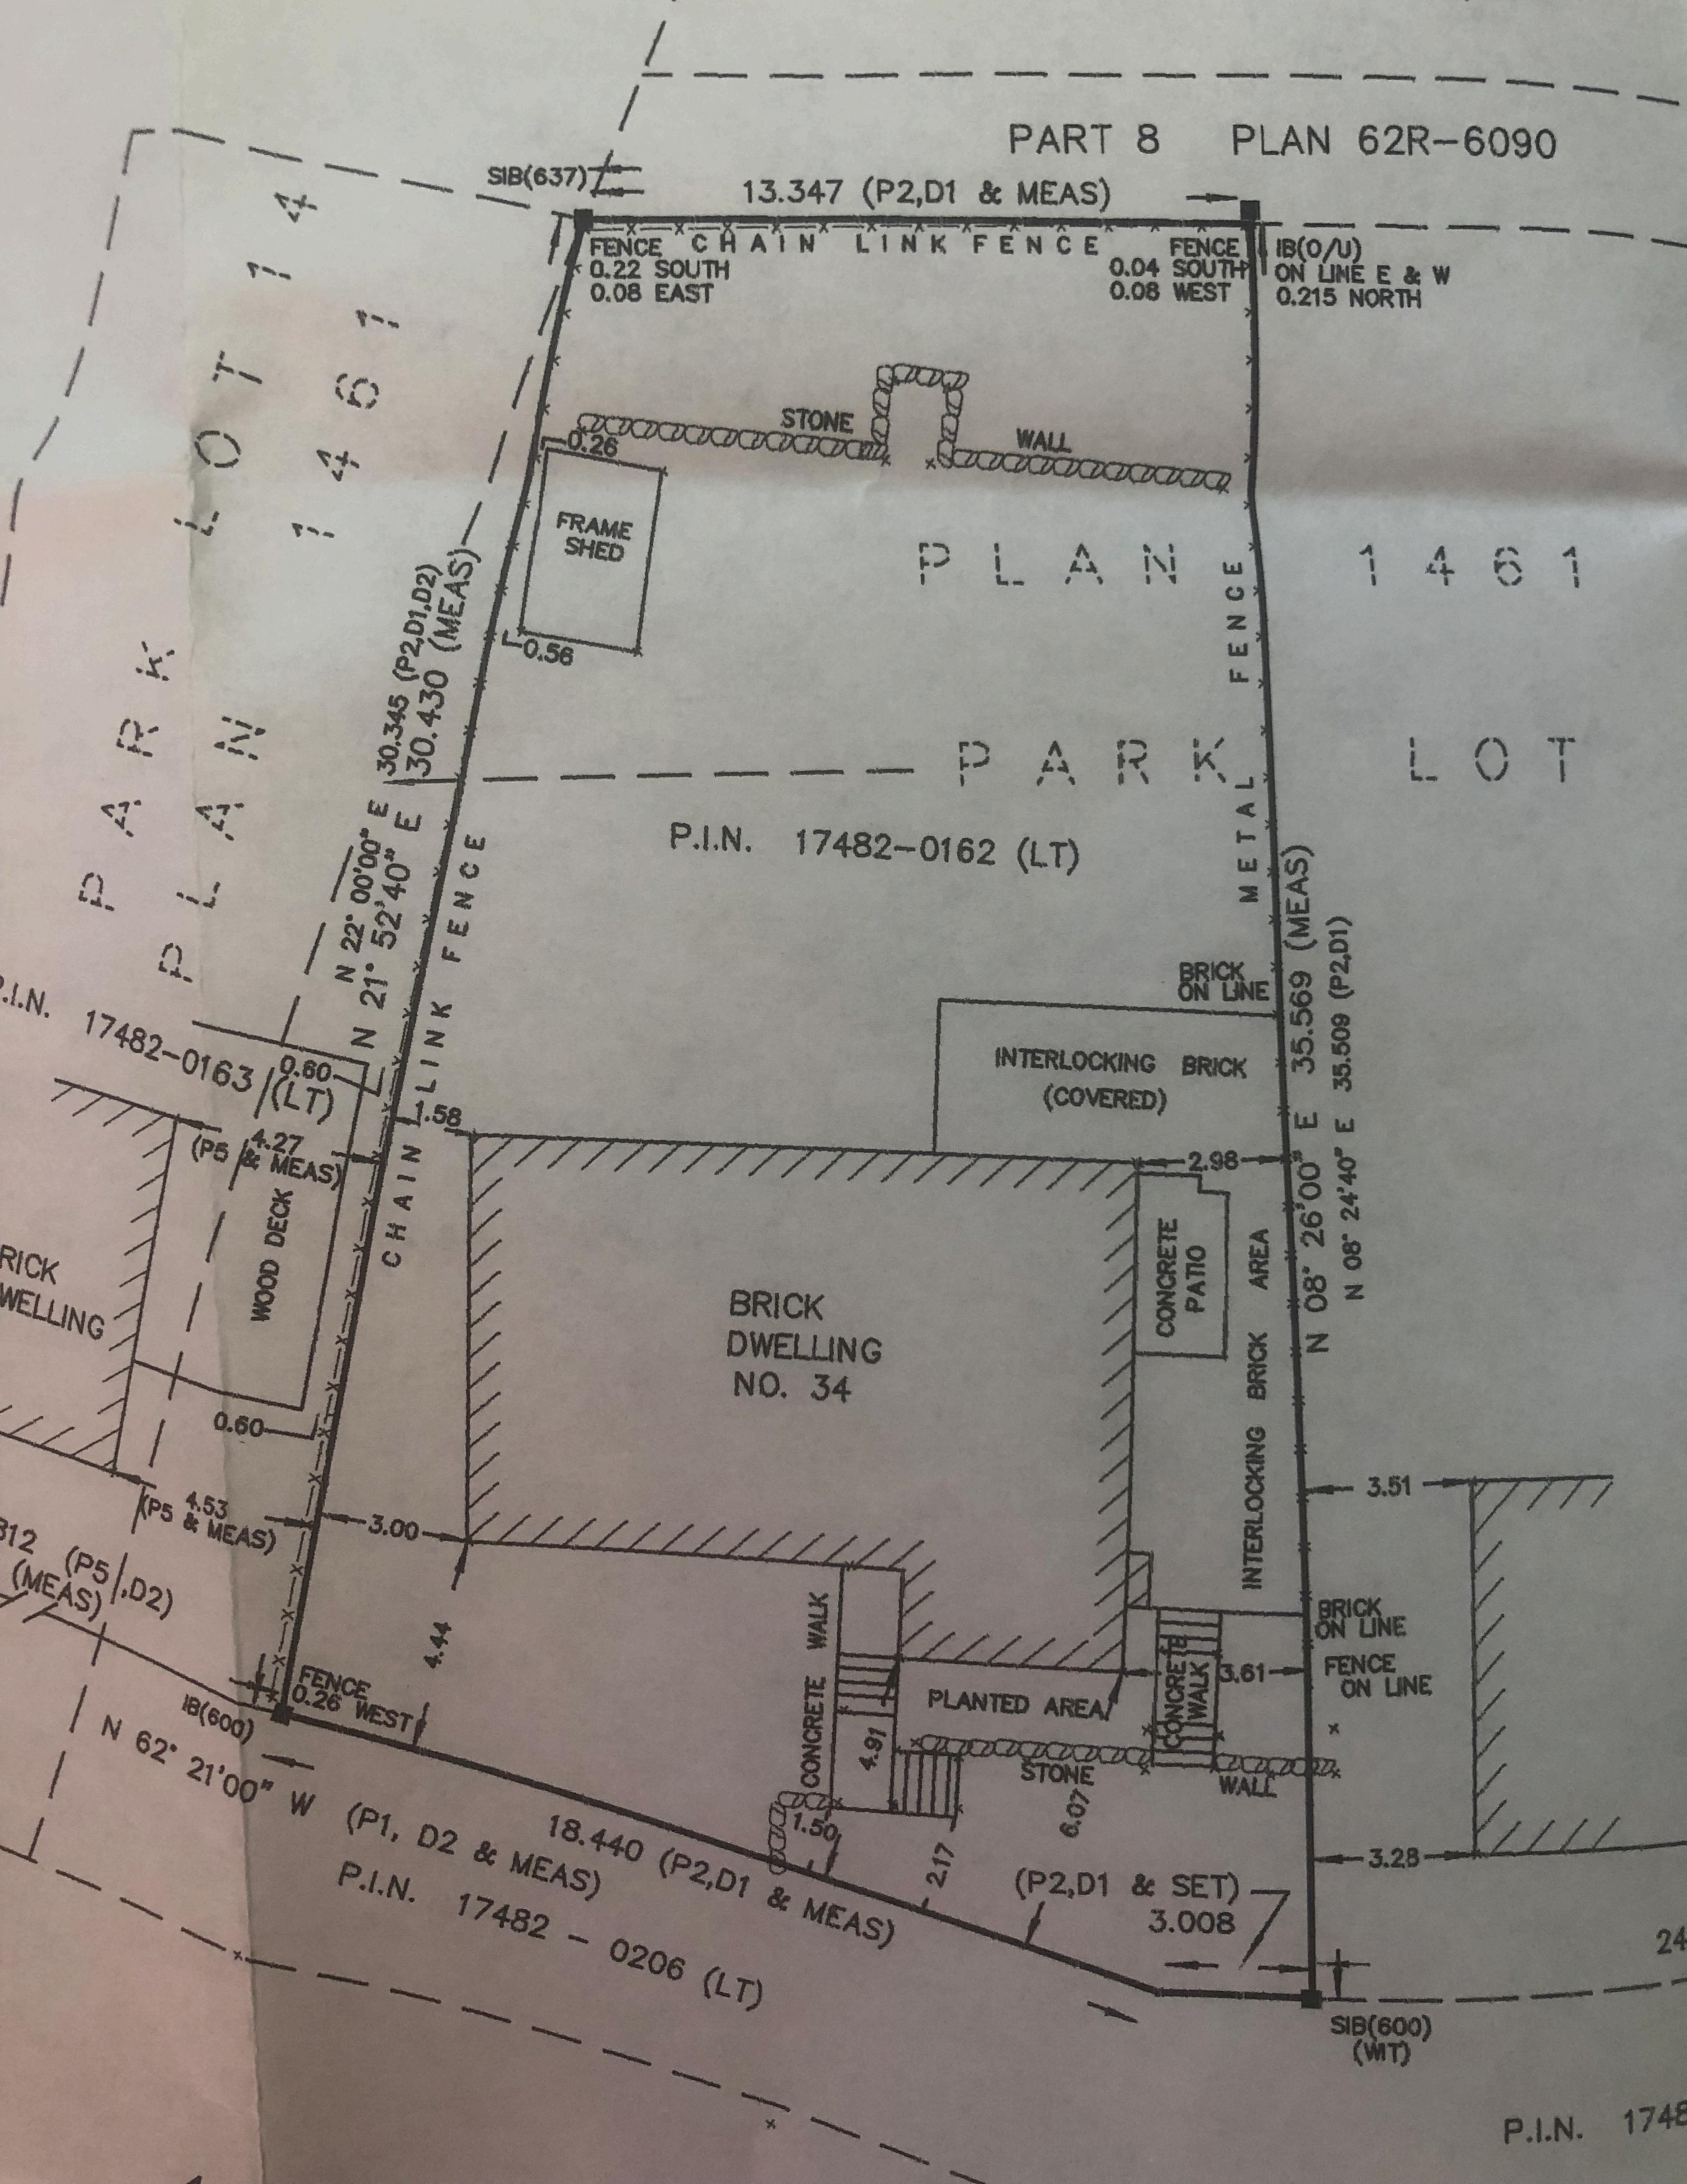

| LEGE                                           | DENOTES PLANTED MON                                                                                                                                                                                                                                                                                                                                                                                                      |
|------------------------------------------------|--------------------------------------------------------------------------------------------------------------------------------------------------------------------------------------------------------------------------------------------------------------------------------------------------------------------------------------------------------------------------------------------------------------------------|
| C.B.B.U<br>PP2345<br>P6100<br>D2<br>WIT<br>637 | DENOTES PLANTEU MON<br>DENOTES PLANTEU MON<br>DENOTES FOUND MON<br>DENOTES DENOTES DENOTES DENOTES DENOTES<br>DENOTES PLAN 62R-1<br>DENOTES PLAN 62R-1<br>DENOTES PLAN 62R-1<br>DENOTES PLAN 62R-1<br>DENOTES PLAN 62R-1<br>DENOTES PLAN 62R-1<br>DENOTES PLAN 62M-3<br>DENOTES DENOTES DENOTES DENOTES<br>DENOTES S.W. WOODS<br>DENOTES INSTRUMENT<br>DENOTES INSTRUMENT<br>DENOTES WITNESS MON<br>DENOTES H.B. ASHENHI |

# SURVEYOR'S CERTIFICATE

I CERTIFY THAT: 1. THIS SURVEY AND PLAN ARE CORRECT AND IN ACCORDANCE WITH THE SURVEYS ACT, THE SURVEYOR'S ACT AND THE REGULATIONS MADE UNDER THEM.

2. THE SURVEY WAS COMPLETED ON FEBIS/19 FEB22/19 E.G. SALZER, O.L.S., O.L.T.P. DATE 8000 PLAN M-102 in the 0 14.7 17 8---2------21. -1.N. CRICK DWE 29.608 (P4 & MEAS) 1 N 62' 21'00" W (P1, D2 & MEAS) ANN P.I.N. 17482-0205 (LT)