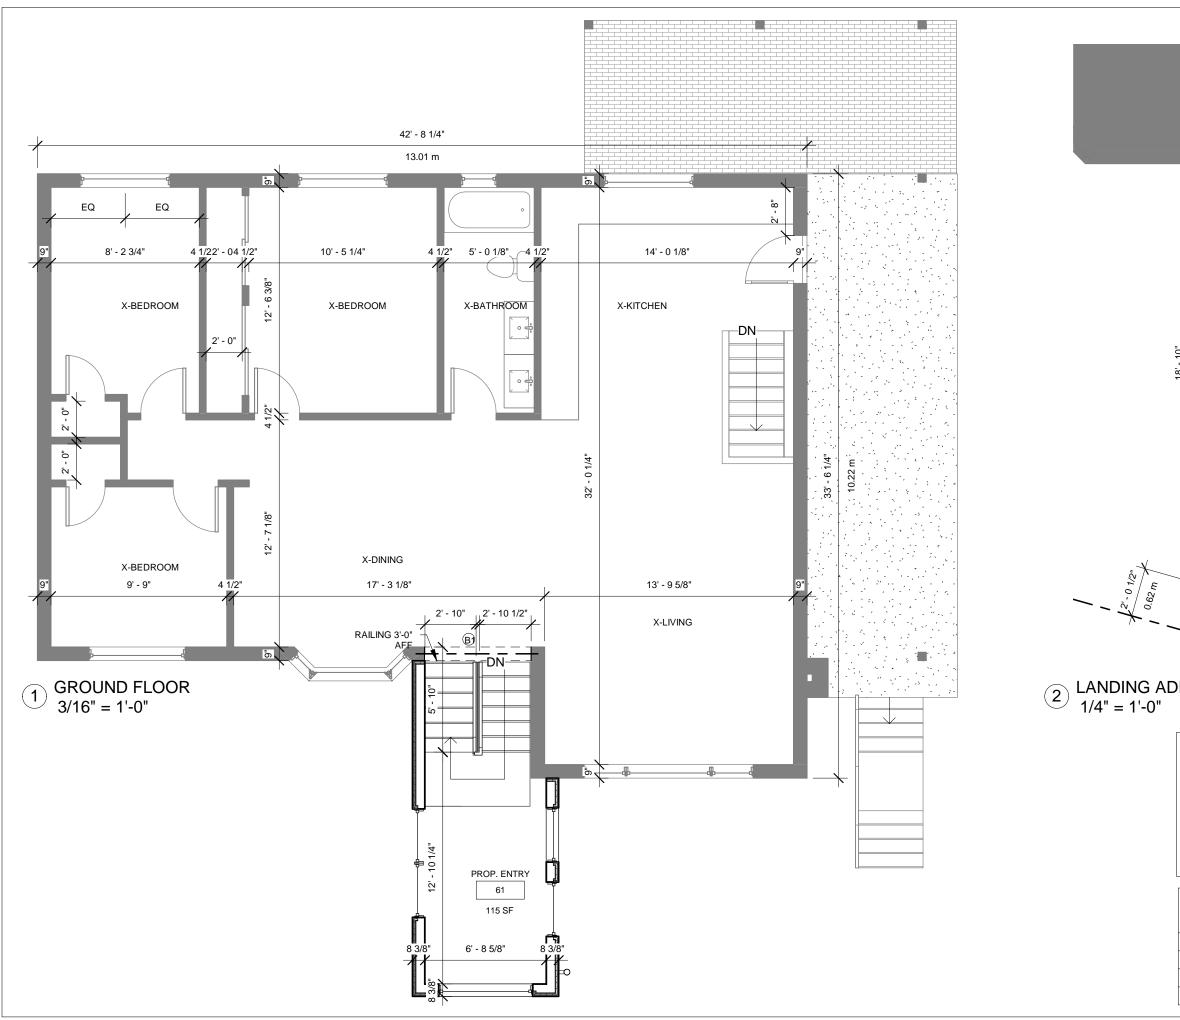

|                            |                | (B1)                                                                                                                                                                                                                                                                                                                                                                                                                                                                                                                                                                                                                                                                                                                                                                                                                                                                                                                                                                                                                                                                                                                                                                                                                                                                                                                                                                                                                                                                                                                                                                                                                                                                                                                                                                                                                                                                                                                                                                                                                                                                                                                                                                                                                                                                                                                                                                                                                                                                               |               |  |  |
|----------------------------|----------------|------------------------------------------------------------------------------------------------------------------------------------------------------------------------------------------------------------------------------------------------------------------------------------------------------------------------------------------------------------------------------------------------------------------------------------------------------------------------------------------------------------------------------------------------------------------------------------------------------------------------------------------------------------------------------------------------------------------------------------------------------------------------------------------------------------------------------------------------------------------------------------------------------------------------------------------------------------------------------------------------------------------------------------------------------------------------------------------------------------------------------------------------------------------------------------------------------------------------------------------------------------------------------------------------------------------------------------------------------------------------------------------------------------------------------------------------------------------------------------------------------------------------------------------------------------------------------------------------------------------------------------------------------------------------------------------------------------------------------------------------------------------------------------------------------------------------------------------------------------------------------------------------------------------------------------------------------------------------------------------------------------------------------------------------------------------------------------------------------------------------------------------------------------------------------------------------------------------------------------------------------------------------------------------------------------------------------------------------------------------------------------------------------------------------------------------------------------------------------------|---------------|--|--|
| 18'- 10"                   | 5.74 m         | D 7/8"<br>C - 8 5/8"<br>C - 8 5/8" |               |  |  |
| ע<br>ר                     | OITIO          |                                                                                                                                                                                                                                                                                                                                                                                                                                                                                                                                                                                                                                                                                                                                                                                                                                                                                                                                                                                                                                                                                                                                                                                                                                                                                                                                                                                                                                                                                                                                                                                                                                                                                                                                                                                                                                                                                                                                                                                                                                                                                                                                                                                                                                                                                                                                                                                                                                                                                    | $\rightarrow$ |  |  |
| F                          | PROP           | . FRONT ENTRY AND STAIRS                                                                                                                                                                                                                                                                                                                                                                                                                                                                                                                                                                                                                                                                                                                                                                                                                                                                                                                                                                                                                                                                                                                                                                                                                                                                                                                                                                                                                                                                                                                                                                                                                                                                                                                                                                                                                                                                                                                                                                                                                                                                                                                                                                                                                                                                                                                                                                                                                                                           |               |  |  |
| 34 ANN ST. DUNDAS ON.      |                |                                                                                                                                                                                                                                                                                                                                                                                                                                                                                                                                                                                                                                                                                                                                                                                                                                                                                                                                                                                                                                                                                                                                                                                                                                                                                                                                                                                                                                                                                                                                                                                                                                                                                                                                                                                                                                                                                                                                                                                                                                                                                                                                                                                                                                                                                                                                                                                                                                                                                    |               |  |  |
| DUNDAS VALLEY CONSTRUCTION |                |                                                                                                                                                                                                                                                                                                                                                                                                                                                                                                                                                                                                                                                                                                                                                                                                                                                                                                                                                                                                                                                                                                                                                                                                                                                                                                                                                                                                                                                                                                                                                                                                                                                                                                                                                                                                                                                                                                                                                                                                                                                                                                                                                                                                                                                                                                                                                                                                                                                                                    |               |  |  |
| F                          | -LOO           | R PLANS                                                                                                                                                                                                                                                                                                                                                                                                                                                                                                                                                                                                                                                                                                                                                                                                                                                                                                                                                                                                                                                                                                                                                                                                                                                                                                                                                                                                                                                                                                                                                                                                                                                                                                                                                                                                                                                                                                                                                                                                                                                                                                                                                                                                                                                                                                                                                                                                                                                                            |               |  |  |
|                            | Projec<br>Date | t number 20020<br>20/11/26                                                                                                                                                                                                                                                                                                                                                                                                                                                                                                                                                                                                                                                                                                                                                                                                                                                                                                                                                                                                                                                                                                                                                                                                                                                                                                                                                                                                                                                                                                                                                                                                                                                                                                                                                                                                                                                                                                                                                                                                                                                                                                                                                                                                                                                                                                                                                                                                                                                         | A1.01         |  |  |

6. Nature and extent of relief applied for: Proposed Front Entry and Stair

| Existing ~ No parking 2.7m X 6.0m space behind front yard setback         Why it is not possible to comply with the provisions of the By-law?         Existing house is built to close to the existing road and built on a hill                                                                                                                                                                                                                                                                                                                                                                                                                                                                                                                                                                                                                                                                                                       | Existing non                                              | conforming from                                  | ont yard set back - req'd 6m set back - prop. 0.45m                                                |
|---------------------------------------------------------------------------------------------------------------------------------------------------------------------------------------------------------------------------------------------------------------------------------------------------------------------------------------------------------------------------------------------------------------------------------------------------------------------------------------------------------------------------------------------------------------------------------------------------------------------------------------------------------------------------------------------------------------------------------------------------------------------------------------------------------------------------------------------------------------------------------------------------------------------------------------|-----------------------------------------------------------|--------------------------------------------------|----------------------------------------------------------------------------------------------------|
| Existing house is built to close to the existing road and built on a hill                                                                                                                                                                                                                                                                                                                                                                                                                                                                                                                                                                                                                                                                                                                                                                                                                                                             | Existing ~ N                                              | o parking 2.7m                                   | n X 6.0m space behind front yard setback                                                           |
| Existing house is built to close to the existing road and built on a hill                                                                                                                                                                                                                                                                                                                                                                                                                                                                                                                                                                                                                                                                                                                                                                                                                                                             |                                                           |                                                  |                                                                                                    |
| egal description and where applicable, street and street number):         Part of Park Lot 3, plan 1461         PREVIOUS USE OF PROPERTY         Residential X Industrial Commercial Agricultural Vacant         Agricultural Vacant         Other                                                                                                                                                                                                                                                                                                                                                                                                                                                                                                                                                                                                                                                                                    |                                                           |                                                  |                                                                                                    |
| egal description and where applicable, street and street number):         Part of Park Lot 3, plan 1461         PREVIOUS USE OF PROPERTY         Residential X Industrial Commercial Agricultural Vacant         Agricultural Vacant         Other                                                                                                                                                                                                                                                                                                                                                                                                                                                                                                                                                                                                                                                                                    |                                                           |                                                  |                                                                                                    |
| Residential $\times$ Industrial       Commercial         Agricultural       Vacant                                                                                                                                                                                                                                                                                                                                                                                                                                                                                                                                                                                                                                                                                                                                                                                                                                                    | legal description                                         | and where app                                    | plicable, street and street number):                                                               |
| Agricultural                                                                                                                                                                                                                                                                                                                                                                                                                                                                                                                                                                                                                                                                                                                                                                                                                                                                                                                          | PREVIOUS USE                                              |                                                  | TY                                                                                                 |
| Dther                                                                                                                                                                                                                                                                                                                                                                                                                                                                                                                                                                                                                                                                                                                                                                                                                                                                                                                                 | Residential <u>×</u>                                      | Industria                                        | al Commercial                                                                                      |
| f Industrial or Commercial, specify use<br>n/a                                                                                                                                                                                                                                                                                                                                                                                                                                                                                                                                                                                                                                                                                                                                                                                                                                                                                        | Agricultural                                              | Vacant                                           |                                                                                                    |
| f Industrial or Commercial, specify use<br>n/a                                                                                                                                                                                                                                                                                                                                                                                                                                                                                                                                                                                                                                                                                                                                                                                                                                                                                        |                                                           |                                                  |                                                                                                    |
| Has a gas station been located on the subject land or adjacent lands at any time?<br>Yes NoX Unknown<br>Has there been petroleum or other fuel stored on the subject land or adjacent<br>ands?<br>Yes NoX Unknown<br>Are there or have there ever been underground storage tanks or buried waste on<br>the subject land or adjacent lands?<br>Yes NoX Unknown<br>Have the lands or adjacent lands ever been used as an agricultural operation<br>where cyanide products may have been used as pesticides and/or sewage sludg<br>was applied to the lands?<br>Yes NoX Unknown<br>Have the lands or adjacent lands ever been used as a weapon firing range?<br>Yes NoX Unknown<br>Have the lands or adjacent lands ever been used as a weapon firing range?<br>Yes NoX Unknown<br>s the nearest boundary line of the application within 500 metres (1,640 feet) of the<br>fill area of an operational/non-operational landfill or dump? | Has the grading material, i.e. has                        | of the subject la<br>filling occurred            | and been changed by adding earth or other<br>d?                                                    |
| Yes       No       X       Unknown                                                                                                                                                                                                                                                                                                                                                                                                                                                                                                                                                                                                                                                                                                                                                                                                                                                                                                    |                                                           |                                                  |                                                                                                    |
| Has there been petroleum or other fuel stored on the subject land or adjacent ands?<br>Yes NoX Unknown<br>Are there or have there ever been underground storage tanks or buried waste on the subject land or adjacent lands?<br>Yes NoX Unknown<br>Have the lands or adjacent lands ever been used as an agricultural operation where cyanide products may have been used as pesticides and/or sewage sludg was applied to the lands?<br>Yes NoX Unknown<br>Have the lands or adjacent lands ever been used as a negricultural operation where cyanide products may have been used as pesticides and/or sewage sludg was applied to the lands?<br>Yes NoX Unknown<br>Have the lands or adjacent lands ever been used as a weapon firing range?<br>Yes NoX Unknown<br>is the nearest boundary line of the application within 500 metres (1,640 feet) of the fill area of an operational landfill or dump?                              | _                                                         |                                                  |                                                                                                    |
| Yes       No       X       Unknown                                                                                                                                                                                                                                                                                                                                                                                                                                                                                                                                                                                                                                                                                                                                                                                                                                                                                                    | Has there been                                            |                                                  |                                                                                                    |
| Are there or have there ever been underground storage tanks or buried waste on the subject land or adjacent lands?<br>Yes NoX Unknown<br>Have the lands or adjacent lands ever been used as an agricultural operation where cyanide products may have been used as pesticides and/or sewage sludg was applied to the lands?<br>Yes NoX Unknown<br>Yes NoX Unknown<br>Have the lands or adjacent lands ever been used as a weapon firing range?<br>Yes NoX Unknown<br>Have the lands or adjacent lands ever been used as a weapon firing range?<br>Yes NoX Unknown<br>Is the nearest boundary line of the application within 500 metres (1,640 feet) of the fill area of an operational/non-operational landfill or dump?                                                                                                                                                                                                              |                                                           | No X                                             | Unknown                                                                                            |
| Yes NoX Unknown<br>Have the lands or adjacent lands ever been used as an agricultural operation<br>where cyanide products may have been used as pesticides and/or sewage sludg<br>was applied to the lands?<br>Yes NoX Unknown<br>Have the lands or adjacent lands ever been used as a weapon firing range?<br>Yes NoX Unknown<br>s the nearest boundary line of the application within 500 metres (1,640 feet) of the<br>fill area of an operational/non-operational landfill or dump?                                                                                                                                                                                                                                                                                                                                                                                                                                               | Are there or hav                                          | e there ever be                                  | en underground storage tanks or buried waste on                                                    |
| where cyanide products may have been used as pesticides and/or sewage sludg<br>was applied to the lands?<br>/es NoX Unknown<br>Have the lands or adjacent lands ever been used as a weapon firing range?<br>Yes NoX Unknown<br>Is the nearest boundary line of the application within 500 metres (1,640 feet) of the<br>fill area of an operational/non-operational landfill or dump?                                                                                                                                                                                                                                                                                                                                                                                                                                                                                                                                                 | •                                                         | •                                                |                                                                                                    |
| Have the lands or adjacent lands ever been used as a weapon firing range?<br>Yes No _ <sup>X</sup> Unknown<br>s the nearest boundary line of the application within 500 metres (1,640 feet) of the<br>fill area of an operational/non-operational landfill or dump?                                                                                                                                                                                                                                                                                                                                                                                                                                                                                                                                                                                                                                                                   | Have the lands of<br>where cyanide p<br>was applied to th | or adjacent land<br>products may ha<br>ne lands? | ds ever been used as an agricultural operation<br>ave been used as pesticides and/or sewage sludge |
| Yes No _X Unknown<br>s the nearest boundary line of the application within 500 metres (1,640 feet) of the<br>fill area of an operational/non-operational landfill or dump?                                                                                                                                                                                                                                                                                                                                                                                                                                                                                                                                                                                                                                                                                                                                                            |                                                           |                                                  |                                                                                                    |
| s the nearest boundary line of the application within 500 metres (1,640 feet) of the<br>fill area of an operational/non-operational landfill or dump?                                                                                                                                                                                                                                                                                                                                                                                                                                                                                                                                                                                                                                                                                                                                                                                 |                                                           |                                                  |                                                                                                    |
|                                                                                                                                                                                                                                                                                                                                                                                                                                                                                                                                                                                                                                                                                                                                                                                                                                                                                                                                       | Is the nearest bo                                         | oundary line of t                                | the application within 500 metres (1,640 feet) of the                                              |
|                                                                                                                                                                                                                                                                                                                                                                                                                                                                                                                                                                                                                                                                                                                                                                                                                                                                                                                                       | •                                                         |                                                  |                                                                                                    |