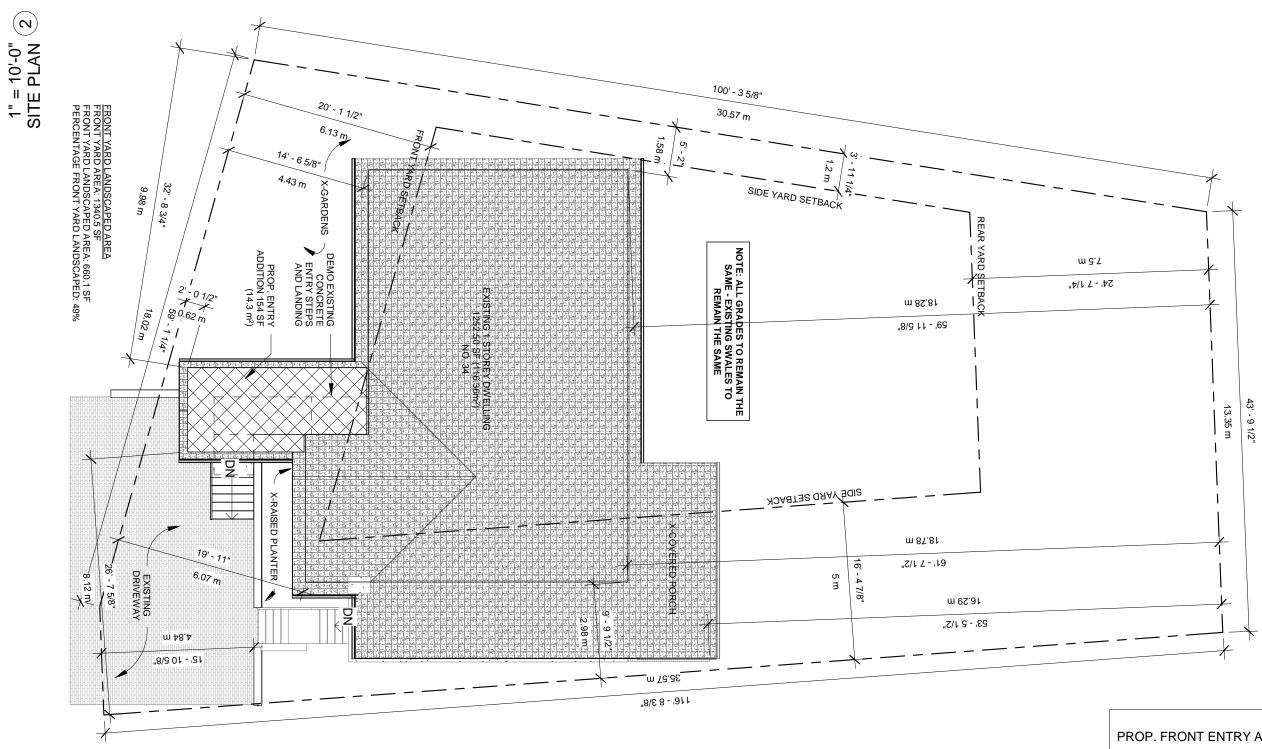

**PROPOSAL:** To permit the construction of a proposed 1 storey front addition including stairs to the existing single-detached dwelling notwithstanding that;

1. A minimum front yard setback of 0.4 m shall be provided instead of the minimum required 6.0 m front yard setback; and

2. Eaves and gutters shall be permitted to encroach the entire depth of the front yard and be 0.0 m from the front lot line instead of the maximum permitted encroachment of 1.5 m into a required front yard while providing a minimum distance of 1.5 m to the front lot line; and

3. A minimum of 49 % front yard landscaped area shall be provided instead of the minimum required 50 % landscaped area.

4. No parking shall be provided on site instead of the minimum required 1.0 space per dwelling unit.

Notes:

Variances # 1 & 4 have been written as requested on the application.

This application will be heard by the Committee as shown below:

| DATE:        | Thursday, January 21 <sup>st</sup> , 2021         |
|--------------|---------------------------------------------------|
| TIME:        | 1:20 p.m.                                         |
| PLACE:       | Via video link or call in (see attached sheet for |
| details)     |                                                   |
| To be stream | ned at www.hamilton.ca/committeeofadjustment      |
| for viewing  | ourposes only                                     |

## DUNDAS VALLEY CONSTRUCTION

| PROP. SITE PL/ | AN       |                   |
|----------------|----------|-------------------|
| Project number | 20020    |                   |
| Date           | 20/11/26 | SP1.01            |
| Drawn by       | B.M.W.   |                   |
| Checked by     | B.M.W.   | Scale 1" = 10'-0" |

6. Nature and extent of relief applied for: Proposed Front Entry and Stair

| Existing ~ No parking 2.7m X 6.0m space behind front yard setback         Why it is not possible to comply with the provisions of the By-law?         Existing house is built to close to the existing road and built on a hill                                                                                                                                                                                                                                                                                                                                                                                                                                                                                                                                                                                                                                                                                                       | Existing non                                              | conforming from                                  | ont yard set back - req'd 6m set back - prop. 0.45m                                                |
|---------------------------------------------------------------------------------------------------------------------------------------------------------------------------------------------------------------------------------------------------------------------------------------------------------------------------------------------------------------------------------------------------------------------------------------------------------------------------------------------------------------------------------------------------------------------------------------------------------------------------------------------------------------------------------------------------------------------------------------------------------------------------------------------------------------------------------------------------------------------------------------------------------------------------------------|-----------------------------------------------------------|--------------------------------------------------|----------------------------------------------------------------------------------------------------|
| Existing house is built to close to the existing road and built on a hill                                                                                                                                                                                                                                                                                                                                                                                                                                                                                                                                                                                                                                                                                                                                                                                                                                                             | Existing ~ N                                              | o parking 2.7m                                   | n X 6.0m space behind front yard setback                                                           |
| Existing house is built to close to the existing road and built on a hill                                                                                                                                                                                                                                                                                                                                                                                                                                                                                                                                                                                                                                                                                                                                                                                                                                                             |                                                           |                                                  |                                                                                                    |
| egal description and where applicable, street and street number):         Part of Park Lot 3, plan 1461         PREVIOUS USE OF PROPERTY         Residential X Industrial Commercial Agricultural Vacant         Agricultural Vacant         Other                                                                                                                                                                                                                                                                                                                                                                                                                                                                                                                                                                                                                                                                                    |                                                           |                                                  |                                                                                                    |
| egal description and where applicable, street and street number):         Part of Park Lot 3, plan 1461         PREVIOUS USE OF PROPERTY         Residential X Industrial Commercial Agricultural Vacant         Agricultural Vacant         Other                                                                                                                                                                                                                                                                                                                                                                                                                                                                                                                                                                                                                                                                                    |                                                           |                                                  |                                                                                                    |
| Residential $\times$ Industrial       Commercial         Agricultural       Vacant                                                                                                                                                                                                                                                                                                                                                                                                                                                                                                                                                                                                                                                                                                                                                                                                                                                    | legal description                                         | and where app                                    | plicable, street and street number):                                                               |
| Agricultural                                                                                                                                                                                                                                                                                                                                                                                                                                                                                                                                                                                                                                                                                                                                                                                                                                                                                                                          | PREVIOUS USE                                              |                                                  | TY                                                                                                 |
| Dther                                                                                                                                                                                                                                                                                                                                                                                                                                                                                                                                                                                                                                                                                                                                                                                                                                                                                                                                 | Residential <u>×</u>                                      | Industria                                        | al Commercial                                                                                      |
| f Industrial or Commercial, specify use<br>n/a                                                                                                                                                                                                                                                                                                                                                                                                                                                                                                                                                                                                                                                                                                                                                                                                                                                                                        | Agricultural                                              | Vacant                                           |                                                                                                    |
| f Industrial or Commercial, specify use<br>n/a                                                                                                                                                                                                                                                                                                                                                                                                                                                                                                                                                                                                                                                                                                                                                                                                                                                                                        |                                                           |                                                  |                                                                                                    |
| Has a gas station been located on the subject land or adjacent lands at any time?<br>Yes NoX Unknown<br>Has there been petroleum or other fuel stored on the subject land or adjacent<br>ands?<br>Yes NoX Unknown<br>Are there or have there ever been underground storage tanks or buried waste on<br>the subject land or adjacent lands?<br>Yes NoX Unknown<br>Have the lands or adjacent lands ever been used as an agricultural operation<br>where cyanide products may have been used as pesticides and/or sewage sludg<br>was applied to the lands?<br>Yes NoX Unknown<br>Have the lands or adjacent lands ever been used as a weapon firing range?<br>Yes NoX Unknown<br>Have the lands or adjacent lands ever been used as a weapon firing range?<br>Yes NoX Unknown<br>s the nearest boundary line of the application within 500 metres (1,640 feet) of the<br>fill area of an operational/non-operational landfill or dump? | Has the grading material, i.e. has                        | of the subject la<br>filling occurred            | and been changed by adding earth or other<br>d?                                                    |
| Yes       No       X       Unknown                                                                                                                                                                                                                                                                                                                                                                                                                                                                                                                                                                                                                                                                                                                                                                                                                                                                                                    |                                                           |                                                  |                                                                                                    |
| Has there been petroleum or other fuel stored on the subject land or adjacent ands?<br>Yes NoX Unknown<br>Are there or have there ever been underground storage tanks or buried waste on the subject land or adjacent lands?<br>Yes NoX Unknown<br>Have the lands or adjacent lands ever been used as an agricultural operation where cyanide products may have been used as pesticides and/or sewage sludg was applied to the lands?<br>Yes NoX Unknown<br>Have the lands or adjacent lands ever been used as a negricultural operation where cyanide products may have been used as pesticides and/or sewage sludg was applied to the lands?<br>Yes NoX Unknown<br>Have the lands or adjacent lands ever been used as a weapon firing range?<br>Yes NoX Unknown<br>is the nearest boundary line of the application within 500 metres (1,640 feet) of the fill area of an operational landfill or dump?                              | _                                                         |                                                  |                                                                                                    |
| Yes       No       X       Unknown                                                                                                                                                                                                                                                                                                                                                                                                                                                                                                                                                                                                                                                                                                                                                                                                                                                                                                    | Has there been                                            |                                                  |                                                                                                    |
| Are there or have there ever been underground storage tanks or buried waste on the subject land or adjacent lands?<br>Yes NoX Unknown<br>Have the lands or adjacent lands ever been used as an agricultural operation where cyanide products may have been used as pesticides and/or sewage sludg was applied to the lands?<br>Yes NoX Unknown<br>Yes NoX Unknown<br>Have the lands or adjacent lands ever been used as a weapon firing range?<br>Yes NoX Unknown<br>Have the lands or adjacent lands ever been used as a weapon firing range?<br>Yes NoX Unknown<br>Is the nearest boundary line of the application within 500 metres (1,640 feet) of the fill area of an operational/non-operational landfill or dump?                                                                                                                                                                                                              |                                                           | No X                                             | Unknown                                                                                            |
| Yes NoX Unknown<br>Have the lands or adjacent lands ever been used as an agricultural operation<br>where cyanide products may have been used as pesticides and/or sewage sludg<br>was applied to the lands?<br>Yes NoX Unknown<br>Have the lands or adjacent lands ever been used as a weapon firing range?<br>Yes NoX Unknown<br>s the nearest boundary line of the application within 500 metres (1,640 feet) of the<br>fill area of an operational/non-operational landfill or dump?                                                                                                                                                                                                                                                                                                                                                                                                                                               | Are there or hav                                          | e there ever be                                  | en underground storage tanks or buried waste on                                                    |
| where cyanide products may have been used as pesticides and/or sewage sludg<br>was applied to the lands?<br>/es NoX Unknown<br>Have the lands or adjacent lands ever been used as a weapon firing range?<br>Yes NoX Unknown<br>Is the nearest boundary line of the application within 500 metres (1,640 feet) of the<br>fill area of an operational/non-operational landfill or dump?                                                                                                                                                                                                                                                                                                                                                                                                                                                                                                                                                 | •                                                         | •                                                |                                                                                                    |
| Have the lands or adjacent lands ever been used as a weapon firing range?<br>Yes No _ <sup>X</sup> Unknown<br>s the nearest boundary line of the application within 500 metres (1,640 feet) of the<br>fill area of an operational/non-operational landfill or dump?                                                                                                                                                                                                                                                                                                                                                                                                                                                                                                                                                                                                                                                                   | Have the lands of<br>where cyanide p<br>was applied to th | or adjacent land<br>products may ha<br>ne lands? | ds ever been used as an agricultural operation<br>ave been used as pesticides and/or sewage sludge |
| Yes No _X Unknown<br>s the nearest boundary line of the application within 500 metres (1,640 feet) of the<br>fill area of an operational/non-operational landfill or dump?                                                                                                                                                                                                                                                                                                                                                                                                                                                                                                                                                                                                                                                                                                                                                            |                                                           |                                                  |                                                                                                    |
| s the nearest boundary line of the application within 500 metres (1,640 feet) of the<br>fill area of an operational/non-operational landfill or dump?                                                                                                                                                                                                                                                                                                                                                                                                                                                                                                                                                                                                                                                                                                                                                                                 |                                                           |                                                  |                                                                                                    |
|                                                                                                                                                                                                                                                                                                                                                                                                                                                                                                                                                                                                                                                                                                                                                                                                                                                                                                                                       | Is the nearest bo                                         | oundary line of t                                | the application within 500 metres (1,640 feet) of the                                              |
|                                                                                                                                                                                                                                                                                                                                                                                                                                                                                                                                                                                                                                                                                                                                                                                                                                                                                                                                       | •                                                         |                                                  |                                                                                                    |

| 9.9                      | If there are existing o<br>remaining on site whi<br>PCB's)?                                                            |                                             | • • •           | -                 | •               | •                       |
|--------------------------|------------------------------------------------------------------------------------------------------------------------|---------------------------------------------|-----------------|-------------------|-----------------|-------------------------|
|                          | Yes No                                                                                                                 | Unkr                                        | nown            |                   |                 |                         |
| 9.10                     | Is there any reason to<br>former uses on the si                                                                        | te or adjacent sites                        | s?              | ave been conta    | aminated by     |                         |
|                          |                                                                                                                        | <u>x</u> Unkr                               |                 |                   |                 |                         |
| 9.11                     | What information did<br>existing r                                                                                     | you use to determ<br>residential neighbo    |                 | ers to 9.1 to 9.1 | 0 above?        |                         |
| 9.12                     | If previous use of pro<br>a previous use invent<br>appropriate, the land                                               | tory showing all for                        | mer uses of t   | he subject land   |                 | 2                       |
|                          | Is the previous use in                                                                                                 | ventory attached?                           | Yes             | No                | <u>x</u>        |                         |
| l ackn<br>remeo<br>reaso | NOWLEDGEMENT CL<br>owledge that the City of<br>diation of contamination<br>n of its approval to this<br>2020 - 10 - 29 | of Hamilton is not r<br>n on the property v | which is the su |                   | oplication – by |                         |
| Date                     |                                                                                                                        |                                             | Signature F     | Property Owner    | r               |                         |
| Date                     |                                                                                                                        |                                             | olghatare i     | Toperty Owner     |                 |                         |
|                          |                                                                                                                        |                                             | Print Name      | e of Owner        |                 |                         |
| 10.                      | Dimensions of lands                                                                                                    | affected:<br>21.448m                        |                 |                   |                 |                         |
|                          | Frontage                                                                                                               | 35.569m                                     |                 |                   |                 | -                       |
|                          | Depth .                                                                                                                | 569.4 SM                                    |                 |                   |                 | -                       |
|                          | Area .                                                                                                                 | 8.5m                                        |                 |                   |                 | -                       |
|                          | Width of street                                                                                                        | 0.011                                       |                 |                   |                 | -                       |
| 11.                      | Particulars of all build<br>(Specify ground floor<br>height, etc.)                                                     | •                                           |                 |                   | •               |                         |
|                          | Existing:                                                                                                              |                                             |                 |                   |                 |                         |
|                          | # of stories - 1, heig                                                                                                 | -                                           |                 | 10.04             | 46 000          | -                       |
|                          | gross / ground floo                                                                                                    | r area - 117 m2 (S                          | sed) , width =  | • 13.01m , leng   | tn = 10.22m     | -                       |
|                          | Proposed:<br>number of stories                                                                                         | - 1, height of addi                         | tion - 4.77m (  | average) grou     | ind/gross area: | -<br>_<br>13.87 sm<br>- |
|                          |                                                                                                                        |                                             |                 |                   |                 | -                       |
| 12.                      | Location of all buildin<br>(Specify distance from                                                                      | n side, rear and fro                        | ont lot lines)  | -                 | -               |                         |
|                          | Existing: House: from                                                                                                  |                                             | 31m, rear ya    | rd set back - 1   | 8.28m, Side ya  | rd                      |
|                          | setback - 1.58                                                                                                         |                                             | <u> </u>        | 10.00             |                 | -                       |
|                          | Rear Yard Cove                                                                                                         | ered Porch: Rear                            | Yard setback    | ( - 16.29m , Si   | de Yard setbad  | ж - 0m<br>-             |
|                          |                                                                                                                        |                                             |                 |                   |                 |                         |

| Proposed:_                               | Addition : front yard se                                    | etback - 0.45m, rear yard n/a, side yard 10m                                                                                                                                               |
|------------------------------------------|-------------------------------------------------------------|--------------------------------------------------------------------------------------------------------------------------------------------------------------------------------------------|
| Date of acq                              | uisition of subject lands:                                  |                                                                                                                                                                                            |
| Date of con<br>1950 / 19                 |                                                             | nd structures on subject lands:                                                                                                                                                            |
| Existing use                             | es of the subject property:_                                | Residential - SFD                                                                                                                                                                          |
| Existing use                             | es of abutting properties:                                  | Residential - SFD                                                                                                                                                                          |
| Length of ti                             | me the existing uses of the<br>60+ Years                    | e subject property have continued:                                                                                                                                                         |
| •                                        |                                                             | the appropriate space or spaces)                                                                                                                                                           |
| Water                                    |                                                             | Connected <u>X</u>                                                                                                                                                                         |
| Sanitary Se                              | ewer <u>x</u>                                               | Connected X                                                                                                                                                                                |
| Storm Sewe                               | ers                                                         |                                                                                                                                                                                            |
| Present Off                              | ficial Plan/Secondary Plan<br>n/a                           | provisions applying to the land:                                                                                                                                                           |
|                                          | Ti/d                                                        |                                                                                                                                                                                            |
| Present Re                               | estricted Area By-law (Zoni<br>n/a                          | ng By-law) provisions applying to the land:                                                                                                                                                |
| Has the ow                               | ner previously applied for                                  | relief in respect of the subject property?                                                                                                                                                 |
| If the answe                             | Yes<br>er is yes, describe briefly.                         | × No                                                                                                                                                                                       |
|                                          |                                                             |                                                                                                                                                                                            |
| •                                        | ect property the subject of a<br>lanning Act?               | a current application for consent under Section                                                                                                                                            |
|                                          | Yes                                                         | X No                                                                                                                                                                                       |
| dimensions<br>size and typ<br>where requ | of the subject lands and c<br>pe of all buildings and strue | by of this application a plan showing the<br>of all abutting lands and showing the location<br>ctures on the subject and abutting lands, and<br>Adjustment such plan shall be signed by an |