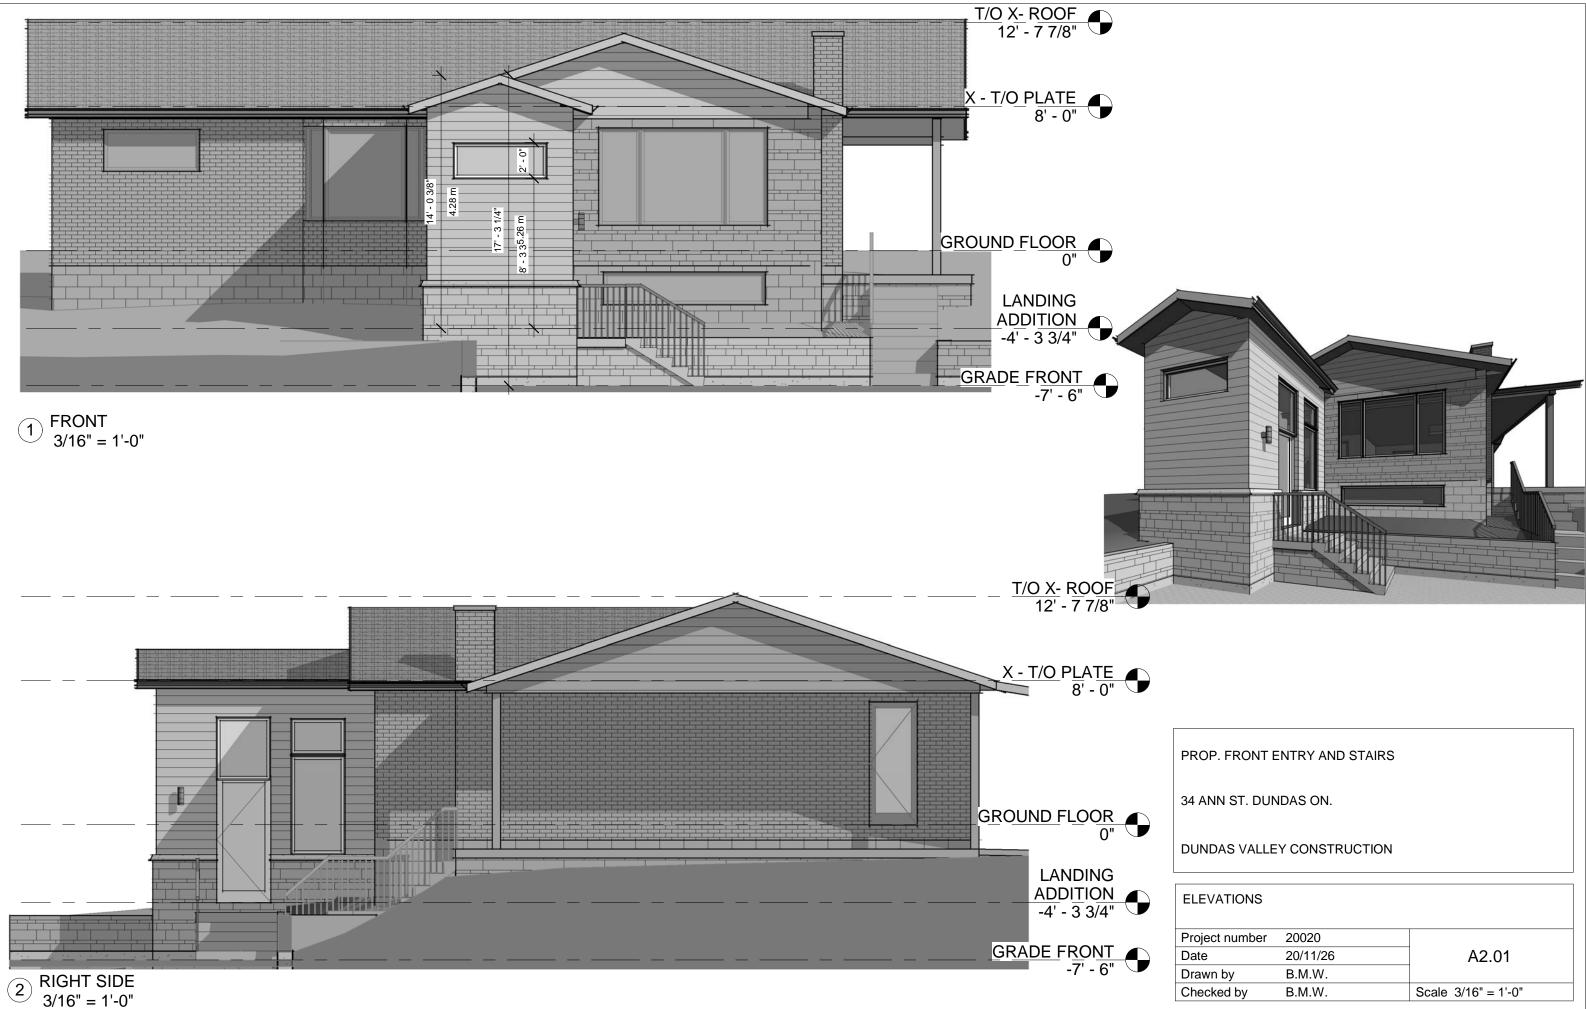

## PROP. FRONT ENTRY AND STAIRS

34 ANN ST. DUNDAS ON.

| Project number | 20020    |                     |
|----------------|----------|---------------------|
| Date           | 20/11/26 | A2.01               |
| Drawn by       | B.M.W.   |                     |
| Checked by     | B.M.W.   | Scale 3/16" = 1'-0" |