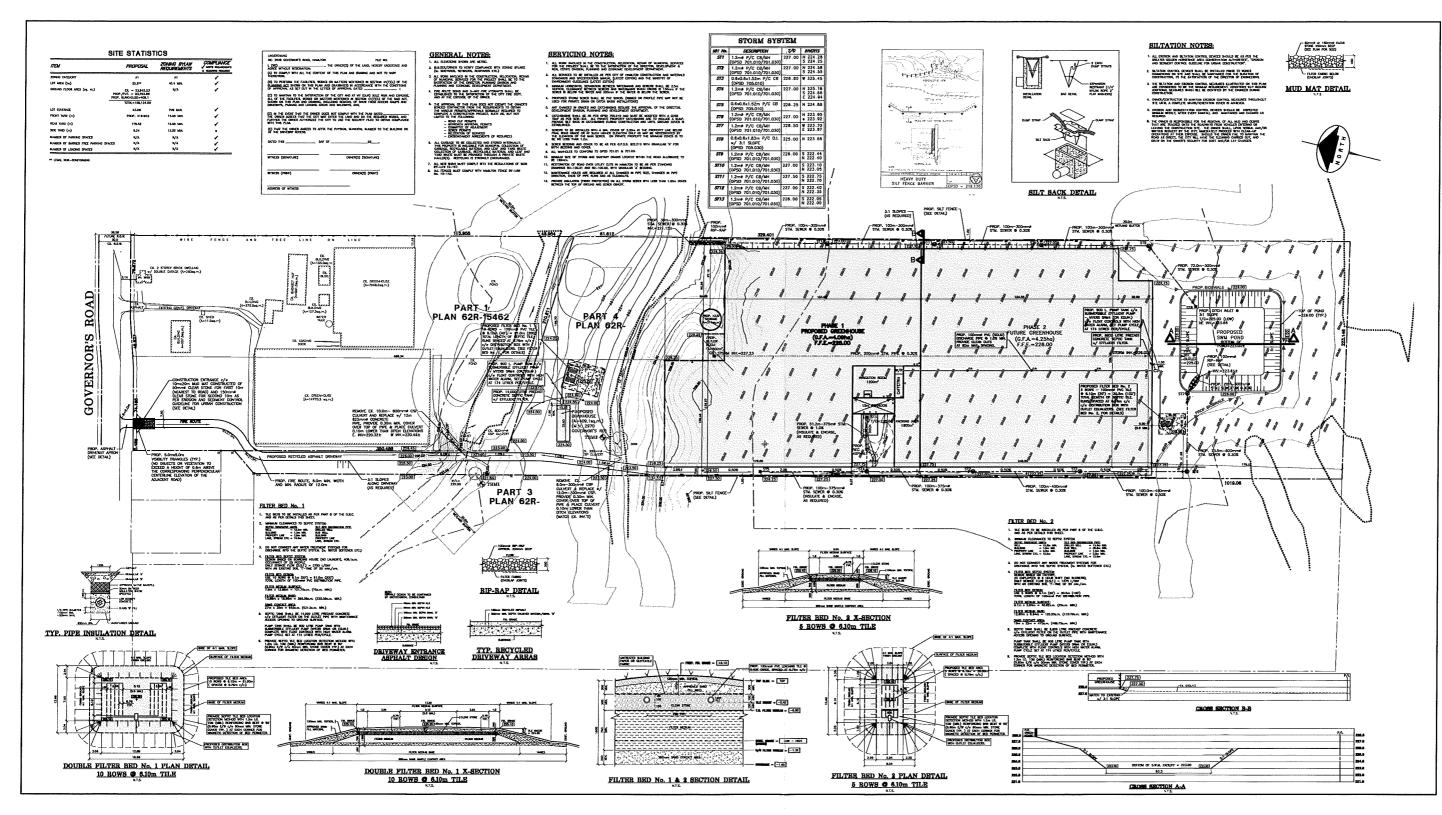

# **PROPOSAL:** To the construction of new greenhouses comprising 4.1 hectares of gross floor area and a new farm labour residence, notwithstanding that:

- 1. The minimum easterly side yard shall be 7.9 metres instead of the required 15 metre side yard.
- 2. The minimum westerly side yard shall be 8.2 metres instead of the required 15 metre side yard.
- 3. A farm labour residence (bunkhouse) shall be permitted to be located within a distance of 400 metres from the existing farm dwelling, instead of the requirement for a farm labour residence to be located within a distance of 30 metres of a farm dwelling.
- 4. A farm labour residence shall be permitted to utilize a 7.5 metre wide secondary driveway access, instead of the requirement for a farm labour residence to utilize the existing driveway access to the farm dwelling.
- 5. A farm labour residence shall be permitted to comprise 511 square metres of gross floor area instead of the maximum floor area of 116.2 square metres.

# NOTES:

- 1. The proposed greenhouses and bunkhouse are currently under Site Plan Review for site plan application SPAR-18-196. The Site Plan has been revised to address the requested variances; however, it has not yet been formally submitted for further review. Therefore, additional variances may apply.
- 2. The property was the subject of a previous Committee of Adjustment decision for minor variances (AN/A-07:276) under the former Ancaster Zoning By-law to address increased lot coverage, reduced side yards and the construction of a parking area. These variances were obtained to facilitate Site Plan Application DA-07-196 for the greenhouses that are currently located in the building cluster near the front of the property.

- a) An Accessory apartment attached to and forming part of the principal farm Dwelling; or,
- *b)* An Accessory detached dwelling of temporary construction, such as a mobile home; or,
- c) An Accessory detached bunk house of temporary construction, where cooking and sanitary facilities are shared."
- 4. The Zoning By-law would permit a maximum height of 10.5 metres for a farm labour residence (bunk house). As Elevation plans were not provided for review for the proposed one storey farm labour residence, the owner shall ensure that the building height is in compliance with this requirement or additional variances will be required.
- 5. The number of persons to be accommodated within the proposed farm labour residence has not been identified. The Zoning By-law requires a temporary bunkhouse to have a minimum gross floor area of 65.06m<sup>2</sup> or 8.36m<sup>2</sup> per resident, whichever is greater.
- 6. The site would not require additional parking for the proposed greenhouses and farm labour residence.
- 7. The portion of the property where the new greenhouses are proposed are under the regulation of the Grand River Conservation Authority and are subject to development permits.
- 8. The southerly portion of the property along the rear property line is zoned "P7" (Conservation/Hazard) Zone but is outside of the area being developed for new greenhouses.
- 9. The variances are generally written as requested by the applicant. The variances for side yards for the greenhouses have been written to reflect the setbacks shown on the revised site plan. In addition, the applicant has advised that the gross floor area of the proposed farm labour residence is 511 square metres. A further variance was included to address the second access driveway for the proposed farm labour residence.