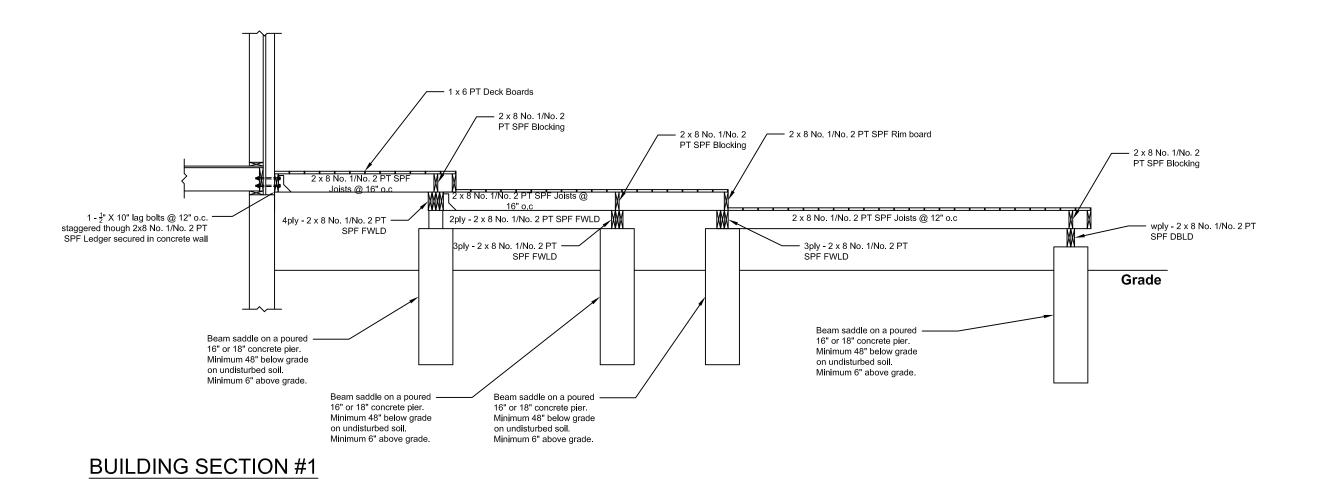

Sheet

**A2** 

Revision / Issue: Date: FOR PERMIT 09/21/20 Firm Name & Address: Project Name & Address: Building Section 111 Cutts Crescent Binbrook, On Proposed Deck 09/21/20 Scale: N.T.S.

Planning and Economic Development Department Planning Division