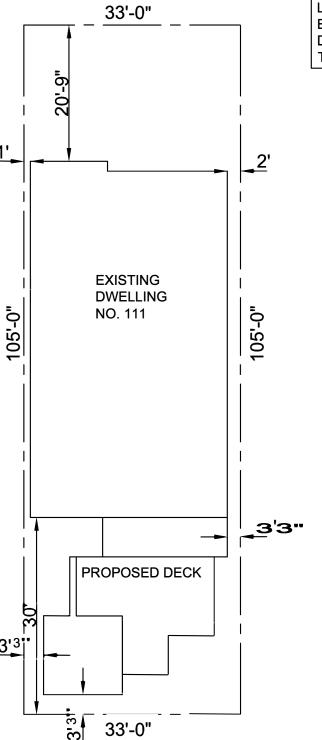

# **CUTTS CRESCENT**

LOT AREA: 3465ft<sup>2</sup>

EXISTING LOT COVERAGE: 1600ft<sup>2</sup> DECK COVERAGE: 540ft<sup>2</sup>

TOTAL LOT COVERAGE: 2140ft<sup>2</sup> (61.76%)

| No. | Revision / Issue: | Date:    |
|-----|-------------------|----------|
| 1   | FOR PERMIT        | 09/21/20 |
|     |                   |          |
|     |                   |          |
|     |                   |          |
|     |                   |          |
|     |                   |          |
|     |                   |          |
|     |                   | ·        |
|     |                   | ,        |

Firm Name & Address:

Project Name & Address:

Site Plan 111 Cutts Crescent Binbrook, On

Project:
Proposed Deck

09/21/20

N.T.S.

Date: 09/21/20 No. Revision / Issue: FOR PERMIT

| No.       | Revision / Issue:                  | Date:    |
|-----------|------------------------------------|----------|
| 1         | FOR PERMIT                         | 09/21/20 |
|           |                                    |          |
|           |                                    |          |
|           |                                    |          |
|           |                                    |          |
|           |                                    |          |
|           |                                    |          |
|           |                                    |          |
|           | N. O.A.II                          |          |
| Firn      | n Name & Address:                  |          |
|           |                                    |          |
|           |                                    |          |
|           |                                    |          |
|           |                                    |          |
|           |                                    |          |
|           |                                    |          |
|           |                                    |          |
|           |                                    |          |
|           |                                    |          |
|           |                                    |          |
| Pro       | ect Name & Address:                |          |
|           |                                    |          |
| <u>De</u> | <u>ck Plan</u><br>1 Cutts Crescent |          |
| 11        | 1 Cutts Crescent                   |          |
| Bir       | brook, On                          |          |
|           |                                    |          |
|           |                                    |          |
|           |                                    |          |
|           |                                    |          |
|           |                                    |          |
|           |                                    |          |
|           |                                    |          |
|           |                                    |          |
|           |                                    |          |
| Pro       | Proposed Deck                      |          |
|           | TOPOSCU DECK                       |          |
| Dat       |                                    |          |
| (         | )9/21/20                           |          |
| Sca       | le:                                |          |
| ١         | N.T.S.                             |          |
|           |                                    |          |
|           |                                    |          |
|           |                                    |          |
|           |                                    |          |
|           |                                    |          |
|           |                                    |          |
|           |                                    |          |
|           |                                    |          |
|           |                                    |          |
|           |                                    |          |
|           |                                    |          |
|           |                                    |          |
|           |                                    |          |
|           |                                    |          |
|           |                                    |          |
|           |                                    |          |