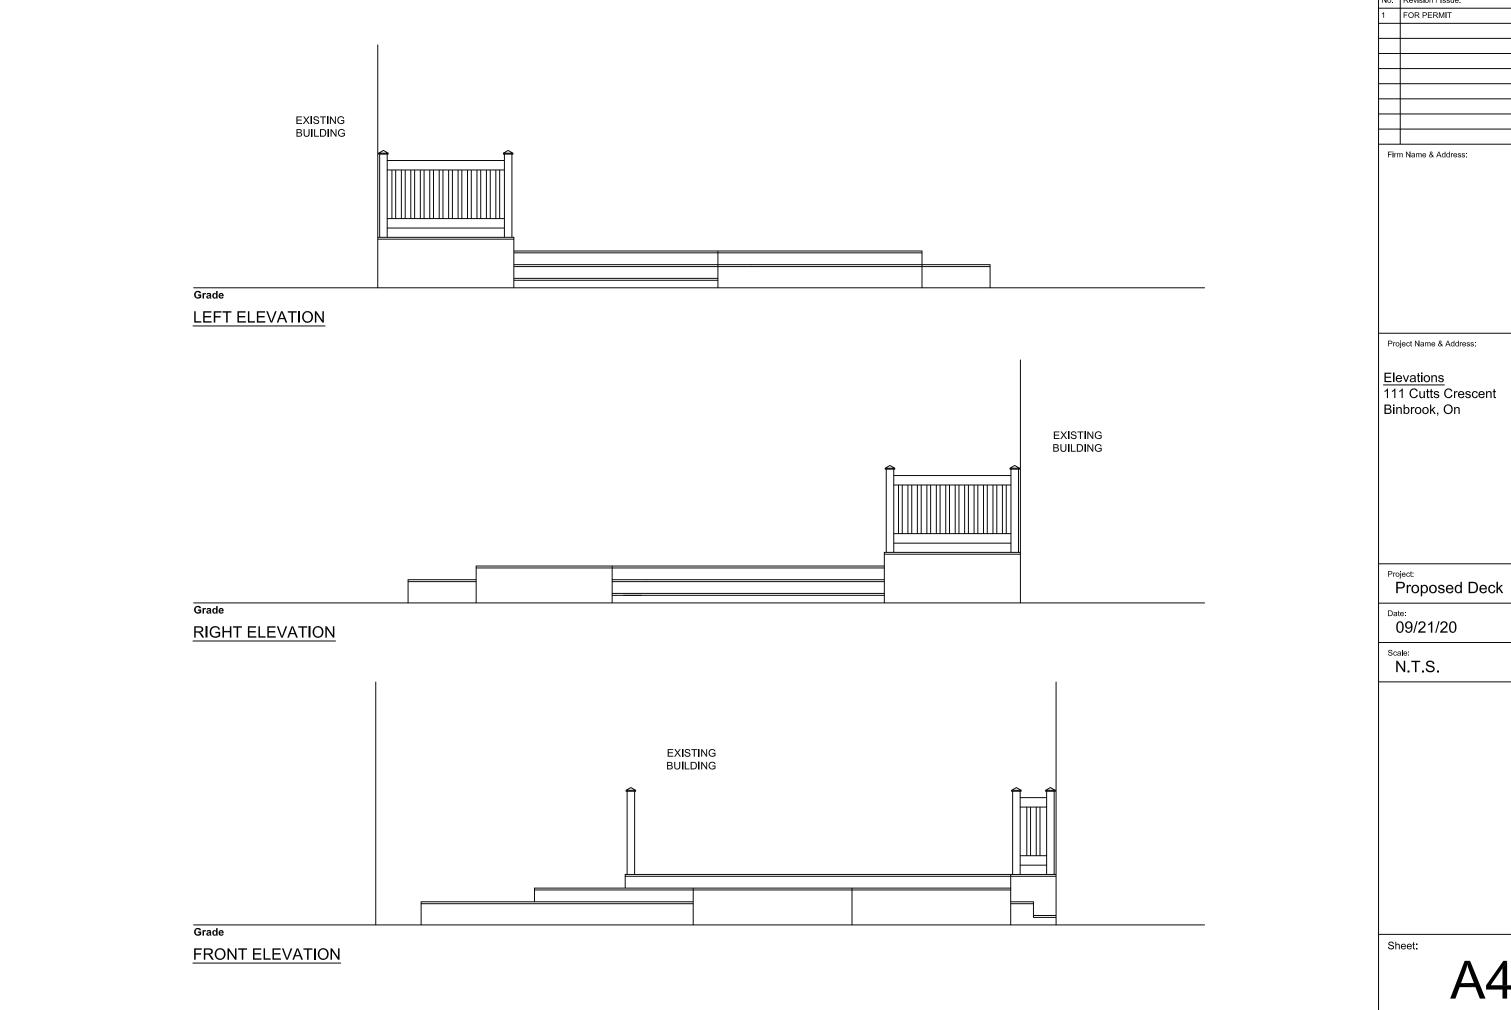

Sheet

**A2** 

Revision / Issue: Date: FOR PERMIT 09/21/20 Firm Name & Address: Project Name & Address: Building Section 111 Cutts Crescent Binbrook, On Proposed Deck 09/21/20 Scale: N.T.S.

Planning and Economic Development Department Planning Division