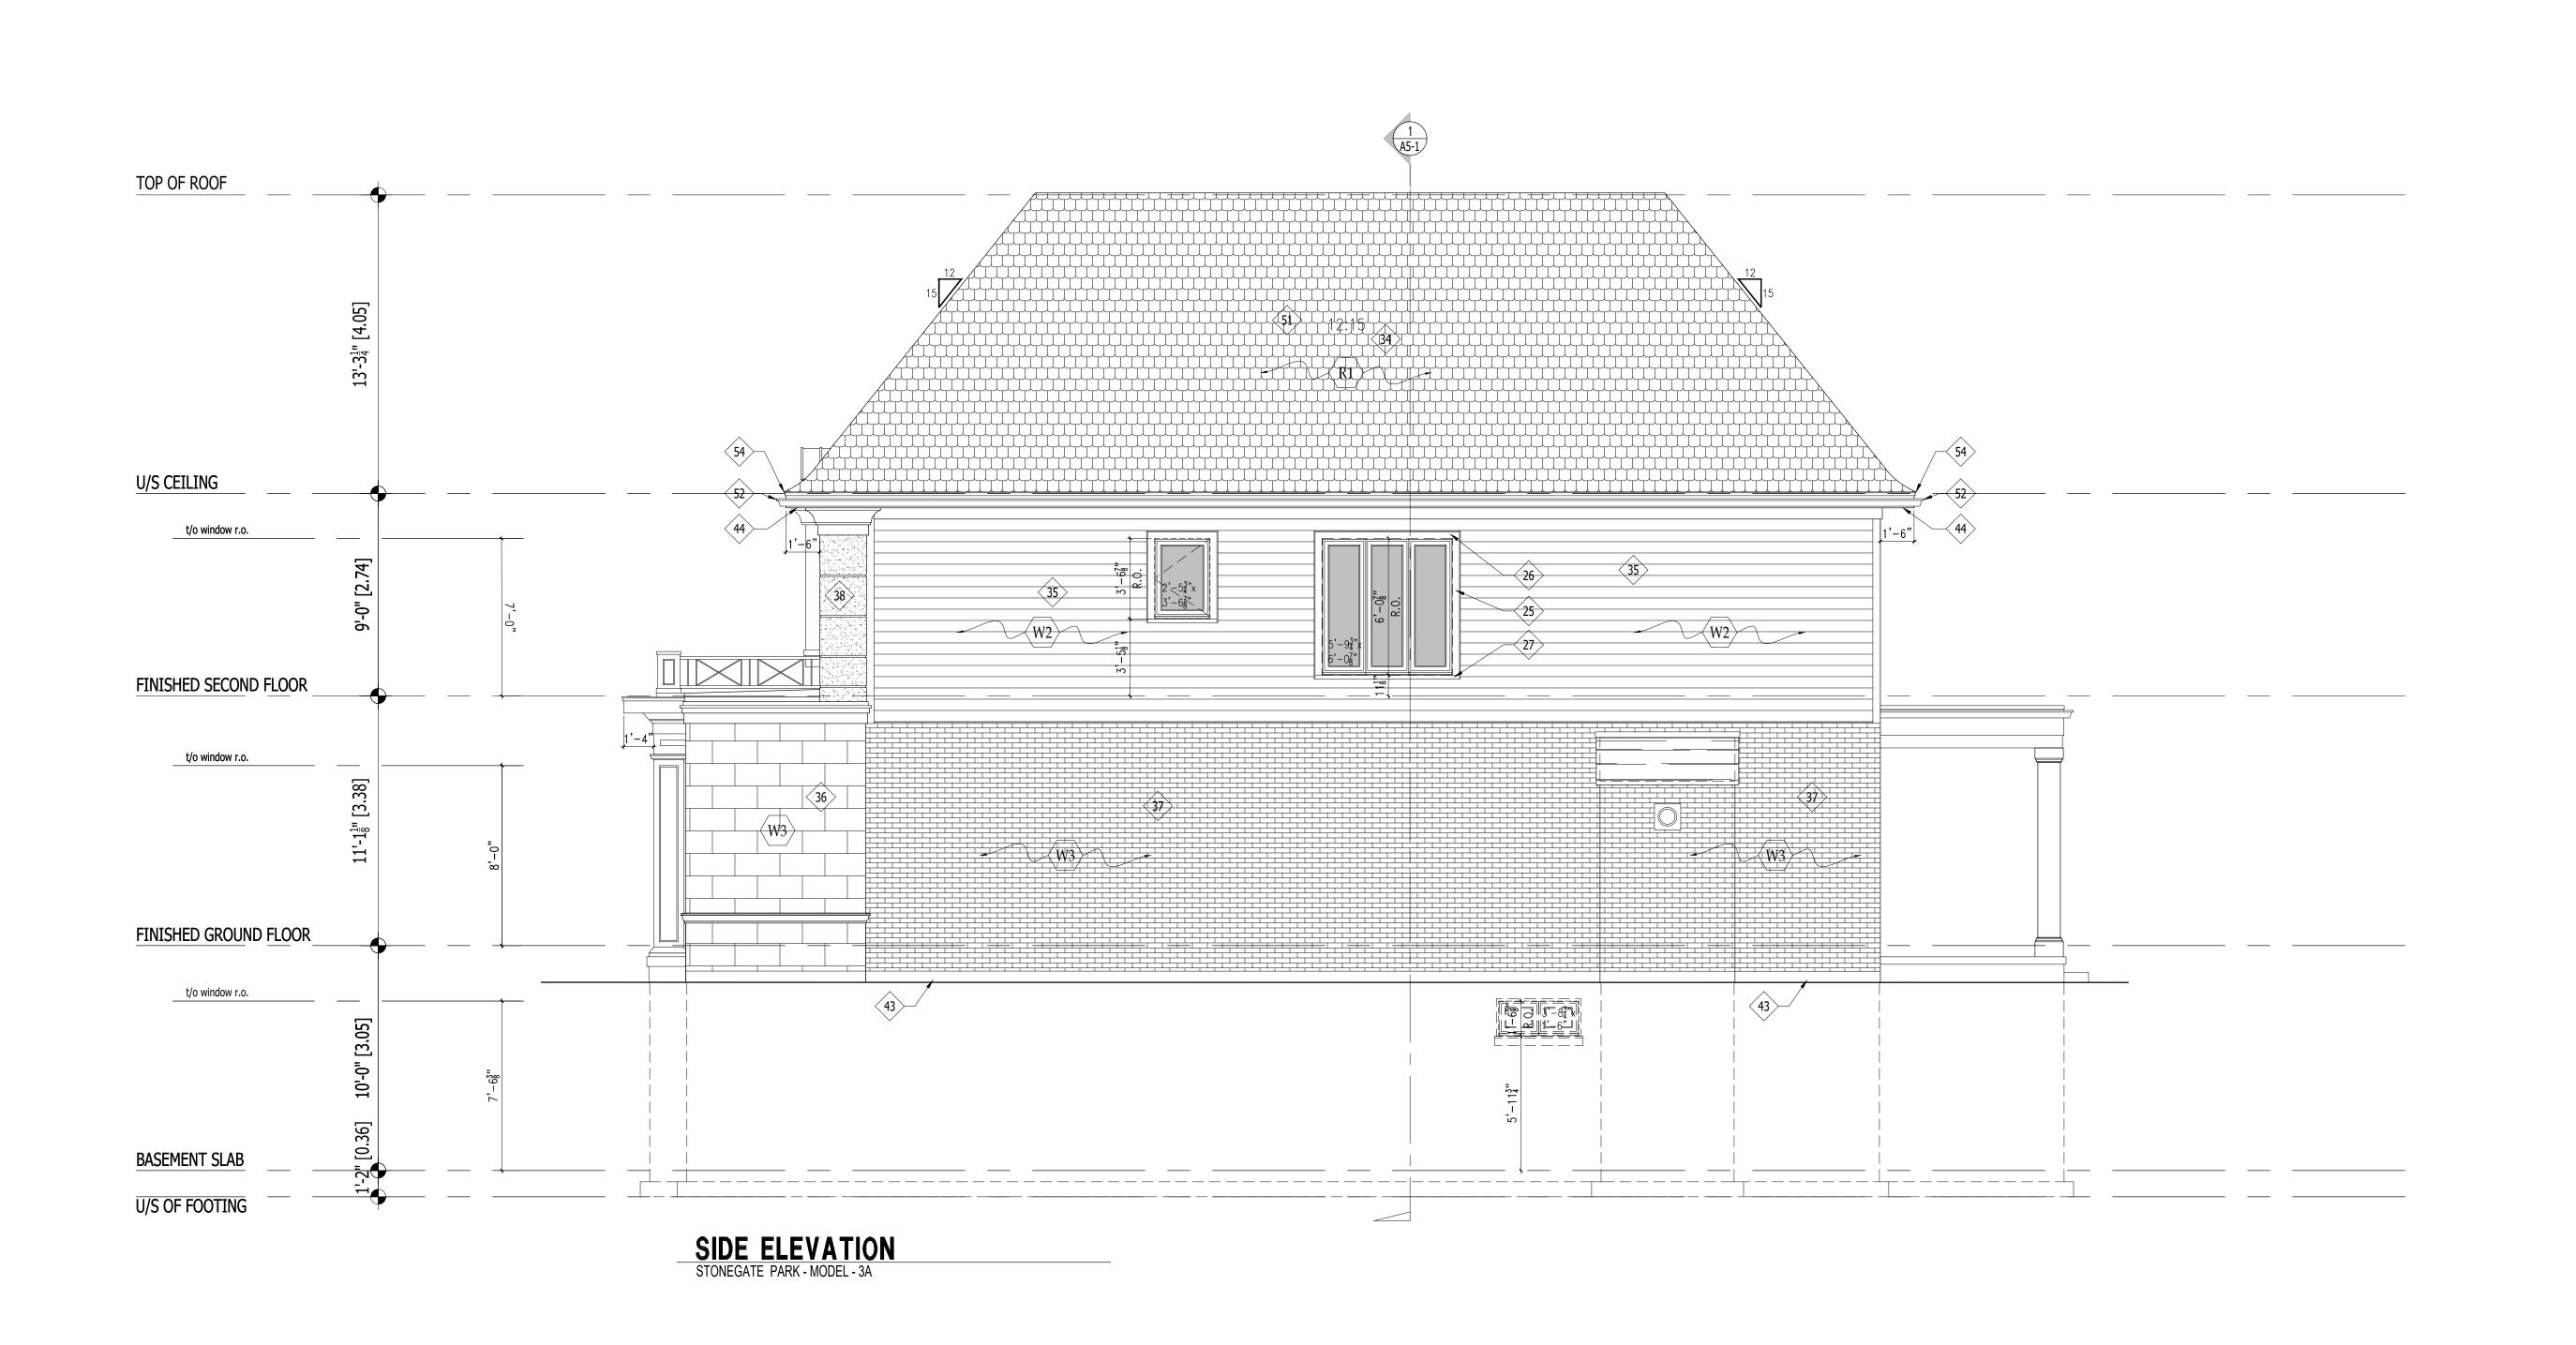

AJM DESIGNS

#3 - 2526 Speers Road, Oakville ON, L6L 5M2 T: 905.825.0433 E: info@ajmdesigns.ca

DICENZO HOMES

ADDRESS: 20 SAUVIGNON CR. CITY: HAMILTON, ONTARIO

DRAWING TITLE:

SIDE ELEVATION

DRAWN: J.Mc.

DATE: 17.11.21 SCALE: 1/4"=1'-0" JOB NUMBER: SHEET NUMBER:

319-17

Drawings must <u>NOT</u> be scaled. Contractor must check and verify all dimensions, specifications and drawings on site and report any discrepancies to the Architect prior to proceeding with any of the work.

## DICENZO HOMES

ADDRESS: 20 SAUVIGNON CR. CITY: HAMILTON, ONTARIO

DRAWING TITLE:

## SIDE ELEVATION

DRAWN: J.Mc.

DATE: 17.11.21 SCALE: 1/4"=1'-0"

JOB NUMBER: SHEET NUMBER:

319-17

Drawings must <u>NOT</u> be scaled. Contractor must check and verify all dimensions, specifications and drawings on site and report any discrepancies to the Architect prior to proceeding with any of the work.