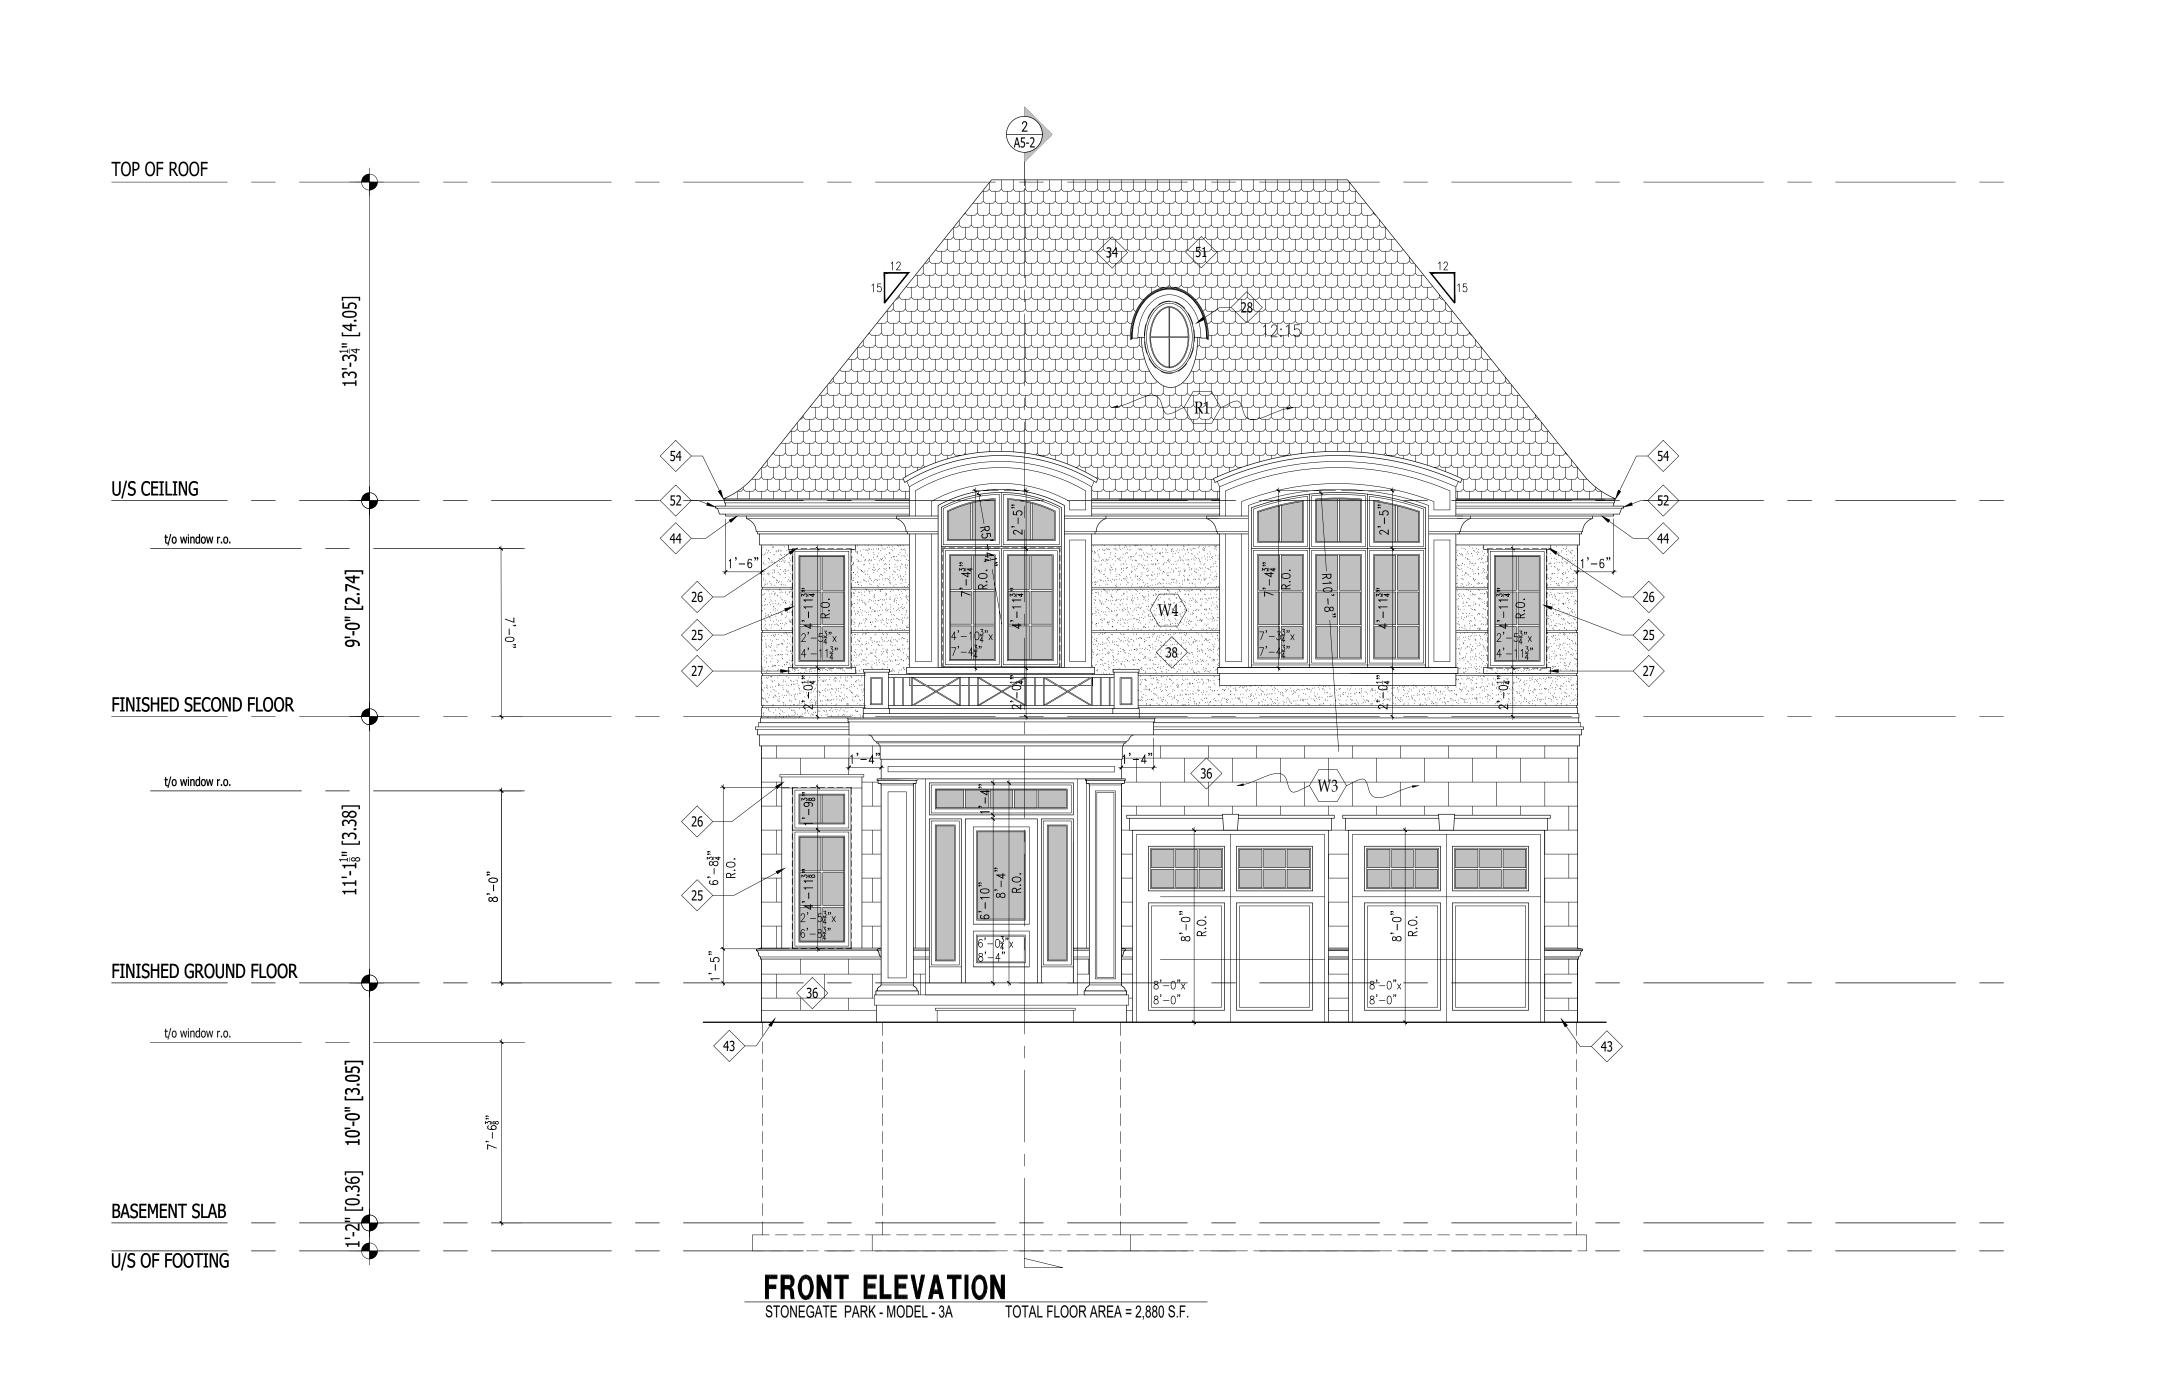

## DICENZO HOMES

ADDRESS: 20 SAUVIGNON CR. CITY: HAMILTON, ONTARIO

DRAWING TITLE:

## FRONT ELEVATION

DRAWN: J.Mc.

DATE: 17.11.21 SCALE: 1/4"=1'-0" JOB NUMBER: SHEET NUMBER:

319-17

Drawings must NOT be scaled. Contractor must check and verify all dimensions, specifications and drawings on site and report any discrepancies to the Architect prior to proceeding with any of the work.