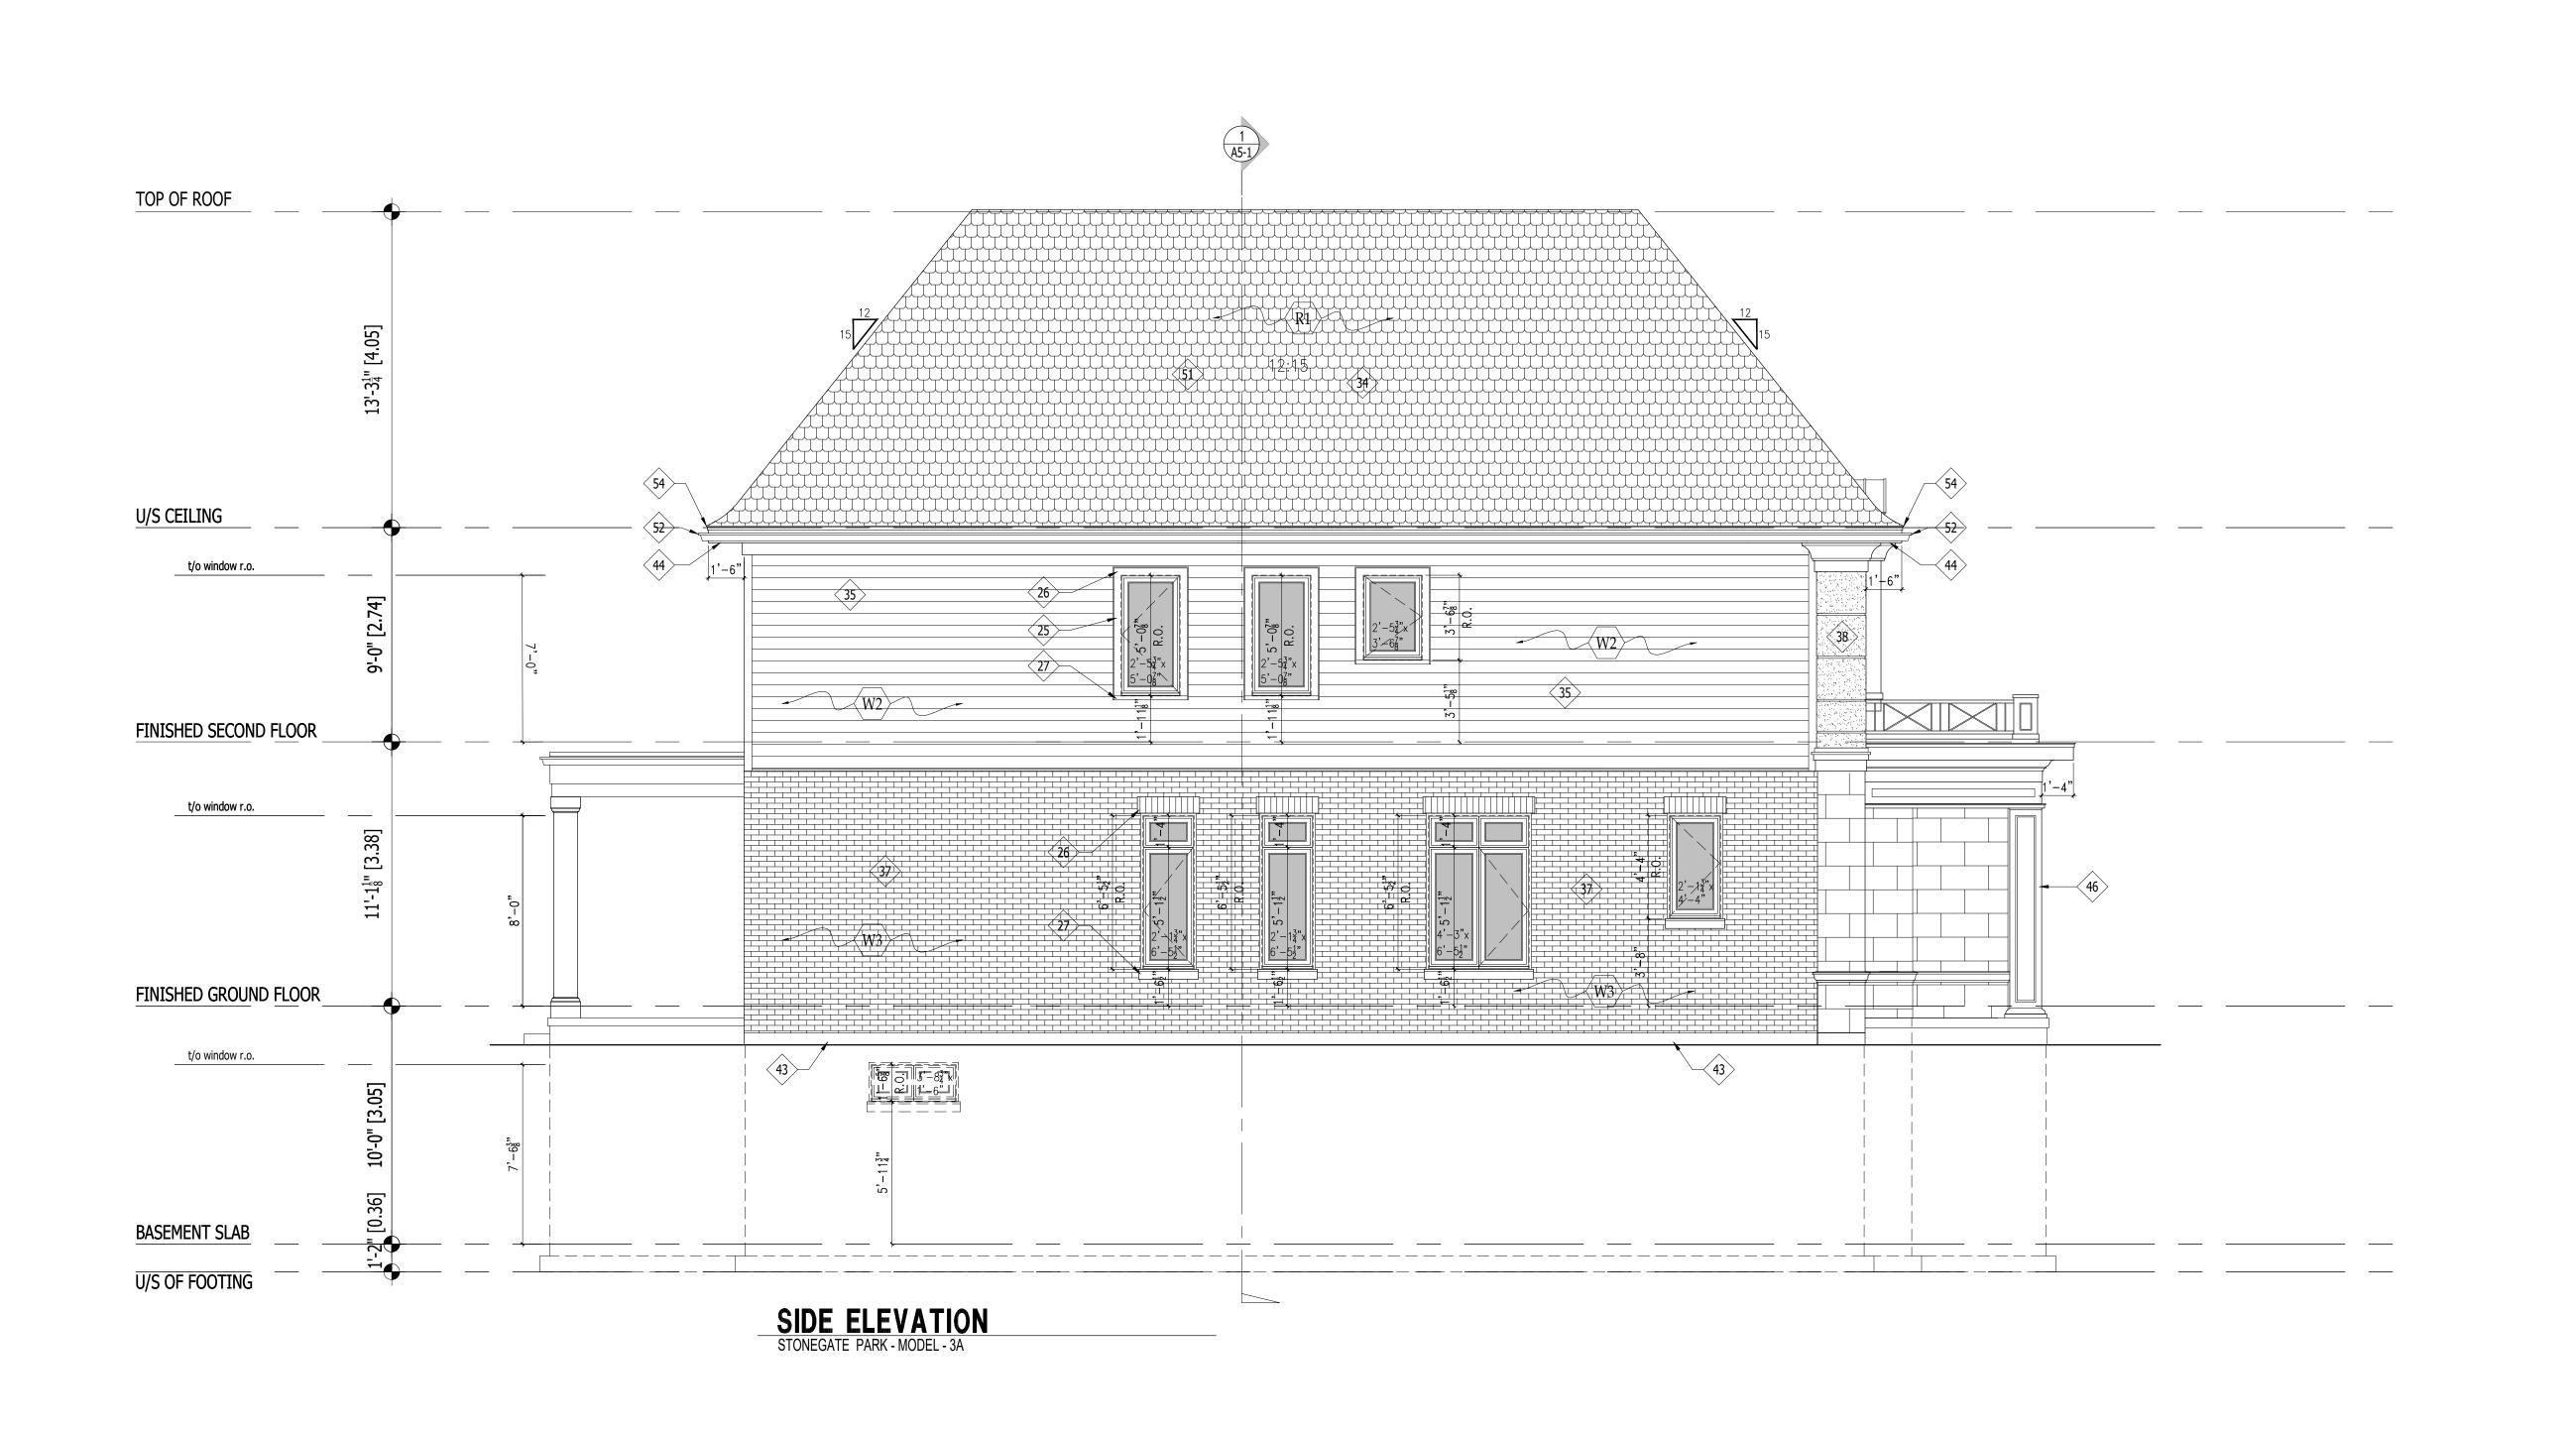

AJM DESIGNS

#3 - 2526 Speers Road, Oakville ON, L6L 5M2 T: 905.825.0433 E: info@ajmdesigns.ca

DICENZO HOMES

ADDRESS: 20 SAUVIGNON CR. CITY: HAMILTON, ONTARIO

DRAWING TITLE:

SIDE ELEVATION

DRAWN: J.Mc.

DATE: 17.11.21 SCALE: 1/4"=1'-0" JOB NUMBER: SHEET NUMBER:

## DICENZO HOMES

ADDRESS: 20 SAUVIGNON CR. CITY: HAMILTON, ONTARIO

DRAWING TITLE:

## SIDE ELEVATION

DRAWN: J.Mc.

DATE: 17.11.21 SCALE: 1/4"=1'-0"

JOB NUMBER: SHEET NUMBER:

319-17

Drawings must <u>NOT</u> be scaled. Contractor must check and verify all dimensions, specifications and drawings on site and report any discrepancies to the Architect prior to proceeding with any of the work.