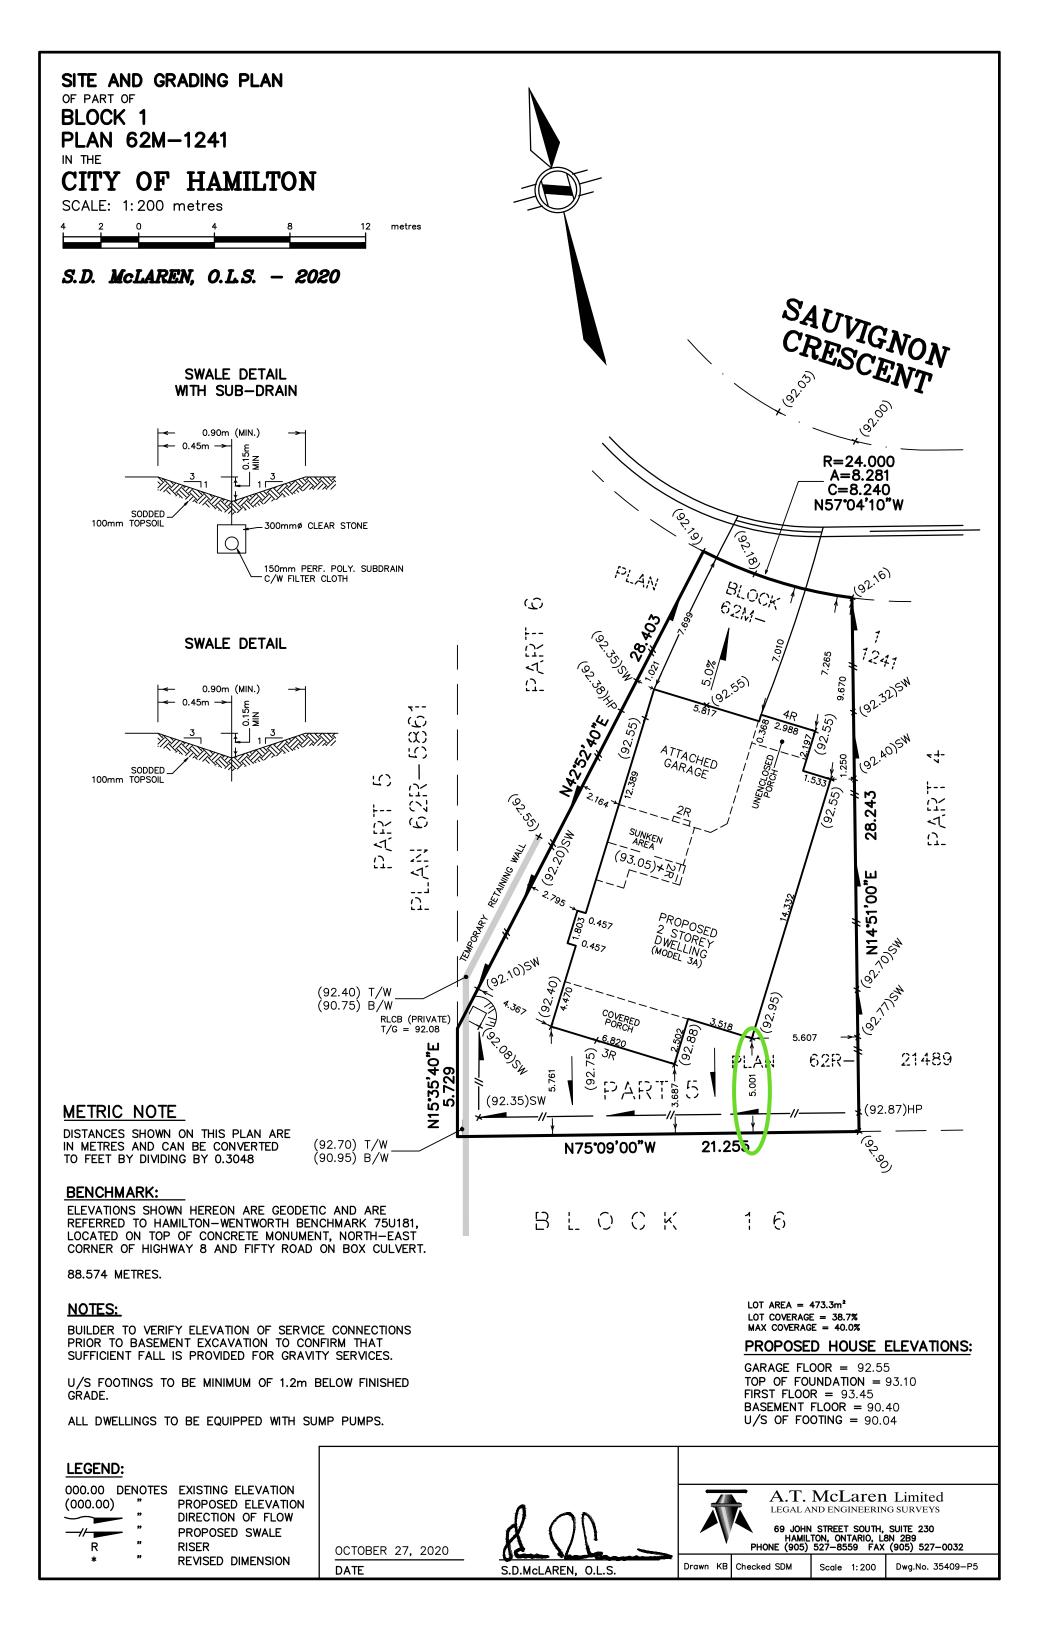

|                                                                                                                | Why it is not possible to comply with the provisions of the By-law?  Please refer to cover letter.                                                                                                                                                                                                                                                                                                                                                                                                                                                                                                                                                                                                                                                                                                                                                                                                                                                                                                                                                                                                                                                                                                                                                                                                                                                                                                                                                                                                                                                                                                                                                                                                                                                                                                                                                                                                                                                                                                                                                                                                                             |  |  |  |
|----------------------------------------------------------------------------------------------------------------|--------------------------------------------------------------------------------------------------------------------------------------------------------------------------------------------------------------------------------------------------------------------------------------------------------------------------------------------------------------------------------------------------------------------------------------------------------------------------------------------------------------------------------------------------------------------------------------------------------------------------------------------------------------------------------------------------------------------------------------------------------------------------------------------------------------------------------------------------------------------------------------------------------------------------------------------------------------------------------------------------------------------------------------------------------------------------------------------------------------------------------------------------------------------------------------------------------------------------------------------------------------------------------------------------------------------------------------------------------------------------------------------------------------------------------------------------------------------------------------------------------------------------------------------------------------------------------------------------------------------------------------------------------------------------------------------------------------------------------------------------------------------------------------------------------------------------------------------------------------------------------------------------------------------------------------------------------------------------------------------------------------------------------------------------------------------------------------------------------------------------------|--|--|--|
|                                                                                                                |                                                                                                                                                                                                                                                                                                                                                                                                                                                                                                                                                                                                                                                                                                                                                                                                                                                                                                                                                                                                                                                                                                                                                                                                                                                                                                                                                                                                                                                                                                                                                                                                                                                                                                                                                                                                                                                                                                                                                                                                                                                                                                                                |  |  |  |
|                                                                                                                |                                                                                                                                                                                                                                                                                                                                                                                                                                                                                                                                                                                                                                                                                                                                                                                                                                                                                                                                                                                                                                                                                                                                                                                                                                                                                                                                                                                                                                                                                                                                                                                                                                                                                                                                                                                                                                                                                                                                                                                                                                                                                                                                |  |  |  |
|                                                                                                                | Legal description of subject lands (registered plan number and lot number or legal description and where applicable, street and street number):  Part of Block 1, Registered Plan of Subdivision Plan 62M-1241                                                                                                                                                                                                                                                                                                                                                                                                                                                                                                                                                                                                                                                                                                                                                                                                                                                                                                                                                                                                                                                                                                                                                                                                                                                                                                                                                                                                                                                                                                                                                                                                                                                                                                                                                                                                                                                                                                                 |  |  |  |
|                                                                                                                |                                                                                                                                                                                                                                                                                                                                                                                                                                                                                                                                                                                                                                                                                                                                                                                                                                                                                                                                                                                                                                                                                                                                                                                                                                                                                                                                                                                                                                                                                                                                                                                                                                                                                                                                                                                                                                                                                                                                                                                                                                                                                                                                |  |  |  |
|                                                                                                                |                                                                                                                                                                                                                                                                                                                                                                                                                                                                                                                                                                                                                                                                                                                                                                                                                                                                                                                                                                                                                                                                                                                                                                                                                                                                                                                                                                                                                                                                                                                                                                                                                                                                                                                                                                                                                                                                                                                                                                                                                                                                                                                                |  |  |  |
|                                                                                                                | PREVIOUS USE OF PROPERTY                                                                                                                                                                                                                                                                                                                                                                                                                                                                                                                                                                                                                                                                                                                                                                                                                                                                                                                                                                                                                                                                                                                                                                                                                                                                                                                                                                                                                                                                                                                                                                                                                                                                                                                                                                                                                                                                                                                                                                                                                                                                                                       |  |  |  |
|                                                                                                                | Residential Commercial                                                                                                                                                                                                                                                                                                                                                                                                                                                                                                                                                                                                                                                                                                                                                                                                                                                                                                                                                                                                                                                                                                                                                                                                                                                                                                                                                                                                                                                                                                                                                                                                                                                                                                                                                                                                                                                                                                                                                                                                                                                                                                         |  |  |  |
|                                                                                                                | Agricultural VacantX_                                                                                                                                                                                                                                                                                                                                                                                                                                                                                                                                                                                                                                                                                                                                                                                                                                                                                                                                                                                                                                                                                                                                                                                                                                                                                                                                                                                                                                                                                                                                                                                                                                                                                                                                                                                                                                                                                                                                                                                                                                                                                                          |  |  |  |
|                                                                                                                |                                                                                                                                                                                                                                                                                                                                                                                                                                                                                                                                                                                                                                                                                                                                                                                                                                                                                                                                                                                                                                                                                                                                                                                                                                                                                                                                                                                                                                                                                                                                                                                                                                                                                                                                                                                                                                                                                                                                                                                                                                                                                                                                |  |  |  |
|                                                                                                                | Other                                                                                                                                                                                                                                                                                                                                                                                                                                                                                                                                                                                                                                                                                                                                                                                                                                                                                                                                                                                                                                                                                                                                                                                                                                                                                                                                                                                                                                                                                                                                                                                                                                                                                                                                                                                                                                                                                                                                                                                                                                                                                                                          |  |  |  |
|                                                                                                                | If Industrial or Commercial, specify use                                                                                                                                                                                                                                                                                                                                                                                                                                                                                                                                                                                                                                                                                                                                                                                                                                                                                                                                                                                                                                                                                                                                                                                                                                                                                                                                                                                                                                                                                                                                                                                                                                                                                                                                                                                                                                                                                                                                                                                                                                                                                       |  |  |  |
| Has the grading of the subject land been changed by adding earth or other material, i.e. has filling occurred? |                                                                                                                                                                                                                                                                                                                                                                                                                                                                                                                                                                                                                                                                                                                                                                                                                                                                                                                                                                                                                                                                                                                                                                                                                                                                                                                                                                                                                                                                                                                                                                                                                                                                                                                                                                                                                                                                                                                                                                                                                                                                                                                                |  |  |  |
|                                                                                                                | Yes X No Unknown                                                                                                                                                                                                                                                                                                                                                                                                                                                                                                                                                                                                                                                                                                                                                                                                                                                                                                                                                                                                                                                                                                                                                                                                                                                                                                                                                                                                                                                                                                                                                                                                                                                                                                                                                                                                                                                                                                                                                                                                                                                                                                               |  |  |  |
|                                                                                                                | Market and the control of the contro |  |  |  |
|                                                                                                                | Has a gas station been located on the subject land or adjacent lands at any ti                                                                                                                                                                                                                                                                                                                                                                                                                                                                                                                                                                                                                                                                                                                                                                                                                                                                                                                                                                                                                                                                                                                                                                                                                                                                                                                                                                                                                                                                                                                                                                                                                                                                                                                                                                                                                                                                                                                                                                                                                                                 |  |  |  |
|                                                                                                                | Has a gas station been located on the subject land or adjacent lands at any ti<br>Yes No <u>×</u> Unknown                                                                                                                                                                                                                                                                                                                                                                                                                                                                                                                                                                                                                                                                                                                                                                                                                                                                                                                                                                                                                                                                                                                                                                                                                                                                                                                                                                                                                                                                                                                                                                                                                                                                                                                                                                                                                                                                                                                                                                                                                      |  |  |  |
|                                                                                                                | Has a gas station been located on the subject land or adjacent lands at any ti<br>Yes No <u>X</u> Unknown<br>Has there been petroleum or other fuel stored on the subject land or adjacent<br>lands?                                                                                                                                                                                                                                                                                                                                                                                                                                                                                                                                                                                                                                                                                                                                                                                                                                                                                                                                                                                                                                                                                                                                                                                                                                                                                                                                                                                                                                                                                                                                                                                                                                                                                                                                                                                                                                                                                                                           |  |  |  |
|                                                                                                                | Has a gas station been located on the subject land or adjacent lands at any ti<br>Yes No <u>X</u> Unknown<br>Has there been petroleum or other fuel stored on the subject land or adjacent<br>lands?<br>Yes No <u>X</u> Unknown                                                                                                                                                                                                                                                                                                                                                                                                                                                                                                                                                                                                                                                                                                                                                                                                                                                                                                                                                                                                                                                                                                                                                                                                                                                                                                                                                                                                                                                                                                                                                                                                                                                                                                                                                                                                                                                                                                |  |  |  |
|                                                                                                                | Has a gas station been located on the subject land or adjacent lands at any ti Yes No X Unknown  Has there been petroleum or other fuel stored on the subject land or adjacent lands?  Yes No X Unknown  Are there or have there ever been underground storage tanks or buried waste the subject land or adjacent lands?                                                                                                                                                                                                                                                                                                                                                                                                                                                                                                                                                                                                                                                                                                                                                                                                                                                                                                                                                                                                                                                                                                                                                                                                                                                                                                                                                                                                                                                                                                                                                                                                                                                                                                                                                                                                       |  |  |  |
|                                                                                                                | Has a gas station been located on the subject land or adjacent lands at any ti Yes No X Unknown  Has there been petroleum or other fuel stored on the subject land or adjacent lands?  Yes No X Unknown  Are there or have there ever been underground storage tanks or buried waste the subject land or adjacent lands?                                                                                                                                                                                                                                                                                                                                                                                                                                                                                                                                                                                                                                                                                                                                                                                                                                                                                                                                                                                                                                                                                                                                                                                                                                                                                                                                                                                                                                                                                                                                                                                                                                                                                                                                                                                                       |  |  |  |
|                                                                                                                | Has a gas station been located on the subject land or adjacent lands at any ti Yes No _X Unknown  Has there been petroleum or other fuel stored on the subject land or adjacent lands?  Yes No _X Unknown  Are there or have there ever been underground storage tanks or buried waste the subject land or adjacent lands?  Yes No _X Unknown  Have the lands or adjacent lands ever been used as an agricultural operation where cyanide products may have been used as pesticides and/or sewage s                                                                                                                                                                                                                                                                                                                                                                                                                                                                                                                                                                                                                                                                                                                                                                                                                                                                                                                                                                                                                                                                                                                                                                                                                                                                                                                                                                                                                                                                                                                                                                                                                            |  |  |  |
|                                                                                                                | Has a gas station been located on the subject land or adjacent lands at any ti Yes No _X Unknown  Has there been petroleum or other fuel stored on the subject land or adjacent lands?  Yes No _X Unknown  Are there or have there ever been underground storage tanks or buried waste the subject land or adjacent lands?  Yes No _X Unknown  Have the lands or adjacent lands ever been used as an agricultural operation where cyanide products may have been used as pesticides and/or sewage s was applied to the lands?                                                                                                                                                                                                                                                                                                                                                                                                                                                                                                                                                                                                                                                                                                                                                                                                                                                                                                                                                                                                                                                                                                                                                                                                                                                                                                                                                                                                                                                                                                                                                                                                  |  |  |  |
|                                                                                                                | Has a gas station been located on the subject land or adjacent lands at any time. Yes No _X Unknown  Has there been petroleum or other fuel stored on the subject land or adjacent lands?  Yes No _X Unknown  Are there or have there ever been underground storage tanks or buried wasted the subject land or adjacent lands?  Yes No _X Unknown  Have the lands or adjacent lands ever been used as an agricultural operation where cyanide products may have been used as pesticides and/or sewage s was applied to the lands?  Yes No _X Unknown  Have the lands or adjacent lands ever been used as a weapon firing range?                                                                                                                                                                                                                                                                                                                                                                                                                                                                                                                                                                                                                                                                                                                                                                                                                                                                                                                                                                                                                                                                                                                                                                                                                                                                                                                                                                                                                                                                                                |  |  |  |
| ·     '   '     '     '                                                                                        | Has a gas station been located on the subject land or adjacent lands at any time Yes No _X Unknown Has there been petroleum or other fuel stored on the subject land or adjacent lands?  Yes No _X Unknown                                                                                                                                                                                                                                                                                                                                                                                                                                                                                                                                                                                                                                                                                                                                                                                                                                                                                                                                                                                                                                                                                                                                                                                                                                                                                                                                                                                                                                                                                                                                                                                                                                                                                                                                                                                                                                                                                                                     |  |  |  |
|                                                                                                                | Has a gas station been located on the subject land or adjacent lands at any ti Yes No _X Unknown Has there been petroleum or other fuel stored on the subject land or adjacent lands?  Yes No _X Unknown   Are there or have there ever been underground storage tanks or buried waste the subject land or adjacent lands?  Yes No _X Unknown   Have the lands or adjacent lands ever been used as an agricultural operation where cyanide products may have been used as pesticides and/or sewage s was applied to the lands?  Yes No _X Unknown   Have the lands or adjacent lands ever been used as a weapon firing range?                                                                                                                                                                                                                                                                                                                                                                                                                                                                                                                                                                                                                                                                                                                                                                                                                                                                                                                                                                                                                                                                                                                                                                                                                                                                                                                                                                                                                                                                                                  |  |  |  |

| 9.9                      | If there are existin<br>remaining on site<br>PCB's)?           | g or previously<br>which are pote                    | existing buildings, a entially hazardous to    | are there any building materials public health (eg. asbestos,   |  |  |  |
|--------------------------|----------------------------------------------------------------|------------------------------------------------------|------------------------------------------------|-----------------------------------------------------------------|--|--|--|
|                          | Yes                                                            | No X                                                 | Unknown                                        |                                                                 |  |  |  |
| 9.10                     | former uses on the                                             | n to believe the site or adjace No X                 | ent sites?                                     | nave been contaminated by                                       |  |  |  |
| 9.11                     |                                                                |                                                      |                                                |                                                                 |  |  |  |
| 9.12                     | a previous use inv<br>appropriate, the la                      | entory showing<br>nd adjacent to                     | g all former uses of t<br>the subject land, is | or if YES to any of 9.2 to 9.10, he subject land, or if needed. |  |  |  |
|                          | Is the previous use                                            | e inventory atta                                     | ached? Yes                                     | No                                                              |  |  |  |
| I ackr<br>remed<br>reaso |                                                                | ty of Hamilton<br>tion on the pro<br>his Application | perty which is the su                          | r the identification and<br>biect of this Application – by      |  |  |  |
| Date                     |                                                                |                                                      |                                                | _                                                               |  |  |  |
|                          |                                                                |                                                      | Print Name                                     | 133 Ontario Inc. of Owner ny G. Dicenzo                         |  |  |  |
| 10.                      | Dimensions of land                                             | ds affected:                                         |                                                | 4                                                               |  |  |  |
|                          | Frontage                                                       | 12.00 m                                              |                                                |                                                                 |  |  |  |
|                          | Depth                                                          | 28.24                                                |                                                |                                                                 |  |  |  |
|                          | Area                                                           | 473.29 Sq.                                           | m                                              |                                                                 |  |  |  |
|                          | Width of street                                                | 18.00 m                                              |                                                |                                                                 |  |  |  |
| 11.                      |                                                                |                                                      |                                                | sed for the subject lands:<br>of stories, width, length,        |  |  |  |
|                          | Existing: N/A                                                  |                                                      |                                                |                                                                 |  |  |  |
|                          |                                                                |                                                      |                                                |                                                                 |  |  |  |
|                          |                                                                |                                                      |                                                |                                                                 |  |  |  |
|                          |                                                                |                                                      |                                                |                                                                 |  |  |  |
|                          | Proposed: Please r                                             | efer to the encl                                     | osed building elevatio                         | ns & site plan.                                                 |  |  |  |
|                          |                                                                |                                                      |                                                |                                                                 |  |  |  |
| 12.                      | Location of all build<br>(Specify distance fr<br>Existing: N/A | om side, rear                                        |                                                | d for the subject lands;                                        |  |  |  |
|                          |                                                                |                                                      |                                                |                                                                 |  |  |  |
|                          |                                                                |                                                      |                                                |                                                                 |  |  |  |