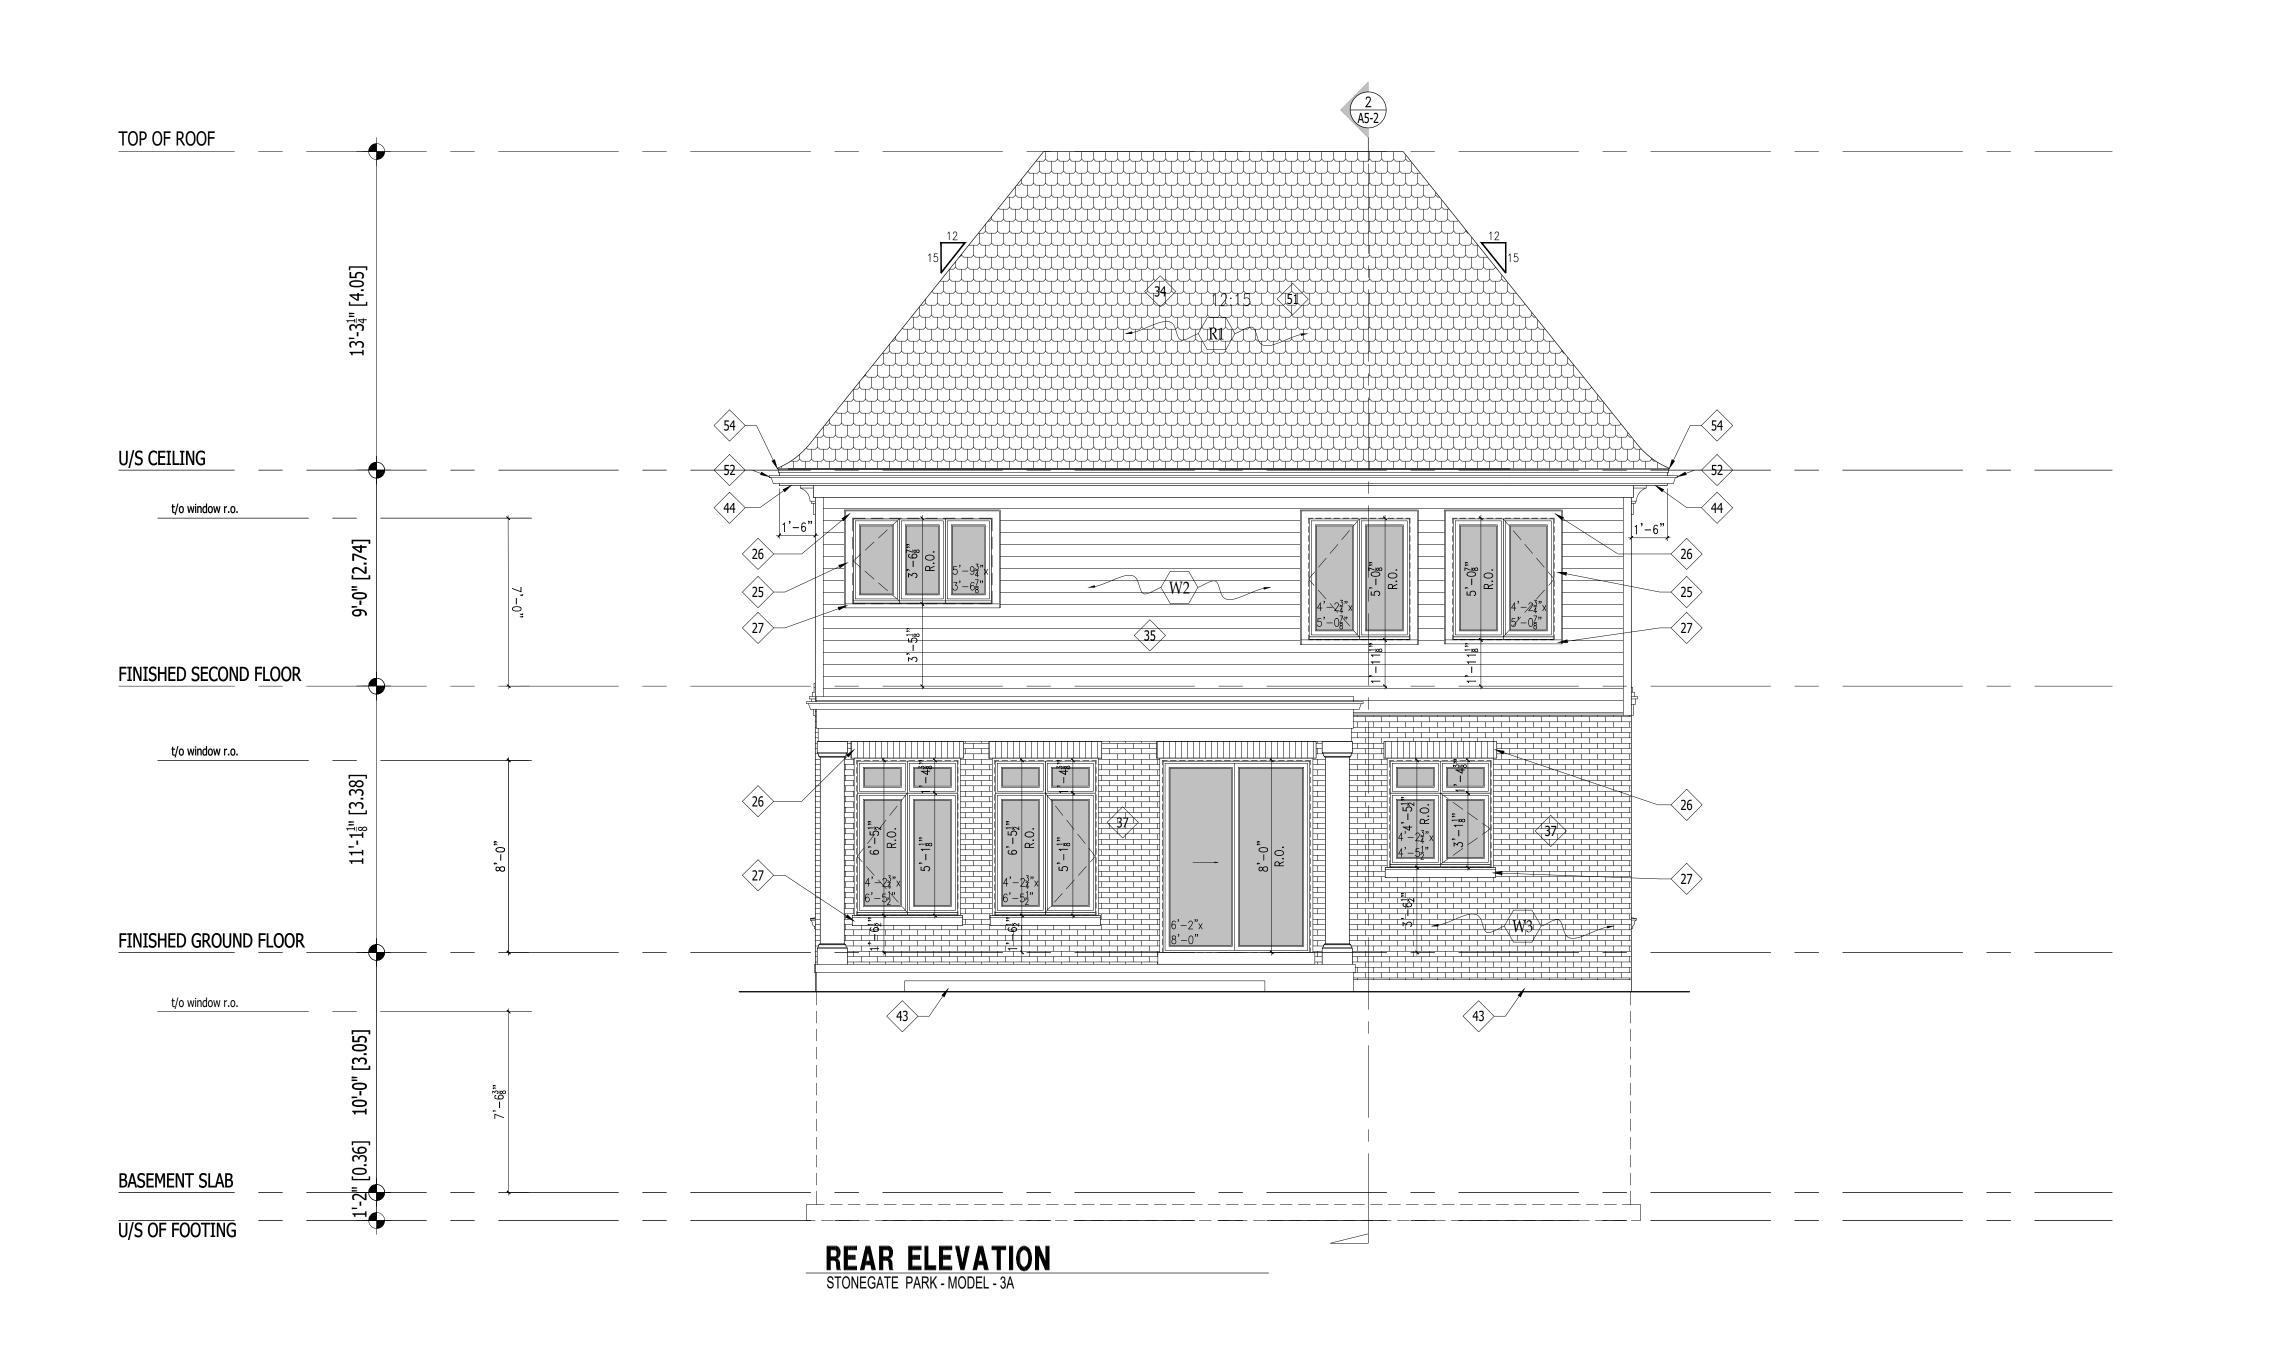

## DICENZO HOMES

ADDRESS: 20 SAUVIGNON CR. CITY: HAMILTON, ONTARIO

DRAWING TITLE:

## REAR ELEVATION

DRAWN: J.Mc.

DATE: 17.11.21 SCALE: 1/4"=1'-0"

JOB NUMBER: SHEET NUMBER:

319-17

Committee of Adjustment City Hall 5th floor 71 Main Street West Hamilton, Ontario L8P 4Y5

Planning and Economic Development Department Planning Division