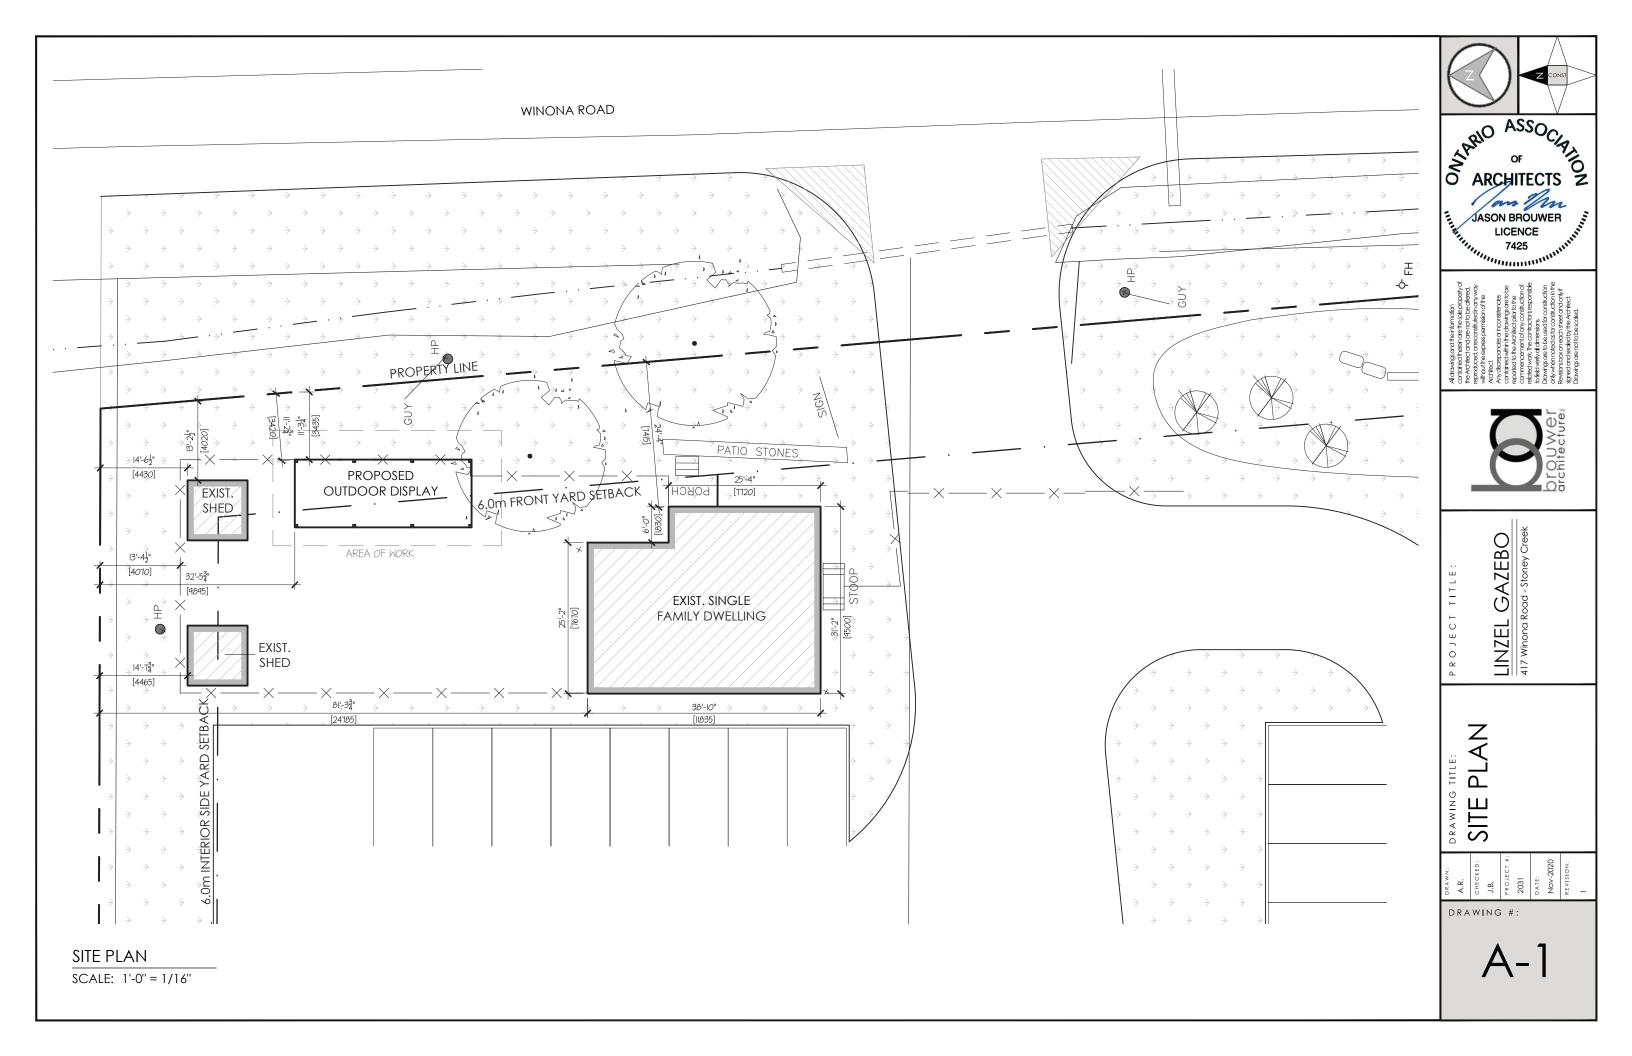

APPLICATION NO.: SC/A-20:263

**APPLICANTS:** Owner: Chris Linzel

Agent: Jason Brouwer

SUBJECT PROPERTY: Municipal address 417 Winona Rd., Stoney Creek

**ZONING BY-LAW:** Hamilton Zoning By-law 05-200, as Amended by By-Law 10-

128

**ZONING:** M3 district (Prestige Business Park Zone)

**PROPOSAL:** To permit the construction of an accessory building (pergola) in the

front yard of the existing legally established non-conforming single

detached dwelling, notwithstanding;

1. The accessory building shall be permitted to be located within the front yard whereas an accessory building is not permitted to be located within a front yard; and,

2. A minimum of 3.4 metres shall be provided to the front lot line instead of a minimum of 6.0 metres required for a yard abutting a street;

This application will be heard by the Committee as shown below: