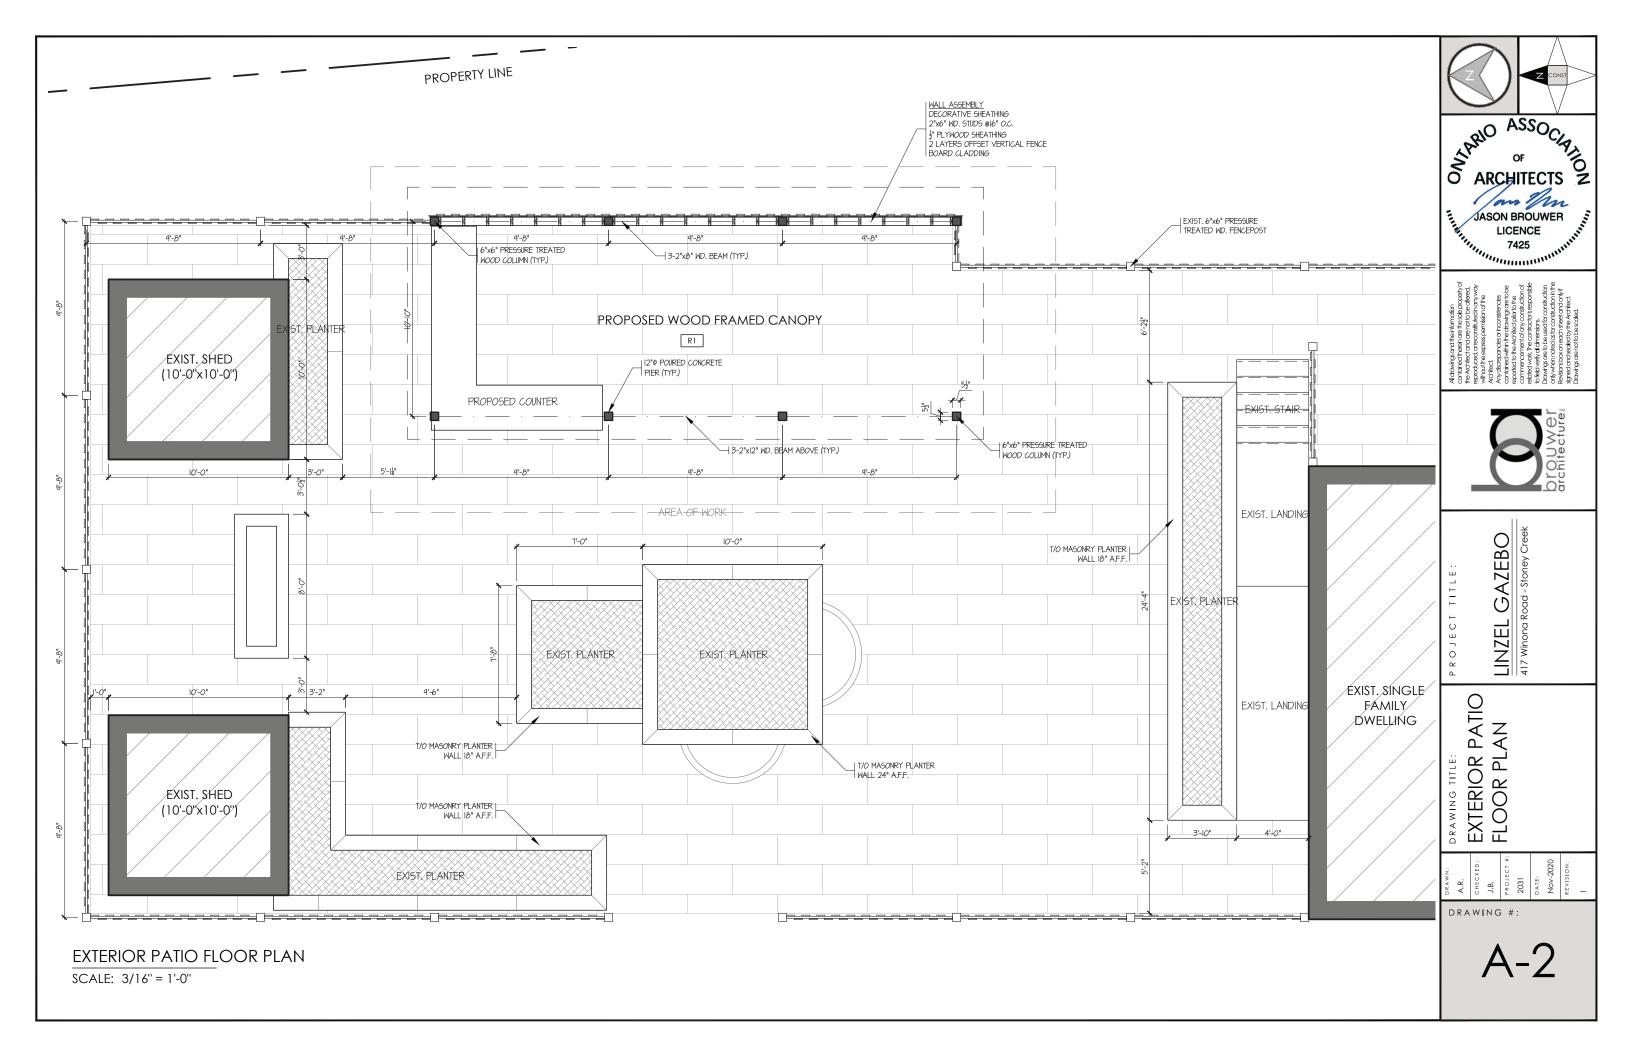

| 6.  | Nature and extent of relief applied for:  The allowance of an accessory structure partially within the required front                                                               |  |  |  |  |
|-----|-------------------------------------------------------------------------------------------------------------------------------------------------------------------------------------|--|--|--|--|
|     | setback, and screened from the road by a wood board fence. Single family dwelling is                                                                                                |  |  |  |  |
|     |                                                                                                                                                                                     |  |  |  |  |
|     | positioned on site that the side of the house faces the street, meaning that the proposed                                                                                           |  |  |  |  |
|     | structure is located in the functional back yard, relative to the house.                                                                                                            |  |  |  |  |
| 7.  | Why it is not possible to comply with the provisions of the By-law?  The structure has already been constructed.                                                                    |  |  |  |  |
|     |                                                                                                                                                                                     |  |  |  |  |
|     |                                                                                                                                                                                     |  |  |  |  |
|     |                                                                                                                                                                                     |  |  |  |  |
| 8.  | Legal description of subject lands (registered plan number and lot number or other legal description and where applicable, street and street number):                               |  |  |  |  |
|     | LOT 23 AND PART OF LOTS 12, 13 AND 22, REGISTERED PLAN 189<br>CITY OF STONEY CREEK IN THE, CITY OF HAMILTON                                                                         |  |  |  |  |
|     | CITY OF STONET CREEK IN THE, CITY OF HAMILTON                                                                                                                                       |  |  |  |  |
|     |                                                                                                                                                                                     |  |  |  |  |
| 9.  | PREVIOUS USE OF PROPERTY                                                                                                                                                            |  |  |  |  |
|     | Residential X Industrial Commercial                                                                                                                                                 |  |  |  |  |
|     | Agricultural Vacant                                                                                                                                                                 |  |  |  |  |
|     | Other                                                                                                                                                                               |  |  |  |  |
|     | Other                                                                                                                                                                               |  |  |  |  |
| 9.1 | If Industrial or Commercial, specify use                                                                                                                                            |  |  |  |  |
| 9.2 | Has the grading of the subject land been changed by adding earth or other material, i.e. has filling occurred?                                                                      |  |  |  |  |
|     | Yes No X Unknown                                                                                                                                                                    |  |  |  |  |
| 9.3 | Has a gas station been located on the subject land or adjacent lands at any time?  Yes No _X Unknown                                                                                |  |  |  |  |
| 9.4 | Has there been petroleum or other fuel stored on the subject land or adjacent                                                                                                       |  |  |  |  |
|     | lands?                                                                                                                                                                              |  |  |  |  |
|     | Yes No X Unknown                                                                                                                                                                    |  |  |  |  |
| 9.5 | Are there or have there ever been underground storage tanks or buried waste on the subject land or adjacent lands?                                                                  |  |  |  |  |
|     | Yes No X Unknown                                                                                                                                                                    |  |  |  |  |
| 9.6 | Have the lands or adjacent lands ever been used as an agricultural operation where cyanide products may have been used as pesticides and/or sewage sludge was applied to the lands? |  |  |  |  |
|     | Yes No <u>X</u> Unknown                                                                                                                                                             |  |  |  |  |
| 9.7 | Have the lands or adjacent lands ever been used as a weapon firing range?                                                                                                           |  |  |  |  |
|     | Yes No X Unknown                                                                                                                                                                    |  |  |  |  |
| 9.8 | Is the nearest boundary line of the application within 500 metres (1,640 feet) of the fill area of an operational/non-operational landfill or dump?                                 |  |  |  |  |
|     | Yes No X Unknown                                                                                                                                                                    |  |  |  |  |