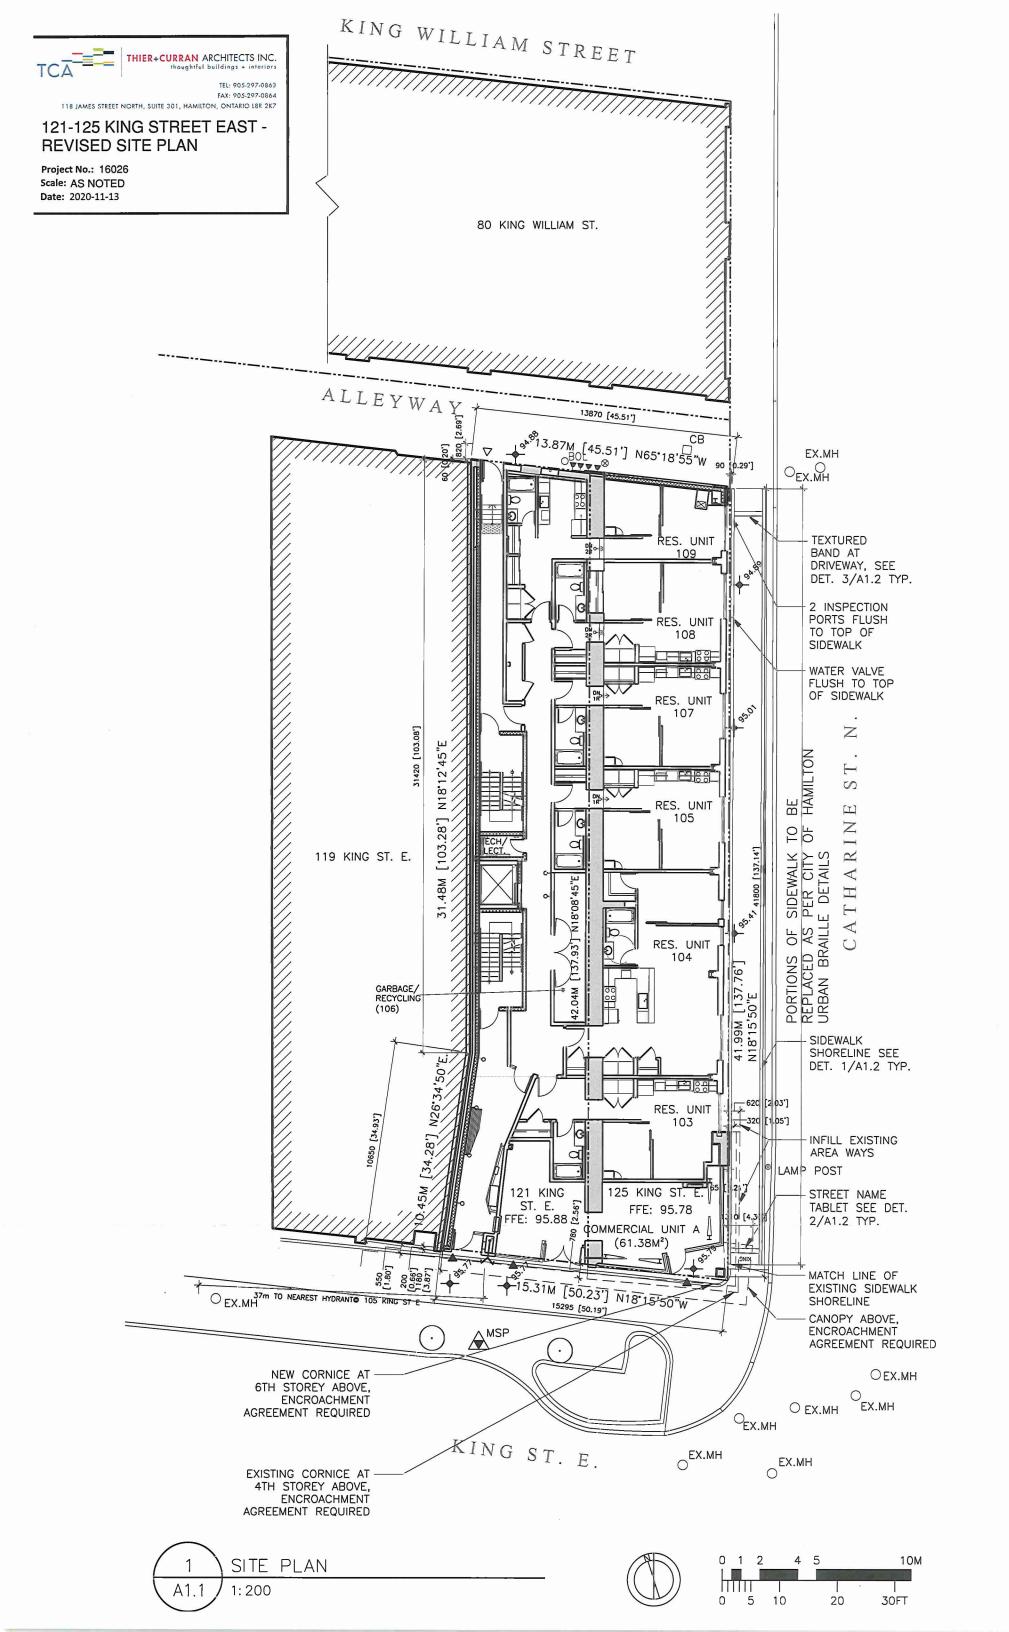

APPLICATION NO.: HM/A-20:271

**APPLICANTS:** Owner: 121 King (Hamilton) GP Inc.

Agent: Their & Curran Architects Inc.

SUBJECT PROPERTY: Municipal address 121 & 125 King St. E., Hamilton

**ZONING BY-LAW:** Hamilton Zoning By-law 05-200, as Amended

**ZONING:** D2 and H21 district (Downtown Mixed use - Pedestrian Focus)

**PROPOSAL:** To permit the establishment of a multiple dwelling containing six (6)

dwelling units on the ground floor of the existing building

notwithstanding that;

1. A multiple dwelling is not permitted within the ground floor, except for access, accessory office and utility areas.

Notes: No parking spaces are required for any use, except a medical clinic, located in an existing building within the Downtown Mixed Use zone, provided that the existing number of parking spaces which existed on the effective date of the By-law shall continue to be maintained.

The applicant has described the proposed use as live/work units where each unit will consist of both the residence and the business as the principle use. Please note that live/work units are not permitted in this zone. However, a home business may be conducted in a dwelling unit which is secondary to the use of a dwelling unit as a private residence.

| 6.  | Nature and extent of relief applied for:  Permit multiple dwelling use and live/work units at portions of ground floor facing                                                                                                                           |
|-----|---------------------------------------------------------------------------------------------------------------------------------------------------------------------------------------------------------------------------------------------------------|
|     | Catharine St N only                                                                                                                                                                                                                                     |
|     | Note that retail will still provided along King St. E including at the Catharine St.                                                                                                                                                                    |
|     | _N corner                                                                                                                                                                                                                                               |
| 7.  | Why it is not possible to comply with the provisions of the By-law?                                                                                                                                                                                     |
|     | The commercial market in downtown Hamilton remains very soft, has been significantly worsened by Covid ar no tenants have been engaged in the last 24 months since marketing began.  The owners remain committed to commercial space along King Street. |
|     | Allowing residential or live/work uses along Catherine Street will make them viable and will avoid more empty storefronts downtown. Should market conditions change, the commercial uses could resume.                                                  |
|     | There remains a significant demand for housing and these small units will serve an affordable market segment                                                                                                                                            |
| 8.  | Legal description of subject lands (registered plan number and lot number or other legal description and where applicable, street and street number):  121 & 125 King street East, 7 & 11 Catharine Street North, Hamilton,                             |
|     | Part of Lot 12, Nathaniel Hughson Survey (Unregistered) City of Hamilton, 2017.                                                                                                                                                                         |
| 9.  | PREVIOUS USE OF PROPERTY  Residential Industrial Commercial  Agricultural Vacant  Other                                                                                                                                                                 |
| 9.1 | If Industrial or Commercial, specify use<br>Retail                                                                                                                                                                                                      |
| 9.2 | Has the grading of the subject land been changed by adding earth or other material, i.e. has filling occurred?                                                                                                                                          |
|     | Yes No Unknown _ ✓                                                                                                                                                                                                                                      |
| 9.3 | Has a gas station been located on the subject land or adjacent lands at any time?  Yes No Unknown _✓_                                                                                                                                                   |
| 9.4 | Yes No Unknown Has there been petroleum or other fuel stored on the subject land or adjacent lands?                                                                                                                                                     |
|     | Yes No Unknown/                                                                                                                                                                                                                                         |
| 9.5 | Are there or have there ever been underground storage tanks or buried waste on the subject land or adjacent lands?                                                                                                                                      |
|     | Yes No Unknown                                                                                                                                                                                                                                          |
| 9.6 | Have the lands or adjacent lands ever been used as an agricultural operation where cyanide products may have been used as pesticides and/or sewage sludge was applied to the lands?                                                                     |
|     | Yes No Unknown/                                                                                                                                                                                                                                         |
| 9.7 | Have the lands or adjacent lands ever been used as a weapon firing range?  Yes No Unknown ✓                                                                                                                                                             |
| 9.8 | Is the nearest boundary line of the application within 500 metres (1,640 feet) of the                                                                                                                                                                   |
|     | fill area of an operational/non-operational landfill or dump?  Yes No Unknown                                                                                                                                                                           |
|     |                                                                                                                                                                                                                                                         |