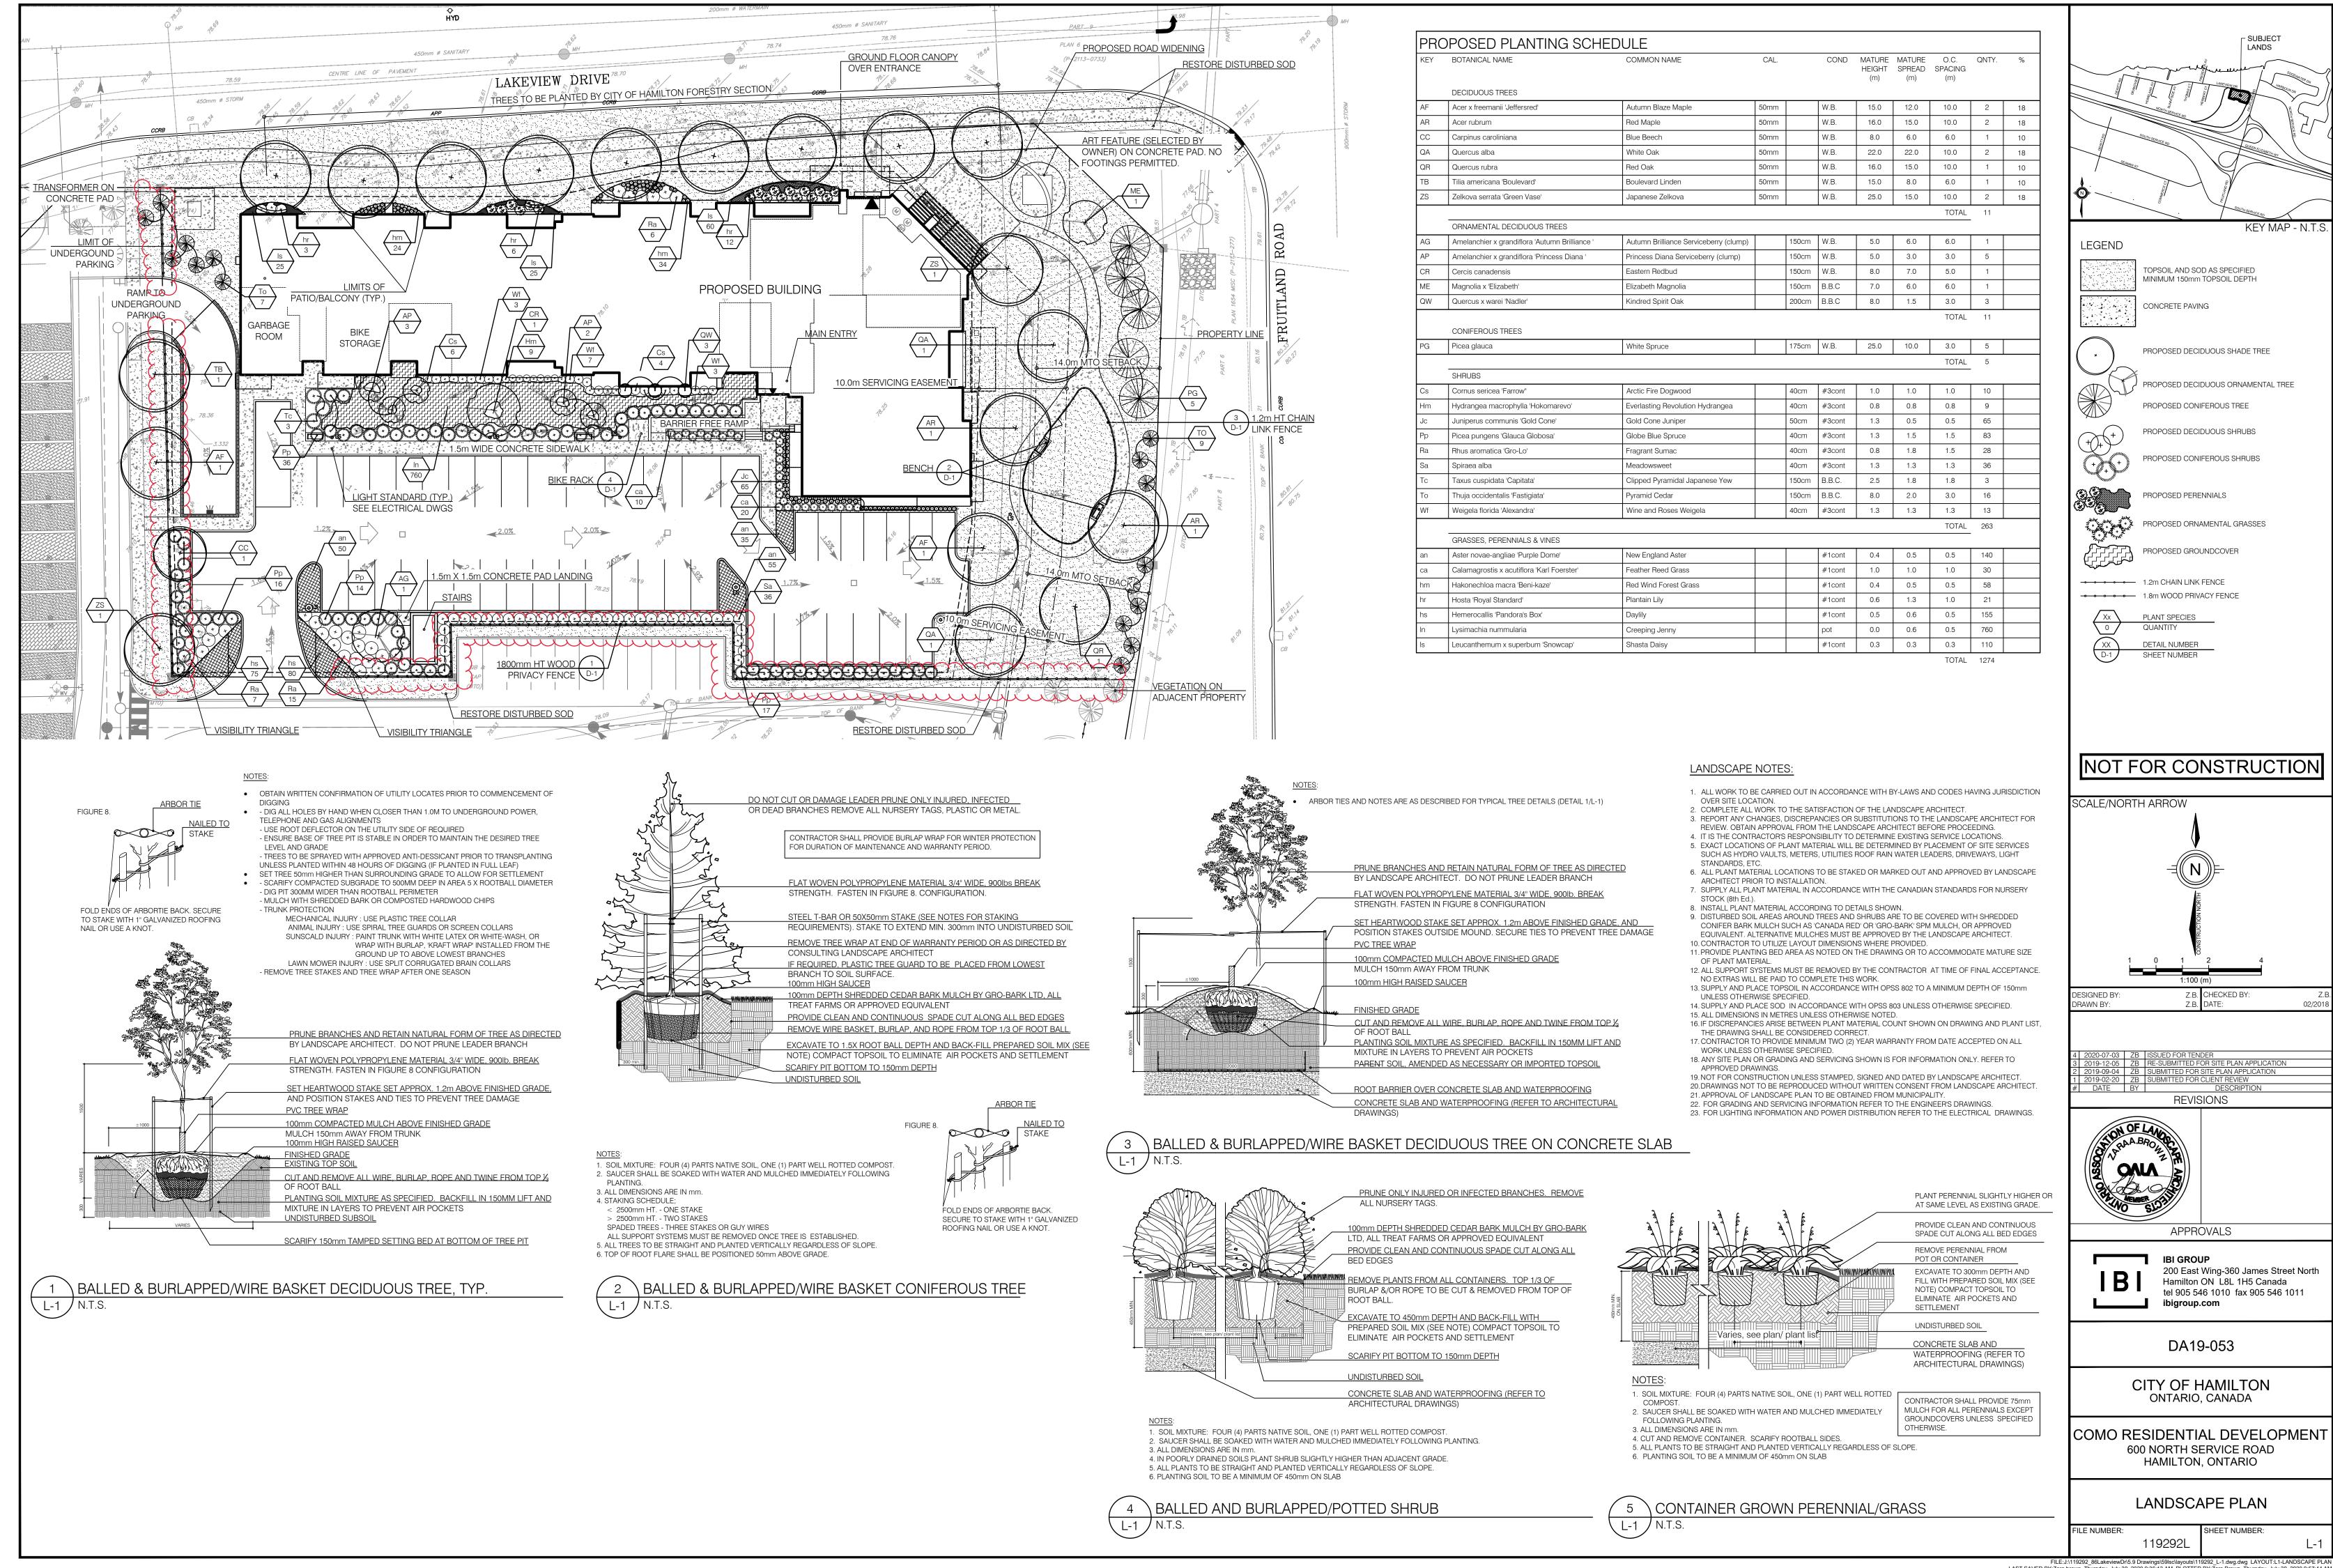

by By-law 17-240

**ZONING:** "C5 and 682" district (Mixed Use Medium Density)

**PROPOSAL:** To permit the construction of a six (6) storey, 140-unit multiple dwelling

notwithstanding that;

- 1. No planting strip shall be provided on the westerly and southerly lot lines abutting the Residential "RM3-64" Zone; whereas the By-Law states that where a property lot line abuts a property lot line within a Residential Zone or an Institutional Zone and not a Laneway, a minimum 1.5-metre-wide planting strip shall be provided and maintained; and
- 2. No visual barrier shall be provided on the westerly and southerly lot lines abutting the Residential "RM3-64" Zone; whereas the By-Law states that a visual barrier shall be required along any lot line abutting a Residential Zone, Institutional Zone, Downtown (D5) Zone or Downtown (D6) Zone property line in accordance with the requirements of Section 4.19 of this By-law.

| 6.  | Nature and extent of rel                                                                                           | ief applied  | l for:        |                                                                           |  |  |
|-----|--------------------------------------------------------------------------------------------------------------------|--------------|---------------|---------------------------------------------------------------------------|--|--|
|     | 10.5.3i) To remove th                                                                                              | ne requirer  | ment for a l  | Planting Strip to be provided abutting                                    |  |  |
|     | a Residential zone.                                                                                                |              |               |                                                                           |  |  |
|     | 10.5.3j) To remove the                                                                                             | e requirem   | nent for a V  | isual Barrier to be provided abutting                                     |  |  |
|     | a Residential zone.                                                                                                |              |               |                                                                           |  |  |
|     |                                                                                                                    |              |               |                                                                           |  |  |
| 7.  | Why it is not possible to                                                                                          | comply w     | ith the prov  | isions of the By-law?                                                     |  |  |
|     | The requirement for private                                                                                        | vacy fencir  | ng and plant  | ing strip envisions a scenario where a                                    |  |  |
|     | CMU zone is adjacent to                                                                                            | a residen    | tial Zone tha | at is not part of a master-planned                                        |  |  |
|     | development and there                                                                                              | is a need to | o buffer sep  | arate uses. In this case the development                                  |  |  |
|     | was planned to function                                                                                            | together s   | o there is no | need for the separation of uses.                                          |  |  |
| 8.  | Legal description of sub<br>legal description and wh                                                               | •            |               | plan number and lot number or other tand street number):                  |  |  |
|     | Part of Lots 19, 20 & 21                                                                                           | , Registere  | ed Plan 673,  | and Parts of Lots 23-26, 28-30 Registered                                 |  |  |
|     | Plan 723, Parts 1,3 & 4,                                                                                           | Plan 62R-    | 21422         |                                                                           |  |  |
|     | 600 North Service Road                                                                                             | , Stoney C   | reek          |                                                                           |  |  |
| 9.  | PREVIOUS USE OF PR                                                                                                 | ROPERTY      | ′             |                                                                           |  |  |
|     | Residential X                                                                                                      | Industrial   |               | Commercial                                                                |  |  |
|     | Agricultural                                                                                                       |              |               |                                                                           |  |  |
|     | Other                                                                                                              |              |               | <del></del>                                                               |  |  |
| 9.1 | If Industrial or Commerc                                                                                           | cial, specif | y use         |                                                                           |  |  |
| 9.2 | Has the grading of the s<br>material, i.e. has filling of                                                          |              | d been cha    | nged by adding earth or other                                             |  |  |
|     | Yes X No _                                                                                                         |              | Unknown       |                                                                           |  |  |
| 9.3 | Has a gas station been                                                                                             | located or   | n the subjec  | ct land or adjacent lands at any time?                                    |  |  |
|     | Yes No _                                                                                                           | X            | Unknown       |                                                                           |  |  |
| 9.4 | Has there been petrolet lands?                                                                                     | um or othe   | er fuel store | d on the subject land or adjacent                                         |  |  |
|     | Yes No _                                                                                                           | Χ_           | Unknown       |                                                                           |  |  |
| 9.5 | Are there or have there ever been underground storage tanks or buried waste on the subject land or adjacent lands? |              |               |                                                                           |  |  |
|     | Yes No _                                                                                                           | X            | Unknown       |                                                                           |  |  |
| 9.6 |                                                                                                                    | s may hav    |               | used as an agricultural operation<br>d as pesticides and/or sewage sludge |  |  |
|     | Yes No _                                                                                                           | X            | Unknown       |                                                                           |  |  |
| 9.7 | Have the lands or adjac                                                                                            | ent lands    | ever been     | used as a weapon firing range?                                            |  |  |
|     | Yes No _                                                                                                           | X            | Unknown       |                                                                           |  |  |
| 9.8 | Is the nearest boundary fill area of an operational                                                                |              |               | n within 500 metres (1,640 feet) of the dfill or dump?                    |  |  |
|     | Yes No _                                                                                                           | X            | Unknown       |                                                                           |  |  |