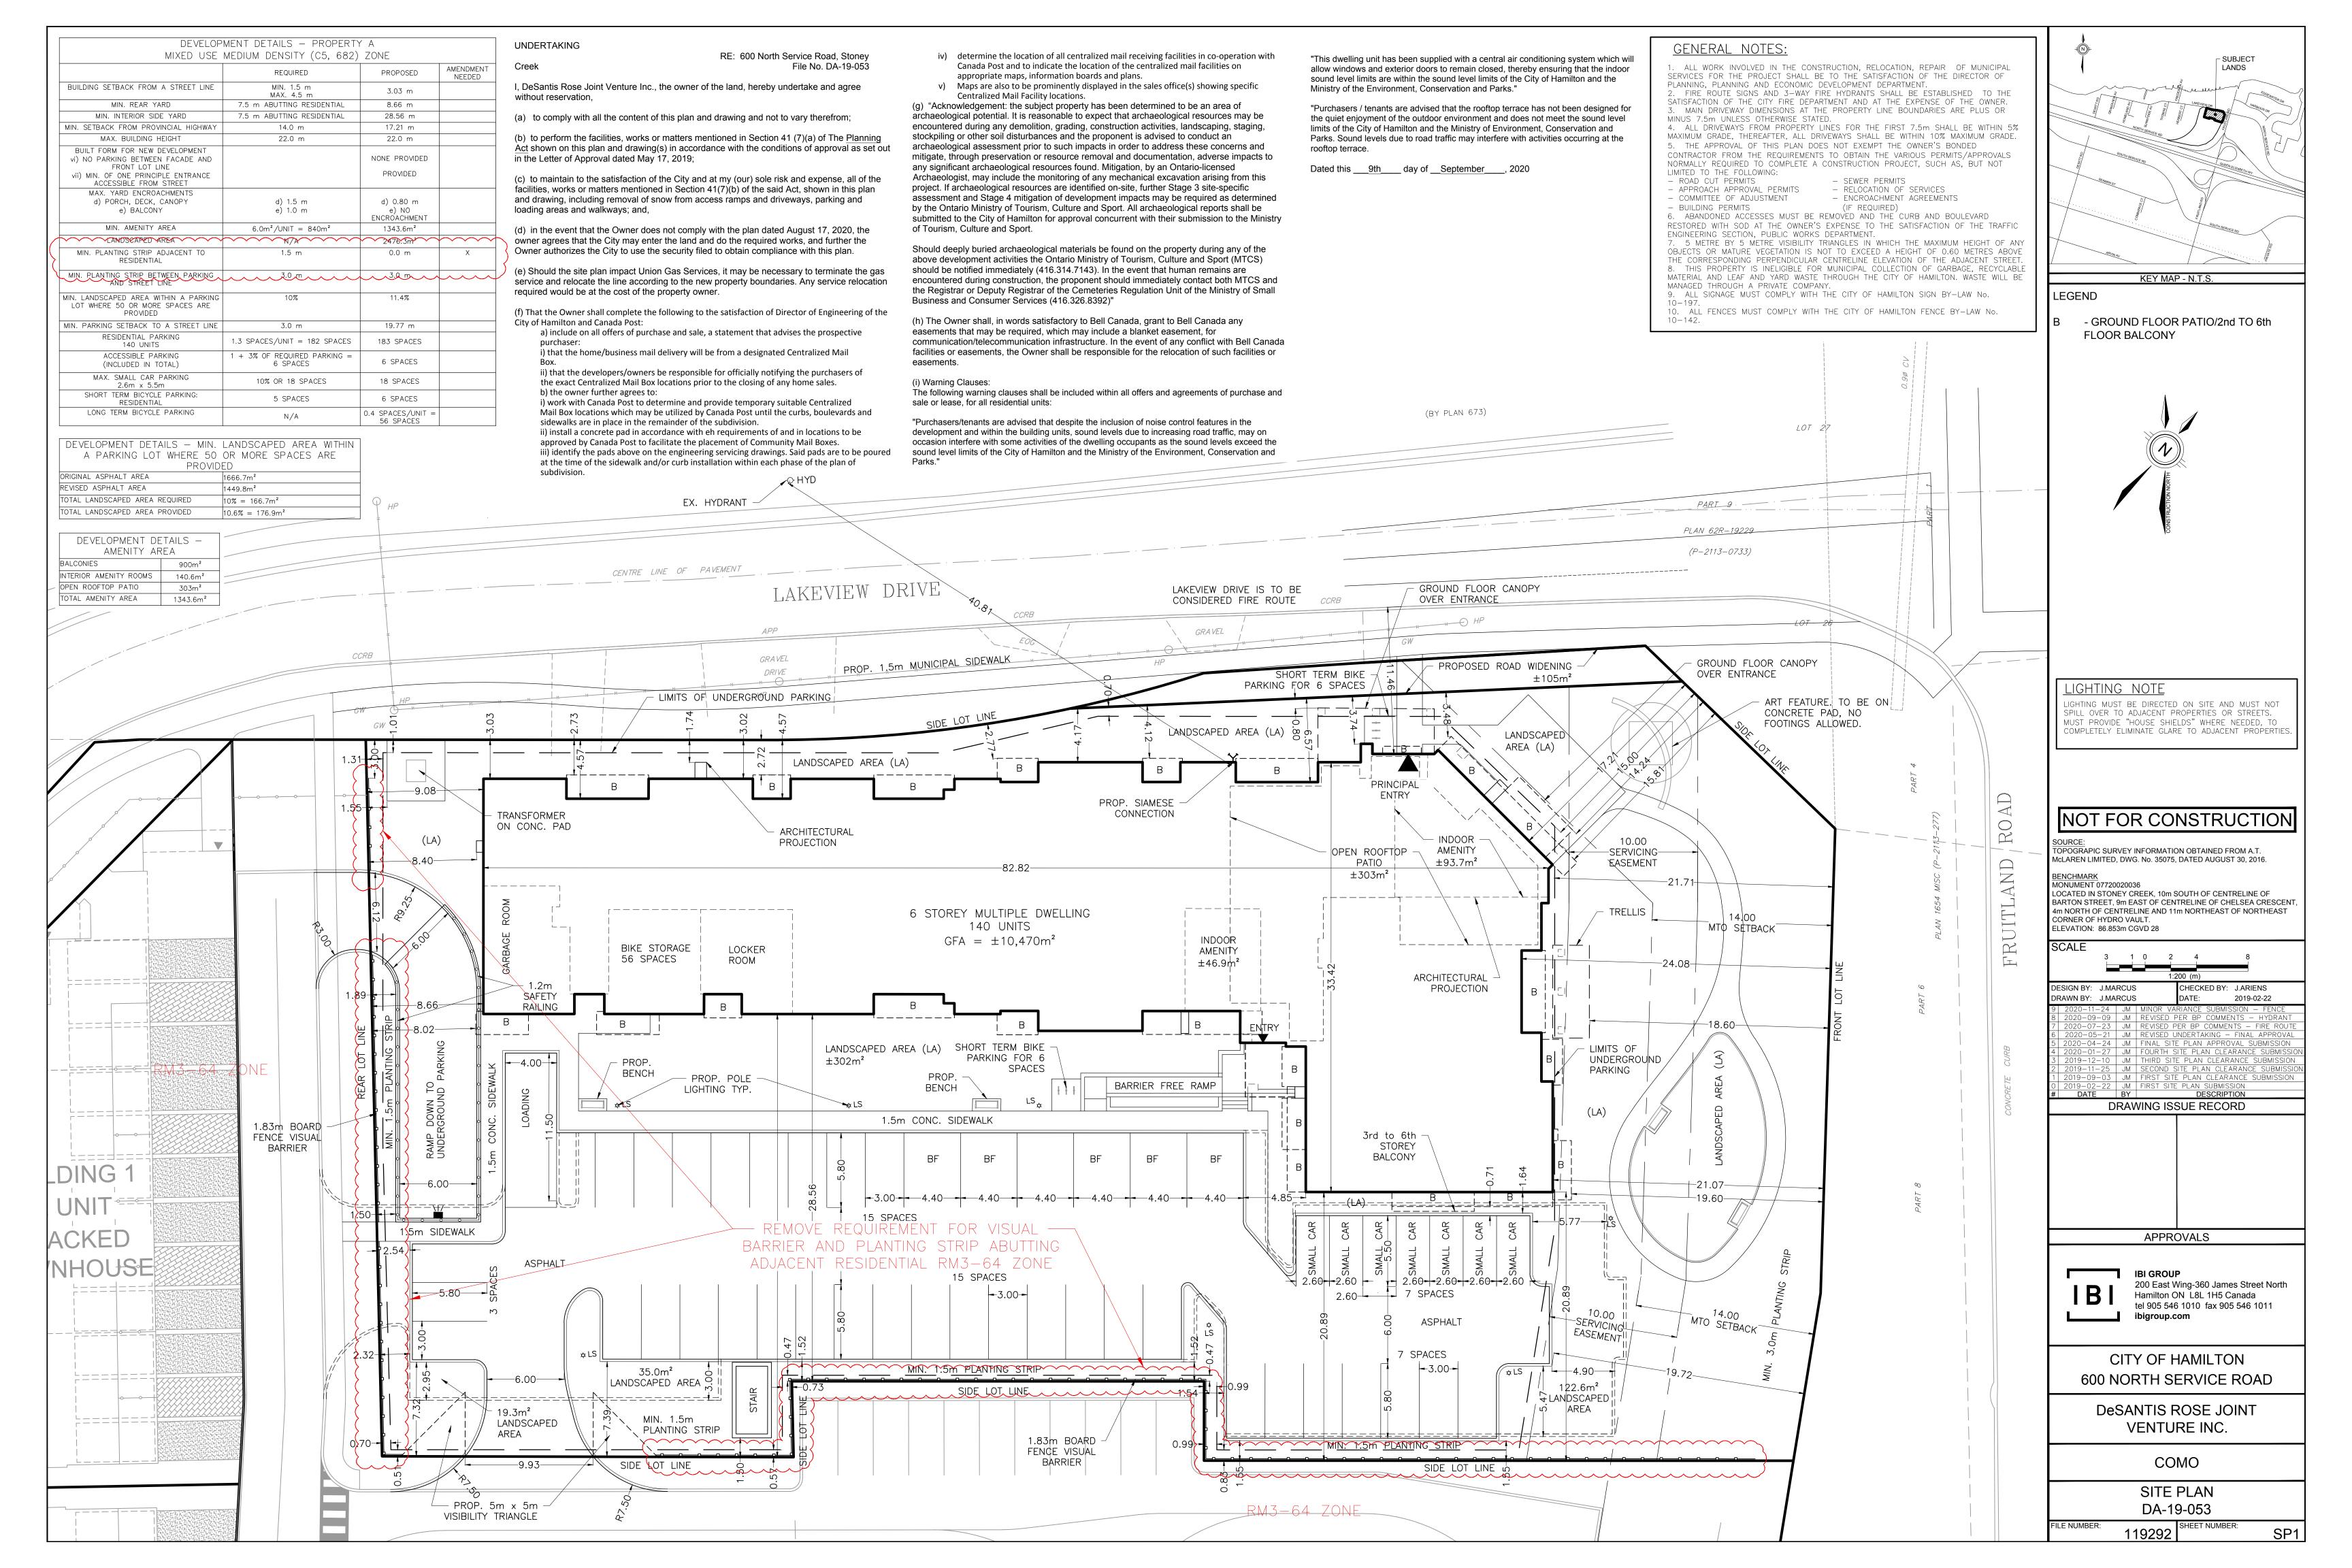

by By-law 17-240

**ZONING:** "C5 and 682" district (Mixed Use Medium Density)

**PROPOSAL:** To permit the construction of a six (6) storey, 140-unit multiple dwelling

notwithstanding that;

- 1. No planting strip shall be provided on the westerly and southerly lot lines abutting the Residential "RM3-64" Zone; whereas the By-Law states that where a property lot line abuts a property lot line within a Residential Zone or an Institutional Zone and not a Laneway, a minimum 1.5-metre-wide planting strip shall be provided and maintained; and
- 2. No visual barrier shall be provided on the westerly and southerly lot lines abutting the Residential "RM3-64" Zone; whereas the By-Law states that a visual barrier shall be required along any lot line abutting a Residential Zone, Institutional Zone, Downtown (D5) Zone or Downtown (D6) Zone property line in accordance with the requirements of Section 4.19 of this By-law.

| 6.  | Nature and extent of rel                                                                                           | ief applied  | l for:        |                                                                           |  |  |
|-----|--------------------------------------------------------------------------------------------------------------------|--------------|---------------|---------------------------------------------------------------------------|--|--|
|     | 10.5.3i) To remove th                                                                                              | ne requirer  | ment for a l  | Planting Strip to be provided abutting                                    |  |  |
|     | a Residential zone.                                                                                                |              |               |                                                                           |  |  |
|     | 10.5.3j) To remove the                                                                                             | e requirem   | nent for a V  | isual Barrier to be provided abutting                                     |  |  |
|     | a Residential zone.                                                                                                |              |               |                                                                           |  |  |
|     |                                                                                                                    |              |               |                                                                           |  |  |
| 7.  | Why it is not possible to                                                                                          | comply w     | ith the prov  | isions of the By-law?                                                     |  |  |
|     | The requirement for private                                                                                        | vacy fencir  | ng and plant  | ing strip envisions a scenario where a                                    |  |  |
|     | CMU zone is adjacent to                                                                                            | a residen    | tial Zone tha | at is not part of a master-planned                                        |  |  |
|     | development and there                                                                                              | is a need to | o buffer sep  | arate uses. In this case the development                                  |  |  |
|     | was planned to function                                                                                            | together s   | o there is no | need for the separation of uses.                                          |  |  |
| 8.  | Legal description of sub<br>legal description and wh                                                               | •            |               | plan number and lot number or other tand street number):                  |  |  |
|     | Part of Lots 19, 20 & 21                                                                                           | , Registere  | ed Plan 673,  | and Parts of Lots 23-26, 28-30 Registered                                 |  |  |
|     | Plan 723, Parts 1,3 & 4,                                                                                           | Plan 62R-    | 21422         |                                                                           |  |  |
|     | 600 North Service Road                                                                                             | , Stoney C   | reek          |                                                                           |  |  |
| 9.  | PREVIOUS USE OF PR                                                                                                 | ROPERTY      | ′             |                                                                           |  |  |
|     | Residential X                                                                                                      | Industrial   |               | Commercial                                                                |  |  |
|     | Agricultural                                                                                                       |              |               |                                                                           |  |  |
|     | Other                                                                                                              |              |               | <del></del>                                                               |  |  |
| 9.1 | If Industrial or Commerc                                                                                           | cial, specif | y use         |                                                                           |  |  |
| 9.2 | Has the grading of the s<br>material, i.e. has filling of                                                          |              | d been cha    | nged by adding earth or other                                             |  |  |
|     | Yes X No _                                                                                                         |              | Unknown       |                                                                           |  |  |
| 9.3 | Has a gas station been                                                                                             | located or   | n the subjec  | ct land or adjacent lands at any time?                                    |  |  |
|     | Yes No _                                                                                                           | X            | Unknown       |                                                                           |  |  |
| 9.4 | Has there been petrolet lands?                                                                                     | um or othe   | er fuel store | d on the subject land or adjacent                                         |  |  |
|     | Yes No _                                                                                                           | Χ_           | Unknown       |                                                                           |  |  |
| 9.5 | Are there or have there ever been underground storage tanks or buried waste on the subject land or adjacent lands? |              |               |                                                                           |  |  |
|     | Yes No _                                                                                                           | X            | Unknown       |                                                                           |  |  |
| 9.6 |                                                                                                                    | s may hav    |               | used as an agricultural operation<br>d as pesticides and/or sewage sludge |  |  |
|     | Yes No _                                                                                                           | X            | Unknown       |                                                                           |  |  |
| 9.7 | Have the lands or adjac                                                                                            | ent lands    | ever been     | used as a weapon firing range?                                            |  |  |
|     | Yes No _                                                                                                           | X            | Unknown       |                                                                           |  |  |
| 9.8 | Is the nearest boundary fill area of an operational                                                                |              |               | n within 500 metres (1,640 feet) of the dfill or dump?                    |  |  |
|     | Yes No _                                                                                                           | X            | Unknown       |                                                                           |  |  |