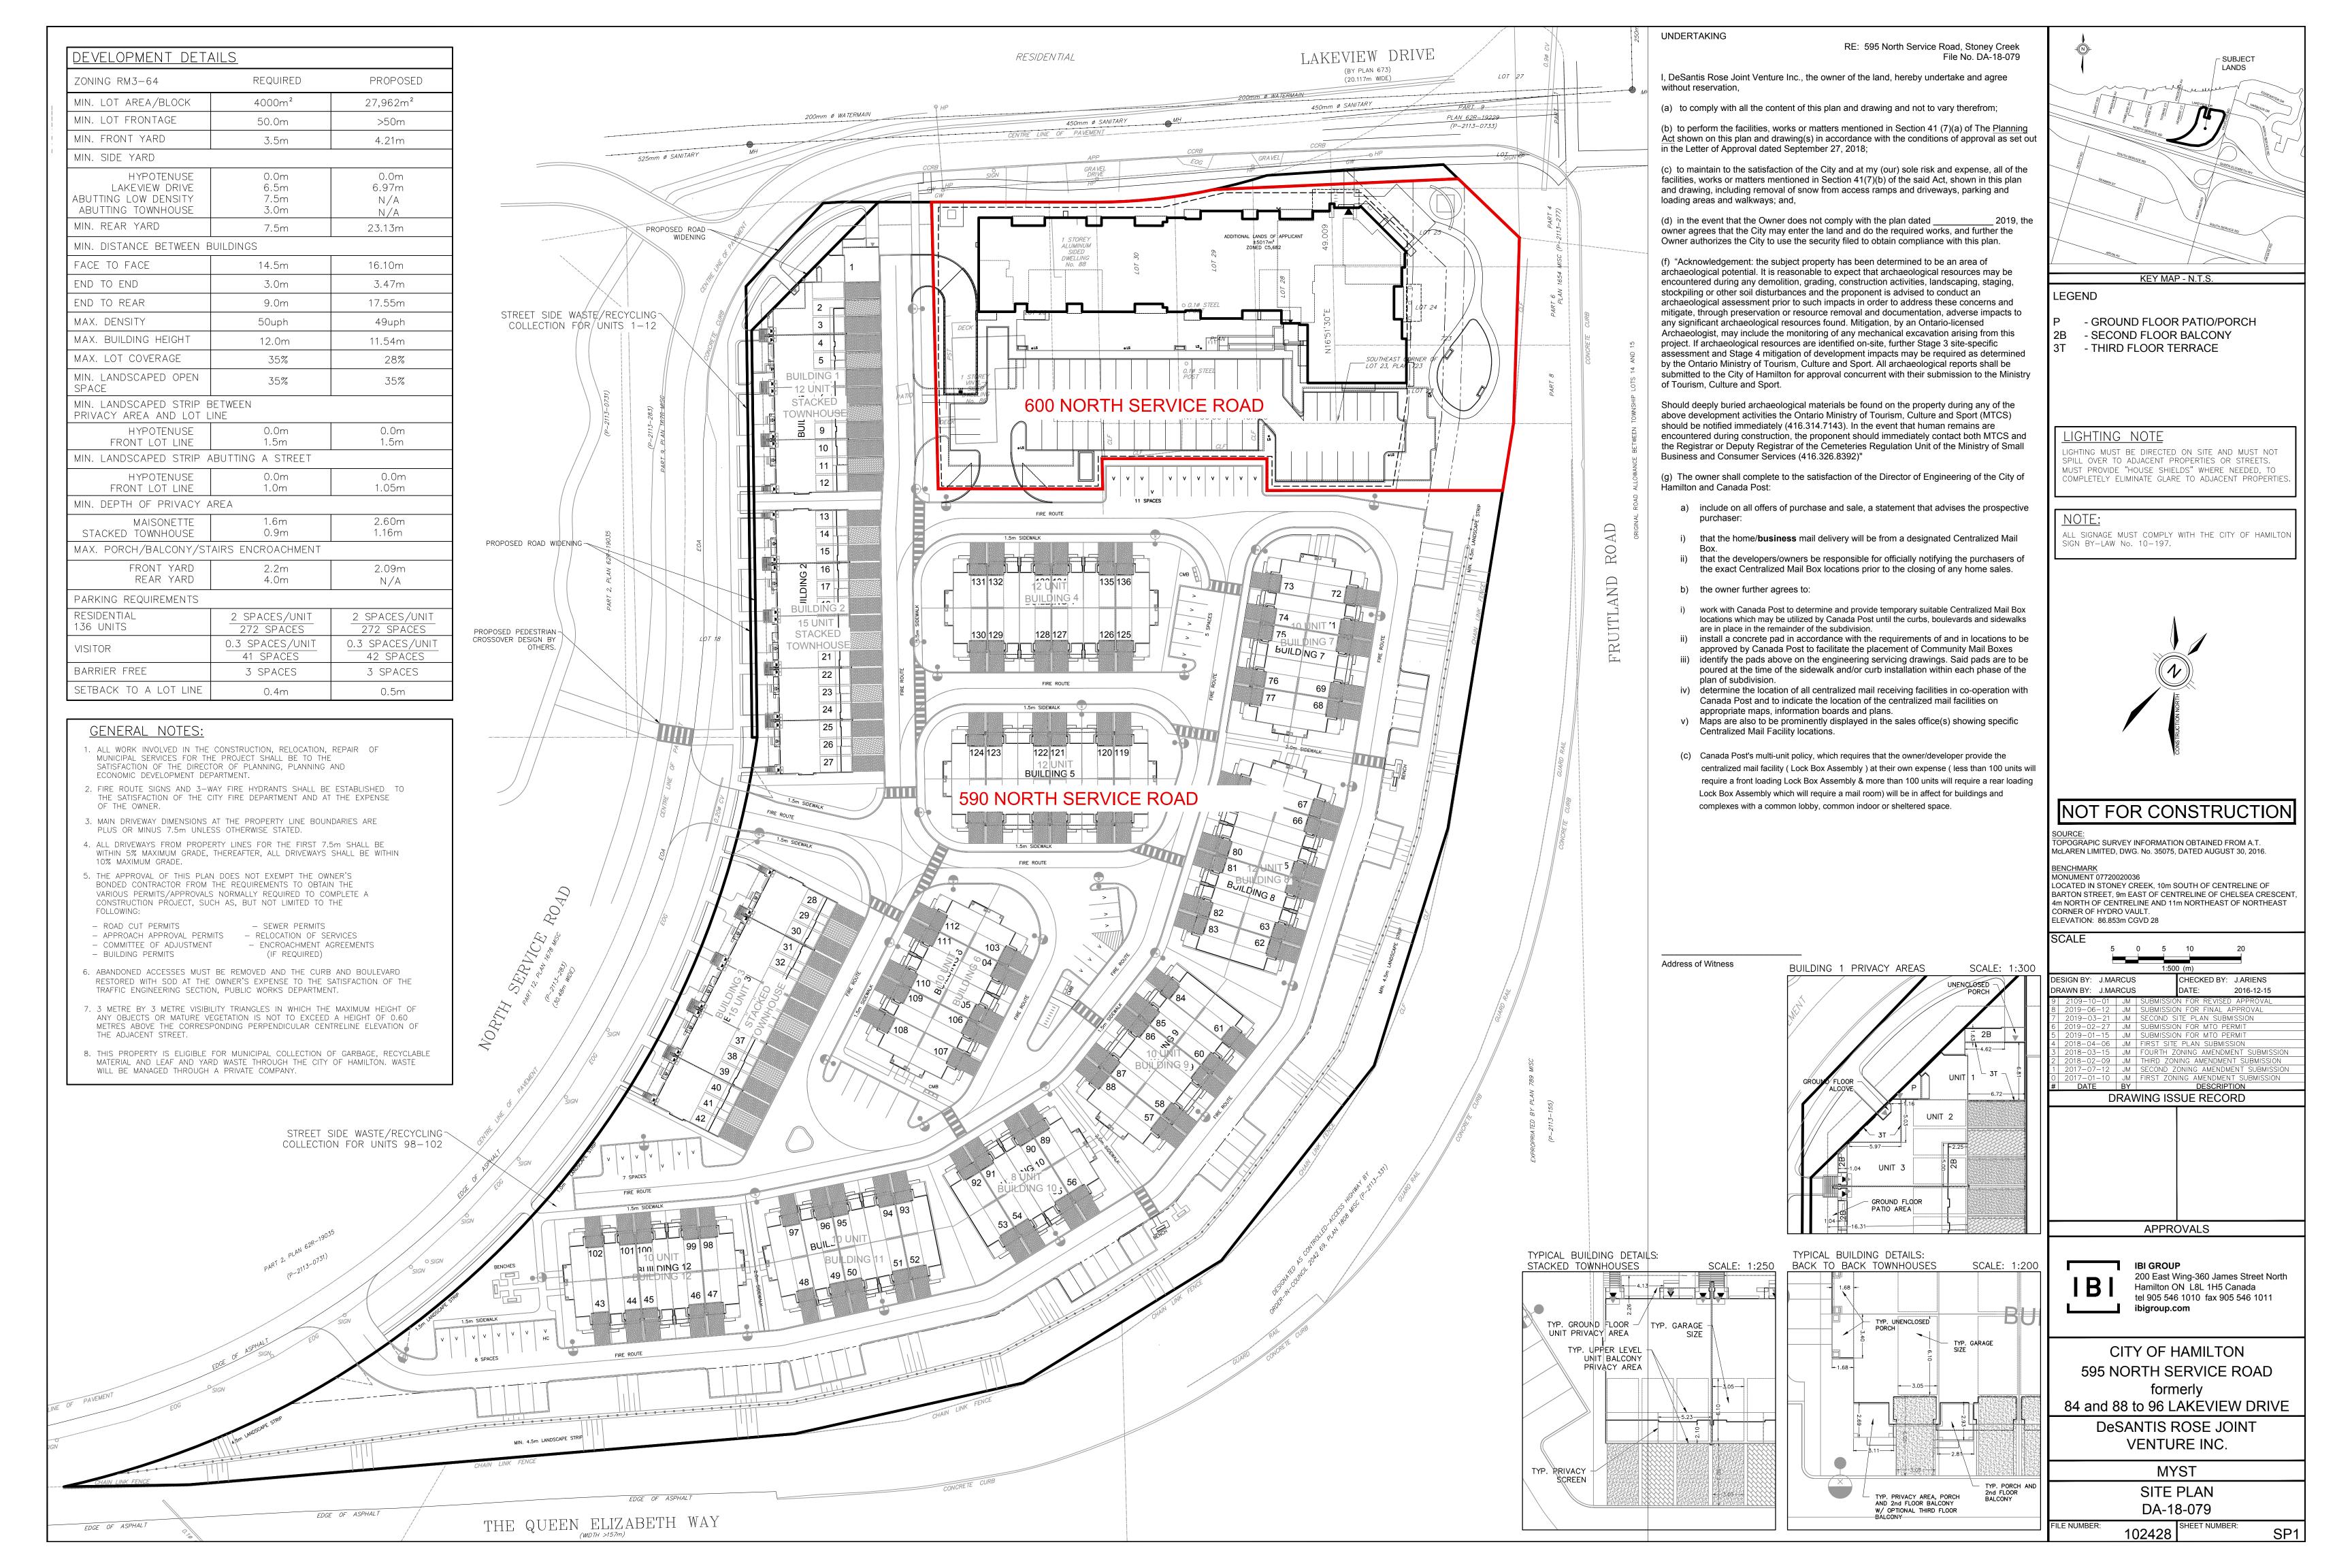

APPLICATION NO.: SC/A-20:267

**APPLICANTS:** Agent: IBI Group c/o Jared Marcus

Owner: DeSantis Rose Joint Venture

SUBJECT PROPERTY: Municipal address 600 North Service Rd., Stoney Creek

**ZONING BY-LAW:** Zoning By-law Hamilton 05-200 Zoning By-Law, as Amended

**Orally:** If you would like to speak to this item at the hearing you may do so via video link or by calling in. Please see attached page for complete instructions, including deadlines for registering to participate.