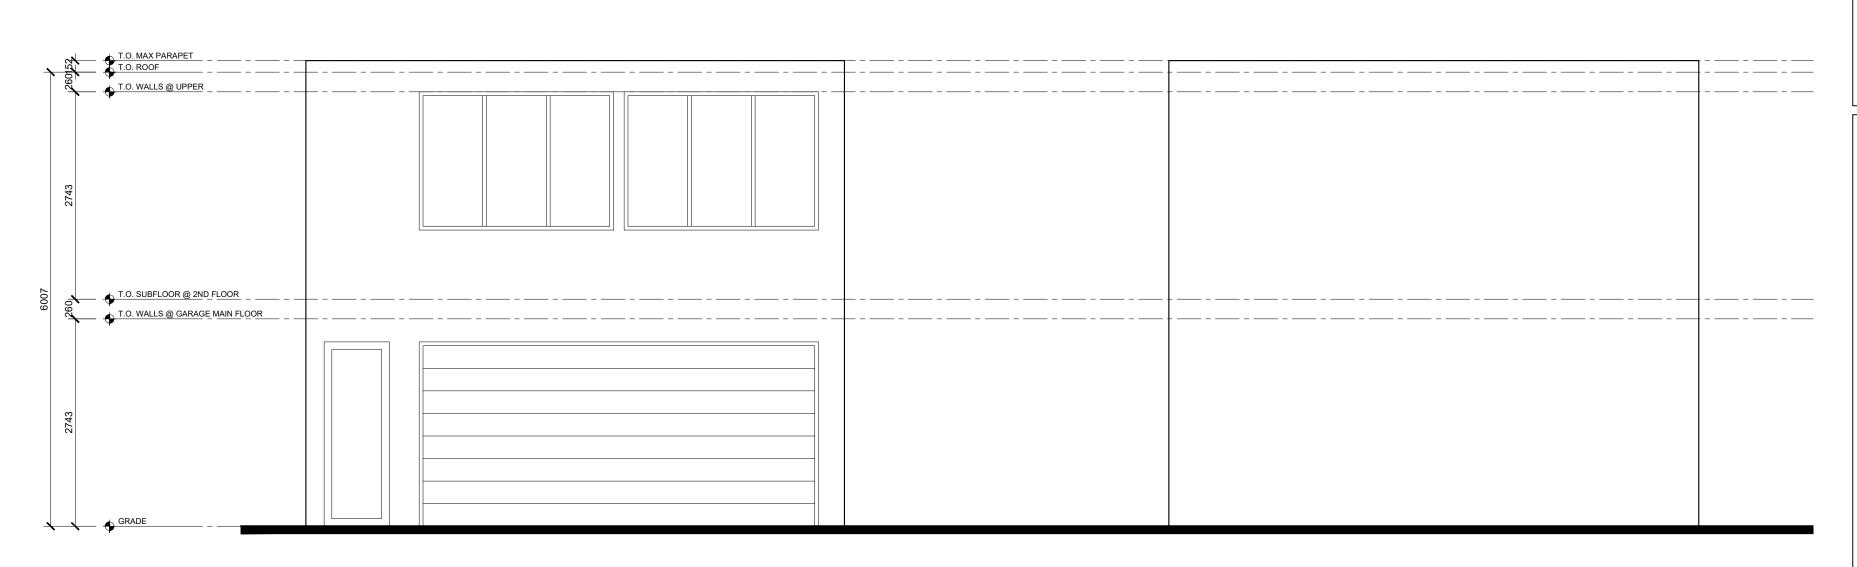

Drawing Submissions: Oct. 19, 2020

69 Melbourne St. Hamilton, Ontario

HD Drawn By Plot Date Page A1.01

> Detached Garage

Garage Elevation 001
Scale 1:50

Garage Elevation 002
Scale 1:50

Garage Elevation 003
Scale 1:50

Oct. 19, 2020 Minor Variance

69 Melbourne St. Hamilton, Ontario

Reviewed By JT
Drawn By HD
Plot Date

Page
A2.01

Detached Garage

Garage Section 001
Scale 1:50