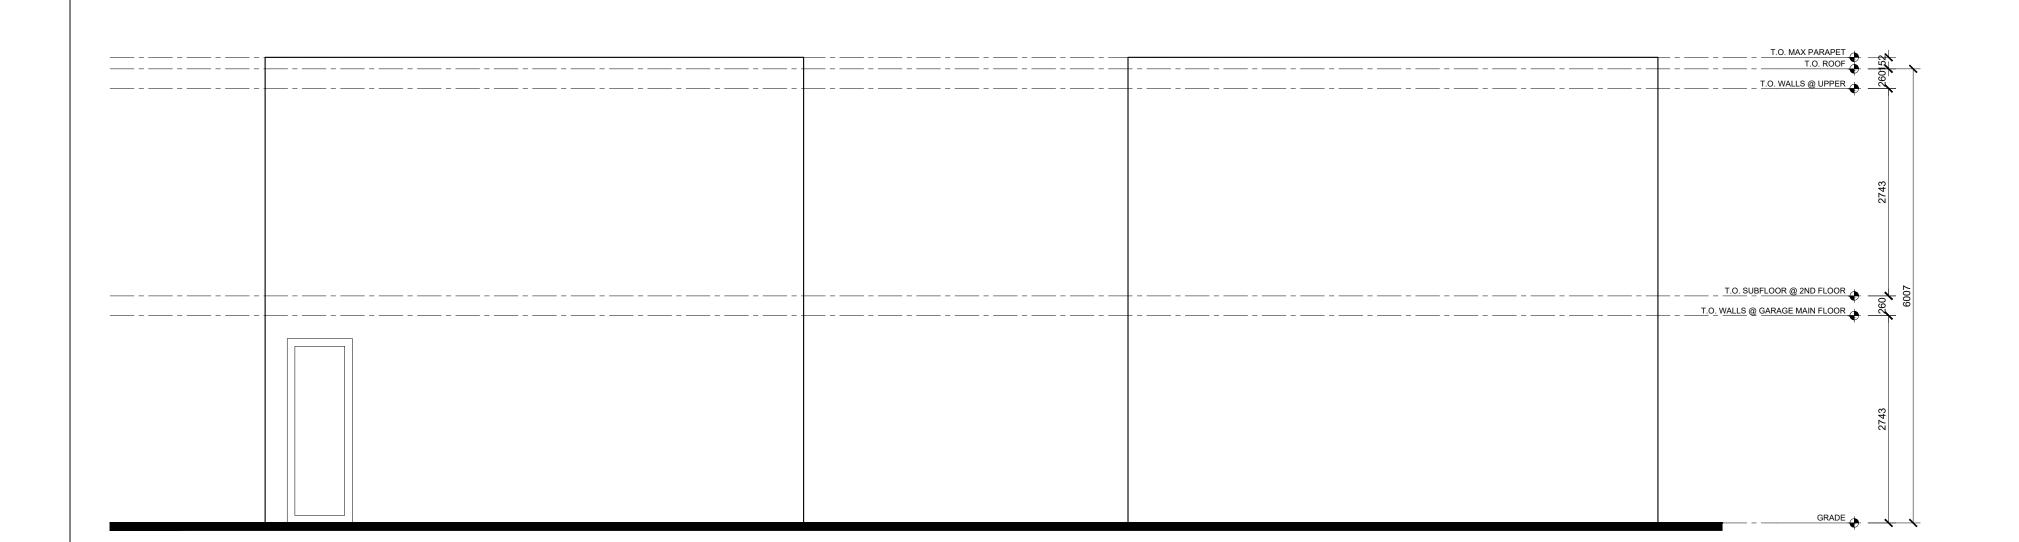

Drawing Submissions: Oct. 19, 2020

69 Melbourne St. Hamilton, Ontario

HD Drawn By Plot Date Page A1.01

> Detached Garage

Garage Elevation 001
Scale 1:50

Garage Elevation 002
Scale 1:50

Garage Elevation 003
Scale 1:50

Oct. 19, 2020 Minor Variance

69 Melbourne St. Hamilton, Ontario

Reviewed By JT
Drawn By HD
Plot Date

Page
A2.01

Detached Garage

Garage Section 001
Scale 1:50