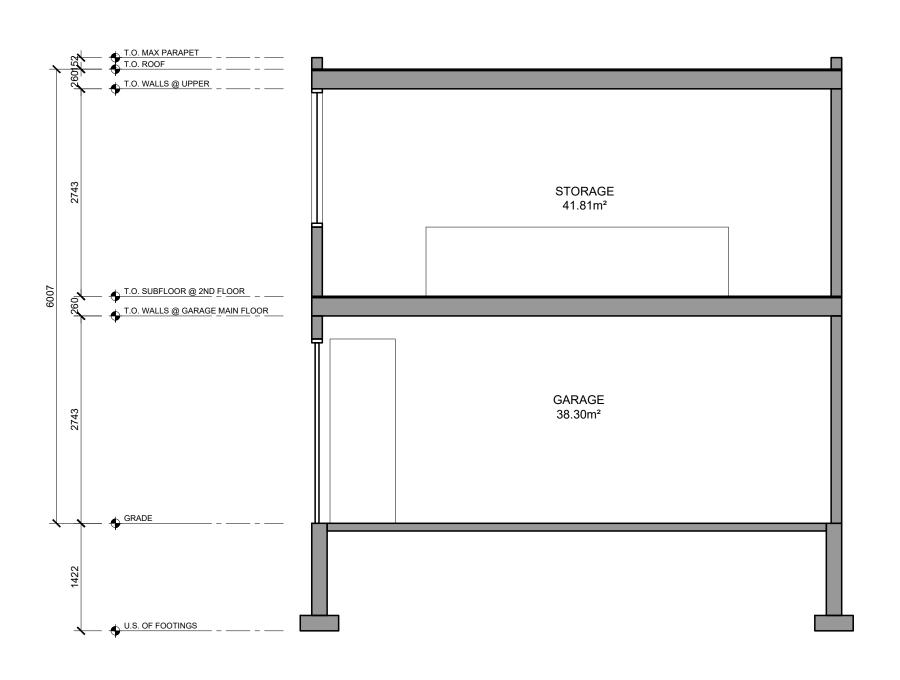

Oct. 19, 2020 Minor Variance

69 Melbourne St. Hamilton, Ontario

Reviewed By JT
Drawn By HD
Plot Date

Page
A2.01

Detached Garage

Garage Section 001
Scale 1:50