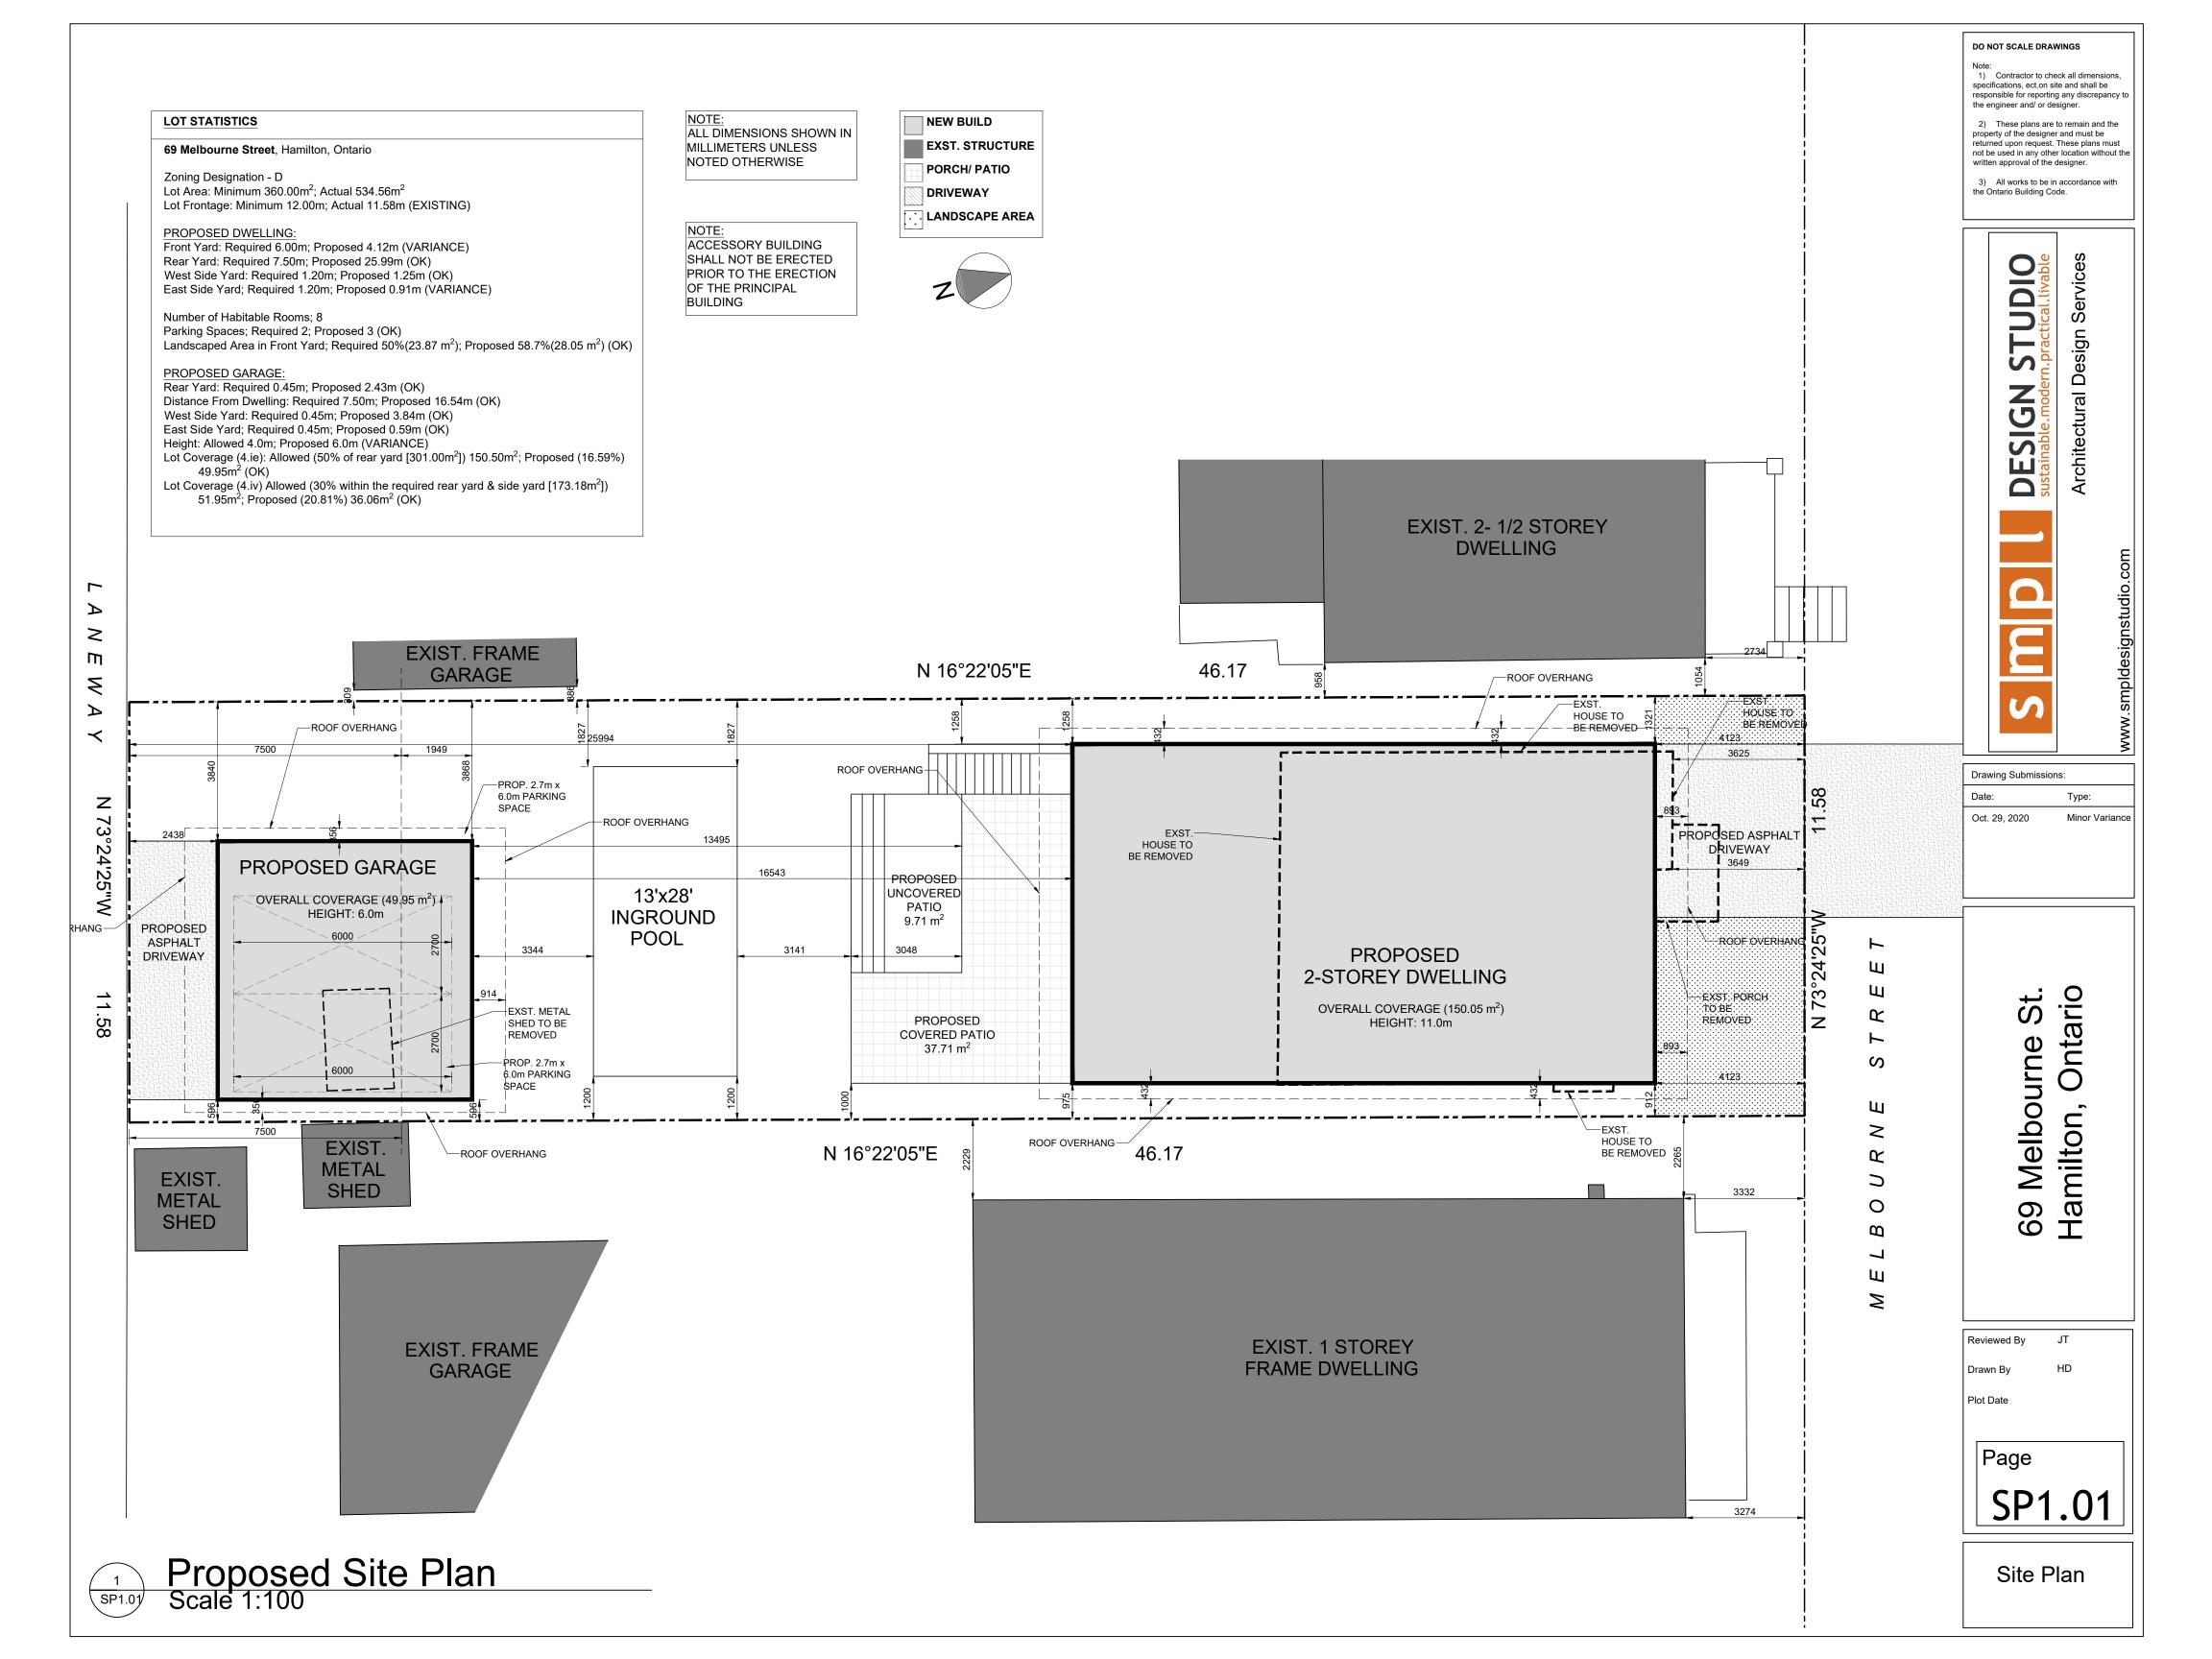

single family dwelling, notwithstanding:

- 1. The minimum front yard shall be 4.12 metres instead of the required minimum 6.0 metres.
- 2. A minimum easterly side yard width of 0.91 metres shall be permitted, instead of a minimum required easterly side yard width of ten percent of the width of the lot (1.16 metres), but no less than 0.9 metres.
- 3. An eave/gutter shall be permitted to project a maximum of 2.77 metres into the required front yard instead of the maximum 1.5 metre projection permitted.
- 4. An eave/gutter shall be permitted to project a maximum of 0.66 metres into the required southerly side yard, instead of the requirement that an eave/gutter may project into a required side yard not more than one-half of its width (0.6 metres), or 1.0 metres, whichever is the lesser.
- 5. An accessory building shall be 6.01 metres in height, instead of the requirement that no accessory building shall exceed 4.0 metres in height, except one accessory to a farming use.
- 6. No onsite manoeuvring shall be provided for the two (2) required parking spaces instead of the requirement that a manoeuvring space abutting and accessory to each required parking space shall be provided and maintained on the lot.

| 6.  | Nature and extent of relief applied for:<br>SIDE YARD SETBACK (HOUSE) OF 0.91m WHERE 1.2m IS REQUIRED                                                                                               |  |  |  |  |
|-----|-----------------------------------------------------------------------------------------------------------------------------------------------------------------------------------------------------|--|--|--|--|
|     | FRONT YARD SETBACK (HOUSE) OF 4.1m WHERE 6m IS REQUIRED                                                                                                                                             |  |  |  |  |
|     |                                                                                                                                                                                                     |  |  |  |  |
|     | HEIGHT (GARAGE) OF 8m WHERE 4m IS ALLOWED                                                                                                                                                           |  |  |  |  |
| 7.  | Why it is not possible to comply with the provisions of the By-law? SIZE OF EXISTING LOT AND DESIRED SIZE OF HOME                                                                                   |  |  |  |  |
|     |                                                                                                                                                                                                     |  |  |  |  |
|     |                                                                                                                                                                                                     |  |  |  |  |
|     |                                                                                                                                                                                                     |  |  |  |  |
| 3.  | Legal description of subject lands (registered plan number and lot number or other legal description and where applicable, street and street number):  LOTS 63 & 64, REGISTERED PLAN 253 - HAMILTON |  |  |  |  |
|     |                                                                                                                                                                                                     |  |  |  |  |
|     | 69 MELBOURNE ST, HAMILTON                                                                                                                                                                           |  |  |  |  |
| Э.  | PREVIOUS USE OF PROPERTY                                                                                                                                                                            |  |  |  |  |
|     | Residential X Industrial Commercial                                                                                                                                                                 |  |  |  |  |
|     |                                                                                                                                                                                                     |  |  |  |  |
|     | Agricultural Vacant                                                                                                                                                                                 |  |  |  |  |
|     | Other                                                                                                                                                                                               |  |  |  |  |
| 9.1 | If Industrial or Commercial, specify use                                                                                                                                                            |  |  |  |  |
| 1.2 | Has the grading of the subject land been changed by adding earth or other material, i.e. has filling occurred?                                                                                      |  |  |  |  |
|     | Yes No X Unknown                                                                                                                                                                                    |  |  |  |  |
| .3  | Has a gas station been located on the subject land or adjacent lands at any time?  Yes No X Unknown                                                                                                 |  |  |  |  |
| 1.4 | Has there been petroleum or other fuel stored on the subject land or adjacent lands?                                                                                                                |  |  |  |  |
|     | Yes No X Unknown                                                                                                                                                                                    |  |  |  |  |
| .5  | Are there or have there ever been underground storage tanks or buried waste on the subject land or adjacent lands?                                                                                  |  |  |  |  |
|     | Yes No X Unknown                                                                                                                                                                                    |  |  |  |  |
| 0.6 | Have the lands or adjacent lands ever been used as an agricultural operation where cyanide products may have been used as pesticides and/or sewage sludge was applied to the lands?                 |  |  |  |  |
|     | Yes No X Unknown                                                                                                                                                                                    |  |  |  |  |
| ).7 | Have the lands or adjacent lands ever been used as a weapon firing range?  Yes No X Unknown                                                                                                         |  |  |  |  |
| 8.8 | Is the nearest boundary line of the application within 500 metres (1,640 feet) of the                                                                                                               |  |  |  |  |
|     | fill area of an operational/non-operational landfill or dump?  Yes No _X Unknown                                                                                                                    |  |  |  |  |
|     |                                                                                                                                                                                                     |  |  |  |  |

| 9.9                     | If there are existing or previously existing buildings, are there any building material remaining on site which are potentially hazardous to public health (eg. asbestos, PCB's)?                                                   |                                |                                     |                                                                                                                                                                                                                                                                                                                                                                                                                                                                                                                                                                                                                                                                                                                                                                                                                                                                                                                                                                                                                                                                                                                                                                                                                                                                                                                                                                                                                                                                                                                                                                                                                                                                                                                                                                                                                                                                                                                                                                                                                                                                                                                                |   |  |  |  |  |
|-------------------------|-------------------------------------------------------------------------------------------------------------------------------------------------------------------------------------------------------------------------------------|--------------------------------|-------------------------------------|--------------------------------------------------------------------------------------------------------------------------------------------------------------------------------------------------------------------------------------------------------------------------------------------------------------------------------------------------------------------------------------------------------------------------------------------------------------------------------------------------------------------------------------------------------------------------------------------------------------------------------------------------------------------------------------------------------------------------------------------------------------------------------------------------------------------------------------------------------------------------------------------------------------------------------------------------------------------------------------------------------------------------------------------------------------------------------------------------------------------------------------------------------------------------------------------------------------------------------------------------------------------------------------------------------------------------------------------------------------------------------------------------------------------------------------------------------------------------------------------------------------------------------------------------------------------------------------------------------------------------------------------------------------------------------------------------------------------------------------------------------------------------------------------------------------------------------------------------------------------------------------------------------------------------------------------------------------------------------------------------------------------------------------------------------------------------------------------------------------------------------|---|--|--|--|--|
|                         | Yes                                                                                                                                                                                                                                 | No 🔀 Unkno                     | OWn                                 |                                                                                                                                                                                                                                                                                                                                                                                                                                                                                                                                                                                                                                                                                                                                                                                                                                                                                                                                                                                                                                                                                                                                                                                                                                                                                                                                                                                                                                                                                                                                                                                                                                                                                                                                                                                                                                                                                                                                                                                                                                                                                                                                |   |  |  |  |  |
| 9.10                    | 9.10 Is there any reason to believe the subject land may have been contaminated former uses on the site or adjacent sites?  Yes No Unknown                                                                                          |                                |                                     |                                                                                                                                                                                                                                                                                                                                                                                                                                                                                                                                                                                                                                                                                                                                                                                                                                                                                                                                                                                                                                                                                                                                                                                                                                                                                                                                                                                                                                                                                                                                                                                                                                                                                                                                                                                                                                                                                                                                                                                                                                                                                                                                |   |  |  |  |  |
| 9.11                    |                                                                                                                                                                                                                                     |                                |                                     | rs to 9.1 to 9.10 above?                                                                                                                                                                                                                                                                                                                                                                                                                                                                                                                                                                                                                                                                                                                                                                                                                                                                                                                                                                                                                                                                                                                                                                                                                                                                                                                                                                                                                                                                                                                                                                                                                                                                                                                                                                                                                                                                                                                                                                                                                                                                                                       |   |  |  |  |  |
| •                       | HOME INS                                                                                                                                                                                                                            | ez Tian Phiol                  | - TO PU                             | RCHASE.                                                                                                                                                                                                                                                                                                                                                                                                                                                                                                                                                                                                                                                                                                                                                                                                                                                                                                                                                                                                                                                                                                                                                                                                                                                                                                                                                                                                                                                                                                                                                                                                                                                                                                                                                                                                                                                                                                                                                                                                                                                                                                                        |   |  |  |  |  |
|                         |                                                                                                                                                                                                                                     | _                              | maile frailite mate As a secure and |                                                                                                                                                                                                                                                                                                                                                                                                                                                                                                                                                                                                                                                                                                                                                                                                                                                                                                                                                                                                                                                                                                                                                                                                                                                                                                                                                                                                                                                                                                                                                                                                                                                                                                                                                                                                                                                                                                                                                                                                                                                                                                                                |   |  |  |  |  |
| 9.12                    | If previous use of property is industrial or commercial or if YES to any of 9.2 to 9.10, a previous use inventory showing all former uses of the subject land, or if appropriate, the land adjacent to the subject land, is needed. |                                |                                     |                                                                                                                                                                                                                                                                                                                                                                                                                                                                                                                                                                                                                                                                                                                                                                                                                                                                                                                                                                                                                                                                                                                                                                                                                                                                                                                                                                                                                                                                                                                                                                                                                                                                                                                                                                                                                                                                                                                                                                                                                                                                                                                                |   |  |  |  |  |
|                         | Is the previous use                                                                                                                                                                                                                 | e inventory attached?          | Yes                                 | No                                                                                                                                                                                                                                                                                                                                                                                                                                                                                                                                                                                                                                                                                                                                                                                                                                                                                                                                                                                                                                                                                                                                                                                                                                                                                                                                                                                                                                                                                                                                                                                                                                                                                                                                                                                                                                                                                                                                                                                                                                                                                                                             |   |  |  |  |  |
| l ackr<br>reme<br>reaso | diation of contamina<br>on of its approval to t                                                                                                                                                                                     | ty of Hamilton is not re       |                                     | the identification and bioof of this Application b                                                                                                                                                                                                                                                                                                                                                                                                                                                                                                                                                                                                                                                                                                                                                                                                                                                                                                                                                                                                                                                                                                                                                                                                                                                                                                                                                                                                                                                                                                                                                                                                                                                                                                                                                                                                                                                                                                                                                                                                                                                                             | y |  |  |  |  |
| Date                    | w126/2020                                                                                                                                                                                                                           | -                              | Oignatule I                         | roperty Owner                                                                                                                                                                                                                                                                                                                                                                                                                                                                                                                                                                                                                                                                                                                                                                                                                                                                                                                                                                                                                                                                                                                                                                                                                                                                                                                                                                                                                                                                                                                                                                                                                                                                                                                                                                                                                                                                                                                                                                                                                                                                                                                  |   |  |  |  |  |
|                         |                                                                                                                                                                                                                                     |                                | DAN Co                              | COLAN OF OWNER                                                                                                                                                                                                                                                                                                                                                                                                                                                                                                                                                                                                                                                                                                                                                                                                                                                                                                                                                                                                                                                                                                                                                                                                                                                                                                                                                                                                                                                                                                                                                                                                                                                                                                                                                                                                                                                                                                                                                                                                                                                                                                                 |   |  |  |  |  |
| 10.                     | Dimensions of land<br>Frontage                                                                                                                                                                                                      | is affected:<br>11.58m         | Sysan                               | GREDEN'                                                                                                                                                                                                                                                                                                                                                                                                                                                                                                                                                                                                                                                                                                                                                                                                                                                                                                                                                                                                                                                                                                                                                                                                                                                                                                                                                                                                                                                                                                                                                                                                                                                                                                                                                                                                                                                                                                                                                                                                                                                                                                                        |   |  |  |  |  |
|                         | Depth                                                                                                                                                                                                                               | 46:17m                         |                                     |                                                                                                                                                                                                                                                                                                                                                                                                                                                                                                                                                                                                                                                                                                                                                                                                                                                                                                                                                                                                                                                                                                                                                                                                                                                                                                                                                                                                                                                                                                                                                                                                                                                                                                                                                                                                                                                                                                                                                                                                                                                                                                                                |   |  |  |  |  |
|                         | Area                                                                                                                                                                                                                                | 534.56m2                       |                                     |                                                                                                                                                                                                                                                                                                                                                                                                                                                                                                                                                                                                                                                                                                                                                                                                                                                                                                                                                                                                                                                                                                                                                                                                                                                                                                                                                                                                                                                                                                                                                                                                                                                                                                                                                                                                                                                                                                                                                                                                                                                                                                                                |   |  |  |  |  |
|                         | Width of street                                                                                                                                                                                                                     |                                |                                     | The state of the s |   |  |  |  |  |
| 11.                     | Particulars of all buildings and structures on or proposed for the subject lands: (Specify ground floor area, gross floor area, number of stories, width, length, height, etc.)                                                     |                                |                                     |                                                                                                                                                                                                                                                                                                                                                                                                                                                                                                                                                                                                                                                                                                                                                                                                                                                                                                                                                                                                                                                                                                                                                                                                                                                                                                                                                                                                                                                                                                                                                                                                                                                                                                                                                                                                                                                                                                                                                                                                                                                                                                                                |   |  |  |  |  |
|                         |                                                                                                                                                                                                                                     | DWELLING - APPROX              | ( 110 m2 TO                         | BE DEMOLISHED                                                                                                                                                                                                                                                                                                                                                                                                                                                                                                                                                                                                                                                                                                                                                                                                                                                                                                                                                                                                                                                                                                                                                                                                                                                                                                                                                                                                                                                                                                                                                                                                                                                                                                                                                                                                                                                                                                                                                                                                                                                                                                                  | _ |  |  |  |  |
|                         |                                                                                                                                                                                                                                     |                                |                                     | ***************************************                                                                                                                                                                                                                                                                                                                                                                                                                                                                                                                                                                                                                                                                                                                                                                                                                                                                                                                                                                                                                                                                                                                                                                                                                                                                                                                                                                                                                                                                                                                                                                                                                                                                                                                                                                                                                                                                                                                                                                                                                                                                                        | _ |  |  |  |  |
|                         | Proposed: NEW 2 STOREY DWELLING - GROUND FLOOR AREA - 150m2 HEIGHT - LESS THAN 11M                                                                                                                                                  |                                |                                     |                                                                                                                                                                                                                                                                                                                                                                                                                                                                                                                                                                                                                                                                                                                                                                                                                                                                                                                                                                                                                                                                                                                                                                                                                                                                                                                                                                                                                                                                                                                                                                                                                                                                                                                                                                                                                                                                                                                                                                                                                                                                                                                                |   |  |  |  |  |
|                         | NEW DETACHED GARAGE WITH STORAGE ABOVE - FLOOR AREA - 58.63m2                                                                                                                                                                       |                                |                                     |                                                                                                                                                                                                                                                                                                                                                                                                                                                                                                                                                                                                                                                                                                                                                                                                                                                                                                                                                                                                                                                                                                                                                                                                                                                                                                                                                                                                                                                                                                                                                                                                                                                                                                                                                                                                                                                                                                                                                                                                                                                                                                                                |   |  |  |  |  |
|                         | HEIGHT - 8M                                                                                                                                                                                                                         |                                |                                     |                                                                                                                                                                                                                                                                                                                                                                                                                                                                                                                                                                                                                                                                                                                                                                                                                                                                                                                                                                                                                                                                                                                                                                                                                                                                                                                                                                                                                                                                                                                                                                                                                                                                                                                                                                                                                                                                                                                                                                                                                                                                                                                                | _ |  |  |  |  |
| 12.                     |                                                                                                                                                                                                                                     |                                |                                     | Location of all buildings and structures on or proposed for the subject lands; (Specify distance from side, rear and front lot lines)  Existing: FRONT: 3.63m                                                                                                                                                                                                                                                                                                                                                                                                                                                                                                                                                                                                                                                                                                                                                                                                                                                                                                                                                                                                                                                                                                                                                                                                                                                                                                                                                                                                                                                                                                                                                                                                                                                                                                                                                                                                                                                                                                                                                                  |   |  |  |  |  |
| 12.                     | (Specify distance fr                                                                                                                                                                                                                | om side, rear and fron         |                                     | for the subject lands;                                                                                                                                                                                                                                                                                                                                                                                                                                                                                                                                                                                                                                                                                                                                                                                                                                                                                                                                                                                                                                                                                                                                                                                                                                                                                                                                                                                                                                                                                                                                                                                                                                                                                                                                                                                                                                                                                                                                                                                                                                                                                                         |   |  |  |  |  |
| 12.                     |                                                                                                                                                                                                                                     | om side, rear and fron         |                                     | for the subject lands;                                                                                                                                                                                                                                                                                                                                                                                                                                                                                                                                                                                                                                                                                                                                                                                                                                                                                                                                                                                                                                                                                                                                                                                                                                                                                                                                                                                                                                                                                                                                                                                                                                                                                                                                                                                                                                                                                                                                                                                                                                                                                                         | _ |  |  |  |  |
| 12.                     | (Specify distance fr<br>Existing: FRONT: 3                                                                                                                                                                                          | om side, rear and fron<br>.63m |                                     | for the subject lands;                                                                                                                                                                                                                                                                                                                                                                                                                                                                                                                                                                                                                                                                                                                                                                                                                                                                                                                                                                                                                                                                                                                                                                                                                                                                                                                                                                                                                                                                                                                                                                                                                                                                                                                                                                                                                                                                                                                                                                                                                                                                                                         |   |  |  |  |  |