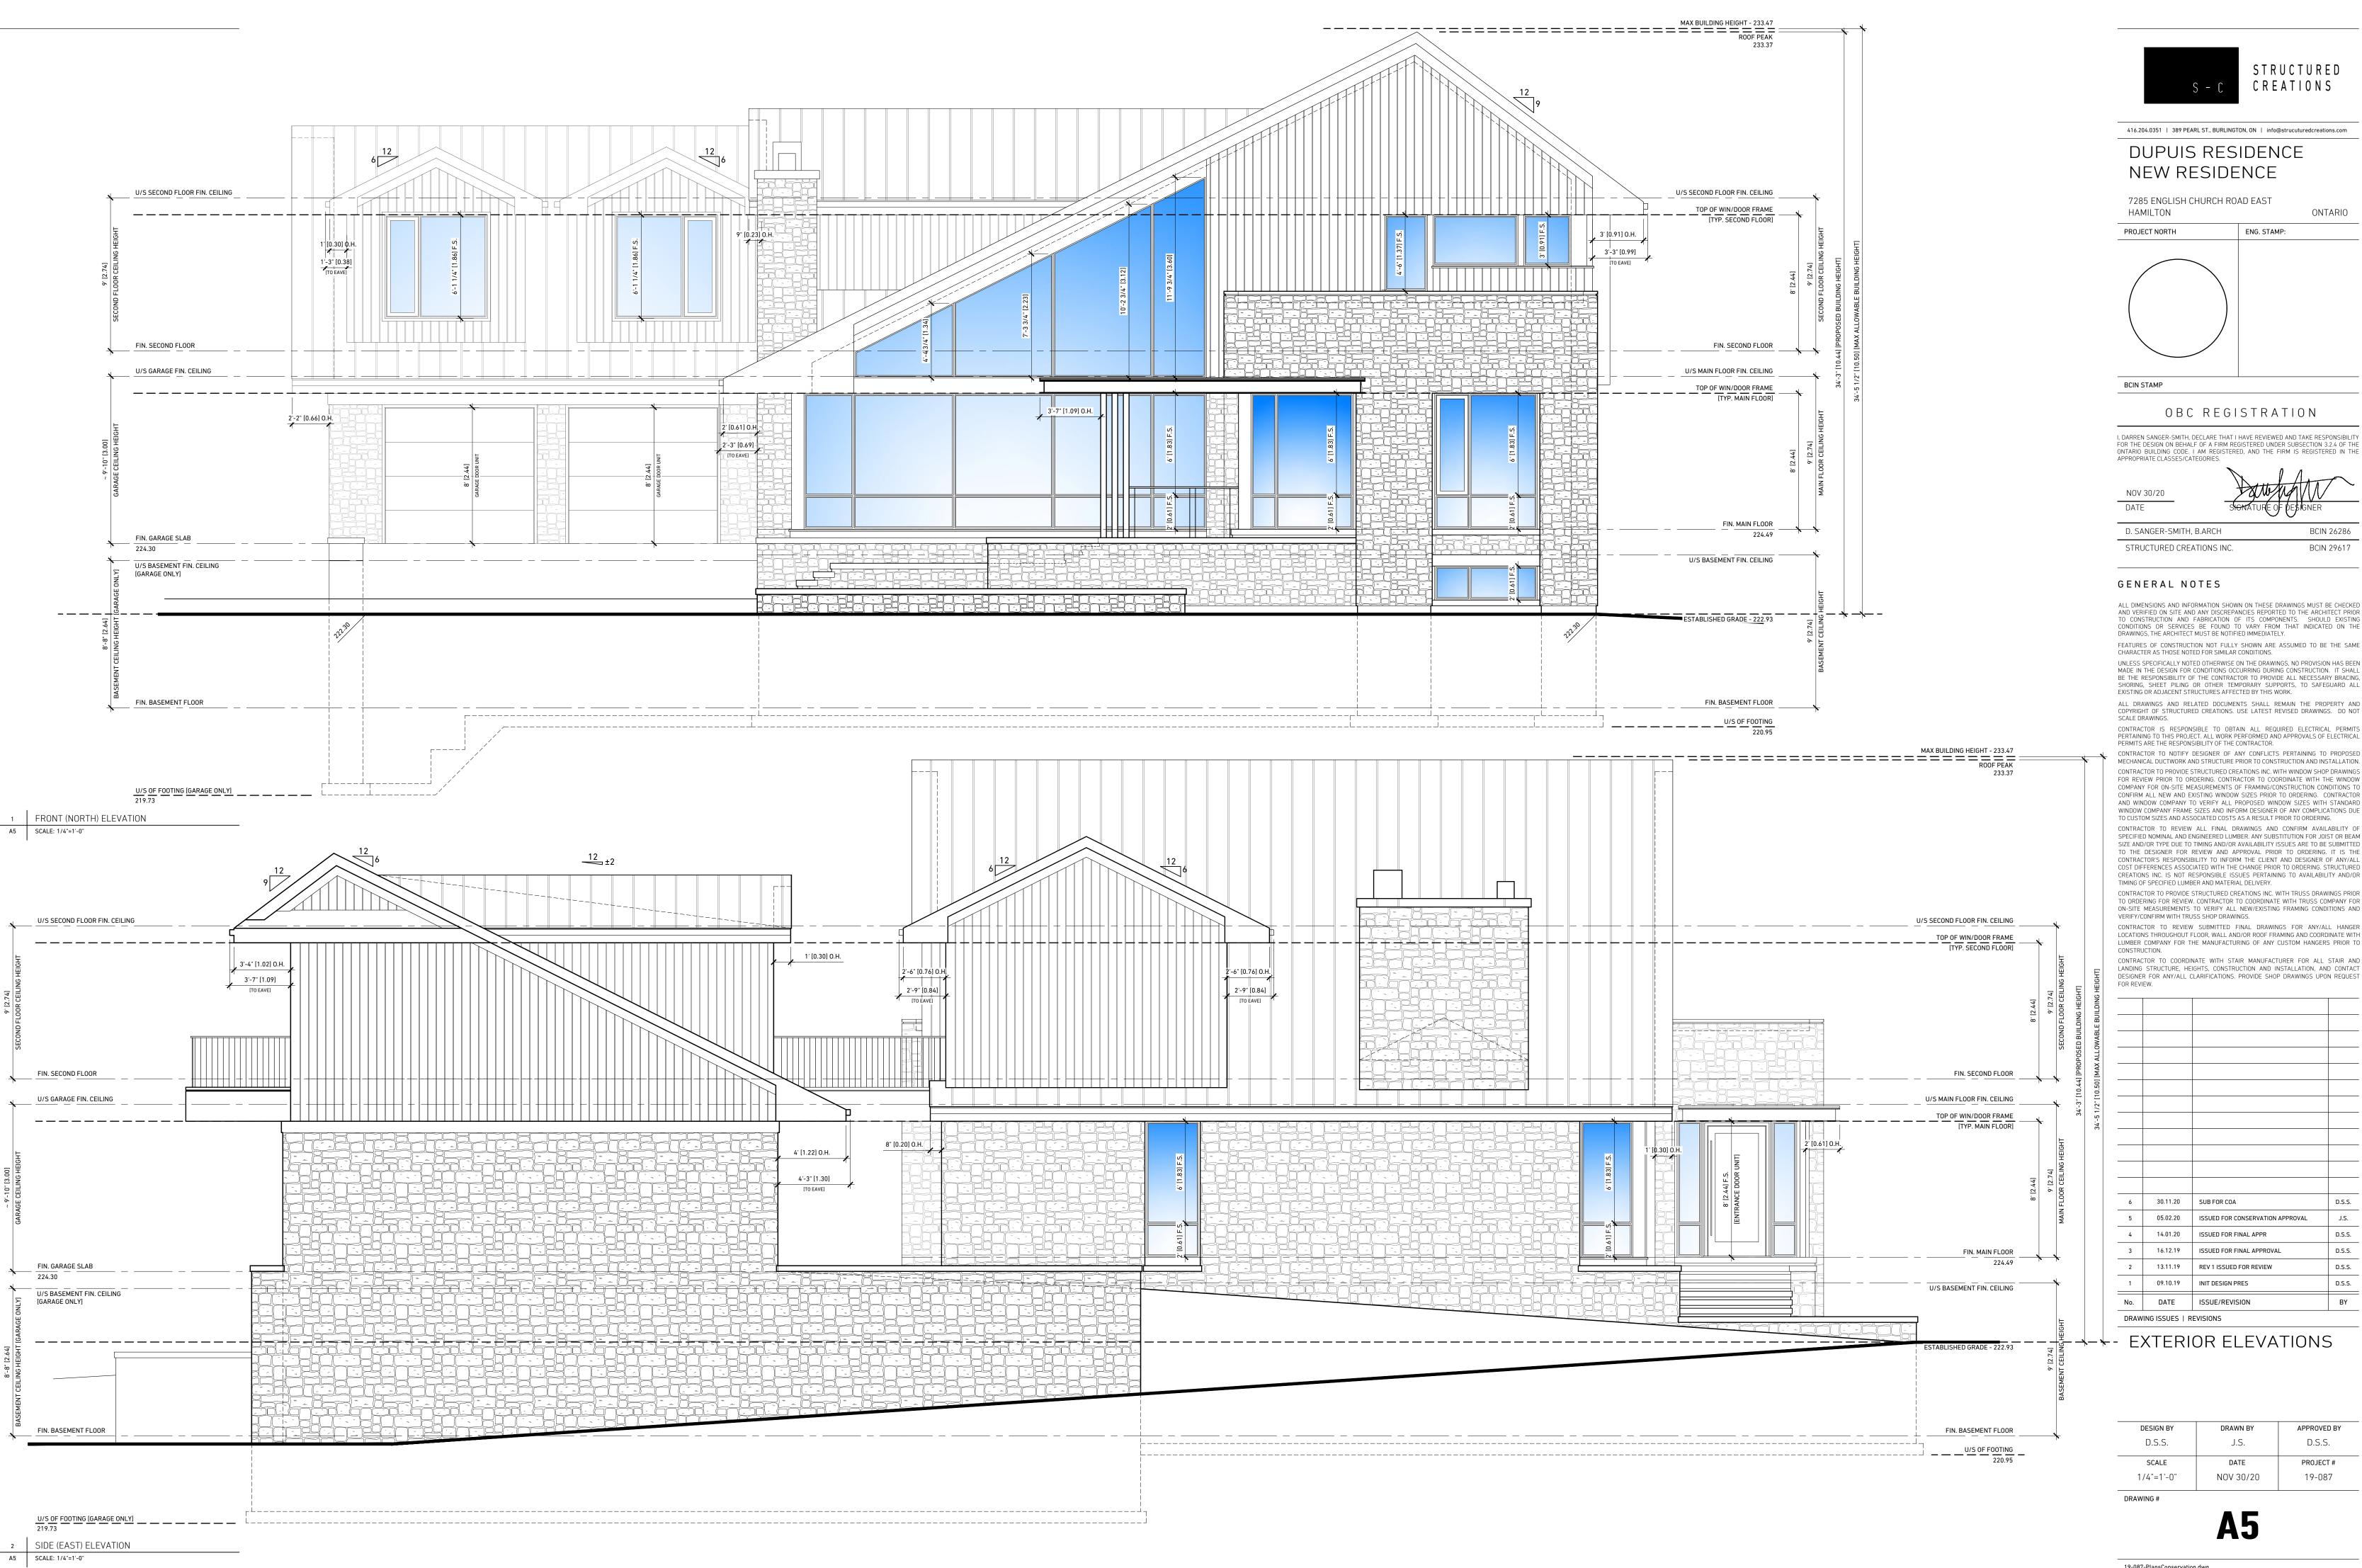

# **EXTERIOR ELEVATIONS**

| DESIGN BY  | DRAWN BY  | APPROVED BY |
|------------|-----------|-------------|
| D.S.S.     | J.S.      | D.S.S.      |
| SCALE      | DATE      | PROJECT #   |
| 1/4"=1'-0" | NOV 30/20 | 19-087      |
|            |           |             |

# DUPUIS RESIDENCE NEW RESIDENCE

7285 ENGLISH CHURCH ROAD EAST

ONTARIO

BCIN 26286

BCIN 29617

BCIN STAMP

### OBC REGISTRATION

I, DARREN SANGER-SMITH, DECLARE THAT I HAVE REVIEWED AND TAKE RESPONSIBILITY FOR THE DESIGN ON BEHALF OF A FIRM REGISTERED UNDER SUBSECTION 3.2.4 OF THE ONTARIO BUILDING CODE. I AM REGISTERED, AND THE FIRM IS REGISTERED IN THE

NOV 30/20

D. SANGER-SMITH, B.ARCH STRUCTURED CREATIONS INC.