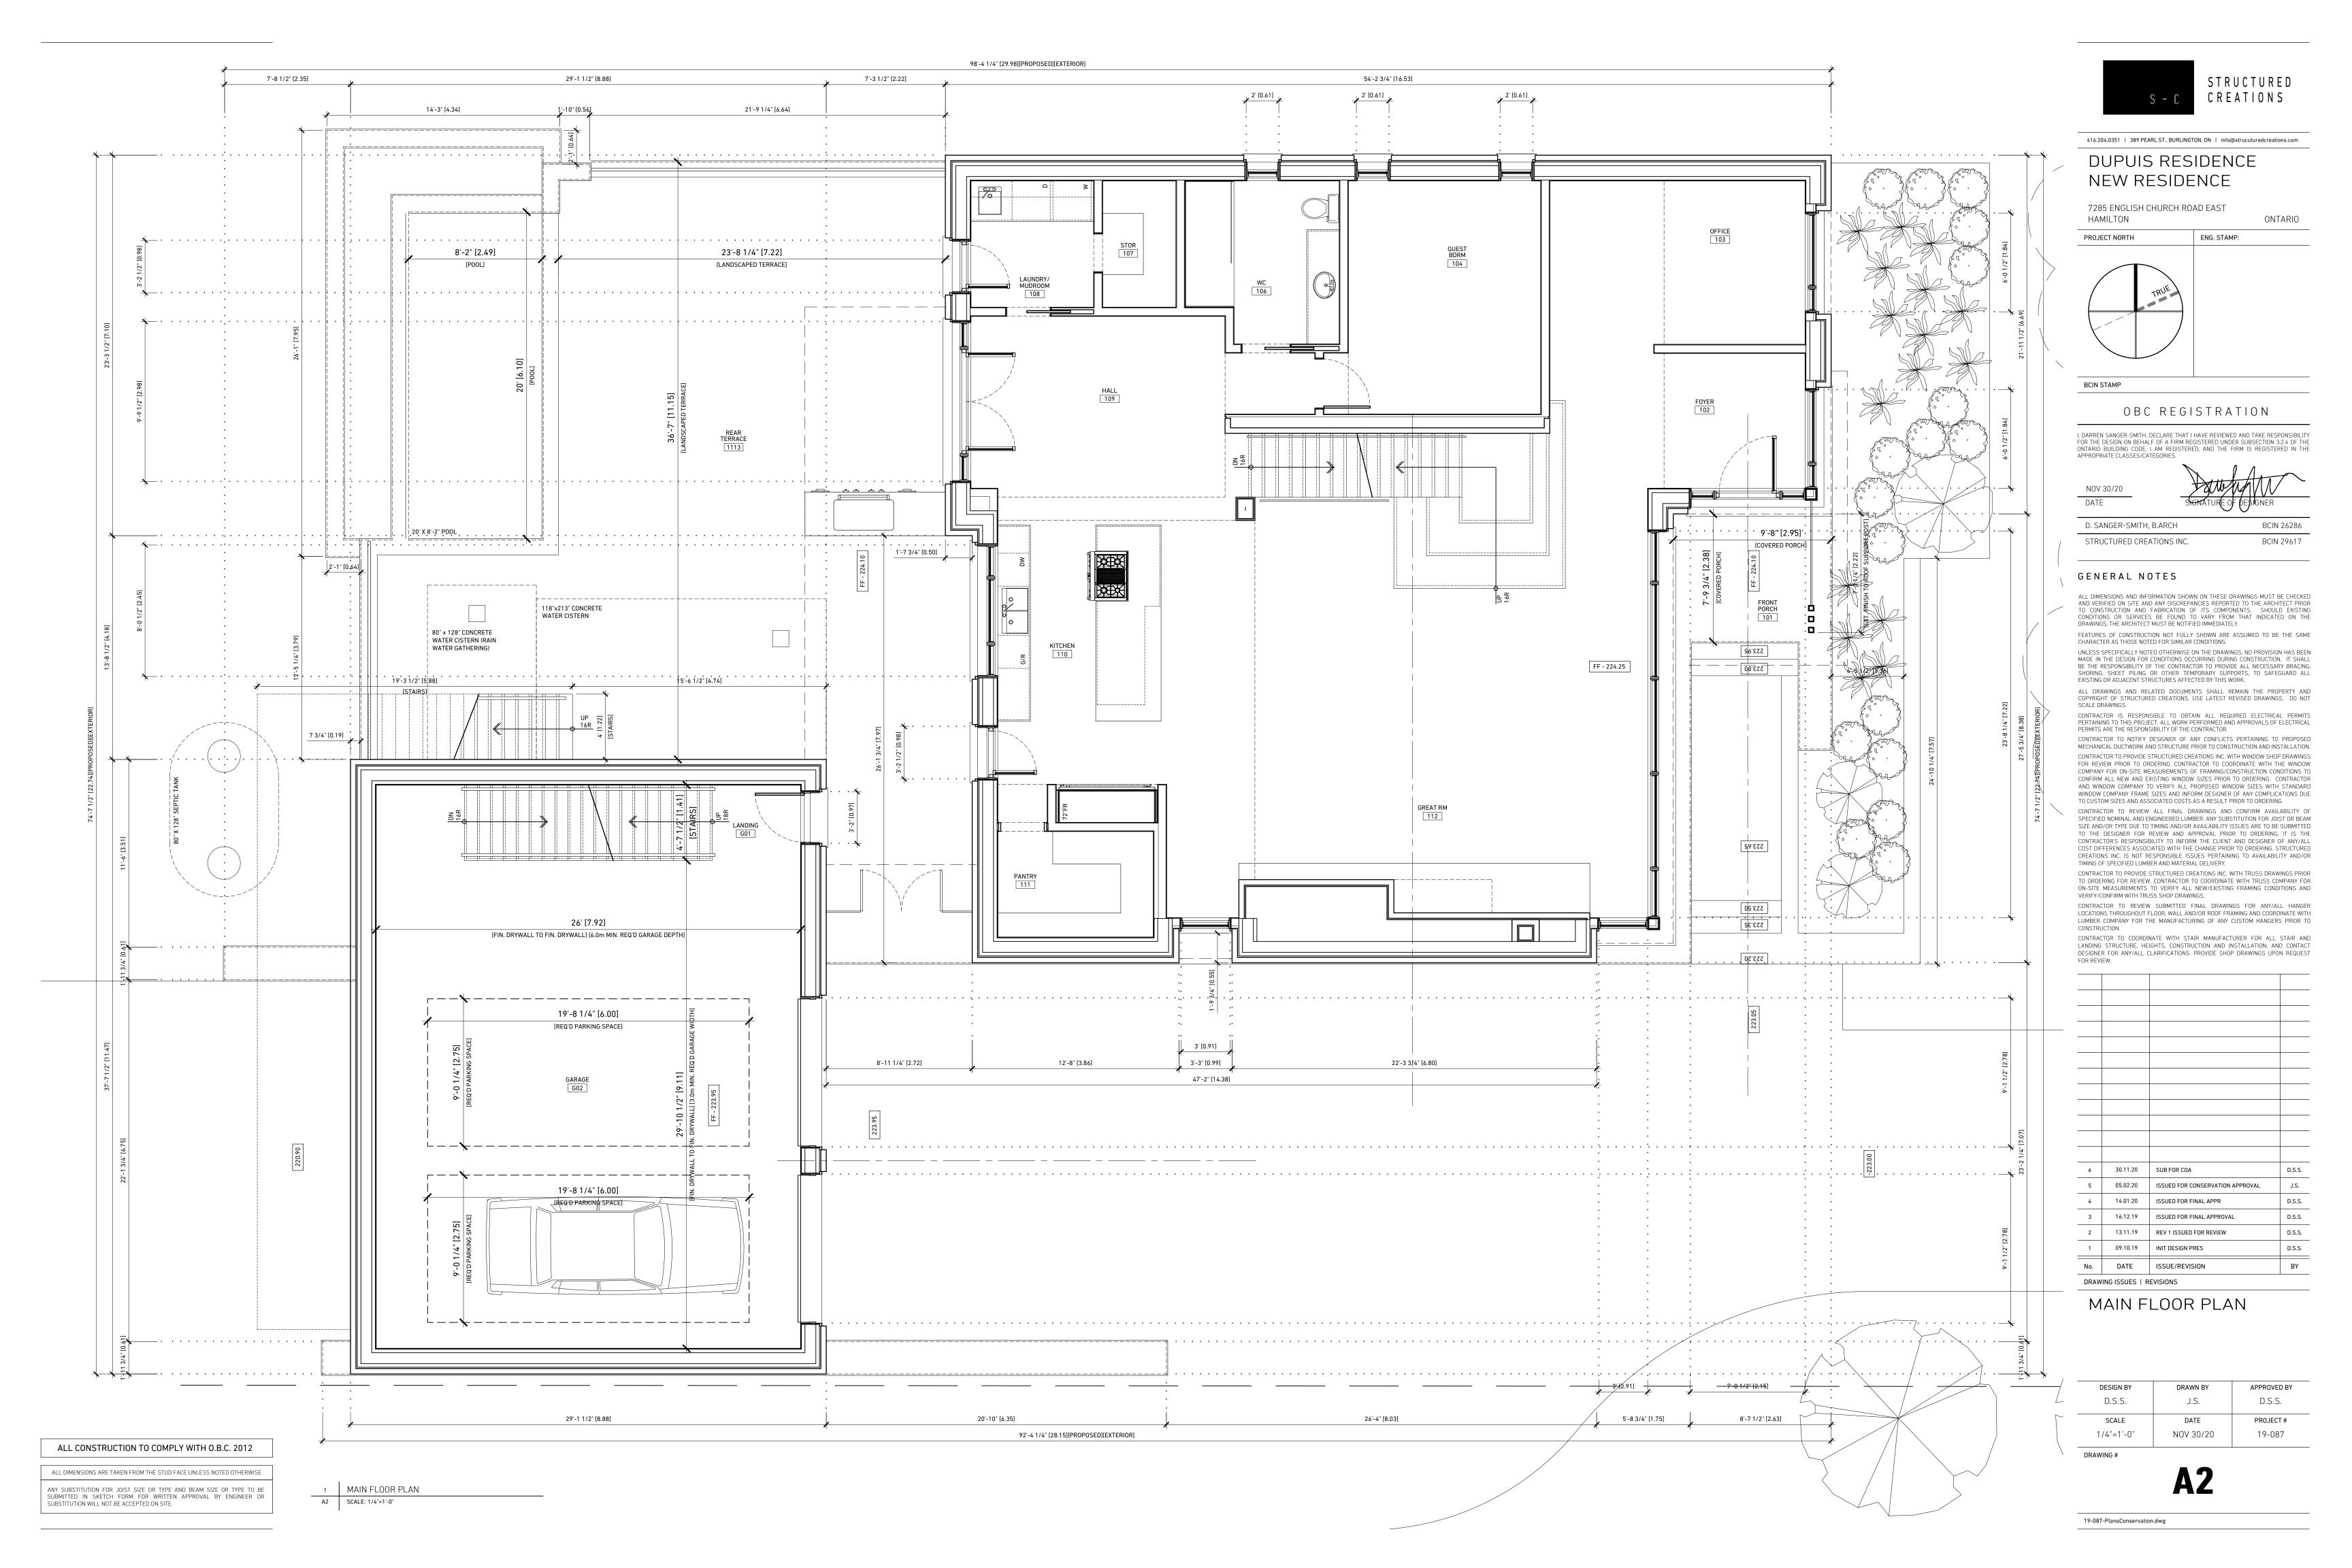

**ZONING:** "A1" (Agricultural) district

**PROPOSAL:** To permit the construction of a proposed 2 storey single detached

dwelling along with a proposed 2 storey detached garage (at rear) containing habitable space on the second floor notwithstanding that;

- 1. The proposed habitable space on the second floor comprised of a bar, bench built-in, great room, bedroom and washroom shall be permitted whereas the By-Law states under Section 4.8 that no accessory building shall be used for human habitation; and
- 2. A maximum height of 8.9 m shall be permitted for the proposed detached garage instead of the maximum permitted height of 6.0 m.

| Nature and extent of relief applied for:                                                                                                                                                                                  |  |  |  |
|---------------------------------------------------------------------------------------------------------------------------------------------------------------------------------------------------------------------------|--|--|--|
| TO ALLOW FOR A PROPOSED LIVING SPACE ABOVE THE DETACHED GARAGE WHEREAS A LIVING SPACE IS NOT ALLOWED ABOVE A DETACHED GARAGE AS PER ZONING BY-LAW                                                                         |  |  |  |
| 05-200                                                                                                                                                                                                                    |  |  |  |
|                                                                                                                                                                                                                           |  |  |  |
|                                                                                                                                                                                                                           |  |  |  |
| Why it is not possible to comply with the provisions of the By-law?                                                                                                                                                       |  |  |  |
| THE DESIGN FOR THE GARAGE IS ATTACHED TO THE HOUSE THROUGH A BELOW GRADE                                                                                                                                                  |  |  |  |
| (BASEMENT) ACCESS AS WELL AS A COVERED PORCH ROOF. THE REAR TERRACE, DUE TO                                                                                                                                               |  |  |  |
| EX GRADE CONDITIONS, IS ELEVATED AND AS SUCH, BLOCKING OFF THE TERRACE WITH AN                                                                                                                                            |  |  |  |
| ENCLOSED BREEZEWAY WOULD ELIMINATE ACCESS TO THE REAR TERRACE.                                                                                                                                                            |  |  |  |
| Legal description of subject lands (registered plan number and lot number or other legal description and where applicable, street and street number):  PART OF LOT 9 CONCESSION 4 (TOWNSHIP OF GLANFORD) CITY OF HAMILTON |  |  |  |
| 7285 ENGLISH CHURCH RD, E                                                                                                                                                                                                 |  |  |  |
|                                                                                                                                                                                                                           |  |  |  |
|                                                                                                                                                                                                                           |  |  |  |
| PREVIOUS USE OF PROPERTY                                                                                                                                                                                                  |  |  |  |
| Residential Industrial Commercial                                                                                                                                                                                         |  |  |  |
|                                                                                                                                                                                                                           |  |  |  |
| Agricultural Vacant                                                                                                                                                                                                       |  |  |  |
| Other                                                                                                                                                                                                                     |  |  |  |
|                                                                                                                                                                                                                           |  |  |  |
| If Industrial or Commercial, specify use                                                                                                                                                                                  |  |  |  |
| NA                                                                                                                                                                                                                        |  |  |  |
| Has the grading of the subject land been changed by adding earth or other material, i.e. has filling occurred?                                                                                                            |  |  |  |
| Yes No Unknown                                                                                                                                                                                                            |  |  |  |
| Has a gas station been located on the subject land or adjacent lands at any time?                                                                                                                                         |  |  |  |
| Yes No Unknown                                                                                                                                                                                                            |  |  |  |
| Has there been petroleum or other fuel stored on the subject land or adjacent lands?                                                                                                                                      |  |  |  |
| Yes No Unknown                                                                                                                                                                                                            |  |  |  |
| Are there or have there ever been underground storage tanks or buried waste on the subject land or adjacent lands?                                                                                                        |  |  |  |
| Yes No Unknown                                                                                                                                                                                                            |  |  |  |
| Have the lands or adjacent lands ever been used as an agricultural operation where cyanide products may have been used as pesticides and/or sewage sludge was applied to the lands?                                       |  |  |  |
| Yes No Unknown                                                                                                                                                                                                            |  |  |  |
| Have the lands or adjacent lands ever been used as a weapon firing range?                                                                                                                                                 |  |  |  |
| Yes No Unknown                                                                                                                                                                                                            |  |  |  |
| Is the nearest boundary line of the application within 500 metres (1,640 feet) of the fill area of an operational/non-operational landfill or dump?                                                                       |  |  |  |
| Yes No Unknown                                                                                                                                                                                                            |  |  |  |