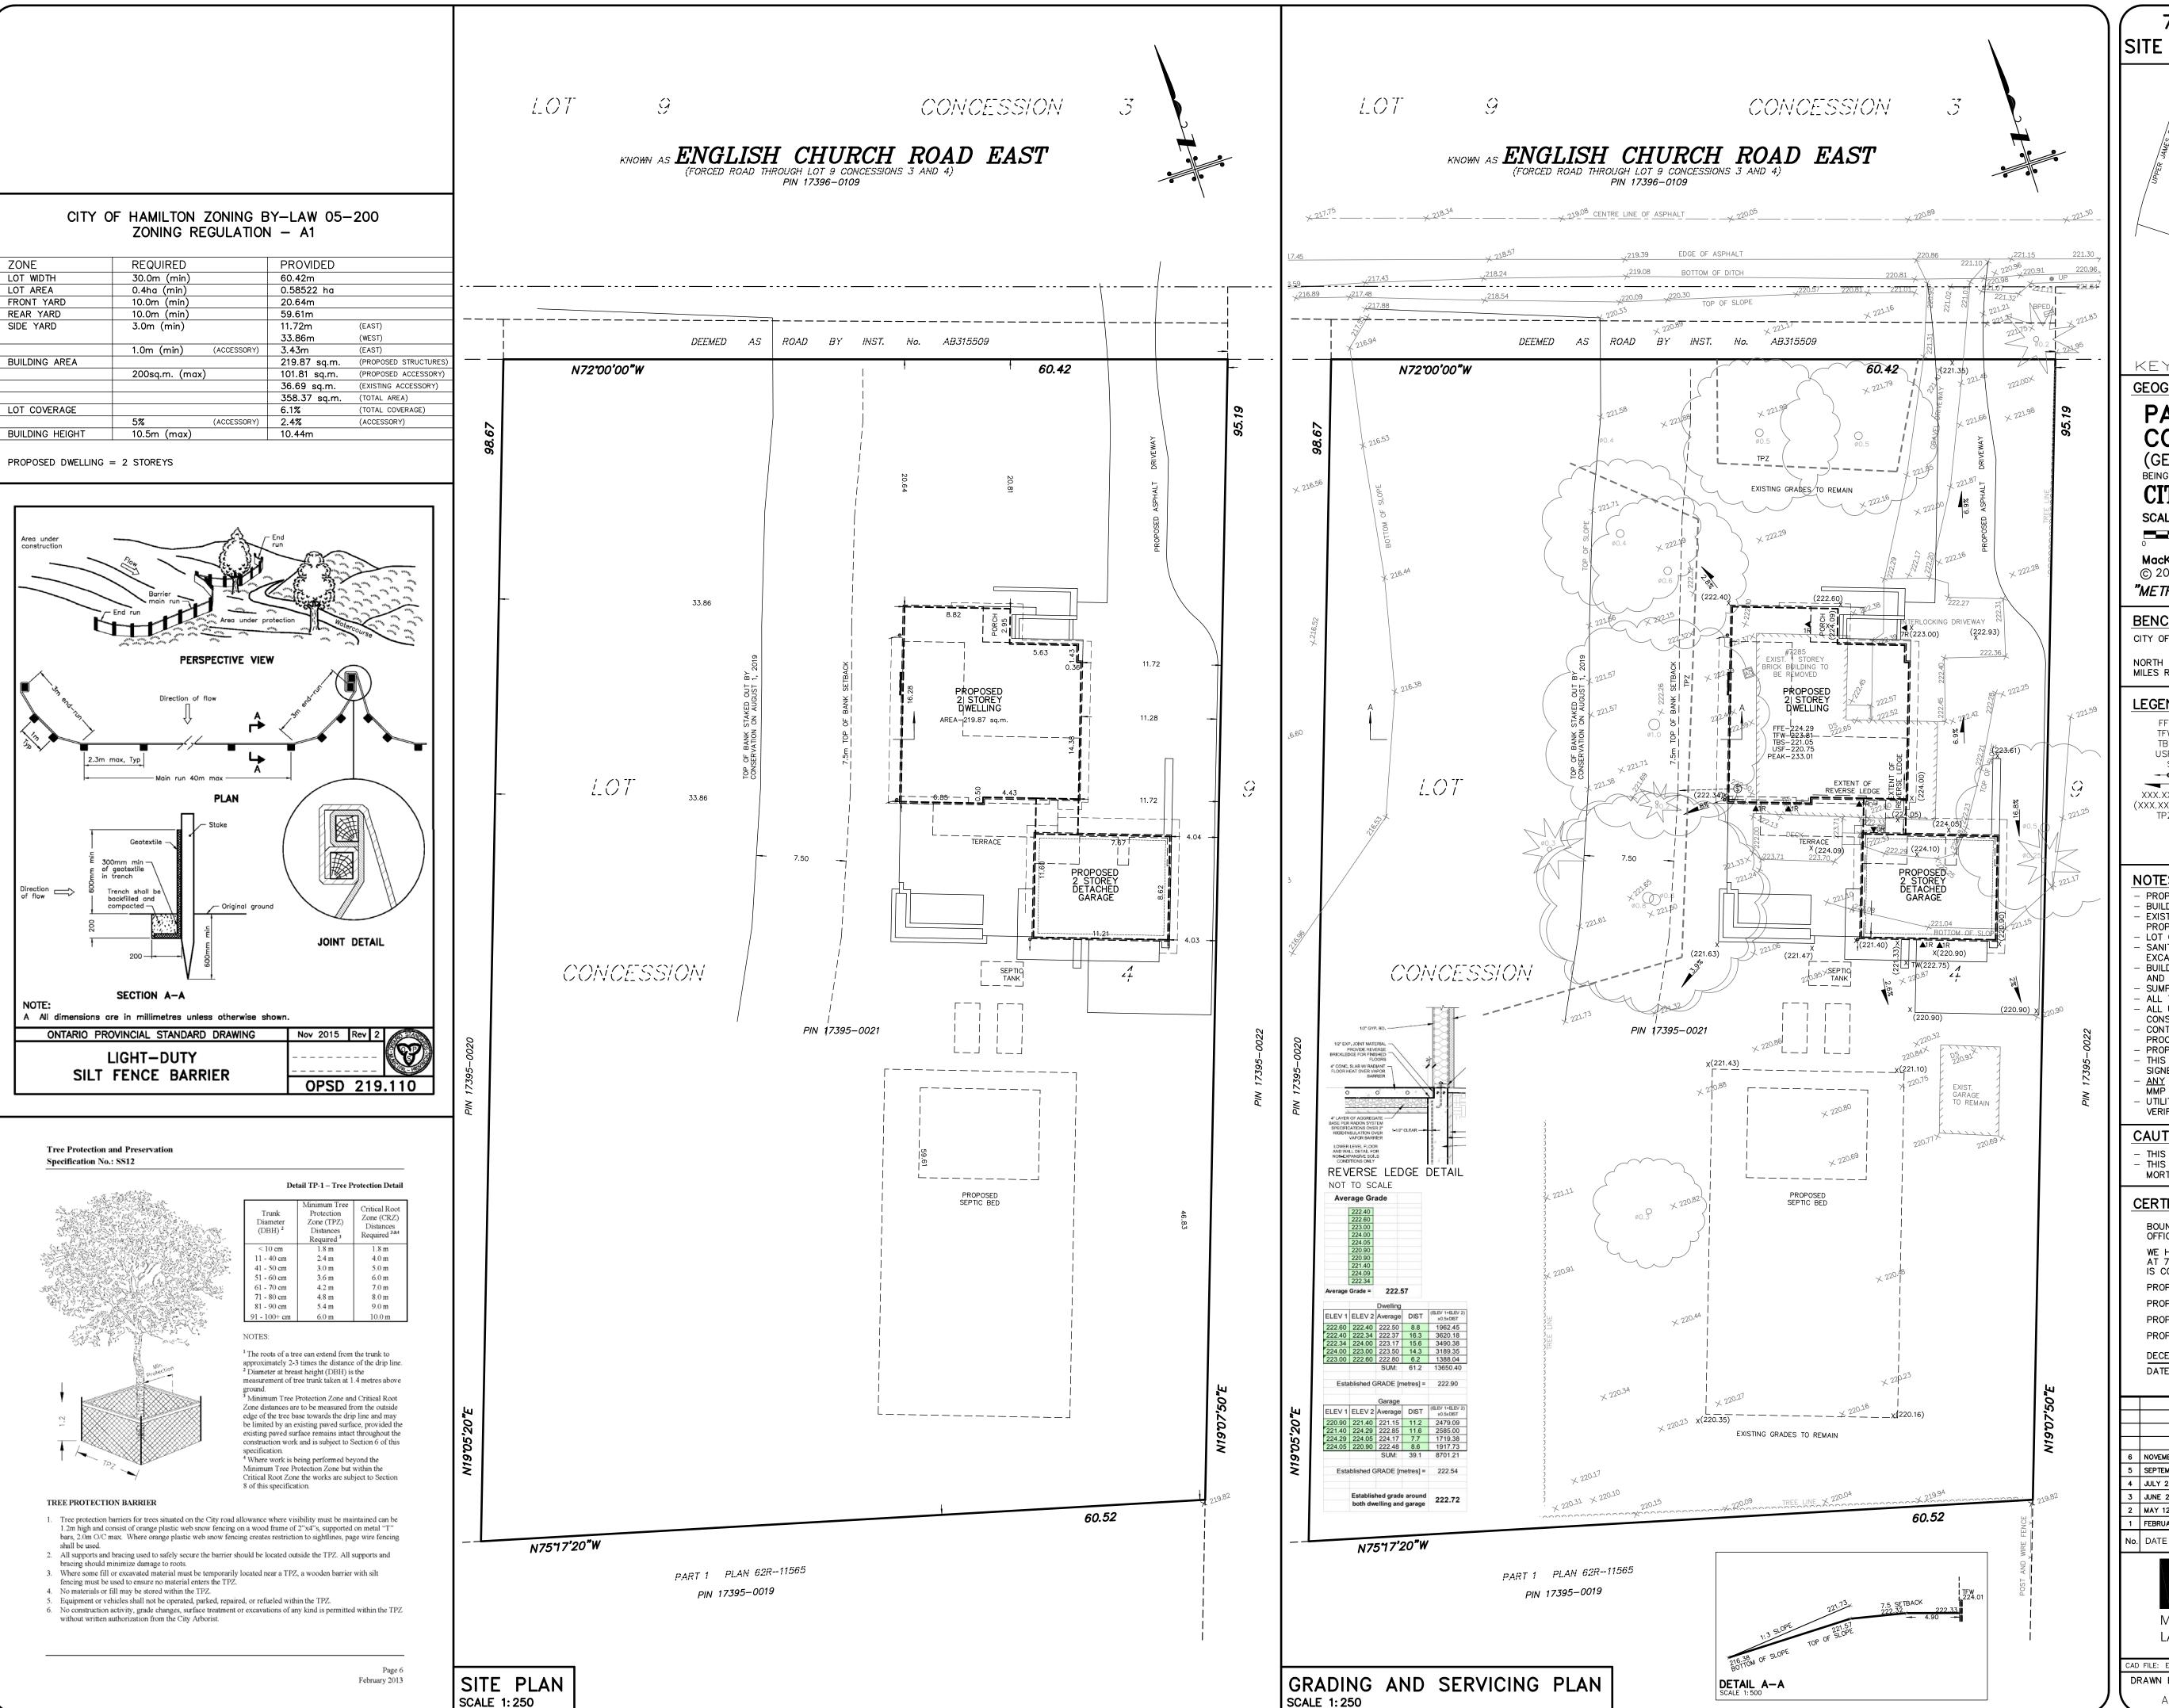

APPLICATION NO.: GL/A-20:279

**APPLICANTS:** Structured Creations c/o D. Sanger-Smith on behalf of the

owners B. & L. Dupuis

SUBJECT PROPERTY: Municipal address 7285 English Church Rd., Glanbrook

**ZONING BY-LAW:** Zoning By-law 05-200, as Amended by By-law 15-173

**ZONING:** "A1" (Agricultural) district

**PROPOSAL:** To permit the construction of a proposed 2 storey single detached

dwelling along with a proposed 2 storey detached garage (at rear) containing habitable space on the second floor notwithstanding that;

- 1. The proposed habitable space on the second floor comprised of a bar, bench built-in, great room, bedroom and washroom shall be permitted whereas the By-Law states under Section 4.8 that no accessory building shall be used for human habitation; and
- 2. A maximum height of 8.9 m shall be permitted for the proposed detached garage instead of the maximum permitted height of 6.0 m.

#### Note:

These variances are necessary to facilitate Building Permit Application # 20-161027.

This application will be heard by the Committee as shown below:

DATE: Thursday, February 4th, 2021

TIME: 2:50 p.m.