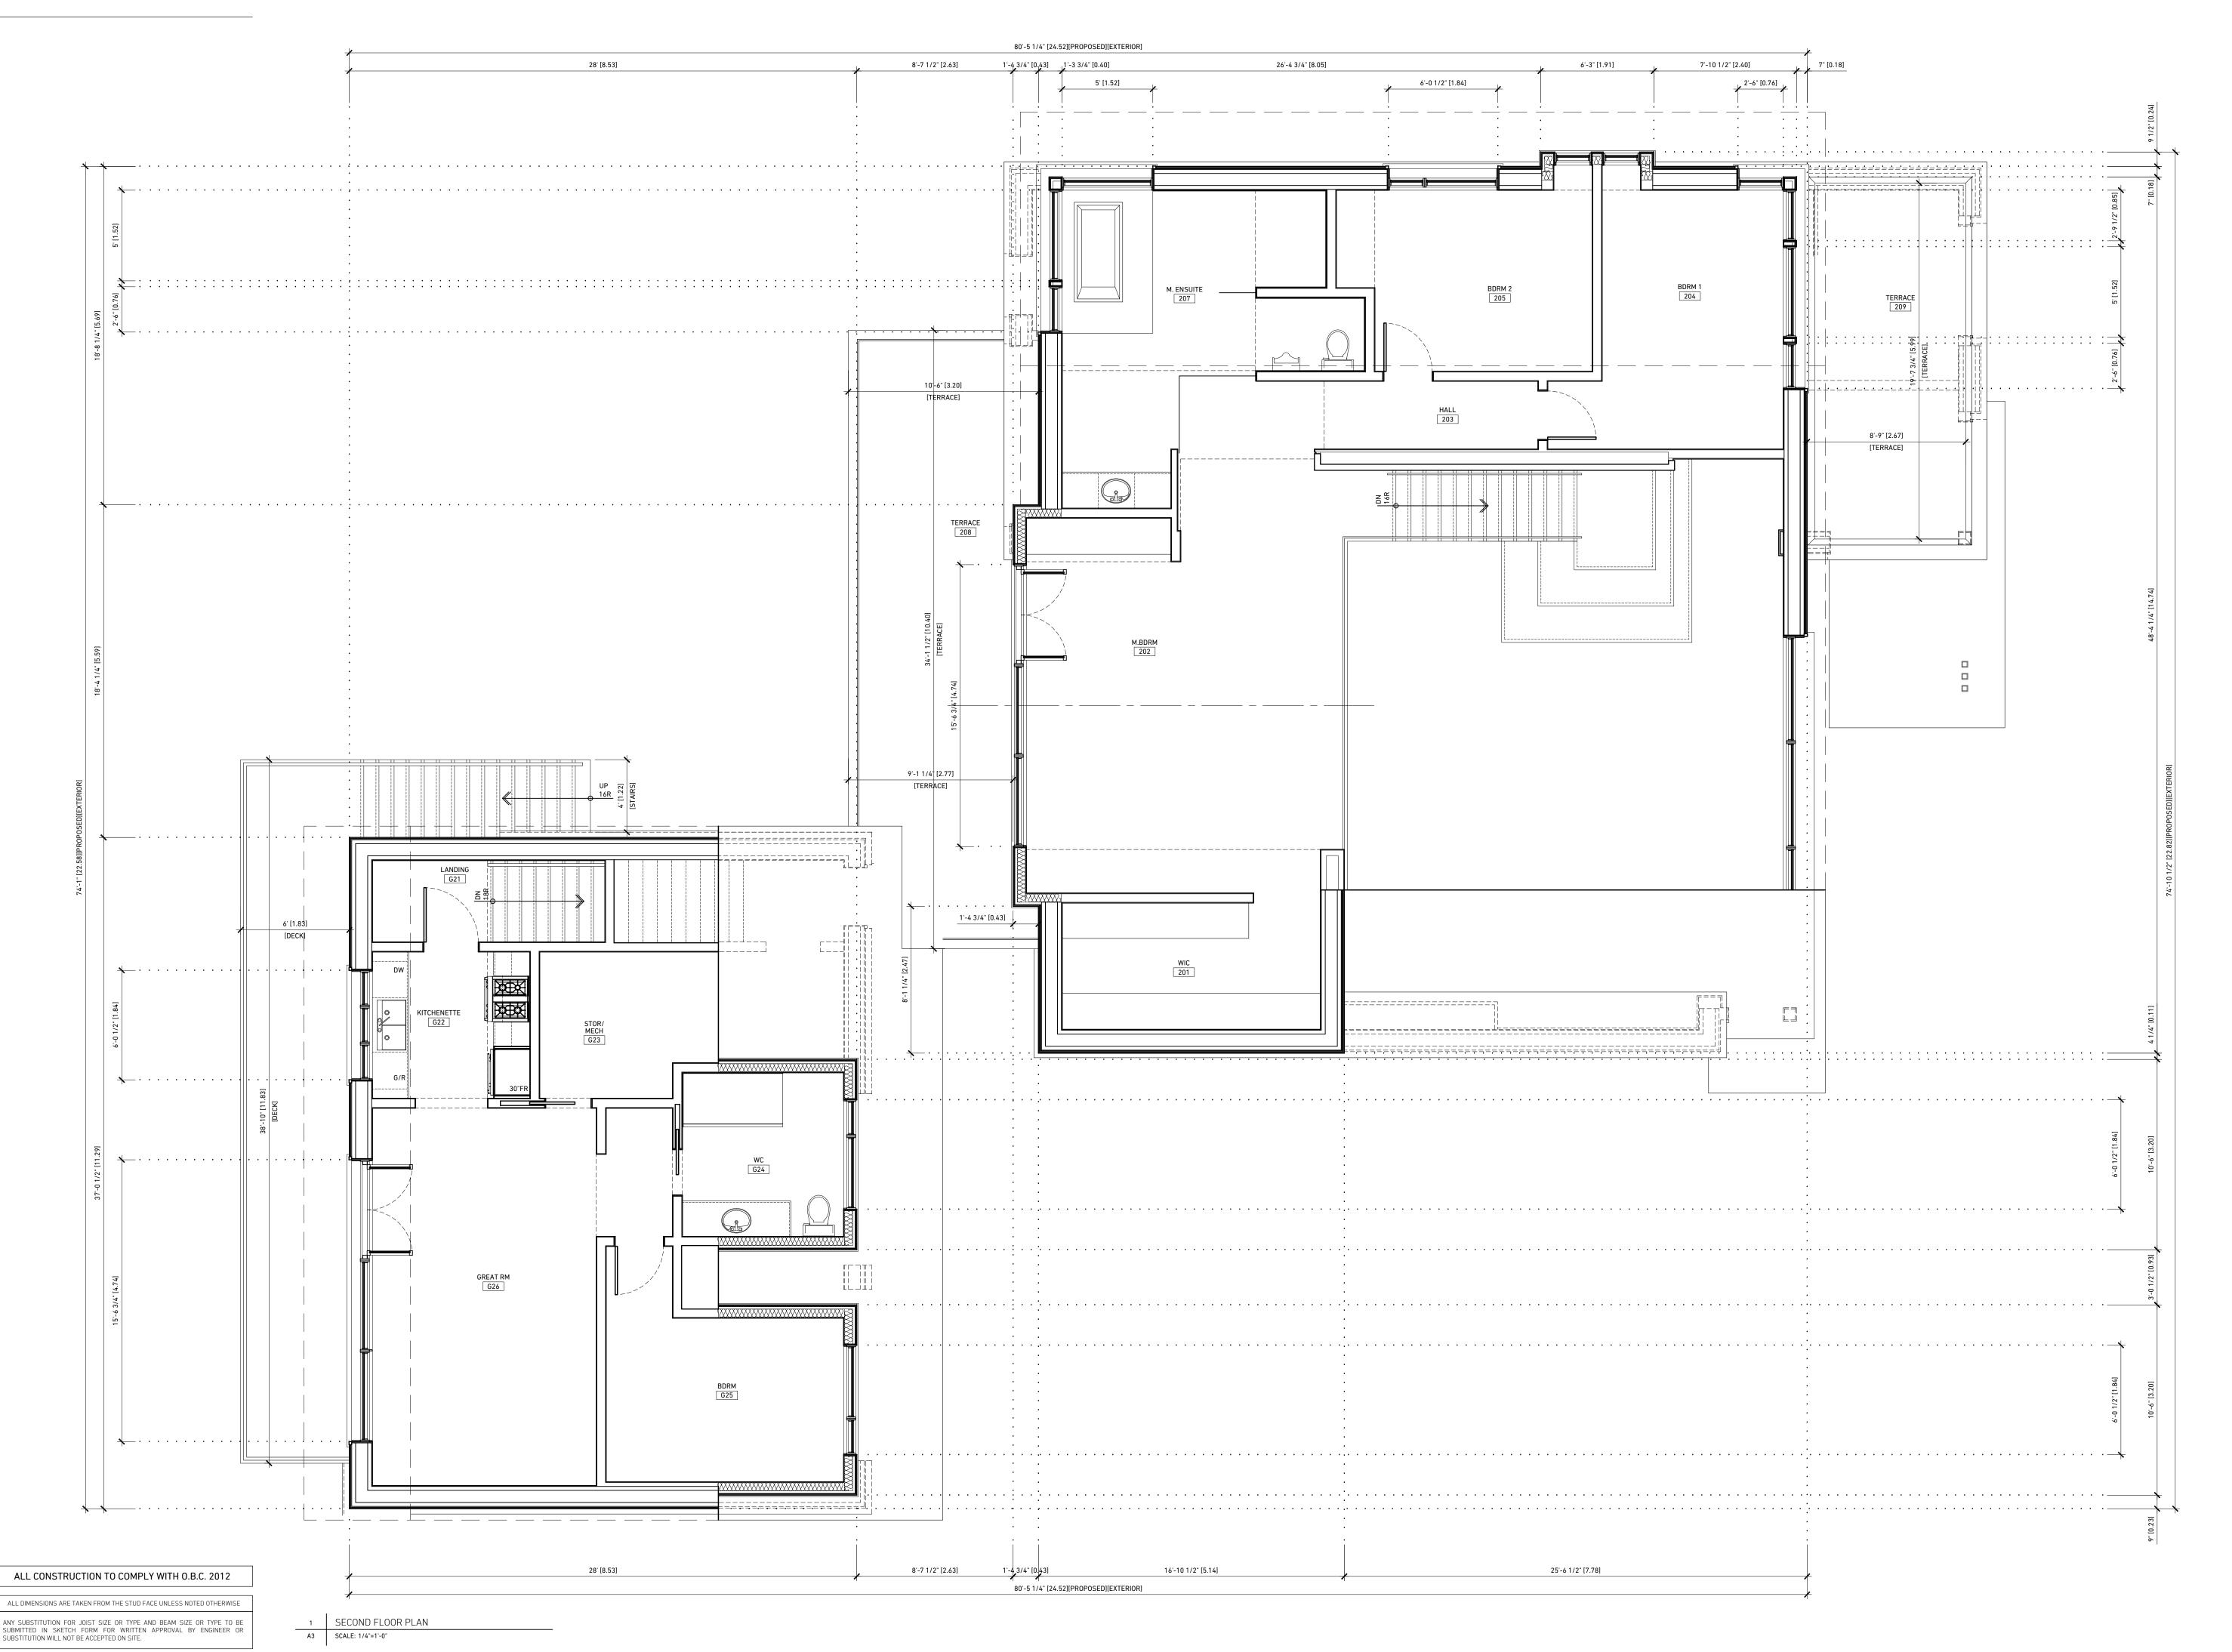

**ZONING:** "A1" (Agricultural) district

**PROPOSAL:** To permit the construction of a proposed 2 storey single detached

dwelling along with a proposed 2 storey detached garage (at rear) containing habitable space on the second floor notwithstanding that;

- 1. The proposed habitable space on the second floor comprised of a bar, bench built-in, great room, bedroom and washroom shall be permitted whereas the By-Law states under Section 4.8 that no accessory building shall be used for human habitation; and
- 2. A maximum height of 8.9 m shall be permitted for the proposed detached garage instead of the maximum permitted height of 6.0 m.

| Nature and extent of relief applied for:                                                                                                                                                                                  |  |  |  |
|---------------------------------------------------------------------------------------------------------------------------------------------------------------------------------------------------------------------------|--|--|--|
| TO ALLOW FOR A PROPOSED LIVING SPACE ABOVE THE DETACHED GARAGE WHEREAS A LIVING SPACE IS NOT ALLOWED ABOVE A DETACHED GARAGE AS PER ZONING BY-LAW                                                                         |  |  |  |
| 05-200                                                                                                                                                                                                                    |  |  |  |
|                                                                                                                                                                                                                           |  |  |  |
|                                                                                                                                                                                                                           |  |  |  |
| Why it is not possible to comply with the provisions of the By-law?                                                                                                                                                       |  |  |  |
| THE DESIGN FOR THE GARAGE IS ATTACHED TO THE HOUSE THROUGH A BELOW GRADE                                                                                                                                                  |  |  |  |
| (BASEMENT) ACCESS AS WELL AS A COVERED PORCH ROOF. THE REAR TERRACE, DUE TO                                                                                                                                               |  |  |  |
| EX GRADE CONDITIONS, IS ELEVATED AND AS SUCH, BLOCKING OFF THE TERRACE WITH AN                                                                                                                                            |  |  |  |
| ENCLOSED BREEZEWAY WOULD ELIMINATE ACCESS TO THE REAR TERRACE.                                                                                                                                                            |  |  |  |
| Legal description of subject lands (registered plan number and lot number or other legal description and where applicable, street and street number):  PART OF LOT 9 CONCESSION 4 (TOWNSHIP OF GLANFORD) CITY OF HAMILTON |  |  |  |
| 7285 ENGLISH CHURCH RD, E                                                                                                                                                                                                 |  |  |  |
|                                                                                                                                                                                                                           |  |  |  |
|                                                                                                                                                                                                                           |  |  |  |
| PREVIOUS USE OF PROPERTY                                                                                                                                                                                                  |  |  |  |
| Residential Industrial Commercial                                                                                                                                                                                         |  |  |  |
|                                                                                                                                                                                                                           |  |  |  |
| Agricultural Vacant                                                                                                                                                                                                       |  |  |  |
| Other                                                                                                                                                                                                                     |  |  |  |
|                                                                                                                                                                                                                           |  |  |  |
| If Industrial or Commercial, specify use                                                                                                                                                                                  |  |  |  |
| NA                                                                                                                                                                                                                        |  |  |  |
| Has the grading of the subject land been changed by adding earth or other material, i.e. has filling occurred?                                                                                                            |  |  |  |
| Yes No Unknown                                                                                                                                                                                                            |  |  |  |
| Has a gas station been located on the subject land or adjacent lands at any time?                                                                                                                                         |  |  |  |
| Yes No Unknown                                                                                                                                                                                                            |  |  |  |
| Has there been petroleum or other fuel stored on the subject land or adjacent lands?                                                                                                                                      |  |  |  |
| Yes No Unknown                                                                                                                                                                                                            |  |  |  |
| Are there or have there ever been underground storage tanks or buried waste on the subject land or adjacent lands?                                                                                                        |  |  |  |
| Yes No Unknown                                                                                                                                                                                                            |  |  |  |
| Have the lands or adjacent lands ever been used as an agricultural operation where cyanide products may have been used as pesticides and/or sewage sludge was applied to the lands?                                       |  |  |  |
| Yes No Unknown                                                                                                                                                                                                            |  |  |  |
| Have the lands or adjacent lands ever been used as a weapon firing range?                                                                                                                                                 |  |  |  |
| Yes No Unknown                                                                                                                                                                                                            |  |  |  |
| Is the nearest boundary line of the application within 500 metres (1,640 feet) of the fill area of an operational/non-operational landfill or dump?                                                                       |  |  |  |
| Yes No Unknown                                                                                                                                                                                                            |  |  |  |