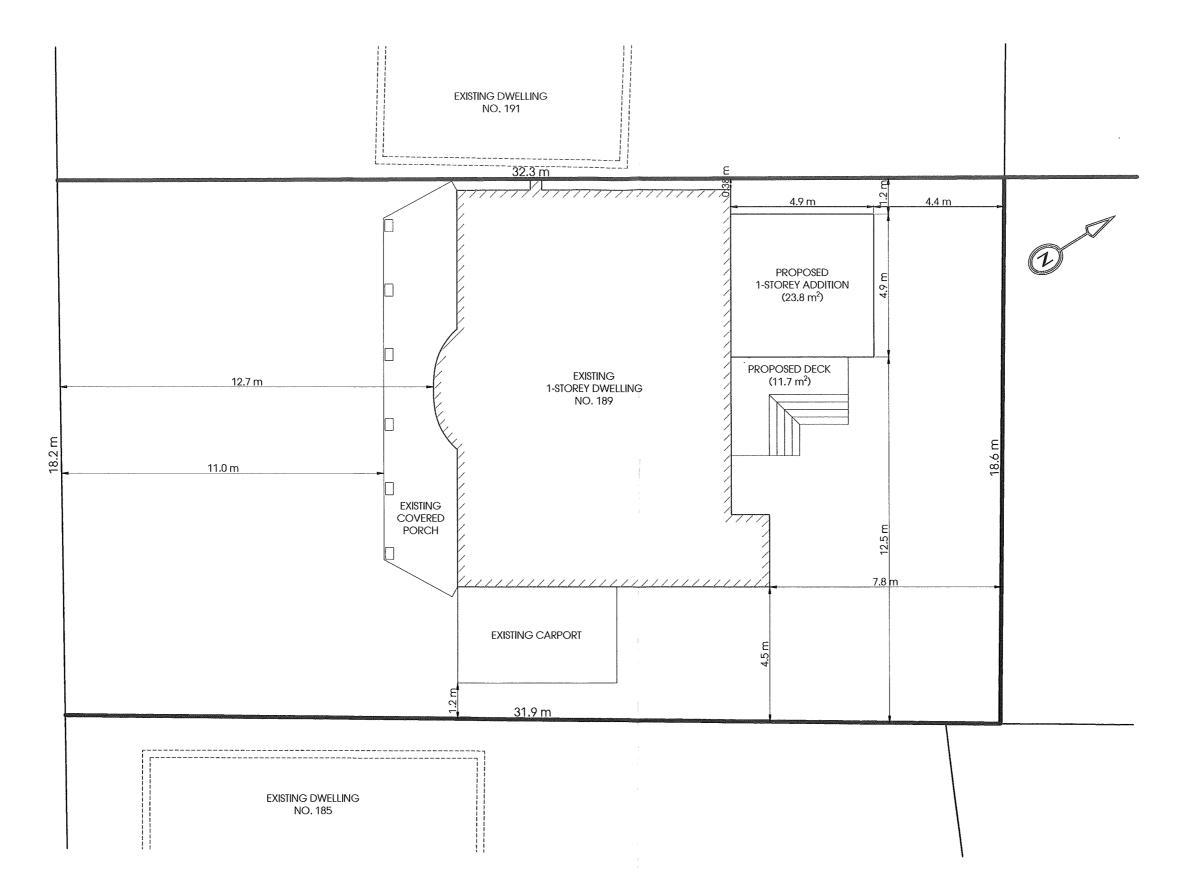

APPLICATION NO.: DN/A-20:278

**APPLICANTS:** Danielle DesJardins on behalf of the owner Don Oakie

SUBJECT PROPERTY: Municipal address 189 Melville St. Dundas

**ZONING BY-LAW:** Zoning By-law 3581-86, as Amended

**ZONING:** "R2" (Single Detached Residential) Zone

**PROPOSAL:** To permit the construction of a one-storey rear addition to the existing

single detached dwelling notwithstanding that;

1. A minimum rear yard of 4.4m shall be permitted instead of the minimum 7.5m rear yard required.

Notes: The applicant shall ensure that the maximum 10.5m height is not exceeded. No elevation plans were provided.

The zoning By-law permits an eave or gutter to project a maximum of 1.5m into a rear yard and permits a projection of an eave or gutter into a side yard to a maximum of one-half of its width or 1.0m whichever is lesser. No details were provided to confirm compliance.

PROJECT:

REAR ADDITION & DECK

REVISION/ISSUE DATES:

12/03/20 - ISSUE FOR VARIANCE APPLICATION

ADDRESS:

189 MELVILLE STREET DUNDAS

DRAWING:

PROPOSED SITE PLAN

DRAWING #: DATE: SCALE: DEC 2020 1:125 SP1.01

Planning and Economic Development Department Planning Division